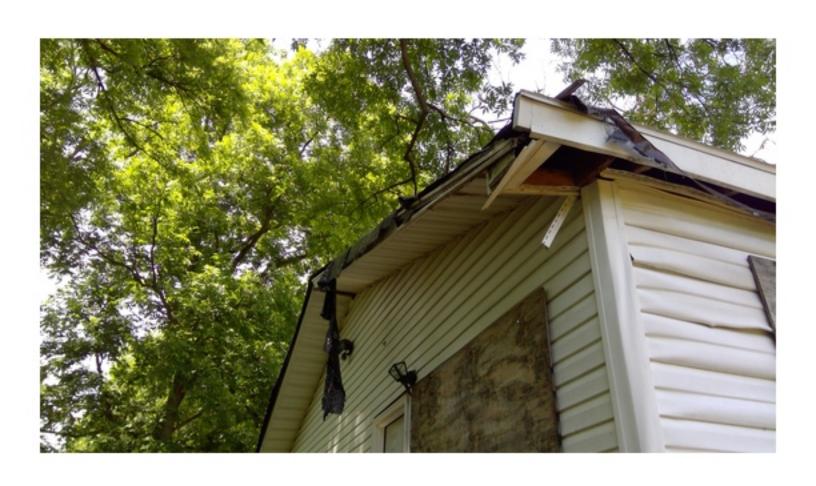

THE HOME IS ON PIER FOUNDATION. THE FRONT PORCH IS PLYWOOD WHICH IS CURLING AND SAGGING IN PLACES. THE PORCH IS ALSO SOFT AND FEELS UNSAFE IN PLACES. THE EXTERIOR IS A MIXTURE OF SIDING. THE SILL PLATE ON THE NORTHEAST CORNER OF THE HOME IS EXPOSED AND ROTTING. THE SILL PLATE NEEDS TO BE REAPIRED OR REPLACED. THE INTERIOR FLOOR HAS ELEVATION CHANGES, WHICH COULD MEAN DAMAGED FLOOR JOISTS. ALL JOISTS NEED TO BE INSPECTED, REPAIRED, AND/OR REPLACED AS NEEDED. THE FLOOR UNDERLAY ALSO NEEDS REPAIRED AND/OR REPLACED. MUCH OF THE WALLS AND CEILING HAVE HAD THE PLASTER REMOVED EXPOSING THE STUDS, SLATS, AND ELECTRICAL. THERE HAS BEEN SOME PLUMBING WORK DONE WITHOUT PERMITS AND A STOP WORK ORDER WAS PREVIOUSLY POSTED. THE ROOF IS SAGGING. UNDERLAY AND SHINGLES NEED REPLACED, SOME OF THE WINDOWS ARE BROKEN AND MUST BE REPAIRED OR REPLACED. THERE IS GRAFFITI INSIDE THE HOME DUE TO IT BEING UNSECURED. THE SECOND FLOOR WAS NOT FULLY INSPECTED DUE TO MISSING FLOOR AND SAFETY CONCERNS. THE HOME MUST BE RAZED OR REPAIRED, WITH PROPER PERMITS, IMMEDIATELY TO ENSURE THE SAFETY OF LOCAL CHILDREN AND OTHER CITIZENS, NOT TO MENTION THE BLIGHT TO THE COMMUNITY.

PROPERTY WAS NOT SECURED AT THE TIME OF INSPECTION.

| In my opinion, this structure |    | Is | XX | Is not | Suitable for human habitation.                              |
|-------------------------------|----|----|----|--------|-------------------------------------------------------------|
| In my opinion, this structure | XX | Is |    | Is not | Physically feasible for rehabilitation.                     |
| In my opinion, this structure |    | Is | XX | Is not | Economically feasible for rehabilitation.                   |
| In my opinion, this structure | XX | Is |    | Is not | A public safety hazard and should be condemned immediately. |