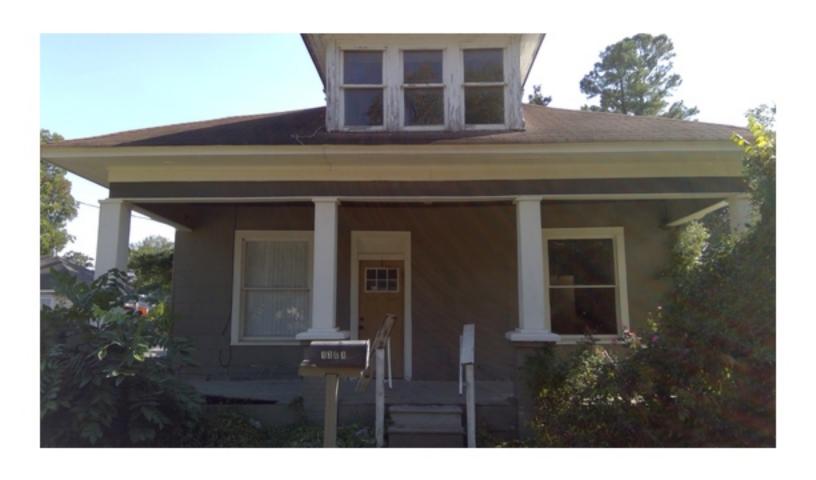

A LARGE TREE FELL ON THE HOME RESULTING IN SIGNIFICANT DAMAGE. THE TREE BROKE RAFTER, SOFFIT, UNDERLAY, SHINGLES, AND SUPPORT PILLARS. THERE IS A HOLE IN THE ROOF THAT IS NOT TARPED AND ALLOWING WHILDLIFE AND RAIN INTO THE HOME. THE FRONT PORCH IS UNSTABLE AND BOWING GREATLY. THE SOUTH SIDE OF THE ROOF IS TARPED BUT THE TARP IS FALLING APART. THE ROOF IS SAGGING AND NEEDS REPAIRED AND REPLACED. THE SOFFIT IF ROTTEN AND FALLING OFF IN PLACES. THIS IS CAUSING EXPOSED RAFTERS TO ROT. MOST WINDOWS ARE BROKEN, UNSECURE, OR BOARDED. THE BLOCK FOUNDATION HAS CRACKS IN MANY PLACES. SOME BLOCKS ARE MISSING. THE SOUTHWEST CORNER OF THE HOME HAS PULLED COMPLETELY AWAY FROM THE FOUNDATION. THE SIDING HAS FALLEN OFF IN PLACES AND NEEDS REPAIRED. THE HOME IS A HAZARD TO THE HEALTH, WELFARE, AND SAFETY OF THE PUBLIC. THE HOME SHOULD BE RAZED IMMEDIATELY TO ENSURE THE SAFETY OF LOCAL CHILDREN AND OTHER CITIZENS, NOT TO MENTION THE BLIGHT TO THE COMMUNITY.