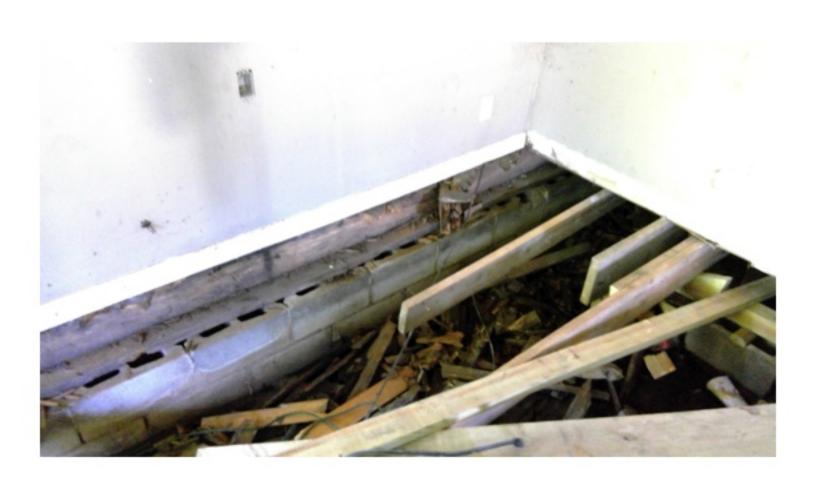

THE HOME IS ON PIER FOUNDATION. THE FRONT PORCH IS PLYWOOD WHICH IS CURLING AND SAGGING IN PLACES. THE PORCH IS ALSO SOFT AND FEELS UNSAFE IN PLACES. THE EXTERIOR IS A MIXTURE OF SIDING. THE SILL PLATE ON THE NORTHEAST CORNER OF THE HOME IS EXPOSED AND ROTTING. THE SILL PLATE NEEDS TO BE REAPIRED OR REPLACED. THE INTERIOR FLOOR HAS ELEVATION CHANGES, WHICH COULD MEAN DAMAGED FLOOR JOISTS. ALL JOISTS NEED TO BE INSPECTED, REPAIRED, AND/OR REPLACED AS NEEDED. THE FLOOR UNDERLAY ALSO NEEDS REPAIRED AND/OR REPLACED. MUCH OF THE WALLS AND CEILING HAVE HAD THE PLASTER REMOVED EXPOSING THE STUDS, SLATS, AND ELECTRICAL. THERE HAS BEEN SOME PLUMBING WORK DONE WITHOUT PERMITS AND A STOP WORK ORDER WAS PREVIOUSLY POSTED. THE ROOF IS SAGGING. UNDERLAY AND SHINGLES NEED REPLACED, SOME OF THE WINDOWS ARE BROKEN AND MUST BE REPAIRED OR REPLACED. THERE IS GRAFFITI INSIDE THE HOME DUE TO IT BEING UNSECURED. THE SECOND FLOOR WAS NOT FULLY INSPECTED DUE TO MISSING FLOOR AND SAFETY CONCERNS. THE HOME MUST BE RAZED OR REPAIRED, WITH PROPER PERMITS, IMMEDIATELY TO ENSURE THE SAFETY OF LOCAL CHILDREN AND OTHER CITIZENS, NOT TO MENTION THE BLIGHT TO THE COMMUNITY.