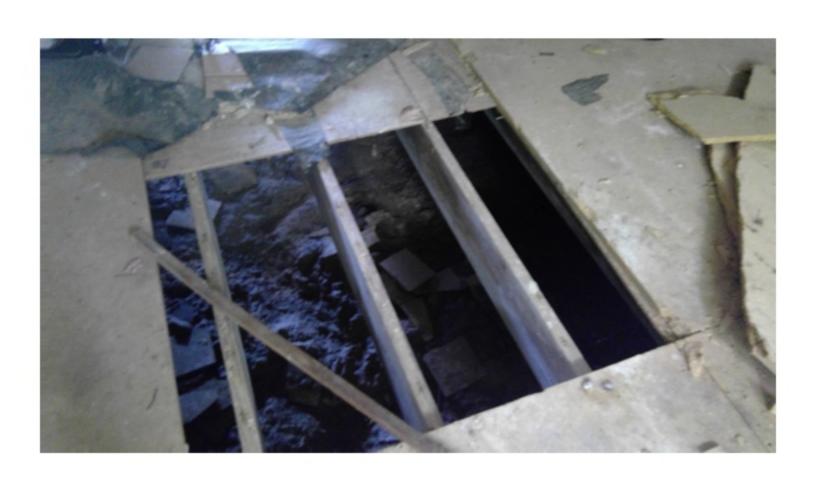

THE HOME IS ON PIER FOUNDATION. THE FRONT PORCH IS PLYWOOD WHICH IS CURLING AND SAGGING IN PLACES. THE PORCH IS ALSO SOFT AND FEELS UNSAFE IN PLACES. THE EXTERIOR IS A MIXTURE OF SIDING. THE SILL PLATE ON THE NORTHEAST CORNER OF THE HOME IS EXPOSED AND ROTTING. THE SILL PLATE NEEDS TO BE REAPIRED OR REPLACED. THE INTERIOR FLOOR HAS ELEVATION CHANGES, WHICH COULD MEAN DAMAGED FLOOR JOISTS. ALL JOISTS NEED TO BE INSPECTED, REPAIRED, AND/OR REPLACED AS NEEDED. THE FLOOR UNDERLAY ALSO NEEDS REPAIRED AND/OR REPLACED. MUCH OF THE WALLS AND CEILING HAVE HAD THE PLASTER REMOVED EXPOSING THE STUDS, SLATS, AND ELECTRICAL. THERE HAS BEEN SOME PLUMBING WORK DONE WITHOUT PERMITS AND A STOP WORK ORDER WAS PREVIOUSLY POSTED. THE ROOF IS SAGGING. UNDERLAY AND SHINGLES NEED REPLACED, SOME OF THE WINDOWS ARE BROKEN AND MUST BE REPAIRED OR REPLACED. THERE IS GRAFFITI INSIDE THE HOME DUE TO IT BEING UNSECURED. THE SECOND FLOOR WAS NOT FULLY INSPECTED DUE TO MISSING FLOOR AND SAFETY CONCERNS. THE HOME MUST BE RAZED OR REPAIRED, WITH PROPER PERMITS, IMMEDIATELY TO ENSURE THE SAFETY OF LOCAL CHILDREN AND OTHER CITIZENS, NOT TO MENTION THE BLIGHT TO THE COMMUNITY.

THE HOME IS ON PIER FOUNDATION. THE FRONT PORCH IS PLYWOOD WHICH IS CURLING AND SAGGING IN PLACES. THE PORCH IS ALSO SOFT AND FEELS UNSAFE IN PLACES. THE EXTERIOR IS A MIXTURE OF SIDING. THE SILL PLATE ON THE NORTHEAST CORNER OF THE HOME IS EXPOSED AND ROTTING. THE SILL PLATE NEEDS TO BE REAPIRED OR REPLACED. THE INTERIOR FLOOR HAS ELEVATION CHANGES, WHICH COULD MEAN DAMAGED FLOOR JOISTS. ALL JOISTS NEED TO BE INSPECTED, REPAIRED, AND/OR REPLACED AS NEEDED. THE FLOOR UNDERLAY ALSO NEEDS REPAIRED AND/OR REPLACED. MUCH OF THE WALLS AND CEILING HAVE HAD THE PLASTER REMOVED EXPOSING THE STUDS. SLATS, AND ELECTRICAL. THERE HAS BEEN SOME PLUMBING WORK DONE WITHOUT PERMITS AND A STOP WORK ORDER WAS PREVIOUSLY POSTED. THE ROOF IS SAGGING. UNDERLAY AND SHINGLES NEED REPLACED. SOME OF THE WINDOWS ARE BROKEN AND MUST BE REPAIRED OR REPLACED. THERE IS GRAFFITI INSIDE THE HOME DUE TO IT BEING UNSECURED. THE SECOND FLOOR WAS NOT FULLY INSPECTED DUE TO MISSING FLOOR AND SAFETY CONCERNS. THE HOME MUST BE RAZED OR REPAIRED, WITH PROPER PERMITS, IMMEDIATELY TO ENSURE THE SAFETY OF LOCAL CHILDREN AND OTHER CITIZENS, NOT TO MENTION THE BLIGHT TO THE COMMUNITY.