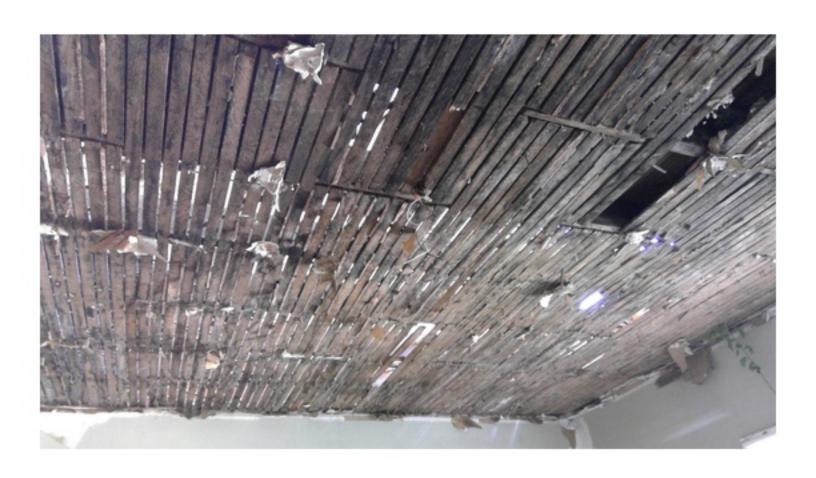

THE HOME IS ON PIER FOUNDATION. THE FRONT PORCH IS PLYWOOD WHICH IS CURLING AND SAGGING IN PLACES. THE PORCH IS ALSO SOFT AND FEELS UNSAFE IN PLACES. THE EXTERIOR IS A MIXTURE OF SIDING. THE SILL PLATE ON THE NORTHEAST CORNER OF THE HOME IS EXPOSED AND ROTTING. THE SILL PLATE NEEDS TO BE REAPIRED OR REPLACED. THE INTERIOR FLOOR HAS ELEVATION CHANGES, WHICH COULD MEAN DAMAGED FLOOR JOISTS. ALL JOISTS NEED TO BE INSPECTED, REPAIRED, AND/OR REPLACED AS NEEDED. THE FLOOR UNDERLAY ALSO NEEDS REPAIRED AND/OR REPLACED. MUCH OF THE WALLS AND CEILING HAVE HAD THE PLASTER REMOVED EXPOSING THE STUDS, SLATS, AND ELECTRICAL. THERE HAS BEEN SOME PLUMBING WORK DONE WITHOUT PERMITS AND A STOP WORK ORDER WAS PREVIOUSLY POSTED. THE ROOF IS SAGGING. UNDERLAY AND SHINGLES NEED REPLACED, SOME OF THE WINDOWS ARE BROKEN AND MUST BE REPAIRED OR REPLACED. THERE IS GRAFFITI INSIDE THE HOME DUE TO IT BEING UNSECURED. THE SECOND FLOOR WAS NOT FULLY INSPECTED DUE TO MISSING FLOOR AND SAFETY CONCERNS. THE HOME MUST BE RAZED OR REPAIRED, WITH PROPER PERMITS, IMMEDIATELY TO ENSURE THE SAFETY OF LOCAL CHILDREN AND OTHER CITIZENS, NOT TO MENTION THE BLIGHT TO THE COMMUNITY.

THE HOME IS ON PIER FOUNDATION. THE FRONT PORCH IS PLYWOOD WHICH IS CURLING AND SAGGING IN PLACES. THE PORCH IS ALSO SOFT AND FEELS UNSAFE IN PLACES. THE EXTERIOR IS A MIXTURE OF SIDING. THE SILL PLATE ON THE NORTHEAST CORNER OF THE HOME IS EXPOSED AND ROTTING. THE SILL PLATE NEEDS TO BE REAPIRED OR REPLACED. THE INTERIOR FLOOR HAS ELEVATION CHANGES, WHICH COULD MEAN DAMAGED FLOOR JOISTS. ALL JOISTS NEED TO BE INSPECTED, REPAIRED, AND/OR REPLACED AS NEEDED. THE FLOOR UNDERLAY ALSO NEEDS REPAIRED AND/OR REPLACED. MUCH OF THE WALLS AND CEILING HAVE HAD THE PLASTER REMOVED EXPOSING THE STUDS. SLATS, AND ELECTRICAL. THERE HAS BEEN SOME PLUMBING WORK DONE WITHOUT PERMITS AND A STOP WORK ORDER WAS PREVIOUSLY POSTED. THE ROOF IS SAGGING. UNDERLAY AND SHINGLES NEED REPLACED. SOME OF THE WINDOWS ARE BROKEN AND MUST BE REPAIRED OR REPLACED. THERE IS GRAFFITI INSIDE THE HOME DUE TO IT BEING UNSECURED. THE SECOND FLOOR WAS NOT FULLY INSPECTED DUE TO MISSING FLOOR AND SAFETY CONCERNS. THE HOME MUST BE RAZED OR REPAIRED, WITH PROPER PERMITS, IMMEDIATELY TO ENSURE THE SAFETY OF LOCAL CHILDREN AND OTHER CITIZENS, NOT TO MENTION THE BLIGHT TO THE COMMUNITY.