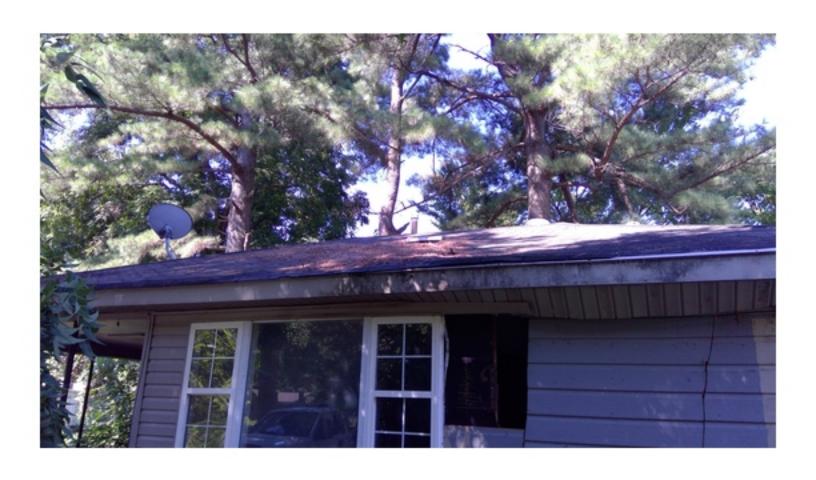

THE HOME IS ON PIER FOUNDATION. THE FRONT PORCH IS PLYWOOD WHICH IS CURLING AND SAGGING IN PLACES. THE PORCH IS ALSO SOFT AND FEELS UNSAFE IN PLACES. THE EXTERIOR IS A MIXTURE OF SIDING. THE SILL PLATE ON THE NORTHEAST CORNER OF THE HOME IS EXPOSED AND ROTTING. THE SILL PLATE NEEDS TO BE REAPIRED OR REPLACED. THE INTERIOR FLOOR HAS ELEVATION CHANGES, WHICH COULD MEAN DAMAGED FLOOR JOISTS. ALL JOISTS NEED TO BE INSPECTED, REPAIRED, AND/OR REPLACED AS NEEDED. THE FLOOR UNDERLAY ALSO NEEDS REPAIRED AND/OR REPLACED. MUCH OF THE WALLS AND CEILING HAVE HAD THE PLASTER REMOVED EXPOSING THE STUDS, SLATS, AND ELECTRICAL. THERE HAS BEEN SOME PLUMBING WORK DONE WITHOUT PERMITS AND A STOP WORK ORDER WAS PREVIOUSLY POSTED. THE ROOF IS SAGGING. UNDERLAY AND SHINGLES NEED REPLACED, SOME OF THE WINDOWS ARE BROKEN AND MUST BE REPAIRED OR REPLACED. THERE IS GRAFFITI INSIDE THE HOME DUE TO IT BEING UNSECURED. THE SECOND FLOOR WAS NOT FULLY INSPECTED DUE TO MISSING FLOOR AND SAFETY CONCERNS. THE HOME MUST BE RAZED OR REPAIRED, WITH PROPER PERMITS, IMMEDIATELY TO ENSURE THE SAFETY OF LOCAL CHILDREN AND OTHER CITIZENS, NOT TO MENTION THE BLIGHT TO THE COMMUNITY.