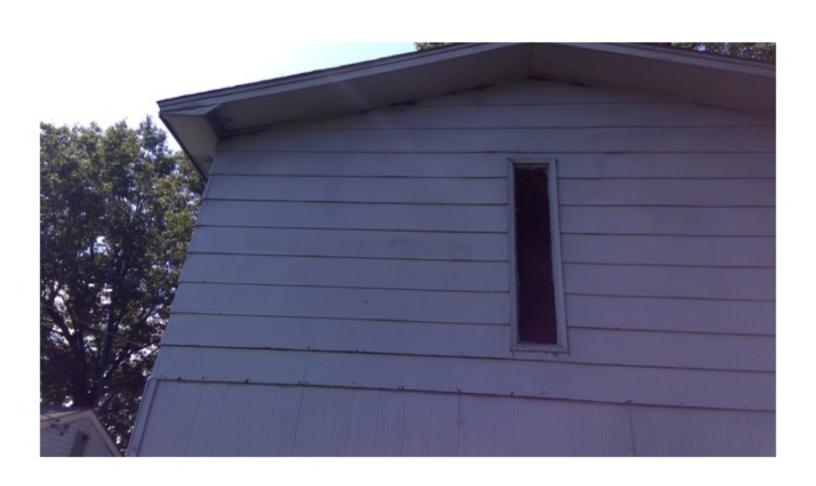

THE HOME IS ON PIER FOUNDATION. THE FRONT PORCH IS PLYWOOD WHICH IS CURLING AND SAGGING IN PLACES. THE PORCH IS ALSO SOFT AND FEELS UNSAFE IN PLACES. THE EXTERIOR IS A MIXTURE OF SIDING. THE SILL PLATE ON THE NORTHEAST CORNER OF THE HOME IS EXPOSED AND ROTTING. THE SILL PLATE NEEDS TO BE REAPIRED OR REPLACED. THE INTERIOR FLOOR HAS ELEVATION CHANGES, WHICH COULD MEAN DAMAGED FLOOR JOISTS. ALL JOISTS NEED TO BE INSPECTED, REPAIRED, AND/OR REPLACED AS NEEDED. THE FLOOR UNDERLAY ALSO NEEDS REPAIRED AND/OR REPLACED. MUCH OF THE WALLS AND CEILING HAVE HAD THE PLASTER REMOVED EXPOSING THE STUDS, SLATS, AND ELECTRICAL. THERE HAS BEEN SOME PLUMBING WORK DONE WITHOUT PERMITS AND A STOP WORK ORDER WAS PREVIOUSLY POSTED. THE ROOF IS SAGGING. UNDERLAY AND SHINGLES NEED REPLACED, SOME OF THE WINDOWS ARE BROKEN AND MUST BE REPAIRED OR REPLACED. THERE IS GRAFFITI INSIDE THE HOME DUE TO IT BEING UNSECURED. THE SECOND FLOOR WAS NOT FULLY INSPECTED DUE TO MISSING FLOOR AND SAFETY CONCERNS. THE HOME MUST BE RAZED OR REPAIRED, WITH PROPER PERMITS, IMMEDIATELY TO ENSURE THE SAFETY OF LOCAL CHILDREN AND OTHER CITIZENS, NOT TO MENTION THE BLIGHT TO THE COMMUNITY.

THE HOME IS ON PIER FOUNDATION. THE FRONT PORCH IS PLYWOOD WHICH IS CURLING AND SAGGING IN PLACES. THE PORCH IS ALSO SOFT AND FEELS UNSAFE IN PLACES. THE EXTERIOR IS A MIXTURE OF SIDING. THE SILL PLATE ON THE NORTHEAST CORNER OF THE HOME IS EXPOSED AND ROTTING. THE SILL PLATE NEEDS TO BE REAPIRED OR REPLACED. THE INTERIOR FLOOR HAS ELEVATION CHANGES, WHICH COULD MEAN DAMAGED FLOOR JOISTS. ALL JOISTS NEED TO BE INSPECTED, REPAIRED, AND/OR REPLACED AS NEEDED. THE FLOOR UNDERLAY ALSO NEEDS REPAIRED AND/OR REPLACED. MUCH OF THE WALLS AND CEILING HAVE HAD THE PLASTER REMOVED EXPOSING THE STUDS. SLATS, AND ELECTRICAL. THERE HAS BEEN SOME PLUMBING WORK DONE WITHOUT PERMITS AND A STOP WORK ORDER WAS PREVIOUSLY POSTED. THE ROOF IS SAGGING. UNDERLAY AND SHINGLES NEED REPLACED. SOME OF THE WINDOWS ARE BROKEN AND MUST BE REPAIRED OR REPLACED. THERE IS GRAFFITI INSIDE THE HOME DUE TO IT BEING UNSECURED. THE SECOND FLOOR WAS NOT FULLY INSPECTED DUE TO MISSING FLOOR AND SAFETY CONCERNS. THE HOME MUST BE RAZED OR REPAIRED, WITH PROPER PERMITS, IMMEDIATELY TO ENSURE THE SAFETY OF LOCAL CHILDREN AND OTHER CITIZENS, NOT TO MENTION THE BLIGHT TO THE COMMUNITY.