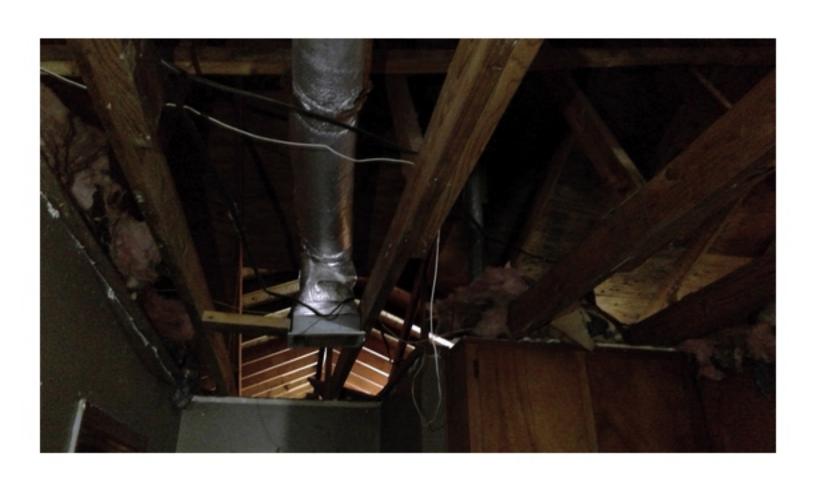

THE HOME IS ON PIER FOUNDATION. THE FRONT PORCH IS PLYWOOD WHICH IS CURLING AND SAGGING IN PLACES. THE PORCH IS ALSO SOFT AND FEELS UNSAFE IN PLACES. THE EXTERIOR IS A MIXTURE OF SIDING. THE SILL PLATE ON THE NORTHEAST CORNER OF THE HOME IS EXPOSED AND ROTTING. THE SILL PLATE NEEDS TO BE REAPIRED OR REPLACED. THE INTERIOR FLOOR HAS ELEVATION CHANGES, WHICH COULD MEAN DAMAGED FLOOR JOISTS. ALL JOISTS NEED TO BE INSPECTED, REPAIRED, AND/OR REPLACED AS NEEDED. THE FLOOR UNDERLAY ALSO NEEDS REPAIRED AND/OR REPLACED. MUCH OF THE WALLS AND CEILING HAVE HAD THE PLASTER REMOVED EXPOSING THE STUDS, SLATS, AND ELECTRICAL. THERE HAS BEEN SOME PLUMBING WORK DONE WITHOUT PERMITS AND A STOP WORK ORDER WAS PREVIOUSLY POSTED. THE ROOF IS SAGGING. UNDERLAY AND SHINGLES NEED REPLACED, SOME OF THE WINDOWS ARE BROKEN AND MUST BE REPAIRED OR REPLACED. THERE IS GRAFFITI INSIDE THE HOME DUE TO IT BEING UNSECURED. THE SECOND FLOOR WAS NOT FULLY INSPECTED DUE TO MISSING FLOOR AND SAFETY CONCERNS. THE HOME MUST BE RAZED OR REPAIRED, WITH PROPER PERMITS, IMMEDIATELY TO ENSURE THE SAFETY OF LOCAL CHILDREN AND OTHER CITIZENS, NOT TO MENTION THE BLIGHT TO THE COMMUNITY.