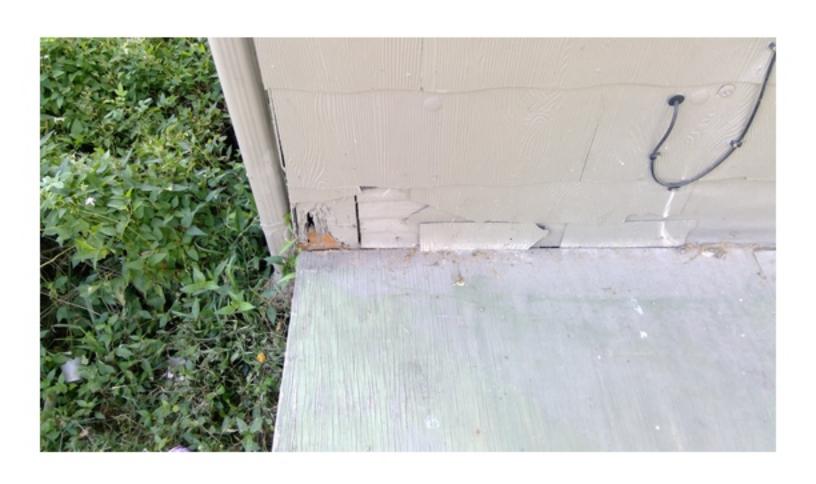

A LARGE TREE FELL ON THE HOME RESULTING IN SIGNIFICANT DAMAGE. THE TREE BROKE RAFTER, SOFFIT, UNDERLAY, SHINGLES, AND SUPPORT PILLARS. THERE IS A HOLE IN THE ROOF THAT IS NOT TARPED AND ALLOWING WHILDLIFE AND RAIN INTO THE HOME. THE FRONT PORCH IS UNSTABLE AND BOWING GREATLY. THE SOUTH SIDE OF THE ROOF IS TARPED BUT THE TARP IS FALLING APART. THE ROOF IS SAGGING AND NEEDS REPAIRED AND REPLACED. THE SOFFIT IF ROTTEN AND FALLING OFF IN PLACES. THIS IS CAUSING EXPOSED RAFTERS TO ROT. MOST WINDOWS ARE BROKEN, UNSECURE, OR BOARDED. THE BLOCK FOUNDATION HAS CRACKS IN MANY PLACES. SOME BLOCKS ARE MISSING. THE SOUTHWEST CORNER OF THE HOME HAS PULLED COMPLETELY AWAY FROM THE FOUNDATION. THE SIDING HAS FALLEN OFF IN PLACES AND NEEDS REPAIRED. THE HOME IS A HAZARD TO THE HEALTH, WELFARE, AND SAFETY OF THE PUBLIC. THE HOME SHOULD BE RAZED IMMEDIATELY TO ENSURE THE SAFETY OF LOCAL CHILDREN AND OTHER CITIZENS, NOT TO MENTION THE BLIGHT TO THE COMMUNITY.