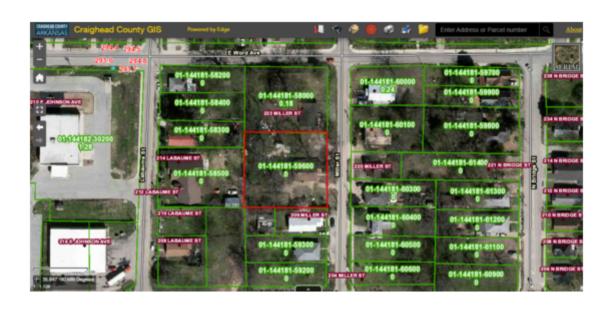

TO CONDEMN PROPERTY LOCATED AT: 219 Miller St. Jonesboro, AR 72401 Parcel #:

01-144181-59600

<u>Attachments:</u> 219 Miller Updated Inspection Report

219 Miller Map

219 miller New Notice of Violation Returned

#### **Text File**

File Number: RES-22:218

Agenda Date: Version: 1 Status: To Be Introduced

In Control: Public Safety Council Committee File Type: Resolution

RESOLUTION BY THE CITY COUNCIL OF THE CITY OF JONESBORO, ARKANSAS TO CONDEMN PROPERTY LOCATED AT: 219 Miller St. Jonesboro, AR 72401 Parcel #: 01-144181-59600