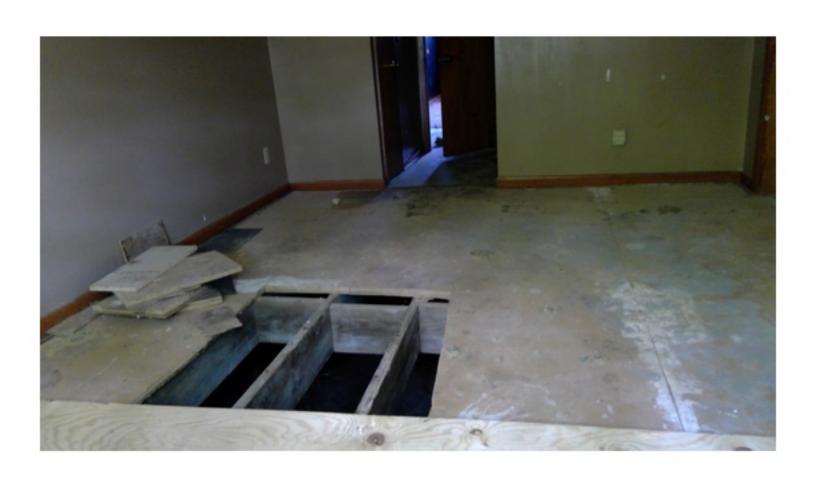

THE HOME IS ON PIER FOUNDATION. THE FRONT PORCH IS PLYWOOD WHICH IS CURLING AND SAGGING IN PLACES. THE PORCH IS ALSO SOFT AND FEELS UNSAFE IN PLACES. THE EXTERIOR IS A MIXTURE OF SIDING. THE SILL PLATE ON THE NORTHEAST CORNER OF THE HOME IS EXPOSED AND ROTTING. THE SILL PLATE NEEDS TO BE REAPIRED OR REPLACED. THE INTERIOR FLOOR HAS ELEVATION CHANGES, WHICH COULD MEAN DAMAGED FLOOR JOISTS. ALL JOISTS NEED TO BE INSPECTED, REPAIRED, AND/OR REPLACED AS NEEDED. THE FLOOR UNDERLAY ALSO NEEDS REPAIRED AND/OR REPLACED. MUCH OF THE WALLS AND CEILING HAVE HAD THE PLASTER REMOVED EXPOSING THE STUDS, SLATS, AND ELECTRICAL. THERE HAS BEEN SOME PLUMBING WORK DONE WITHOUT PERMITS AND A STOP WORK ORDER WAS PREVIOUSLY POSTED. THE ROOF IS SAGGING. UNDERLAY AND SHINGLES NEED REPLACED, SOME OF THE WINDOWS ARE BROKEN AND MUST BE REPAIRED OR REPLACED. THERE IS GRAFFITI INSIDE THE HOME DUE TO IT BEING UNSECURED. THE SECOND FLOOR WAS NOT FULLY INSPECTED DUE TO MISSING FLOOR AND SAFETY CONCERNS. THE HOME MUST BE RAZED OR REPAIRED, WITH PROPER PERMITS, IMMEDIATELY TO ENSURE THE SAFETY OF LOCAL CHILDREN AND OTHER CITIZENS, NOT TO MENTION THE BLIGHT TO THE COMMUNITY.

THE HOME IS ON PIER FOUNDATION. THE FRONT PORCH IS PLYWOOD WHICH IS CURLING AND SAGGING IN PLACES. THE PORCH IS ALSO SOFT AND FEELS UNSAFE IN PLACES. THE EXTERIOR IS A MIXTURE OF SIDING. THE SILL PLATE ON THE NORTHEAST CORNER OF THE HOME IS EXPOSED AND ROTTING. THE SILL PLATE NEEDS TO BE REAPIRED OR REPLACED. THE INTERIOR FLOOR HAS ELEVATION CHANGES, WHICH COULD MEAN DAMAGED FLOOR JOISTS. ALL JOISTS NEED TO BE INSPECTED, REPAIRED, AND/OR REPLACED AS NEEDED. THE FLOOR UNDERLAY ALSO NEEDS REPAIRED AND/OR REPLACED. MUCH OF THE WALLS AND CEILING HAVE HAD THE PLASTER REMOVED EXPOSING THE STUDS. SLATS, AND ELECTRICAL. THERE HAS BEEN SOME PLUMBING WORK DONE WITHOUT PERMITS AND A STOP WORK ORDER WAS PREVIOUSLY POSTED. THE ROOF IS SAGGING. UNDERLAY AND SHINGLES NEED REPLACED. SOME OF THE WINDOWS ARE BROKEN AND MUST BE REPAIRED OR REPLACED. THERE IS GRAFFITI INSIDE THE HOME DUE TO IT BEING UNSECURED. THE SECOND FLOOR WAS NOT FULLY INSPECTED DUE TO MISSING FLOOR AND SAFETY CONCERNS. THE HOME MUST BE RAZED OR REPAIRED, WITH PROPER PERMITS, IMMEDIATELY TO ENSURE THE SAFETY OF LOCAL CHILDREN AND OTHER CITIZENS, NOT TO MENTION THE BLIGHT TO THE COMMUNITY.