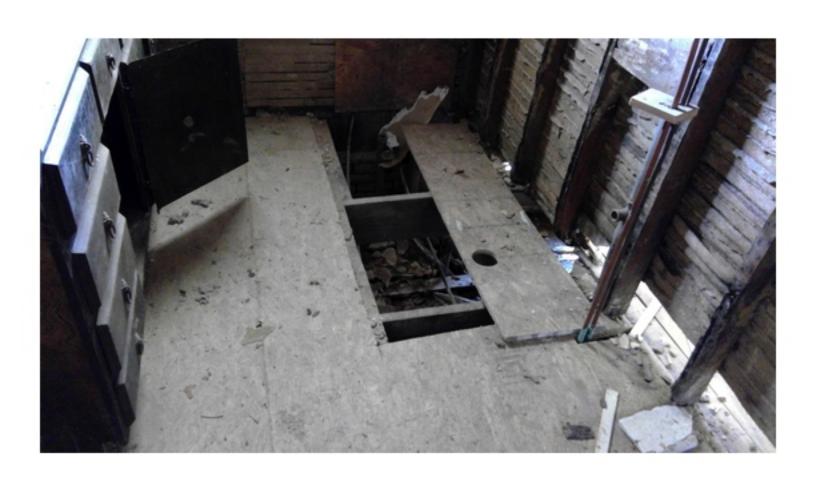

## RESIDENTIAL BUILDING INSPECTION REPORT

| DATE OF                             | AUG | GUST 22, | 2022    |       | CASE NUMBER: CE20-9919 |      |                              |  |  |  |
|-------------------------------------|-----|----------|---------|-------|------------------------|------|------------------------------|--|--|--|
| INSPECTION:                         |     |          |         |       |                        |      |                              |  |  |  |
| PROPERTY ADDRESS: 1607 DUNCAN RD    |     |          |         |       |                        |      |                              |  |  |  |
| PROPERTY OWNER: KEVIN & TONYA LYLES |     |          |         |       |                        |      |                              |  |  |  |
| OCCUPIED: YES NO XX                 |     |          |         |       |                        |      |                              |  |  |  |
| BUILDING ELEMENT                    |     | 1 tl     | ıru 5 C | ONDIT | ION                    |      | NOTES & COMMENTS             |  |  |  |
|                                     |     | VERY     |         |       |                        | VERY |                              |  |  |  |
| D. L.: D.                           |     | POOR     |         |       |                        | GOOD | PIER FOUNDATION. PIERS ARE   |  |  |  |
| Foundation Type:                    |     | 1        |         |       |                        |      | FALLING AND BROKEN. WALLS    |  |  |  |
| Piers                               |     |          |         |       |                        |      | HAVE SEPERATED FROM THE      |  |  |  |
| Solid                               |     |          |         |       |                        |      | FOUNDATION.                  |  |  |  |
| Slab                                |     |          |         | 3     |                        |      | CONCRETE IN EATH OHADE       |  |  |  |
| Front Porch Type:                   |     |          |         | 3     |                        |      | CONCRETE IN FAIR SHAPE       |  |  |  |
| Wood                                |     |          |         |       |                        |      |                              |  |  |  |
| Concrete                            |     |          | 2       |       |                        |      | MOCT ADE DROVEN OR           |  |  |  |
| Exterior Doors and Window           | VS  |          | 2       |       |                        |      | MOST ARE BROKEN OR           |  |  |  |
| Type:                               |     |          |         |       |                        |      | BOARDED. ALL NEED            |  |  |  |
| Wood                                |     |          |         |       |                        |      | REPLACED.                    |  |  |  |
| Vinyl                               |     |          |         |       |                        |      |                              |  |  |  |
| Aluminum                            |     |          | 2       |       |                        |      | INDEDI AVIGGACCING           |  |  |  |
| Roof Underlay Type:                 |     |          | 2       |       |                        |      | UNDERLAY IS SAGGING          |  |  |  |
| OSB/ Plywood                        |     |          |         |       |                        |      | AND ROTTEN IN PLACES.        |  |  |  |
| 1x6                                 |     |          |         |       |                        |      | ALL NEEDS REPLACED.          |  |  |  |
| metal Description Terror Marcal     |     |          | 2       |       |                        |      | SHINGLES ARE OLD AND         |  |  |  |
| Roof Surface Type: Metal            |     |          | 2       |       |                        |      |                              |  |  |  |
| 3-Tab Shingles                      |     |          |         |       |                        |      | DAMAGED. MUST BE<br>REPLACED |  |  |  |
| Dimensional Shingles                |     |          |         |       |                        |      | N/A                          |  |  |  |
| Chimney                             |     |          | 2       |       |                        |      | WOOD SIDING IS FALLING OFF.  |  |  |  |
| Siding Type:<br>Wood Lap            |     |          | 2       |       |                        |      | BROKEN AND ROTTEN.           |  |  |  |
| Vinyl                               |     |          |         |       |                        |      |                              |  |  |  |
| Masonite                            |     |          |         |       |                        |      |                              |  |  |  |
| Aluminum                            |     |          |         |       |                        |      |                              |  |  |  |
| Fascia and Trim Type                |     |          | 2       |       |                        |      | FASICIA AND TRIM ARE         |  |  |  |
| Wood                                |     |          |         |       |                        |      | ROTTEN AND FALLING OFF.      |  |  |  |
| Vinyl Coil                          |     |          |         |       |                        |      | NEEDS REPLACED               |  |  |  |
| Interior Doors Type:                |     | 1        |         |       | -                      |      | BROKEN, MISSING OR           |  |  |  |
| Hollow Wood                         |     | •        |         |       |                        |      | BURNED UP. ALL NEED          |  |  |  |
| Solid Wood                          |     |          |         |       |                        |      | REPLACED                     |  |  |  |
| Interior Walls Type                 |     | 1        |         |       |                        |      | SHEETROCK WALLS WITH         |  |  |  |
| Wood Frame                          |     | _        |         |       |                        |      | HOLES AND OTHER DAMAGE       |  |  |  |
| Metal Frame                         |     |          |         |       |                        |      | THROUGHOUT THE HOME.         |  |  |  |
| Sheetrock                           |     |          |         |       |                        |      | SOME WALLS ARE BEING HELD    |  |  |  |
| Stucco                              |     |          |         |       |                        |      | UP BY BOTTLE JACKS. ALL      |  |  |  |
|                                     |     |          |         |       |                        |      | SHEETROCK REPLACED           |  |  |  |

| Ceilings Type:                                                                            |       |     | 1      |        |                                                |          | SHEETROCK CEILINGS.            |  |  |
|-------------------------------------------------------------------------------------------|-------|-----|--------|--------|------------------------------------------------|----------|--------------------------------|--|--|
| Sheetrock                                                                                 |       |     |        |        |                                                |          | HOLES, DAMAGE, AND OR          |  |  |
| Stucco                                                                                    |       |     |        |        |                                                |          | MISSING THROUGHOUT. ALL        |  |  |
| Ceiling Tile                                                                              |       |     |        |        |                                                |          | NEEDS REPLACED                 |  |  |
| Flooring Underlay Type:                                                                   |       |     | 1      |        |                                                |          | ALL MISSING. NEEDS             |  |  |
| 1x6 center match                                                                          |       |     |        |        |                                                |          | REPLACED.                      |  |  |
| OSB                                                                                       |       |     |        |        |                                                |          | REFERENCES.                    |  |  |
| Plywood                                                                                   |       |     |        |        |                                                |          |                                |  |  |
| Flooring Surfaces Type:                                                                   |       | 1   |        |        |                                                |          | ALL MISSING. NEEDS             |  |  |
| Carpet                                                                                    |       |     |        |        |                                                |          | REPLACED.                      |  |  |
| Linoleum                                                                                  |       |     |        |        |                                                |          | 1121 211022 !                  |  |  |
| Hard Wood                                                                                 |       |     |        |        |                                                |          |                                |  |  |
| Vinyl                                                                                     |       |     |        |        |                                                |          |                                |  |  |
| Electrical                                                                                |       |     |        |        |                                                |          | NOT TO CODE                    |  |  |
| Heating                                                                                   |       |     |        |        |                                                |          | NOT TO CODE                    |  |  |
| Plumbing                                                                                  |       |     |        |        |                                                |          | NOT TO CODE                    |  |  |
|                                                                                           |       |     |        |        |                                                |          | 1,0110002                      |  |  |
|                                                                                           |       |     |        |        |                                                |          |                                |  |  |
| In my opinion, this                                                                       |       | is  | XX     | is not | Suitable fo                                    | r humar  | habitation.                    |  |  |
| structure                                                                                 |       |     |        |        |                                                |          |                                |  |  |
| T                                                                                         |       |     | 7777   | . ,    | D1 ' 11                                        | C '1 1   | 6 1 1212 (2                    |  |  |
| In my opinion this                                                                        |       | is  | XX     | is not | Physically                                     | feasible | for rehabilitation.            |  |  |
| structure                                                                                 |       |     |        |        |                                                |          |                                |  |  |
| In my opinion, this                                                                       |       | is  | XX     | is not | Economically feasible for rehabilitation.      |          |                                |  |  |
| structure                                                                                 |       |     |        |        |                                                | •        |                                |  |  |
| In my oninion this                                                                        | XX    | is  |        | is not | A public sofety beyord and should be condemned |          |                                |  |  |
| In my opinion, this                                                                       | ΛΛ    | 18  |        | 18 HOt | A public safety hazard and should be condemned |          |                                |  |  |
| structure                                                                                 |       |     |        |        | immediately.                                   |          |                                |  |  |
| EMERGENCY ACTION IS WARRANTED: YES NO XX                                                  |       |     |        |        |                                                |          |                                |  |  |
| HOME WAS NOT SECU                                                                         |       |     |        |        |                                                | ILD;     | ILB NU AA                      |  |  |
| HOME WAS NOT SECU                                                                         | XL AI | 111 | VIL OF | DINE   | CHON.                                          |          |                                |  |  |
| Tim Renshaw, Chief Building Inspector                                                     |       |     |        |        |                                                |          | David Cooley, Code Enforcement |  |  |
|                                                                                           |       |     |        |        |                                                | -        | David Cooley, Code Embrechent  |  |  |
| Jaim Lenston                                                                              |       |     |        |        |                                                |          |                                |  |  |
|                                                                                           |       |     |        |        |                                                |          | -                              |  |  |
|                                                                                           |       |     |        |        |                                                |          |                                |  |  |
| Municipal Building, 300 South Church Jonesboro, Ar./ Phone 870-336-7194/ Fax 870-336-1358 |       |     |        |        |                                                |          |                                |  |  |