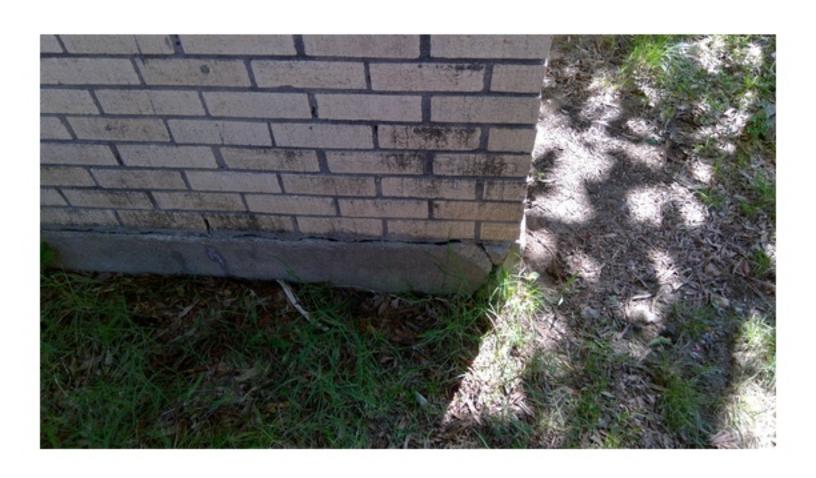

A LARGE TREE FELL ON THE HOME RESULTING IN SIGNIFICANT DAMAGE. THE TREE BROKE RAFTER, SOFFIT, UNDERLAY, SHINGLES, AND SUPPORT PILLARS. THERE IS A HOLE IN THE ROOF THAT IS NOT TARPED AND ALLOWING WHILDLIFE AND RAIN INTO THE HOME. THE FRONT PORCH IS UNSTABLE AND BOWING GREATLY. THE SOUTH SIDE OF THE ROOF IS TARPED BUT THE TARP IS FALLING APART. THE ROOF IS SAGGING AND NEEDS REPAIRED AND REPLACED. THE SOFFIT IF ROTTEN AND FALLING OFF IN PLACES. THIS IS CAUSING EXPOSED RAFTERS TO ROT. MOST WINDOWS ARE BROKEN, UNSECURE, OR BOARDED. THE BLOCK FOUNDATION HAS CRACKS IN MANY PLACES. SOME BLOCKS ARE MISSING. THE SOUTHWEST CORNER OF THE HOME HAS PULLED COMPLETELY AWAY FROM THE FOUNDATION. THE SIDING HAS FALLEN OFF IN PLACES AND NEEDS REPAIRED. THE HOME IS A HAZARD TO THE HEALTH, WELFARE, AND SAFETY OF THE PUBLIC. THE HOME SHOULD BE RAZED IMMEDIATELY TO ENSURE THE SAFETY OF LOCAL CHILDREN AND OTHER CITIZENS, NOT TO MENTION THE BLIGHT TO THE COMMUNITY.

A LARGE TREE FELL ON THE HOME RESULTING IN SIGNIFICANT DAMAGE. THE TREE BROKE RAFTER, SOFFIT, UNDERLAY, SHINGLES, AND SUPPORT PILLARS. THERE IS A HOLE IN THE ROOF THAT IS NOT TARPED AND ALLOWING WHILDLIFE AND RAIN INTO THE HOME. THE FRONT PORCH IS UNSTABLE AND BOWING GREATLY. THE SOUTH SIDE OF THE ROOF IS TARPED BUT THE TARP IS FALLING APART. THE ROOF IS SAGGING AND NEEDS REPAIRED AND REPLACED. THE SOFFIT IF ROTTEN AND FALLING OFF IN PLACES. THIS IS CAUSING EXPOSED RAFTERS TO ROT. MOST WINDOWS ARE BROKEN, UNSECURE, OR BOARDED. THE BLOCK FOUNDATION HAS CRACKS IN MANY PLACES. SOME BLOCKS ARE MISSING. THE SOUTHWEST CORNER OF THE HOME HAS PULLED COMPLETELY AWAY FROM THE FOUNDATION. THE SIDING HAS FALLEN OFF IN PLACES AND NEEDS REPAIRED. THE HOME IS A HAZARD TO THE HEALTH, WELFARE, AND SAFETY OF THE PUBLIC. THE HOME SHOULD BE RAZED IMMEDIATELY TO ENSURE THE SAFETY OF LOCAL CHILDREN AND OTHER CITIZENS, NOT TO MENTION THE BLIGHT TO THE COMMUNITY. PROPERTY WAS SECURED AT THE TIME OF INSPECTION.