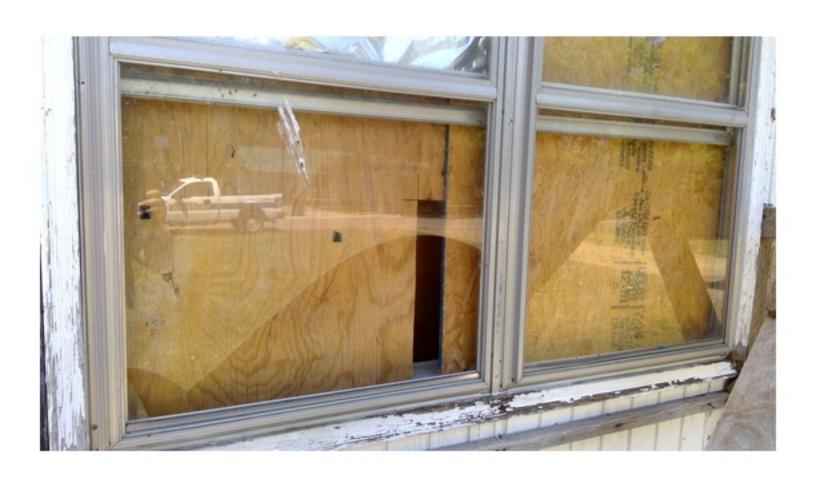

THE HOME IS ON PIER FOUNDATION. THE FRONT PORCH IS PLYWOOD WHICH IS CURLING AND SAGGING IN PLACES. THE PORCH IS ALSO SOFT AND FEELS UNSAFE IN PLACES. THE EXTERIOR IS A MIXTURE OF SIDING. THE SILL PLATE ON THE NORTHEAST CORNER OF THE HOME IS EXPOSED AND ROTTING. THE SILL PLATE NEEDS TO BE REAPIRED OR REPLACED. THE INTERIOR FLOOR HAS ELEVATION CHANGES, WHICH COULD MEAN DAMAGED FLOOR JOISTS. ALL JOISTS NEED TO BE INSPECTED, REPAIRED, AND/OR REPLACED AS NEEDED. THE FLOOR UNDERLAY ALSO NEEDS REPAIRED AND/OR REPLACED. MUCH OF THE WALLS AND CEILING HAVE HAD THE PLASTER REMOVED EXPOSING THE STUDS, SLATS, AND ELECTRICAL. THERE HAS BEEN SOME PLUMBING WORK DONE WITHOUT PERMITS AND A STOP WORK ORDER WAS PREVIOUSLY POSTED. THE ROOF IS SAGGING. UNDERLAY AND SHINGLES NEED REPLACED, SOME OF THE WINDOWS ARE BROKEN AND MUST BE REPAIRED OR REPLACED. THERE IS GRAFFITI INSIDE THE HOME DUE TO IT BEING UNSECURED. THE SECOND FLOOR WAS NOT FULLY INSPECTED DUE TO MISSING FLOOR AND SAFETY CONCERNS. THE HOME MUST BE RAZED OR REPAIRED, WITH PROPER PERMITS, IMMEDIATELY TO ENSURE THE SAFETY OF LOCAL CHILDREN AND OTHER CITIZENS, NOT TO MENTION THE BLIGHT TO THE COMMUNITY.