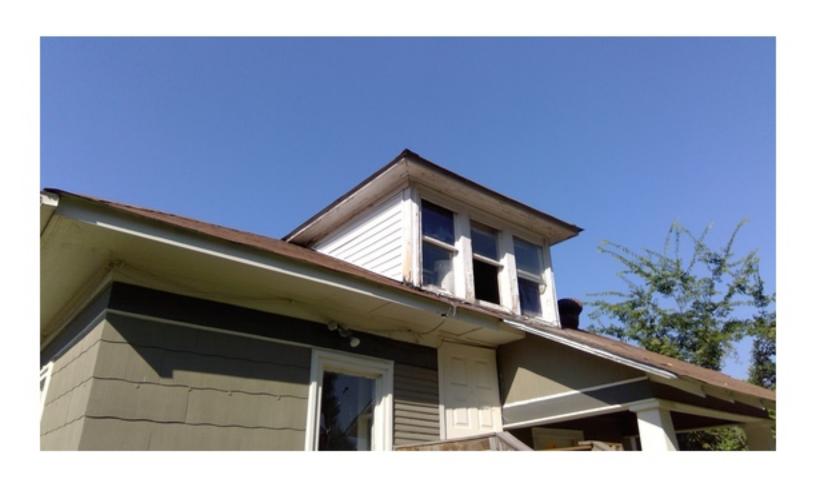

THE HOME IS ON PIER FOUNDATION. THE FRONT PORCH IS PLYWOOD WHICH IS CURLING AND SAGGING IN PLACES. THE PORCH IS ALSO SOFT AND FEELS UNSAFE IN PLACES. THE EXTERIOR IS A MIXTURE OF SIDING. THE SILL PLATE ON THE NORTHEAST CORNER OF THE HOME IS EXPOSED AND ROTTING. THE SILL PLATE NEEDS TO BE REAPIRED OR REPLACED. THE INTERIOR FLOOR HAS ELEVATION CHANGES, WHICH COULD MEAN DAMAGED FLOOR JOISTS. ALL JOISTS NEED TO BE INSPECTED, REPAIRED, AND/OR REPLACED AS NEEDED. THE FLOOR UNDERLAY ALSO NEEDS REPAIRED AND/OR REPLACED. MUCH OF THE WALLS AND CEILING HAVE HAD THE PLASTER REMOVED EXPOSING THE STUDS, SLATS, AND ELECTRICAL. THERE HAS BEEN SOME PLUMBING WORK DONE WITHOUT PERMITS AND A STOP WORK ORDER WAS PREVIOUSLY POSTED. THE ROOF IS SAGGING. UNDERLAY AND SHINGLES NEED REPLACED, SOME OF THE WINDOWS ARE BROKEN AND MUST BE REPAIRED OR REPLACED. THERE IS GRAFFITI INSIDE THE HOME DUE TO IT BEING UNSECURED. THE SECOND FLOOR WAS NOT FULLY INSPECTED DUE TO MISSING FLOOR AND SAFETY CONCERNS. THE HOME MUST BE RAZED OR REPAIRED, WITH PROPER PERMITS, IMMEDIATELY TO ENSURE THE SAFETY OF LOCAL CHILDREN AND OTHER CITIZENS, NOT TO MENTION THE BLIGHT TO THE COMMUNITY.

THE HOME IS ON PIER FOUNDATION. THE FRONT PORCH IS PLYWOOD WHICH IS CURLING AND SAGGING IN PLACES. THE PORCH IS ALSO SOFT AND FEELS UNSAFE IN PLACES. THE EXTERIOR IS A MIXTURE OF SIDING. THE SILL PLATE ON THE NORTHEAST CORNER OF THE HOME IS EXPOSED AND ROTTING. THE SILL PLATE NEEDS TO BE REAPIRED OR REPLACED. THE INTERIOR FLOOR HAS ELEVATION CHANGES, WHICH COULD MEAN DAMAGED FLOOR JOISTS. ALL JOISTS NEED TO BE INSPECTED, REPAIRED, AND/OR REPLACED AS NEEDED. THE FLOOR UNDERLAY ALSO NEEDS REPAIRED AND/OR REPLACED. MUCH OF THE WALLS AND CEILING HAVE HAD THE PLASTER REMOVED EXPOSING THE STUDS. SLATS, AND ELECTRICAL. THERE HAS BEEN SOME PLUMBING WORK DONE WITHOUT PERMITS AND A STOP WORK ORDER WAS PREVIOUSLY POSTED. THE ROOF IS SAGGING. UNDERLAY AND SHINGLES NEED REPLACED. SOME OF THE WINDOWS ARE BROKEN AND MUST BE REPAIRED OR REPLACED. THERE IS GRAFFITI INSIDE THE HOME DUE TO IT BEING UNSECURED. THE SECOND FLOOR WAS NOT FULLY INSPECTED DUE TO MISSING FLOOR AND SAFETY CONCERNS. THE HOME MUST BE RAZED OR REPAIRED, WITH PROPER PERMITS, IMMEDIATELY TO ENSURE THE SAFETY OF LOCAL CHILDREN AND OTHER CITIZENS, NOT TO MENTION THE BLIGHT TO THE COMMUNITY.