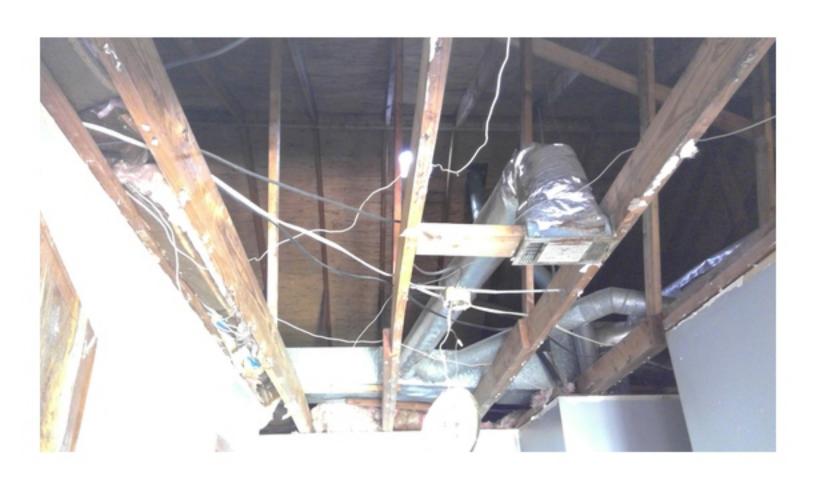

THE HOME IS ON PIER FOUNDATION. THE FRONT PORCH IS PLYWOOD WHICH IS CURLING AND SAGGING IN PLACES. THE PORCH IS ALSO SOFT AND FEELS UNSAFE IN PLACES. THE EXTERIOR IS A MIXTURE OF SIDING. THE SILL PLATE ON THE NORTHEAST CORNER OF THE HOME IS EXPOSED AND ROTTING. THE SILL PLATE NEEDS TO BE REAPIRED OR REPLACED. THE INTERIOR FLOOR HAS ELEVATION CHANGES, WHICH COULD MEAN DAMAGED FLOOR JOISTS. ALL JOISTS NEED TO BE INSPECTED, REPAIRED, AND/OR REPLACED AS NEEDED. THE FLOOR UNDERLAY ALSO NEEDS REPAIRED AND/OR REPLACED. MUCH OF THE WALLS AND CEILING HAVE HAD THE PLASTER REMOVED EXPOSING THE STUDS, SLATS, AND ELECTRICAL. THERE HAS BEEN SOME PLUMBING WORK DONE WITHOUT PERMITS AND A STOP WORK ORDER WAS PREVIOUSLY POSTED. THE ROOF IS SAGGING. UNDERLAY AND SHINGLES NEED REPLACED, SOME OF THE WINDOWS ARE BROKEN AND MUST BE REPAIRED OR REPLACED. THERE IS GRAFFITI INSIDE THE HOME DUE TO IT BEING UNSECURED. THE SECOND FLOOR WAS NOT FULLY INSPECTED DUE TO MISSING FLOOR AND SAFETY CONCERNS. THE HOME MUST BE RAZED OR REPAIRED, WITH PROPER PERMITS, IMMEDIATELY TO ENSURE THE SAFETY OF LOCAL CHILDREN AND OTHER CITIZENS, NOT TO MENTION THE BLIGHT TO THE COMMUNITY.