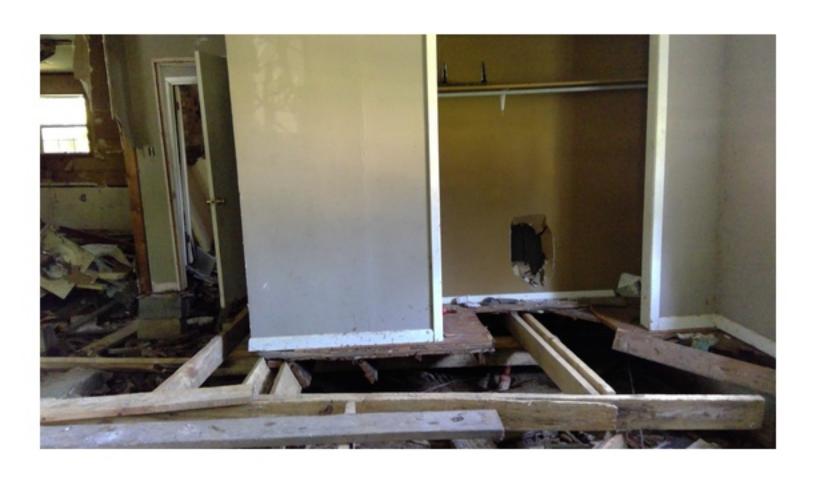

THE HOME IS ON PIER FOUNDATION. THE FRONT PORCH IS PLYWOOD WHICH IS CURLING AND SAGGING IN PLACES. THE PORCH IS ALSO SOFT AND FEELS UNSAFE IN PLACES. THE EXTERIOR IS A MIXTURE OF SIDING. THE SILL PLATE ON THE NORTHEAST CORNER OF THE HOME IS EXPOSED AND ROTTING. THE SILL PLATE NEEDS TO BE REAPIRED OR REPLACED. THE INTERIOR FLOOR HAS ELEVATION CHANGES, WHICH COULD MEAN DAMAGED FLOOR JOISTS. ALL JOISTS NEED TO BE INSPECTED, REPAIRED, AND/OR REPLACED AS NEEDED. THE FLOOR UNDERLAY ALSO NEEDS REPAIRED AND/OR REPLACED. MUCH OF THE WALLS AND CEILING HAVE HAD THE PLASTER REMOVED EXPOSING THE STUDS, SLATS, AND ELECTRICAL. THERE HAS BEEN SOME PLUMBING WORK DONE WITHOUT PERMITS AND A STOP WORK ORDER WAS PREVIOUSLY POSTED. THE ROOF IS SAGGING. UNDERLAY AND SHINGLES NEED REPLACED, SOME OF THE WINDOWS ARE BROKEN AND MUST BE REPAIRED OR REPLACED. THERE IS GRAFFITI INSIDE THE HOME DUE TO IT BEING UNSECURED. THE SECOND FLOOR WAS NOT FULLY INSPECTED DUE TO MISSING FLOOR AND SAFETY CONCERNS. THE HOME MUST BE RAZED OR REPAIRED, WITH PROPER PERMITS, IMMEDIATELY TO ENSURE THE SAFETY OF LOCAL CHILDREN AND OTHER CITIZENS, NOT TO MENTION THE BLIGHT TO THE COMMUNITY.

THE HOME IS ON PIER FOUNDATION. THE FRONT PORCH IS PLYWOOD WHICH IS CURLING AND SAGGING IN PLACES. THE PORCH IS ALSO SOFT AND FEELS UNSAFE IN PLACES. THE EXTERIOR IS A MIXTURE OF SIDING. THE SILL PLATE ON THE NORTHEAST CORNER OF THE HOME IS EXPOSED AND ROTTING. THE SILL PLATE NEEDS TO BE REAPIRED OR REPLACED. THE INTERIOR FLOOR HAS ELEVATION CHANGES, WHICH COULD MEAN DAMAGED FLOOR JOISTS. ALL JOISTS NEED TO BE INSPECTED, REPAIRED, AND/OR REPLACED AS NEEDED. THE FLOOR UNDERLAY ALSO NEEDS REPAIRED AND/OR REPLACED. MUCH OF THE WALLS AND CEILING HAVE HAD THE PLASTER REMOVED EXPOSING THE STUDS. SLATS, AND ELECTRICAL. THERE HAS BEEN SOME PLUMBING WORK DONE WITHOUT PERMITS AND A STOP WORK ORDER WAS PREVIOUSLY POSTED. THE ROOF IS SAGGING. UNDERLAY AND SHINGLES NEED REPLACED. SOME OF THE WINDOWS ARE BROKEN AND MUST BE REPAIRED OR REPLACED. THERE IS GRAFFITI INSIDE THE HOME DUE TO IT BEING UNSECURED. THE SECOND FLOOR WAS NOT FULLY INSPECTED DUE TO MISSING FLOOR AND SAFETY CONCERNS. THE HOME MUST BE RAZED OR REPAIRED, WITH PROPER PERMITS, IMMEDIATELY TO ENSURE THE SAFETY OF LOCAL CHILDREN AND OTHER CITIZENS, NOT TO MENTION THE BLIGHT TO THE COMMUNITY.