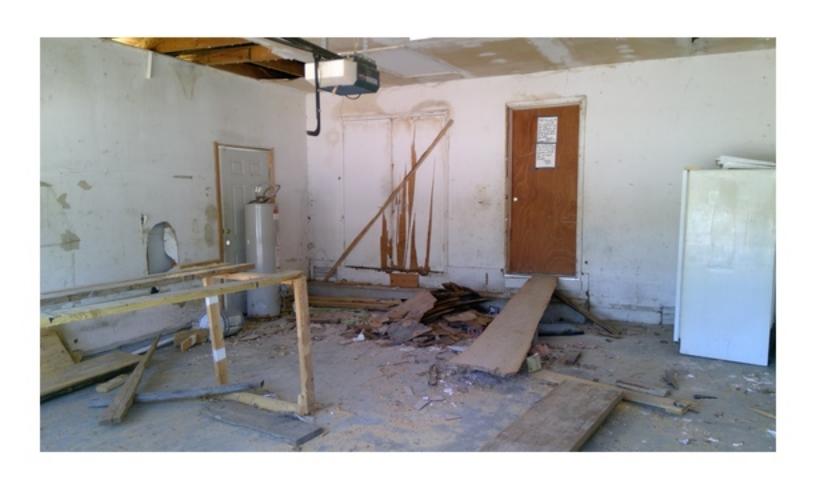

THE HOME IS ON PIER FOUNDATION. THE FRONT PORCH IS PLYWOOD WHICH IS CURLING AND SAGGING IN PLACES. THE PORCH IS ALSO SOFT AND FEELS UNSAFE IN PLACES. THE EXTERIOR IS A MIXTURE OF SIDING. THE SILL PLATE ON THE NORTHEAST CORNER OF THE HOME IS EXPOSED AND ROTTING. THE SILL PLATE NEEDS TO BE REAPIRED OR REPLACED. THE INTERIOR FLOOR HAS ELEVATION CHANGES, WHICH COULD MEAN DAMAGED FLOOR JOISTS. ALL JOISTS NEED TO BE INSPECTED, REPAIRED, AND/OR REPLACED AS NEEDED. THE FLOOR UNDERLAY ALSO NEEDS REPAIRED AND/OR REPLACED. MUCH OF THE WALLS AND CEILING HAVE HAD THE PLASTER REMOVED EXPOSING THE STUDS, SLATS, AND ELECTRICAL. THERE HAS BEEN SOME PLUMBING WORK DONE WITHOUT PERMITS AND A STOP WORK ORDER WAS PREVIOUSLY POSTED. THE ROOF IS SAGGING. UNDERLAY AND SHINGLES NEED REPLACED, SOME OF THE WINDOWS ARE BROKEN AND MUST BE REPAIRED OR REPLACED. THERE IS GRAFFITI INSIDE THE HOME DUE TO IT BEING UNSECURED. THE SECOND FLOOR WAS NOT FULLY INSPECTED DUE TO MISSING FLOOR AND SAFETY CONCERNS. THE HOME MUST BE RAZED OR REPAIRED, WITH PROPER PERMITS, IMMEDIATELY TO ENSURE THE SAFETY OF LOCAL CHILDREN AND OTHER CITIZENS, NOT TO MENTION THE BLIGHT TO THE COMMUNITY.