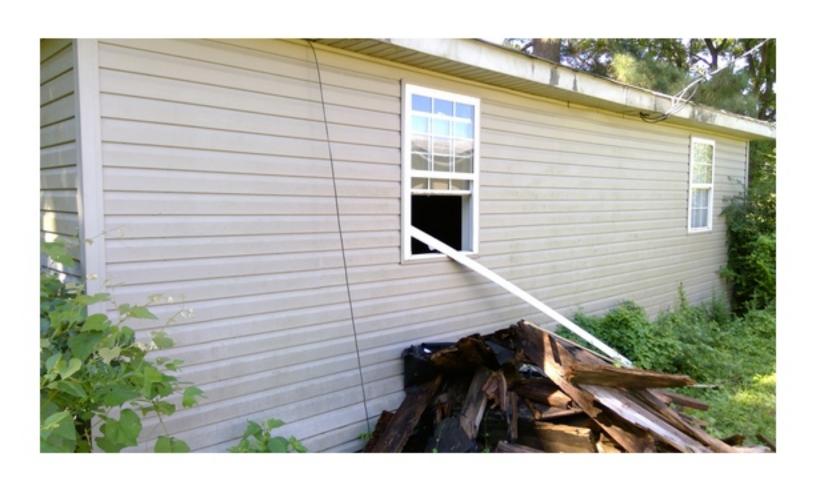

A LARGE TREE FELL ON THE HOME RESULTING IN SIGNIFICANT DAMAGE. THE TREE BROKE RAFTER, SOFFIT, UNDERLAY, SHINGLES, AND SUPPORT PILLARS. THERE IS A HOLE IN THE ROOF THAT IS NOT TARPED AND ALLOWING WHILDLIFE AND RAIN INTO THE HOME. THE FRONT PORCH IS UNSTABLE AND BOWING GREATLY. THE SOUTH SIDE OF THE ROOF IS TARPED BUT THE TARP IS FALLING APART. THE ROOF IS SAGGING AND NEEDS REPAIRED AND REPLACED. THE SOFFIT IF ROTTEN AND FALLING OFF IN PLACES. THIS IS CAUSING EXPOSED RAFTERS TO ROT. MOST WINDOWS ARE BROKEN, UNSECURE, OR BOARDED. THE BLOCK FOUNDATION HAS CRACKS IN MANY PLACES. SOME BLOCKS ARE MISSING. THE SOUTHWEST CORNER OF THE HOME HAS PULLED COMPLETELY AWAY FROM THE FOUNDATION. THE SIDING HAS FALLEN OFF IN PLACES AND NEEDS REPAIRED. THE HOME IS A HAZARD TO THE HEALTH, WELFARE, AND SAFETY OF THE PUBLIC. THE HOME SHOULD BE RAZED IMMEDIATELY TO ENSURE THE SAFETY OF LOCAL CHILDREN AND OTHER CITIZENS, NOT TO MENTION THE BLIGHT TO THE COMMUNITY.