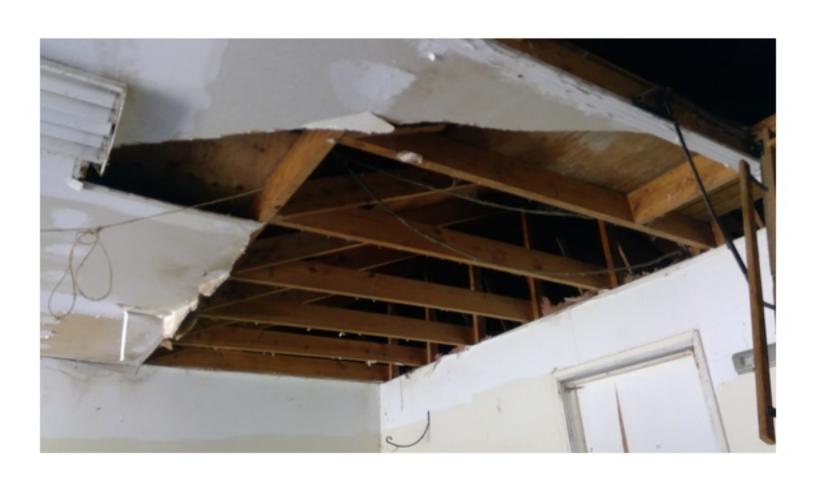

THE HOME IS ON PIER FOUNDATION. THE FRONT PORCH IS PLYWOOD WHICH IS CURLING AND SAGGING IN PLACES. THE PORCH IS ALSO SOFT AND FEELS UNSAFE IN PLACES. THE EXTERIOR IS A MIXTURE OF SIDING. THE SILL PLATE ON THE NORTHEAST CORNER OF THE HOME IS EXPOSED AND ROTTING. THE SILL PLATE NEEDS TO BE REAPIRED OR REPLACED. THE INTERIOR FLOOR HAS ELEVATION CHANGES, WHICH COULD MEAN DAMAGED FLOOR JOISTS. ALL JOISTS NEED TO BE INSPECTED, REPAIRED, AND/OR REPLACED AS NEEDED. THE FLOOR UNDERLAY ALSO NEEDS REPAIRED AND/OR REPLACED. MUCH OF THE WALLS AND CEILING HAVE HAD THE PLASTER REMOVED EXPOSING THE STUDS, SLATS, AND ELECTRICAL. THERE HAS BEEN SOME PLUMBING WORK DONE WITHOUT PERMITS AND A STOP WORK ORDER WAS PREVIOUSLY POSTED. THE ROOF IS SAGGING. UNDERLAY AND SHINGLES NEED REPLACED, SOME OF THE WINDOWS ARE BROKEN AND MUST BE REPAIRED OR REPLACED. THERE IS GRAFFITI INSIDE THE HOME DUE TO IT BEING UNSECURED. THE SECOND FLOOR WAS NOT FULLY INSPECTED DUE TO MISSING FLOOR AND SAFETY CONCERNS. THE HOME MUST BE RAZED OR REPAIRED, WITH PROPER PERMITS, IMMEDIATELY TO ENSURE THE SAFETY OF LOCAL CHILDREN AND OTHER CITIZENS, NOT TO MENTION THE BLIGHT TO THE COMMUNITY.