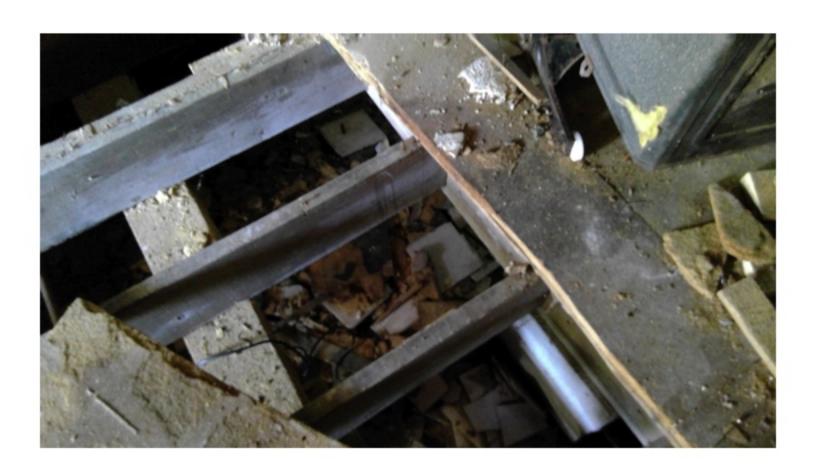

THE HOME IS ON PIER FOUNDATION. THE FRONT PORCH IS PLYWOOD WHICH IS CURLING AND SAGGING IN PLACES. THE PORCH IS ALSO SOFT AND FEELS UNSAFE IN PLACES. THE EXTERIOR IS A MIXTURE OF SIDING. THE SILL PLATE ON THE NORTHEAST CORNER OF THE HOME IS EXPOSED AND ROTTING. THE SILL PLATE NEEDS TO BE REAPIRED OR REPLACED. THE INTERIOR FLOOR HAS ELEVATION CHANGES, WHICH COULD MEAN DAMAGED FLOOR JOISTS. ALL JOISTS NEED TO BE INSPECTED, REPAIRED, AND/OR REPLACED AS NEEDED. THE FLOOR UNDERLAY ALSO NEEDS REPAIRED AND/OR REPLACED. MUCH OF THE WALLS AND CEILING HAVE HAD THE PLASTER REMOVED EXPOSING THE STUDS, SLATS, AND ELECTRICAL. THERE HAS BEEN SOME PLUMBING WORK DONE WITHOUT PERMITS AND A STOP WORK ORDER WAS PREVIOUSLY POSTED. THE ROOF IS SAGGING. UNDERLAY AND SHINGLES NEED REPLACED, SOME OF THE WINDOWS ARE BROKEN AND MUST BE REPAIRED OR REPLACED. THERE IS GRAFFITI INSIDE THE HOME DUE TO IT BEING UNSECURED. THE SECOND FLOOR WAS NOT FULLY INSPECTED DUE TO MISSING FLOOR AND SAFETY CONCERNS. THE HOME MUST BE RAZED OR REPAIRED, WITH PROPER PERMITS, IMMEDIATELY TO ENSURE THE SAFETY OF LOCAL CHILDREN AND OTHER CITIZENS, NOT TO MENTION THE BLIGHT TO THE COMMUNITY.

THE HOME IS ON PIER FOUNDATION. THE FRONT PORCH IS PLYWOOD WHICH IS CURLING AND SAGGING IN PLACES. THE PORCH IS ALSO SOFT AND FEELS UNSAFE IN PLACES. THE EXTERIOR IS A MIXTURE OF SIDING. THE SILL PLATE ON THE NORTHEAST CORNER OF THE HOME IS EXPOSED AND ROTTING. THE SILL PLATE NEEDS TO BE REAPIRED OR REPLACED. THE INTERIOR FLOOR HAS ELEVATION CHANGES, WHICH COULD MEAN DAMAGED FLOOR JOISTS. ALL JOISTS NEED TO BE INSPECTED, REPAIRED, AND/OR REPLACED AS NEEDED. THE FLOOR UNDERLAY ALSO NEEDS REPAIRED AND/OR REPLACED. MUCH OF THE WALLS AND CEILING HAVE HAD THE PLASTER REMOVED EXPOSING THE STUDS. SLATS, AND ELECTRICAL. THERE HAS BEEN SOME PLUMBING WORK DONE WITHOUT PERMITS AND A STOP WORK ORDER WAS PREVIOUSLY POSTED. THE ROOF IS SAGGING. UNDERLAY AND SHINGLES NEED REPLACED. SOME OF THE WINDOWS ARE BROKEN AND MUST BE REPAIRED OR REPLACED. THERE IS GRAFFITI INSIDE THE HOME DUE TO IT BEING UNSECURED. THE SECOND FLOOR WAS NOT FULLY INSPECTED DUE TO MISSING FLOOR AND SAFETY CONCERNS. THE HOME MUST BE RAZED OR REPAIRED, WITH PROPER PERMITS, IMMEDIATELY TO ENSURE THE SAFETY OF LOCAL CHILDREN AND OTHER CITIZENS, NOT TO MENTION THE BLIGHT TO THE COMMUNITY.