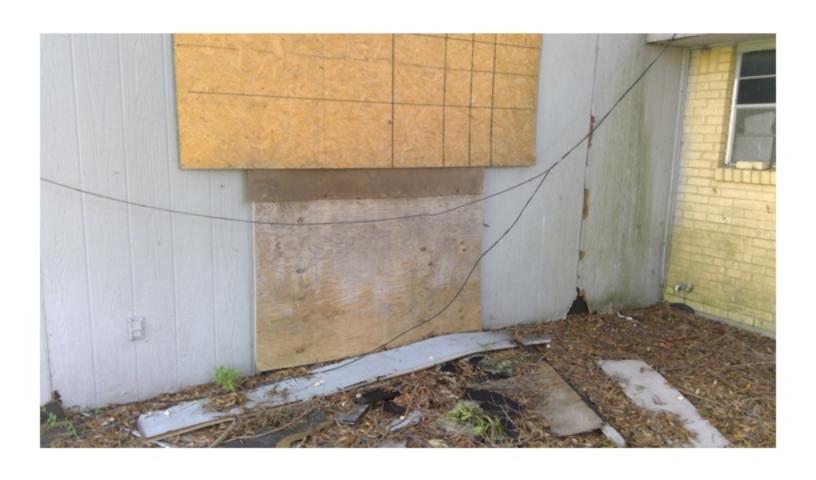

THE HOME IS ON PIER FOUNDATION. THE FRONT PORCH IS PLYWOOD WHICH IS CURLING AND SAGGING IN PLACES. THE PORCH IS ALSO SOFT AND FEELS UNSAFE IN PLACES. THE EXTERIOR IS A MIXTURE OF SIDING. THE SILL PLATE ON THE NORTHEAST CORNER OF THE HOME IS EXPOSED AND ROTTING. THE SILL PLATE NEEDS TO BE REAPIRED OR REPLACED. THE INTERIOR FLOOR HAS ELEVATION CHANGES, WHICH COULD MEAN DAMAGED FLOOR JOISTS. ALL JOISTS NEED TO BE INSPECTED, REPAIRED, AND/OR REPLACED AS NEEDED. THE FLOOR UNDERLAY ALSO NEEDS REPAIRED AND/OR REPLACED. MUCH OF THE WALLS AND CEILING HAVE HAD THE PLASTER REMOVED EXPOSING THE STUDS, SLATS, AND ELECTRICAL. THERE HAS BEEN SOME PLUMBING WORK DONE WITHOUT PERMITS AND A STOP WORK ORDER WAS PREVIOUSLY POSTED. THE ROOF IS SAGGING. UNDERLAY AND SHINGLES NEED REPLACED, SOME OF THE WINDOWS ARE BROKEN AND MUST BE REPAIRED OR REPLACED. THERE IS GRAFFITI INSIDE THE HOME DUE TO IT BEING UNSECURED. THE SECOND FLOOR WAS NOT FULLY INSPECTED DUE TO MISSING FLOOR AND SAFETY CONCERNS. THE HOME MUST BE RAZED OR REPAIRED, WITH PROPER PERMITS, IMMEDIATELY TO ENSURE THE SAFETY OF LOCAL CHILDREN AND OTHER CITIZENS, NOT TO MENTION THE BLIGHT TO THE COMMUNITY.