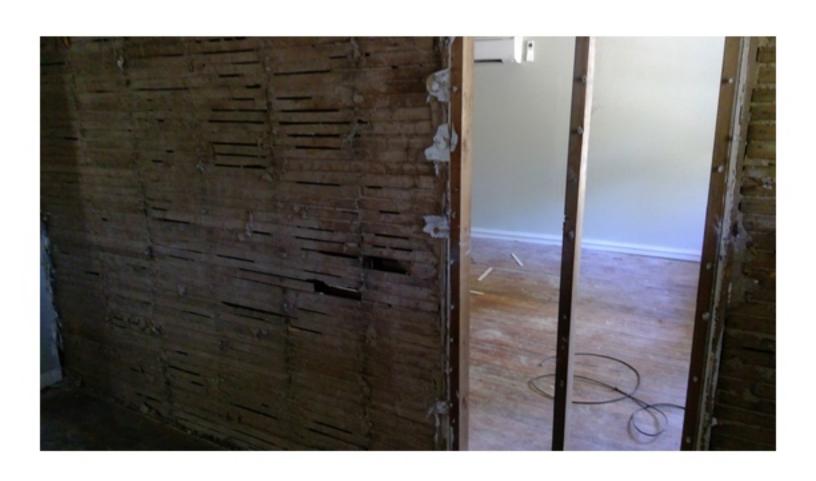

THE HOME IS ON PIER FOUNDATION. THE FRONT PORCH IS PLYWOOD WHICH IS CURLING AND SAGGING IN PLACES. THE PORCH IS ALSO SOFT AND FEELS UNSAFE IN PLACES. THE EXTERIOR IS A MIXTURE OF SIDING. THE SILL PLATE ON THE NORTHEAST CORNER OF THE HOME IS EXPOSED AND ROTTING. THE SILL PLATE NEEDS TO BE REAPIRED OR REPLACED. THE INTERIOR FLOOR HAS ELEVATION CHANGES, WHICH COULD MEAN DAMAGED FLOOR JOISTS. ALL JOISTS NEED TO BE INSPECTED, REPAIRED, AND/OR REPLACED AS NEEDED. THE FLOOR UNDERLAY ALSO NEEDS REPAIRED AND/OR REPLACED. MUCH OF THE WALLS AND CEILING HAVE HAD THE PLASTER REMOVED EXPOSING THE STUDS, SLATS, AND ELECTRICAL. THERE HAS BEEN SOME PLUMBING WORK DONE WITHOUT PERMITS AND A STOP WORK ORDER WAS PREVIOUSLY POSTED. THE ROOF IS SAGGING. UNDERLAY AND SHINGLES NEED REPLACED, SOME OF THE WINDOWS ARE BROKEN AND MUST BE REPAIRED OR REPLACED. THERE IS GRAFFITI INSIDE THE HOME DUE TO IT BEING UNSECURED. THE SECOND FLOOR WAS NOT FULLY INSPECTED DUE TO MISSING FLOOR AND SAFETY CONCERNS. THE HOME MUST BE RAZED OR REPAIRED, WITH PROPER PERMITS, IMMEDIATELY TO ENSURE THE SAFETY OF LOCAL CHILDREN AND OTHER CITIZENS, NOT TO MENTION THE BLIGHT TO THE COMMUNITY.

THE HOME IS ON PIER FOUNDATION. THE FRONT PORCH IS PLYWOOD WHICH IS CURLING AND SAGGING IN PLACES. THE PORCH IS ALSO SOFT AND FEELS UNSAFE IN PLACES. THE EXTERIOR IS A MIXTURE OF SIDING. THE SILL PLATE ON THE NORTHEAST CORNER OF THE HOME IS EXPOSED AND ROTTING. THE SILL PLATE NEEDS TO BE REAPIRED OR REPLACED. THE INTERIOR FLOOR HAS ELEVATION CHANGES, WHICH COULD MEAN DAMAGED FLOOR JOISTS. ALL JOISTS NEED TO BE INSPECTED, REPAIRED, AND/OR REPLACED AS NEEDED. THE FLOOR UNDERLAY ALSO NEEDS REPAIRED AND/OR REPLACED. MUCH OF THE WALLS AND CEILING HAVE HAD THE PLASTER REMOVED EXPOSING THE STUDS. SLATS, AND ELECTRICAL. THERE HAS BEEN SOME PLUMBING WORK DONE WITHOUT PERMITS AND A STOP WORK ORDER WAS PREVIOUSLY POSTED. THE ROOF IS SAGGING. UNDERLAY AND SHINGLES NEED REPLACED. SOME OF THE WINDOWS ARE BROKEN AND MUST BE REPAIRED OR REPLACED. THERE IS GRAFFITI INSIDE THE HOME DUE TO IT BEING UNSECURED. THE SECOND FLOOR WAS NOT FULLY INSPECTED DUE TO MISSING FLOOR AND SAFETY CONCERNS. THE HOME MUST BE RAZED OR REPAIRED, WITH PROPER PERMITS, IMMEDIATELY TO ENSURE THE SAFETY OF LOCAL CHILDREN AND OTHER CITIZENS, NOT TO MENTION THE BLIGHT TO THE COMMUNITY.