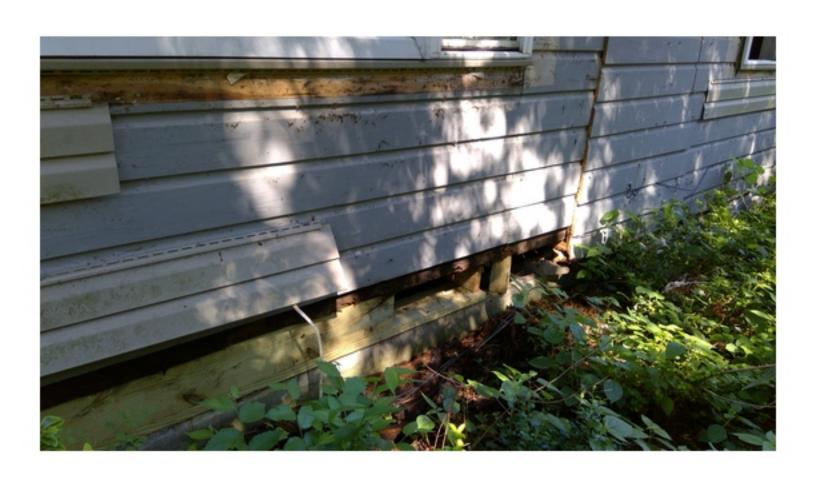

THE HOME IS ON PIER FOUNDATION. THE FRONT PORCH IS PLYWOOD WHICH IS CURLING AND SAGGING IN PLACES. THE PORCH IS ALSO SOFT AND FEELS UNSAFE IN PLACES. THE EXTERIOR IS A MIXTURE OF SIDING. THE SILL PLATE ON THE NORTHEAST CORNER OF THE HOME IS EXPOSED AND ROTTING. THE SILL PLATE NEEDS TO BE REAPIRED OR REPLACED. THE INTERIOR FLOOR HAS ELEVATION CHANGES, WHICH COULD MEAN DAMAGED FLOOR JOISTS. ALL JOISTS NEED TO BE INSPECTED, REPAIRED, AND/OR REPLACED AS NEEDED. THE FLOOR UNDERLAY ALSO NEEDS REPAIRED AND/OR REPLACED. MUCH OF THE WALLS AND CEILING HAVE HAD THE PLASTER REMOVED EXPOSING THE STUDS, SLATS, AND ELECTRICAL. THERE HAS BEEN SOME PLUMBING WORK DONE WITHOUT PERMITS AND A STOP WORK ORDER WAS PREVIOUSLY POSTED. THE ROOF IS SAGGING. UNDERLAY AND SHINGLES NEED REPLACED, SOME OF THE WINDOWS ARE BROKEN AND MUST BE REPAIRED OR REPLACED. THERE IS GRAFFITI INSIDE THE HOME DUE TO IT BEING UNSECURED. THE SECOND FLOOR WAS NOT FULLY INSPECTED DUE TO MISSING FLOOR AND SAFETY CONCERNS. THE HOME MUST BE RAZED OR REPAIRED, WITH PROPER PERMITS, IMMEDIATELY TO ENSURE THE SAFETY OF LOCAL CHILDREN AND OTHER CITIZENS, NOT TO MENTION THE BLIGHT TO THE COMMUNITY.

THE HOME IS ON PIER FOUNDATION. THE FRONT PORCH IS PLYWOOD WHICH IS CURLING AND SAGGING IN PLACES. THE PORCH IS ALSO SOFT AND FEELS UNSAFE IN PLACES. THE EXTERIOR IS A MIXTURE OF SIDING. THE SILL PLATE ON THE NORTHEAST CORNER OF THE HOME IS EXPOSED AND ROTTING. THE SILL PLATE NEEDS TO BE REAPIRED OR REPLACED. THE INTERIOR FLOOR HAS ELEVATION CHANGES, WHICH COULD MEAN DAMAGED FLOOR JOISTS. ALL JOISTS NEED TO BE INSPECTED, REPAIRED, AND/OR REPLACED AS NEEDED. THE FLOOR UNDERLAY ALSO NEEDS REPAIRED AND/OR REPLACED. MUCH OF THE WALLS AND CEILING HAVE HAD THE PLASTER REMOVED EXPOSING THE STUDS. SLATS, AND ELECTRICAL. THERE HAS BEEN SOME PLUMBING WORK DONE WITHOUT PERMITS AND A STOP WORK ORDER WAS PREVIOUSLY POSTED. THE ROOF IS SAGGING. UNDERLAY AND SHINGLES NEED REPLACED. SOME OF THE WINDOWS ARE BROKEN AND MUST BE REPAIRED OR REPLACED. THERE IS GRAFFITI INSIDE THE HOME DUE TO IT BEING UNSECURED. THE SECOND FLOOR WAS NOT FULLY INSPECTED DUE TO MISSING FLOOR AND SAFETY CONCERNS. THE HOME MUST BE RAZED OR REPAIRED, WITH PROPER PERMITS, IMMEDIATELY TO ENSURE THE SAFETY OF LOCAL CHILDREN AND OTHER CITIZENS, NOT TO MENTION THE BLIGHT TO THE COMMUNITY.