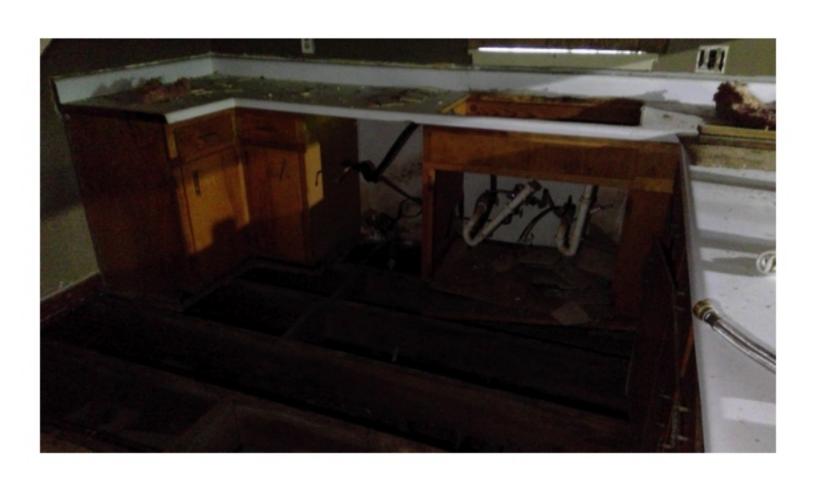

THE HOME IS ON PIER FOUNDATION. THE FRONT PORCH IS PLYWOOD WHICH IS CURLING AND SAGGING IN PLACES. THE PORCH IS ALSO SOFT AND FEELS UNSAFE IN PLACES. THE EXTERIOR IS A MIXTURE OF SIDING. THE SILL PLATE ON THE NORTHEAST CORNER OF THE HOME IS EXPOSED AND ROTTING. THE SILL PLATE NEEDS TO BE REAPIRED OR REPLACED. THE INTERIOR FLOOR HAS ELEVATION CHANGES, WHICH COULD MEAN DAMAGED FLOOR JOISTS. ALL JOISTS NEED TO BE INSPECTED, REPAIRED, AND/OR REPLACED AS NEEDED. THE FLOOR UNDERLAY ALSO NEEDS REPAIRED AND/OR REPLACED. MUCH OF THE WALLS AND CEILING HAVE HAD THE PLASTER REMOVED EXPOSING THE STUDS, SLATS, AND ELECTRICAL. THERE HAS BEEN SOME PLUMBING WORK DONE WITHOUT PERMITS AND A STOP WORK ORDER WAS PREVIOUSLY POSTED. THE ROOF IS SAGGING. UNDERLAY AND SHINGLES NEED REPLACED, SOME OF THE WINDOWS ARE BROKEN AND MUST BE REPAIRED OR REPLACED. THERE IS GRAFFITI INSIDE THE HOME DUE TO IT BEING UNSECURED. THE SECOND FLOOR WAS NOT FULLY INSPECTED DUE TO MISSING FLOOR AND SAFETY CONCERNS. THE HOME MUST BE RAZED OR REPAIRED, WITH PROPER PERMITS, IMMEDIATELY TO ENSURE THE SAFETY OF LOCAL CHILDREN AND OTHER CITIZENS, NOT TO MENTION THE BLIGHT TO THE COMMUNITY.

THE HOME IS ON PIER FOUNDATION. THE FRONT PORCH IS PLYWOOD WHICH IS CURLING AND SAGGING IN PLACES. THE PORCH IS ALSO SOFT AND FEELS UNSAFE IN PLACES. THE EXTERIOR IS A MIXTURE OF SIDING. THE SILL PLATE ON THE NORTHEAST CORNER OF THE HOME IS EXPOSED AND ROTTING. THE SILL PLATE NEEDS TO BE REAPIRED OR REPLACED. THE INTERIOR FLOOR HAS ELEVATION CHANGES, WHICH COULD MEAN DAMAGED FLOOR JOISTS. ALL JOISTS NEED TO BE INSPECTED, REPAIRED, AND/OR REPLACED AS NEEDED. THE FLOOR UNDERLAY ALSO NEEDS REPAIRED AND/OR REPLACED. MUCH OF THE WALLS AND CEILING HAVE HAD THE PLASTER REMOVED EXPOSING THE STUDS. SLATS, AND ELECTRICAL. THERE HAS BEEN SOME PLUMBING WORK DONE WITHOUT PERMITS AND A STOP WORK ORDER WAS PREVIOUSLY POSTED. THE ROOF IS SAGGING. UNDERLAY AND SHINGLES NEED REPLACED. SOME OF THE WINDOWS ARE BROKEN AND MUST BE REPAIRED OR REPLACED. THERE IS GRAFFITI INSIDE THE HOME DUE TO IT BEING UNSECURED. THE SECOND FLOOR WAS NOT FULLY INSPECTED DUE TO MISSING FLOOR AND SAFETY CONCERNS. THE HOME MUST BE RAZED OR REPAIRED, WITH PROPER PERMITS, IMMEDIATELY TO ENSURE THE SAFETY OF LOCAL CHILDREN AND OTHER CITIZENS, NOT TO MENTION THE BLIGHT TO THE COMMUNITY.