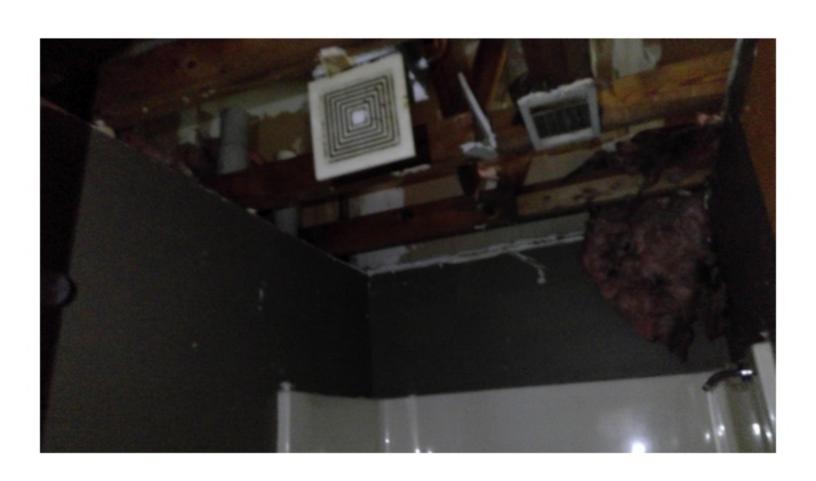

THE HOME IS ON PIER FOUNDATION. THE FRONT PORCH IS PLYWOOD WHICH IS CURLING AND SAGGING IN PLACES. THE PORCH IS ALSO SOFT AND FEELS UNSAFE IN PLACES. THE EXTERIOR IS A MIXTURE OF SIDING. THE SILL PLATE ON THE NORTHEAST CORNER OF THE HOME IS EXPOSED AND ROTTING. THE SILL PLATE NEEDS TO BE REAPIRED OR REPLACED. THE INTERIOR FLOOR HAS ELEVATION CHANGES, WHICH COULD MEAN DAMAGED FLOOR JOISTS. ALL JOISTS NEED TO BE INSPECTED, REPAIRED, AND/OR REPLACED AS NEEDED. THE FLOOR UNDERLAY ALSO NEEDS REPAIRED AND/OR REPLACED. MUCH OF THE WALLS AND CEILING HAVE HAD THE PLASTER REMOVED EXPOSING THE STUDS, SLATS, AND ELECTRICAL. THERE HAS BEEN SOME PLUMBING WORK DONE WITHOUT PERMITS AND A STOP WORK ORDER WAS PREVIOUSLY POSTED. THE ROOF IS SAGGING. UNDERLAY AND SHINGLES NEED REPLACED, SOME OF THE WINDOWS ARE BROKEN AND MUST BE REPAIRED OR REPLACED. THERE IS GRAFFITI INSIDE THE HOME DUE TO IT BEING UNSECURED. THE SECOND FLOOR WAS NOT FULLY INSPECTED DUE TO MISSING FLOOR AND SAFETY CONCERNS. THE HOME MUST BE RAZED OR REPAIRED, WITH PROPER PERMITS, IMMEDIATELY TO ENSURE THE SAFETY OF LOCAL CHILDREN AND OTHER CITIZENS, NOT TO MENTION THE BLIGHT TO THE COMMUNITY.

THE HOME IS ON PIER FOUNDATION. THE FRONT PORCH IS PLYWOOD WHICH IS CURLING AND SAGGING IN PLACES. THE PORCH IS ALSO SOFT AND FEELS UNSAFE IN PLACES. THE EXTERIOR IS A MIXTURE OF SIDING. THE SILL PLATE ON THE NORTHEAST CORNER OF THE HOME IS EXPOSED AND ROTTING. THE SILL PLATE NEEDS TO BE REAPIRED OR REPLACED. THE INTERIOR FLOOR HAS ELEVATION CHANGES, WHICH COULD MEAN DAMAGED FLOOR JOISTS. ALL JOISTS NEED TO BE INSPECTED, REPAIRED, AND/OR REPLACED AS NEEDED. THE FLOOR UNDERLAY ALSO NEEDS REPAIRED AND/OR REPLACED. MUCH OF THE WALLS AND CEILING HAVE HAD THE PLASTER REMOVED EXPOSING THE STUDS. SLATS, AND ELECTRICAL. THERE HAS BEEN SOME PLUMBING WORK DONE WITHOUT PERMITS AND A STOP WORK ORDER WAS PREVIOUSLY POSTED. THE ROOF IS SAGGING. UNDERLAY AND SHINGLES NEED REPLACED. SOME OF THE WINDOWS ARE BROKEN AND MUST BE REPAIRED OR REPLACED. THERE IS GRAFFITI INSIDE THE HOME DUE TO IT BEING UNSECURED. THE SECOND FLOOR WAS NOT FULLY INSPECTED DUE TO MISSING FLOOR AND SAFETY CONCERNS. THE HOME MUST BE RAZED OR REPAIRED, WITH PROPER PERMITS, IMMEDIATELY TO ENSURE THE SAFETY OF LOCAL CHILDREN AND OTHER CITIZENS, NOT TO MENTION THE BLIGHT TO THE COMMUNITY.