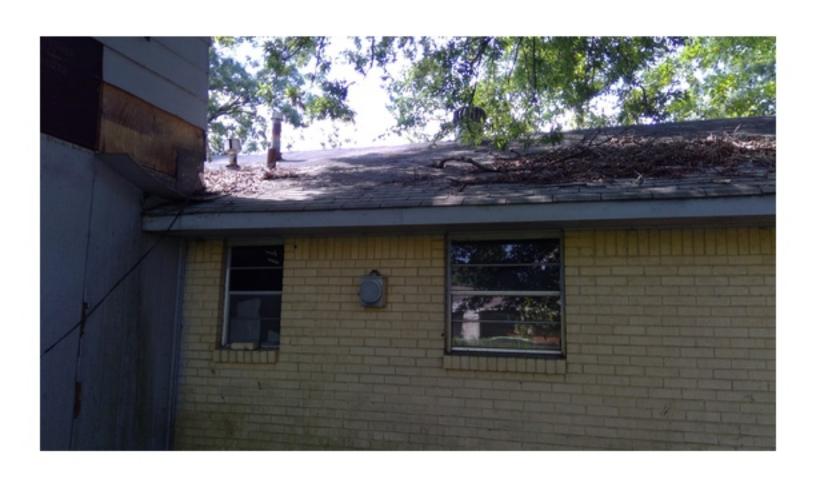

THE HOME IS ON PIER FOUNDATION. THE FRONT PORCH IS PLYWOOD WHICH IS CURLING AND SAGGING IN PLACES. THE PORCH IS ALSO SOFT AND FEELS UNSAFE IN PLACES. THE EXTERIOR IS A MIXTURE OF SIDING. THE SILL PLATE ON THE NORTHEAST CORNER OF THE HOME IS EXPOSED AND ROTTING. THE SILL PLATE NEEDS TO BE REAPIRED OR REPLACED. THE INTERIOR FLOOR HAS ELEVATION CHANGES, WHICH COULD MEAN DAMAGED FLOOR JOISTS. ALL JOISTS NEED TO BE INSPECTED, REPAIRED, AND/OR REPLACED AS NEEDED. THE FLOOR UNDERLAY ALSO NEEDS REPAIRED AND/OR REPLACED. MUCH OF THE WALLS AND CEILING HAVE HAD THE PLASTER REMOVED EXPOSING THE STUDS, SLATS, AND ELECTRICAL. THERE HAS BEEN SOME PLUMBING WORK DONE WITHOUT PERMITS AND A STOP WORK ORDER WAS PREVIOUSLY POSTED. THE ROOF IS SAGGING. UNDERLAY AND SHINGLES NEED REPLACED, SOME OF THE WINDOWS ARE BROKEN AND MUST BE REPAIRED OR REPLACED. THERE IS GRAFFITI INSIDE THE HOME DUE TO IT BEING UNSECURED. THE SECOND FLOOR WAS NOT FULLY INSPECTED DUE TO MISSING FLOOR AND SAFETY CONCERNS. THE HOME MUST BE RAZED OR REPAIRED, WITH PROPER PERMITS, IMMEDIATELY TO ENSURE THE SAFETY OF LOCAL CHILDREN AND OTHER CITIZENS, NOT TO MENTION THE BLIGHT TO THE COMMUNITY.