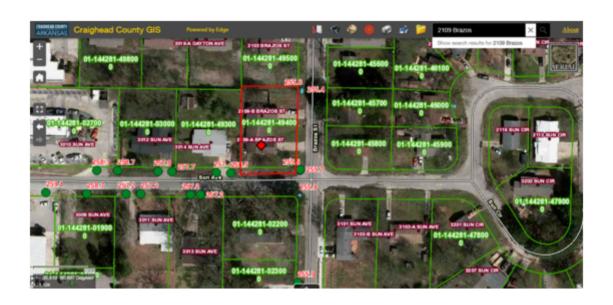

## **Text File**

File Number: RES-22:220

Agenda Date: Version: 1 Status: To Be Introduced

In Control: Public Safety Council Committee File Type: Resolution

RESOLUTION BY THE CITY COUNCIL OF THE CITY OF JONESBORO, ARKANSAS TO CONDEMN PROPERTY LOCATED AT: 1607 Duncan Rd. Jonesboro, AR 72401 Parcel #: 01-143121-03200

OWNER: Kevin L. & Tonya Lyles

LEGAL DESCRIPTION: Part of the Southwest Quarter of the Northeast Quarter of Section 12, Township 14 North, Range 3 East, Craighead County, Arkansas, described as follows: Begin at the point of intersection of the East line of said Southwest Quarter of the Northeast Quarter and the extended fence line between old Pierson property on the North and the old Hinson property on the South (same being the ACCEPTED/AGREED Northeast corner of said Southwest Quarter of the Northeast Quarter, thence West 15 feet to the centerline of Duncan Road; thence South 560 feet to the point of beginning proper, being a point located on the South line of a lot formerly owned by James Garfield Slaven; thence West 180 feet; thence South 80 feet; thence East 180 feet to a point that is 596.3 feet South of the ACTUAL Northeast corner AND 640 feet South of the ACCEPTED/AGREED Northeast corner of said Southwest Quarter of the Northeast Quarter (according to a June 3, 1985 Survey by Troy L. Sheets Surveying); thence North 80 feet to the point of beginning proper, and being subject to public road easement along the East side thereof.