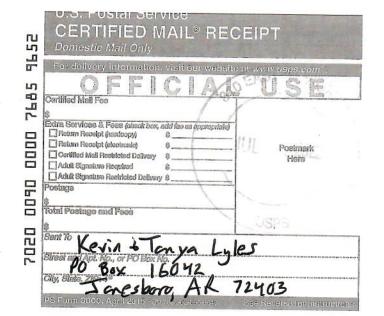

OWNER: Kevin L. & Tonya Lyles

LEGAL DESCRIPTION: Part of the Southwest Quarter of the Northeast Quarter of Section 12, Township 14 North, Range 3 East, Craighead County, Arkansas, described as follows: Begin at the point of intersection of the East line of said Southwest Quarter of the Northeast Quarter and the extended fence line between old Pierson property on the North and the old Hinson property on the South (same being the ACCEPTED/AGREED Northeast corner of said Southwest Quarter of the Northeast Quarter, thence West 15 feet to the centerline of Duncan Road; thence South 560 feet to the point of beginning proper, being a point located on the South line of a lot formerly owned by James Garfield Slaven; thence West 180 feet; thence South 80 feet; thence East 180 feet to a point that is 596.3 feet South of the ACTUAL Northeast corner AND 640 feet South of the ACCEPTED/AGREED Northeast corner of said Southwest Quarter of the Northeast Quarter (according to a June 3, 1985 Survey by Troy L. Sheets Surveying); thence North 80 feet to the point of beginning proper, and being subject to public road easement along the East side thereof.