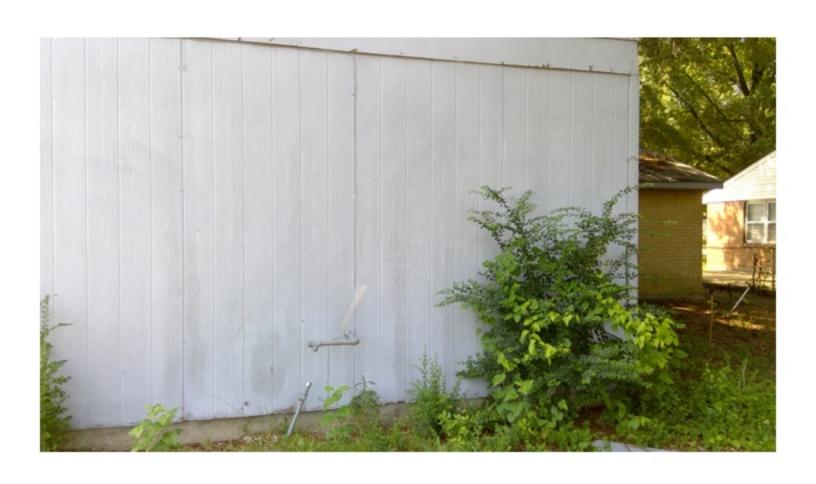

A LARGE TREE FELL ON THE HOME RESULTING IN SIGNIFICANT DAMAGE. THE TREE BROKE RAFTER, SOFFIT, UNDERLAY, SHINGLES, AND SUPPORT PILLARS. THERE IS A HOLE IN THE ROOF THAT IS NOT TARPED AND ALLOWING WHILDLIFE AND RAIN INTO THE HOME. THE FRONT PORCH IS UNSTABLE AND BOWING GREATLY. THE SOUTH SIDE OF THE ROOF IS TARPED BUT THE TARP IS FALLING APART. THE ROOF IS SAGGING AND NEEDS REPAIRED AND REPLACED. THE SOFFIT IF ROTTEN AND FALLING OFF IN PLACES. THIS IS CAUSING EXPOSED RAFTERS TO ROT. MOST WINDOWS ARE BROKEN, UNSECURE, OR BOARDED. THE BLOCK FOUNDATION HAS CRACKS IN MANY PLACES. SOME BLOCKS ARE MISSING. THE SOUTHWEST CORNER OF THE HOME HAS PULLED COMPLETELY AWAY FROM THE FOUNDATION. THE SIDING HAS FALLEN OFF IN PLACES AND NEEDS REPAIRED. THE HOME IS A HAZARD TO THE HEALTH, WELFARE, AND SAFETY OF THE PUBLIC. THE HOME SHOULD BE RAZED IMMEDIATELY TO ENSURE THE SAFETY OF LOCAL CHILDREN AND OTHER CITIZENS, NOT TO MENTION THE BLIGHT TO THE COMMUNITY.

A LARGE TREE FELL ON THE HOME RESULTING IN SIGNIFICANT DAMAGE. THE TREE BROKE RAFTER, SOFFIT, UNDERLAY, SHINGLES, AND SUPPORT PILLARS. THERE IS A HOLE IN THE ROOF THAT IS NOT TARPED AND ALLOWING WHILDLIFE AND RAIN INTO THE HOME. THE FRONT PORCH IS UNSTABLE AND BOWING GREATLY. THE SOUTH SIDE OF THE ROOF IS TARPED BUT THE TARP IS FALLING APART. THE ROOF IS SAGGING AND NEEDS REPAIRED AND REPLACED. THE SOFFIT IF ROTTEN AND FALLING OFF IN PLACES. THIS IS CAUSING EXPOSED RAFTERS TO ROT. MOST WINDOWS ARE BROKEN, UNSECURE, OR BOARDED. THE BLOCK FOUNDATION HAS CRACKS IN MANY PLACES. SOME BLOCKS ARE MISSING. THE SOUTHWEST CORNER OF THE HOME HAS PULLED COMPLETELY AWAY FROM THE FOUNDATION. THE SIDING HAS FALLEN OFF IN PLACES AND NEEDS REPAIRED. THE HOME IS A HAZARD TO THE HEALTH, WELFARE, AND SAFETY OF THE PUBLIC. THE HOME SHOULD BE RAZED IMMEDIATELY TO ENSURE THE SAFETY OF LOCAL CHILDREN AND OTHER CITIZENS, NOT TO MENTION THE BLIGHT TO THE COMMUNITY. PROPERTY WAS SECURED AT THE TIME OF INSPECTION.