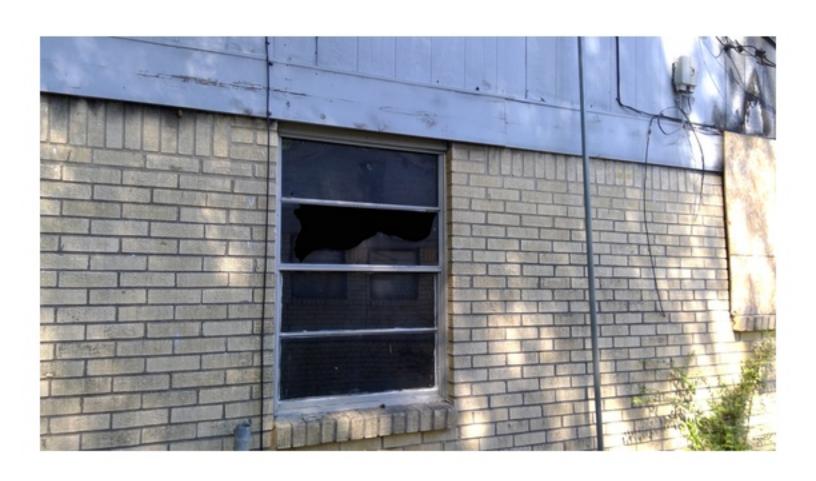

THE HOME IS ON PIER FOUNDATION. THE FRONT PORCH IS PLYWOOD WHICH IS CURLING AND SAGGING IN PLACES. THE PORCH IS ALSO SOFT AND FEELS UNSAFE IN PLACES. THE EXTERIOR IS A MIXTURE OF SIDING. THE SILL PLATE ON THE NORTHEAST CORNER OF THE HOME IS EXPOSED AND ROTTING. THE SILL PLATE NEEDS TO BE REAPIRED OR REPLACED. THE INTERIOR FLOOR HAS ELEVATION CHANGES, WHICH COULD MEAN DAMAGED FLOOR JOISTS. ALL JOISTS NEED TO BE INSPECTED, REPAIRED, AND/OR REPLACED AS NEEDED. THE FLOOR UNDERLAY ALSO NEEDS REPAIRED AND/OR REPLACED. MUCH OF THE WALLS AND CEILING HAVE HAD THE PLASTER REMOVED EXPOSING THE STUDS, SLATS, AND ELECTRICAL. THERE HAS BEEN SOME PLUMBING WORK DONE WITHOUT PERMITS AND A STOP WORK ORDER WAS PREVIOUSLY POSTED. THE ROOF IS SAGGING. UNDERLAY AND SHINGLES NEED REPLACED, SOME OF THE WINDOWS ARE BROKEN AND MUST BE REPAIRED OR REPLACED. THERE IS GRAFFITI INSIDE THE HOME DUE TO IT BEING UNSECURED. THE SECOND FLOOR WAS NOT FULLY INSPECTED DUE TO MISSING FLOOR AND SAFETY CONCERNS. THE HOME MUST BE RAZED OR REPAIRED, WITH PROPER PERMITS, IMMEDIATELY TO ENSURE THE SAFETY OF LOCAL CHILDREN AND OTHER CITIZENS, NOT TO MENTION THE BLIGHT TO THE COMMUNITY.