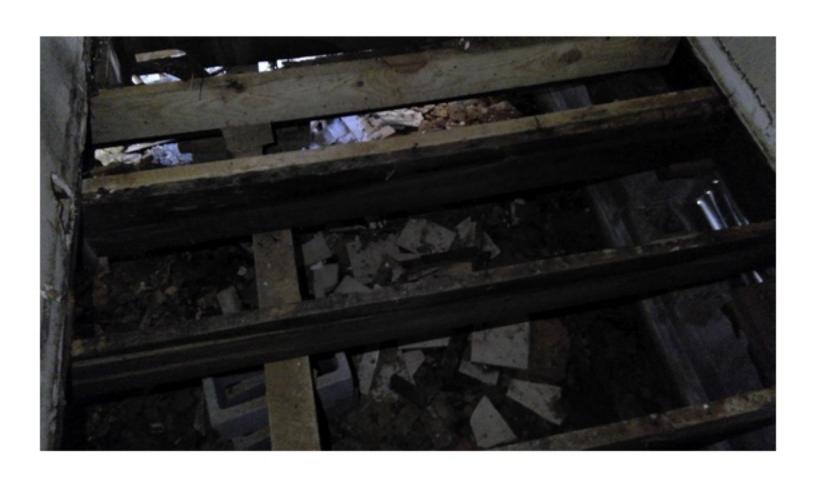

THE HOME IS ON PIER FOUNDATION. THE FRONT PORCH IS PLYWOOD WHICH IS CURLING AND SAGGING IN PLACES. THE PORCH IS ALSO SOFT AND FEELS UNSAFE IN PLACES. THE EXTERIOR IS A MIXTURE OF SIDING. THE SILL PLATE ON THE NORTHEAST CORNER OF THE HOME IS EXPOSED AND ROTTING. THE SILL PLATE NEEDS TO BE REAPIRED OR REPLACED. THE INTERIOR FLOOR HAS ELEVATION CHANGES, WHICH COULD MEAN DAMAGED FLOOR JOISTS. ALL JOISTS NEED TO BE INSPECTED, REPAIRED, AND/OR REPLACED AS NEEDED. THE FLOOR UNDERLAY ALSO NEEDS REPAIRED AND/OR REPLACED. MUCH OF THE WALLS AND CEILING HAVE HAD THE PLASTER REMOVED EXPOSING THE STUDS, SLATS, AND ELECTRICAL. THERE HAS BEEN SOME PLUMBING WORK DONE WITHOUT PERMITS AND A STOP WORK ORDER WAS PREVIOUSLY POSTED. THE ROOF IS SAGGING. UNDERLAY AND SHINGLES NEED REPLACED, SOME OF THE WINDOWS ARE BROKEN AND MUST BE REPAIRED OR REPLACED. THERE IS GRAFFITI INSIDE THE HOME DUE TO IT BEING UNSECURED. THE SECOND FLOOR WAS NOT FULLY INSPECTED DUE TO MISSING FLOOR AND SAFETY CONCERNS. THE HOME MUST BE RAZED OR REPAIRED, WITH PROPER PERMITS, IMMEDIATELY TO ENSURE THE SAFETY OF LOCAL CHILDREN AND OTHER CITIZENS, NOT TO MENTION THE BLIGHT TO THE COMMUNITY.