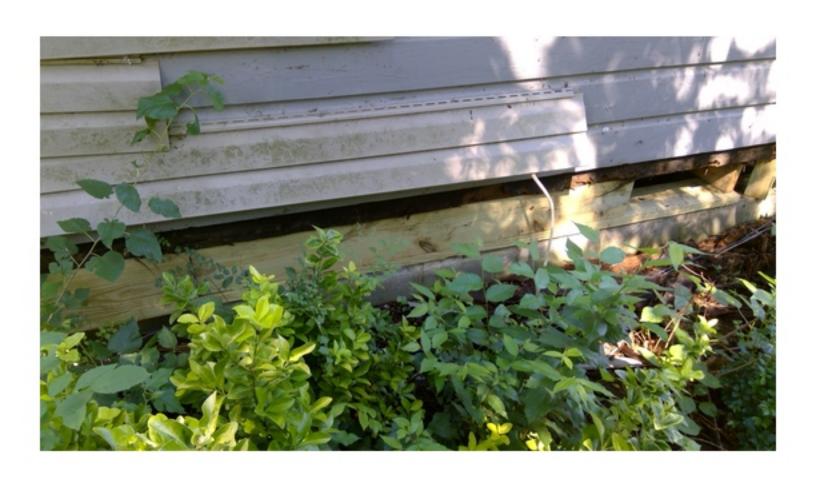

## RESIDENTIAL BUILDING INSPECTION REPORT

| DATE OF                             | AUG | GUST 22, | 2022    |       | CASE NUMBER: CE20-9919 |      |                              |  |  |  |
|-------------------------------------|-----|----------|---------|-------|------------------------|------|------------------------------|--|--|--|
| INSPECTION:                         |     |          |         |       |                        |      |                              |  |  |  |
| PROPERTY ADDRESS: 1607 DUNCAN RD    |     |          |         |       |                        |      |                              |  |  |  |
| PROPERTY OWNER: KEVIN & TONYA LYLES |     |          |         |       |                        |      |                              |  |  |  |
| OCCUPIED: YES NO XX                 |     |          |         |       |                        |      |                              |  |  |  |
| BUILDING ELEMENT                    |     | 1 tl     | ıru 5 C | ONDIT | ION                    |      | NOTES & COMMENTS             |  |  |  |
|                                     |     | VERY     |         |       |                        | VERY |                              |  |  |  |
| D. L.: D.                           |     | POOR     |         |       |                        | GOOD | PIER FOUNDATION. PIERS ARE   |  |  |  |
| Foundation Type:                    |     | 1        |         |       |                        |      | FALLING AND BROKEN. WALLS    |  |  |  |
| Piers                               |     |          |         |       |                        |      | HAVE SEPERATED FROM THE      |  |  |  |
| Solid                               |     |          |         |       |                        |      | FOUNDATION.                  |  |  |  |
| Slab                                |     |          |         | 3     |                        |      | CONCRETE IN EATH OHADE       |  |  |  |
| Front Porch Type:                   |     |          |         | 3     |                        |      | CONCRETE IN FAIR SHAPE       |  |  |  |
| Wood                                |     |          |         |       |                        |      |                              |  |  |  |
| Concrete                            |     |          | 2       |       |                        |      | MOCT ADE DROVEN OR           |  |  |  |
| Exterior Doors and Window           | VS  |          | 2       |       |                        |      | MOST ARE BROKEN OR           |  |  |  |
| Type:                               |     |          |         |       |                        |      | BOARDED. ALL NEED            |  |  |  |
| Wood                                |     |          |         |       |                        |      | REPLACED.                    |  |  |  |
| Vinyl                               |     |          |         |       |                        |      |                              |  |  |  |
| Aluminum                            |     |          | 2       |       |                        |      | INDEDI AVIGGACCING           |  |  |  |
| Roof Underlay Type:                 |     |          | 2       |       |                        |      | UNDERLAY IS SAGGING          |  |  |  |
| OSB/ Plywood                        |     |          |         |       |                        |      | AND ROTTEN IN PLACES.        |  |  |  |
| 1x6                                 |     |          |         |       |                        |      | ALL NEEDS REPLACED.          |  |  |  |
| metal Description Terror Marcal     |     |          | 2       |       |                        |      | SHINGLES ARE OLD AND         |  |  |  |
| Roof Surface Type: Metal            |     |          | 2       |       |                        |      |                              |  |  |  |
| 3-Tab Shingles                      |     |          |         |       |                        |      | DAMAGED. MUST BE<br>REPLACED |  |  |  |
| Dimensional Shingles                |     |          |         |       |                        |      | N/A                          |  |  |  |
| Chimney                             |     |          | 2       |       |                        |      | WOOD SIDING IS FALLING OFF.  |  |  |  |
| Siding Type:<br>Wood Lap            |     |          | 2       |       |                        |      | BROKEN AND ROTTEN.           |  |  |  |
| Vinyl                               |     |          |         |       |                        |      |                              |  |  |  |
| Masonite                            |     |          |         |       |                        |      |                              |  |  |  |
| Aluminum                            |     |          |         |       |                        |      |                              |  |  |  |
| Fascia and Trim Type                |     |          | 2       |       |                        |      | FASICIA AND TRIM ARE         |  |  |  |
| Wood                                |     |          |         |       |                        |      | ROTTEN AND FALLING OFF.      |  |  |  |
| Vinyl Coil                          |     |          |         |       |                        |      | NEEDS REPLACED               |  |  |  |
| Interior Doors Type:                |     | 1        |         |       | -                      |      | BROKEN, MISSING OR           |  |  |  |
| Hollow Wood                         |     | •        |         |       |                        |      | BURNED UP. ALL NEED          |  |  |  |
| Solid Wood                          |     |          |         |       |                        |      | REPLACED                     |  |  |  |
| Interior Walls Type                 |     | 1        |         |       |                        |      | SHEETROCK WALLS WITH         |  |  |  |
| Wood Frame                          |     | _        |         |       |                        |      | HOLES AND OTHER DAMAGE       |  |  |  |
| Metal Frame                         |     |          |         |       |                        |      | THROUGHOUT THE HOME.         |  |  |  |
| Sheetrock                           |     |          |         |       |                        |      | SOME WALLS ARE BEING HELD    |  |  |  |
| Stucco                              |     |          |         |       |                        |      | UP BY BOTTLE JACKS. ALL      |  |  |  |
|                                     |     |          |         |       |                        |      | SHEETROCK REPLACED           |  |  |  |