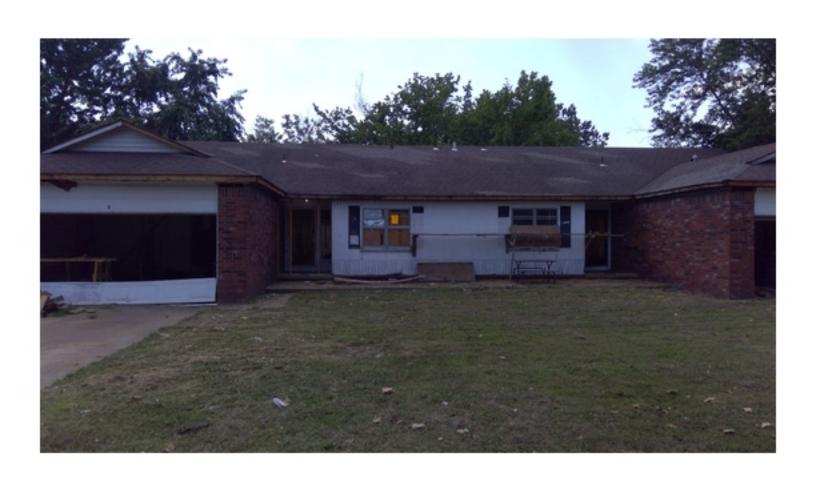

THE HOME IS ON PIER FOUNDATION. THE FRONT PORCH IS PLYWOOD WHICH IS CURLING AND SAGGING IN PLACES. THE PORCH IS ALSO SOFT AND FEELS UNSAFE IN PLACES. THE EXTERIOR IS A MIXTURE OF SIDING. THE SILL PLATE ON THE NORTHEAST CORNER OF THE HOME IS EXPOSED AND ROTTING. THE SILL PLATE NEEDS TO BE REAPIRED OR REPLACED. THE INTERIOR FLOOR HAS ELEVATION CHANGES, WHICH COULD MEAN DAMAGED FLOOR JOISTS. ALL JOISTS NEED TO BE INSPECTED, REPAIRED, AND/OR REPLACED AS NEEDED. THE FLOOR UNDERLAY ALSO NEEDS REPAIRED AND/OR REPLACED. MUCH OF THE WALLS AND CEILING HAVE HAD THE PLASTER REMOVED EXPOSING THE STUDS, SLATS, AND ELECTRICAL. THERE HAS BEEN SOME PLUMBING WORK DONE WITHOUT PERMITS AND A STOP WORK ORDER WAS PREVIOUSLY POSTED. THE ROOF IS SAGGING. UNDERLAY AND SHINGLES NEED REPLACED, SOME OF THE WINDOWS ARE BROKEN AND MUST BE REPAIRED OR REPLACED. THERE IS GRAFFITI INSIDE THE HOME DUE TO IT BEING UNSECURED. THE SECOND FLOOR WAS NOT FULLY INSPECTED DUE TO MISSING FLOOR AND SAFETY CONCERNS. THE HOME MUST BE RAZED OR REPAIRED, WITH PROPER PERMITS, IMMEDIATELY TO ENSURE THE SAFETY OF LOCAL CHILDREN AND OTHER CITIZENS, NOT TO MENTION THE BLIGHT TO THE COMMUNITY.

PROPERTY WAS NOT SECURED AT THE TIME OF INSPECTION.

| In my opinion, this structure |    | Is | XX | Is not | Suitable for human habitation.                              |
|-------------------------------|----|----|----|--------|-------------------------------------------------------------|
| In my opinion, this structure | XX | Is |    | Is not | Physically feasible for rehabilitation.                     |
| In my opinion, this structure |    | Is | XX | Is not | Economically feasible for rehabilitation.                   |
| In my opinion, this structure | XX | Is |    | Is not | A public safety hazard and should be condemned immediately. |

THE HOME IS ON PIER FOUNDATION. THE FRONT PORCH IS PLYWOOD WHICH IS CURLING AND SAGGING IN PLACES. THE PORCH IS ALSO SOFT AND FEELS UNSAFE IN PLACES. THE EXTERIOR IS A MIXTURE OF SIDING. THE SILL PLATE ON THE NORTHEAST CORNER OF THE HOME IS EXPOSED AND ROTTING. THE SILL PLATE NEEDS TO BE REAPIRED OR REPLACED. THE INTERIOR FLOOR HAS ELEVATION CHANGES, WHICH COULD MEAN DAMAGED FLOOR JOISTS. ALL JOISTS NEED TO BE INSPECTED, REPAIRED, AND/OR REPLACED AS NEEDED. THE FLOOR UNDERLAY ALSO NEEDS REPAIRED AND/OR REPLACED. MUCH OF THE WALLS AND CEILING HAVE HAD THE PLASTER REMOVED EXPOSING THE STUDS. SLATS, AND ELECTRICAL. THERE HAS BEEN SOME PLUMBING WORK DONE WITHOUT PERMITS AND A STOP WORK ORDER WAS PREVIOUSLY POSTED. THE ROOF IS SAGGING. UNDERLAY AND SHINGLES NEED REPLACED. SOME OF THE WINDOWS ARE BROKEN AND MUST BE REPAIRED OR REPLACED. THERE IS GRAFFITI INSIDE THE HOME DUE TO IT BEING UNSECURED. THE SECOND FLOOR WAS NOT FULLY INSPECTED DUE TO MISSING FLOOR AND SAFETY CONCERNS. THE HOME MUST BE RAZED OR REPAIRED, WITH PROPER PERMITS, IMMEDIATELY TO ENSURE THE SAFETY OF LOCAL CHILDREN AND OTHER CITIZENS, NOT TO MENTION THE BLIGHT TO THE COMMUNITY.