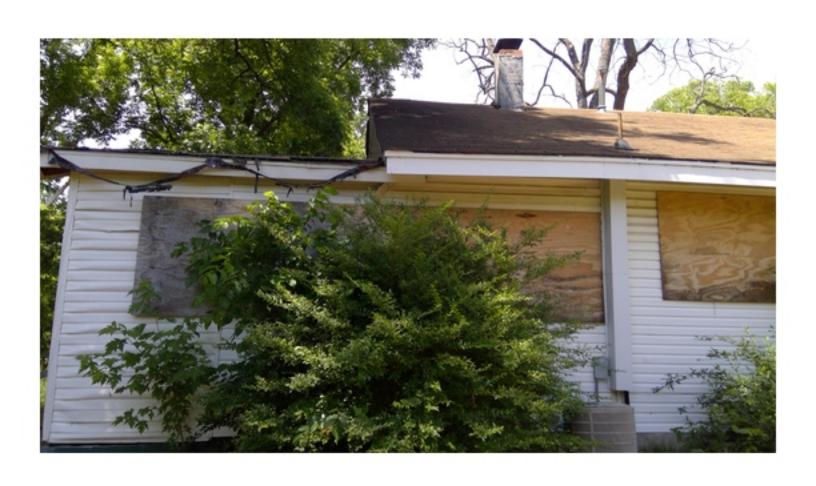

THE HOME IS ON PIER FOUNDATION. THE FRONT PORCH IS PLYWOOD WHICH IS CURLING AND SAGGING IN PLACES. THE PORCH IS ALSO SOFT AND FEELS UNSAFE IN PLACES. THE EXTERIOR IS A MIXTURE OF SIDING. THE SILL PLATE ON THE NORTHEAST CORNER OF THE HOME IS EXPOSED AND ROTTING. THE SILL PLATE NEEDS TO BE REAPIRED OR REPLACED. THE INTERIOR FLOOR HAS ELEVATION CHANGES, WHICH COULD MEAN DAMAGED FLOOR JOISTS. ALL JOISTS NEED TO BE INSPECTED, REPAIRED, AND/OR REPLACED AS NEEDED. THE FLOOR UNDERLAY ALSO NEEDS REPAIRED AND/OR REPLACED. MUCH OF THE WALLS AND CEILING HAVE HAD THE PLASTER REMOVED EXPOSING THE STUDS, SLATS, AND ELECTRICAL. THERE HAS BEEN SOME PLUMBING WORK DONE WITHOUT PERMITS AND A STOP WORK ORDER WAS PREVIOUSLY POSTED. THE ROOF IS SAGGING. UNDERLAY AND SHINGLES NEED REPLACED, SOME OF THE WINDOWS ARE BROKEN AND MUST BE REPAIRED OR REPLACED. THERE IS GRAFFITI INSIDE THE HOME DUE TO IT BEING UNSECURED. THE SECOND FLOOR WAS NOT FULLY INSPECTED DUE TO MISSING FLOOR AND SAFETY CONCERNS. THE HOME MUST BE RAZED OR REPAIRED, WITH PROPER PERMITS, IMMEDIATELY TO ENSURE THE SAFETY OF LOCAL CHILDREN AND OTHER CITIZENS, NOT TO MENTION THE BLIGHT TO THE COMMUNITY.

PROPERTY WAS NOT SECURED AT THE TIME OF INSPECTION.

| In my opinion, this structure |    | Is | XX | Is not | Suitable for human habitation.                              |
|-------------------------------|----|----|----|--------|-------------------------------------------------------------|
| In my opinion, this structure | XX | Is |    | Is not | Physically feasible for rehabilitation.                     |
| In my opinion, this structure |    | Is | XX | Is not | Economically feasible for rehabilitation.                   |
| In my opinion, this structure | XX | Is |    | Is not | A public safety hazard and should be condemned immediately. |