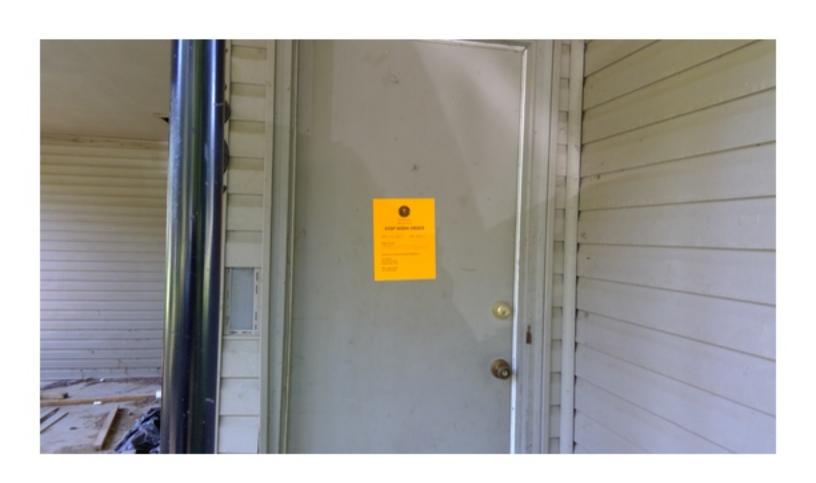

THE HOME IS ON PIER FOUNDATION. THE FRONT PORCH IS PLYWOOD WHICH IS CURLING AND SAGGING IN PLACES. THE PORCH IS ALSO SOFT AND FEELS UNSAFE IN PLACES. THE EXTERIOR IS A MIXTURE OF SIDING. THE SILL PLATE ON THE NORTHEAST CORNER OF THE HOME IS EXPOSED AND ROTTING. THE SILL PLATE NEEDS TO BE REAPIRED OR REPLACED. THE INTERIOR FLOOR HAS ELEVATION CHANGES, WHICH COULD MEAN DAMAGED FLOOR JOISTS. ALL JOISTS NEED TO BE INSPECTED, REPAIRED, AND/OR REPLACED AS NEEDED. THE FLOOR UNDERLAY ALSO NEEDS REPAIRED AND/OR REPLACED. MUCH OF THE WALLS AND CEILING HAVE HAD THE PLASTER REMOVED EXPOSING THE STUDS, SLATS, AND ELECTRICAL. THERE HAS BEEN SOME PLUMBING WORK DONE WITHOUT PERMITS AND A STOP WORK ORDER WAS PREVIOUSLY POSTED. THE ROOF IS SAGGING. UNDERLAY AND SHINGLES NEED REPLACED, SOME OF THE WINDOWS ARE BROKEN AND MUST BE REPAIRED OR REPLACED. THERE IS GRAFFITI INSIDE THE HOME DUE TO IT BEING UNSECURED. THE SECOND FLOOR WAS NOT FULLY INSPECTED DUE TO MISSING FLOOR AND SAFETY CONCERNS. THE HOME MUST BE RAZED OR REPAIRED, WITH PROPER PERMITS, IMMEDIATELY TO ENSURE THE SAFETY OF LOCAL CHILDREN AND OTHER CITIZENS, NOT TO MENTION THE BLIGHT TO THE COMMUNITY.

THE HOME IS ON PIER FOUNDATION. THE FRONT PORCH IS PLYWOOD WHICH IS CURLING AND SAGGING IN PLACES. THE PORCH IS ALSO SOFT AND FEELS UNSAFE IN PLACES. THE EXTERIOR IS A MIXTURE OF SIDING. THE SILL PLATE ON THE NORTHEAST CORNER OF THE HOME IS EXPOSED AND ROTTING. THE SILL PLATE NEEDS TO BE REAPIRED OR REPLACED. THE INTERIOR FLOOR HAS ELEVATION CHANGES, WHICH COULD MEAN DAMAGED FLOOR JOISTS. ALL JOISTS NEED TO BE INSPECTED, REPAIRED, AND/OR REPLACED AS NEEDED. THE FLOOR UNDERLAY ALSO NEEDS REPAIRED AND/OR REPLACED. MUCH OF THE WALLS AND CEILING HAVE HAD THE PLASTER REMOVED EXPOSING THE STUDS. SLATS, AND ELECTRICAL. THERE HAS BEEN SOME PLUMBING WORK DONE WITHOUT PERMITS AND A STOP WORK ORDER WAS PREVIOUSLY POSTED. THE ROOF IS SAGGING. UNDERLAY AND SHINGLES NEED REPLACED. SOME OF THE WINDOWS ARE BROKEN AND MUST BE REPAIRED OR REPLACED. THERE IS GRAFFITI INSIDE THE HOME DUE TO IT BEING UNSECURED. THE SECOND FLOOR WAS NOT FULLY INSPECTED DUE TO MISSING FLOOR AND SAFETY CONCERNS. THE HOME MUST BE RAZED OR REPAIRED, WITH PROPER PERMITS, IMMEDIATELY TO ENSURE THE SAFETY OF LOCAL CHILDREN AND OTHER CITIZENS, NOT TO MENTION THE BLIGHT TO THE COMMUNITY.