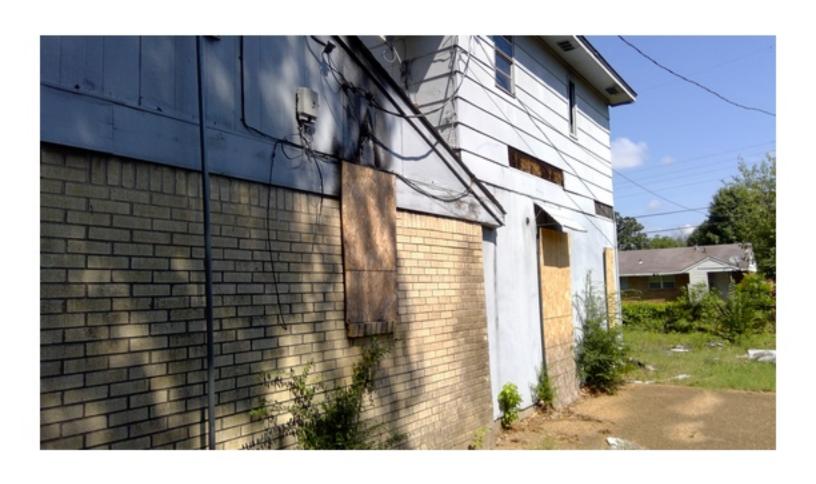

THE HOME IS ON PIER FOUNDATION. THE FRONT PORCH IS PLYWOOD WHICH IS CURLING AND SAGGING IN PLACES. THE PORCH IS ALSO SOFT AND FEELS UNSAFE IN PLACES. THE EXTERIOR IS A MIXTURE OF SIDING. THE SILL PLATE ON THE NORTHEAST CORNER OF THE HOME IS EXPOSED AND ROTTING. THE SILL PLATE NEEDS TO BE REAPIRED OR REPLACED. THE INTERIOR FLOOR HAS ELEVATION CHANGES, WHICH COULD MEAN DAMAGED FLOOR JOISTS. ALL JOISTS NEED TO BE INSPECTED, REPAIRED, AND/OR REPLACED AS NEEDED. THE FLOOR UNDERLAY ALSO NEEDS REPAIRED AND/OR REPLACED. MUCH OF THE WALLS AND CEILING HAVE HAD THE PLASTER REMOVED EXPOSING THE STUDS, SLATS, AND ELECTRICAL. THERE HAS BEEN SOME PLUMBING WORK DONE WITHOUT PERMITS AND A STOP WORK ORDER WAS PREVIOUSLY POSTED. THE ROOF IS SAGGING. UNDERLAY AND SHINGLES NEED REPLACED, SOME OF THE WINDOWS ARE BROKEN AND MUST BE REPAIRED OR REPLACED. THERE IS GRAFFITI INSIDE THE HOME DUE TO IT BEING UNSECURED. THE SECOND FLOOR WAS NOT FULLY INSPECTED DUE TO MISSING FLOOR AND SAFETY CONCERNS. THE HOME MUST BE RAZED OR REPAIRED, WITH PROPER PERMITS, IMMEDIATELY TO ENSURE THE SAFETY OF LOCAL CHILDREN AND OTHER CITIZENS, NOT TO MENTION THE BLIGHT TO THE COMMUNITY.