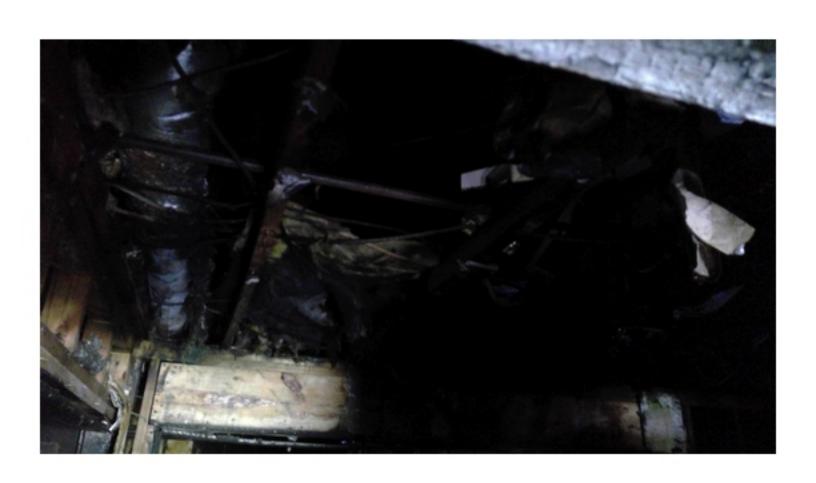

THE HOME IS ON PIER FOUNDATION. THE FRONT PORCH IS PLYWOOD WHICH IS CURLING AND SAGGING IN PLACES. THE PORCH IS ALSO SOFT AND FEELS UNSAFE IN PLACES. THE EXTERIOR IS A MIXTURE OF SIDING. THE SILL PLATE ON THE NORTHEAST CORNER OF THE HOME IS EXPOSED AND ROTTING. THE SILL PLATE NEEDS TO BE REAPIRED OR REPLACED. THE INTERIOR FLOOR HAS ELEVATION CHANGES, WHICH COULD MEAN DAMAGED FLOOR JOISTS. ALL JOISTS NEED TO BE INSPECTED, REPAIRED, AND/OR REPLACED AS NEEDED. THE FLOOR UNDERLAY ALSO NEEDS REPAIRED AND/OR REPLACED. MUCH OF THE WALLS AND CEILING HAVE HAD THE PLASTER REMOVED EXPOSING THE STUDS, SLATS, AND ELECTRICAL. THERE HAS BEEN SOME PLUMBING WORK DONE WITHOUT PERMITS AND A STOP WORK ORDER WAS PREVIOUSLY POSTED. THE ROOF IS SAGGING. UNDERLAY AND SHINGLES NEED REPLACED, SOME OF THE WINDOWS ARE BROKEN AND MUST BE REPAIRED OR REPLACED. THERE IS GRAFFITI INSIDE THE HOME DUE TO IT BEING UNSECURED. THE SECOND FLOOR WAS NOT FULLY INSPECTED DUE TO MISSING FLOOR AND SAFETY CONCERNS. THE HOME MUST BE RAZED OR REPAIRED, WITH PROPER PERMITS, IMMEDIATELY TO ENSURE THE SAFETY OF LOCAL CHILDREN AND OTHER CITIZENS, NOT TO MENTION THE BLIGHT TO THE COMMUNITY.

PROPERTY WAS NOT SECURED AT THE TIME OF INSPECTION.

| In my opinion, this structure |    | Is | XX | Is not | Suitable for human habitation.                              |
|-------------------------------|----|----|----|--------|-------------------------------------------------------------|
| In my opinion, this structure | XX | Is |    | Is not | Physically feasible for rehabilitation.                     |
| In my opinion, this structure |    | Is | XX | Is not | Economically feasible for rehabilitation.                   |
| In my opinion, this structure | XX | Is |    | Is not | A public safety hazard and should be condemned immediately. |