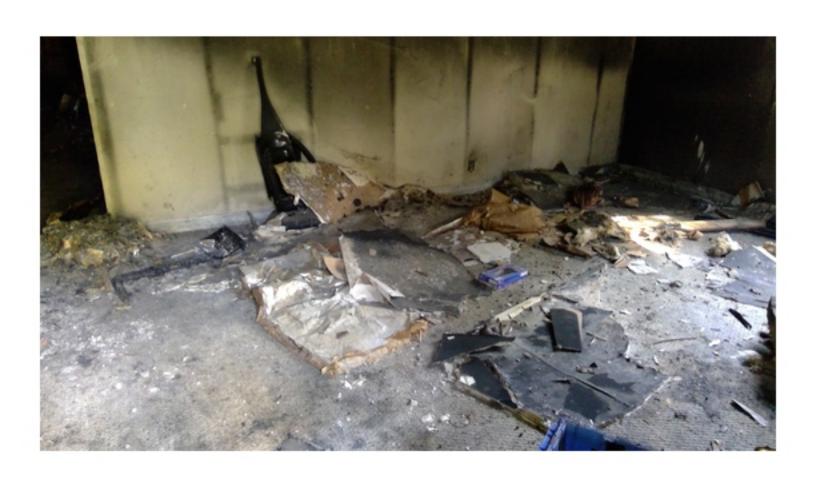

THE HOME IS ON PIER FOUNDATION. THE FRONT PORCH IS PLYWOOD WHICH IS CURLING AND SAGGING IN PLACES. THE PORCH IS ALSO SOFT AND FEELS UNSAFE IN PLACES. THE EXTERIOR IS A MIXTURE OF SIDING. THE SILL PLATE ON THE NORTHEAST CORNER OF THE HOME IS EXPOSED AND ROTTING. THE SILL PLATE NEEDS TO BE REAPIRED OR REPLACED. THE INTERIOR FLOOR HAS ELEVATION CHANGES, WHICH COULD MEAN DAMAGED FLOOR JOISTS. ALL JOISTS NEED TO BE INSPECTED, REPAIRED, AND/OR REPLACED AS NEEDED. THE FLOOR UNDERLAY ALSO NEEDS REPAIRED AND/OR REPLACED. MUCH OF THE WALLS AND CEILING HAVE HAD THE PLASTER REMOVED EXPOSING THE STUDS, SLATS, AND ELECTRICAL. THERE HAS BEEN SOME PLUMBING WORK DONE WITHOUT PERMITS AND A STOP WORK ORDER WAS PREVIOUSLY POSTED. THE ROOF IS SAGGING. UNDERLAY AND SHINGLES NEED REPLACED, SOME OF THE WINDOWS ARE BROKEN AND MUST BE REPAIRED OR REPLACED. THERE IS GRAFFITI INSIDE THE HOME DUE TO IT BEING UNSECURED. THE SECOND FLOOR WAS NOT FULLY INSPECTED DUE TO MISSING FLOOR AND SAFETY CONCERNS. THE HOME MUST BE RAZED OR REPAIRED, WITH PROPER PERMITS, IMMEDIATELY TO ENSURE THE SAFETY OF LOCAL CHILDREN AND OTHER CITIZENS, NOT TO MENTION THE BLIGHT TO THE COMMUNITY.