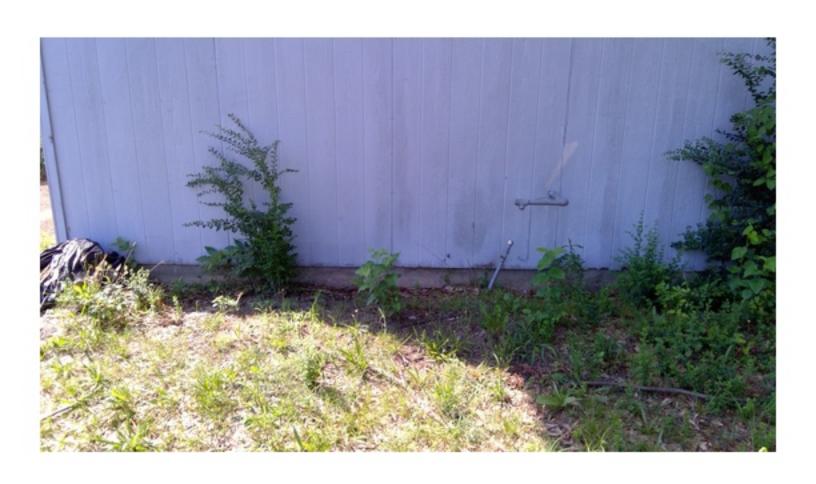

A LARGE TREE FELL ON THE HOME RESULTING IN SIGNIFICANT DAMAGE. THE TREE BROKE RAFTER, SOFFIT, UNDERLAY, SHINGLES, AND SUPPORT PILLARS. THERE IS A HOLE IN THE ROOF THAT IS NOT TARPED AND ALLOWING WHILDLIFE AND RAIN INTO THE HOME. THE FRONT PORCH IS UNSTABLE AND BOWING GREATLY. THE SOUTH SIDE OF THE ROOF IS TARPED BUT THE TARP IS FALLING APART. THE ROOF IS SAGGING AND NEEDS REPAIRED AND REPLACED. THE SOFFIT IF ROTTEN AND FALLING OFF IN PLACES. THIS IS CAUSING EXPOSED RAFTERS TO ROT. MOST WINDOWS ARE BROKEN, UNSECURE, OR BOARDED. THE BLOCK FOUNDATION HAS CRACKS IN MANY PLACES. SOME BLOCKS ARE MISSING. THE SOUTHWEST CORNER OF THE HOME HAS PULLED COMPLETELY AWAY FROM THE FOUNDATION. THE SIDING HAS FALLEN OFF IN PLACES AND NEEDS REPAIRED. THE HOME IS A HAZARD TO THE HEALTH, WELFARE, AND SAFETY OF THE PUBLIC. THE HOME SHOULD BE RAZED IMMEDIATELY TO ENSURE THE SAFETY OF LOCAL CHILDREN AND OTHER CITIZENS, NOT TO MENTION THE BLIGHT TO THE COMMUNITY.

A LARGE TREE FELL ON THE HOME RESULTING IN SIGNIFICANT DAMAGE. THE TREE BROKE RAFTER, SOFFIT, UNDERLAY, SHINGLES, AND SUPPORT PILLARS. THERE IS A HOLE IN THE ROOF THAT IS NOT TARPED AND ALLOWING WHILDLIFE AND RAIN INTO THE HOME. THE FRONT PORCH IS UNSTABLE AND BOWING GREATLY. THE SOUTH SIDE OF THE ROOF IS TARPED BUT THE TARP IS FALLING APART. THE ROOF IS SAGGING AND NEEDS REPAIRED AND REPLACED. THE SOFFIT IF ROTTEN AND FALLING OFF IN PLACES. THIS IS CAUSING EXPOSED RAFTERS TO ROT. MOST WINDOWS ARE BROKEN, UNSECURE, OR BOARDED. THE BLOCK FOUNDATION HAS CRACKS IN MANY PLACES. SOME BLOCKS ARE MISSING. THE SOUTHWEST CORNER OF THE HOME HAS PULLED COMPLETELY AWAY FROM THE FOUNDATION. THE SIDING HAS FALLEN OFF IN PLACES AND NEEDS REPAIRED. THE HOME IS A HAZARD TO THE HEALTH, WELFARE, AND SAFETY OF THE PUBLIC. THE HOME SHOULD BE RAZED IMMEDIATELY TO ENSURE THE SAFETY OF LOCAL CHILDREN AND OTHER CITIZENS, NOT TO MENTION THE BLIGHT TO THE COMMUNITY. PROPERTY WAS SECURED AT THE TIME OF INSPECTION.