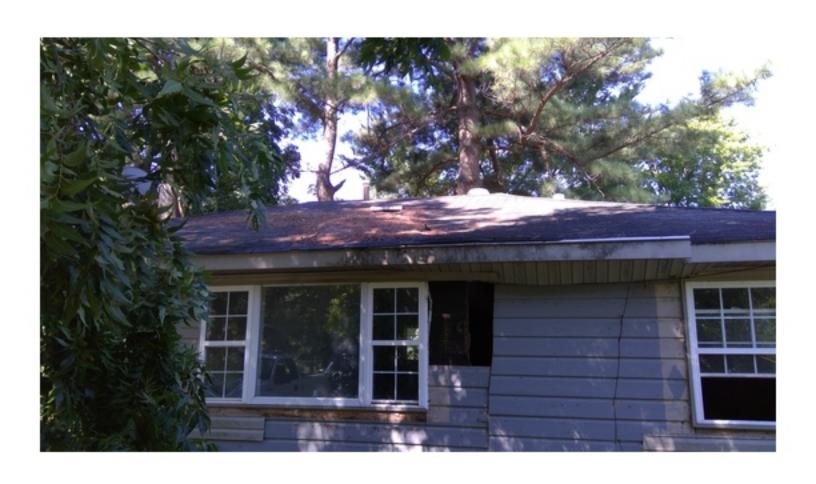

THE HOME IS ON PIER FOUNDATION. THE FRONT PORCH IS PLYWOOD WHICH IS CURLING AND SAGGING IN PLACES. THE PORCH IS ALSO SOFT AND FEELS UNSAFE IN PLACES. THE EXTERIOR IS A MIXTURE OF SIDING. THE SILL PLATE ON THE NORTHEAST CORNER OF THE HOME IS EXPOSED AND ROTTING. THE SILL PLATE NEEDS TO BE REAPIRED OR REPLACED. THE INTERIOR FLOOR HAS ELEVATION CHANGES, WHICH COULD MEAN DAMAGED FLOOR JOISTS. ALL JOISTS NEED TO BE INSPECTED, REPAIRED, AND/OR REPLACED AS NEEDED. THE FLOOR UNDERLAY ALSO NEEDS REPAIRED AND/OR REPLACED. MUCH OF THE WALLS AND CEILING HAVE HAD THE PLASTER REMOVED EXPOSING THE STUDS, SLATS, AND ELECTRICAL. THERE HAS BEEN SOME PLUMBING WORK DONE WITHOUT PERMITS AND A STOP WORK ORDER WAS PREVIOUSLY POSTED. THE ROOF IS SAGGING. UNDERLAY AND SHINGLES NEED REPLACED, SOME OF THE WINDOWS ARE BROKEN AND MUST BE REPAIRED OR REPLACED. THERE IS GRAFFITI INSIDE THE HOME DUE TO IT BEING UNSECURED. THE SECOND FLOOR WAS NOT FULLY INSPECTED DUE TO MISSING FLOOR AND SAFETY CONCERNS. THE HOME MUST BE RAZED OR REPAIRED, WITH PROPER PERMITS, IMMEDIATELY TO ENSURE THE SAFETY OF LOCAL CHILDREN AND OTHER CITIZENS, NOT TO MENTION THE BLIGHT TO THE COMMUNITY.