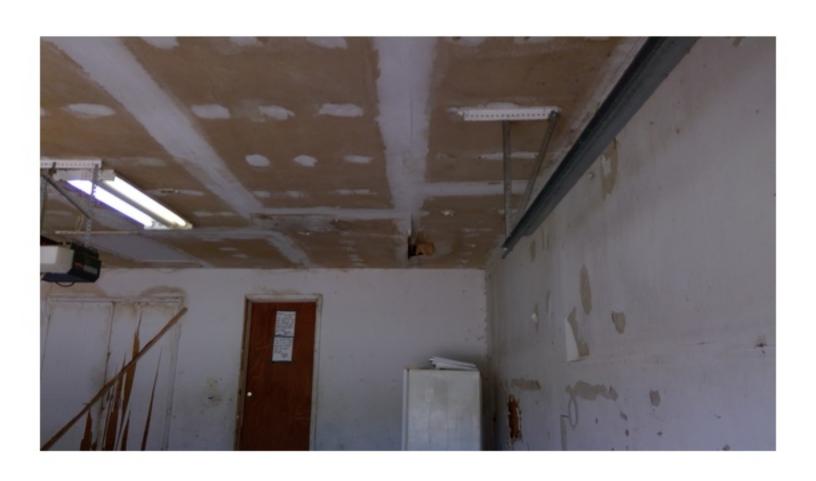

THE HOME IS ON PIER FOUNDATION. THE FRONT PORCH IS PLYWOOD WHICH IS CURLING AND SAGGING IN PLACES. THE PORCH IS ALSO SOFT AND FEELS UNSAFE IN PLACES. THE EXTERIOR IS A MIXTURE OF SIDING. THE SILL PLATE ON THE NORTHEAST CORNER OF THE HOME IS EXPOSED AND ROTTING. THE SILL PLATE NEEDS TO BE REAPIRED OR REPLACED. THE INTERIOR FLOOR HAS ELEVATION CHANGES, WHICH COULD MEAN DAMAGED FLOOR JOISTS. ALL JOISTS NEED TO BE INSPECTED, REPAIRED, AND/OR REPLACED AS NEEDED. THE FLOOR UNDERLAY ALSO NEEDS REPAIRED AND/OR REPLACED. MUCH OF THE WALLS AND CEILING HAVE HAD THE PLASTER REMOVED EXPOSING THE STUDS, SLATS, AND ELECTRICAL. THERE HAS BEEN SOME PLUMBING WORK DONE WITHOUT PERMITS AND A STOP WORK ORDER WAS PREVIOUSLY POSTED. THE ROOF IS SAGGING. UNDERLAY AND SHINGLES NEED REPLACED, SOME OF THE WINDOWS ARE BROKEN AND MUST BE REPAIRED OR REPLACED. THERE IS GRAFFITI INSIDE THE HOME DUE TO IT BEING UNSECURED. THE SECOND FLOOR WAS NOT FULLY INSPECTED DUE TO MISSING FLOOR AND SAFETY CONCERNS. THE HOME MUST BE RAZED OR REPAIRED, WITH PROPER PERMITS, IMMEDIATELY TO ENSURE THE SAFETY OF LOCAL CHILDREN AND OTHER CITIZENS, NOT TO MENTION THE BLIGHT TO THE COMMUNITY.