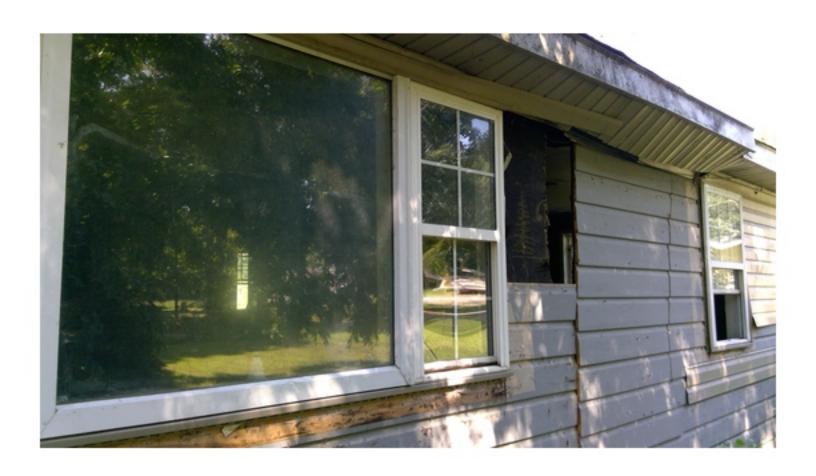

THE HOME IS ON PIER FOUNDATION. THE FRONT PORCH IS PLYWOOD WHICH IS CURLING AND SAGGING IN PLACES. THE PORCH IS ALSO SOFT AND FEELS UNSAFE IN PLACES. THE EXTERIOR IS A MIXTURE OF SIDING. THE SILL PLATE ON THE NORTHEAST CORNER OF THE HOME IS EXPOSED AND ROTTING. THE SILL PLATE NEEDS TO BE REAPIRED OR REPLACED. THE INTERIOR FLOOR HAS ELEVATION CHANGES, WHICH COULD MEAN DAMAGED FLOOR JOISTS. ALL JOISTS NEED TO BE INSPECTED, REPAIRED, AND/OR REPLACED AS NEEDED. THE FLOOR UNDERLAY ALSO NEEDS REPAIRED AND/OR REPLACED. MUCH OF THE WALLS AND CEILING HAVE HAD THE PLASTER REMOVED EXPOSING THE STUDS, SLATS, AND ELECTRICAL. THERE HAS BEEN SOME PLUMBING WORK DONE WITHOUT PERMITS AND A STOP WORK ORDER WAS PREVIOUSLY POSTED. THE ROOF IS SAGGING. UNDERLAY AND SHINGLES NEED REPLACED, SOME OF THE WINDOWS ARE BROKEN AND MUST BE REPAIRED OR REPLACED. THERE IS GRAFFITI INSIDE THE HOME DUE TO IT BEING UNSECURED. THE SECOND FLOOR WAS NOT FULLY INSPECTED DUE TO MISSING FLOOR AND SAFETY CONCERNS. THE HOME MUST BE RAZED OR REPAIRED, WITH PROPER PERMITS, IMMEDIATELY TO ENSURE THE SAFETY OF LOCAL CHILDREN AND OTHER CITIZENS, NOT TO MENTION THE BLIGHT TO THE COMMUNITY.

THE HOME IS ON PIER FOUNDATION. THE FRONT PORCH IS PLYWOOD WHICH IS CURLING AND SAGGING IN PLACES. THE PORCH IS ALSO SOFT AND FEELS UNSAFE IN PLACES. THE EXTERIOR IS A MIXTURE OF SIDING. THE SILL PLATE ON THE NORTHEAST CORNER OF THE HOME IS EXPOSED AND ROTTING. THE SILL PLATE NEEDS TO BE REAPIRED OR REPLACED. THE INTERIOR FLOOR HAS ELEVATION CHANGES, WHICH COULD MEAN DAMAGED FLOOR JOISTS. ALL JOISTS NEED TO BE INSPECTED, REPAIRED, AND/OR REPLACED AS NEEDED. THE FLOOR UNDERLAY ALSO NEEDS REPAIRED AND/OR REPLACED. MUCH OF THE WALLS AND CEILING HAVE HAD THE PLASTER REMOVED EXPOSING THE STUDS. SLATS, AND ELECTRICAL. THERE HAS BEEN SOME PLUMBING WORK DONE WITHOUT PERMITS AND A STOP WORK ORDER WAS PREVIOUSLY POSTED. THE ROOF IS SAGGING. UNDERLAY AND SHINGLES NEED REPLACED. SOME OF THE WINDOWS ARE BROKEN AND MUST BE REPAIRED OR REPLACED. THERE IS GRAFFITI INSIDE THE HOME DUE TO IT BEING UNSECURED. THE SECOND FLOOR WAS NOT FULLY INSPECTED DUE TO MISSING FLOOR AND SAFETY CONCERNS. THE HOME MUST BE RAZED OR REPAIRED, WITH PROPER PERMITS, IMMEDIATELY TO ENSURE THE SAFETY OF LOCAL CHILDREN AND OTHER CITIZENS, NOT TO MENTION THE BLIGHT TO THE COMMUNITY.