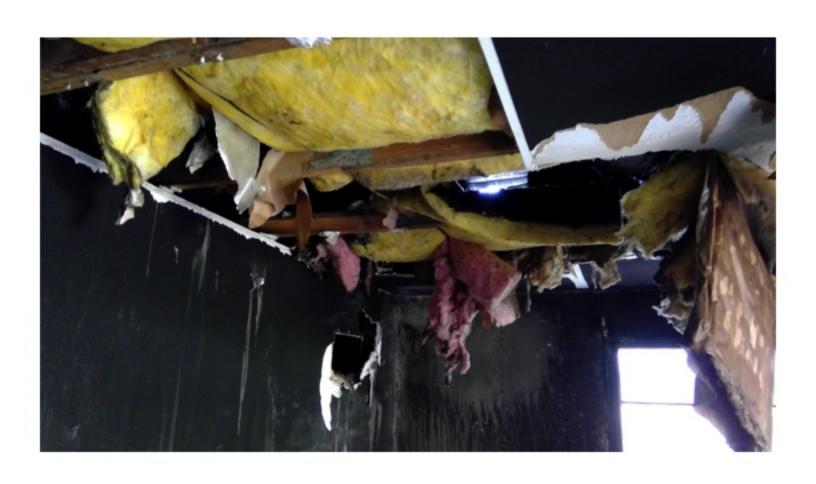

THE HOME IS ON PIER FOUNDATION. THE FRONT PORCH IS PLYWOOD WHICH IS CURLING AND SAGGING IN PLACES. THE PORCH IS ALSO SOFT AND FEELS UNSAFE IN PLACES. THE EXTERIOR IS A MIXTURE OF SIDING. THE SILL PLATE ON THE NORTHEAST CORNER OF THE HOME IS EXPOSED AND ROTTING. THE SILL PLATE NEEDS TO BE REAPIRED OR REPLACED. THE INTERIOR FLOOR HAS ELEVATION CHANGES, WHICH COULD MEAN DAMAGED FLOOR JOISTS. ALL JOISTS NEED TO BE INSPECTED, REPAIRED, AND/OR REPLACED AS NEEDED. THE FLOOR UNDERLAY ALSO NEEDS REPAIRED AND/OR REPLACED. MUCH OF THE WALLS AND CEILING HAVE HAD THE PLASTER REMOVED EXPOSING THE STUDS, SLATS, AND ELECTRICAL. THERE HAS BEEN SOME PLUMBING WORK DONE WITHOUT PERMITS AND A STOP WORK ORDER WAS PREVIOUSLY POSTED. THE ROOF IS SAGGING. UNDERLAY AND SHINGLES NEED REPLACED, SOME OF THE WINDOWS ARE BROKEN AND MUST BE REPAIRED OR REPLACED. THERE IS GRAFFITI INSIDE THE HOME DUE TO IT BEING UNSECURED. THE SECOND FLOOR WAS NOT FULLY INSPECTED DUE TO MISSING FLOOR AND SAFETY CONCERNS. THE HOME MUST BE RAZED OR REPAIRED, WITH PROPER PERMITS, IMMEDIATELY TO ENSURE THE SAFETY OF LOCAL CHILDREN AND OTHER CITIZENS, NOT TO MENTION THE BLIGHT TO THE COMMUNITY.

THE HOME IS ON PIER FOUNDATION. THE FRONT PORCH IS PLYWOOD WHICH IS CURLING AND SAGGING IN PLACES. THE PORCH IS ALSO SOFT AND FEELS UNSAFE IN PLACES. THE EXTERIOR IS A MIXTURE OF SIDING. THE SILL PLATE ON THE NORTHEAST CORNER OF THE HOME IS EXPOSED AND ROTTING. THE SILL PLATE NEEDS TO BE REAPIRED OR REPLACED. THE INTERIOR FLOOR HAS ELEVATION CHANGES, WHICH COULD MEAN DAMAGED FLOOR JOISTS. ALL JOISTS NEED TO BE INSPECTED, REPAIRED, AND/OR REPLACED AS NEEDED. THE FLOOR UNDERLAY ALSO NEEDS REPAIRED AND/OR REPLACED. MUCH OF THE WALLS AND CEILING HAVE HAD THE PLASTER REMOVED EXPOSING THE STUDS. SLATS, AND ELECTRICAL. THERE HAS BEEN SOME PLUMBING WORK DONE WITHOUT PERMITS AND A STOP WORK ORDER WAS PREVIOUSLY POSTED. THE ROOF IS SAGGING. UNDERLAY AND SHINGLES NEED REPLACED. SOME OF THE WINDOWS ARE BROKEN AND MUST BE REPAIRED OR REPLACED. THERE IS GRAFFITI INSIDE THE HOME DUE TO IT BEING UNSECURED. THE SECOND FLOOR WAS NOT FULLY INSPECTED DUE TO MISSING FLOOR AND SAFETY CONCERNS. THE HOME MUST BE RAZED OR REPAIRED, WITH PROPER PERMITS, IMMEDIATELY TO ENSURE THE SAFETY OF LOCAL CHILDREN AND OTHER CITIZENS, NOT TO MENTION THE BLIGHT TO THE COMMUNITY.