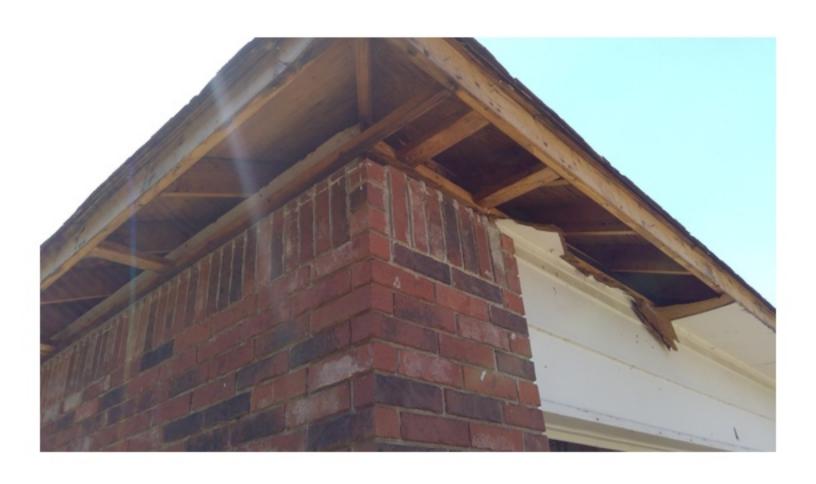

THE HOME IS ON PIER FOUNDATION. THE FRONT PORCH IS PLYWOOD WHICH IS CURLING AND SAGGING IN PLACES. THE PORCH IS ALSO SOFT AND FEELS UNSAFE IN PLACES. THE EXTERIOR IS A MIXTURE OF SIDING. THE SILL PLATE ON THE NORTHEAST CORNER OF THE HOME IS EXPOSED AND ROTTING. THE SILL PLATE NEEDS TO BE REAPIRED OR REPLACED. THE INTERIOR FLOOR HAS ELEVATION CHANGES, WHICH COULD MEAN DAMAGED FLOOR JOISTS. ALL JOISTS NEED TO BE INSPECTED, REPAIRED, AND/OR REPLACED AS NEEDED. THE FLOOR UNDERLAY ALSO NEEDS REPAIRED AND/OR REPLACED. MUCH OF THE WALLS AND CEILING HAVE HAD THE PLASTER REMOVED EXPOSING THE STUDS, SLATS, AND ELECTRICAL. THERE HAS BEEN SOME PLUMBING WORK DONE WITHOUT PERMITS AND A STOP WORK ORDER WAS PREVIOUSLY POSTED. THE ROOF IS SAGGING. UNDERLAY AND SHINGLES NEED REPLACED, SOME OF THE WINDOWS ARE BROKEN AND MUST BE REPAIRED OR REPLACED. THERE IS GRAFFITI INSIDE THE HOME DUE TO IT BEING UNSECURED. THE SECOND FLOOR WAS NOT FULLY INSPECTED DUE TO MISSING FLOOR AND SAFETY CONCERNS. THE HOME MUST BE RAZED OR REPAIRED, WITH PROPER PERMITS, IMMEDIATELY TO ENSURE THE SAFETY OF LOCAL CHILDREN AND OTHER CITIZENS, NOT TO MENTION THE BLIGHT TO THE COMMUNITY.

THE HOME IS ON PIER FOUNDATION. THE FRONT PORCH IS PLYWOOD WHICH IS CURLING AND SAGGING IN PLACES. THE PORCH IS ALSO SOFT AND FEELS UNSAFE IN PLACES. THE EXTERIOR IS A MIXTURE OF SIDING. THE SILL PLATE ON THE NORTHEAST CORNER OF THE HOME IS EXPOSED AND ROTTING. THE SILL PLATE NEEDS TO BE REAPIRED OR REPLACED. THE INTERIOR FLOOR HAS ELEVATION CHANGES, WHICH COULD MEAN DAMAGED FLOOR JOISTS. ALL JOISTS NEED TO BE INSPECTED, REPAIRED, AND/OR REPLACED AS NEEDED. THE FLOOR UNDERLAY ALSO NEEDS REPAIRED AND/OR REPLACED. MUCH OF THE WALLS AND CEILING HAVE HAD THE PLASTER REMOVED EXPOSING THE STUDS. SLATS, AND ELECTRICAL. THERE HAS BEEN SOME PLUMBING WORK DONE WITHOUT PERMITS AND A STOP WORK ORDER WAS PREVIOUSLY POSTED. THE ROOF IS SAGGING. UNDERLAY AND SHINGLES NEED REPLACED. SOME OF THE WINDOWS ARE BROKEN AND MUST BE REPAIRED OR REPLACED. THERE IS GRAFFITI INSIDE THE HOME DUE TO IT BEING UNSECURED. THE SECOND FLOOR WAS NOT FULLY INSPECTED DUE TO MISSING FLOOR AND SAFETY CONCERNS. THE HOME MUST BE RAZED OR REPAIRED, WITH PROPER PERMITS, IMMEDIATELY TO ENSURE THE SAFETY OF LOCAL CHILDREN AND OTHER CITIZENS, NOT TO MENTION THE BLIGHT TO THE COMMUNITY.