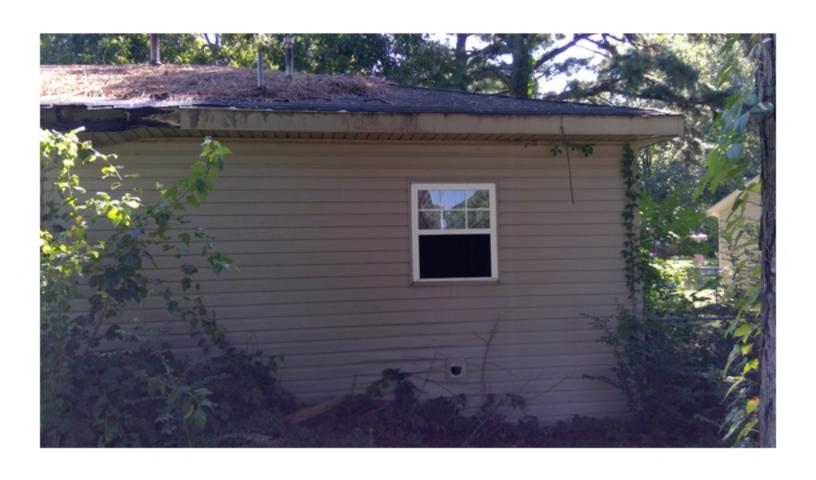

THE HOME IS ON PIER FOUNDATION. THE FRONT PORCH IS PLYWOOD WHICH IS CURLING AND SAGGING IN PLACES. THE PORCH IS ALSO SOFT AND FEELS UNSAFE IN PLACES. THE EXTERIOR IS A MIXTURE OF SIDING. THE SILL PLATE ON THE NORTHEAST CORNER OF THE HOME IS EXPOSED AND ROTTING. THE SILL PLATE NEEDS TO BE REAPIRED OR REPLACED. THE INTERIOR FLOOR HAS ELEVATION CHANGES, WHICH COULD MEAN DAMAGED FLOOR JOISTS. ALL JOISTS NEED TO BE INSPECTED, REPAIRED, AND/OR REPLACED AS NEEDED. THE FLOOR UNDERLAY ALSO NEEDS REPAIRED AND/OR REPLACED. MUCH OF THE WALLS AND CEILING HAVE HAD THE PLASTER REMOVED EXPOSING THE STUDS, SLATS, AND ELECTRICAL. THERE HAS BEEN SOME PLUMBING WORK DONE WITHOUT PERMITS AND A STOP WORK ORDER WAS PREVIOUSLY POSTED. THE ROOF IS SAGGING. UNDERLAY AND SHINGLES NEED REPLACED, SOME OF THE WINDOWS ARE BROKEN AND MUST BE REPAIRED OR REPLACED. THERE IS GRAFFITI INSIDE THE HOME DUE TO IT BEING UNSECURED. THE SECOND FLOOR WAS NOT FULLY INSPECTED DUE TO MISSING FLOOR AND SAFETY CONCERNS. THE HOME MUST BE RAZED OR REPAIRED, WITH PROPER PERMITS, IMMEDIATELY TO ENSURE THE SAFETY OF LOCAL CHILDREN AND OTHER CITIZENS, NOT TO MENTION THE BLIGHT TO THE COMMUNITY.

THE HOME IS ON PIER FOUNDATION. THE FRONT PORCH IS PLYWOOD WHICH IS CURLING AND SAGGING IN PLACES. THE PORCH IS ALSO SOFT AND FEELS UNSAFE IN PLACES. THE EXTERIOR IS A MIXTURE OF SIDING. THE SILL PLATE ON THE NORTHEAST CORNER OF THE HOME IS EXPOSED AND ROTTING. THE SILL PLATE NEEDS TO BE REAPIRED OR REPLACED. THE INTERIOR FLOOR HAS ELEVATION CHANGES, WHICH COULD MEAN DAMAGED FLOOR JOISTS. ALL JOISTS NEED TO BE INSPECTED, REPAIRED, AND/OR REPLACED AS NEEDED. THE FLOOR UNDERLAY ALSO NEEDS REPAIRED AND/OR REPLACED. MUCH OF THE WALLS AND CEILING HAVE HAD THE PLASTER REMOVED EXPOSING THE STUDS. SLATS, AND ELECTRICAL. THERE HAS BEEN SOME PLUMBING WORK DONE WITHOUT PERMITS AND A STOP WORK ORDER WAS PREVIOUSLY POSTED. THE ROOF IS SAGGING. UNDERLAY AND SHINGLES NEED REPLACED. SOME OF THE WINDOWS ARE BROKEN AND MUST BE REPAIRED OR REPLACED. THERE IS GRAFFITI INSIDE THE HOME DUE TO IT BEING UNSECURED. THE SECOND FLOOR WAS NOT FULLY INSPECTED DUE TO MISSING FLOOR AND SAFETY CONCERNS. THE HOME MUST BE RAZED OR REPAIRED, WITH PROPER PERMITS, IMMEDIATELY TO ENSURE THE SAFETY OF LOCAL CHILDREN AND OTHER CITIZENS, NOT TO MENTION THE BLIGHT TO THE COMMUNITY.