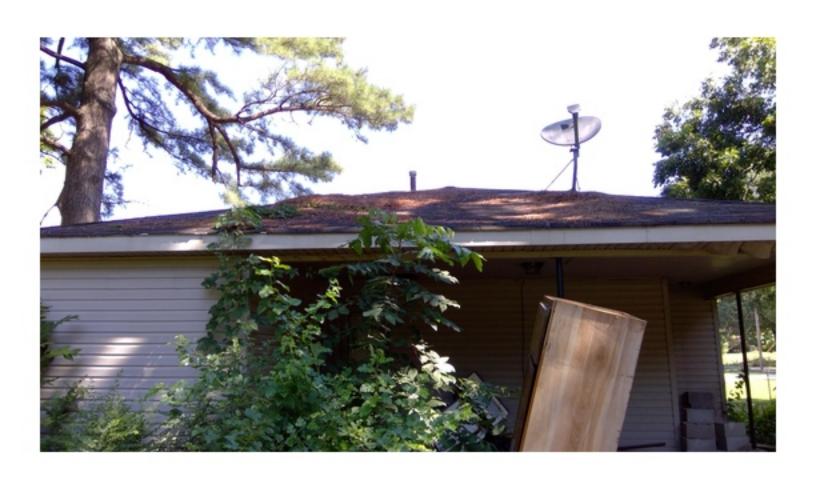

A LARGE TREE FELL ON THE HOME RESULTING IN SIGNIFICANT DAMAGE. THE TREE BROKE RAFTER, SOFFIT, UNDERLAY, SHINGLES, AND SUPPORT PILLARS. THERE IS A HOLE IN THE ROOF THAT IS NOT TARPED AND ALLOWING WHILDLIFE AND RAIN INTO THE HOME. THE FRONT PORCH IS UNSTABLE AND BOWING GREATLY. THE SOUTH SIDE OF THE ROOF IS TARPED BUT THE TARP IS FALLING APART. THE ROOF IS SAGGING AND NEEDS REPAIRED AND REPLACED. THE SOFFIT IF ROTTEN AND FALLING OFF IN PLACES. THIS IS CAUSING EXPOSED RAFTERS TO ROT. MOST WINDOWS ARE BROKEN, UNSECURE, OR BOARDED. THE BLOCK FOUNDATION HAS CRACKS IN MANY PLACES. SOME BLOCKS ARE MISSING. THE SOUTHWEST CORNER OF THE HOME HAS PULLED COMPLETELY AWAY FROM THE FOUNDATION. THE SIDING HAS FALLEN OFF IN PLACES AND NEEDS REPAIRED. THE HOME IS A HAZARD TO THE HEALTH, WELFARE, AND SAFETY OF THE PUBLIC. THE HOME SHOULD BE RAZED IMMEDIATELY TO ENSURE THE SAFETY OF LOCAL CHILDREN AND OTHER CITIZENS, NOT TO MENTION THE BLIGHT TO THE COMMUNITY.