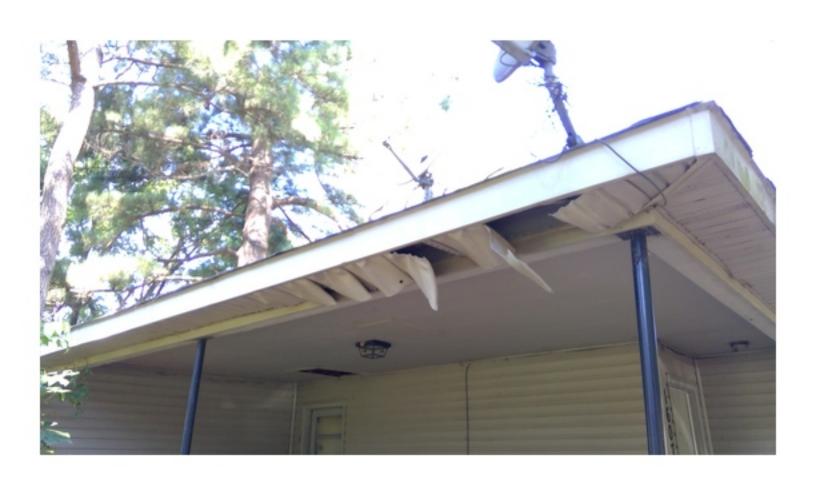

A LARGE TREE FELL ON THE HOME RESULTING IN SIGNIFICANT DAMAGE. THE TREE BROKE RAFTER, SOFFIT, UNDERLAY, SHINGLES, AND SUPPORT PILLARS. THERE IS A HOLE IN THE ROOF THAT IS NOT TARPED AND ALLOWING WHILDLIFE AND RAIN INTO THE HOME. THE FRONT PORCH IS UNSTABLE AND BOWING GREATLY. THE SOUTH SIDE OF THE ROOF IS TARPED BUT THE TARP IS FALLING APART. THE ROOF IS SAGGING AND NEEDS REPAIRED AND REPLACED. THE SOFFIT IF ROTTEN AND FALLING OFF IN PLACES. THIS IS CAUSING EXPOSED RAFTERS TO ROT. MOST WINDOWS ARE BROKEN, UNSECURE, OR BOARDED. THE BLOCK FOUNDATION HAS CRACKS IN MANY PLACES. SOME BLOCKS ARE MISSING. THE SOUTHWEST CORNER OF THE HOME HAS PULLED COMPLETELY AWAY FROM THE FOUNDATION. THE SIDING HAS FALLEN OFF IN PLACES AND NEEDS REPAIRED. THE HOME IS A HAZARD TO THE HEALTH, WELFARE, AND SAFETY OF THE PUBLIC. THE HOME SHOULD BE RAZED IMMEDIATELY TO ENSURE THE SAFETY OF LOCAL CHILDREN AND OTHER CITIZENS, NOT TO MENTION THE BLIGHT TO THE COMMUNITY.