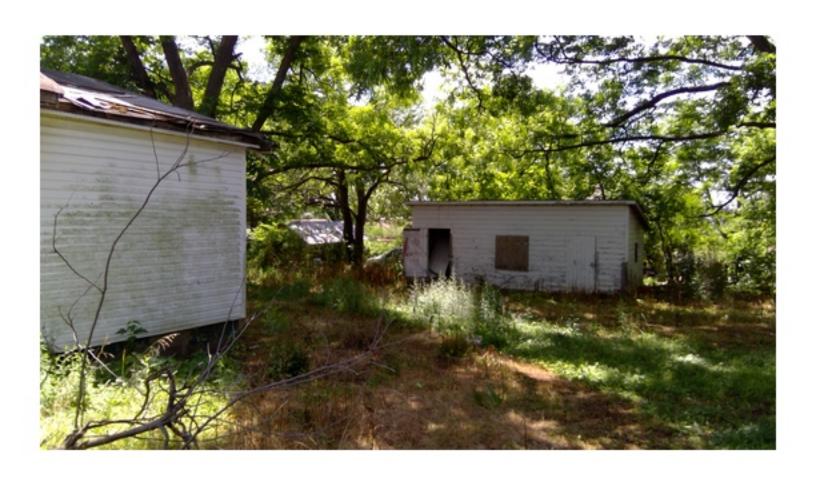

A LARGE TREE FELL ON THE HOME RESULTING IN SIGNIFICANT DAMAGE. THE TREE BROKE RAFTER, SOFFIT, UNDERLAY, SHINGLES, AND SUPPORT PILLARS. THERE IS A HOLE IN THE ROOF THAT IS NOT TARPED AND ALLOWING WHILDLIFE AND RAIN INTO THE HOME. THE FRONT PORCH IS UNSTABLE AND BOWING GREATLY. THE SOUTH SIDE OF THE ROOF IS TARPED BUT THE TARP IS FALLING APART. THE ROOF IS SAGGING AND NEEDS REPAIRED AND REPLACED. THE SOFFIT IF ROTTEN AND FALLING OFF IN PLACES. THIS IS CAUSING EXPOSED RAFTERS TO ROT. MOST WINDOWS ARE BROKEN, UNSECURE, OR BOARDED. THE BLOCK FOUNDATION HAS CRACKS IN MANY PLACES. SOME BLOCKS ARE MISSING. THE SOUTHWEST CORNER OF THE HOME HAS PULLED COMPLETELY AWAY FROM THE FOUNDATION. THE SIDING HAS FALLEN OFF IN PLACES AND NEEDS REPAIRED. THE HOME IS A HAZARD TO THE HEALTH, WELFARE, AND SAFETY OF THE PUBLIC. THE HOME SHOULD BE RAZED IMMEDIATELY TO ENSURE THE SAFETY OF LOCAL CHILDREN AND OTHER CITIZENS, NOT TO MENTION THE BLIGHT TO THE COMMUNITY.

PROPERTY WAS SECURED AT THE TIME OF INSPECTION.

| In my opinion, this structure |    | Is | XX | Is not | Suitable for human habitation.                              |
|-------------------------------|----|----|----|--------|-------------------------------------------------------------|
| In my opinion, this structure |    | Is | XX | Is not | Physically feasible for rehabilitation.                     |
| In my opinion, this structure |    | Is | XX | Is not | Economically feasible for rehabilitation.                   |
| In my opinion, this structure | XX | Is |    | Is not | A public safety hazard and should be condemned immediately. |