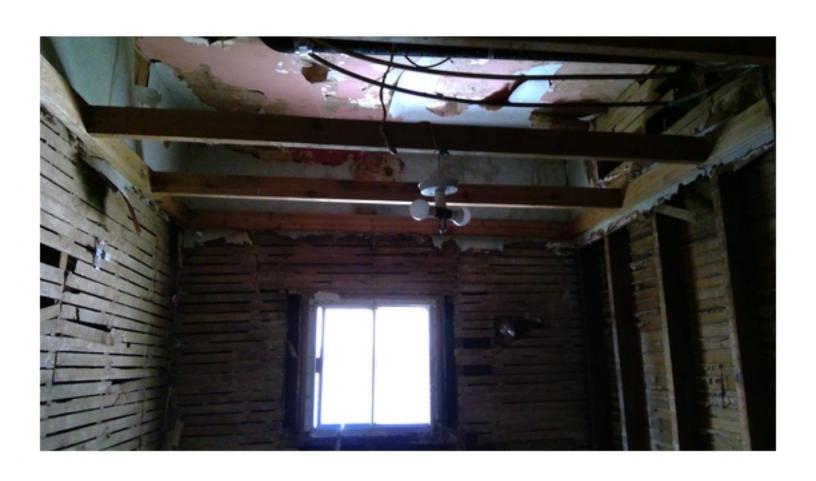

THE HOME IS ON PIER FOUNDATION. THE FRONT PORCH IS PLYWOOD WHICH IS CURLING AND SAGGING IN PLACES. THE PORCH IS ALSO SOFT AND FEELS UNSAFE IN PLACES. THE EXTERIOR IS A MIXTURE OF SIDING. THE SILL PLATE ON THE NORTHEAST CORNER OF THE HOME IS EXPOSED AND ROTTING. THE SILL PLATE NEEDS TO BE REAPIRED OR REPLACED. THE INTERIOR FLOOR HAS ELEVATION CHANGES, WHICH COULD MEAN DAMAGED FLOOR JOISTS. ALL JOISTS NEED TO BE INSPECTED, REPAIRED, AND/OR REPLACED AS NEEDED. THE FLOOR UNDERLAY ALSO NEEDS REPAIRED AND/OR REPLACED. MUCH OF THE WALLS AND CEILING HAVE HAD THE PLASTER REMOVED EXPOSING THE STUDS, SLATS, AND ELECTRICAL. THERE HAS BEEN SOME PLUMBING WORK DONE WITHOUT PERMITS AND A STOP WORK ORDER WAS PREVIOUSLY POSTED. THE ROOF IS SAGGING. UNDERLAY AND SHINGLES NEED REPLACED, SOME OF THE WINDOWS ARE BROKEN AND MUST BE REPAIRED OR REPLACED. THERE IS GRAFFITI INSIDE THE HOME DUE TO IT BEING UNSECURED. THE SECOND FLOOR WAS NOT FULLY INSPECTED DUE TO MISSING FLOOR AND SAFETY CONCERNS. THE HOME MUST BE RAZED OR REPAIRED, WITH PROPER PERMITS, IMMEDIATELY TO ENSURE THE SAFETY OF LOCAL CHILDREN AND OTHER CITIZENS, NOT TO MENTION THE BLIGHT TO THE COMMUNITY.

THE HOME IS ON PIER FOUNDATION. THE FRONT PORCH IS PLYWOOD WHICH IS CURLING AND SAGGING IN PLACES. THE PORCH IS ALSO SOFT AND FEELS UNSAFE IN PLACES. THE EXTERIOR IS A MIXTURE OF SIDING. THE SILL PLATE ON THE NORTHEAST CORNER OF THE HOME IS EXPOSED AND ROTTING. THE SILL PLATE NEEDS TO BE REAPIRED OR REPLACED. THE INTERIOR FLOOR HAS ELEVATION CHANGES, WHICH COULD MEAN DAMAGED FLOOR JOISTS. ALL JOISTS NEED TO BE INSPECTED, REPAIRED, AND/OR REPLACED AS NEEDED. THE FLOOR UNDERLAY ALSO NEEDS REPAIRED AND/OR REPLACED. MUCH OF THE WALLS AND CEILING HAVE HAD THE PLASTER REMOVED EXPOSING THE STUDS. SLATS, AND ELECTRICAL. THERE HAS BEEN SOME PLUMBING WORK DONE WITHOUT PERMITS AND A STOP WORK ORDER WAS PREVIOUSLY POSTED. THE ROOF IS SAGGING. UNDERLAY AND SHINGLES NEED REPLACED. SOME OF THE WINDOWS ARE BROKEN AND MUST BE REPAIRED OR REPLACED. THERE IS GRAFFITI INSIDE THE HOME DUE TO IT BEING UNSECURED. THE SECOND FLOOR WAS NOT FULLY INSPECTED DUE TO MISSING FLOOR AND SAFETY CONCERNS. THE HOME MUST BE RAZED OR REPAIRED, WITH PROPER PERMITS, IMMEDIATELY TO ENSURE THE SAFETY OF LOCAL CHILDREN AND OTHER CITIZENS, NOT TO MENTION THE BLIGHT TO THE COMMUNITY.