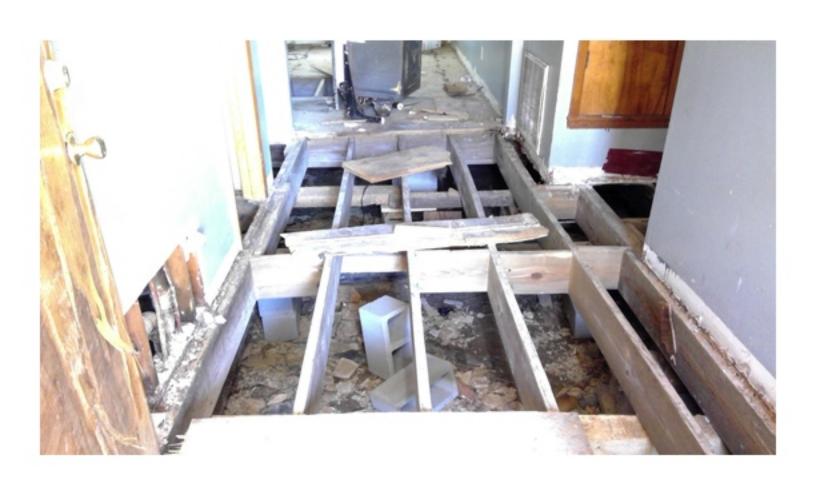

THE HOME IS ON PIER FOUNDATION. THE FRONT PORCH IS PLYWOOD WHICH IS CURLING AND SAGGING IN PLACES. THE PORCH IS ALSO SOFT AND FEELS UNSAFE IN PLACES. THE EXTERIOR IS A MIXTURE OF SIDING. THE SILL PLATE ON THE NORTHEAST CORNER OF THE HOME IS EXPOSED AND ROTTING. THE SILL PLATE NEEDS TO BE REAPIRED OR REPLACED. THE INTERIOR FLOOR HAS ELEVATION CHANGES, WHICH COULD MEAN DAMAGED FLOOR JOISTS. ALL JOISTS NEED TO BE INSPECTED, REPAIRED, AND/OR REPLACED AS NEEDED. THE FLOOR UNDERLAY ALSO NEEDS REPAIRED AND/OR REPLACED. MUCH OF THE WALLS AND CEILING HAVE HAD THE PLASTER REMOVED EXPOSING THE STUDS, SLATS, AND ELECTRICAL. THERE HAS BEEN SOME PLUMBING WORK DONE WITHOUT PERMITS AND A STOP WORK ORDER WAS PREVIOUSLY POSTED. THE ROOF IS SAGGING. UNDERLAY AND SHINGLES NEED REPLACED, SOME OF THE WINDOWS ARE BROKEN AND MUST BE REPAIRED OR REPLACED. THERE IS GRAFFITI INSIDE THE HOME DUE TO IT BEING UNSECURED. THE SECOND FLOOR WAS NOT FULLY INSPECTED DUE TO MISSING FLOOR AND SAFETY CONCERNS. THE HOME MUST BE RAZED OR REPAIRED, WITH PROPER PERMITS, IMMEDIATELY TO ENSURE THE SAFETY OF LOCAL CHILDREN AND OTHER CITIZENS, NOT TO MENTION THE BLIGHT TO THE COMMUNITY.