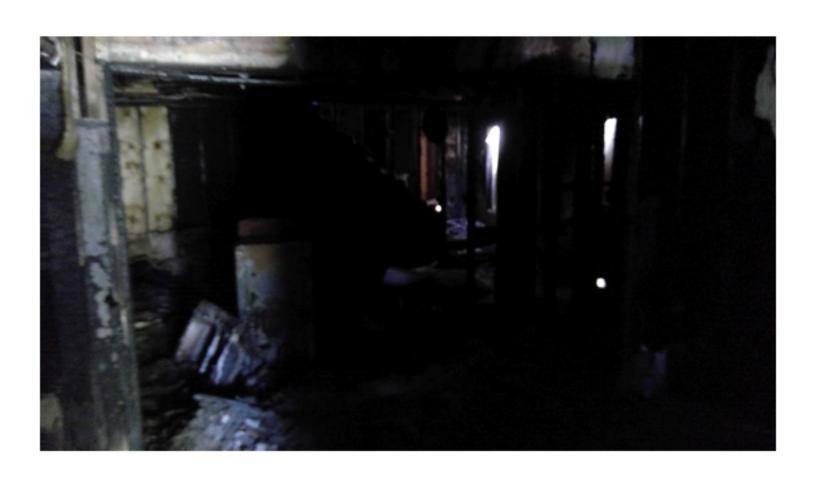

THE HOME IS ON PIER FOUNDATION. THE FRONT PORCH IS PLYWOOD WHICH IS CURLING AND SAGGING IN PLACES. THE PORCH IS ALSO SOFT AND FEELS UNSAFE IN PLACES. THE EXTERIOR IS A MIXTURE OF SIDING. THE SILL PLATE ON THE NORTHEAST CORNER OF THE HOME IS EXPOSED AND ROTTING. THE SILL PLATE NEEDS TO BE REAPIRED OR REPLACED. THE INTERIOR FLOOR HAS ELEVATION CHANGES, WHICH COULD MEAN DAMAGED FLOOR JOISTS. ALL JOISTS NEED TO BE INSPECTED, REPAIRED, AND/OR REPLACED AS NEEDED. THE FLOOR UNDERLAY ALSO NEEDS REPAIRED AND/OR REPLACED. MUCH OF THE WALLS AND CEILING HAVE HAD THE PLASTER REMOVED EXPOSING THE STUDS, SLATS, AND ELECTRICAL. THERE HAS BEEN SOME PLUMBING WORK DONE WITHOUT PERMITS AND A STOP WORK ORDER WAS PREVIOUSLY POSTED. THE ROOF IS SAGGING. UNDERLAY AND SHINGLES NEED REPLACED, SOME OF THE WINDOWS ARE BROKEN AND MUST BE REPAIRED OR REPLACED. THERE IS GRAFFITI INSIDE THE HOME DUE TO IT BEING UNSECURED. THE SECOND FLOOR WAS NOT FULLY INSPECTED DUE TO MISSING FLOOR AND SAFETY CONCERNS. THE HOME MUST BE RAZED OR REPAIRED, WITH PROPER PERMITS, IMMEDIATELY TO ENSURE THE SAFETY OF LOCAL CHILDREN AND OTHER CITIZENS, NOT TO MENTION THE BLIGHT TO THE COMMUNITY.

THE HOME IS ON PIER FOUNDATION. THE FRONT PORCH IS PLYWOOD WHICH IS CURLING AND SAGGING IN PLACES. THE PORCH IS ALSO SOFT AND FEELS UNSAFE IN PLACES. THE EXTERIOR IS A MIXTURE OF SIDING. THE SILL PLATE ON THE NORTHEAST CORNER OF THE HOME IS EXPOSED AND ROTTING. THE SILL PLATE NEEDS TO BE REAPIRED OR REPLACED. THE INTERIOR FLOOR HAS ELEVATION CHANGES, WHICH COULD MEAN DAMAGED FLOOR JOISTS. ALL JOISTS NEED TO BE INSPECTED, REPAIRED, AND/OR REPLACED AS NEEDED. THE FLOOR UNDERLAY ALSO NEEDS REPAIRED AND/OR REPLACED. MUCH OF THE WALLS AND CEILING HAVE HAD THE PLASTER REMOVED EXPOSING THE STUDS. SLATS, AND ELECTRICAL. THERE HAS BEEN SOME PLUMBING WORK DONE WITHOUT PERMITS AND A STOP WORK ORDER WAS PREVIOUSLY POSTED. THE ROOF IS SAGGING. UNDERLAY AND SHINGLES NEED REPLACED. SOME OF THE WINDOWS ARE BROKEN AND MUST BE REPAIRED OR REPLACED. THERE IS GRAFFITI INSIDE THE HOME DUE TO IT BEING UNSECURED. THE SECOND FLOOR WAS NOT FULLY INSPECTED DUE TO MISSING FLOOR AND SAFETY CONCERNS. THE HOME MUST BE RAZED OR REPAIRED, WITH PROPER PERMITS, IMMEDIATELY TO ENSURE THE SAFETY OF LOCAL CHILDREN AND OTHER CITIZENS, NOT TO MENTION THE BLIGHT TO THE COMMUNITY.