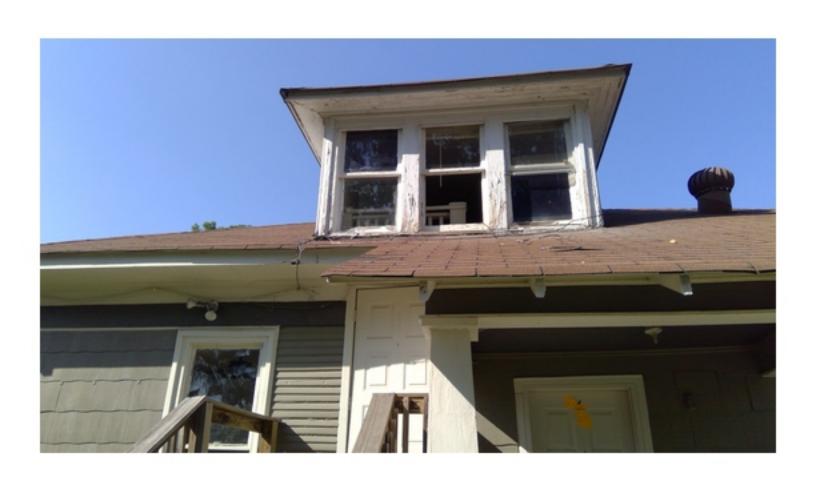

THE HOME IS ON PIER FOUNDATION. THE FRONT PORCH IS PLYWOOD WHICH IS CURLING AND SAGGING IN PLACES. THE PORCH IS ALSO SOFT AND FEELS UNSAFE IN PLACES. THE EXTERIOR IS A MIXTURE OF SIDING. THE SILL PLATE ON THE NORTHEAST CORNER OF THE HOME IS EXPOSED AND ROTTING. THE SILL PLATE NEEDS TO BE REAPIRED OR REPLACED. THE INTERIOR FLOOR HAS ELEVATION CHANGES, WHICH COULD MEAN DAMAGED FLOOR JOISTS. ALL JOISTS NEED TO BE INSPECTED, REPAIRED, AND/OR REPLACED AS NEEDED. THE FLOOR UNDERLAY ALSO NEEDS REPAIRED AND/OR REPLACED. MUCH OF THE WALLS AND CEILING HAVE HAD THE PLASTER REMOVED EXPOSING THE STUDS, SLATS, AND ELECTRICAL. THERE HAS BEEN SOME PLUMBING WORK DONE WITHOUT PERMITS AND A STOP WORK ORDER WAS PREVIOUSLY POSTED. THE ROOF IS SAGGING. UNDERLAY AND SHINGLES NEED REPLACED, SOME OF THE WINDOWS ARE BROKEN AND MUST BE REPAIRED OR REPLACED. THERE IS GRAFFITI INSIDE THE HOME DUE TO IT BEING UNSECURED. THE SECOND FLOOR WAS NOT FULLY INSPECTED DUE TO MISSING FLOOR AND SAFETY CONCERNS. THE HOME MUST BE RAZED OR REPAIRED, WITH PROPER PERMITS, IMMEDIATELY TO ENSURE THE SAFETY OF LOCAL CHILDREN AND OTHER CITIZENS, NOT TO MENTION THE BLIGHT TO THE COMMUNITY.

THE HOME IS ON PIER FOUNDATION. THE FRONT PORCH IS PLYWOOD WHICH IS CURLING AND SAGGING IN PLACES. THE PORCH IS ALSO SOFT AND FEELS UNSAFE IN PLACES. THE EXTERIOR IS A MIXTURE OF SIDING. THE SILL PLATE ON THE NORTHEAST CORNER OF THE HOME IS EXPOSED AND ROTTING. THE SILL PLATE NEEDS TO BE REAPIRED OR REPLACED. THE INTERIOR FLOOR HAS ELEVATION CHANGES, WHICH COULD MEAN DAMAGED FLOOR JOISTS. ALL JOISTS NEED TO BE INSPECTED, REPAIRED, AND/OR REPLACED AS NEEDED. THE FLOOR UNDERLAY ALSO NEEDS REPAIRED AND/OR REPLACED. MUCH OF THE WALLS AND CEILING HAVE HAD THE PLASTER REMOVED EXPOSING THE STUDS. SLATS, AND ELECTRICAL. THERE HAS BEEN SOME PLUMBING WORK DONE WITHOUT PERMITS AND A STOP WORK ORDER WAS PREVIOUSLY POSTED. THE ROOF IS SAGGING. UNDERLAY AND SHINGLES NEED REPLACED. SOME OF THE WINDOWS ARE BROKEN AND MUST BE REPAIRED OR REPLACED. THERE IS GRAFFITI INSIDE THE HOME DUE TO IT BEING UNSECURED. THE SECOND FLOOR WAS NOT FULLY INSPECTED DUE TO MISSING FLOOR AND SAFETY CONCERNS. THE HOME MUST BE RAZED OR REPAIRED, WITH PROPER PERMITS, IMMEDIATELY TO ENSURE THE SAFETY OF LOCAL CHILDREN AND OTHER CITIZENS, NOT TO MENTION THE BLIGHT TO THE COMMUNITY.