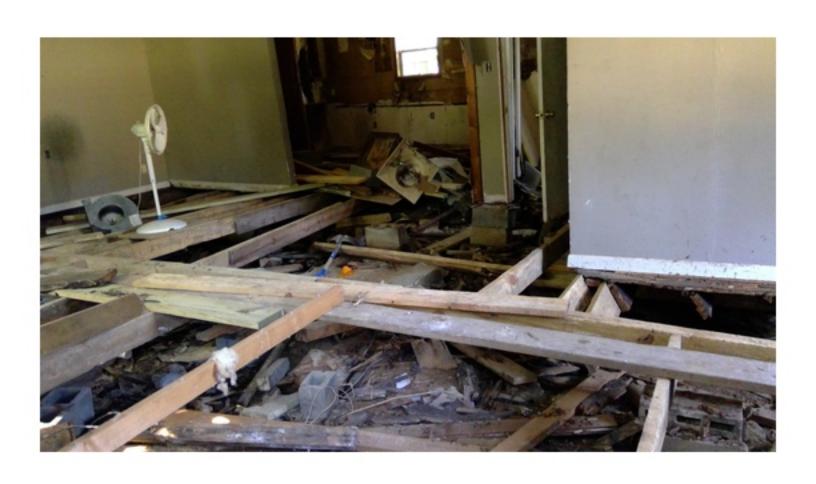

THE HOME IS ON PIER FOUNDATION. THE FRONT PORCH IS PLYWOOD WHICH IS CURLING AND SAGGING IN PLACES. THE PORCH IS ALSO SOFT AND FEELS UNSAFE IN PLACES. THE EXTERIOR IS A MIXTURE OF SIDING. THE SILL PLATE ON THE NORTHEAST CORNER OF THE HOME IS EXPOSED AND ROTTING. THE SILL PLATE NEEDS TO BE REAPIRED OR REPLACED. THE INTERIOR FLOOR HAS ELEVATION CHANGES, WHICH COULD MEAN DAMAGED FLOOR JOISTS. ALL JOISTS NEED TO BE INSPECTED, REPAIRED, AND/OR REPLACED AS NEEDED. THE FLOOR UNDERLAY ALSO NEEDS REPAIRED AND/OR REPLACED. MUCH OF THE WALLS AND CEILING HAVE HAD THE PLASTER REMOVED EXPOSING THE STUDS, SLATS, AND ELECTRICAL. THERE HAS BEEN SOME PLUMBING WORK DONE WITHOUT PERMITS AND A STOP WORK ORDER WAS PREVIOUSLY POSTED. THE ROOF IS SAGGING. UNDERLAY AND SHINGLES NEED REPLACED, SOME OF THE WINDOWS ARE BROKEN AND MUST BE REPAIRED OR REPLACED. THERE IS GRAFFITI INSIDE THE HOME DUE TO IT BEING UNSECURED. THE SECOND FLOOR WAS NOT FULLY INSPECTED DUE TO MISSING FLOOR AND SAFETY CONCERNS. THE HOME MUST BE RAZED OR REPAIRED, WITH PROPER PERMITS, IMMEDIATELY TO ENSURE THE SAFETY OF LOCAL CHILDREN AND OTHER CITIZENS, NOT TO MENTION THE BLIGHT TO THE COMMUNITY.

THE HOME IS ON PIER FOUNDATION. THE FRONT PORCH IS PLYWOOD WHICH IS CURLING AND SAGGING IN PLACES. THE PORCH IS ALSO SOFT AND FEELS UNSAFE IN PLACES. THE EXTERIOR IS A MIXTURE OF SIDING. THE SILL PLATE ON THE NORTHEAST CORNER OF THE HOME IS EXPOSED AND ROTTING. THE SILL PLATE NEEDS TO BE REAPIRED OR REPLACED. THE INTERIOR FLOOR HAS ELEVATION CHANGES, WHICH COULD MEAN DAMAGED FLOOR JOISTS. ALL JOISTS NEED TO BE INSPECTED, REPAIRED, AND/OR REPLACED AS NEEDED. THE FLOOR UNDERLAY ALSO NEEDS REPAIRED AND/OR REPLACED. MUCH OF THE WALLS AND CEILING HAVE HAD THE PLASTER REMOVED EXPOSING THE STUDS. SLATS, AND ELECTRICAL. THERE HAS BEEN SOME PLUMBING WORK DONE WITHOUT PERMITS AND A STOP WORK ORDER WAS PREVIOUSLY POSTED. THE ROOF IS SAGGING. UNDERLAY AND SHINGLES NEED REPLACED. SOME OF THE WINDOWS ARE BROKEN AND MUST BE REPAIRED OR REPLACED. THERE IS GRAFFITI INSIDE THE HOME DUE TO IT BEING UNSECURED. THE SECOND FLOOR WAS NOT FULLY INSPECTED DUE TO MISSING FLOOR AND SAFETY CONCERNS. THE HOME MUST BE RAZED OR REPAIRED, WITH PROPER PERMITS, IMMEDIATELY TO ENSURE THE SAFETY OF LOCAL CHILDREN AND OTHER CITIZENS, NOT TO MENTION THE BLIGHT TO THE COMMUNITY.