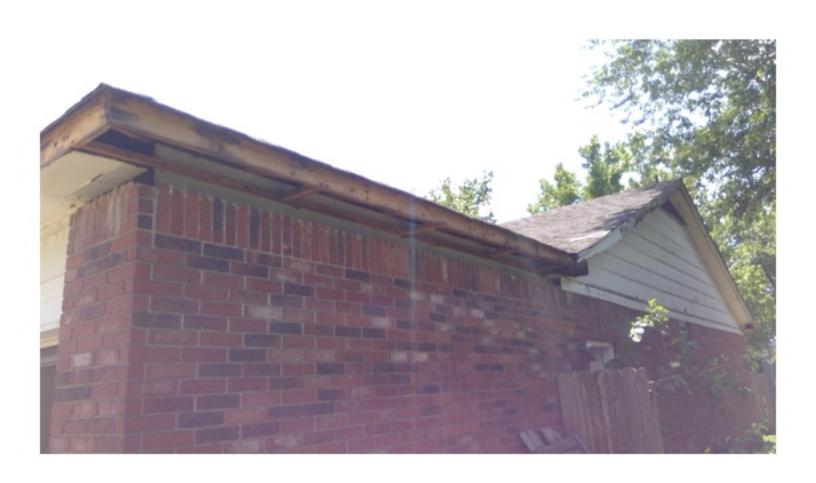

THE HOME IS ON PIER FOUNDATION. THE FRONT PORCH IS PLYWOOD WHICH IS CURLING AND SAGGING IN PLACES. THE PORCH IS ALSO SOFT AND FEELS UNSAFE IN PLACES. THE EXTERIOR IS A MIXTURE OF SIDING. THE SILL PLATE ON THE NORTHEAST CORNER OF THE HOME IS EXPOSED AND ROTTING. THE SILL PLATE NEEDS TO BE REAPIRED OR REPLACED. THE INTERIOR FLOOR HAS ELEVATION CHANGES, WHICH COULD MEAN DAMAGED FLOOR JOISTS. ALL JOISTS NEED TO BE INSPECTED, REPAIRED, AND/OR REPLACED AS NEEDED. THE FLOOR UNDERLAY ALSO NEEDS REPAIRED AND/OR REPLACED. MUCH OF THE WALLS AND CEILING HAVE HAD THE PLASTER REMOVED EXPOSING THE STUDS, SLATS, AND ELECTRICAL. THERE HAS BEEN SOME PLUMBING WORK DONE WITHOUT PERMITS AND A STOP WORK ORDER WAS PREVIOUSLY POSTED. THE ROOF IS SAGGING. UNDERLAY AND SHINGLES NEED REPLACED, SOME OF THE WINDOWS ARE BROKEN AND MUST BE REPAIRED OR REPLACED. THERE IS GRAFFITI INSIDE THE HOME DUE TO IT BEING UNSECURED. THE SECOND FLOOR WAS NOT FULLY INSPECTED DUE TO MISSING FLOOR AND SAFETY CONCERNS. THE HOME MUST BE RAZED OR REPAIRED, WITH PROPER PERMITS, IMMEDIATELY TO ENSURE THE SAFETY OF LOCAL CHILDREN AND OTHER CITIZENS, NOT TO MENTION THE BLIGHT TO THE COMMUNITY.