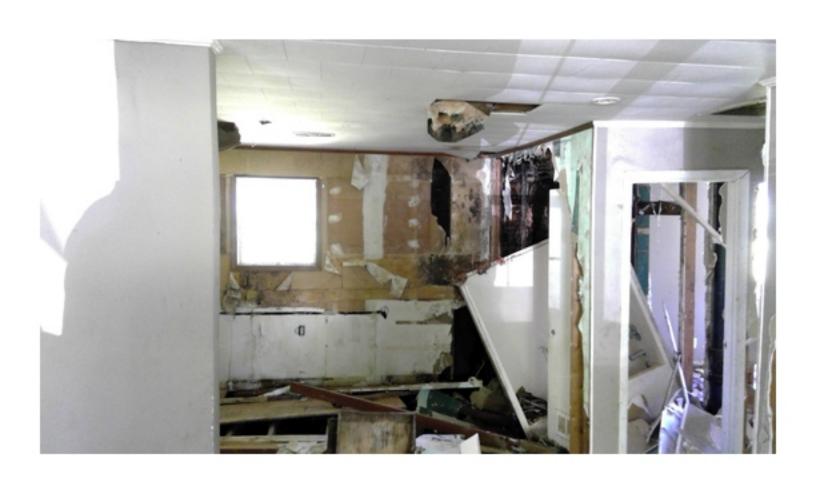

THE HOME IS ON PIER FOUNDATION. THE FRONT PORCH IS PLYWOOD WHICH IS CURLING AND SAGGING IN PLACES. THE PORCH IS ALSO SOFT AND FEELS UNSAFE IN PLACES. THE EXTERIOR IS A MIXTURE OF SIDING. THE SILL PLATE ON THE NORTHEAST CORNER OF THE HOME IS EXPOSED AND ROTTING. THE SILL PLATE NEEDS TO BE REAPIRED OR REPLACED. THE INTERIOR FLOOR HAS ELEVATION CHANGES, WHICH COULD MEAN DAMAGED FLOOR JOISTS. ALL JOISTS NEED TO BE INSPECTED, REPAIRED, AND/OR REPLACED AS NEEDED. THE FLOOR UNDERLAY ALSO NEEDS REPAIRED AND/OR REPLACED. MUCH OF THE WALLS AND CEILING HAVE HAD THE PLASTER REMOVED EXPOSING THE STUDS, SLATS, AND ELECTRICAL. THERE HAS BEEN SOME PLUMBING WORK DONE WITHOUT PERMITS AND A STOP WORK ORDER WAS PREVIOUSLY POSTED. THE ROOF IS SAGGING. UNDERLAY AND SHINGLES NEED REPLACED, SOME OF THE WINDOWS ARE BROKEN AND MUST BE REPAIRED OR REPLACED. THERE IS GRAFFITI INSIDE THE HOME DUE TO IT BEING UNSECURED. THE SECOND FLOOR WAS NOT FULLY INSPECTED DUE TO MISSING FLOOR AND SAFETY CONCERNS. THE HOME MUST BE RAZED OR REPAIRED, WITH PROPER PERMITS, IMMEDIATELY TO ENSURE THE SAFETY OF LOCAL CHILDREN AND OTHER CITIZENS, NOT TO MENTION THE BLIGHT TO THE COMMUNITY.