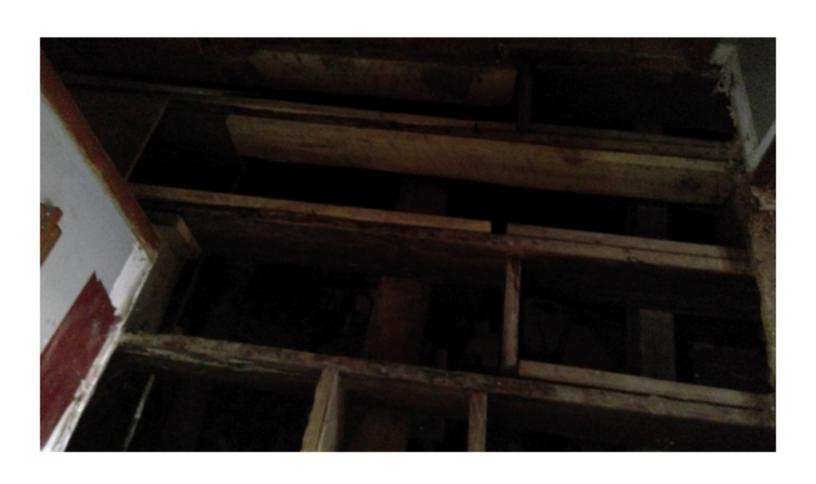

THE HOME IS ON PIER FOUNDATION. THE FRONT PORCH IS PLYWOOD WHICH IS CURLING AND SAGGING IN PLACES. THE PORCH IS ALSO SOFT AND FEELS UNSAFE IN PLACES. THE EXTERIOR IS A MIXTURE OF SIDING. THE SILL PLATE ON THE NORTHEAST CORNER OF THE HOME IS EXPOSED AND ROTTING. THE SILL PLATE NEEDS TO BE REAPIRED OR REPLACED. THE INTERIOR FLOOR HAS ELEVATION CHANGES, WHICH COULD MEAN DAMAGED FLOOR JOISTS. ALL JOISTS NEED TO BE INSPECTED, REPAIRED, AND/OR REPLACED AS NEEDED. THE FLOOR UNDERLAY ALSO NEEDS REPAIRED AND/OR REPLACED. MUCH OF THE WALLS AND CEILING HAVE HAD THE PLASTER REMOVED EXPOSING THE STUDS, SLATS, AND ELECTRICAL. THERE HAS BEEN SOME PLUMBING WORK DONE WITHOUT PERMITS AND A STOP WORK ORDER WAS PREVIOUSLY POSTED. THE ROOF IS SAGGING. UNDERLAY AND SHINGLES NEED REPLACED, SOME OF THE WINDOWS ARE BROKEN AND MUST BE REPAIRED OR REPLACED. THERE IS GRAFFITI INSIDE THE HOME DUE TO IT BEING UNSECURED. THE SECOND FLOOR WAS NOT FULLY INSPECTED DUE TO MISSING FLOOR AND SAFETY CONCERNS. THE HOME MUST BE RAZED OR REPAIRED, WITH PROPER PERMITS, IMMEDIATELY TO ENSURE THE SAFETY OF LOCAL CHILDREN AND OTHER CITIZENS, NOT TO MENTION THE BLIGHT TO THE COMMUNITY.

THE HOME IS ON PIER FOUNDATION. THE FRONT PORCH IS PLYWOOD WHICH IS CURLING AND SAGGING IN PLACES. THE PORCH IS ALSO SOFT AND FEELS UNSAFE IN PLACES. THE EXTERIOR IS A MIXTURE OF SIDING. THE SILL PLATE ON THE NORTHEAST CORNER OF THE HOME IS EXPOSED AND ROTTING. THE SILL PLATE NEEDS TO BE REAPIRED OR REPLACED. THE INTERIOR FLOOR HAS ELEVATION CHANGES, WHICH COULD MEAN DAMAGED FLOOR JOISTS. ALL JOISTS NEED TO BE INSPECTED, REPAIRED, AND/OR REPLACED AS NEEDED. THE FLOOR UNDERLAY ALSO NEEDS REPAIRED AND/OR REPLACED. MUCH OF THE WALLS AND CEILING HAVE HAD THE PLASTER REMOVED EXPOSING THE STUDS. SLATS, AND ELECTRICAL. THERE HAS BEEN SOME PLUMBING WORK DONE WITHOUT PERMITS AND A STOP WORK ORDER WAS PREVIOUSLY POSTED. THE ROOF IS SAGGING. UNDERLAY AND SHINGLES NEED REPLACED. SOME OF THE WINDOWS ARE BROKEN AND MUST BE REPAIRED OR REPLACED. THERE IS GRAFFITI INSIDE THE HOME DUE TO IT BEING UNSECURED. THE SECOND FLOOR WAS NOT FULLY INSPECTED DUE TO MISSING FLOOR AND SAFETY CONCERNS. THE HOME MUST BE RAZED OR REPAIRED, WITH PROPER PERMITS, IMMEDIATELY TO ENSURE THE SAFETY OF LOCAL CHILDREN AND OTHER CITIZENS, NOT TO MENTION THE BLIGHT TO THE COMMUNITY.