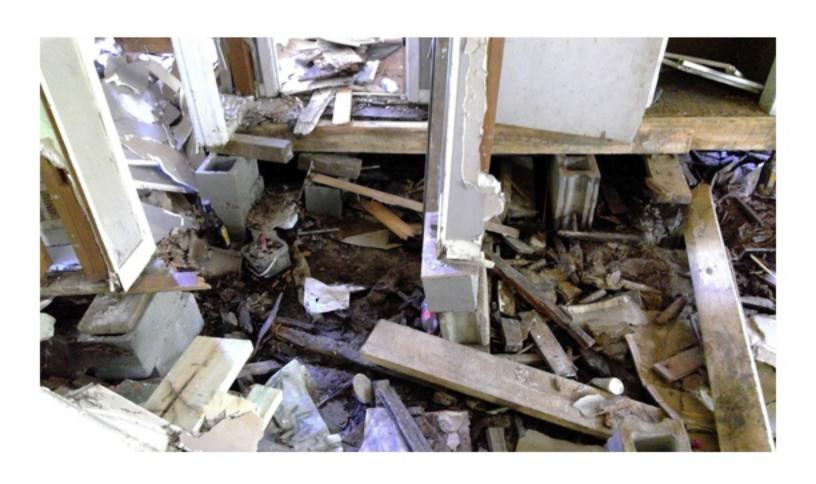

THE HOME IS ON PIER FOUNDATION. THE FRONT PORCH IS PLYWOOD WHICH IS CURLING AND SAGGING IN PLACES. THE PORCH IS ALSO SOFT AND FEELS UNSAFE IN PLACES. THE EXTERIOR IS A MIXTURE OF SIDING. THE SILL PLATE ON THE NORTHEAST CORNER OF THE HOME IS EXPOSED AND ROTTING. THE SILL PLATE NEEDS TO BE REAPIRED OR REPLACED. THE INTERIOR FLOOR HAS ELEVATION CHANGES, WHICH COULD MEAN DAMAGED FLOOR JOISTS. ALL JOISTS NEED TO BE INSPECTED, REPAIRED, AND/OR REPLACED AS NEEDED. THE FLOOR UNDERLAY ALSO NEEDS REPAIRED AND/OR REPLACED. MUCH OF THE WALLS AND CEILING HAVE HAD THE PLASTER REMOVED EXPOSING THE STUDS, SLATS, AND ELECTRICAL. THERE HAS BEEN SOME PLUMBING WORK DONE WITHOUT PERMITS AND A STOP WORK ORDER WAS PREVIOUSLY POSTED. THE ROOF IS SAGGING. UNDERLAY AND SHINGLES NEED REPLACED, SOME OF THE WINDOWS ARE BROKEN AND MUST BE REPAIRED OR REPLACED. THERE IS GRAFFITI INSIDE THE HOME DUE TO IT BEING UNSECURED. THE SECOND FLOOR WAS NOT FULLY INSPECTED DUE TO MISSING FLOOR AND SAFETY CONCERNS. THE HOME MUST BE RAZED OR REPAIRED, WITH PROPER PERMITS, IMMEDIATELY TO ENSURE THE SAFETY OF LOCAL CHILDREN AND OTHER CITIZENS, NOT TO MENTION THE BLIGHT TO THE COMMUNITY.