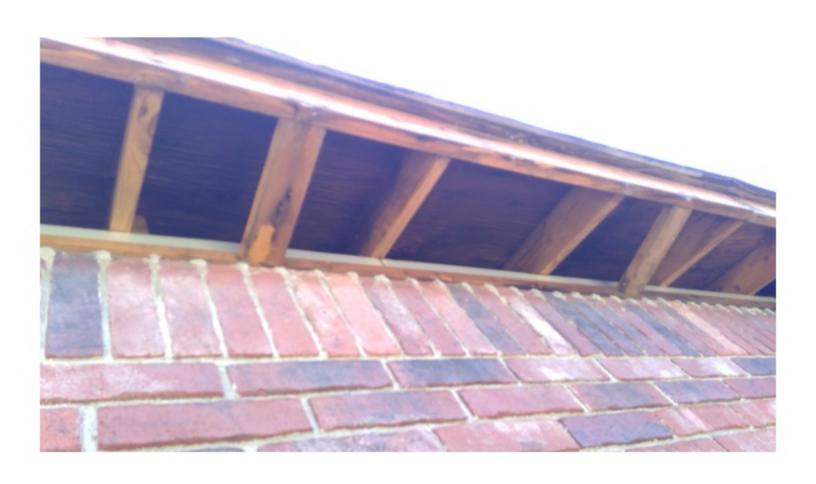

THE HOME IS ON PIER FOUNDATION. THE FRONT PORCH IS PLYWOOD WHICH IS CURLING AND SAGGING IN PLACES. THE PORCH IS ALSO SOFT AND FEELS UNSAFE IN PLACES. THE EXTERIOR IS A MIXTURE OF SIDING. THE SILL PLATE ON THE NORTHEAST CORNER OF THE HOME IS EXPOSED AND ROTTING. THE SILL PLATE NEEDS TO BE REAPIRED OR REPLACED. THE INTERIOR FLOOR HAS ELEVATION CHANGES, WHICH COULD MEAN DAMAGED FLOOR JOISTS. ALL JOISTS NEED TO BE INSPECTED, REPAIRED, AND/OR REPLACED AS NEEDED. THE FLOOR UNDERLAY ALSO NEEDS REPAIRED AND/OR REPLACED. MUCH OF THE WALLS AND CEILING HAVE HAD THE PLASTER REMOVED EXPOSING THE STUDS, SLATS, AND ELECTRICAL. THERE HAS BEEN SOME PLUMBING WORK DONE WITHOUT PERMITS AND A STOP WORK ORDER WAS PREVIOUSLY POSTED. THE ROOF IS SAGGING. UNDERLAY AND SHINGLES NEED REPLACED, SOME OF THE WINDOWS ARE BROKEN AND MUST BE REPAIRED OR REPLACED. THERE IS GRAFFITI INSIDE THE HOME DUE TO IT BEING UNSECURED. THE SECOND FLOOR WAS NOT FULLY INSPECTED DUE TO MISSING FLOOR AND SAFETY CONCERNS. THE HOME MUST BE RAZED OR REPAIRED, WITH PROPER PERMITS, IMMEDIATELY TO ENSURE THE SAFETY OF LOCAL CHILDREN AND OTHER CITIZENS, NOT TO MENTION THE BLIGHT TO THE COMMUNITY.