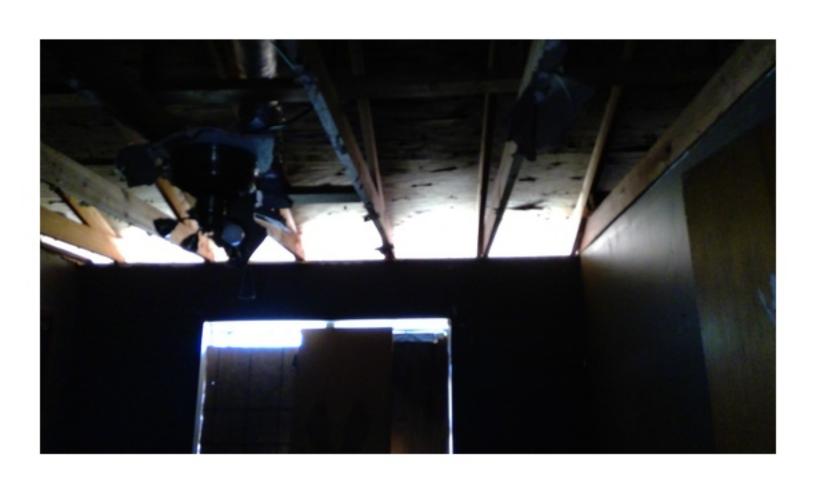

THE HOME IS ON PIER FOUNDATION. THE FRONT PORCH IS PLYWOOD WHICH IS CURLING AND SAGGING IN PLACES. THE PORCH IS ALSO SOFT AND FEELS UNSAFE IN PLACES. THE EXTERIOR IS A MIXTURE OF SIDING. THE SILL PLATE ON THE NORTHEAST CORNER OF THE HOME IS EXPOSED AND ROTTING. THE SILL PLATE NEEDS TO BE REAPIRED OR REPLACED. THE INTERIOR FLOOR HAS ELEVATION CHANGES, WHICH COULD MEAN DAMAGED FLOOR JOISTS. ALL JOISTS NEED TO BE INSPECTED, REPAIRED, AND/OR REPLACED AS NEEDED. THE FLOOR UNDERLAY ALSO NEEDS REPAIRED AND/OR REPLACED. MUCH OF THE WALLS AND CEILING HAVE HAD THE PLASTER REMOVED EXPOSING THE STUDS, SLATS, AND ELECTRICAL. THERE HAS BEEN SOME PLUMBING WORK DONE WITHOUT PERMITS AND A STOP WORK ORDER WAS PREVIOUSLY POSTED. THE ROOF IS SAGGING. UNDERLAY AND SHINGLES NEED REPLACED, SOME OF THE WINDOWS ARE BROKEN AND MUST BE REPAIRED OR REPLACED. THERE IS GRAFFITI INSIDE THE HOME DUE TO IT BEING UNSECURED. THE SECOND FLOOR WAS NOT FULLY INSPECTED DUE TO MISSING FLOOR AND SAFETY CONCERNS. THE HOME MUST BE RAZED OR REPAIRED, WITH PROPER PERMITS, IMMEDIATELY TO ENSURE THE SAFETY OF LOCAL CHILDREN AND OTHER CITIZENS, NOT TO MENTION THE BLIGHT TO THE COMMUNITY.

THE HOME IS ON PIER FOUNDATION. THE FRONT PORCH IS PLYWOOD WHICH IS CURLING AND SAGGING IN PLACES. THE PORCH IS ALSO SOFT AND FEELS UNSAFE IN PLACES. THE EXTERIOR IS A MIXTURE OF SIDING. THE SILL PLATE ON THE NORTHEAST CORNER OF THE HOME IS EXPOSED AND ROTTING. THE SILL PLATE NEEDS TO BE REAPIRED OR REPLACED. THE INTERIOR FLOOR HAS ELEVATION CHANGES, WHICH COULD MEAN DAMAGED FLOOR JOISTS. ALL JOISTS NEED TO BE INSPECTED, REPAIRED, AND/OR REPLACED AS NEEDED. THE FLOOR UNDERLAY ALSO NEEDS REPAIRED AND/OR REPLACED. MUCH OF THE WALLS AND CEILING HAVE HAD THE PLASTER REMOVED EXPOSING THE STUDS. SLATS, AND ELECTRICAL. THERE HAS BEEN SOME PLUMBING WORK DONE WITHOUT PERMITS AND A STOP WORK ORDER WAS PREVIOUSLY POSTED. THE ROOF IS SAGGING. UNDERLAY AND SHINGLES NEED REPLACED. SOME OF THE WINDOWS ARE BROKEN AND MUST BE REPAIRED OR REPLACED. THERE IS GRAFFITI INSIDE THE HOME DUE TO IT BEING UNSECURED. THE SECOND FLOOR WAS NOT FULLY INSPECTED DUE TO MISSING FLOOR AND SAFETY CONCERNS. THE HOME MUST BE RAZED OR REPAIRED, WITH PROPER PERMITS, IMMEDIATELY TO ENSURE THE SAFETY OF LOCAL CHILDREN AND OTHER CITIZENS, NOT TO MENTION THE BLIGHT TO THE COMMUNITY.