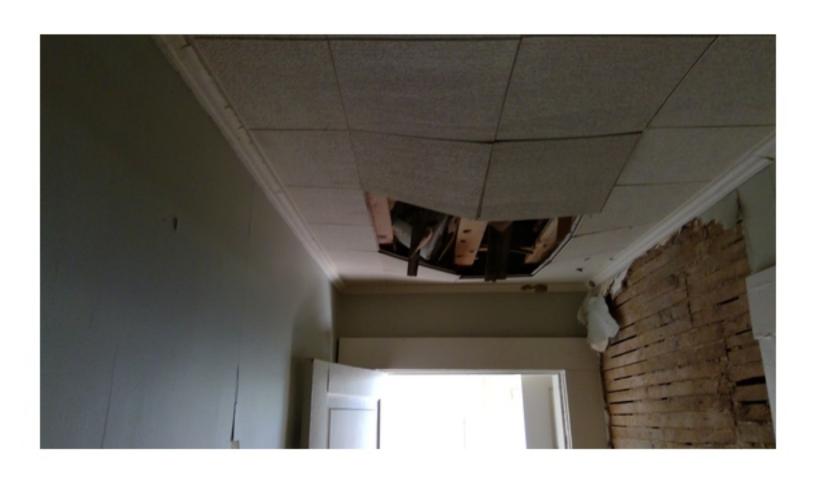

THE HOME IS ON PIER FOUNDATION. THE FRONT PORCH IS PLYWOOD WHICH IS CURLING AND SAGGING IN PLACES. THE PORCH IS ALSO SOFT AND FEELS UNSAFE IN PLACES. THE EXTERIOR IS A MIXTURE OF SIDING. THE SILL PLATE ON THE NORTHEAST CORNER OF THE HOME IS EXPOSED AND ROTTING. THE SILL PLATE NEEDS TO BE REAPIRED OR REPLACED. THE INTERIOR FLOOR HAS ELEVATION CHANGES, WHICH COULD MEAN DAMAGED FLOOR JOISTS. ALL JOISTS NEED TO BE INSPECTED, REPAIRED, AND/OR REPLACED AS NEEDED. THE FLOOR UNDERLAY ALSO NEEDS REPAIRED AND/OR REPLACED. MUCH OF THE WALLS AND CEILING HAVE HAD THE PLASTER REMOVED EXPOSING THE STUDS, SLATS, AND ELECTRICAL. THERE HAS BEEN SOME PLUMBING WORK DONE WITHOUT PERMITS AND A STOP WORK ORDER WAS PREVIOUSLY POSTED. THE ROOF IS SAGGING. UNDERLAY AND SHINGLES NEED REPLACED, SOME OF THE WINDOWS ARE BROKEN AND MUST BE REPAIRED OR REPLACED. THERE IS GRAFFITI INSIDE THE HOME DUE TO IT BEING UNSECURED. THE SECOND FLOOR WAS NOT FULLY INSPECTED DUE TO MISSING FLOOR AND SAFETY CONCERNS. THE HOME MUST BE RAZED OR REPAIRED, WITH PROPER PERMITS, IMMEDIATELY TO ENSURE THE SAFETY OF LOCAL CHILDREN AND OTHER CITIZENS, NOT TO MENTION THE BLIGHT TO THE COMMUNITY.

THE HOME IS ON PIER FOUNDATION. THE FRONT PORCH IS PLYWOOD WHICH IS CURLING AND SAGGING IN PLACES. THE PORCH IS ALSO SOFT AND FEELS UNSAFE IN PLACES. THE EXTERIOR IS A MIXTURE OF SIDING. THE SILL PLATE ON THE NORTHEAST CORNER OF THE HOME IS EXPOSED AND ROTTING. THE SILL PLATE NEEDS TO BE REAPIRED OR REPLACED. THE INTERIOR FLOOR HAS ELEVATION CHANGES, WHICH COULD MEAN DAMAGED FLOOR JOISTS. ALL JOISTS NEED TO BE INSPECTED, REPAIRED, AND/OR REPLACED AS NEEDED. THE FLOOR UNDERLAY ALSO NEEDS REPAIRED AND/OR REPLACED. MUCH OF THE WALLS AND CEILING HAVE HAD THE PLASTER REMOVED EXPOSING THE STUDS. SLATS, AND ELECTRICAL. THERE HAS BEEN SOME PLUMBING WORK DONE WITHOUT PERMITS AND A STOP WORK ORDER WAS PREVIOUSLY POSTED. THE ROOF IS SAGGING. UNDERLAY AND SHINGLES NEED REPLACED. SOME OF THE WINDOWS ARE BROKEN AND MUST BE REPAIRED OR REPLACED. THERE IS GRAFFITI INSIDE THE HOME DUE TO IT BEING UNSECURED. THE SECOND FLOOR WAS NOT FULLY INSPECTED DUE TO MISSING FLOOR AND SAFETY CONCERNS. THE HOME MUST BE RAZED OR REPAIRED, WITH PROPER PERMITS, IMMEDIATELY TO ENSURE THE SAFETY OF LOCAL CHILDREN AND OTHER CITIZENS, NOT TO MENTION THE BLIGHT TO THE COMMUNITY.