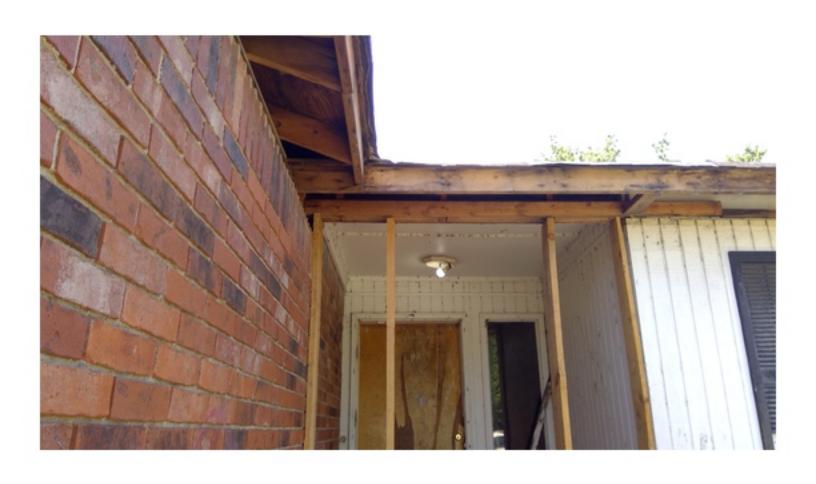

A LARGE TREE FELL ON THE HOME RESULTING IN SIGNIFICANT DAMAGE. THE TREE BROKE RAFTER, SOFFIT, UNDERLAY, SHINGLES, AND SUPPORT PILLARS. THERE IS A HOLE IN THE ROOF THAT IS NOT TARPED AND ALLOWING WHILDLIFE AND RAIN INTO THE HOME. THE FRONT PORCH IS UNSTABLE AND BOWING GREATLY. THE SOUTH SIDE OF THE ROOF IS TARPED BUT THE TARP IS FALLING APART. THE ROOF IS SAGGING AND NEEDS REPAIRED AND REPLACED. THE SOFFIT IF ROTTEN AND FALLING OFF IN PLACES. THIS IS CAUSING EXPOSED RAFTERS TO ROT. MOST WINDOWS ARE BROKEN, UNSECURE, OR BOARDED. THE BLOCK FOUNDATION HAS CRACKS IN MANY PLACES. SOME BLOCKS ARE MISSING. THE SOUTHWEST CORNER OF THE HOME HAS PULLED COMPLETELY AWAY FROM THE FOUNDATION. THE SIDING HAS FALLEN OFF IN PLACES AND NEEDS REPAIRED. THE HOME IS A HAZARD TO THE HEALTH, WELFARE, AND SAFETY OF THE PUBLIC. THE HOME SHOULD BE RAZED IMMEDIATELY TO ENSURE THE SAFETY OF LOCAL CHILDREN AND OTHER CITIZENS, NOT TO MENTION THE BLIGHT TO THE COMMUNITY.