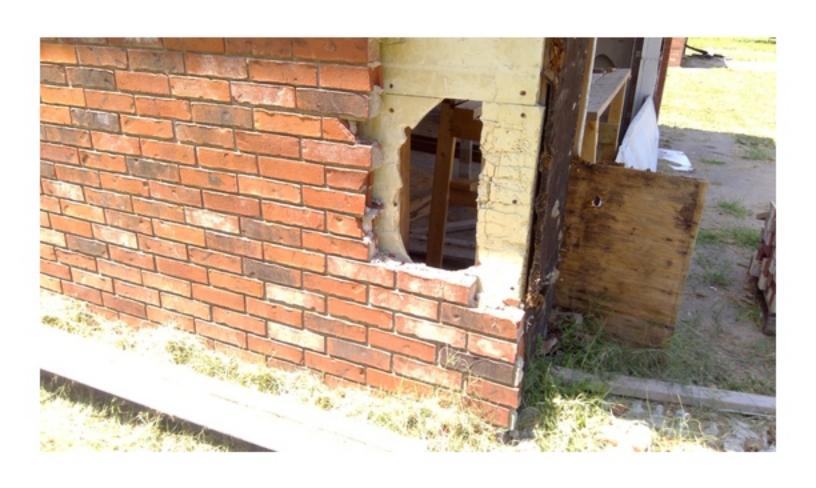

THE HOME IS ON PIER FOUNDATION. THE FRONT PORCH IS PLYWOOD WHICH IS CURLING AND SAGGING IN PLACES. THE PORCH IS ALSO SOFT AND FEELS UNSAFE IN PLACES. THE EXTERIOR IS A MIXTURE OF SIDING. THE SILL PLATE ON THE NORTHEAST CORNER OF THE HOME IS EXPOSED AND ROTTING. THE SILL PLATE NEEDS TO BE REAPIRED OR REPLACED. THE INTERIOR FLOOR HAS ELEVATION CHANGES, WHICH COULD MEAN DAMAGED FLOOR JOISTS. ALL JOISTS NEED TO BE INSPECTED, REPAIRED, AND/OR REPLACED AS NEEDED. THE FLOOR UNDERLAY ALSO NEEDS REPAIRED AND/OR REPLACED. MUCH OF THE WALLS AND CEILING HAVE HAD THE PLASTER REMOVED EXPOSING THE STUDS, SLATS, AND ELECTRICAL. THERE HAS BEEN SOME PLUMBING WORK DONE WITHOUT PERMITS AND A STOP WORK ORDER WAS PREVIOUSLY POSTED. THE ROOF IS SAGGING. UNDERLAY AND SHINGLES NEED REPLACED, SOME OF THE WINDOWS ARE BROKEN AND MUST BE REPAIRED OR REPLACED. THERE IS GRAFFITI INSIDE THE HOME DUE TO IT BEING UNSECURED. THE SECOND FLOOR WAS NOT FULLY INSPECTED DUE TO MISSING FLOOR AND SAFETY CONCERNS. THE HOME MUST BE RAZED OR REPAIRED, WITH PROPER PERMITS, IMMEDIATELY TO ENSURE THE SAFETY OF LOCAL CHILDREN AND OTHER CITIZENS, NOT TO MENTION THE BLIGHT TO THE COMMUNITY.

THE HOME IS ON PIER FOUNDATION. THE FRONT PORCH IS PLYWOOD WHICH IS CURLING AND SAGGING IN PLACES. THE PORCH IS ALSO SOFT AND FEELS UNSAFE IN PLACES. THE EXTERIOR IS A MIXTURE OF SIDING. THE SILL PLATE ON THE NORTHEAST CORNER OF THE HOME IS EXPOSED AND ROTTING. THE SILL PLATE NEEDS TO BE REAPIRED OR REPLACED. THE INTERIOR FLOOR HAS ELEVATION CHANGES, WHICH COULD MEAN DAMAGED FLOOR JOISTS. ALL JOISTS NEED TO BE INSPECTED, REPAIRED, AND/OR REPLACED AS NEEDED. THE FLOOR UNDERLAY ALSO NEEDS REPAIRED AND/OR REPLACED. MUCH OF THE WALLS AND CEILING HAVE HAD THE PLASTER REMOVED EXPOSING THE STUDS. SLATS, AND ELECTRICAL. THERE HAS BEEN SOME PLUMBING WORK DONE WITHOUT PERMITS AND A STOP WORK ORDER WAS PREVIOUSLY POSTED. THE ROOF IS SAGGING. UNDERLAY AND SHINGLES NEED REPLACED. SOME OF THE WINDOWS ARE BROKEN AND MUST BE REPAIRED OR REPLACED. THERE IS GRAFFITI INSIDE THE HOME DUE TO IT BEING UNSECURED. THE SECOND FLOOR WAS NOT FULLY INSPECTED DUE TO MISSING FLOOR AND SAFETY CONCERNS. THE HOME MUST BE RAZED OR REPAIRED, WITH PROPER PERMITS, IMMEDIATELY TO ENSURE THE SAFETY OF LOCAL CHILDREN AND OTHER CITIZENS, NOT TO MENTION THE BLIGHT TO THE COMMUNITY.