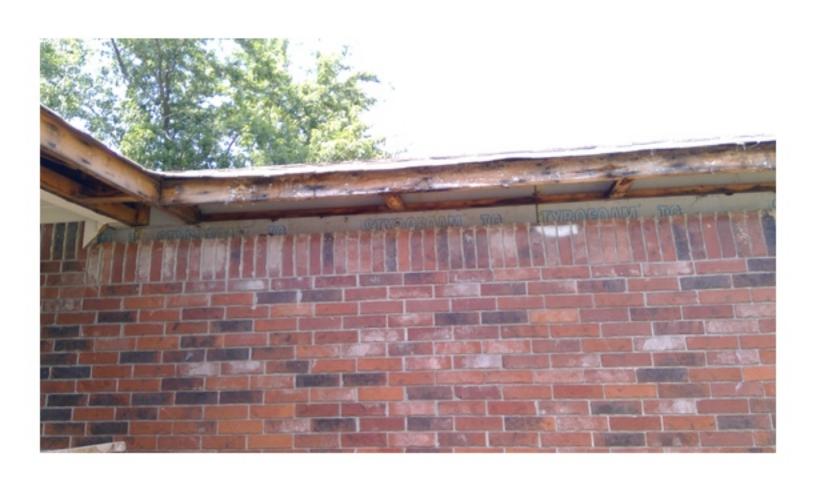

THE HOME IS ON PIER FOUNDATION. THE FRONT PORCH IS PLYWOOD WHICH IS CURLING AND SAGGING IN PLACES. THE PORCH IS ALSO SOFT AND FEELS UNSAFE IN PLACES. THE EXTERIOR IS A MIXTURE OF SIDING. THE SILL PLATE ON THE NORTHEAST CORNER OF THE HOME IS EXPOSED AND ROTTING. THE SILL PLATE NEEDS TO BE REAPIRED OR REPLACED. THE INTERIOR FLOOR HAS ELEVATION CHANGES, WHICH COULD MEAN DAMAGED FLOOR JOISTS. ALL JOISTS NEED TO BE INSPECTED, REPAIRED, AND/OR REPLACED AS NEEDED. THE FLOOR UNDERLAY ALSO NEEDS REPAIRED AND/OR REPLACED. MUCH OF THE WALLS AND CEILING HAVE HAD THE PLASTER REMOVED EXPOSING THE STUDS, SLATS, AND ELECTRICAL. THERE HAS BEEN SOME PLUMBING WORK DONE WITHOUT PERMITS AND A STOP WORK ORDER WAS PREVIOUSLY POSTED. THE ROOF IS SAGGING. UNDERLAY AND SHINGLES NEED REPLACED, SOME OF THE WINDOWS ARE BROKEN AND MUST BE REPAIRED OR REPLACED. THERE IS GRAFFITI INSIDE THE HOME DUE TO IT BEING UNSECURED. THE SECOND FLOOR WAS NOT FULLY INSPECTED DUE TO MISSING FLOOR AND SAFETY CONCERNS. THE HOME MUST BE RAZED OR REPAIRED, WITH PROPER PERMITS, IMMEDIATELY TO ENSURE THE SAFETY OF LOCAL CHILDREN AND OTHER CITIZENS, NOT TO MENTION THE BLIGHT TO THE COMMUNITY.