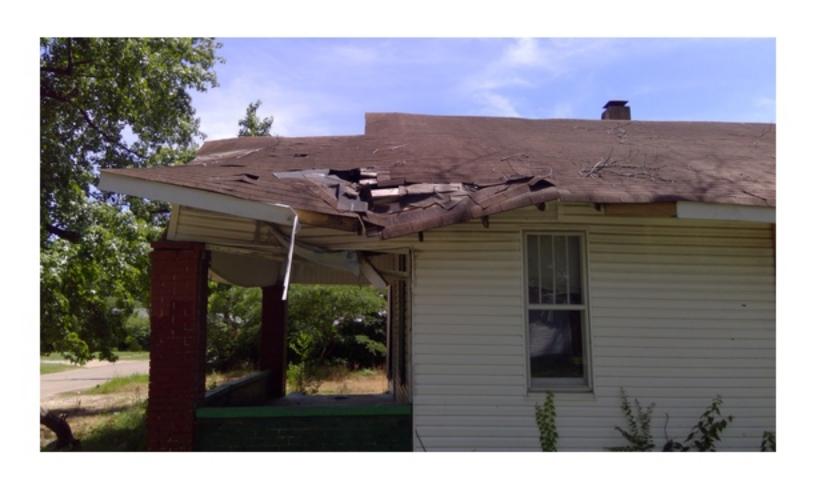

#### **Text File**

File Number: RES-22:218

Agenda Date: Version: 1 Status: To Be Introduced

In Control: Public Safety Council Committee File Type: Resolution

RESOLUTION BY THE CITY COUNCIL OF THE CITY OF JONESBORO, ARKANSAS TO CONDEMN PROPERTY LOCATED AT: 219 Miller St. Jonesboro, AR 72401 Parcel #: 01-144181-59600

A LARGE TREE FELL ON THE HOME RESULTING IN SIGNIFICANT DAMAGE. THE TREE BROKE RAFTER, SOFFIT, UNDERLAY, SHINGLES, AND SUPPORT PILLARS. THERE IS A HOLE IN THE ROOF THAT IS NOT TARPED AND ALLOWING WHILDLIFE AND RAIN INTO THE HOME. THE FRONT PORCH IS UNSTABLE AND BOWING GREATLY. THE SOUTH SIDE OF THE ROOF IS TARPED BUT THE TARP IS FALLING APART. THE ROOF IS SAGGING AND NEEDS REPAIRED AND REPLACED. THE SOFFIT IF ROTTEN AND FALLING OFF IN PLACES. THIS IS CAUSING EXPOSED RAFTERS TO ROT. MOST WINDOWS ARE BROKEN, UNSECURE, OR BOARDED. THE BLOCK FOUNDATION HAS CRACKS IN MANY PLACES. SOME BLOCKS ARE MISSING. THE SOUTHWEST CORNER OF THE HOME HAS PULLED COMPLETELY AWAY FROM THE FOUNDATION. THE SIDING HAS FALLEN OFF IN PLACES AND NEEDS REPAIRED. THE HOME IS A HAZARD TO THE HEALTH, WELFARE, AND SAFETY OF THE PUBLIC. THE HOME SHOULD BE RAZED IMMEDIATELY TO ENSURE THE SAFETY OF LOCAL CHILDREN AND OTHER CITIZENS, NOT TO MENTION THE BLIGHT TO THE COMMUNITY.