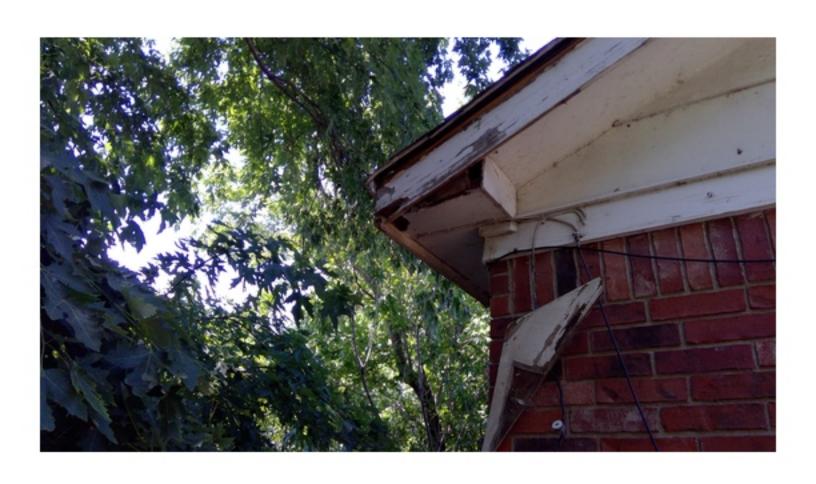

A LARGE TREE FELL ON THE HOME RESULTING IN SIGNIFICANT DAMAGE. THE TREE BROKE RAFTER, SOFFIT, UNDERLAY, SHINGLES, AND SUPPORT PILLARS. THERE IS A HOLE IN THE ROOF THAT IS NOT TARPED AND ALLOWING WHILDLIFE AND RAIN INTO THE HOME. THE FRONT PORCH IS UNSTABLE AND BOWING GREATLY. THE SOUTH SIDE OF THE ROOF IS TARPED BUT THE TARP IS FALLING APART. THE ROOF IS SAGGING AND NEEDS REPAIRED AND REPLACED. THE SOFFIT IF ROTTEN AND FALLING OFF IN PLACES. THIS IS CAUSING EXPOSED RAFTERS TO ROT. MOST WINDOWS ARE BROKEN, UNSECURE, OR BOARDED. THE BLOCK FOUNDATION HAS CRACKS IN MANY PLACES. SOME BLOCKS ARE MISSING. THE SOUTHWEST CORNER OF THE HOME HAS PULLED COMPLETELY AWAY FROM THE FOUNDATION. THE SIDING HAS FALLEN OFF IN PLACES AND NEEDS REPAIRED. THE HOME IS A HAZARD TO THE HEALTH, WELFARE, AND SAFETY OF THE PUBLIC. THE HOME SHOULD BE RAZED IMMEDIATELY TO ENSURE THE SAFETY OF LOCAL CHILDREN AND OTHER CITIZENS, NOT TO MENTION THE BLIGHT TO THE COMMUNITY.