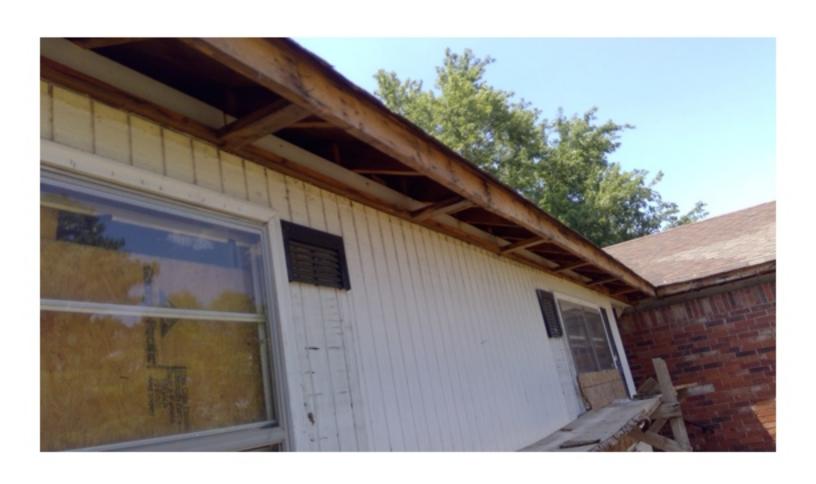

THE HOME IS ON PIER FOUNDATION. THE FRONT PORCH IS PLYWOOD WHICH IS CURLING AND SAGGING IN PLACES. THE PORCH IS ALSO SOFT AND FEELS UNSAFE IN PLACES. THE EXTERIOR IS A MIXTURE OF SIDING. THE SILL PLATE ON THE NORTHEAST CORNER OF THE HOME IS EXPOSED AND ROTTING. THE SILL PLATE NEEDS TO BE REAPIRED OR REPLACED. THE INTERIOR FLOOR HAS ELEVATION CHANGES, WHICH COULD MEAN DAMAGED FLOOR JOISTS. ALL JOISTS NEED TO BE INSPECTED, REPAIRED, AND/OR REPLACED AS NEEDED. THE FLOOR UNDERLAY ALSO NEEDS REPAIRED AND/OR REPLACED. MUCH OF THE WALLS AND CEILING HAVE HAD THE PLASTER REMOVED EXPOSING THE STUDS, SLATS, AND ELECTRICAL. THERE HAS BEEN SOME PLUMBING WORK DONE WITHOUT PERMITS AND A STOP WORK ORDER WAS PREVIOUSLY POSTED. THE ROOF IS SAGGING. UNDERLAY AND SHINGLES NEED REPLACED, SOME OF THE WINDOWS ARE BROKEN AND MUST BE REPAIRED OR REPLACED. THERE IS GRAFFITI INSIDE THE HOME DUE TO IT BEING UNSECURED. THE SECOND FLOOR WAS NOT FULLY INSPECTED DUE TO MISSING FLOOR AND SAFETY CONCERNS. THE HOME MUST BE RAZED OR REPAIRED, WITH PROPER PERMITS, IMMEDIATELY TO ENSURE THE SAFETY OF LOCAL CHILDREN AND OTHER CITIZENS, NOT TO MENTION THE BLIGHT TO THE COMMUNITY.