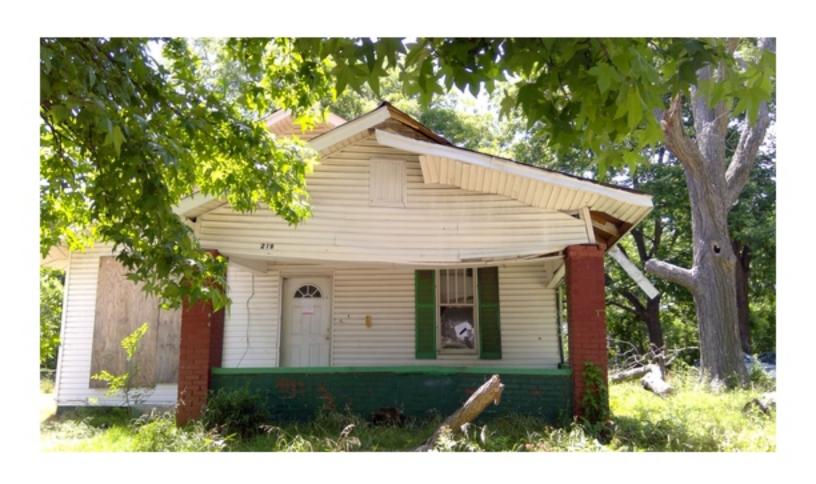

#### **Text File**

File Number: RES-22:218

Agenda Date: Version: 1 Status: To Be Introduced

In Control: Public Safety Council Committee File Type: Resolution

RESOLUTION BY THE CITY COUNCIL OF THE CITY OF JONESBORO, ARKANSAS TO CONDEMN PROPERTY LOCATED AT: 219 Miller St. Jonesboro, AR 72401 Parcel #: 01-144181-59600

A LARGE TREE FELL ON THE HOME RESULTING IN SIGNIFICANT DAMAGE. THE TREE BROKE RAFTER, SOFFIT, UNDERLAY, SHINGLES, AND SUPPORT PILLARS. THERE IS A HOLE IN THE ROOF THAT IS NOT TARPED AND ALLOWING WHILDLIFE AND RAIN INTO THE HOME. THE FRONT PORCH IS UNSTABLE AND BOWING GREATLY. THE SOUTH SIDE OF THE ROOF IS TARPED BUT THE TARP IS FALLING APART. THE ROOF IS SAGGING AND NEEDS REPAIRED AND REPLACED. THE SOFFIT IF ROTTEN AND FALLING OFF IN PLACES. THIS IS CAUSING EXPOSED RAFTERS TO ROT. MOST WINDOWS ARE BROKEN, UNSECURE, OR BOARDED. THE BLOCK FOUNDATION HAS CRACKS IN MANY PLACES. SOME BLOCKS ARE MISSING. THE SOUTHWEST CORNER OF THE HOME HAS PULLED COMPLETELY AWAY FROM THE FOUNDATION. THE SIDING HAS FALLEN OFF IN PLACES AND NEEDS REPAIRED. THE HOME IS A HAZARD TO THE HEALTH, WELFARE, AND SAFETY OF THE PUBLIC. THE HOME SHOULD BE RAZED IMMEDIATELY TO ENSURE THE SAFETY OF LOCAL CHILDREN AND OTHER CITIZENS, NOT TO MENTION THE BLIGHT TO THE COMMUNITY.