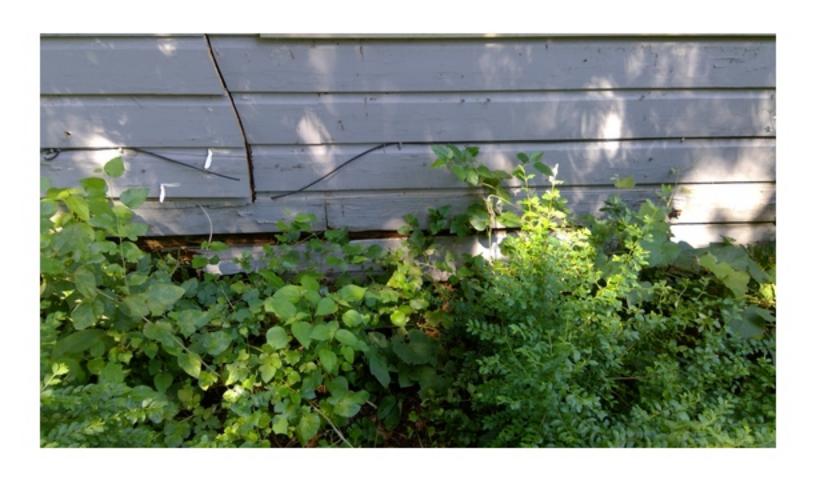

THE HOME IS ON PIER FOUNDATION. THE FRONT PORCH IS PLYWOOD WHICH IS CURLING AND SAGGING IN PLACES. THE PORCH IS ALSO SOFT AND FEELS UNSAFE IN PLACES. THE EXTERIOR IS A MIXTURE OF SIDING. THE SILL PLATE ON THE NORTHEAST CORNER OF THE HOME IS EXPOSED AND ROTTING. THE SILL PLATE NEEDS TO BE REAPIRED OR REPLACED. THE INTERIOR FLOOR HAS ELEVATION CHANGES, WHICH COULD MEAN DAMAGED FLOOR JOISTS. ALL JOISTS NEED TO BE INSPECTED, REPAIRED, AND/OR REPLACED AS NEEDED. THE FLOOR UNDERLAY ALSO NEEDS REPAIRED AND/OR REPLACED. MUCH OF THE WALLS AND CEILING HAVE HAD THE PLASTER REMOVED EXPOSING THE STUDS, SLATS, AND ELECTRICAL. THERE HAS BEEN SOME PLUMBING WORK DONE WITHOUT PERMITS AND A STOP WORK ORDER WAS PREVIOUSLY POSTED. THE ROOF IS SAGGING. UNDERLAY AND SHINGLES NEED REPLACED, SOME OF THE WINDOWS ARE BROKEN AND MUST BE REPAIRED OR REPLACED. THERE IS GRAFFITI INSIDE THE HOME DUE TO IT BEING UNSECURED. THE SECOND FLOOR WAS NOT FULLY INSPECTED DUE TO MISSING FLOOR AND SAFETY CONCERNS. THE HOME MUST BE RAZED OR REPAIRED, WITH PROPER PERMITS, IMMEDIATELY TO ENSURE THE SAFETY OF LOCAL CHILDREN AND OTHER CITIZENS, NOT TO MENTION THE BLIGHT TO THE COMMUNITY.

THE HOME IS ON PIER FOUNDATION. THE FRONT PORCH IS PLYWOOD WHICH IS CURLING AND SAGGING IN PLACES. THE PORCH IS ALSO SOFT AND FEELS UNSAFE IN PLACES. THE EXTERIOR IS A MIXTURE OF SIDING. THE SILL PLATE ON THE NORTHEAST CORNER OF THE HOME IS EXPOSED AND ROTTING. THE SILL PLATE NEEDS TO BE REAPIRED OR REPLACED. THE INTERIOR FLOOR HAS ELEVATION CHANGES, WHICH COULD MEAN DAMAGED FLOOR JOISTS. ALL JOISTS NEED TO BE INSPECTED, REPAIRED, AND/OR REPLACED AS NEEDED. THE FLOOR UNDERLAY ALSO NEEDS REPAIRED AND/OR REPLACED. MUCH OF THE WALLS AND CEILING HAVE HAD THE PLASTER REMOVED EXPOSING THE STUDS. SLATS, AND ELECTRICAL. THERE HAS BEEN SOME PLUMBING WORK DONE WITHOUT PERMITS AND A STOP WORK ORDER WAS PREVIOUSLY POSTED. THE ROOF IS SAGGING. UNDERLAY AND SHINGLES NEED REPLACED. SOME OF THE WINDOWS ARE BROKEN AND MUST BE REPAIRED OR REPLACED. THERE IS GRAFFITI INSIDE THE HOME DUE TO IT BEING UNSECURED. THE SECOND FLOOR WAS NOT FULLY INSPECTED DUE TO MISSING FLOOR AND SAFETY CONCERNS. THE HOME MUST BE RAZED OR REPAIRED, WITH PROPER PERMITS, IMMEDIATELY TO ENSURE THE SAFETY OF LOCAL CHILDREN AND OTHER CITIZENS, NOT TO MENTION THE BLIGHT TO THE COMMUNITY.