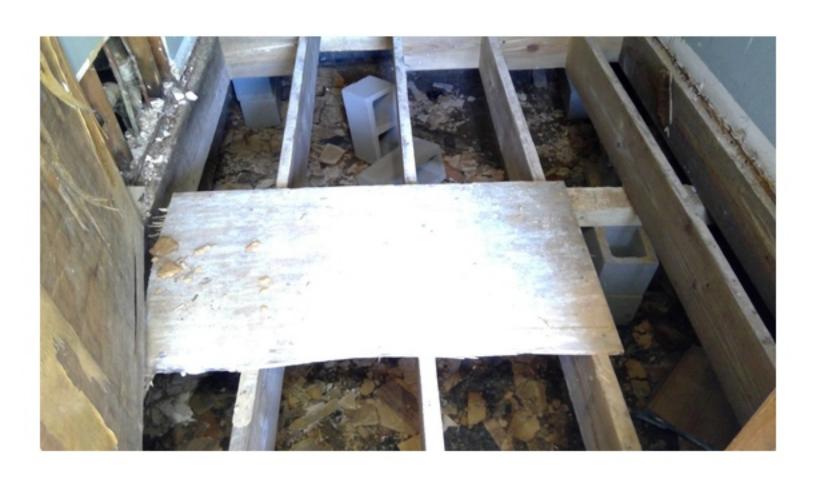

THE HOME IS ON PIER FOUNDATION. THE FRONT PORCH IS PLYWOOD WHICH IS CURLING AND SAGGING IN PLACES. THE PORCH IS ALSO SOFT AND FEELS UNSAFE IN PLACES. THE EXTERIOR IS A MIXTURE OF SIDING. THE SILL PLATE ON THE NORTHEAST CORNER OF THE HOME IS EXPOSED AND ROTTING. THE SILL PLATE NEEDS TO BE REAPIRED OR REPLACED. THE INTERIOR FLOOR HAS ELEVATION CHANGES, WHICH COULD MEAN DAMAGED FLOOR JOISTS. ALL JOISTS NEED TO BE INSPECTED, REPAIRED, AND/OR REPLACED AS NEEDED. THE FLOOR UNDERLAY ALSO NEEDS REPAIRED AND/OR REPLACED. MUCH OF THE WALLS AND CEILING HAVE HAD THE PLASTER REMOVED EXPOSING THE STUDS, SLATS, AND ELECTRICAL. THERE HAS BEEN SOME PLUMBING WORK DONE WITHOUT PERMITS AND A STOP WORK ORDER WAS PREVIOUSLY POSTED. THE ROOF IS SAGGING. UNDERLAY AND SHINGLES NEED REPLACED, SOME OF THE WINDOWS ARE BROKEN AND MUST BE REPAIRED OR REPLACED. THERE IS GRAFFITI INSIDE THE HOME DUE TO IT BEING UNSECURED. THE SECOND FLOOR WAS NOT FULLY INSPECTED DUE TO MISSING FLOOR AND SAFETY CONCERNS. THE HOME MUST BE RAZED OR REPAIRED, WITH PROPER PERMITS, IMMEDIATELY TO ENSURE THE SAFETY OF LOCAL CHILDREN AND OTHER CITIZENS, NOT TO MENTION THE BLIGHT TO THE COMMUNITY.