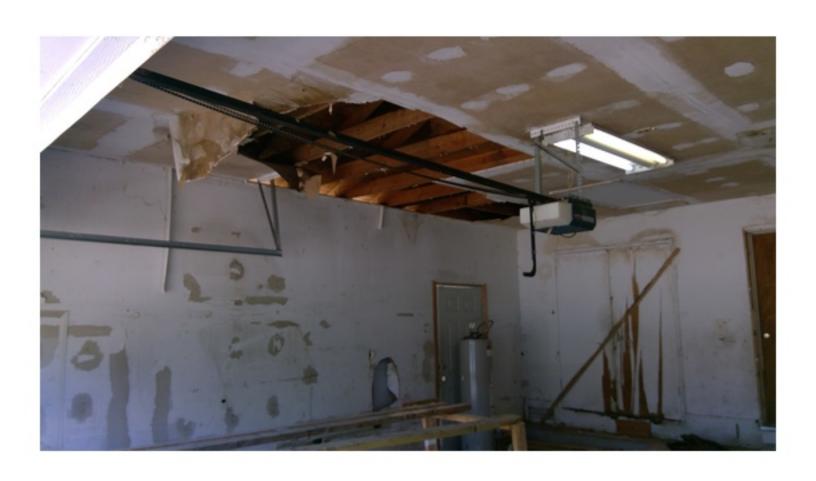

THE HOME IS ON PIER FOUNDATION. THE FRONT PORCH IS PLYWOOD WHICH IS CURLING AND SAGGING IN PLACES. THE PORCH IS ALSO SOFT AND FEELS UNSAFE IN PLACES. THE EXTERIOR IS A MIXTURE OF SIDING. THE SILL PLATE ON THE NORTHEAST CORNER OF THE HOME IS EXPOSED AND ROTTING. THE SILL PLATE NEEDS TO BE REAPIRED OR REPLACED. THE INTERIOR FLOOR HAS ELEVATION CHANGES, WHICH COULD MEAN DAMAGED FLOOR JOISTS. ALL JOISTS NEED TO BE INSPECTED, REPAIRED, AND/OR REPLACED AS NEEDED. THE FLOOR UNDERLAY ALSO NEEDS REPAIRED AND/OR REPLACED. MUCH OF THE WALLS AND CEILING HAVE HAD THE PLASTER REMOVED EXPOSING THE STUDS, SLATS, AND ELECTRICAL. THERE HAS BEEN SOME PLUMBING WORK DONE WITHOUT PERMITS AND A STOP WORK ORDER WAS PREVIOUSLY POSTED. THE ROOF IS SAGGING. UNDERLAY AND SHINGLES NEED REPLACED, SOME OF THE WINDOWS ARE BROKEN AND MUST BE REPAIRED OR REPLACED. THERE IS GRAFFITI INSIDE THE HOME DUE TO IT BEING UNSECURED. THE SECOND FLOOR WAS NOT FULLY INSPECTED DUE TO MISSING FLOOR AND SAFETY CONCERNS. THE HOME MUST BE RAZED OR REPAIRED, WITH PROPER PERMITS, IMMEDIATELY TO ENSURE THE SAFETY OF LOCAL CHILDREN AND OTHER CITIZENS, NOT TO MENTION THE BLIGHT TO THE COMMUNITY.