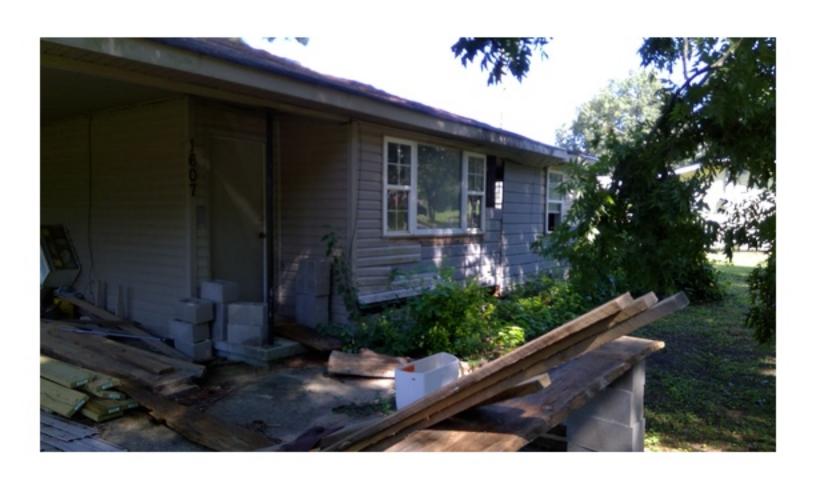

## RESIDENTIAL BUILDING INSPECTION REPORT

| DATE OF                             | AUG | GUST 22, | 2022    |       | CASE NUMBER: CE20-9919 |      |                              |  |  |  |
|-------------------------------------|-----|----------|---------|-------|------------------------|------|------------------------------|--|--|--|
| INSPECTION:                         |     |          |         |       |                        |      |                              |  |  |  |
| PROPERTY ADDRESS: 1607 DUNCAN RD    |     |          |         |       |                        |      |                              |  |  |  |
| PROPERTY OWNER: KEVIN & TONYA LYLES |     |          |         |       |                        |      |                              |  |  |  |
| OCCUPIED: YES NO XX                 |     |          |         |       |                        |      |                              |  |  |  |
| BUILDING ELEMENT                    |     | 1 tl     | ıru 5 C | ONDIT | ION                    |      | NOTES & COMMENTS             |  |  |  |
|                                     |     | VERY     |         |       |                        | VERY |                              |  |  |  |
| D. L.: D.                           |     | POOR     |         |       |                        | GOOD | PIER FOUNDATION. PIERS ARE   |  |  |  |
| Foundation Type:                    |     | 1        |         |       |                        |      | FALLING AND BROKEN. WALLS    |  |  |  |
| Piers                               |     |          |         |       |                        |      | HAVE SEPERATED FROM THE      |  |  |  |
| Solid                               |     |          |         |       |                        |      | FOUNDATION.                  |  |  |  |
| Slab                                |     |          |         | 3     |                        |      | CONCRETE IN EATH OHADE       |  |  |  |
| Front Porch Type:                   |     |          |         | 3     |                        |      | CONCRETE IN FAIR SHAPE       |  |  |  |
| Wood                                |     |          |         |       |                        |      |                              |  |  |  |
| Concrete                            |     |          | 2       |       |                        |      | MOCT ADE DROVEN OR           |  |  |  |
| Exterior Doors and Window           | VS  |          | 2       |       |                        |      | MOST ARE BROKEN OR           |  |  |  |
| Type:                               |     |          |         |       |                        |      | BOARDED. ALL NEED            |  |  |  |
| Wood                                |     |          |         |       |                        |      | REPLACED.                    |  |  |  |
| Vinyl                               |     |          |         |       |                        |      |                              |  |  |  |
| Aluminum                            |     |          | 2       |       |                        |      | INDEDI AVIGGACCING           |  |  |  |
| Roof Underlay Type:                 |     |          | 2       |       |                        |      | UNDERLAY IS SAGGING          |  |  |  |
| OSB/ Plywood                        |     |          |         |       |                        |      | AND ROTTEN IN PLACES.        |  |  |  |
| 1x6                                 |     |          |         |       |                        |      | ALL NEEDS REPLACED.          |  |  |  |
| metal Description Terror Marcal     |     |          | 2       |       |                        |      | SHINGLES ARE OLD AND         |  |  |  |
| Roof Surface Type: Metal            |     |          | 2       |       |                        |      |                              |  |  |  |
| 3-Tab Shingles                      |     |          |         |       |                        |      | DAMAGED. MUST BE<br>REPLACED |  |  |  |
| Dimensional Shingles                |     |          |         |       |                        |      | N/A                          |  |  |  |
| Chimney                             |     |          | 2       |       |                        |      | WOOD SIDING IS FALLING OFF.  |  |  |  |
| Siding Type:<br>Wood Lap            |     |          | 2       |       |                        |      | BROKEN AND ROTTEN.           |  |  |  |
| Vinyl                               |     |          |         |       |                        |      |                              |  |  |  |
| Masonite                            |     |          |         |       |                        |      |                              |  |  |  |
| Aluminum                            |     |          |         |       |                        |      |                              |  |  |  |
| Fascia and Trim Type                |     |          | 2       |       |                        |      | FASICIA AND TRIM ARE         |  |  |  |
| Wood                                |     |          |         |       |                        |      | ROTTEN AND FALLING OFF.      |  |  |  |
| Vinyl Coil                          |     |          |         |       |                        |      | NEEDS REPLACED               |  |  |  |
| Interior Doors Type:                |     | 1        |         |       | -                      |      | BROKEN, MISSING OR           |  |  |  |
| Hollow Wood                         |     | •        |         |       |                        |      | BURNED UP. ALL NEED          |  |  |  |
| Solid Wood                          |     |          |         |       |                        |      | REPLACED                     |  |  |  |
| Interior Walls Type                 |     | 1        |         |       |                        |      | SHEETROCK WALLS WITH         |  |  |  |
| Wood Frame                          |     | _        |         |       |                        |      | HOLES AND OTHER DAMAGE       |  |  |  |
| Metal Frame                         |     |          |         |       |                        |      | THROUGHOUT THE HOME.         |  |  |  |
| Sheetrock                           |     |          |         |       |                        |      | SOME WALLS ARE BEING HELD    |  |  |  |
| Stucco                              |     |          |         |       |                        |      | UP BY BOTTLE JACKS. ALL      |  |  |  |
|                                     |     |          |         |       |                        |      | SHEETROCK REPLACED           |  |  |  |