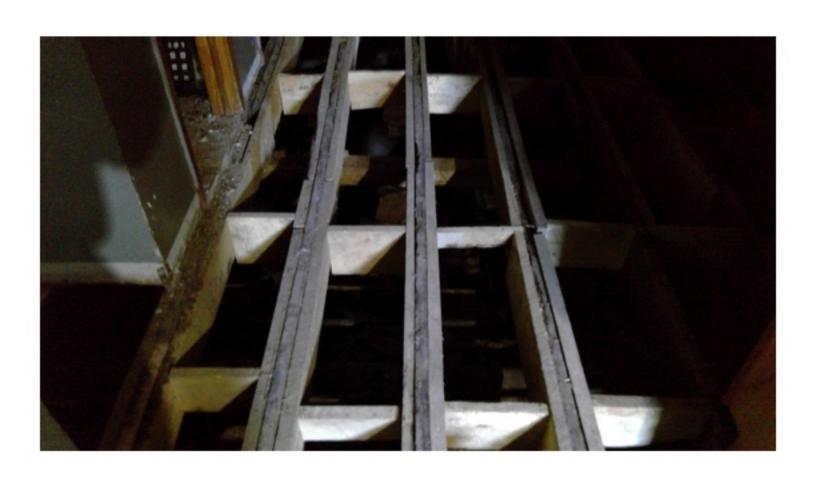

THE HOME IS ON PIER FOUNDATION. THE FRONT PORCH IS PLYWOOD WHICH IS CURLING AND SAGGING IN PLACES. THE PORCH IS ALSO SOFT AND FEELS UNSAFE IN PLACES. THE EXTERIOR IS A MIXTURE OF SIDING. THE SILL PLATE ON THE NORTHEAST CORNER OF THE HOME IS EXPOSED AND ROTTING. THE SILL PLATE NEEDS TO BE REAPIRED OR REPLACED. THE INTERIOR FLOOR HAS ELEVATION CHANGES, WHICH COULD MEAN DAMAGED FLOOR JOISTS. ALL JOISTS NEED TO BE INSPECTED, REPAIRED, AND/OR REPLACED AS NEEDED. THE FLOOR UNDERLAY ALSO NEEDS REPAIRED AND/OR REPLACED. MUCH OF THE WALLS AND CEILING HAVE HAD THE PLASTER REMOVED EXPOSING THE STUDS, SLATS, AND ELECTRICAL. THERE HAS BEEN SOME PLUMBING WORK DONE WITHOUT PERMITS AND A STOP WORK ORDER WAS PREVIOUSLY POSTED. THE ROOF IS SAGGING. UNDERLAY AND SHINGLES NEED REPLACED, SOME OF THE WINDOWS ARE BROKEN AND MUST BE REPAIRED OR REPLACED. THERE IS GRAFFITI INSIDE THE HOME DUE TO IT BEING UNSECURED. THE SECOND FLOOR WAS NOT FULLY INSPECTED DUE TO MISSING FLOOR AND SAFETY CONCERNS. THE HOME MUST BE RAZED OR REPAIRED, WITH PROPER PERMITS, IMMEDIATELY TO ENSURE THE SAFETY OF LOCAL CHILDREN AND OTHER CITIZENS, NOT TO MENTION THE BLIGHT TO THE COMMUNITY.

THE HOME IS ON PIER FOUNDATION. THE FRONT PORCH IS PLYWOOD WHICH IS CURLING AND SAGGING IN PLACES. THE PORCH IS ALSO SOFT AND FEELS UNSAFE IN PLACES. THE EXTERIOR IS A MIXTURE OF SIDING. THE SILL PLATE ON THE NORTHEAST CORNER OF THE HOME IS EXPOSED AND ROTTING. THE SILL PLATE NEEDS TO BE REAPIRED OR REPLACED. THE INTERIOR FLOOR HAS ELEVATION CHANGES, WHICH COULD MEAN DAMAGED FLOOR JOISTS. ALL JOISTS NEED TO BE INSPECTED, REPAIRED, AND/OR REPLACED AS NEEDED. THE FLOOR UNDERLAY ALSO NEEDS REPAIRED AND/OR REPLACED. MUCH OF THE WALLS AND CEILING HAVE HAD THE PLASTER REMOVED EXPOSING THE STUDS. SLATS, AND ELECTRICAL. THERE HAS BEEN SOME PLUMBING WORK DONE WITHOUT PERMITS AND A STOP WORK ORDER WAS PREVIOUSLY POSTED. THE ROOF IS SAGGING. UNDERLAY AND SHINGLES NEED REPLACED. SOME OF THE WINDOWS ARE BROKEN AND MUST BE REPAIRED OR REPLACED. THERE IS GRAFFITI INSIDE THE HOME DUE TO IT BEING UNSECURED. THE SECOND FLOOR WAS NOT FULLY INSPECTED DUE TO MISSING FLOOR AND SAFETY CONCERNS. THE HOME MUST BE RAZED OR REPAIRED, WITH PROPER PERMITS, IMMEDIATELY TO ENSURE THE SAFETY OF LOCAL CHILDREN AND OTHER CITIZENS, NOT TO MENTION THE BLIGHT TO THE COMMUNITY.