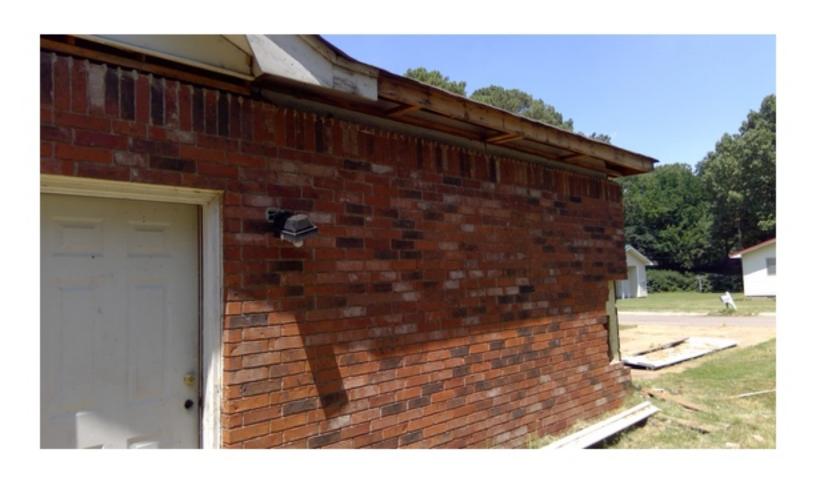

THE HOME IS ON PIER FOUNDATION. THE FRONT PORCH IS PLYWOOD WHICH IS CURLING AND SAGGING IN PLACES. THE PORCH IS ALSO SOFT AND FEELS UNSAFE IN PLACES. THE EXTERIOR IS A MIXTURE OF SIDING. THE SILL PLATE ON THE NORTHEAST CORNER OF THE HOME IS EXPOSED AND ROTTING. THE SILL PLATE NEEDS TO BE REAPIRED OR REPLACED. THE INTERIOR FLOOR HAS ELEVATION CHANGES, WHICH COULD MEAN DAMAGED FLOOR JOISTS. ALL JOISTS NEED TO BE INSPECTED, REPAIRED, AND/OR REPLACED AS NEEDED. THE FLOOR UNDERLAY ALSO NEEDS REPAIRED AND/OR REPLACED. MUCH OF THE WALLS AND CEILING HAVE HAD THE PLASTER REMOVED EXPOSING THE STUDS, SLATS, AND ELECTRICAL. THERE HAS BEEN SOME PLUMBING WORK DONE WITHOUT PERMITS AND A STOP WORK ORDER WAS PREVIOUSLY POSTED. THE ROOF IS SAGGING. UNDERLAY AND SHINGLES NEED REPLACED, SOME OF THE WINDOWS ARE BROKEN AND MUST BE REPAIRED OR REPLACED. THERE IS GRAFFITI INSIDE THE HOME DUE TO IT BEING UNSECURED. THE SECOND FLOOR WAS NOT FULLY INSPECTED DUE TO MISSING FLOOR AND SAFETY CONCERNS. THE HOME MUST BE RAZED OR REPAIRED, WITH PROPER PERMITS, IMMEDIATELY TO ENSURE THE SAFETY OF LOCAL CHILDREN AND OTHER CITIZENS, NOT TO MENTION THE BLIGHT TO THE COMMUNITY.

THE HOME IS ON PIER FOUNDATION. THE FRONT PORCH IS PLYWOOD WHICH IS CURLING AND SAGGING IN PLACES. THE PORCH IS ALSO SOFT AND FEELS UNSAFE IN PLACES. THE EXTERIOR IS A MIXTURE OF SIDING. THE SILL PLATE ON THE NORTHEAST CORNER OF THE HOME IS EXPOSED AND ROTTING. THE SILL PLATE NEEDS TO BE REAPIRED OR REPLACED. THE INTERIOR FLOOR HAS ELEVATION CHANGES, WHICH COULD MEAN DAMAGED FLOOR JOISTS. ALL JOISTS NEED TO BE INSPECTED, REPAIRED, AND/OR REPLACED AS NEEDED. THE FLOOR UNDERLAY ALSO NEEDS REPAIRED AND/OR REPLACED. MUCH OF THE WALLS AND CEILING HAVE HAD THE PLASTER REMOVED EXPOSING THE STUDS. SLATS, AND ELECTRICAL. THERE HAS BEEN SOME PLUMBING WORK DONE WITHOUT PERMITS AND A STOP WORK ORDER WAS PREVIOUSLY POSTED. THE ROOF IS SAGGING. UNDERLAY AND SHINGLES NEED REPLACED. SOME OF THE WINDOWS ARE BROKEN AND MUST BE REPAIRED OR REPLACED. THERE IS GRAFFITI INSIDE THE HOME DUE TO IT BEING UNSECURED. THE SECOND FLOOR WAS NOT FULLY INSPECTED DUE TO MISSING FLOOR AND SAFETY CONCERNS. THE HOME MUST BE RAZED OR REPAIRED, WITH PROPER PERMITS, IMMEDIATELY TO ENSURE THE SAFETY OF LOCAL CHILDREN AND OTHER CITIZENS, NOT TO MENTION THE BLIGHT TO THE COMMUNITY.