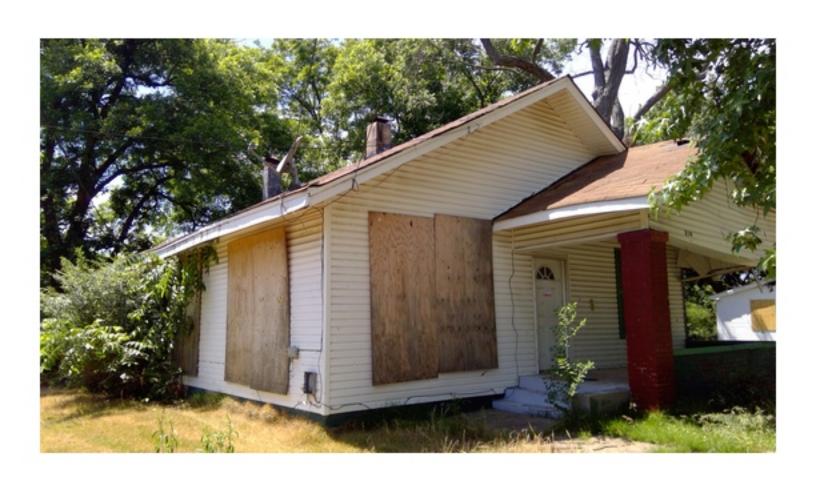

A LARGE TREE FELL ON THE HOME RESULTING IN SIGNIFICANT DAMAGE. THE TREE BROKE RAFTER, SOFFIT, UNDERLAY, SHINGLES, AND SUPPORT PILLARS. THERE IS A HOLE IN THE ROOF THAT IS NOT TARPED AND ALLOWING WHILDLIFE AND RAIN INTO THE HOME. THE FRONT PORCH IS UNSTABLE AND BOWING GREATLY. THE SOUTH SIDE OF THE ROOF IS TARPED BUT THE TARP IS FALLING APART. THE ROOF IS SAGGING AND NEEDS REPAIRED AND REPLACED. THE SOFFIT IF ROTTEN AND FALLING OFF IN PLACES. THIS IS CAUSING EXPOSED RAFTERS TO ROT. MOST WINDOWS ARE BROKEN, UNSECURE, OR BOARDED. THE BLOCK FOUNDATION HAS CRACKS IN MANY PLACES. SOME BLOCKS ARE MISSING. THE SOUTHWEST CORNER OF THE HOME HAS PULLED COMPLETELY AWAY FROM THE FOUNDATION. THE SIDING HAS FALLEN OFF IN PLACES AND NEEDS REPAIRED. THE HOME IS A HAZARD TO THE HEALTH, WELFARE, AND SAFETY OF THE PUBLIC. THE HOME SHOULD BE RAZED IMMEDIATELY TO ENSURE THE SAFETY OF LOCAL CHILDREN AND OTHER CITIZENS, NOT TO MENTION THE BLIGHT TO THE COMMUNITY.

PROPERTY WAS SECURED AT THE TIME OF INSPECTION.

| In my opinion, this structure |    | Is | XX | Is not | Suitable for human habitation.                              |
|-------------------------------|----|----|----|--------|-------------------------------------------------------------|
| In my opinion, this structure |    | Is | XX | Is not | Physically feasible for rehabilitation.                     |
| In my opinion, this structure |    | Is | XX | Is not | Economically feasible for rehabilitation.                   |
| In my opinion, this structure | XX | Is |    | Is not | A public safety hazard and should be condemned immediately. |