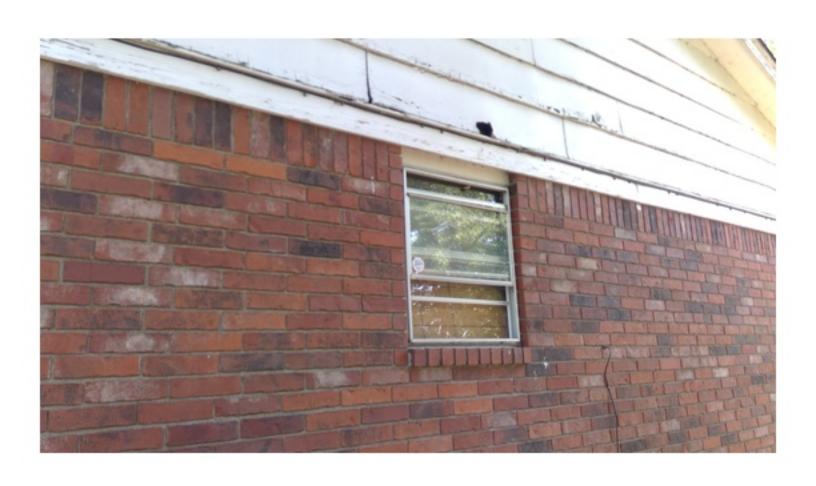

THE HOME IS ON PIER FOUNDATION. THE FRONT PORCH IS PLYWOOD WHICH IS CURLING AND SAGGING IN PLACES. THE PORCH IS ALSO SOFT AND FEELS UNSAFE IN PLACES. THE EXTERIOR IS A MIXTURE OF SIDING. THE SILL PLATE ON THE NORTHEAST CORNER OF THE HOME IS EXPOSED AND ROTTING. THE SILL PLATE NEEDS TO BE REAPIRED OR REPLACED. THE INTERIOR FLOOR HAS ELEVATION CHANGES, WHICH COULD MEAN DAMAGED FLOOR JOISTS. ALL JOISTS NEED TO BE INSPECTED, REPAIRED, AND/OR REPLACED AS NEEDED. THE FLOOR UNDERLAY ALSO NEEDS REPAIRED AND/OR REPLACED. MUCH OF THE WALLS AND CEILING HAVE HAD THE PLASTER REMOVED EXPOSING THE STUDS, SLATS, AND ELECTRICAL. THERE HAS BEEN SOME PLUMBING WORK DONE WITHOUT PERMITS AND A STOP WORK ORDER WAS PREVIOUSLY POSTED. THE ROOF IS SAGGING. UNDERLAY AND SHINGLES NEED REPLACED, SOME OF THE WINDOWS ARE BROKEN AND MUST BE REPAIRED OR REPLACED. THERE IS GRAFFITI INSIDE THE HOME DUE TO IT BEING UNSECURED. THE SECOND FLOOR WAS NOT FULLY INSPECTED DUE TO MISSING FLOOR AND SAFETY CONCERNS. THE HOME MUST BE RAZED OR REPAIRED, WITH PROPER PERMITS, IMMEDIATELY TO ENSURE THE SAFETY OF LOCAL CHILDREN AND OTHER CITIZENS, NOT TO MENTION THE BLIGHT TO THE COMMUNITY.