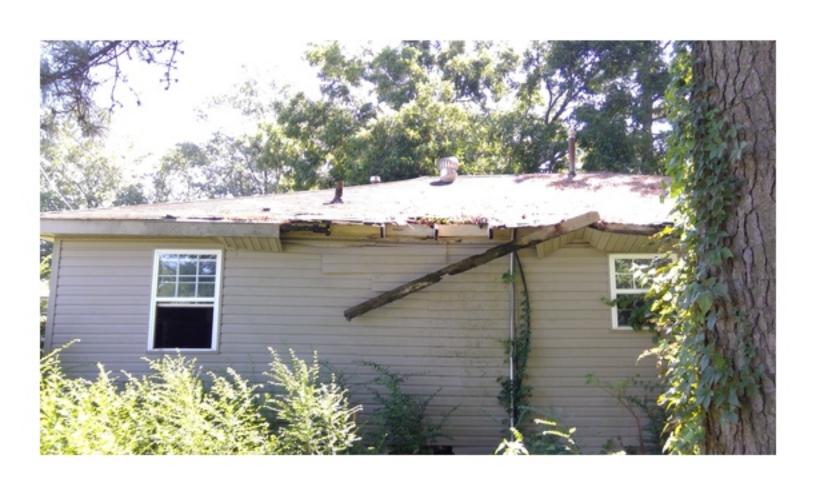

THE HOME IS ON PIER FOUNDATION. THE FRONT PORCH IS PLYWOOD WHICH IS CURLING AND SAGGING IN PLACES. THE PORCH IS ALSO SOFT AND FEELS UNSAFE IN PLACES. THE EXTERIOR IS A MIXTURE OF SIDING. THE SILL PLATE ON THE NORTHEAST CORNER OF THE HOME IS EXPOSED AND ROTTING. THE SILL PLATE NEEDS TO BE REAPIRED OR REPLACED. THE INTERIOR FLOOR HAS ELEVATION CHANGES, WHICH COULD MEAN DAMAGED FLOOR JOISTS. ALL JOISTS NEED TO BE INSPECTED, REPAIRED, AND/OR REPLACED AS NEEDED. THE FLOOR UNDERLAY ALSO NEEDS REPAIRED AND/OR REPLACED. MUCH OF THE WALLS AND CEILING HAVE HAD THE PLASTER REMOVED EXPOSING THE STUDS, SLATS, AND ELECTRICAL. THERE HAS BEEN SOME PLUMBING WORK DONE WITHOUT PERMITS AND A STOP WORK ORDER WAS PREVIOUSLY POSTED. THE ROOF IS SAGGING. UNDERLAY AND SHINGLES NEED REPLACED, SOME OF THE WINDOWS ARE BROKEN AND MUST BE REPAIRED OR REPLACED. THERE IS GRAFFITI INSIDE THE HOME DUE TO IT BEING UNSECURED. THE SECOND FLOOR WAS NOT FULLY INSPECTED DUE TO MISSING FLOOR AND SAFETY CONCERNS. THE HOME MUST BE RAZED OR REPAIRED, WITH PROPER PERMITS, IMMEDIATELY TO ENSURE THE SAFETY OF LOCAL CHILDREN AND OTHER CITIZENS, NOT TO MENTION THE BLIGHT TO THE COMMUNITY.

THE HOME IS ON PIER FOUNDATION. THE FRONT PORCH IS PLYWOOD WHICH IS CURLING AND SAGGING IN PLACES. THE PORCH IS ALSO SOFT AND FEELS UNSAFE IN PLACES. THE EXTERIOR IS A MIXTURE OF SIDING. THE SILL PLATE ON THE NORTHEAST CORNER OF THE HOME IS EXPOSED AND ROTTING. THE SILL PLATE NEEDS TO BE REAPIRED OR REPLACED. THE INTERIOR FLOOR HAS ELEVATION CHANGES, WHICH COULD MEAN DAMAGED FLOOR JOISTS. ALL JOISTS NEED TO BE INSPECTED, REPAIRED, AND/OR REPLACED AS NEEDED. THE FLOOR UNDERLAY ALSO NEEDS REPAIRED AND/OR REPLACED. MUCH OF THE WALLS AND CEILING HAVE HAD THE PLASTER REMOVED EXPOSING THE STUDS. SLATS, AND ELECTRICAL. THERE HAS BEEN SOME PLUMBING WORK DONE WITHOUT PERMITS AND A STOP WORK ORDER WAS PREVIOUSLY POSTED. THE ROOF IS SAGGING. UNDERLAY AND SHINGLES NEED REPLACED. SOME OF THE WINDOWS ARE BROKEN AND MUST BE REPAIRED OR REPLACED. THERE IS GRAFFITI INSIDE THE HOME DUE TO IT BEING UNSECURED. THE SECOND FLOOR WAS NOT FULLY INSPECTED DUE TO MISSING FLOOR AND SAFETY CONCERNS. THE HOME MUST BE RAZED OR REPAIRED, WITH PROPER PERMITS, IMMEDIATELY TO ENSURE THE SAFETY OF LOCAL CHILDREN AND OTHER CITIZENS, NOT TO MENTION THE BLIGHT TO THE COMMUNITY.