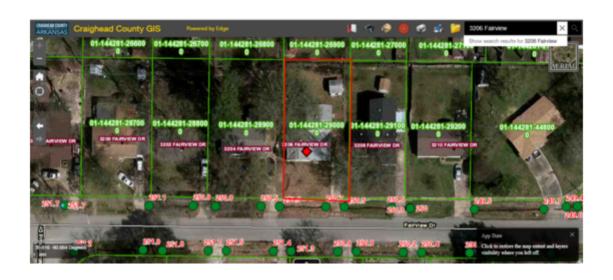

## **Text File**

File Number: RES-22:220

Agenda Date: Version: 1 Status: To Be Introduced

In Control: Public Safety Council Committee File Type: Resolution

RESOLUTION BY THE CITY COUNCIL OF THE CITY OF JONESBORO, ARKANSAS TO CONDEMN PROPERTY LOCATED AT: 1607 Duncan Rd. Jonesboro, AR 72401 Parcel #: 01-143121-03200

OWNER: Kevin L. & Tonya Lyles

LEGAL DESCRIPTION: Part of the Southwest Quarter of the Northeast Quarter of Section 12, Township 14 North, Range 3 East, Craighead County, Arkansas, described as follows: Begin at the point of intersection of the East line of said Southwest Quarter of the Northeast Quarter and the extended fence line between old Pierson property on the North and the old Hinson property on the South (same being the ACCEPTED/AGREED Northeast corner of said Southwest Quarter of the Northeast Quarter, thence West 15 feet to the centerline of Duncan Road; thence South 560 feet to the point of beginning proper, being a point located on the South line of a lot formerly owned by James Garfield Slaven; thence West 180 feet; thence South 80 feet; thence East 180 feet to a point that is 596.3 feet South of the ACTUAL Northeast corner AND 640 feet South of the ACCEPTED/AGREED Northeast corner of said Southwest Quarter of the Northeast Quarter (according to a June 3, 1985 Survey by Troy L. Sheets Surveying); thence North 80 feet to the point of beginning proper, and being subject to public road easement along the East side thereof.