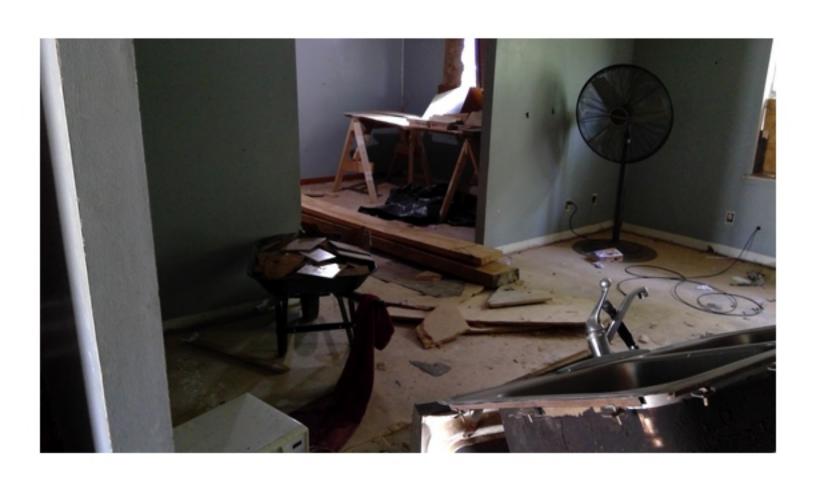

THE HOME IS ON PIER FOUNDATION. THE FRONT PORCH IS PLYWOOD WHICH IS CURLING AND SAGGING IN PLACES. THE PORCH IS ALSO SOFT AND FEELS UNSAFE IN PLACES. THE EXTERIOR IS A MIXTURE OF SIDING. THE SILL PLATE ON THE NORTHEAST CORNER OF THE HOME IS EXPOSED AND ROTTING. THE SILL PLATE NEEDS TO BE REAPIRED OR REPLACED. THE INTERIOR FLOOR HAS ELEVATION CHANGES, WHICH COULD MEAN DAMAGED FLOOR JOISTS. ALL JOISTS NEED TO BE INSPECTED, REPAIRED, AND/OR REPLACED AS NEEDED. THE FLOOR UNDERLAY ALSO NEEDS REPAIRED AND/OR REPLACED. MUCH OF THE WALLS AND CEILING HAVE HAD THE PLASTER REMOVED EXPOSING THE STUDS, SLATS, AND ELECTRICAL. THERE HAS BEEN SOME PLUMBING WORK DONE WITHOUT PERMITS AND A STOP WORK ORDER WAS PREVIOUSLY POSTED. THE ROOF IS SAGGING. UNDERLAY AND SHINGLES NEED REPLACED, SOME OF THE WINDOWS ARE BROKEN AND MUST BE REPAIRED OR REPLACED. THERE IS GRAFFITI INSIDE THE HOME DUE TO IT BEING UNSECURED. THE SECOND FLOOR WAS NOT FULLY INSPECTED DUE TO MISSING FLOOR AND SAFETY CONCERNS. THE HOME MUST BE RAZED OR REPAIRED, WITH PROPER PERMITS, IMMEDIATELY TO ENSURE THE SAFETY OF LOCAL CHILDREN AND OTHER CITIZENS, NOT TO MENTION THE BLIGHT TO THE COMMUNITY.

THE HOME IS ON PIER FOUNDATION. THE FRONT PORCH IS PLYWOOD WHICH IS CURLING AND SAGGING IN PLACES. THE PORCH IS ALSO SOFT AND FEELS UNSAFE IN PLACES. THE EXTERIOR IS A MIXTURE OF SIDING. THE SILL PLATE ON THE NORTHEAST CORNER OF THE HOME IS EXPOSED AND ROTTING. THE SILL PLATE NEEDS TO BE REAPIRED OR REPLACED. THE INTERIOR FLOOR HAS ELEVATION CHANGES, WHICH COULD MEAN DAMAGED FLOOR JOISTS. ALL JOISTS NEED TO BE INSPECTED, REPAIRED, AND/OR REPLACED AS NEEDED. THE FLOOR UNDERLAY ALSO NEEDS REPAIRED AND/OR REPLACED. MUCH OF THE WALLS AND CEILING HAVE HAD THE PLASTER REMOVED EXPOSING THE STUDS. SLATS, AND ELECTRICAL. THERE HAS BEEN SOME PLUMBING WORK DONE WITHOUT PERMITS AND A STOP WORK ORDER WAS PREVIOUSLY POSTED. THE ROOF IS SAGGING. UNDERLAY AND SHINGLES NEED REPLACED. SOME OF THE WINDOWS ARE BROKEN AND MUST BE REPAIRED OR REPLACED. THERE IS GRAFFITI INSIDE THE HOME DUE TO IT BEING UNSECURED. THE SECOND FLOOR WAS NOT FULLY INSPECTED DUE TO MISSING FLOOR AND SAFETY CONCERNS. THE HOME MUST BE RAZED OR REPAIRED, WITH PROPER PERMITS, IMMEDIATELY TO ENSURE THE SAFETY OF LOCAL CHILDREN AND OTHER CITIZENS, NOT TO MENTION THE BLIGHT TO THE COMMUNITY.