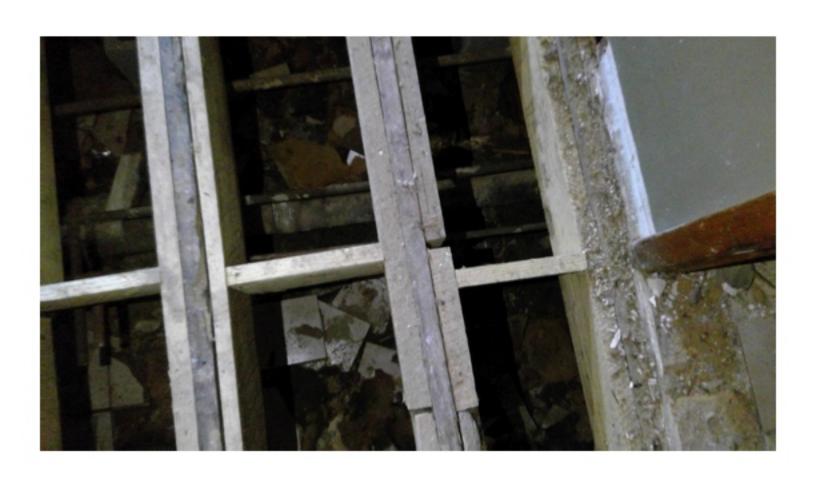

THE HOME IS ON PIER FOUNDATION. THE FRONT PORCH IS PLYWOOD WHICH IS CURLING AND SAGGING IN PLACES. THE PORCH IS ALSO SOFT AND FEELS UNSAFE IN PLACES. THE EXTERIOR IS A MIXTURE OF SIDING. THE SILL PLATE ON THE NORTHEAST CORNER OF THE HOME IS EXPOSED AND ROTTING. THE SILL PLATE NEEDS TO BE REAPIRED OR REPLACED. THE INTERIOR FLOOR HAS ELEVATION CHANGES, WHICH COULD MEAN DAMAGED FLOOR JOISTS. ALL JOISTS NEED TO BE INSPECTED, REPAIRED, AND/OR REPLACED AS NEEDED. THE FLOOR UNDERLAY ALSO NEEDS REPAIRED AND/OR REPLACED. MUCH OF THE WALLS AND CEILING HAVE HAD THE PLASTER REMOVED EXPOSING THE STUDS, SLATS, AND ELECTRICAL. THERE HAS BEEN SOME PLUMBING WORK DONE WITHOUT PERMITS AND A STOP WORK ORDER WAS PREVIOUSLY POSTED. THE ROOF IS SAGGING. UNDERLAY AND SHINGLES NEED REPLACED, SOME OF THE WINDOWS ARE BROKEN AND MUST BE REPAIRED OR REPLACED. THERE IS GRAFFITI INSIDE THE HOME DUE TO IT BEING UNSECURED. THE SECOND FLOOR WAS NOT FULLY INSPECTED DUE TO MISSING FLOOR AND SAFETY CONCERNS. THE HOME MUST BE RAZED OR REPAIRED, WITH PROPER PERMITS, IMMEDIATELY TO ENSURE THE SAFETY OF LOCAL CHILDREN AND OTHER CITIZENS, NOT TO MENTION THE BLIGHT TO THE COMMUNITY.