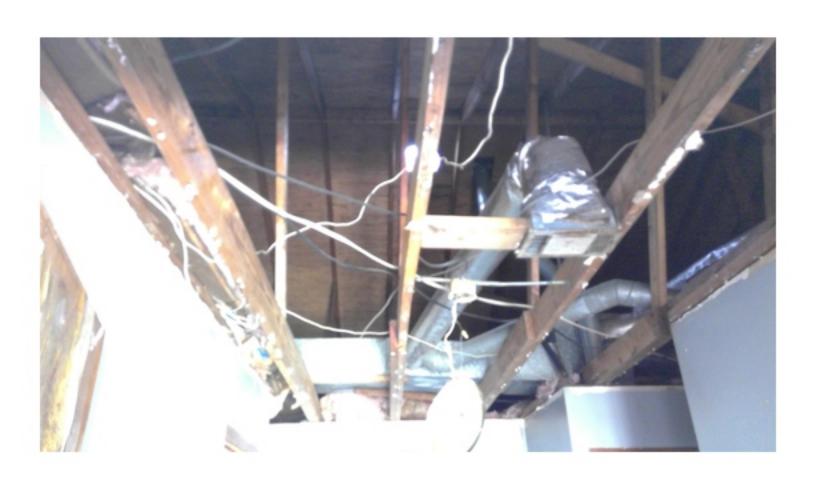

THE HOME IS ON PIER FOUNDATION. THE FRONT PORCH IS PLYWOOD WHICH IS CURLING AND SAGGING IN PLACES. THE PORCH IS ALSO SOFT AND FEELS UNSAFE IN PLACES. THE EXTERIOR IS A MIXTURE OF SIDING. THE SILL PLATE ON THE NORTHEAST CORNER OF THE HOME IS EXPOSED AND ROTTING. THE SILL PLATE NEEDS TO BE REAPIRED OR REPLACED. THE INTERIOR FLOOR HAS ELEVATION CHANGES, WHICH COULD MEAN DAMAGED FLOOR JOISTS. ALL JOISTS NEED TO BE INSPECTED, REPAIRED, AND/OR REPLACED AS NEEDED. THE FLOOR UNDERLAY ALSO NEEDS REPAIRED AND/OR REPLACED. MUCH OF THE WALLS AND CEILING HAVE HAD THE PLASTER REMOVED EXPOSING THE STUDS, SLATS, AND ELECTRICAL. THERE HAS BEEN SOME PLUMBING WORK DONE WITHOUT PERMITS AND A STOP WORK ORDER WAS PREVIOUSLY POSTED. THE ROOF IS SAGGING. UNDERLAY AND SHINGLES NEED REPLACED, SOME OF THE WINDOWS ARE BROKEN AND MUST BE REPAIRED OR REPLACED. THERE IS GRAFFITI INSIDE THE HOME DUE TO IT BEING UNSECURED. THE SECOND FLOOR WAS NOT FULLY INSPECTED DUE TO MISSING FLOOR AND SAFETY CONCERNS. THE HOME MUST BE RAZED OR REPAIRED, WITH PROPER PERMITS, IMMEDIATELY TO ENSURE THE SAFETY OF LOCAL CHILDREN AND OTHER CITIZENS, NOT TO MENTION THE BLIGHT TO THE COMMUNITY.