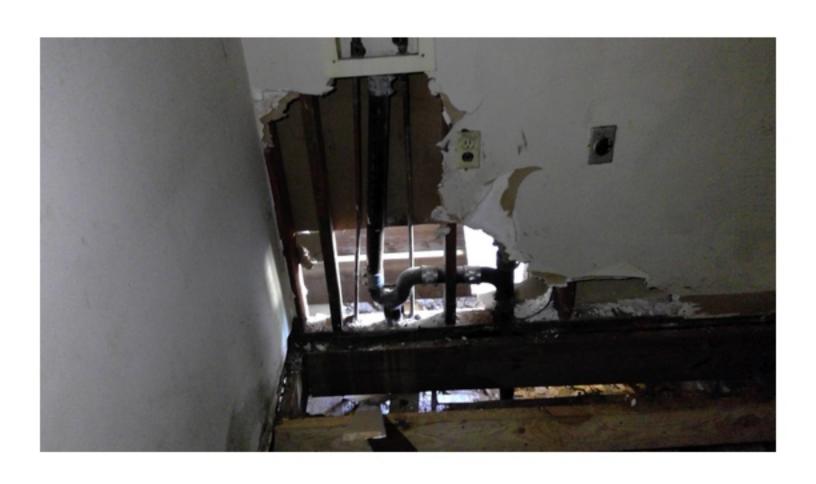

THE HOME IS ON PIER FOUNDATION. THE FRONT PORCH IS PLYWOOD WHICH IS CURLING AND SAGGING IN PLACES. THE PORCH IS ALSO SOFT AND FEELS UNSAFE IN PLACES. THE EXTERIOR IS A MIXTURE OF SIDING. THE SILL PLATE ON THE NORTHEAST CORNER OF THE HOME IS EXPOSED AND ROTTING. THE SILL PLATE NEEDS TO BE REAPIRED OR REPLACED. THE INTERIOR FLOOR HAS ELEVATION CHANGES, WHICH COULD MEAN DAMAGED FLOOR JOISTS. ALL JOISTS NEED TO BE INSPECTED, REPAIRED, AND/OR REPLACED AS NEEDED. THE FLOOR UNDERLAY ALSO NEEDS REPAIRED AND/OR REPLACED. MUCH OF THE WALLS AND CEILING HAVE HAD THE PLASTER REMOVED EXPOSING THE STUDS, SLATS, AND ELECTRICAL. THERE HAS BEEN SOME PLUMBING WORK DONE WITHOUT PERMITS AND A STOP WORK ORDER WAS PREVIOUSLY POSTED. THE ROOF IS SAGGING. UNDERLAY AND SHINGLES NEED REPLACED, SOME OF THE WINDOWS ARE BROKEN AND MUST BE REPAIRED OR REPLACED. THERE IS GRAFFITI INSIDE THE HOME DUE TO IT BEING UNSECURED. THE SECOND FLOOR WAS NOT FULLY INSPECTED DUE TO MISSING FLOOR AND SAFETY CONCERNS. THE HOME MUST BE RAZED OR REPAIRED, WITH PROPER PERMITS, IMMEDIATELY TO ENSURE THE SAFETY OF LOCAL CHILDREN AND OTHER CITIZENS, NOT TO MENTION THE BLIGHT TO THE COMMUNITY.