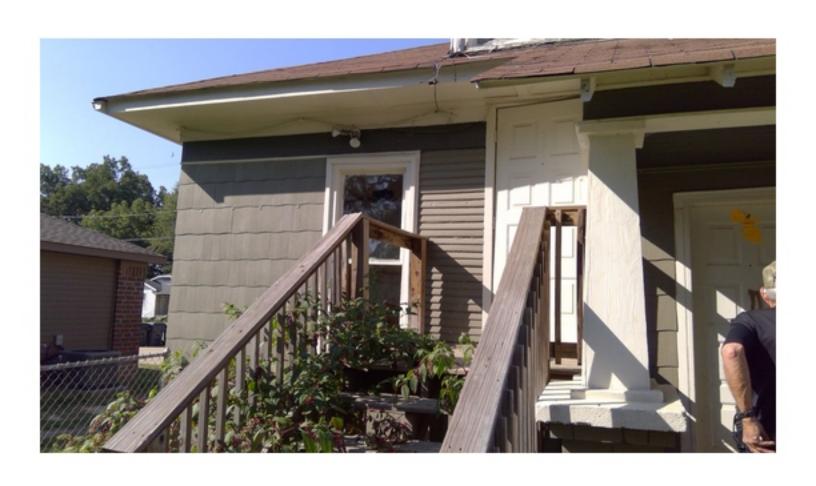

THE HOME IS ON PIER FOUNDATION. THE FRONT PORCH IS PLYWOOD WHICH IS CURLING AND SAGGING IN PLACES. THE PORCH IS ALSO SOFT AND FEELS UNSAFE IN PLACES. THE EXTERIOR IS A MIXTURE OF SIDING. THE SILL PLATE ON THE NORTHEAST CORNER OF THE HOME IS EXPOSED AND ROTTING. THE SILL PLATE NEEDS TO BE REAPIRED OR REPLACED. THE INTERIOR FLOOR HAS ELEVATION CHANGES, WHICH COULD MEAN DAMAGED FLOOR JOISTS. ALL JOISTS NEED TO BE INSPECTED, REPAIRED, AND/OR REPLACED AS NEEDED. THE FLOOR UNDERLAY ALSO NEEDS REPAIRED AND/OR REPLACED. MUCH OF THE WALLS AND CEILING HAVE HAD THE PLASTER REMOVED EXPOSING THE STUDS, SLATS, AND ELECTRICAL. THERE HAS BEEN SOME PLUMBING WORK DONE WITHOUT PERMITS AND A STOP WORK ORDER WAS PREVIOUSLY POSTED. THE ROOF IS SAGGING. UNDERLAY AND SHINGLES NEED REPLACED, SOME OF THE WINDOWS ARE BROKEN AND MUST BE REPAIRED OR REPLACED. THERE IS GRAFFITI INSIDE THE HOME DUE TO IT BEING UNSECURED. THE SECOND FLOOR WAS NOT FULLY INSPECTED DUE TO MISSING FLOOR AND SAFETY CONCERNS. THE HOME MUST BE RAZED OR REPAIRED, WITH PROPER PERMITS, IMMEDIATELY TO ENSURE THE SAFETY OF LOCAL CHILDREN AND OTHER CITIZENS, NOT TO MENTION THE BLIGHT TO THE COMMUNITY.

THE HOME IS ON PIER FOUNDATION. THE FRONT PORCH IS PLYWOOD WHICH IS CURLING AND SAGGING IN PLACES. THE PORCH IS ALSO SOFT AND FEELS UNSAFE IN PLACES. THE EXTERIOR IS A MIXTURE OF SIDING. THE SILL PLATE ON THE NORTHEAST CORNER OF THE HOME IS EXPOSED AND ROTTING. THE SILL PLATE NEEDS TO BE REAPIRED OR REPLACED. THE INTERIOR FLOOR HAS ELEVATION CHANGES, WHICH COULD MEAN DAMAGED FLOOR JOISTS. ALL JOISTS NEED TO BE INSPECTED, REPAIRED, AND/OR REPLACED AS NEEDED. THE FLOOR UNDERLAY ALSO NEEDS REPAIRED AND/OR REPLACED. MUCH OF THE WALLS AND CEILING HAVE HAD THE PLASTER REMOVED EXPOSING THE STUDS. SLATS, AND ELECTRICAL. THERE HAS BEEN SOME PLUMBING WORK DONE WITHOUT PERMITS AND A STOP WORK ORDER WAS PREVIOUSLY POSTED. THE ROOF IS SAGGING. UNDERLAY AND SHINGLES NEED REPLACED. SOME OF THE WINDOWS ARE BROKEN AND MUST BE REPAIRED OR REPLACED. THERE IS GRAFFITI INSIDE THE HOME DUE TO IT BEING UNSECURED. THE SECOND FLOOR WAS NOT FULLY INSPECTED DUE TO MISSING FLOOR AND SAFETY CONCERNS. THE HOME MUST BE RAZED OR REPAIRED, WITH PROPER PERMITS, IMMEDIATELY TO ENSURE THE SAFETY OF LOCAL CHILDREN AND OTHER CITIZENS, NOT TO MENTION THE BLIGHT TO THE COMMUNITY.