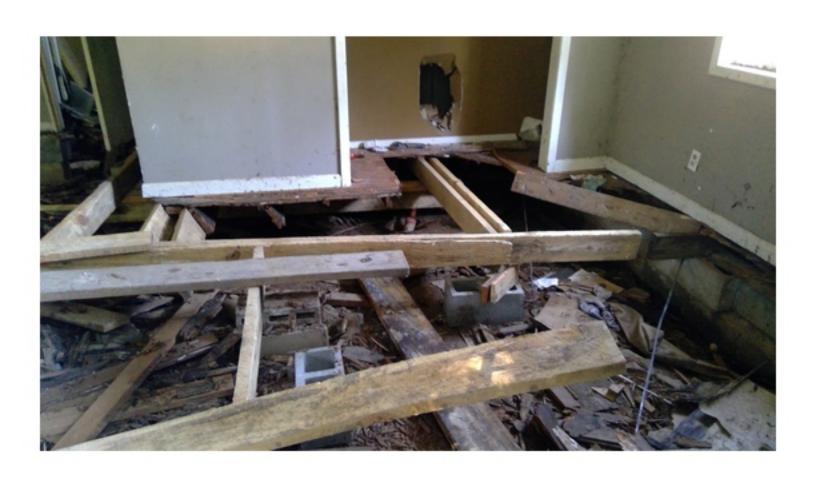

THE HOME IS ON PIER FOUNDATION. THE FRONT PORCH IS PLYWOOD WHICH IS CURLING AND SAGGING IN PLACES. THE PORCH IS ALSO SOFT AND FEELS UNSAFE IN PLACES. THE EXTERIOR IS A MIXTURE OF SIDING. THE SILL PLATE ON THE NORTHEAST CORNER OF THE HOME IS EXPOSED AND ROTTING. THE SILL PLATE NEEDS TO BE REAPIRED OR REPLACED. THE INTERIOR FLOOR HAS ELEVATION CHANGES, WHICH COULD MEAN DAMAGED FLOOR JOISTS. ALL JOISTS NEED TO BE INSPECTED, REPAIRED, AND/OR REPLACED AS NEEDED. THE FLOOR UNDERLAY ALSO NEEDS REPAIRED AND/OR REPLACED. MUCH OF THE WALLS AND CEILING HAVE HAD THE PLASTER REMOVED EXPOSING THE STUDS, SLATS, AND ELECTRICAL. THERE HAS BEEN SOME PLUMBING WORK DONE WITHOUT PERMITS AND A STOP WORK ORDER WAS PREVIOUSLY POSTED. THE ROOF IS SAGGING. UNDERLAY AND SHINGLES NEED REPLACED, SOME OF THE WINDOWS ARE BROKEN AND MUST BE REPAIRED OR REPLACED. THERE IS GRAFFITI INSIDE THE HOME DUE TO IT BEING UNSECURED. THE SECOND FLOOR WAS NOT FULLY INSPECTED DUE TO MISSING FLOOR AND SAFETY CONCERNS. THE HOME MUST BE RAZED OR REPAIRED, WITH PROPER PERMITS, IMMEDIATELY TO ENSURE THE SAFETY OF LOCAL CHILDREN AND OTHER CITIZENS, NOT TO MENTION THE BLIGHT TO THE COMMUNITY.

THE HOME IS ON PIER FOUNDATION. THE FRONT PORCH IS PLYWOOD WHICH IS CURLING AND SAGGING IN PLACES. THE PORCH IS ALSO SOFT AND FEELS UNSAFE IN PLACES. THE EXTERIOR IS A MIXTURE OF SIDING. THE SILL PLATE ON THE NORTHEAST CORNER OF THE HOME IS EXPOSED AND ROTTING. THE SILL PLATE NEEDS TO BE REAPIRED OR REPLACED. THE INTERIOR FLOOR HAS ELEVATION CHANGES, WHICH COULD MEAN DAMAGED FLOOR JOISTS. ALL JOISTS NEED TO BE INSPECTED, REPAIRED, AND/OR REPLACED AS NEEDED. THE FLOOR UNDERLAY ALSO NEEDS REPAIRED AND/OR REPLACED. MUCH OF THE WALLS AND CEILING HAVE HAD THE PLASTER REMOVED EXPOSING THE STUDS. SLATS, AND ELECTRICAL. THERE HAS BEEN SOME PLUMBING WORK DONE WITHOUT PERMITS AND A STOP WORK ORDER WAS PREVIOUSLY POSTED. THE ROOF IS SAGGING. UNDERLAY AND SHINGLES NEED REPLACED. SOME OF THE WINDOWS ARE BROKEN AND MUST BE REPAIRED OR REPLACED. THERE IS GRAFFITI INSIDE THE HOME DUE TO IT BEING UNSECURED. THE SECOND FLOOR WAS NOT FULLY INSPECTED DUE TO MISSING FLOOR AND SAFETY CONCERNS. THE HOME MUST BE RAZED OR REPAIRED, WITH PROPER PERMITS, IMMEDIATELY TO ENSURE THE SAFETY OF LOCAL CHILDREN AND OTHER CITIZENS, NOT TO MENTION THE BLIGHT TO THE COMMUNITY.