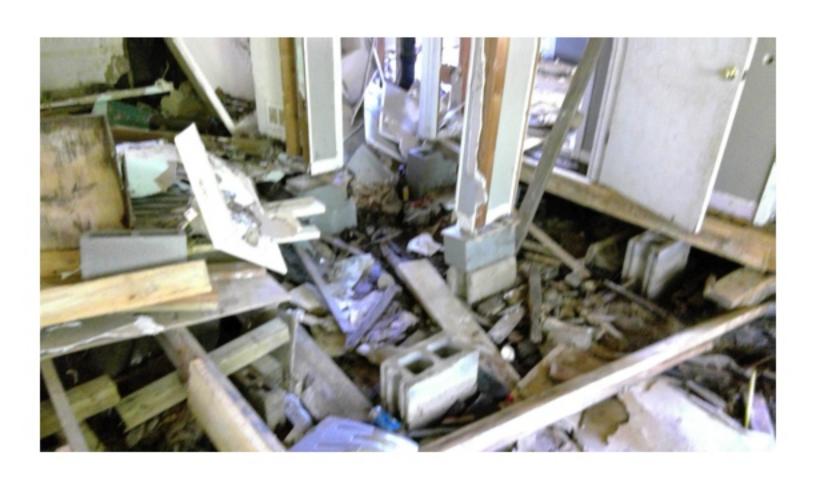

## RESIDENTIAL BUILDING INSPECTION REPORT

| DATE OF                             | AUG | GUST 22, | 2022    |       | CASE NUMBER: CE20-9919 |      |                              |  |  |  |
|-------------------------------------|-----|----------|---------|-------|------------------------|------|------------------------------|--|--|--|
| INSPECTION:                         |     |          |         |       |                        |      |                              |  |  |  |
| PROPERTY ADDRESS: 1607 DUNCAN RD    |     |          |         |       |                        |      |                              |  |  |  |
| PROPERTY OWNER: KEVIN & TONYA LYLES |     |          |         |       |                        |      |                              |  |  |  |
| OCCUPIED: YES NO XX                 |     |          |         |       |                        |      |                              |  |  |  |
| BUILDING ELEMENT                    |     | 1 tl     | ıru 5 C | ONDIT | ION                    |      | NOTES & COMMENTS             |  |  |  |
|                                     |     | VERY     |         |       |                        | VERY |                              |  |  |  |
| D. L.: D.                           |     | POOR     |         |       |                        | GOOD | PIER FOUNDATION. PIERS ARE   |  |  |  |
| Foundation Type:                    |     | 1        |         |       |                        |      | FALLING AND BROKEN. WALLS    |  |  |  |
| Piers                               |     |          |         |       |                        |      | HAVE SEPERATED FROM THE      |  |  |  |
| Solid                               |     |          |         |       |                        |      | FOUNDATION.                  |  |  |  |
| Slab                                |     |          |         | 3     |                        |      | CONCRETE IN EATH OHADE       |  |  |  |
| Front Porch Type:                   |     |          |         | 3     |                        |      | CONCRETE IN FAIR SHAPE       |  |  |  |
| Wood                                |     |          |         |       |                        |      |                              |  |  |  |
| Concrete                            |     |          | 2       |       |                        |      | MOCT ADE DROVEN OR           |  |  |  |
| Exterior Doors and Window           | VS  |          | 2       |       |                        |      | MOST ARE BROKEN OR           |  |  |  |
| Type:                               |     |          |         |       |                        |      | BOARDED. ALL NEED            |  |  |  |
| Wood                                |     |          |         |       |                        |      | REPLACED.                    |  |  |  |
| Vinyl                               |     |          |         |       |                        |      |                              |  |  |  |
| Aluminum                            |     |          | 2       |       |                        |      | INDEDI AVIGGACCING           |  |  |  |
| Roof Underlay Type:                 |     |          | 2       |       |                        |      | UNDERLAY IS SAGGING          |  |  |  |
| OSB/ Plywood                        |     |          |         |       |                        |      | AND ROTTEN IN PLACES.        |  |  |  |
| 1x6                                 |     |          |         |       |                        |      | ALL NEEDS REPLACED.          |  |  |  |
| metal Description Terror Marcal     |     |          | 2       |       |                        |      | SHINGLES ARE OLD AND         |  |  |  |
| Roof Surface Type: Metal            |     |          | 2       |       |                        |      |                              |  |  |  |
| 3-Tab Shingles                      |     |          |         |       |                        |      | DAMAGED. MUST BE<br>REPLACED |  |  |  |
| Dimensional Shingles                |     |          |         |       |                        |      | N/A                          |  |  |  |
| Chimney                             |     |          | 2       |       |                        |      | WOOD SIDING IS FALLING OFF.  |  |  |  |
| Siding Type:<br>Wood Lap            |     |          | 2       |       |                        |      | BROKEN AND ROTTEN.           |  |  |  |
| Vinyl                               |     |          |         |       |                        |      |                              |  |  |  |
| Masonite                            |     |          |         |       |                        |      |                              |  |  |  |
| Aluminum                            |     |          |         |       |                        |      |                              |  |  |  |
| Fascia and Trim Type                |     |          | 2       |       |                        |      | FASICIA AND TRIM ARE         |  |  |  |
| Wood                                |     |          |         |       |                        |      | ROTTEN AND FALLING OFF.      |  |  |  |
| Vinyl Coil                          |     |          |         |       |                        |      | NEEDS REPLACED               |  |  |  |
| Interior Doors Type:                |     | 1        |         |       | -                      |      | BROKEN, MISSING OR           |  |  |  |
| Hollow Wood                         |     | •        |         |       |                        |      | BURNED UP. ALL NEED          |  |  |  |
| Solid Wood                          |     |          |         |       |                        |      | REPLACED                     |  |  |  |
| Interior Walls Type                 |     | 1        |         |       |                        |      | SHEETROCK WALLS WITH         |  |  |  |
| Wood Frame                          |     | _        |         |       |                        |      | HOLES AND OTHER DAMAGE       |  |  |  |
| Metal Frame                         |     |          |         |       |                        |      | THROUGHOUT THE HOME.         |  |  |  |
| Sheetrock                           |     |          |         |       |                        |      | SOME WALLS ARE BEING HELD    |  |  |  |
| Stucco                              |     |          |         |       |                        |      | UP BY BOTTLE JACKS. ALL      |  |  |  |
|                                     |     |          |         |       |                        |      | SHEETROCK REPLACED           |  |  |  |

| Ceilings Type:                                                                            |       |     | 1      |        |                                                |          | SHEETROCK CEILINGS.            |  |  |
|-------------------------------------------------------------------------------------------|-------|-----|--------|--------|------------------------------------------------|----------|--------------------------------|--|--|
| Sheetrock                                                                                 |       |     |        |        |                                                |          | HOLES, DAMAGE, AND OR          |  |  |
| Stucco                                                                                    |       |     |        |        |                                                |          | MISSING THROUGHOUT. ALL        |  |  |
| Ceiling Tile                                                                              |       |     |        |        |                                                |          | NEEDS REPLACED                 |  |  |
| Flooring Underlay Type:                                                                   |       |     | 1      |        |                                                |          | ALL MISSING. NEEDS             |  |  |
| 1x6 center match                                                                          |       |     |        |        |                                                |          | REPLACED.                      |  |  |
| OSB                                                                                       |       |     |        |        |                                                |          | REFERENCES.                    |  |  |
| Plywood                                                                                   |       |     |        |        |                                                |          |                                |  |  |
| Flooring Surfaces Type:                                                                   |       | 1   |        |        |                                                |          | ALL MISSING. NEEDS             |  |  |
| Carpet                                                                                    |       |     |        |        |                                                |          | REPLACED.                      |  |  |
| Linoleum                                                                                  |       |     |        |        |                                                |          | 1121 211022 !                  |  |  |
| Hard Wood                                                                                 |       |     |        |        |                                                |          |                                |  |  |
| Vinyl                                                                                     |       |     |        |        |                                                |          |                                |  |  |
| Electrical                                                                                |       |     |        |        |                                                |          | NOT TO CODE                    |  |  |
| Heating                                                                                   |       |     |        |        |                                                |          | NOT TO CODE                    |  |  |
| Plumbing                                                                                  |       |     |        |        |                                                |          | NOT TO CODE                    |  |  |
|                                                                                           |       |     |        |        |                                                |          | 1,0110002                      |  |  |
|                                                                                           |       |     |        |        |                                                |          |                                |  |  |
| In my opinion, this                                                                       |       | is  | XX     | is not | Suitable fo                                    | r humar  | habitation.                    |  |  |
| structure                                                                                 |       |     |        |        |                                                |          |                                |  |  |
| T                                                                                         |       |     | 7777   | . ,    | D1 ' 11                                        | C '1 1   | 6 1 1212 (2                    |  |  |
| In my opinion this                                                                        |       | is  | XX     | is not | Physically                                     | feasible | for rehabilitation.            |  |  |
| structure                                                                                 |       |     |        |        |                                                |          |                                |  |  |
| In my opinion, this                                                                       |       | is  | XX     | is not | Economically feasible for rehabilitation.      |          |                                |  |  |
| structure                                                                                 |       |     |        |        |                                                | •        |                                |  |  |
| In my oninion this                                                                        | XX    | is  |        | is not | A public sofety beyord and should be condemned |          |                                |  |  |
| In my opinion, this                                                                       | ΛΛ    | 18  |        | 18 HOt | A public safety hazard and should be condemned |          |                                |  |  |
| structure                                                                                 |       |     |        |        | immediately.                                   |          |                                |  |  |
| EMERGENCY ACTION IS WARRANTED: YES NO XX                                                  |       |     |        |        |                                                |          |                                |  |  |
| HOME WAS NOT SECU                                                                         |       |     |        |        |                                                | ILD;     | ILB NU AA                      |  |  |
| HOME WAS NOT SECU                                                                         | XL AI | 111 | VIL OF | DINE   | CHON.                                          |          |                                |  |  |
| Tim Renshaw, Chief Building Inspector                                                     |       |     |        |        |                                                |          | David Cooley, Code Enforcement |  |  |
|                                                                                           |       |     |        |        |                                                | -        | David Cooley, Code Embrechent  |  |  |
| Jaim Lenston                                                                              |       |     |        |        |                                                |          |                                |  |  |
|                                                                                           |       |     |        |        |                                                |          | -                              |  |  |
|                                                                                           |       |     |        |        |                                                |          |                                |  |  |
| Municipal Building, 300 South Church Jonesboro, Ar./ Phone 870-336-7194/ Fax 870-336-1358 |       |     |        |        |                                                |          |                                |  |  |