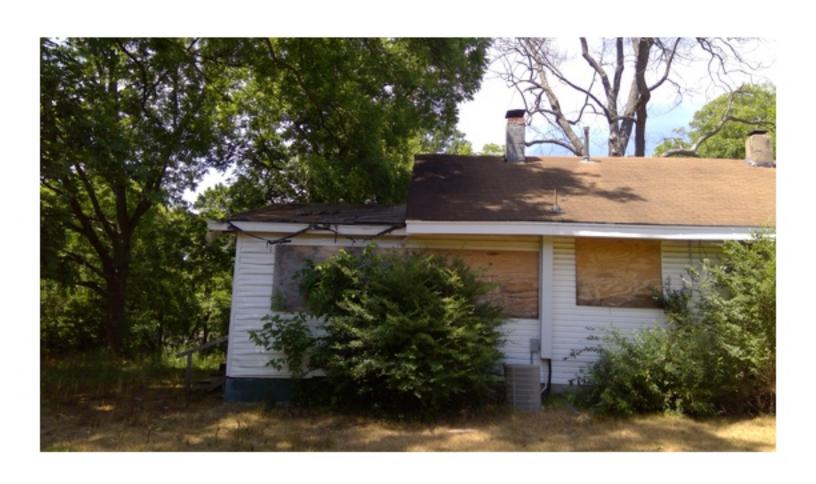

THE HOME IS ON PIER FOUNDATION. THE FRONT PORCH IS PLYWOOD WHICH IS CURLING AND SAGGING IN PLACES. THE PORCH IS ALSO SOFT AND FEELS UNSAFE IN PLACES. THE EXTERIOR IS A MIXTURE OF SIDING. THE SILL PLATE ON THE NORTHEAST CORNER OF THE HOME IS EXPOSED AND ROTTING. THE SILL PLATE NEEDS TO BE REAPIRED OR REPLACED. THE INTERIOR FLOOR HAS ELEVATION CHANGES, WHICH COULD MEAN DAMAGED FLOOR JOISTS. ALL JOISTS NEED TO BE INSPECTED, REPAIRED, AND/OR REPLACED AS NEEDED. THE FLOOR UNDERLAY ALSO NEEDS REPAIRED AND/OR REPLACED. MUCH OF THE WALLS AND CEILING HAVE HAD THE PLASTER REMOVED EXPOSING THE STUDS, SLATS, AND ELECTRICAL. THERE HAS BEEN SOME PLUMBING WORK DONE WITHOUT PERMITS AND A STOP WORK ORDER WAS PREVIOUSLY POSTED. THE ROOF IS SAGGING. UNDERLAY AND SHINGLES NEED REPLACED, SOME OF THE WINDOWS ARE BROKEN AND MUST BE REPAIRED OR REPLACED. THERE IS GRAFFITI INSIDE THE HOME DUE TO IT BEING UNSECURED. THE SECOND FLOOR WAS NOT FULLY INSPECTED DUE TO MISSING FLOOR AND SAFETY CONCERNS. THE HOME MUST BE RAZED OR REPAIRED, WITH PROPER PERMITS, IMMEDIATELY TO ENSURE THE SAFETY OF LOCAL CHILDREN AND OTHER CITIZENS, NOT TO MENTION THE BLIGHT TO THE COMMUNITY.

PROPERTY WAS NOT SECURED AT THE TIME OF INSPECTION.

| In my opinion, this structure |    | Is | XX | Is not | Suitable for human habitation.                              |
|-------------------------------|----|----|----|--------|-------------------------------------------------------------|
| In my opinion, this structure | XX | Is |    | Is not | Physically feasible for rehabilitation.                     |
| In my opinion, this structure |    | Is | XX | Is not | Economically feasible for rehabilitation.                   |
| In my opinion, this structure | XX | Is |    | Is not | A public safety hazard and should be condemned immediately. |

THE HOME IS ON PIER FOUNDATION. THE FRONT PORCH IS PLYWOOD WHICH IS CURLING AND SAGGING IN PLACES. THE PORCH IS ALSO SOFT AND FEELS UNSAFE IN PLACES. THE EXTERIOR IS A MIXTURE OF SIDING. THE SILL PLATE ON THE NORTHEAST CORNER OF THE HOME IS EXPOSED AND ROTTING. THE SILL PLATE NEEDS TO BE REAPIRED OR REPLACED. THE INTERIOR FLOOR HAS ELEVATION CHANGES, WHICH COULD MEAN DAMAGED FLOOR JOISTS. ALL JOISTS NEED TO BE INSPECTED, REPAIRED, AND/OR REPLACED AS NEEDED. THE FLOOR UNDERLAY ALSO NEEDS REPAIRED AND/OR REPLACED. MUCH OF THE WALLS AND CEILING HAVE HAD THE PLASTER REMOVED EXPOSING THE STUDS. SLATS, AND ELECTRICAL. THERE HAS BEEN SOME PLUMBING WORK DONE WITHOUT PERMITS AND A STOP WORK ORDER WAS PREVIOUSLY POSTED. THE ROOF IS SAGGING. UNDERLAY AND SHINGLES NEED REPLACED. SOME OF THE WINDOWS ARE BROKEN AND MUST BE REPAIRED OR REPLACED. THERE IS GRAFFITI INSIDE THE HOME DUE TO IT BEING UNSECURED. THE SECOND FLOOR WAS NOT FULLY INSPECTED DUE TO MISSING FLOOR AND SAFETY CONCERNS. THE HOME MUST BE RAZED OR REPAIRED, WITH PROPER PERMITS, IMMEDIATELY TO ENSURE THE SAFETY OF LOCAL CHILDREN AND OTHER CITIZENS, NOT TO MENTION THE BLIGHT TO THE COMMUNITY.