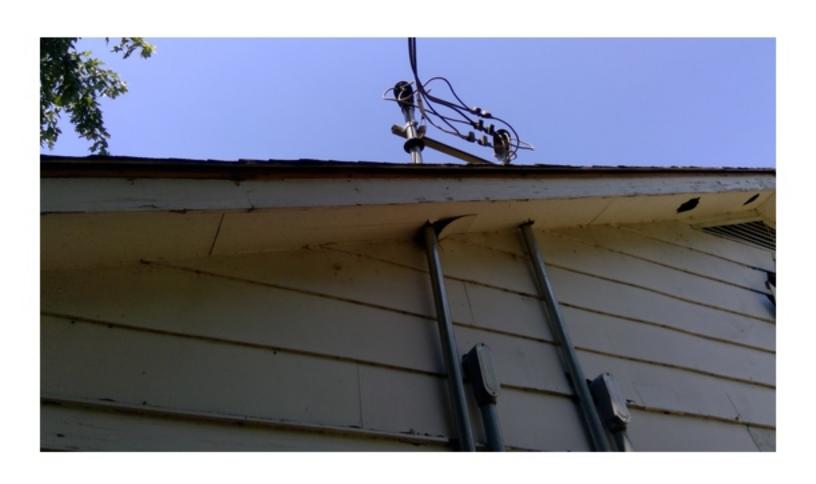

A LARGE TREE FELL ON THE HOME RESULTING IN SIGNIFICANT DAMAGE. THE TREE BROKE RAFTER, SOFFIT, UNDERLAY, SHINGLES, AND SUPPORT PILLARS. THERE IS A HOLE IN THE ROOF THAT IS NOT TARPED AND ALLOWING WHILDLIFE AND RAIN INTO THE HOME. THE FRONT PORCH IS UNSTABLE AND BOWING GREATLY. THE SOUTH SIDE OF THE ROOF IS TARPED BUT THE TARP IS FALLING APART. THE ROOF IS SAGGING AND NEEDS REPAIRED AND REPLACED. THE SOFFIT IF ROTTEN AND FALLING OFF IN PLACES. THIS IS CAUSING EXPOSED RAFTERS TO ROT. MOST WINDOWS ARE BROKEN, UNSECURE, OR BOARDED. THE BLOCK FOUNDATION HAS CRACKS IN MANY PLACES. SOME BLOCKS ARE MISSING. THE SOUTHWEST CORNER OF THE HOME HAS PULLED COMPLETELY AWAY FROM THE FOUNDATION. THE SIDING HAS FALLEN OFF IN PLACES AND NEEDS REPAIRED. THE HOME IS A HAZARD TO THE HEALTH, WELFARE, AND SAFETY OF THE PUBLIC. THE HOME SHOULD BE RAZED IMMEDIATELY TO ENSURE THE SAFETY OF LOCAL CHILDREN AND OTHER CITIZENS, NOT TO MENTION THE BLIGHT TO THE COMMUNITY.