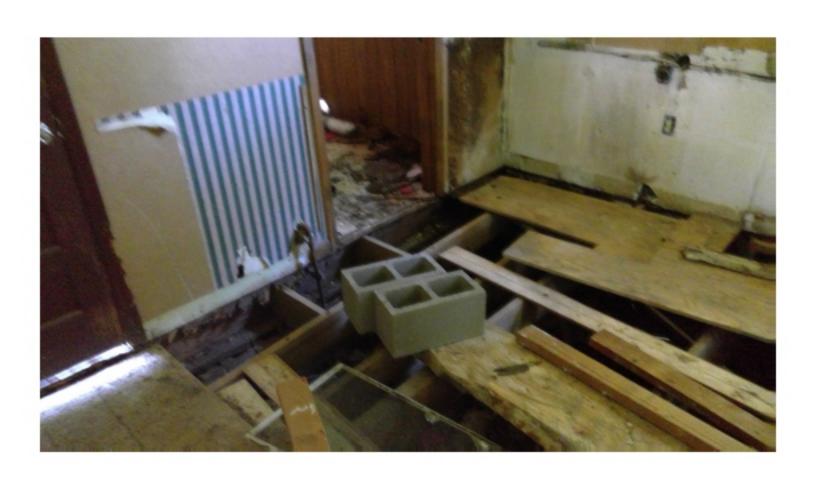

THE HOME IS ON PIER FOUNDATION. THE FRONT PORCH IS PLYWOOD WHICH IS CURLING AND SAGGING IN PLACES. THE PORCH IS ALSO SOFT AND FEELS UNSAFE IN PLACES. THE EXTERIOR IS A MIXTURE OF SIDING. THE SILL PLATE ON THE NORTHEAST CORNER OF THE HOME IS EXPOSED AND ROTTING. THE SILL PLATE NEEDS TO BE REAPIRED OR REPLACED. THE INTERIOR FLOOR HAS ELEVATION CHANGES, WHICH COULD MEAN DAMAGED FLOOR JOISTS. ALL JOISTS NEED TO BE INSPECTED, REPAIRED, AND/OR REPLACED AS NEEDED. THE FLOOR UNDERLAY ALSO NEEDS REPAIRED AND/OR REPLACED. MUCH OF THE WALLS AND CEILING HAVE HAD THE PLASTER REMOVED EXPOSING THE STUDS, SLATS, AND ELECTRICAL. THERE HAS BEEN SOME PLUMBING WORK DONE WITHOUT PERMITS AND A STOP WORK ORDER WAS PREVIOUSLY POSTED. THE ROOF IS SAGGING. UNDERLAY AND SHINGLES NEED REPLACED, SOME OF THE WINDOWS ARE BROKEN AND MUST BE REPAIRED OR REPLACED. THERE IS GRAFFITI INSIDE THE HOME DUE TO IT BEING UNSECURED. THE SECOND FLOOR WAS NOT FULLY INSPECTED DUE TO MISSING FLOOR AND SAFETY CONCERNS. THE HOME MUST BE RAZED OR REPAIRED, WITH PROPER PERMITS, IMMEDIATELY TO ENSURE THE SAFETY OF LOCAL CHILDREN AND OTHER CITIZENS, NOT TO MENTION THE BLIGHT TO THE COMMUNITY.