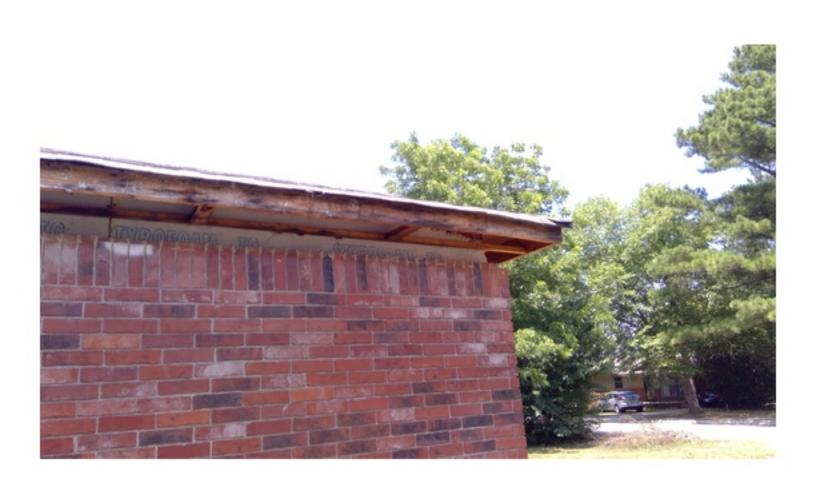

THE HOME IS ON PIER FOUNDATION. THE FRONT PORCH IS PLYWOOD WHICH IS CURLING AND SAGGING IN PLACES. THE PORCH IS ALSO SOFT AND FEELS UNSAFE IN PLACES. THE EXTERIOR IS A MIXTURE OF SIDING. THE SILL PLATE ON THE NORTHEAST CORNER OF THE HOME IS EXPOSED AND ROTTING. THE SILL PLATE NEEDS TO BE REAPIRED OR REPLACED. THE INTERIOR FLOOR HAS ELEVATION CHANGES, WHICH COULD MEAN DAMAGED FLOOR JOISTS. ALL JOISTS NEED TO BE INSPECTED, REPAIRED, AND/OR REPLACED AS NEEDED. THE FLOOR UNDERLAY ALSO NEEDS REPAIRED AND/OR REPLACED. MUCH OF THE WALLS AND CEILING HAVE HAD THE PLASTER REMOVED EXPOSING THE STUDS, SLATS, AND ELECTRICAL. THERE HAS BEEN SOME PLUMBING WORK DONE WITHOUT PERMITS AND A STOP WORK ORDER WAS PREVIOUSLY POSTED. THE ROOF IS SAGGING. UNDERLAY AND SHINGLES NEED REPLACED, SOME OF THE WINDOWS ARE BROKEN AND MUST BE REPAIRED OR REPLACED. THERE IS GRAFFITI INSIDE THE HOME DUE TO IT BEING UNSECURED. THE SECOND FLOOR WAS NOT FULLY INSPECTED DUE TO MISSING FLOOR AND SAFETY CONCERNS. THE HOME MUST BE RAZED OR REPAIRED, WITH PROPER PERMITS, IMMEDIATELY TO ENSURE THE SAFETY OF LOCAL CHILDREN AND OTHER CITIZENS, NOT TO MENTION THE BLIGHT TO THE COMMUNITY.

THE HOME IS ON PIER FOUNDATION. THE FRONT PORCH IS PLYWOOD WHICH IS CURLING AND SAGGING IN PLACES. THE PORCH IS ALSO SOFT AND FEELS UNSAFE IN PLACES. THE EXTERIOR IS A MIXTURE OF SIDING. THE SILL PLATE ON THE NORTHEAST CORNER OF THE HOME IS EXPOSED AND ROTTING. THE SILL PLATE NEEDS TO BE REAPIRED OR REPLACED. THE INTERIOR FLOOR HAS ELEVATION CHANGES, WHICH COULD MEAN DAMAGED FLOOR JOISTS. ALL JOISTS NEED TO BE INSPECTED, REPAIRED, AND/OR REPLACED AS NEEDED. THE FLOOR UNDERLAY ALSO NEEDS REPAIRED AND/OR REPLACED. MUCH OF THE WALLS AND CEILING HAVE HAD THE PLASTER REMOVED EXPOSING THE STUDS. SLATS, AND ELECTRICAL. THERE HAS BEEN SOME PLUMBING WORK DONE WITHOUT PERMITS AND A STOP WORK ORDER WAS PREVIOUSLY POSTED. THE ROOF IS SAGGING. UNDERLAY AND SHINGLES NEED REPLACED. SOME OF THE WINDOWS ARE BROKEN AND MUST BE REPAIRED OR REPLACED. THERE IS GRAFFITI INSIDE THE HOME DUE TO IT BEING UNSECURED. THE SECOND FLOOR WAS NOT FULLY INSPECTED DUE TO MISSING FLOOR AND SAFETY CONCERNS. THE HOME MUST BE RAZED OR REPAIRED, WITH PROPER PERMITS, IMMEDIATELY TO ENSURE THE SAFETY OF LOCAL CHILDREN AND OTHER CITIZENS, NOT TO MENTION THE BLIGHT TO THE COMMUNITY.