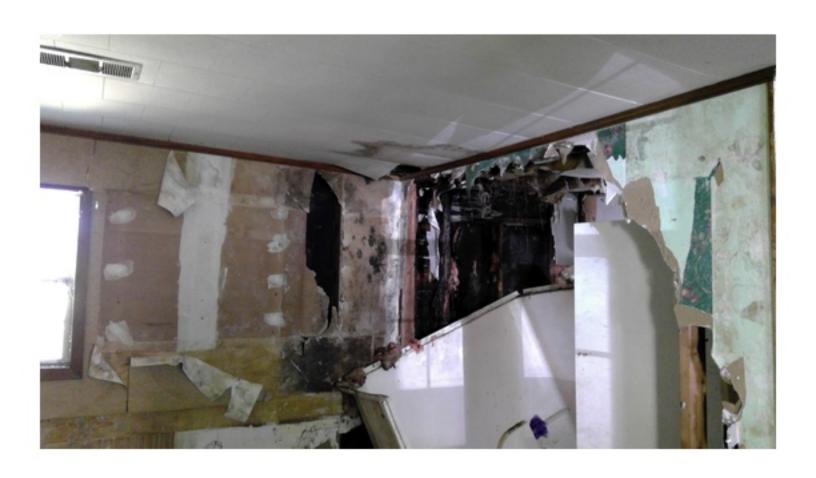

THE HOME IS ON PIER FOUNDATION. THE FRONT PORCH IS PLYWOOD WHICH IS CURLING AND SAGGING IN PLACES. THE PORCH IS ALSO SOFT AND FEELS UNSAFE IN PLACES. THE EXTERIOR IS A MIXTURE OF SIDING. THE SILL PLATE ON THE NORTHEAST CORNER OF THE HOME IS EXPOSED AND ROTTING. THE SILL PLATE NEEDS TO BE REAPIRED OR REPLACED. THE INTERIOR FLOOR HAS ELEVATION CHANGES, WHICH COULD MEAN DAMAGED FLOOR JOISTS. ALL JOISTS NEED TO BE INSPECTED, REPAIRED, AND/OR REPLACED AS NEEDED. THE FLOOR UNDERLAY ALSO NEEDS REPAIRED AND/OR REPLACED. MUCH OF THE WALLS AND CEILING HAVE HAD THE PLASTER REMOVED EXPOSING THE STUDS, SLATS, AND ELECTRICAL. THERE HAS BEEN SOME PLUMBING WORK DONE WITHOUT PERMITS AND A STOP WORK ORDER WAS PREVIOUSLY POSTED. THE ROOF IS SAGGING. UNDERLAY AND SHINGLES NEED REPLACED, SOME OF THE WINDOWS ARE BROKEN AND MUST BE REPAIRED OR REPLACED. THERE IS GRAFFITI INSIDE THE HOME DUE TO IT BEING UNSECURED. THE SECOND FLOOR WAS NOT FULLY INSPECTED DUE TO MISSING FLOOR AND SAFETY CONCERNS. THE HOME MUST BE RAZED OR REPAIRED, WITH PROPER PERMITS, IMMEDIATELY TO ENSURE THE SAFETY OF LOCAL CHILDREN AND OTHER CITIZENS, NOT TO MENTION THE BLIGHT TO THE COMMUNITY.