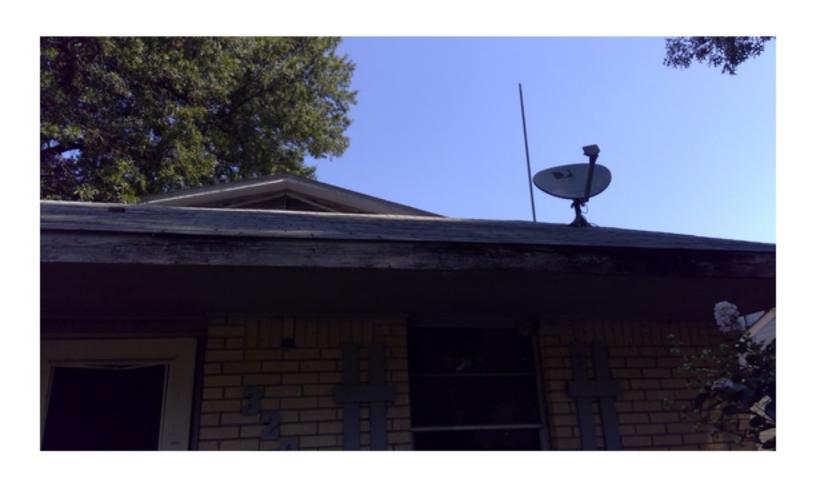

A LARGE TREE FELL ON THE HOME RESULTING IN SIGNIFICANT DAMAGE. THE TREE BROKE RAFTER, SOFFIT, UNDERLAY, SHINGLES, AND SUPPORT PILLARS. THERE IS A HOLE IN THE ROOF THAT IS NOT TARPED AND ALLOWING WHILDLIFE AND RAIN INTO THE HOME. THE FRONT PORCH IS UNSTABLE AND BOWING GREATLY. THE SOUTH SIDE OF THE ROOF IS TARPED BUT THE TARP IS FALLING APART. THE ROOF IS SAGGING AND NEEDS REPAIRED AND REPLACED. THE SOFFIT IF ROTTEN AND FALLING OFF IN PLACES. THIS IS CAUSING EXPOSED RAFTERS TO ROT. MOST WINDOWS ARE BROKEN, UNSECURE, OR BOARDED. THE BLOCK FOUNDATION HAS CRACKS IN MANY PLACES. SOME BLOCKS ARE MISSING. THE SOUTHWEST CORNER OF THE HOME HAS PULLED COMPLETELY AWAY FROM THE FOUNDATION. THE SIDING HAS FALLEN OFF IN PLACES AND NEEDS REPAIRED. THE HOME IS A HAZARD TO THE HEALTH, WELFARE, AND SAFETY OF THE PUBLIC. THE HOME SHOULD BE RAZED IMMEDIATELY TO ENSURE THE SAFETY OF LOCAL CHILDREN AND OTHER CITIZENS, NOT TO MENTION THE BLIGHT TO THE COMMUNITY.

A LARGE TREE FELL ON THE HOME RESULTING IN SIGNIFICANT DAMAGE. THE TREE BROKE RAFTER, SOFFIT, UNDERLAY, SHINGLES, AND SUPPORT PILLARS. THERE IS A HOLE IN THE ROOF THAT IS NOT TARPED AND ALLOWING WHILDLIFE AND RAIN INTO THE HOME. THE FRONT PORCH IS UNSTABLE AND BOWING GREATLY. THE SOUTH SIDE OF THE ROOF IS TARPED BUT THE TARP IS FALLING APART. THE ROOF IS SAGGING AND NEEDS REPAIRED AND REPLACED. THE SOFFIT IF ROTTEN AND FALLING OFF IN PLACES. THIS IS CAUSING EXPOSED RAFTERS TO ROT. MOST WINDOWS ARE BROKEN, UNSECURE, OR BOARDED. THE BLOCK FOUNDATION HAS CRACKS IN MANY PLACES. SOME BLOCKS ARE MISSING. THE SOUTHWEST CORNER OF THE HOME HAS PULLED COMPLETELY AWAY FROM THE FOUNDATION. THE SIDING HAS FALLEN OFF IN PLACES AND NEEDS REPAIRED. THE HOME IS A HAZARD TO THE HEALTH, WELFARE, AND SAFETY OF THE PUBLIC. THE HOME SHOULD BE RAZED IMMEDIATELY TO ENSURE THE SAFETY OF LOCAL CHILDREN AND OTHER CITIZENS, NOT TO MENTION THE BLIGHT TO THE COMMUNITY. PROPERTY WAS SECURED AT THE TIME OF INSPECTION.