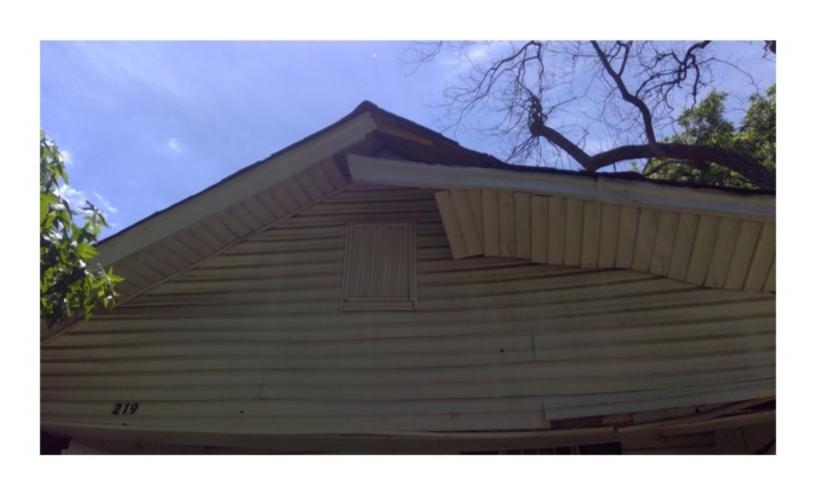

#### **Text File**

File Number: RES-22:218

Agenda Date: Version: 1 Status: To Be Introduced

In Control: Public Safety Council Committee File Type: Resolution

RESOLUTION BY THE CITY COUNCIL OF THE CITY OF JONESBORO, ARKANSAS TO CONDEMN PROPERTY LOCATED AT: 219 Miller St. Jonesboro, AR 72401 Parcel #: 01-144181-59600

A LARGE TREE FELL ON THE HOME RESULTING IN SIGNIFICANT DAMAGE. THE TREE BROKE RAFTER, SOFFIT, UNDERLAY, SHINGLES, AND SUPPORT PILLARS. THERE IS A HOLE IN THE ROOF THAT IS NOT TARPED AND ALLOWING WHILDLIFE AND RAIN INTO THE HOME. THE FRONT PORCH IS UNSTABLE AND BOWING GREATLY. THE SOUTH SIDE OF THE ROOF IS TARPED BUT THE TARP IS FALLING APART. THE ROOF IS SAGGING AND NEEDS REPAIRED AND REPLACED. THE SOFFIT IF ROTTEN AND FALLING OFF IN PLACES. THIS IS CAUSING EXPOSED RAFTERS TO ROT. MOST WINDOWS ARE BROKEN, UNSECURE, OR BOARDED. THE BLOCK FOUNDATION HAS CRACKS IN MANY PLACES. SOME BLOCKS ARE MISSING. THE SOUTHWEST CORNER OF THE HOME HAS PULLED COMPLETELY AWAY FROM THE FOUNDATION. THE SIDING HAS FALLEN OFF IN PLACES AND NEEDS REPAIRED. THE HOME IS A HAZARD TO THE HEALTH, WELFARE, AND SAFETY OF THE PUBLIC. THE HOME SHOULD BE RAZED IMMEDIATELY TO ENSURE THE SAFETY OF LOCAL CHILDREN AND OTHER CITIZENS, NOT TO MENTION THE BLIGHT TO THE COMMUNITY.