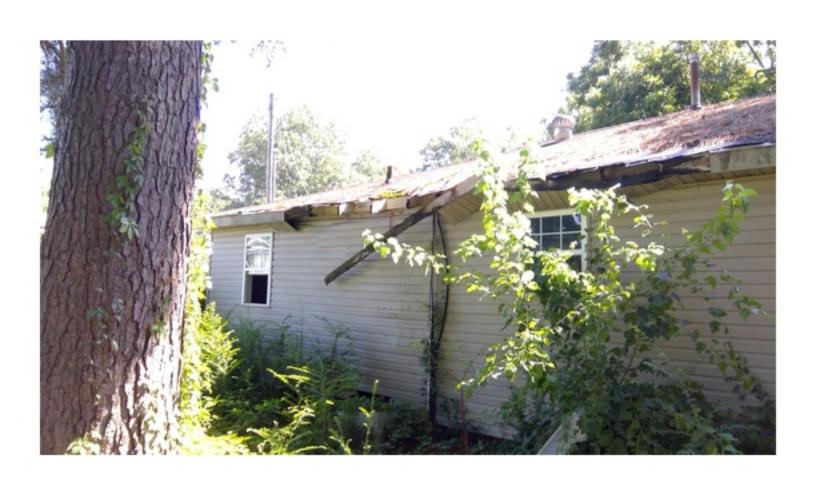

A LARGE TREE FELL ON THE HOME RESULTING IN SIGNIFICANT DAMAGE. THE TREE BROKE RAFTER, SOFFIT, UNDERLAY, SHINGLES, AND SUPPORT PILLARS. THERE IS A HOLE IN THE ROOF THAT IS NOT TARPED AND ALLOWING WHILDLIFE AND RAIN INTO THE HOME. THE FRONT PORCH IS UNSTABLE AND BOWING GREATLY. THE SOUTH SIDE OF THE ROOF IS TARPED BUT THE TARP IS FALLING APART. THE ROOF IS SAGGING AND NEEDS REPAIRED AND REPLACED. THE SOFFIT IF ROTTEN AND FALLING OFF IN PLACES. THIS IS CAUSING EXPOSED RAFTERS TO ROT. MOST WINDOWS ARE BROKEN, UNSECURE, OR BOARDED. THE BLOCK FOUNDATION HAS CRACKS IN MANY PLACES. SOME BLOCKS ARE MISSING. THE SOUTHWEST CORNER OF THE HOME HAS PULLED COMPLETELY AWAY FROM THE FOUNDATION. THE SIDING HAS FALLEN OFF IN PLACES AND NEEDS REPAIRED. THE HOME IS A HAZARD TO THE HEALTH, WELFARE, AND SAFETY OF THE PUBLIC. THE HOME SHOULD BE RAZED IMMEDIATELY TO ENSURE THE SAFETY OF LOCAL CHILDREN AND OTHER CITIZENS, NOT TO MENTION THE BLIGHT TO THE COMMUNITY.