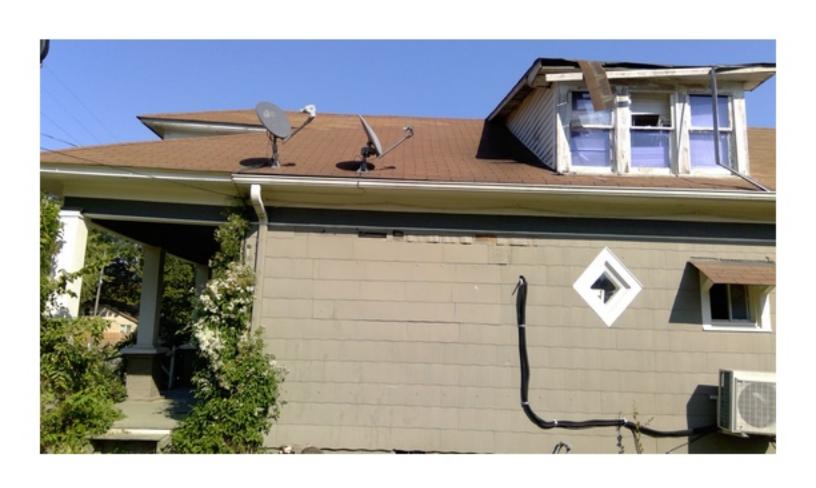

A LARGE TREE FELL ON THE HOME RESULTING IN SIGNIFICANT DAMAGE. THE TREE BROKE RAFTER, SOFFIT, UNDERLAY, SHINGLES, AND SUPPORT PILLARS. THERE IS A HOLE IN THE ROOF THAT IS NOT TARPED AND ALLOWING WHILDLIFE AND RAIN INTO THE HOME. THE FRONT PORCH IS UNSTABLE AND BOWING GREATLY. THE SOUTH SIDE OF THE ROOF IS TARPED BUT THE TARP IS FALLING APART. THE ROOF IS SAGGING AND NEEDS REPAIRED AND REPLACED. THE SOFFIT IF ROTTEN AND FALLING OFF IN PLACES. THIS IS CAUSING EXPOSED RAFTERS TO ROT. MOST WINDOWS ARE BROKEN, UNSECURE, OR BOARDED. THE BLOCK FOUNDATION HAS CRACKS IN MANY PLACES. SOME BLOCKS ARE MISSING. THE SOUTHWEST CORNER OF THE HOME HAS PULLED COMPLETELY AWAY FROM THE FOUNDATION. THE SIDING HAS FALLEN OFF IN PLACES AND NEEDS REPAIRED. THE HOME IS A HAZARD TO THE HEALTH, WELFARE, AND SAFETY OF THE PUBLIC. THE HOME SHOULD BE RAZED IMMEDIATELY TO ENSURE THE SAFETY OF LOCAL CHILDREN AND OTHER CITIZENS, NOT TO MENTION THE BLIGHT TO THE COMMUNITY.

A LARGE TREE FELL ON THE HOME RESULTING IN SIGNIFICANT DAMAGE. THE TREE BROKE RAFTER, SOFFIT, UNDERLAY, SHINGLES, AND SUPPORT PILLARS. THERE IS A HOLE IN THE ROOF THAT IS NOT TARPED AND ALLOWING WHILDLIFE AND RAIN INTO THE HOME. THE FRONT PORCH IS UNSTABLE AND BOWING GREATLY. THE SOUTH SIDE OF THE ROOF IS TARPED BUT THE TARP IS FALLING APART. THE ROOF IS SAGGING AND NEEDS REPAIRED AND REPLACED. THE SOFFIT IF ROTTEN AND FALLING OFF IN PLACES. THIS IS CAUSING EXPOSED RAFTERS TO ROT. MOST WINDOWS ARE BROKEN, UNSECURE, OR BOARDED. THE BLOCK FOUNDATION HAS CRACKS IN MANY PLACES. SOME BLOCKS ARE MISSING. THE SOUTHWEST CORNER OF THE HOME HAS PULLED COMPLETELY AWAY FROM THE FOUNDATION. THE SIDING HAS FALLEN OFF IN PLACES AND NEEDS REPAIRED. THE HOME IS A HAZARD TO THE HEALTH, WELFARE, AND SAFETY OF THE PUBLIC. THE HOME SHOULD BE RAZED IMMEDIATELY TO ENSURE THE SAFETY OF LOCAL CHILDREN AND OTHER CITIZENS, NOT TO MENTION THE BLIGHT TO THE COMMUNITY. PROPERTY WAS SECURED AT THE TIME OF INSPECTION.