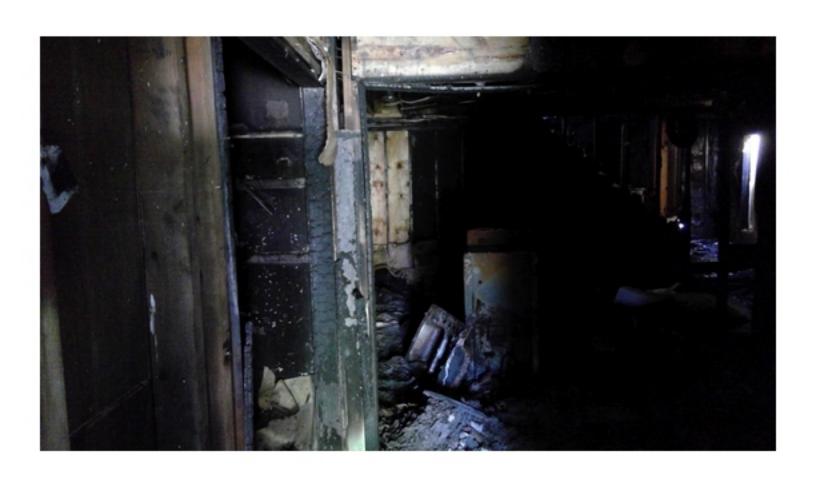

THE HOME IS ON PIER FOUNDATION. THE FRONT PORCH IS PLYWOOD WHICH IS CURLING AND SAGGING IN PLACES. THE PORCH IS ALSO SOFT AND FEELS UNSAFE IN PLACES. THE EXTERIOR IS A MIXTURE OF SIDING. THE SILL PLATE ON THE NORTHEAST CORNER OF THE HOME IS EXPOSED AND ROTTING. THE SILL PLATE NEEDS TO BE REAPIRED OR REPLACED. THE INTERIOR FLOOR HAS ELEVATION CHANGES, WHICH COULD MEAN DAMAGED FLOOR JOISTS. ALL JOISTS NEED TO BE INSPECTED, REPAIRED, AND/OR REPLACED AS NEEDED. THE FLOOR UNDERLAY ALSO NEEDS REPAIRED AND/OR REPLACED. MUCH OF THE WALLS AND CEILING HAVE HAD THE PLASTER REMOVED EXPOSING THE STUDS, SLATS, AND ELECTRICAL. THERE HAS BEEN SOME PLUMBING WORK DONE WITHOUT PERMITS AND A STOP WORK ORDER WAS PREVIOUSLY POSTED. THE ROOF IS SAGGING. UNDERLAY AND SHINGLES NEED REPLACED, SOME OF THE WINDOWS ARE BROKEN AND MUST BE REPAIRED OR REPLACED. THERE IS GRAFFITI INSIDE THE HOME DUE TO IT BEING UNSECURED. THE SECOND FLOOR WAS NOT FULLY INSPECTED DUE TO MISSING FLOOR AND SAFETY CONCERNS. THE HOME MUST BE RAZED OR REPAIRED, WITH PROPER PERMITS, IMMEDIATELY TO ENSURE THE SAFETY OF LOCAL CHILDREN AND OTHER CITIZENS, NOT TO MENTION THE BLIGHT TO THE COMMUNITY.

PROPERTY WAS NOT SECURED AT THE TIME OF INSPECTION.

| In my opinion, this structure |    | Is | XX | Is not | Suitable for human habitation.                              |
|-------------------------------|----|----|----|--------|-------------------------------------------------------------|
| In my opinion, this structure | XX | Is |    | Is not | Physically feasible for rehabilitation.                     |
| In my opinion, this structure |    | Is | XX | Is not | Economically feasible for rehabilitation.                   |
| In my opinion, this structure | XX | Is |    | Is not | A public safety hazard and should be condemned immediately. |