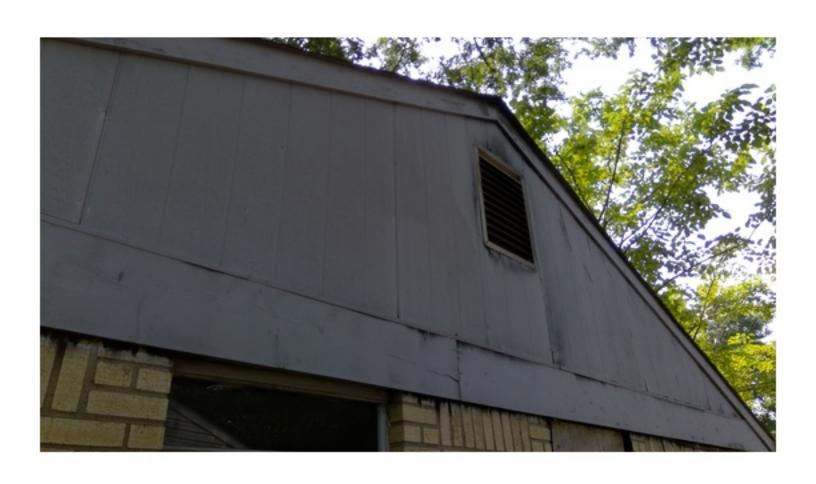

THE HOME IS ON PIER FOUNDATION. THE FRONT PORCH IS PLYWOOD WHICH IS CURLING AND SAGGING IN PLACES. THE PORCH IS ALSO SOFT AND FEELS UNSAFE IN PLACES. THE EXTERIOR IS A MIXTURE OF SIDING. THE SILL PLATE ON THE NORTHEAST CORNER OF THE HOME IS EXPOSED AND ROTTING. THE SILL PLATE NEEDS TO BE REAPIRED OR REPLACED. THE INTERIOR FLOOR HAS ELEVATION CHANGES, WHICH COULD MEAN DAMAGED FLOOR JOISTS. ALL JOISTS NEED TO BE INSPECTED, REPAIRED, AND/OR REPLACED AS NEEDED. THE FLOOR UNDERLAY ALSO NEEDS REPAIRED AND/OR REPLACED. MUCH OF THE WALLS AND CEILING HAVE HAD THE PLASTER REMOVED EXPOSING THE STUDS, SLATS, AND ELECTRICAL. THERE HAS BEEN SOME PLUMBING WORK DONE WITHOUT PERMITS AND A STOP WORK ORDER WAS PREVIOUSLY POSTED. THE ROOF IS SAGGING. UNDERLAY AND SHINGLES NEED REPLACED, SOME OF THE WINDOWS ARE BROKEN AND MUST BE REPAIRED OR REPLACED. THERE IS GRAFFITI INSIDE THE HOME DUE TO IT BEING UNSECURED. THE SECOND FLOOR WAS NOT FULLY INSPECTED DUE TO MISSING FLOOR AND SAFETY CONCERNS. THE HOME MUST BE RAZED OR REPAIRED, WITH PROPER PERMITS, IMMEDIATELY TO ENSURE THE SAFETY OF LOCAL CHILDREN AND OTHER CITIZENS, NOT TO MENTION THE BLIGHT TO THE COMMUNITY.

THE HOME IS ON PIER FOUNDATION. THE FRONT PORCH IS PLYWOOD WHICH IS CURLING AND SAGGING IN PLACES. THE PORCH IS ALSO SOFT AND FEELS UNSAFE IN PLACES. THE EXTERIOR IS A MIXTURE OF SIDING. THE SILL PLATE ON THE NORTHEAST CORNER OF THE HOME IS EXPOSED AND ROTTING. THE SILL PLATE NEEDS TO BE REAPIRED OR REPLACED. THE INTERIOR FLOOR HAS ELEVATION CHANGES, WHICH COULD MEAN DAMAGED FLOOR JOISTS. ALL JOISTS NEED TO BE INSPECTED, REPAIRED, AND/OR REPLACED AS NEEDED. THE FLOOR UNDERLAY ALSO NEEDS REPAIRED AND/OR REPLACED. MUCH OF THE WALLS AND CEILING HAVE HAD THE PLASTER REMOVED EXPOSING THE STUDS. SLATS, AND ELECTRICAL. THERE HAS BEEN SOME PLUMBING WORK DONE WITHOUT PERMITS AND A STOP WORK ORDER WAS PREVIOUSLY POSTED. THE ROOF IS SAGGING. UNDERLAY AND SHINGLES NEED REPLACED. SOME OF THE WINDOWS ARE BROKEN AND MUST BE REPAIRED OR REPLACED. THERE IS GRAFFITI INSIDE THE HOME DUE TO IT BEING UNSECURED. THE SECOND FLOOR WAS NOT FULLY INSPECTED DUE TO MISSING FLOOR AND SAFETY CONCERNS. THE HOME MUST BE RAZED OR REPAIRED, WITH PROPER PERMITS, IMMEDIATELY TO ENSURE THE SAFETY OF LOCAL CHILDREN AND OTHER CITIZENS, NOT TO MENTION THE BLIGHT TO THE COMMUNITY.