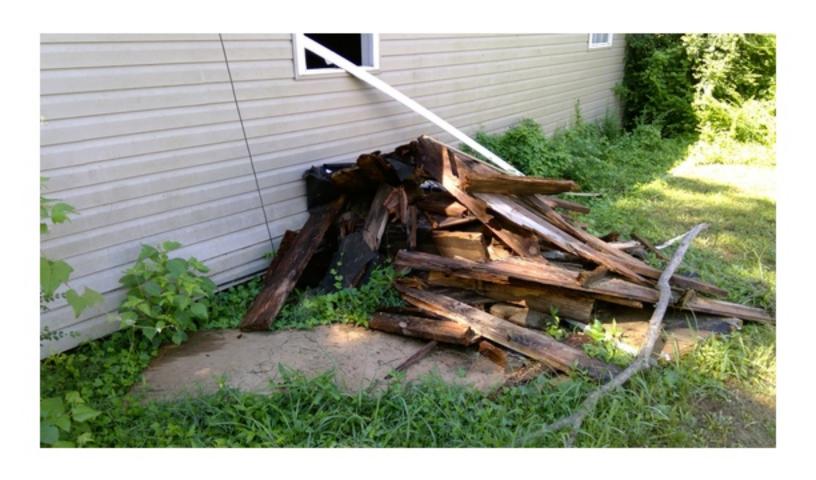

THE HOME IS ON PIER FOUNDATION. THE FRONT PORCH IS PLYWOOD WHICH IS CURLING AND SAGGING IN PLACES. THE PORCH IS ALSO SOFT AND FEELS UNSAFE IN PLACES. THE EXTERIOR IS A MIXTURE OF SIDING. THE SILL PLATE ON THE NORTHEAST CORNER OF THE HOME IS EXPOSED AND ROTTING. THE SILL PLATE NEEDS TO BE REAPIRED OR REPLACED. THE INTERIOR FLOOR HAS ELEVATION CHANGES, WHICH COULD MEAN DAMAGED FLOOR JOISTS. ALL JOISTS NEED TO BE INSPECTED, REPAIRED, AND/OR REPLACED AS NEEDED. THE FLOOR UNDERLAY ALSO NEEDS REPAIRED AND/OR REPLACED. MUCH OF THE WALLS AND CEILING HAVE HAD THE PLASTER REMOVED EXPOSING THE STUDS, SLATS, AND ELECTRICAL. THERE HAS BEEN SOME PLUMBING WORK DONE WITHOUT PERMITS AND A STOP WORK ORDER WAS PREVIOUSLY POSTED. THE ROOF IS SAGGING. UNDERLAY AND SHINGLES NEED REPLACED, SOME OF THE WINDOWS ARE BROKEN AND MUST BE REPAIRED OR REPLACED. THERE IS GRAFFITI INSIDE THE HOME DUE TO IT BEING UNSECURED. THE SECOND FLOOR WAS NOT FULLY INSPECTED DUE TO MISSING FLOOR AND SAFETY CONCERNS. THE HOME MUST BE RAZED OR REPAIRED, WITH PROPER PERMITS, IMMEDIATELY TO ENSURE THE SAFETY OF LOCAL CHILDREN AND OTHER CITIZENS, NOT TO MENTION THE BLIGHT TO THE COMMUNITY.

THE HOME IS ON PIER FOUNDATION. THE FRONT PORCH IS PLYWOOD WHICH IS CURLING AND SAGGING IN PLACES. THE PORCH IS ALSO SOFT AND FEELS UNSAFE IN PLACES. THE EXTERIOR IS A MIXTURE OF SIDING. THE SILL PLATE ON THE NORTHEAST CORNER OF THE HOME IS EXPOSED AND ROTTING. THE SILL PLATE NEEDS TO BE REAPIRED OR REPLACED. THE INTERIOR FLOOR HAS ELEVATION CHANGES, WHICH COULD MEAN DAMAGED FLOOR JOISTS. ALL JOISTS NEED TO BE INSPECTED, REPAIRED, AND/OR REPLACED AS NEEDED. THE FLOOR UNDERLAY ALSO NEEDS REPAIRED AND/OR REPLACED. MUCH OF THE WALLS AND CEILING HAVE HAD THE PLASTER REMOVED EXPOSING THE STUDS. SLATS, AND ELECTRICAL. THERE HAS BEEN SOME PLUMBING WORK DONE WITHOUT PERMITS AND A STOP WORK ORDER WAS PREVIOUSLY POSTED. THE ROOF IS SAGGING. UNDERLAY AND SHINGLES NEED REPLACED. SOME OF THE WINDOWS ARE BROKEN AND MUST BE REPAIRED OR REPLACED. THERE IS GRAFFITI INSIDE THE HOME DUE TO IT BEING UNSECURED. THE SECOND FLOOR WAS NOT FULLY INSPECTED DUE TO MISSING FLOOR AND SAFETY CONCERNS. THE HOME MUST BE RAZED OR REPAIRED, WITH PROPER PERMITS, IMMEDIATELY TO ENSURE THE SAFETY OF LOCAL CHILDREN AND OTHER CITIZENS, NOT TO MENTION THE BLIGHT TO THE COMMUNITY.