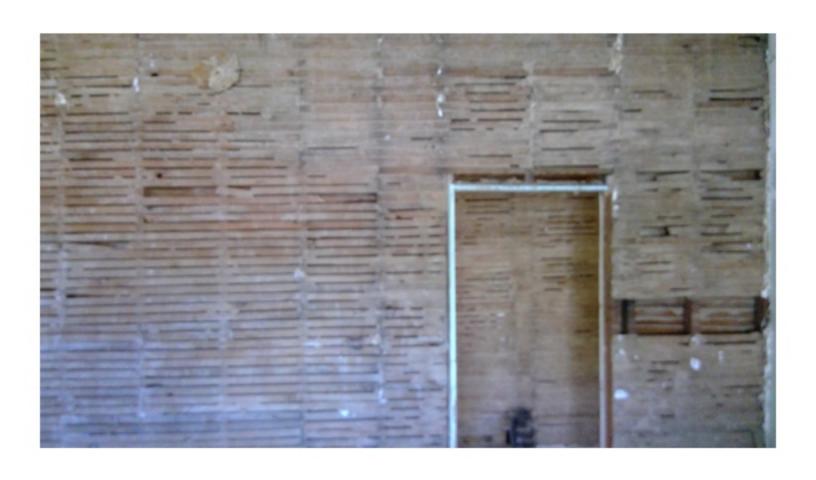

THE HOME IS ON PIER FOUNDATION. THE FRONT PORCH IS PLYWOOD WHICH IS CURLING AND SAGGING IN PLACES. THE PORCH IS ALSO SOFT AND FEELS UNSAFE IN PLACES. THE EXTERIOR IS A MIXTURE OF SIDING. THE SILL PLATE ON THE NORTHEAST CORNER OF THE HOME IS EXPOSED AND ROTTING. THE SILL PLATE NEEDS TO BE REAPIRED OR REPLACED. THE INTERIOR FLOOR HAS ELEVATION CHANGES, WHICH COULD MEAN DAMAGED FLOOR JOISTS. ALL JOISTS NEED TO BE INSPECTED, REPAIRED, AND/OR REPLACED AS NEEDED. THE FLOOR UNDERLAY ALSO NEEDS REPAIRED AND/OR REPLACED. MUCH OF THE WALLS AND CEILING HAVE HAD THE PLASTER REMOVED EXPOSING THE STUDS, SLATS, AND ELECTRICAL. THERE HAS BEEN SOME PLUMBING WORK DONE WITHOUT PERMITS AND A STOP WORK ORDER WAS PREVIOUSLY POSTED. THE ROOF IS SAGGING. UNDERLAY AND SHINGLES NEED REPLACED, SOME OF THE WINDOWS ARE BROKEN AND MUST BE REPAIRED OR REPLACED. THERE IS GRAFFITI INSIDE THE HOME DUE TO IT BEING UNSECURED. THE SECOND FLOOR WAS NOT FULLY INSPECTED DUE TO MISSING FLOOR AND SAFETY CONCERNS. THE HOME MUST BE RAZED OR REPAIRED, WITH PROPER PERMITS, IMMEDIATELY TO ENSURE THE SAFETY OF LOCAL CHILDREN AND OTHER CITIZENS, NOT TO MENTION THE BLIGHT TO THE COMMUNITY.

THE HOME IS ON PIER FOUNDATION. THE FRONT PORCH IS PLYWOOD WHICH IS CURLING AND SAGGING IN PLACES. THE PORCH IS ALSO SOFT AND FEELS UNSAFE IN PLACES. THE EXTERIOR IS A MIXTURE OF SIDING. THE SILL PLATE ON THE NORTHEAST CORNER OF THE HOME IS EXPOSED AND ROTTING. THE SILL PLATE NEEDS TO BE REAPIRED OR REPLACED. THE INTERIOR FLOOR HAS ELEVATION CHANGES, WHICH COULD MEAN DAMAGED FLOOR JOISTS. ALL JOISTS NEED TO BE INSPECTED, REPAIRED, AND/OR REPLACED AS NEEDED. THE FLOOR UNDERLAY ALSO NEEDS REPAIRED AND/OR REPLACED. MUCH OF THE WALLS AND CEILING HAVE HAD THE PLASTER REMOVED EXPOSING THE STUDS. SLATS, AND ELECTRICAL. THERE HAS BEEN SOME PLUMBING WORK DONE WITHOUT PERMITS AND A STOP WORK ORDER WAS PREVIOUSLY POSTED. THE ROOF IS SAGGING. UNDERLAY AND SHINGLES NEED REPLACED. SOME OF THE WINDOWS ARE BROKEN AND MUST BE REPAIRED OR REPLACED. THERE IS GRAFFITI INSIDE THE HOME DUE TO IT BEING UNSECURED. THE SECOND FLOOR WAS NOT FULLY INSPECTED DUE TO MISSING FLOOR AND SAFETY CONCERNS. THE HOME MUST BE RAZED OR REPAIRED, WITH PROPER PERMITS, IMMEDIATELY TO ENSURE THE SAFETY OF LOCAL CHILDREN AND OTHER CITIZENS, NOT TO MENTION THE BLIGHT TO THE COMMUNITY.