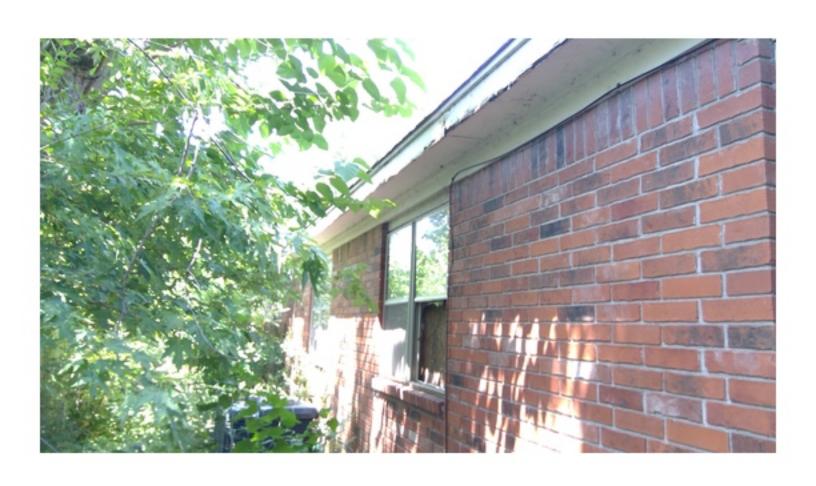

A LARGE TREE FELL ON THE HOME RESULTING IN SIGNIFICANT DAMAGE. THE TREE BROKE RAFTER, SOFFIT, UNDERLAY, SHINGLES, AND SUPPORT PILLARS. THERE IS A HOLE IN THE ROOF THAT IS NOT TARPED AND ALLOWING WHILDLIFE AND RAIN INTO THE HOME. THE FRONT PORCH IS UNSTABLE AND BOWING GREATLY. THE SOUTH SIDE OF THE ROOF IS TARPED BUT THE TARP IS FALLING APART. THE ROOF IS SAGGING AND NEEDS REPAIRED AND REPLACED. THE SOFFIT IF ROTTEN AND FALLING OFF IN PLACES. THIS IS CAUSING EXPOSED RAFTERS TO ROT. MOST WINDOWS ARE BROKEN, UNSECURE, OR BOARDED. THE BLOCK FOUNDATION HAS CRACKS IN MANY PLACES. SOME BLOCKS ARE MISSING. THE SOUTHWEST CORNER OF THE HOME HAS PULLED COMPLETELY AWAY FROM THE FOUNDATION. THE SIDING HAS FALLEN OFF IN PLACES AND NEEDS REPAIRED. THE HOME IS A HAZARD TO THE HEALTH, WELFARE, AND SAFETY OF THE PUBLIC. THE HOME SHOULD BE RAZED IMMEDIATELY TO ENSURE THE SAFETY OF LOCAL CHILDREN AND OTHER CITIZENS, NOT TO MENTION THE BLIGHT TO THE COMMUNITY.

A LARGE TREE FELL ON THE HOME RESULTING IN SIGNIFICANT DAMAGE. THE TREE BROKE RAFTER, SOFFIT, UNDERLAY, SHINGLES, AND SUPPORT PILLARS. THERE IS A HOLE IN THE ROOF THAT IS NOT TARPED AND ALLOWING WHILDLIFE AND RAIN INTO THE HOME. THE FRONT PORCH IS UNSTABLE AND BOWING GREATLY. THE SOUTH SIDE OF THE ROOF IS TARPED BUT THE TARP IS FALLING APART. THE ROOF IS SAGGING AND NEEDS REPAIRED AND REPLACED. THE SOFFIT IF ROTTEN AND FALLING OFF IN PLACES. THIS IS CAUSING EXPOSED RAFTERS TO ROT. MOST WINDOWS ARE BROKEN, UNSECURE, OR BOARDED. THE BLOCK FOUNDATION HAS CRACKS IN MANY PLACES. SOME BLOCKS ARE MISSING. THE SOUTHWEST CORNER OF THE HOME HAS PULLED COMPLETELY AWAY FROM THE FOUNDATION. THE SIDING HAS FALLEN OFF IN PLACES AND NEEDS REPAIRED. THE HOME IS A HAZARD TO THE HEALTH, WELFARE, AND SAFETY OF THE PUBLIC. THE HOME SHOULD BE RAZED IMMEDIATELY TO ENSURE THE SAFETY OF LOCAL CHILDREN AND OTHER CITIZENS, NOT TO MENTION THE BLIGHT TO THE COMMUNITY. PROPERTY WAS SECURED AT THE TIME OF INSPECTION.