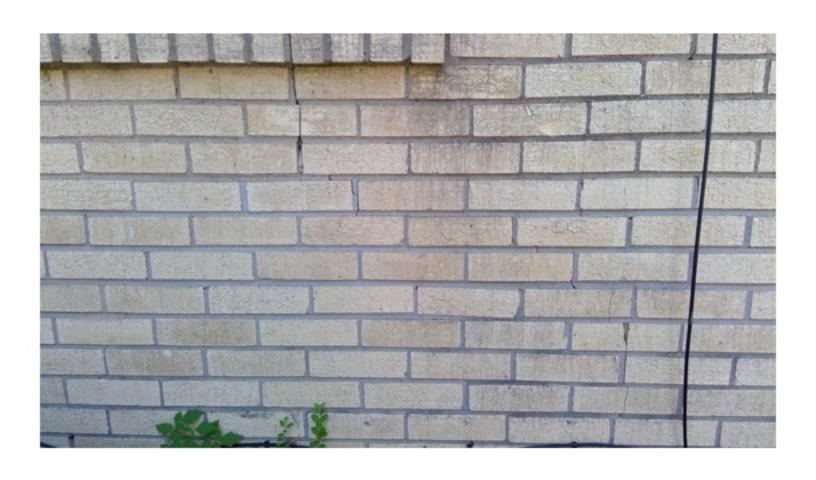

A LARGE TREE FELL ON THE HOME RESULTING IN SIGNIFICANT DAMAGE. THE TREE BROKE RAFTER, SOFFIT, UNDERLAY, SHINGLES, AND SUPPORT PILLARS. THERE IS A HOLE IN THE ROOF THAT IS NOT TARPED AND ALLOWING WHILDLIFE AND RAIN INTO THE HOME. THE FRONT PORCH IS UNSTABLE AND BOWING GREATLY. THE SOUTH SIDE OF THE ROOF IS TARPED BUT THE TARP IS FALLING APART. THE ROOF IS SAGGING AND NEEDS REPAIRED AND REPLACED. THE SOFFIT IF ROTTEN AND FALLING OFF IN PLACES. THIS IS CAUSING EXPOSED RAFTERS TO ROT. MOST WINDOWS ARE BROKEN, UNSECURE, OR BOARDED. THE BLOCK FOUNDATION HAS CRACKS IN MANY PLACES. SOME BLOCKS ARE MISSING. THE SOUTHWEST CORNER OF THE HOME HAS PULLED COMPLETELY AWAY FROM THE FOUNDATION. THE SIDING HAS FALLEN OFF IN PLACES AND NEEDS REPAIRED. THE HOME IS A HAZARD TO THE HEALTH, WELFARE, AND SAFETY OF THE PUBLIC. THE HOME SHOULD BE RAZED IMMEDIATELY TO ENSURE THE SAFETY OF LOCAL CHILDREN AND OTHER CITIZENS, NOT TO MENTION THE BLIGHT TO THE COMMUNITY.

A LARGE TREE FELL ON THE HOME RESULTING IN SIGNIFICANT DAMAGE. THE TREE BROKE RAFTER, SOFFIT, UNDERLAY, SHINGLES, AND SUPPORT PILLARS. THERE IS A HOLE IN THE ROOF THAT IS NOT TARPED AND ALLOWING WHILDLIFE AND RAIN INTO THE HOME. THE FRONT PORCH IS UNSTABLE AND BOWING GREATLY. THE SOUTH SIDE OF THE ROOF IS TARPED BUT THE TARP IS FALLING APART. THE ROOF IS SAGGING AND NEEDS REPAIRED AND REPLACED. THE SOFFIT IF ROTTEN AND FALLING OFF IN PLACES. THIS IS CAUSING EXPOSED RAFTERS TO ROT. MOST WINDOWS ARE BROKEN, UNSECURE, OR BOARDED. THE BLOCK FOUNDATION HAS CRACKS IN MANY PLACES. SOME BLOCKS ARE MISSING. THE SOUTHWEST CORNER OF THE HOME HAS PULLED COMPLETELY AWAY FROM THE FOUNDATION. THE SIDING HAS FALLEN OFF IN PLACES AND NEEDS REPAIRED. THE HOME IS A HAZARD TO THE HEALTH, WELFARE, AND SAFETY OF THE PUBLIC. THE HOME SHOULD BE RAZED IMMEDIATELY TO ENSURE THE SAFETY OF LOCAL CHILDREN AND OTHER CITIZENS, NOT TO MENTION THE BLIGHT TO THE COMMUNITY. PROPERTY WAS SECURED AT THE TIME OF INSPECTION.