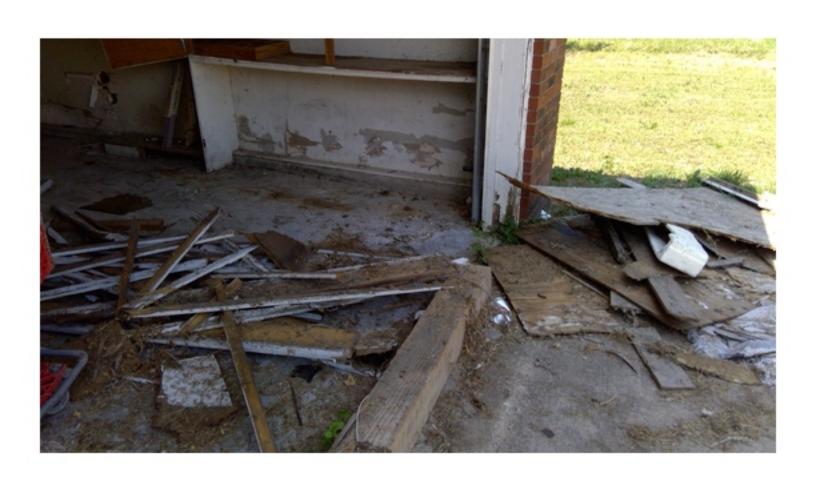

THE HOME IS ON PIER FOUNDATION. THE FRONT PORCH IS PLYWOOD WHICH IS CURLING AND SAGGING IN PLACES. THE PORCH IS ALSO SOFT AND FEELS UNSAFE IN PLACES. THE EXTERIOR IS A MIXTURE OF SIDING. THE SILL PLATE ON THE NORTHEAST CORNER OF THE HOME IS EXPOSED AND ROTTING. THE SILL PLATE NEEDS TO BE REAPIRED OR REPLACED. THE INTERIOR FLOOR HAS ELEVATION CHANGES, WHICH COULD MEAN DAMAGED FLOOR JOISTS. ALL JOISTS NEED TO BE INSPECTED, REPAIRED, AND/OR REPLACED AS NEEDED. THE FLOOR UNDERLAY ALSO NEEDS REPAIRED AND/OR REPLACED. MUCH OF THE WALLS AND CEILING HAVE HAD THE PLASTER REMOVED EXPOSING THE STUDS, SLATS, AND ELECTRICAL. THERE HAS BEEN SOME PLUMBING WORK DONE WITHOUT PERMITS AND A STOP WORK ORDER WAS PREVIOUSLY POSTED. THE ROOF IS SAGGING. UNDERLAY AND SHINGLES NEED REPLACED, SOME OF THE WINDOWS ARE BROKEN AND MUST BE REPAIRED OR REPLACED. THERE IS GRAFFITI INSIDE THE HOME DUE TO IT BEING UNSECURED. THE SECOND FLOOR WAS NOT FULLY INSPECTED DUE TO MISSING FLOOR AND SAFETY CONCERNS. THE HOME MUST BE RAZED OR REPAIRED, WITH PROPER PERMITS, IMMEDIATELY TO ENSURE THE SAFETY OF LOCAL CHILDREN AND OTHER CITIZENS, NOT TO MENTION THE BLIGHT TO THE COMMUNITY.