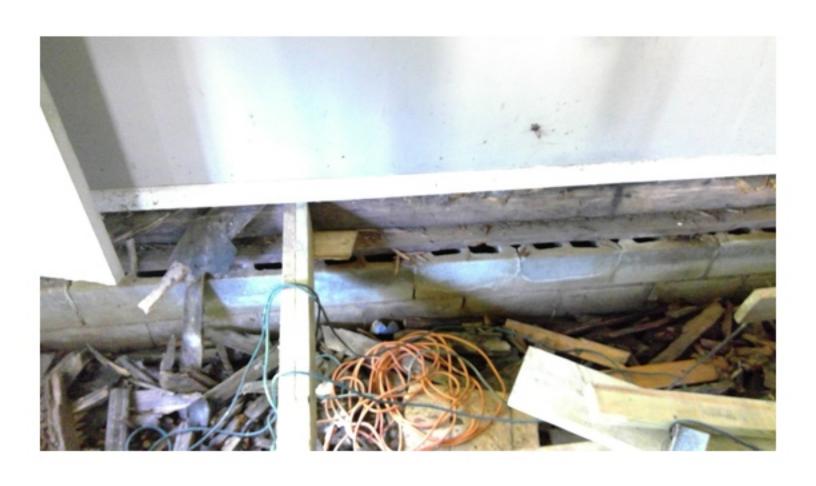

A LARGE TREE FELL ON THE HOME RESULTING IN SIGNIFICANT DAMAGE. THE TREE BROKE RAFTER, SOFFIT, UNDERLAY, SHINGLES, AND SUPPORT PILLARS. THERE IS A HOLE IN THE ROOF THAT IS NOT TARPED AND ALLOWING WHILDLIFE AND RAIN INTO THE HOME. THE FRONT PORCH IS UNSTABLE AND BOWING GREATLY. THE SOUTH SIDE OF THE ROOF IS TARPED BUT THE TARP IS FALLING APART. THE ROOF IS SAGGING AND NEEDS REPAIRED AND REPLACED. THE SOFFIT IF ROTTEN AND FALLING OFF IN PLACES. THIS IS CAUSING EXPOSED RAFTERS TO ROT. MOST WINDOWS ARE BROKEN, UNSECURE, OR BOARDED. THE BLOCK FOUNDATION HAS CRACKS IN MANY PLACES. SOME BLOCKS ARE MISSING. THE SOUTHWEST CORNER OF THE HOME HAS PULLED COMPLETELY AWAY FROM THE FOUNDATION. THE SIDING HAS FALLEN OFF IN PLACES AND NEEDS REPAIRED. THE HOME IS A HAZARD TO THE HEALTH, WELFARE, AND SAFETY OF THE PUBLIC. THE HOME SHOULD BE RAZED IMMEDIATELY TO ENSURE THE SAFETY OF LOCAL CHILDREN AND OTHER CITIZENS, NOT TO MENTION THE BLIGHT TO THE COMMUNITY.