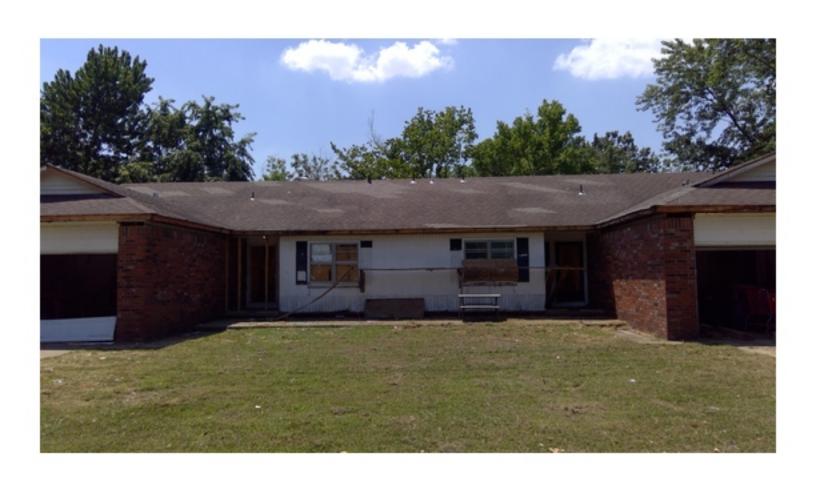

## RESIDENTIAL BUILDING INSPECTION REPORT

| DATE OF                             | AUG | GUST 22, | 2022    |       | CASE NUMBER: CE20-9919 |      |                              |  |  |  |
|-------------------------------------|-----|----------|---------|-------|------------------------|------|------------------------------|--|--|--|
| INSPECTION:                         |     |          |         |       |                        |      |                              |  |  |  |
| PROPERTY ADDRESS: 1607 DUNCAN RD    |     |          |         |       |                        |      |                              |  |  |  |
| PROPERTY OWNER: KEVIN & TONYA LYLES |     |          |         |       |                        |      |                              |  |  |  |
| OCCUPIED: YES NO XX                 |     |          |         |       |                        |      |                              |  |  |  |
| BUILDING ELEMENT                    |     | 1 tl     | ıru 5 C | ONDIT | ION                    |      | NOTES & COMMENTS             |  |  |  |
|                                     |     | VERY     |         |       |                        | VERY |                              |  |  |  |
| D. L.: D.                           |     | POOR     |         |       |                        | GOOD | PIER FOUNDATION. PIERS ARE   |  |  |  |
| Foundation Type:                    |     | 1        |         |       |                        |      | FALLING AND BROKEN. WALLS    |  |  |  |
| Piers                               |     |          |         |       |                        |      | HAVE SEPERATED FROM THE      |  |  |  |
| Solid                               |     |          |         |       |                        |      | FOUNDATION.                  |  |  |  |
| Slab                                |     |          |         | 3     |                        |      | CONCRETE IN EATH OHADE       |  |  |  |
| Front Porch Type:                   |     |          |         | 3     |                        |      | CONCRETE IN FAIR SHAPE       |  |  |  |
| Wood                                |     |          |         |       |                        |      |                              |  |  |  |
| Concrete                            |     |          | 2       |       |                        |      | MOCT ADE DROVEN OR           |  |  |  |
| Exterior Doors and Window           | VS  |          | 2       |       |                        |      | MOST ARE BROKEN OR           |  |  |  |
| Type:                               |     |          |         |       |                        |      | BOARDED. ALL NEED            |  |  |  |
| Wood                                |     |          |         |       |                        |      | REPLACED.                    |  |  |  |
| Vinyl                               |     |          |         |       |                        |      |                              |  |  |  |
| Aluminum                            |     |          | 2       |       |                        |      | INDEDI AVIGGACCING           |  |  |  |
| Roof Underlay Type:                 |     |          | 2       |       |                        |      | UNDERLAY IS SAGGING          |  |  |  |
| OSB/ Plywood                        |     |          |         |       |                        |      | AND ROTTEN IN PLACES.        |  |  |  |
| 1x6                                 |     |          |         |       |                        |      | ALL NEEDS REPLACED.          |  |  |  |
| metal Description Terror Marcal     |     |          | 2       |       |                        |      | SHINGLES ARE OLD AND         |  |  |  |
| Roof Surface Type: Metal            |     |          | 2       |       |                        |      |                              |  |  |  |
| 3-Tab Shingles                      |     |          |         |       |                        |      | DAMAGED. MUST BE<br>REPLACED |  |  |  |
| Dimensional Shingles                |     |          |         |       |                        |      | N/A                          |  |  |  |
| Chimney                             |     |          | 2       |       |                        |      | WOOD SIDING IS FALLING OFF.  |  |  |  |
| Siding Type:<br>Wood Lap            |     |          | 2       |       |                        |      | BROKEN AND ROTTEN.           |  |  |  |
| Vinyl                               |     |          |         |       |                        |      |                              |  |  |  |
| Masonite                            |     |          |         |       |                        |      |                              |  |  |  |
| Aluminum                            |     |          |         |       |                        |      |                              |  |  |  |
| Fascia and Trim Type                |     |          | 2       |       |                        |      | FASICIA AND TRIM ARE         |  |  |  |
| Wood                                |     |          |         |       |                        |      | ROTTEN AND FALLING OFF.      |  |  |  |
| Vinyl Coil                          |     |          |         |       |                        |      | NEEDS REPLACED               |  |  |  |
| Interior Doors Type:                |     | 1        |         |       | -                      |      | BROKEN, MISSING OR           |  |  |  |
| Hollow Wood                         |     | •        |         |       |                        |      | BURNED UP. ALL NEED          |  |  |  |
| Solid Wood                          |     |          |         |       |                        |      | REPLACED                     |  |  |  |
| Interior Walls Type                 |     | 1        |         |       |                        |      | SHEETROCK WALLS WITH         |  |  |  |
| Wood Frame                          |     | _        |         |       |                        |      | HOLES AND OTHER DAMAGE       |  |  |  |
| Metal Frame                         |     |          |         |       |                        |      | THROUGHOUT THE HOME.         |  |  |  |
| Sheetrock                           |     |          |         |       |                        |      | SOME WALLS ARE BEING HELD    |  |  |  |
| Stucco                              |     |          |         |       |                        |      | UP BY BOTTLE JACKS. ALL      |  |  |  |
|                                     |     |          |         |       |                        |      | SHEETROCK REPLACED           |  |  |  |

| Ceilings Type:                                                                            |       |     | 1      |        |                                                |          | SHEETROCK CEILINGS.            |  |  |
|-------------------------------------------------------------------------------------------|-------|-----|--------|--------|------------------------------------------------|----------|--------------------------------|--|--|
| Sheetrock                                                                                 |       |     |        |        |                                                |          | HOLES, DAMAGE, AND OR          |  |  |
| Stucco                                                                                    |       |     |        |        |                                                |          | MISSING THROUGHOUT. ALL        |  |  |
| Ceiling Tile                                                                              |       |     |        |        |                                                |          | NEEDS REPLACED                 |  |  |
| Flooring Underlay Type:                                                                   |       |     | 1      |        |                                                |          | ALL MISSING. NEEDS             |  |  |
| 1x6 center match                                                                          |       |     |        |        |                                                |          | REPLACED.                      |  |  |
| OSB                                                                                       |       |     |        |        |                                                |          | REFERENCES.                    |  |  |
| Plywood                                                                                   |       |     |        |        |                                                |          |                                |  |  |
| Flooring Surfaces Type:                                                                   |       | 1   |        |        |                                                |          | ALL MISSING. NEEDS             |  |  |
| Carpet                                                                                    |       |     |        |        |                                                |          | REPLACED.                      |  |  |
| Linoleum                                                                                  |       |     |        |        |                                                |          | 1121 211022 !                  |  |  |
| Hard Wood                                                                                 |       |     |        |        |                                                |          |                                |  |  |
| Vinyl                                                                                     |       |     |        |        |                                                |          |                                |  |  |
| Electrical                                                                                |       |     |        |        |                                                |          | NOT TO CODE                    |  |  |
| Heating                                                                                   |       |     |        |        |                                                |          | NOT TO CODE                    |  |  |
| Plumbing                                                                                  |       |     |        |        |                                                |          | NOT TO CODE                    |  |  |
|                                                                                           |       |     |        |        |                                                |          | 1,0110002                      |  |  |
|                                                                                           |       |     |        |        |                                                |          |                                |  |  |
| In my opinion, this                                                                       |       | is  | XX     | is not | Suitable fo                                    | r humar  | habitation.                    |  |  |
| structure                                                                                 |       |     |        |        |                                                |          |                                |  |  |
| T                                                                                         |       |     | 7777   | . ,    | D1 ' 11                                        | C '1 1   | 6 1 1212 (2                    |  |  |
| In my opinion this                                                                        |       | is  | XX     | is not | Physically                                     | feasible | for rehabilitation.            |  |  |
| structure                                                                                 |       |     |        |        |                                                |          |                                |  |  |
| In my opinion, this                                                                       |       | is  | XX     | is not | Economically feasible for rehabilitation.      |          |                                |  |  |
| structure                                                                                 |       |     |        |        |                                                | •        |                                |  |  |
| In my oninion this                                                                        | XX    | is  |        | is not | A public sofety beyord and should be condemned |          |                                |  |  |
| In my opinion, this                                                                       | ΛΛ    | 18  |        | 18 HOt | A public safety hazard and should be condemned |          |                                |  |  |
| structure                                                                                 |       |     |        |        | immediately.                                   |          |                                |  |  |
| EMERGENCY ACTION IS WARRANTED: YES NO XX                                                  |       |     |        |        |                                                |          |                                |  |  |
| HOME WAS NOT SECU                                                                         |       |     |        |        |                                                | ILD;     | ILB NU AA                      |  |  |
| HOME WAS NOT SECU                                                                         | XL AI | 111 | VIL OF | DINE   | CHON.                                          |          |                                |  |  |
| Tim Renshaw, Chief Building Inspector                                                     |       |     |        |        |                                                |          | David Cooley, Code Enforcement |  |  |
|                                                                                           |       |     |        |        |                                                | -        | David Cooley, Code Embrechent  |  |  |
| Jaim Lenston                                                                              |       |     |        |        |                                                |          |                                |  |  |
|                                                                                           |       |     |        |        |                                                |          | -                              |  |  |
|                                                                                           |       |     |        |        |                                                |          |                                |  |  |
| Municipal Building, 300 South Church Jonesboro, Ar./ Phone 870-336-7194/ Fax 870-336-1358 |       |     |        |        |                                                |          |                                |  |  |