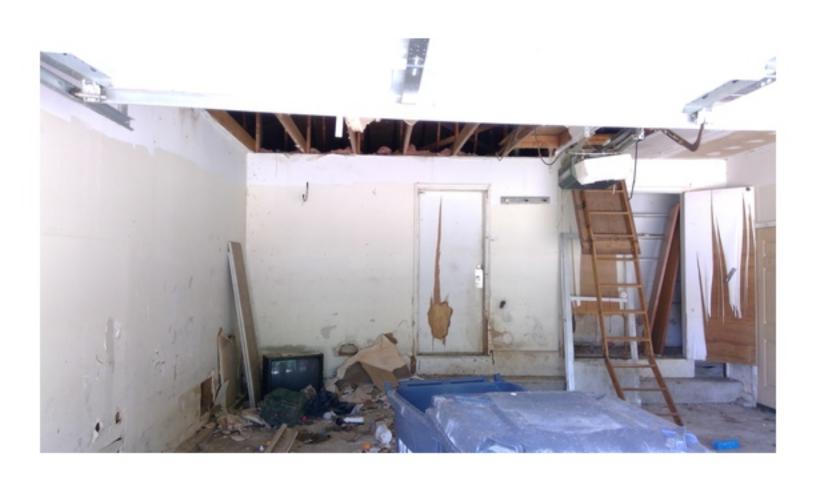

THE HOME IS ON PIER FOUNDATION. THE FRONT PORCH IS PLYWOOD WHICH IS CURLING AND SAGGING IN PLACES. THE PORCH IS ALSO SOFT AND FEELS UNSAFE IN PLACES. THE EXTERIOR IS A MIXTURE OF SIDING. THE SILL PLATE ON THE NORTHEAST CORNER OF THE HOME IS EXPOSED AND ROTTING. THE SILL PLATE NEEDS TO BE REAPIRED OR REPLACED. THE INTERIOR FLOOR HAS ELEVATION CHANGES, WHICH COULD MEAN DAMAGED FLOOR JOISTS. ALL JOISTS NEED TO BE INSPECTED, REPAIRED, AND/OR REPLACED AS NEEDED. THE FLOOR UNDERLAY ALSO NEEDS REPAIRED AND/OR REPLACED. MUCH OF THE WALLS AND CEILING HAVE HAD THE PLASTER REMOVED EXPOSING THE STUDS, SLATS, AND ELECTRICAL. THERE HAS BEEN SOME PLUMBING WORK DONE WITHOUT PERMITS AND A STOP WORK ORDER WAS PREVIOUSLY POSTED. THE ROOF IS SAGGING. UNDERLAY AND SHINGLES NEED REPLACED, SOME OF THE WINDOWS ARE BROKEN AND MUST BE REPAIRED OR REPLACED. THERE IS GRAFFITI INSIDE THE HOME DUE TO IT BEING UNSECURED. THE SECOND FLOOR WAS NOT FULLY INSPECTED DUE TO MISSING FLOOR AND SAFETY CONCERNS. THE HOME MUST BE RAZED OR REPAIRED, WITH PROPER PERMITS, IMMEDIATELY TO ENSURE THE SAFETY OF LOCAL CHILDREN AND OTHER CITIZENS, NOT TO MENTION THE BLIGHT TO THE COMMUNITY.

THE HOME IS ON PIER FOUNDATION. THE FRONT PORCH IS PLYWOOD WHICH IS CURLING AND SAGGING IN PLACES. THE PORCH IS ALSO SOFT AND FEELS UNSAFE IN PLACES. THE EXTERIOR IS A MIXTURE OF SIDING. THE SILL PLATE ON THE NORTHEAST CORNER OF THE HOME IS EXPOSED AND ROTTING. THE SILL PLATE NEEDS TO BE REAPIRED OR REPLACED. THE INTERIOR FLOOR HAS ELEVATION CHANGES, WHICH COULD MEAN DAMAGED FLOOR JOISTS. ALL JOISTS NEED TO BE INSPECTED, REPAIRED, AND/OR REPLACED AS NEEDED. THE FLOOR UNDERLAY ALSO NEEDS REPAIRED AND/OR REPLACED. MUCH OF THE WALLS AND CEILING HAVE HAD THE PLASTER REMOVED EXPOSING THE STUDS. SLATS, AND ELECTRICAL. THERE HAS BEEN SOME PLUMBING WORK DONE WITHOUT PERMITS AND A STOP WORK ORDER WAS PREVIOUSLY POSTED. THE ROOF IS SAGGING. UNDERLAY AND SHINGLES NEED REPLACED. SOME OF THE WINDOWS ARE BROKEN AND MUST BE REPAIRED OR REPLACED. THERE IS GRAFFITI INSIDE THE HOME DUE TO IT BEING UNSECURED. THE SECOND FLOOR WAS NOT FULLY INSPECTED DUE TO MISSING FLOOR AND SAFETY CONCERNS. THE HOME MUST BE RAZED OR REPAIRED, WITH PROPER PERMITS, IMMEDIATELY TO ENSURE THE SAFETY OF LOCAL CHILDREN AND OTHER CITIZENS, NOT TO MENTION THE BLIGHT TO THE COMMUNITY.