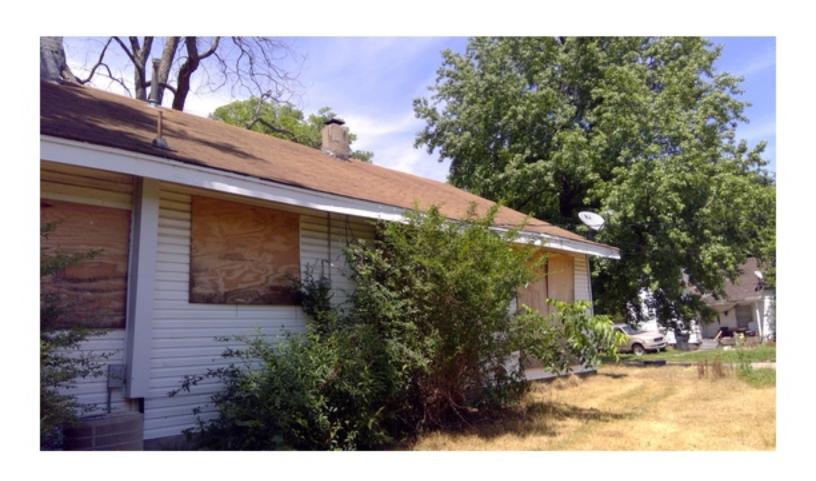

THE HOME IS ON PIER FOUNDATION. THE FRONT PORCH IS PLYWOOD WHICH IS CURLING AND SAGGING IN PLACES. THE PORCH IS ALSO SOFT AND FEELS UNSAFE IN PLACES. THE EXTERIOR IS A MIXTURE OF SIDING. THE SILL PLATE ON THE NORTHEAST CORNER OF THE HOME IS EXPOSED AND ROTTING. THE SILL PLATE NEEDS TO BE REAPIRED OR REPLACED. THE INTERIOR FLOOR HAS ELEVATION CHANGES, WHICH COULD MEAN DAMAGED FLOOR JOISTS. ALL JOISTS NEED TO BE INSPECTED, REPAIRED, AND/OR REPLACED AS NEEDED. THE FLOOR UNDERLAY ALSO NEEDS REPAIRED AND/OR REPLACED. MUCH OF THE WALLS AND CEILING HAVE HAD THE PLASTER REMOVED EXPOSING THE STUDS, SLATS, AND ELECTRICAL. THERE HAS BEEN SOME PLUMBING WORK DONE WITHOUT PERMITS AND A STOP WORK ORDER WAS PREVIOUSLY POSTED. THE ROOF IS SAGGING. UNDERLAY AND SHINGLES NEED REPLACED, SOME OF THE WINDOWS ARE BROKEN AND MUST BE REPAIRED OR REPLACED. THERE IS GRAFFITI INSIDE THE HOME DUE TO IT BEING UNSECURED. THE SECOND FLOOR WAS NOT FULLY INSPECTED DUE TO MISSING FLOOR AND SAFETY CONCERNS. THE HOME MUST BE RAZED OR REPAIRED, WITH PROPER PERMITS, IMMEDIATELY TO ENSURE THE SAFETY OF LOCAL CHILDREN AND OTHER CITIZENS, NOT TO MENTION THE BLIGHT TO THE COMMUNITY.

PROPERTY WAS NOT SECURED AT THE TIME OF INSPECTION.

| In my opinion, this structure |    | Is | XX | Is not | Suitable for human habitation.                              |
|-------------------------------|----|----|----|--------|-------------------------------------------------------------|
| In my opinion, this structure | XX | Is |    | Is not | Physically feasible for rehabilitation.                     |
| In my opinion, this structure |    | Is | XX | Is not | Economically feasible for rehabilitation.                   |
| In my opinion, this structure | XX | Is |    | Is not | A public safety hazard and should be condemned immediately. |