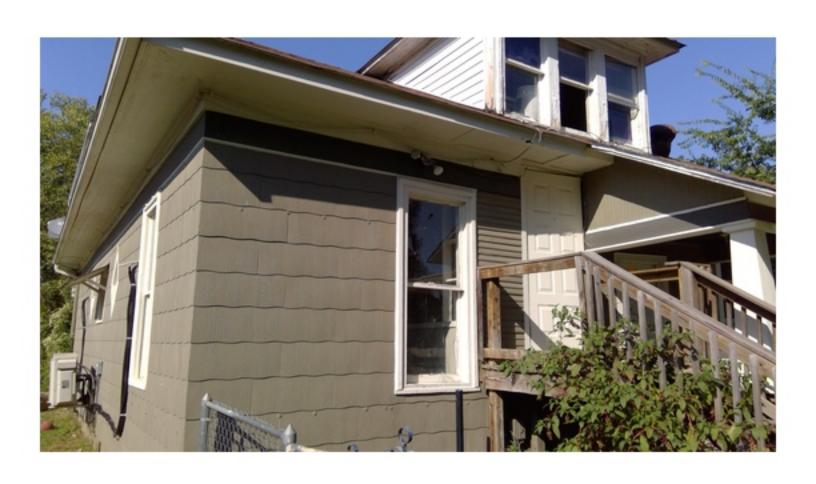

THE HOME IS ON PIER FOUNDATION. THE FRONT PORCH IS PLYWOOD WHICH IS CURLING AND SAGGING IN PLACES. THE PORCH IS ALSO SOFT AND FEELS UNSAFE IN PLACES. THE EXTERIOR IS A MIXTURE OF SIDING. THE SILL PLATE ON THE NORTHEAST CORNER OF THE HOME IS EXPOSED AND ROTTING. THE SILL PLATE NEEDS TO BE REAPIRED OR REPLACED. THE INTERIOR FLOOR HAS ELEVATION CHANGES, WHICH COULD MEAN DAMAGED FLOOR JOISTS. ALL JOISTS NEED TO BE INSPECTED, REPAIRED, AND/OR REPLACED AS NEEDED. THE FLOOR UNDERLAY ALSO NEEDS REPAIRED AND/OR REPLACED. MUCH OF THE WALLS AND CEILING HAVE HAD THE PLASTER REMOVED EXPOSING THE STUDS, SLATS, AND ELECTRICAL. THERE HAS BEEN SOME PLUMBING WORK DONE WITHOUT PERMITS AND A STOP WORK ORDER WAS PREVIOUSLY POSTED. THE ROOF IS SAGGING. UNDERLAY AND SHINGLES NEED REPLACED, SOME OF THE WINDOWS ARE BROKEN AND MUST BE REPAIRED OR REPLACED. THERE IS GRAFFITI INSIDE THE HOME DUE TO IT BEING UNSECURED. THE SECOND FLOOR WAS NOT FULLY INSPECTED DUE TO MISSING FLOOR AND SAFETY CONCERNS. THE HOME MUST BE RAZED OR REPAIRED, WITH PROPER PERMITS, IMMEDIATELY TO ENSURE THE SAFETY OF LOCAL CHILDREN AND OTHER CITIZENS, NOT TO MENTION THE BLIGHT TO THE COMMUNITY.

THE HOME IS ON PIER FOUNDATION. THE FRONT PORCH IS PLYWOOD WHICH IS CURLING AND SAGGING IN PLACES. THE PORCH IS ALSO SOFT AND FEELS UNSAFE IN PLACES. THE EXTERIOR IS A MIXTURE OF SIDING. THE SILL PLATE ON THE NORTHEAST CORNER OF THE HOME IS EXPOSED AND ROTTING. THE SILL PLATE NEEDS TO BE REAPIRED OR REPLACED. THE INTERIOR FLOOR HAS ELEVATION CHANGES, WHICH COULD MEAN DAMAGED FLOOR JOISTS. ALL JOISTS NEED TO BE INSPECTED, REPAIRED, AND/OR REPLACED AS NEEDED. THE FLOOR UNDERLAY ALSO NEEDS REPAIRED AND/OR REPLACED. MUCH OF THE WALLS AND CEILING HAVE HAD THE PLASTER REMOVED EXPOSING THE STUDS. SLATS, AND ELECTRICAL. THERE HAS BEEN SOME PLUMBING WORK DONE WITHOUT PERMITS AND A STOP WORK ORDER WAS PREVIOUSLY POSTED. THE ROOF IS SAGGING. UNDERLAY AND SHINGLES NEED REPLACED. SOME OF THE WINDOWS ARE BROKEN AND MUST BE REPAIRED OR REPLACED. THERE IS GRAFFITI INSIDE THE HOME DUE TO IT BEING UNSECURED. THE SECOND FLOOR WAS NOT FULLY INSPECTED DUE TO MISSING FLOOR AND SAFETY CONCERNS. THE HOME MUST BE RAZED OR REPAIRED, WITH PROPER PERMITS, IMMEDIATELY TO ENSURE THE SAFETY OF LOCAL CHILDREN AND OTHER CITIZENS, NOT TO MENTION THE BLIGHT TO THE COMMUNITY.