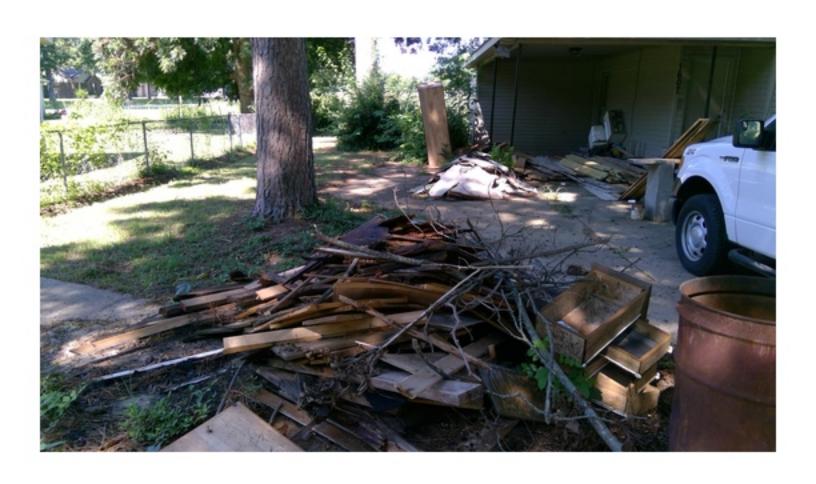

## RESIDENTIAL BUILDING INSPECTION REPORT

| DATE OF                             | AUG | GUST 22, | 2022    |       | CASE NUMBER: CE20-9919 |      |                              |  |  |  |
|-------------------------------------|-----|----------|---------|-------|------------------------|------|------------------------------|--|--|--|
| INSPECTION:                         |     |          |         |       |                        |      |                              |  |  |  |
| PROPERTY ADDRESS: 1607 DUNCAN RD    |     |          |         |       |                        |      |                              |  |  |  |
| PROPERTY OWNER: KEVIN & TONYA LYLES |     |          |         |       |                        |      |                              |  |  |  |
| OCCUPIED: YES NO XX                 |     |          |         |       |                        |      |                              |  |  |  |
| BUILDING ELEMENT                    |     | 1 tl     | ıru 5 C | ONDIT | ION                    |      | NOTES & COMMENTS             |  |  |  |
|                                     |     | VERY     |         |       |                        | VERY |                              |  |  |  |
| D. L.: D.                           |     | POOR     |         |       |                        | GOOD | PIER FOUNDATION. PIERS ARE   |  |  |  |
| Foundation Type:                    |     | 1        |         |       |                        |      | FALLING AND BROKEN. WALLS    |  |  |  |
| Piers                               |     |          |         |       |                        |      | HAVE SEPERATED FROM THE      |  |  |  |
| Solid                               |     |          |         |       |                        |      | FOUNDATION.                  |  |  |  |
| Slab                                |     |          |         | 3     |                        |      | CONCRETE IN EATH OHADE       |  |  |  |
| Front Porch Type:                   |     |          |         | 3     |                        |      | CONCRETE IN FAIR SHAPE       |  |  |  |
| Wood                                |     |          |         |       |                        |      |                              |  |  |  |
| Concrete                            |     |          | 2       |       |                        |      | MOCT ADE DROVEN OR           |  |  |  |
| Exterior Doors and Window           | VS  |          | 2       |       |                        |      | MOST ARE BROKEN OR           |  |  |  |
| Type:                               |     |          |         |       |                        |      | BOARDED. ALL NEED            |  |  |  |
| Wood                                |     |          |         |       |                        |      | REPLACED.                    |  |  |  |
| Vinyl                               |     |          |         |       |                        |      |                              |  |  |  |
| Aluminum                            |     |          | 2       |       |                        |      | INDEDI AVIGGACCING           |  |  |  |
| Roof Underlay Type:                 |     |          | 2       |       |                        |      | UNDERLAY IS SAGGING          |  |  |  |
| OSB/ Plywood                        |     |          |         |       |                        |      | AND ROTTEN IN PLACES.        |  |  |  |
| 1x6                                 |     |          |         |       |                        |      | ALL NEEDS REPLACED.          |  |  |  |
| metal Description Terror Marcal     |     |          | 2       |       |                        |      | SHINGLES ARE OLD AND         |  |  |  |
| Roof Surface Type: Metal            |     |          | 2       |       |                        |      |                              |  |  |  |
| 3-Tab Shingles                      |     |          |         |       |                        |      | DAMAGED. MUST BE<br>REPLACED |  |  |  |
| Dimensional Shingles                |     |          |         |       |                        |      | N/A                          |  |  |  |
| Chimney                             |     |          | 2       |       |                        |      | WOOD SIDING IS FALLING OFF.  |  |  |  |
| Siding Type:<br>Wood Lap            |     |          | 2       |       |                        |      | BROKEN AND ROTTEN.           |  |  |  |
| Vinyl                               |     |          |         |       |                        |      |                              |  |  |  |
| Masonite                            |     |          |         |       |                        |      |                              |  |  |  |
| Aluminum                            |     |          |         |       |                        |      |                              |  |  |  |
| Fascia and Trim Type                |     |          | 2       |       |                        |      | FASICIA AND TRIM ARE         |  |  |  |
| Wood                                |     |          |         |       |                        |      | ROTTEN AND FALLING OFF.      |  |  |  |
| Vinyl Coil                          |     |          |         |       |                        |      | NEEDS REPLACED               |  |  |  |
| Interior Doors Type:                |     | 1        |         |       | -                      |      | BROKEN, MISSING OR           |  |  |  |
| Hollow Wood                         |     | •        |         |       |                        |      | BURNED UP. ALL NEED          |  |  |  |
| Solid Wood                          |     |          |         |       |                        |      | REPLACED                     |  |  |  |
| Interior Walls Type                 |     | 1        |         |       |                        |      | SHEETROCK WALLS WITH         |  |  |  |
| Wood Frame                          |     | _        |         |       |                        |      | HOLES AND OTHER DAMAGE       |  |  |  |
| Metal Frame                         |     |          |         |       |                        |      | THROUGHOUT THE HOME.         |  |  |  |
| Sheetrock                           |     |          |         |       |                        |      | SOME WALLS ARE BEING HELD    |  |  |  |
| Stucco                              |     |          |         |       |                        |      | UP BY BOTTLE JACKS. ALL      |  |  |  |
|                                     |     |          |         |       |                        |      | SHEETROCK REPLACED           |  |  |  |