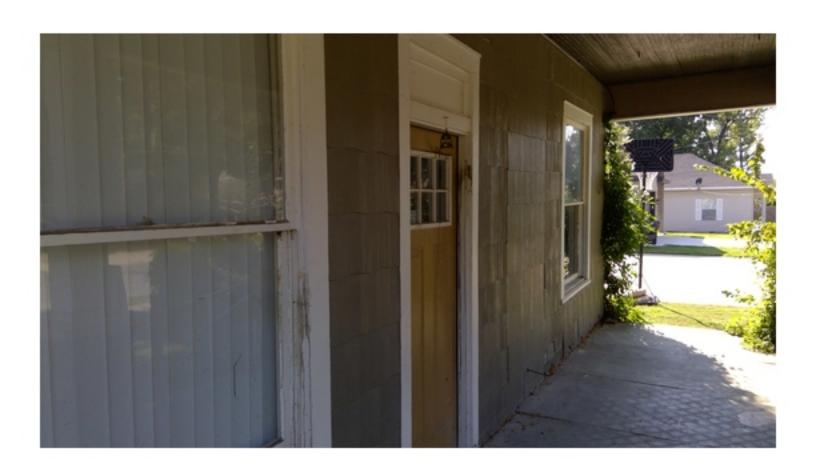

A LARGE TREE FELL ON THE HOME RESULTING IN SIGNIFICANT DAMAGE. THE TREE BROKE RAFTER, SOFFIT, UNDERLAY, SHINGLES, AND SUPPORT PILLARS. THERE IS A HOLE IN THE ROOF THAT IS NOT TARPED AND ALLOWING WHILDLIFE AND RAIN INTO THE HOME. THE FRONT PORCH IS UNSTABLE AND BOWING GREATLY. THE SOUTH SIDE OF THE ROOF IS TARPED BUT THE TARP IS FALLING APART. THE ROOF IS SAGGING AND NEEDS REPAIRED AND REPLACED. THE SOFFIT IF ROTTEN AND FALLING OFF IN PLACES. THIS IS CAUSING EXPOSED RAFTERS TO ROT. MOST WINDOWS ARE BROKEN, UNSECURE, OR BOARDED. THE BLOCK FOUNDATION HAS CRACKS IN MANY PLACES. SOME BLOCKS ARE MISSING. THE SOUTHWEST CORNER OF THE HOME HAS PULLED COMPLETELY AWAY FROM THE FOUNDATION. THE SIDING HAS FALLEN OFF IN PLACES AND NEEDS REPAIRED. THE HOME IS A HAZARD TO THE HEALTH, WELFARE, AND SAFETY OF THE PUBLIC. THE HOME SHOULD BE RAZED IMMEDIATELY TO ENSURE THE SAFETY OF LOCAL CHILDREN AND OTHER CITIZENS, NOT TO MENTION THE BLIGHT TO THE COMMUNITY.