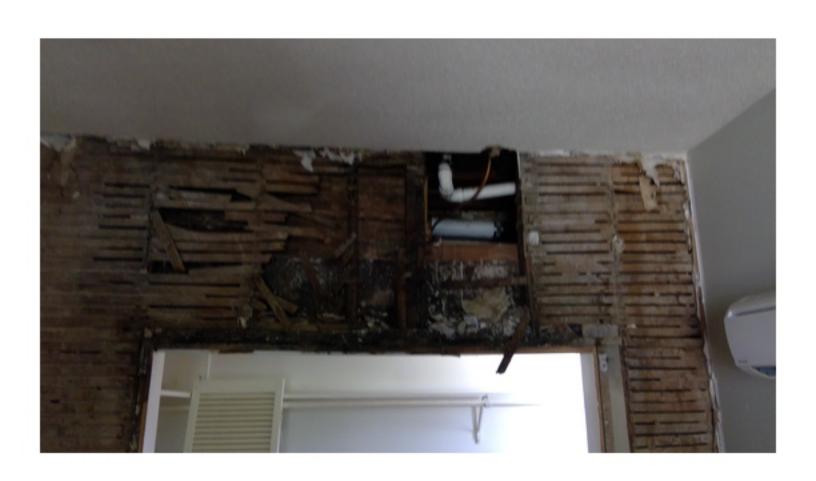

THE HOME IS ON PIER FOUNDATION. THE FRONT PORCH IS PLYWOOD WHICH IS CURLING AND SAGGING IN PLACES. THE PORCH IS ALSO SOFT AND FEELS UNSAFE IN PLACES. THE EXTERIOR IS A MIXTURE OF SIDING. THE SILL PLATE ON THE NORTHEAST CORNER OF THE HOME IS EXPOSED AND ROTTING. THE SILL PLATE NEEDS TO BE REAPIRED OR REPLACED. THE INTERIOR FLOOR HAS ELEVATION CHANGES, WHICH COULD MEAN DAMAGED FLOOR JOISTS. ALL JOISTS NEED TO BE INSPECTED, REPAIRED, AND/OR REPLACED AS NEEDED. THE FLOOR UNDERLAY ALSO NEEDS REPAIRED AND/OR REPLACED. MUCH OF THE WALLS AND CEILING HAVE HAD THE PLASTER REMOVED EXPOSING THE STUDS, SLATS, AND ELECTRICAL. THERE HAS BEEN SOME PLUMBING WORK DONE WITHOUT PERMITS AND A STOP WORK ORDER WAS PREVIOUSLY POSTED. THE ROOF IS SAGGING. UNDERLAY AND SHINGLES NEED REPLACED, SOME OF THE WINDOWS ARE BROKEN AND MUST BE REPAIRED OR REPLACED. THERE IS GRAFFITI INSIDE THE HOME DUE TO IT BEING UNSECURED. THE SECOND FLOOR WAS NOT FULLY INSPECTED DUE TO MISSING FLOOR AND SAFETY CONCERNS. THE HOME MUST BE RAZED OR REPAIRED, WITH PROPER PERMITS, IMMEDIATELY TO ENSURE THE SAFETY OF LOCAL CHILDREN AND OTHER CITIZENS, NOT TO MENTION THE BLIGHT TO THE COMMUNITY.

THE HOME IS ON PIER FOUNDATION. THE FRONT PORCH IS PLYWOOD WHICH IS CURLING AND SAGGING IN PLACES. THE PORCH IS ALSO SOFT AND FEELS UNSAFE IN PLACES. THE EXTERIOR IS A MIXTURE OF SIDING. THE SILL PLATE ON THE NORTHEAST CORNER OF THE HOME IS EXPOSED AND ROTTING. THE SILL PLATE NEEDS TO BE REAPIRED OR REPLACED. THE INTERIOR FLOOR HAS ELEVATION CHANGES, WHICH COULD MEAN DAMAGED FLOOR JOISTS. ALL JOISTS NEED TO BE INSPECTED, REPAIRED, AND/OR REPLACED AS NEEDED. THE FLOOR UNDERLAY ALSO NEEDS REPAIRED AND/OR REPLACED. MUCH OF THE WALLS AND CEILING HAVE HAD THE PLASTER REMOVED EXPOSING THE STUDS. SLATS, AND ELECTRICAL. THERE HAS BEEN SOME PLUMBING WORK DONE WITHOUT PERMITS AND A STOP WORK ORDER WAS PREVIOUSLY POSTED. THE ROOF IS SAGGING. UNDERLAY AND SHINGLES NEED REPLACED. SOME OF THE WINDOWS ARE BROKEN AND MUST BE REPAIRED OR REPLACED. THERE IS GRAFFITI INSIDE THE HOME DUE TO IT BEING UNSECURED. THE SECOND FLOOR WAS NOT FULLY INSPECTED DUE TO MISSING FLOOR AND SAFETY CONCERNS. THE HOME MUST BE RAZED OR REPAIRED, WITH PROPER PERMITS, IMMEDIATELY TO ENSURE THE SAFETY OF LOCAL CHILDREN AND OTHER CITIZENS, NOT TO MENTION THE BLIGHT TO THE COMMUNITY.