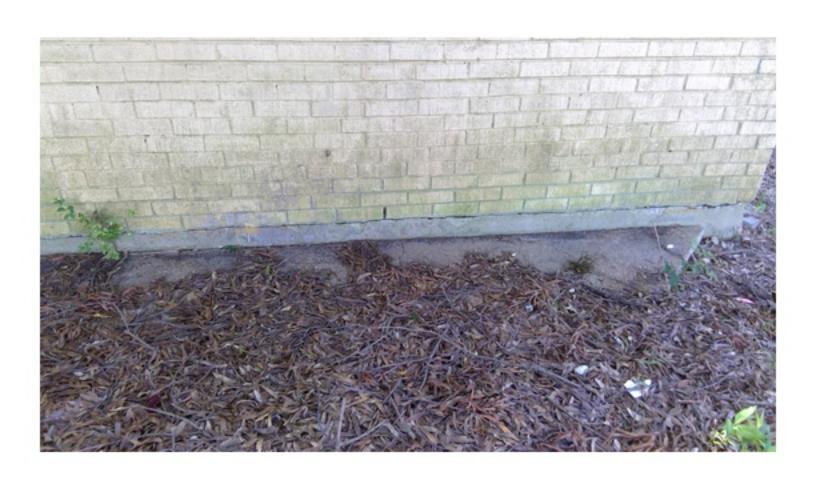

THE HOME IS ON PIER FOUNDATION. THE FRONT PORCH IS PLYWOOD WHICH IS CURLING AND SAGGING IN PLACES. THE PORCH IS ALSO SOFT AND FEELS UNSAFE IN PLACES. THE EXTERIOR IS A MIXTURE OF SIDING. THE SILL PLATE ON THE NORTHEAST CORNER OF THE HOME IS EXPOSED AND ROTTING. THE SILL PLATE NEEDS TO BE REAPIRED OR REPLACED. THE INTERIOR FLOOR HAS ELEVATION CHANGES, WHICH COULD MEAN DAMAGED FLOOR JOISTS. ALL JOISTS NEED TO BE INSPECTED, REPAIRED, AND/OR REPLACED AS NEEDED. THE FLOOR UNDERLAY ALSO NEEDS REPAIRED AND/OR REPLACED. MUCH OF THE WALLS AND CEILING HAVE HAD THE PLASTER REMOVED EXPOSING THE STUDS, SLATS, AND ELECTRICAL. THERE HAS BEEN SOME PLUMBING WORK DONE WITHOUT PERMITS AND A STOP WORK ORDER WAS PREVIOUSLY POSTED. THE ROOF IS SAGGING. UNDERLAY AND SHINGLES NEED REPLACED, SOME OF THE WINDOWS ARE BROKEN AND MUST BE REPAIRED OR REPLACED. THERE IS GRAFFITI INSIDE THE HOME DUE TO IT BEING UNSECURED. THE SECOND FLOOR WAS NOT FULLY INSPECTED DUE TO MISSING FLOOR AND SAFETY CONCERNS. THE HOME MUST BE RAZED OR REPAIRED, WITH PROPER PERMITS, IMMEDIATELY TO ENSURE THE SAFETY OF LOCAL CHILDREN AND OTHER CITIZENS, NOT TO MENTION THE BLIGHT TO THE COMMUNITY.

THE HOME IS ON PIER FOUNDATION. THE FRONT PORCH IS PLYWOOD WHICH IS CURLING AND SAGGING IN PLACES. THE PORCH IS ALSO SOFT AND FEELS UNSAFE IN PLACES. THE EXTERIOR IS A MIXTURE OF SIDING. THE SILL PLATE ON THE NORTHEAST CORNER OF THE HOME IS EXPOSED AND ROTTING. THE SILL PLATE NEEDS TO BE REAPIRED OR REPLACED. THE INTERIOR FLOOR HAS ELEVATION CHANGES, WHICH COULD MEAN DAMAGED FLOOR JOISTS. ALL JOISTS NEED TO BE INSPECTED, REPAIRED, AND/OR REPLACED AS NEEDED. THE FLOOR UNDERLAY ALSO NEEDS REPAIRED AND/OR REPLACED. MUCH OF THE WALLS AND CEILING HAVE HAD THE PLASTER REMOVED EXPOSING THE STUDS. SLATS, AND ELECTRICAL. THERE HAS BEEN SOME PLUMBING WORK DONE WITHOUT PERMITS AND A STOP WORK ORDER WAS PREVIOUSLY POSTED. THE ROOF IS SAGGING. UNDERLAY AND SHINGLES NEED REPLACED. SOME OF THE WINDOWS ARE BROKEN AND MUST BE REPAIRED OR REPLACED. THERE IS GRAFFITI INSIDE THE HOME DUE TO IT BEING UNSECURED. THE SECOND FLOOR WAS NOT FULLY INSPECTED DUE TO MISSING FLOOR AND SAFETY CONCERNS. THE HOME MUST BE RAZED OR REPAIRED, WITH PROPER PERMITS, IMMEDIATELY TO ENSURE THE SAFETY OF LOCAL CHILDREN AND OTHER CITIZENS, NOT TO MENTION THE BLIGHT TO THE COMMUNITY.