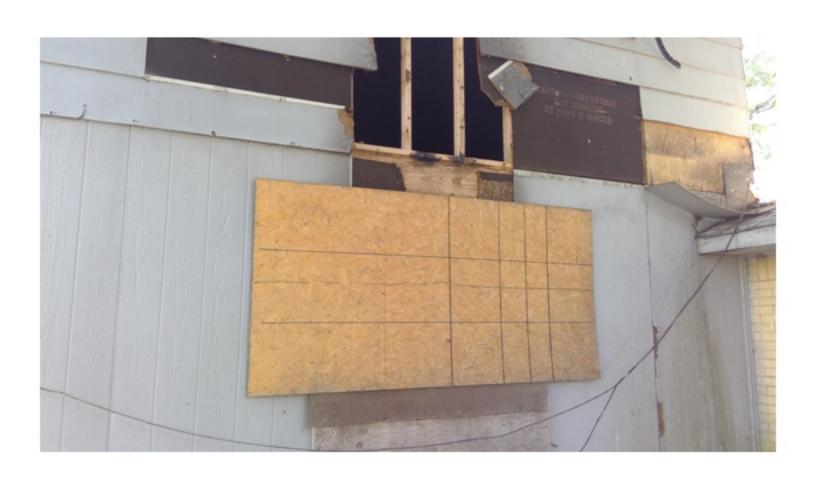

THE HOME IS ON PIER FOUNDATION. THE FRONT PORCH IS PLYWOOD WHICH IS CURLING AND SAGGING IN PLACES. THE PORCH IS ALSO SOFT AND FEELS UNSAFE IN PLACES. THE EXTERIOR IS A MIXTURE OF SIDING. THE SILL PLATE ON THE NORTHEAST CORNER OF THE HOME IS EXPOSED AND ROTTING. THE SILL PLATE NEEDS TO BE REAPIRED OR REPLACED. THE INTERIOR FLOOR HAS ELEVATION CHANGES, WHICH COULD MEAN DAMAGED FLOOR JOISTS. ALL JOISTS NEED TO BE INSPECTED, REPAIRED, AND/OR REPLACED AS NEEDED. THE FLOOR UNDERLAY ALSO NEEDS REPAIRED AND/OR REPLACED. MUCH OF THE WALLS AND CEILING HAVE HAD THE PLASTER REMOVED EXPOSING THE STUDS, SLATS, AND ELECTRICAL. THERE HAS BEEN SOME PLUMBING WORK DONE WITHOUT PERMITS AND A STOP WORK ORDER WAS PREVIOUSLY POSTED. THE ROOF IS SAGGING. UNDERLAY AND SHINGLES NEED REPLACED, SOME OF THE WINDOWS ARE BROKEN AND MUST BE REPAIRED OR REPLACED. THERE IS GRAFFITI INSIDE THE HOME DUE TO IT BEING UNSECURED. THE SECOND FLOOR WAS NOT FULLY INSPECTED DUE TO MISSING FLOOR AND SAFETY CONCERNS. THE HOME MUST BE RAZED OR REPAIRED, WITH PROPER PERMITS, IMMEDIATELY TO ENSURE THE SAFETY OF LOCAL CHILDREN AND OTHER CITIZENS, NOT TO MENTION THE BLIGHT TO THE COMMUNITY.