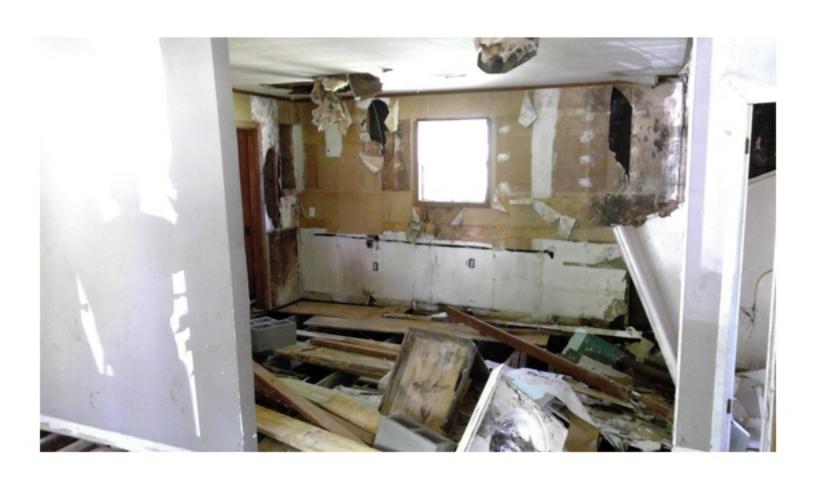

THE HOME IS ON PIER FOUNDATION. THE FRONT PORCH IS PLYWOOD WHICH IS CURLING AND SAGGING IN PLACES. THE PORCH IS ALSO SOFT AND FEELS UNSAFE IN PLACES. THE EXTERIOR IS A MIXTURE OF SIDING. THE SILL PLATE ON THE NORTHEAST CORNER OF THE HOME IS EXPOSED AND ROTTING. THE SILL PLATE NEEDS TO BE REAPIRED OR REPLACED. THE INTERIOR FLOOR HAS ELEVATION CHANGES, WHICH COULD MEAN DAMAGED FLOOR JOISTS. ALL JOISTS NEED TO BE INSPECTED, REPAIRED, AND/OR REPLACED AS NEEDED. THE FLOOR UNDERLAY ALSO NEEDS REPAIRED AND/OR REPLACED. MUCH OF THE WALLS AND CEILING HAVE HAD THE PLASTER REMOVED EXPOSING THE STUDS, SLATS, AND ELECTRICAL. THERE HAS BEEN SOME PLUMBING WORK DONE WITHOUT PERMITS AND A STOP WORK ORDER WAS PREVIOUSLY POSTED. THE ROOF IS SAGGING. UNDERLAY AND SHINGLES NEED REPLACED, SOME OF THE WINDOWS ARE BROKEN AND MUST BE REPAIRED OR REPLACED. THERE IS GRAFFITI INSIDE THE HOME DUE TO IT BEING UNSECURED. THE SECOND FLOOR WAS NOT FULLY INSPECTED DUE TO MISSING FLOOR AND SAFETY CONCERNS. THE HOME MUST BE RAZED OR REPAIRED, WITH PROPER PERMITS, IMMEDIATELY TO ENSURE THE SAFETY OF LOCAL CHILDREN AND OTHER CITIZENS, NOT TO MENTION THE BLIGHT TO THE COMMUNITY.