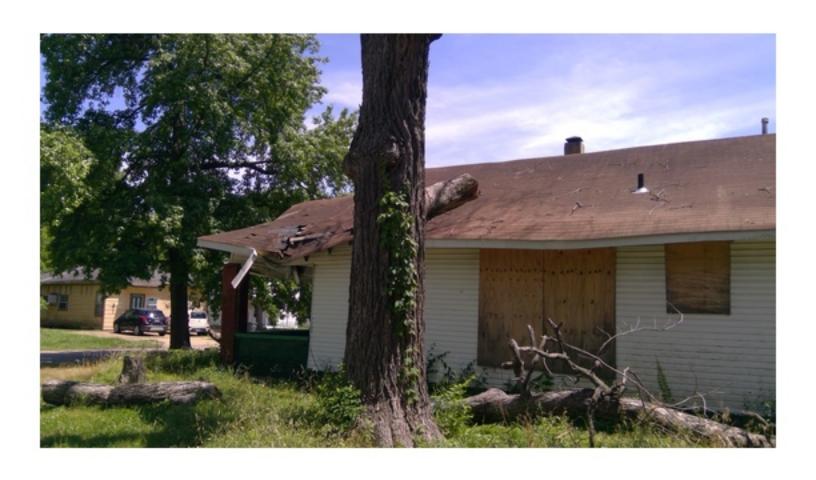

A LARGE TREE FELL ON THE HOME RESULTING IN SIGNIFICANT DAMAGE. THE TREE BROKE RAFTER, SOFFIT, UNDERLAY, SHINGLES, AND SUPPORT PILLARS. THERE IS A HOLE IN THE ROOF THAT IS NOT TARPED AND ALLOWING WHILDLIFE AND RAIN INTO THE HOME. THE FRONT PORCH IS UNSTABLE AND BOWING GREATLY. THE SOUTH SIDE OF THE ROOF IS TARPED BUT THE TARP IS FALLING APART. THE ROOF IS SAGGING AND NEEDS REPAIRED AND REPLACED. THE SOFFIT IF ROTTEN AND FALLING OFF IN PLACES. THIS IS CAUSING EXPOSED RAFTERS TO ROT. MOST WINDOWS ARE BROKEN, UNSECURE, OR BOARDED. THE BLOCK FOUNDATION HAS CRACKS IN MANY PLACES. SOME BLOCKS ARE MISSING. THE SOUTHWEST CORNER OF THE HOME HAS PULLED COMPLETELY AWAY FROM THE FOUNDATION. THE SIDING HAS FALLEN OFF IN PLACES AND NEEDS REPAIRED. THE HOME IS A HAZARD TO THE HEALTH, WELFARE, AND SAFETY OF THE PUBLIC. THE HOME SHOULD BE RAZED IMMEDIATELY TO ENSURE THE SAFETY OF LOCAL CHILDREN AND OTHER CITIZENS, NOT TO MENTION THE BLIGHT TO THE COMMUNITY.

PROPERTY WAS SECURED AT THE TIME OF INSPECTION.

| In my opinion, this structure |    | Is | XX | Is not | Suitable for human habitation.                              |
|-------------------------------|----|----|----|--------|-------------------------------------------------------------|
| In my opinion, this structure |    | Is | XX | Is not | Physically feasible for rehabilitation.                     |
| In my opinion, this structure |    | Is | XX | Is not | Economically feasible for rehabilitation.                   |
| In my opinion, this structure | XX | Is |    | Is not | A public safety hazard and should be condemned immediately. |