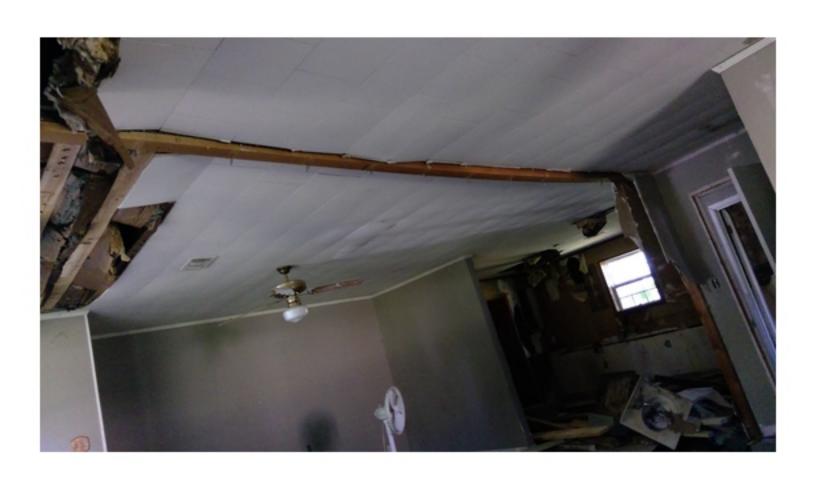

THE HOME IS ON PIER FOUNDATION. THE FRONT PORCH IS PLYWOOD WHICH IS CURLING AND SAGGING IN PLACES. THE PORCH IS ALSO SOFT AND FEELS UNSAFE IN PLACES. THE EXTERIOR IS A MIXTURE OF SIDING. THE SILL PLATE ON THE NORTHEAST CORNER OF THE HOME IS EXPOSED AND ROTTING. THE SILL PLATE NEEDS TO BE REAPIRED OR REPLACED. THE INTERIOR FLOOR HAS ELEVATION CHANGES, WHICH COULD MEAN DAMAGED FLOOR JOISTS. ALL JOISTS NEED TO BE INSPECTED, REPAIRED, AND/OR REPLACED AS NEEDED. THE FLOOR UNDERLAY ALSO NEEDS REPAIRED AND/OR REPLACED. MUCH OF THE WALLS AND CEILING HAVE HAD THE PLASTER REMOVED EXPOSING THE STUDS, SLATS, AND ELECTRICAL. THERE HAS BEEN SOME PLUMBING WORK DONE WITHOUT PERMITS AND A STOP WORK ORDER WAS PREVIOUSLY POSTED. THE ROOF IS SAGGING. UNDERLAY AND SHINGLES NEED REPLACED, SOME OF THE WINDOWS ARE BROKEN AND MUST BE REPAIRED OR REPLACED. THERE IS GRAFFITI INSIDE THE HOME DUE TO IT BEING UNSECURED. THE SECOND FLOOR WAS NOT FULLY INSPECTED DUE TO MISSING FLOOR AND SAFETY CONCERNS. THE HOME MUST BE RAZED OR REPAIRED, WITH PROPER PERMITS, IMMEDIATELY TO ENSURE THE SAFETY OF LOCAL CHILDREN AND OTHER CITIZENS, NOT TO MENTION THE BLIGHT TO THE COMMUNITY.

THE HOME IS ON PIER FOUNDATION. THE FRONT PORCH IS PLYWOOD WHICH IS CURLING AND SAGGING IN PLACES. THE PORCH IS ALSO SOFT AND FEELS UNSAFE IN PLACES. THE EXTERIOR IS A MIXTURE OF SIDING. THE SILL PLATE ON THE NORTHEAST CORNER OF THE HOME IS EXPOSED AND ROTTING. THE SILL PLATE NEEDS TO BE REAPIRED OR REPLACED. THE INTERIOR FLOOR HAS ELEVATION CHANGES, WHICH COULD MEAN DAMAGED FLOOR JOISTS. ALL JOISTS NEED TO BE INSPECTED, REPAIRED, AND/OR REPLACED AS NEEDED. THE FLOOR UNDERLAY ALSO NEEDS REPAIRED AND/OR REPLACED. MUCH OF THE WALLS AND CEILING HAVE HAD THE PLASTER REMOVED EXPOSING THE STUDS. SLATS, AND ELECTRICAL. THERE HAS BEEN SOME PLUMBING WORK DONE WITHOUT PERMITS AND A STOP WORK ORDER WAS PREVIOUSLY POSTED. THE ROOF IS SAGGING. UNDERLAY AND SHINGLES NEED REPLACED. SOME OF THE WINDOWS ARE BROKEN AND MUST BE REPAIRED OR REPLACED. THERE IS GRAFFITI INSIDE THE HOME DUE TO IT BEING UNSECURED. THE SECOND FLOOR WAS NOT FULLY INSPECTED DUE TO MISSING FLOOR AND SAFETY CONCERNS. THE HOME MUST BE RAZED OR REPAIRED, WITH PROPER PERMITS, IMMEDIATELY TO ENSURE THE SAFETY OF LOCAL CHILDREN AND OTHER CITIZENS, NOT TO MENTION THE BLIGHT TO THE COMMUNITY.