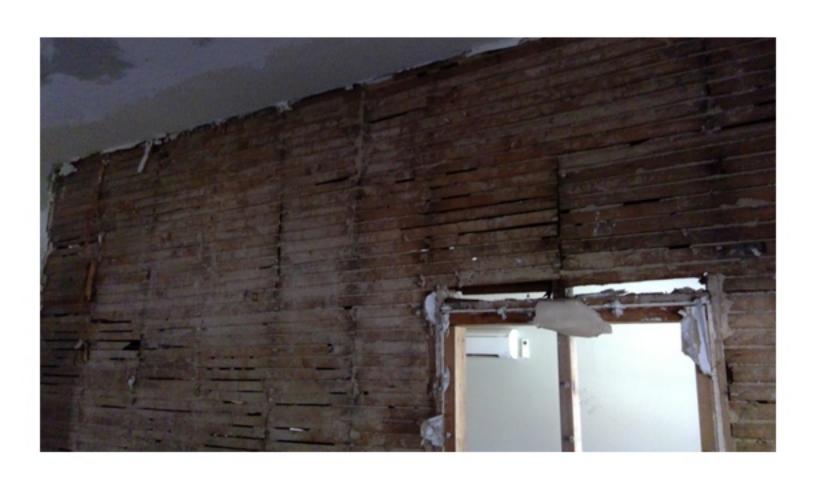

THE HOME IS ON PIER FOUNDATION. THE FRONT PORCH IS PLYWOOD WHICH IS CURLING AND SAGGING IN PLACES. THE PORCH IS ALSO SOFT AND FEELS UNSAFE IN PLACES. THE EXTERIOR IS A MIXTURE OF SIDING. THE SILL PLATE ON THE NORTHEAST CORNER OF THE HOME IS EXPOSED AND ROTTING. THE SILL PLATE NEEDS TO BE REAPIRED OR REPLACED. THE INTERIOR FLOOR HAS ELEVATION CHANGES, WHICH COULD MEAN DAMAGED FLOOR JOISTS. ALL JOISTS NEED TO BE INSPECTED, REPAIRED, AND/OR REPLACED AS NEEDED. THE FLOOR UNDERLAY ALSO NEEDS REPAIRED AND/OR REPLACED. MUCH OF THE WALLS AND CEILING HAVE HAD THE PLASTER REMOVED EXPOSING THE STUDS, SLATS, AND ELECTRICAL. THERE HAS BEEN SOME PLUMBING WORK DONE WITHOUT PERMITS AND A STOP WORK ORDER WAS PREVIOUSLY POSTED. THE ROOF IS SAGGING. UNDERLAY AND SHINGLES NEED REPLACED, SOME OF THE WINDOWS ARE BROKEN AND MUST BE REPAIRED OR REPLACED. THERE IS GRAFFITI INSIDE THE HOME DUE TO IT BEING UNSECURED. THE SECOND FLOOR WAS NOT FULLY INSPECTED DUE TO MISSING FLOOR AND SAFETY CONCERNS. THE HOME MUST BE RAZED OR REPAIRED, WITH PROPER PERMITS, IMMEDIATELY TO ENSURE THE SAFETY OF LOCAL CHILDREN AND OTHER CITIZENS, NOT TO MENTION THE BLIGHT TO THE COMMUNITY.

THE HOME IS ON PIER FOUNDATION. THE FRONT PORCH IS PLYWOOD WHICH IS CURLING AND SAGGING IN PLACES. THE PORCH IS ALSO SOFT AND FEELS UNSAFE IN PLACES. THE EXTERIOR IS A MIXTURE OF SIDING. THE SILL PLATE ON THE NORTHEAST CORNER OF THE HOME IS EXPOSED AND ROTTING. THE SILL PLATE NEEDS TO BE REAPIRED OR REPLACED. THE INTERIOR FLOOR HAS ELEVATION CHANGES, WHICH COULD MEAN DAMAGED FLOOR JOISTS. ALL JOISTS NEED TO BE INSPECTED, REPAIRED, AND/OR REPLACED AS NEEDED. THE FLOOR UNDERLAY ALSO NEEDS REPAIRED AND/OR REPLACED. MUCH OF THE WALLS AND CEILING HAVE HAD THE PLASTER REMOVED EXPOSING THE STUDS. SLATS, AND ELECTRICAL. THERE HAS BEEN SOME PLUMBING WORK DONE WITHOUT PERMITS AND A STOP WORK ORDER WAS PREVIOUSLY POSTED. THE ROOF IS SAGGING. UNDERLAY AND SHINGLES NEED REPLACED. SOME OF THE WINDOWS ARE BROKEN AND MUST BE REPAIRED OR REPLACED. THERE IS GRAFFITI INSIDE THE HOME DUE TO IT BEING UNSECURED. THE SECOND FLOOR WAS NOT FULLY INSPECTED DUE TO MISSING FLOOR AND SAFETY CONCERNS. THE HOME MUST BE RAZED OR REPAIRED, WITH PROPER PERMITS, IMMEDIATELY TO ENSURE THE SAFETY OF LOCAL CHILDREN AND OTHER CITIZENS, NOT TO MENTION THE BLIGHT TO THE COMMUNITY.