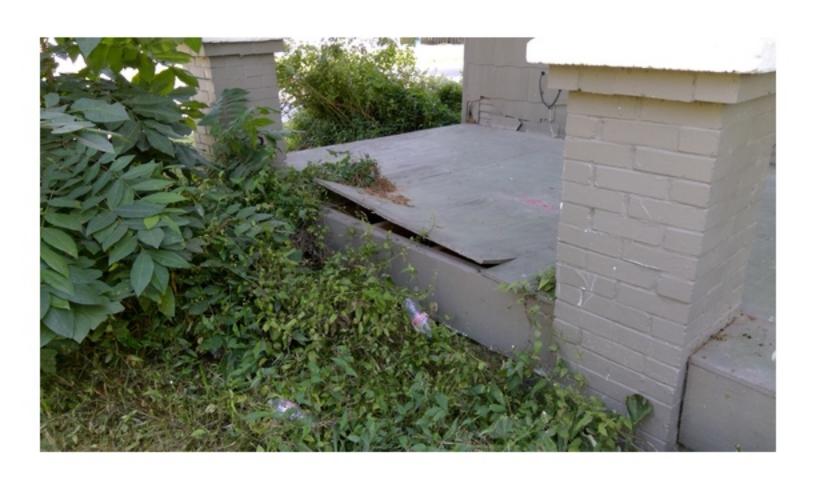

A LARGE TREE FELL ON THE HOME RESULTING IN SIGNIFICANT DAMAGE. THE TREE BROKE RAFTER, SOFFIT, UNDERLAY, SHINGLES, AND SUPPORT PILLARS. THERE IS A HOLE IN THE ROOF THAT IS NOT TARPED AND ALLOWING WHILDLIFE AND RAIN INTO THE HOME. THE FRONT PORCH IS UNSTABLE AND BOWING GREATLY. THE SOUTH SIDE OF THE ROOF IS TARPED BUT THE TARP IS FALLING APART. THE ROOF IS SAGGING AND NEEDS REPAIRED AND REPLACED. THE SOFFIT IF ROTTEN AND FALLING OFF IN PLACES. THIS IS CAUSING EXPOSED RAFTERS TO ROT. MOST WINDOWS ARE BROKEN, UNSECURE, OR BOARDED. THE BLOCK FOUNDATION HAS CRACKS IN MANY PLACES. SOME BLOCKS ARE MISSING. THE SOUTHWEST CORNER OF THE HOME HAS PULLED COMPLETELY AWAY FROM THE FOUNDATION. THE SIDING HAS FALLEN OFF IN PLACES AND NEEDS REPAIRED. THE HOME IS A HAZARD TO THE HEALTH, WELFARE, AND SAFETY OF THE PUBLIC. THE HOME SHOULD BE RAZED IMMEDIATELY TO ENSURE THE SAFETY OF LOCAL CHILDREN AND OTHER CITIZENS, NOT TO MENTION THE BLIGHT TO THE COMMUNITY.