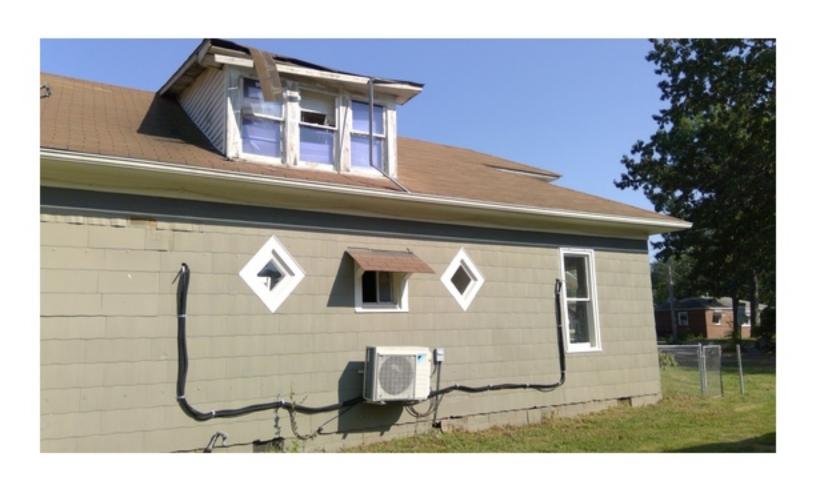

A LARGE TREE FELL ON THE HOME RESULTING IN SIGNIFICANT DAMAGE. THE TREE BROKE RAFTER, SOFFIT, UNDERLAY, SHINGLES, AND SUPPORT PILLARS. THERE IS A HOLE IN THE ROOF THAT IS NOT TARPED AND ALLOWING WHILDLIFE AND RAIN INTO THE HOME. THE FRONT PORCH IS UNSTABLE AND BOWING GREATLY. THE SOUTH SIDE OF THE ROOF IS TARPED BUT THE TARP IS FALLING APART. THE ROOF IS SAGGING AND NEEDS REPAIRED AND REPLACED. THE SOFFIT IF ROTTEN AND FALLING OFF IN PLACES. THIS IS CAUSING EXPOSED RAFTERS TO ROT. MOST WINDOWS ARE BROKEN, UNSECURE, OR BOARDED. THE BLOCK FOUNDATION HAS CRACKS IN MANY PLACES. SOME BLOCKS ARE MISSING. THE SOUTHWEST CORNER OF THE HOME HAS PULLED COMPLETELY AWAY FROM THE FOUNDATION. THE SIDING HAS FALLEN OFF IN PLACES AND NEEDS REPAIRED. THE HOME IS A HAZARD TO THE HEALTH, WELFARE, AND SAFETY OF THE PUBLIC. THE HOME SHOULD BE RAZED IMMEDIATELY TO ENSURE THE SAFETY OF LOCAL CHILDREN AND OTHER CITIZENS, NOT TO MENTION THE BLIGHT TO THE COMMUNITY.

A LARGE TREE FELL ON THE HOME RESULTING IN SIGNIFICANT DAMAGE. THE TREE BROKE RAFTER, SOFFIT, UNDERLAY, SHINGLES, AND SUPPORT PILLARS. THERE IS A HOLE IN THE ROOF THAT IS NOT TARPED AND ALLOWING WHILDLIFE AND RAIN INTO THE HOME. THE FRONT PORCH IS UNSTABLE AND BOWING GREATLY. THE SOUTH SIDE OF THE ROOF IS TARPED BUT THE TARP IS FALLING APART. THE ROOF IS SAGGING AND NEEDS REPAIRED AND REPLACED. THE SOFFIT IF ROTTEN AND FALLING OFF IN PLACES. THIS IS CAUSING EXPOSED RAFTERS TO ROT. MOST WINDOWS ARE BROKEN, UNSECURE, OR BOARDED. THE BLOCK FOUNDATION HAS CRACKS IN MANY PLACES. SOME BLOCKS ARE MISSING. THE SOUTHWEST CORNER OF THE HOME HAS PULLED COMPLETELY AWAY FROM THE FOUNDATION. THE SIDING HAS FALLEN OFF IN PLACES AND NEEDS REPAIRED. THE HOME IS A HAZARD TO THE HEALTH, WELFARE, AND SAFETY OF THE PUBLIC. THE HOME SHOULD BE RAZED IMMEDIATELY TO ENSURE THE SAFETY OF LOCAL CHILDREN AND OTHER CITIZENS, NOT TO MENTION THE BLIGHT TO THE COMMUNITY. PROPERTY WAS SECURED AT THE TIME OF INSPECTION.