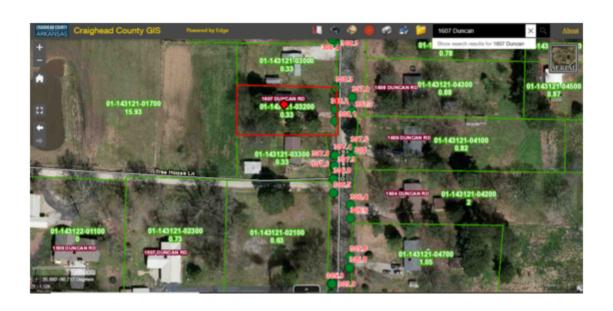

## **Text File**

File Number: RES-22:220

Agenda Date: Version: 1 Status: To Be Introduced

In Control: Public Safety Council Committee File Type: Resolution

RESOLUTION BY THE CITY COUNCIL OF THE CITY OF JONESBORO, ARKANSAS TO CONDEMN PROPERTY LOCATED AT: 1607 Duncan Rd. Jonesboro, AR 72401 Parcel #: 01-143121-03200

OWNER: Kevin L. & Tonya Lyles

LEGAL DESCRIPTION: Part of the Southwest Quarter of the Northeast Quarter of Section 12, Township 14 North, Range 3 East, Craighead County, Arkansas, described as follows: Begin at the point of intersection of the East line of said Southwest Quarter of the Northeast Quarter and the extended fence line between old Pierson property on the North and the old Hinson property on the South (same being the ACCEPTED/AGREED Northeast corner of said Southwest Quarter of the Northeast Quarter, thence West 15 feet to the centerline of Duncan Road; thence South 560 feet to the point of beginning proper, being a point located on the South line of a lot formerly owned by James Garfield Slaven; thence West 180 feet; thence South 80 feet; thence East 180 feet to a point that is 596.3 feet South of the ACTUAL Northeast corner AND 640 feet South of the ACCEPTED/AGREED Northeast corner of said Southwest Quarter of the Northeast Quarter (according to a June 3, 1985 Survey by Troy L. Sheets Surveying); thence North 80 feet to the point of beginning proper, and being subject to public road easement along the East side thereof.