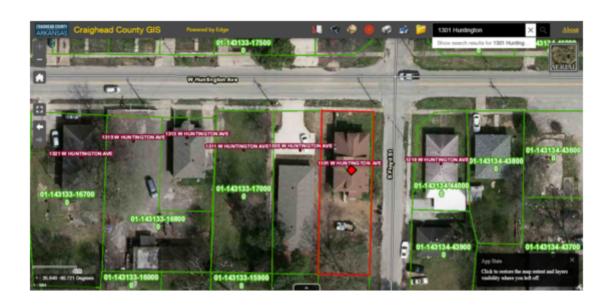

### **Text File**

File Number: RES-22:219

Agenda Date: Version: 1 Status: To Be Introduced

In Control: Public Safety Council Committee File Type: Resolution

RESOLUTION BY THE CITY COUNCIL OF THE CITY OF JONESBORO, ARKANSAS TO CONDEMN PROPERTY LOCATED AT: 1301 Huntington Ave. Jonesboro, AR 72401 Parcel #: 01-143133-17100

OWNER: James w. & Jessy T. Harrell

LEGAL DESCRIPTION: Lot 18 in Block "B" of Oakhurst Addition to the City of Jonesboro, Arkansas, subject to easements and rights of way of record.

WHEREAS, the above property has been inspected and has been determined unsuited for human habitation.