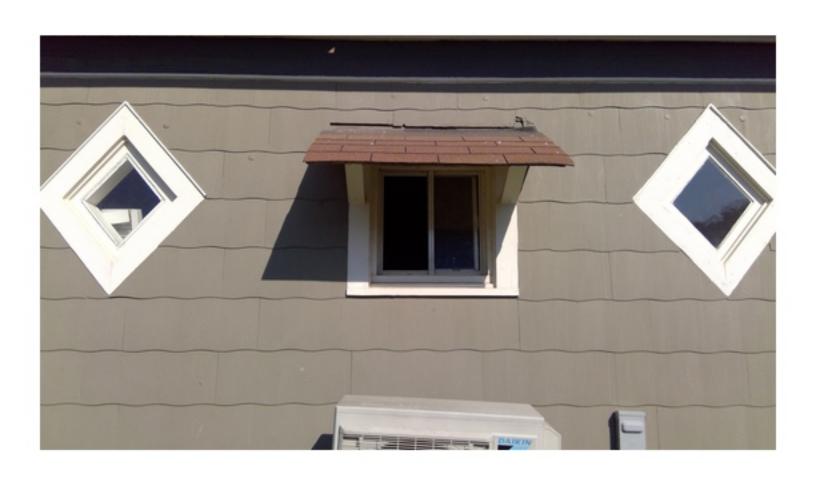

A LARGE TREE FELL ON THE HOME RESULTING IN SIGNIFICANT DAMAGE. THE TREE BROKE RAFTER, SOFFIT, UNDERLAY, SHINGLES, AND SUPPORT PILLARS. THERE IS A HOLE IN THE ROOF THAT IS NOT TARPED AND ALLOWING WHILDLIFE AND RAIN INTO THE HOME. THE FRONT PORCH IS UNSTABLE AND BOWING GREATLY. THE SOUTH SIDE OF THE ROOF IS TARPED BUT THE TARP IS FALLING APART. THE ROOF IS SAGGING AND NEEDS REPAIRED AND REPLACED. THE SOFFIT IF ROTTEN AND FALLING OFF IN PLACES. THIS IS CAUSING EXPOSED RAFTERS TO ROT. MOST WINDOWS ARE BROKEN, UNSECURE, OR BOARDED. THE BLOCK FOUNDATION HAS CRACKS IN MANY PLACES. SOME BLOCKS ARE MISSING. THE SOUTHWEST CORNER OF THE HOME HAS PULLED COMPLETELY AWAY FROM THE FOUNDATION. THE SIDING HAS FALLEN OFF IN PLACES AND NEEDS REPAIRED. THE HOME IS A HAZARD TO THE HEALTH, WELFARE, AND SAFETY OF THE PUBLIC. THE HOME SHOULD BE RAZED IMMEDIATELY TO ENSURE THE SAFETY OF LOCAL CHILDREN AND OTHER CITIZENS, NOT TO MENTION THE BLIGHT TO THE COMMUNITY.

A LARGE TREE FELL ON THE HOME RESULTING IN SIGNIFICANT DAMAGE. THE TREE BROKE RAFTER, SOFFIT, UNDERLAY, SHINGLES, AND SUPPORT PILLARS. THERE IS A HOLE IN THE ROOF THAT IS NOT TARPED AND ALLOWING WHILDLIFE AND RAIN INTO THE HOME. THE FRONT PORCH IS UNSTABLE AND BOWING GREATLY. THE SOUTH SIDE OF THE ROOF IS TARPED BUT THE TARP IS FALLING APART. THE ROOF IS SAGGING AND NEEDS REPAIRED AND REPLACED. THE SOFFIT IF ROTTEN AND FALLING OFF IN PLACES. THIS IS CAUSING EXPOSED RAFTERS TO ROT. MOST WINDOWS ARE BROKEN, UNSECURE, OR BOARDED. THE BLOCK FOUNDATION HAS CRACKS IN MANY PLACES. SOME BLOCKS ARE MISSING. THE SOUTHWEST CORNER OF THE HOME HAS PULLED COMPLETELY AWAY FROM THE FOUNDATION. THE SIDING HAS FALLEN OFF IN PLACES AND NEEDS REPAIRED. THE HOME IS A HAZARD TO THE HEALTH, WELFARE, AND SAFETY OF THE PUBLIC. THE HOME SHOULD BE RAZED IMMEDIATELY TO ENSURE THE SAFETY OF LOCAL CHILDREN AND OTHER CITIZENS, NOT TO MENTION THE BLIGHT TO THE COMMUNITY. PROPERTY WAS SECURED AT THE TIME OF INSPECTION.