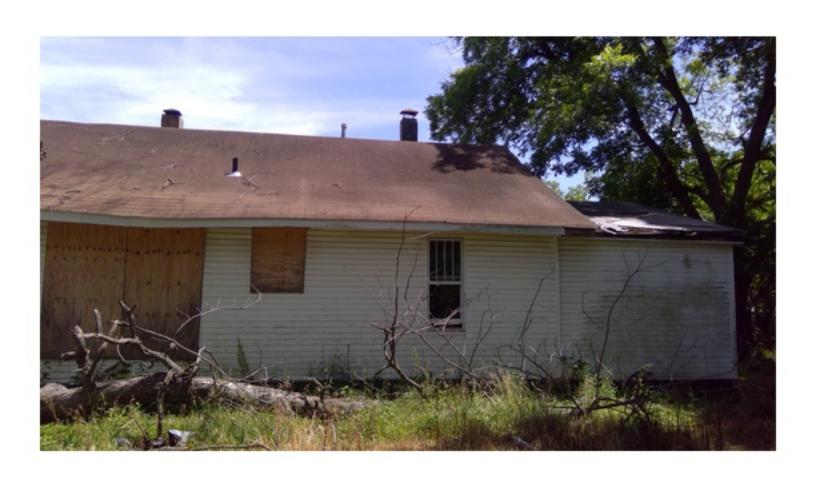

A LARGE TREE FELL ON THE HOME RESULTING IN SIGNIFICANT DAMAGE. THE TREE BROKE RAFTER, SOFFIT, UNDERLAY, SHINGLES, AND SUPPORT PILLARS. THERE IS A HOLE IN THE ROOF THAT IS NOT TARPED AND ALLOWING WHILDLIFE AND RAIN INTO THE HOME. THE FRONT PORCH IS UNSTABLE AND BOWING GREATLY. THE SOUTH SIDE OF THE ROOF IS TARPED BUT THE TARP IS FALLING APART. THE ROOF IS SAGGING AND NEEDS REPAIRED AND REPLACED. THE SOFFIT IF ROTTEN AND FALLING OFF IN PLACES. THIS IS CAUSING EXPOSED RAFTERS TO ROT. MOST WINDOWS ARE BROKEN, UNSECURE, OR BOARDED. THE BLOCK FOUNDATION HAS CRACKS IN MANY PLACES. SOME BLOCKS ARE MISSING. THE SOUTHWEST CORNER OF THE HOME HAS PULLED COMPLETELY AWAY FROM THE FOUNDATION. THE SIDING HAS FALLEN OFF IN PLACES AND NEEDS REPAIRED. THE HOME IS A HAZARD TO THE HEALTH, WELFARE, AND SAFETY OF THE PUBLIC. THE HOME SHOULD BE RAZED IMMEDIATELY TO ENSURE THE SAFETY OF LOCAL CHILDREN AND OTHER CITIZENS, NOT TO MENTION THE BLIGHT TO THE COMMUNITY.

PROPERTY WAS SECURED AT THE TIME OF INSPECTION.

| In my opinion, this structure |    | Is | XX | Is not | Suitable for human habitation.                              |
|-------------------------------|----|----|----|--------|-------------------------------------------------------------|
| In my opinion, this structure |    | Is | XX | Is not | Physically feasible for rehabilitation.                     |
| In my opinion, this structure |    | Is | XX | Is not | Economically feasible for rehabilitation.                   |
| In my opinion, this structure | XX | Is |    | Is not | A public safety hazard and should be condemned immediately. |