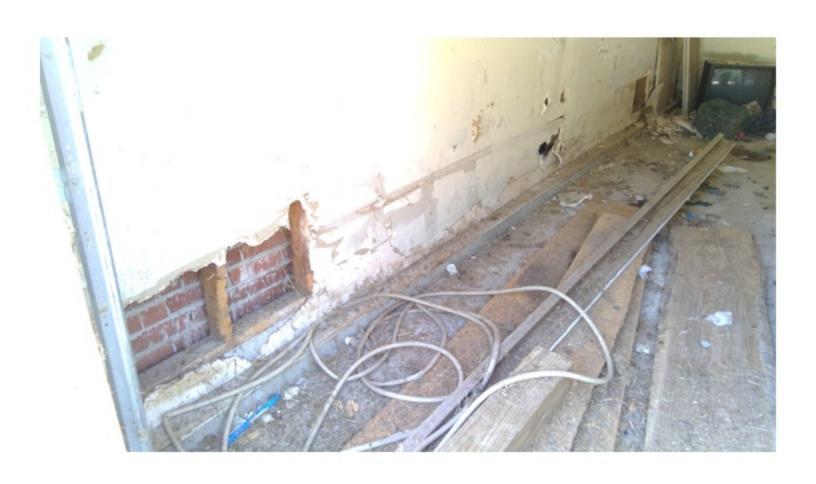

THE HOME IS ON PIER FOUNDATION. THE FRONT PORCH IS PLYWOOD WHICH IS CURLING AND SAGGING IN PLACES. THE PORCH IS ALSO SOFT AND FEELS UNSAFE IN PLACES. THE EXTERIOR IS A MIXTURE OF SIDING. THE SILL PLATE ON THE NORTHEAST CORNER OF THE HOME IS EXPOSED AND ROTTING. THE SILL PLATE NEEDS TO BE REAPIRED OR REPLACED. THE INTERIOR FLOOR HAS ELEVATION CHANGES, WHICH COULD MEAN DAMAGED FLOOR JOISTS. ALL JOISTS NEED TO BE INSPECTED, REPAIRED, AND/OR REPLACED AS NEEDED. THE FLOOR UNDERLAY ALSO NEEDS REPAIRED AND/OR REPLACED. MUCH OF THE WALLS AND CEILING HAVE HAD THE PLASTER REMOVED EXPOSING THE STUDS, SLATS, AND ELECTRICAL. THERE HAS BEEN SOME PLUMBING WORK DONE WITHOUT PERMITS AND A STOP WORK ORDER WAS PREVIOUSLY POSTED. THE ROOF IS SAGGING. UNDERLAY AND SHINGLES NEED REPLACED, SOME OF THE WINDOWS ARE BROKEN AND MUST BE REPAIRED OR REPLACED. THERE IS GRAFFITI INSIDE THE HOME DUE TO IT BEING UNSECURED. THE SECOND FLOOR WAS NOT FULLY INSPECTED DUE TO MISSING FLOOR AND SAFETY CONCERNS. THE HOME MUST BE RAZED OR REPAIRED, WITH PROPER PERMITS, IMMEDIATELY TO ENSURE THE SAFETY OF LOCAL CHILDREN AND OTHER CITIZENS, NOT TO MENTION THE BLIGHT TO THE COMMUNITY.

THE HOME IS ON PIER FOUNDATION. THE FRONT PORCH IS PLYWOOD WHICH IS CURLING AND SAGGING IN PLACES. THE PORCH IS ALSO SOFT AND FEELS UNSAFE IN PLACES. THE EXTERIOR IS A MIXTURE OF SIDING. THE SILL PLATE ON THE NORTHEAST CORNER OF THE HOME IS EXPOSED AND ROTTING. THE SILL PLATE NEEDS TO BE REAPIRED OR REPLACED. THE INTERIOR FLOOR HAS ELEVATION CHANGES, WHICH COULD MEAN DAMAGED FLOOR JOISTS. ALL JOISTS NEED TO BE INSPECTED, REPAIRED, AND/OR REPLACED AS NEEDED. THE FLOOR UNDERLAY ALSO NEEDS REPAIRED AND/OR REPLACED. MUCH OF THE WALLS AND CEILING HAVE HAD THE PLASTER REMOVED EXPOSING THE STUDS. SLATS, AND ELECTRICAL. THERE HAS BEEN SOME PLUMBING WORK DONE WITHOUT PERMITS AND A STOP WORK ORDER WAS PREVIOUSLY POSTED. THE ROOF IS SAGGING. UNDERLAY AND SHINGLES NEED REPLACED. SOME OF THE WINDOWS ARE BROKEN AND MUST BE REPAIRED OR REPLACED. THERE IS GRAFFITI INSIDE THE HOME DUE TO IT BEING UNSECURED. THE SECOND FLOOR WAS NOT FULLY INSPECTED DUE TO MISSING FLOOR AND SAFETY CONCERNS. THE HOME MUST BE RAZED OR REPAIRED, WITH PROPER PERMITS, IMMEDIATELY TO ENSURE THE SAFETY OF LOCAL CHILDREN AND OTHER CITIZENS, NOT TO MENTION THE BLIGHT TO THE COMMUNITY.