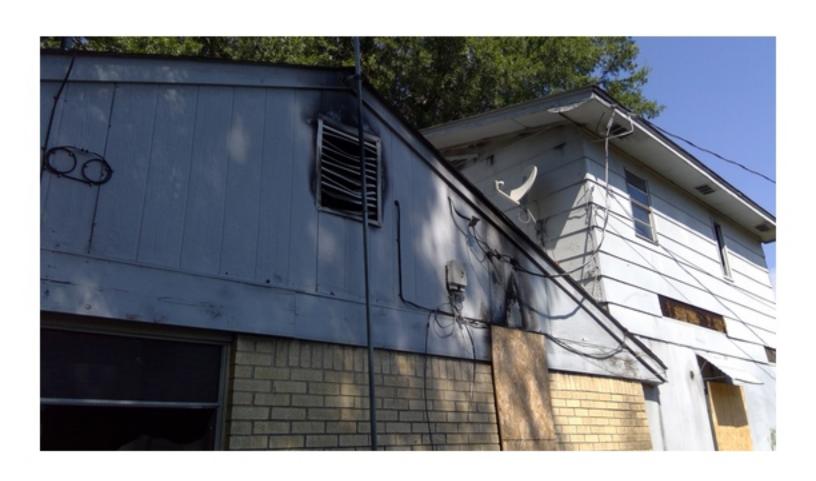

THE HOME IS ON PIER FOUNDATION. THE FRONT PORCH IS PLYWOOD WHICH IS CURLING AND SAGGING IN PLACES. THE PORCH IS ALSO SOFT AND FEELS UNSAFE IN PLACES. THE EXTERIOR IS A MIXTURE OF SIDING. THE SILL PLATE ON THE NORTHEAST CORNER OF THE HOME IS EXPOSED AND ROTTING. THE SILL PLATE NEEDS TO BE REAPIRED OR REPLACED. THE INTERIOR FLOOR HAS ELEVATION CHANGES, WHICH COULD MEAN DAMAGED FLOOR JOISTS. ALL JOISTS NEED TO BE INSPECTED, REPAIRED, AND/OR REPLACED AS NEEDED. THE FLOOR UNDERLAY ALSO NEEDS REPAIRED AND/OR REPLACED. MUCH OF THE WALLS AND CEILING HAVE HAD THE PLASTER REMOVED EXPOSING THE STUDS, SLATS, AND ELECTRICAL. THERE HAS BEEN SOME PLUMBING WORK DONE WITHOUT PERMITS AND A STOP WORK ORDER WAS PREVIOUSLY POSTED. THE ROOF IS SAGGING. UNDERLAY AND SHINGLES NEED REPLACED, SOME OF THE WINDOWS ARE BROKEN AND MUST BE REPAIRED OR REPLACED. THERE IS GRAFFITI INSIDE THE HOME DUE TO IT BEING UNSECURED. THE SECOND FLOOR WAS NOT FULLY INSPECTED DUE TO MISSING FLOOR AND SAFETY CONCERNS. THE HOME MUST BE RAZED OR REPAIRED, WITH PROPER PERMITS, IMMEDIATELY TO ENSURE THE SAFETY OF LOCAL CHILDREN AND OTHER CITIZENS, NOT TO MENTION THE BLIGHT TO THE COMMUNITY.