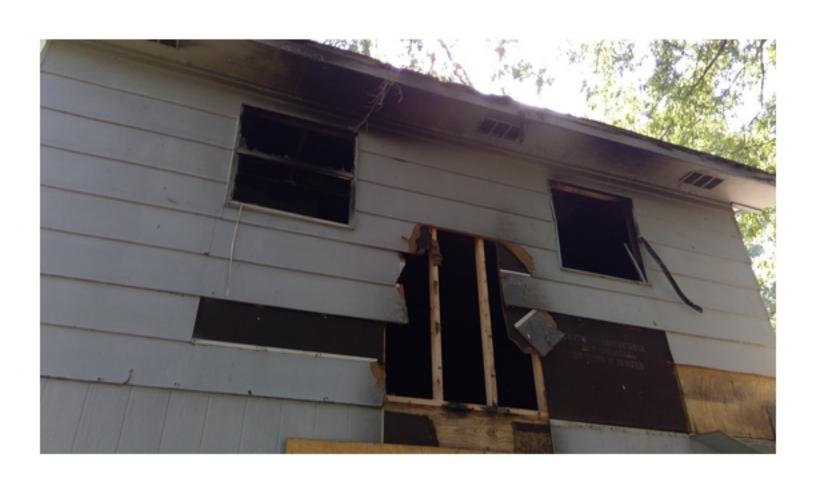

THE HOME IS ON PIER FOUNDATION. THE FRONT PORCH IS PLYWOOD WHICH IS CURLING AND SAGGING IN PLACES. THE PORCH IS ALSO SOFT AND FEELS UNSAFE IN PLACES. THE EXTERIOR IS A MIXTURE OF SIDING. THE SILL PLATE ON THE NORTHEAST CORNER OF THE HOME IS EXPOSED AND ROTTING. THE SILL PLATE NEEDS TO BE REAPIRED OR REPLACED. THE INTERIOR FLOOR HAS ELEVATION CHANGES, WHICH COULD MEAN DAMAGED FLOOR JOISTS. ALL JOISTS NEED TO BE INSPECTED, REPAIRED, AND/OR REPLACED AS NEEDED. THE FLOOR UNDERLAY ALSO NEEDS REPAIRED AND/OR REPLACED. MUCH OF THE WALLS AND CEILING HAVE HAD THE PLASTER REMOVED EXPOSING THE STUDS, SLATS, AND ELECTRICAL. THERE HAS BEEN SOME PLUMBING WORK DONE WITHOUT PERMITS AND A STOP WORK ORDER WAS PREVIOUSLY POSTED. THE ROOF IS SAGGING. UNDERLAY AND SHINGLES NEED REPLACED, SOME OF THE WINDOWS ARE BROKEN AND MUST BE REPAIRED OR REPLACED. THERE IS GRAFFITI INSIDE THE HOME DUE TO IT BEING UNSECURED. THE SECOND FLOOR WAS NOT FULLY INSPECTED DUE TO MISSING FLOOR AND SAFETY CONCERNS. THE HOME MUST BE RAZED OR REPAIRED, WITH PROPER PERMITS, IMMEDIATELY TO ENSURE THE SAFETY OF LOCAL CHILDREN AND OTHER CITIZENS, NOT TO MENTION THE BLIGHT TO THE COMMUNITY.

THE HOME IS ON PIER FOUNDATION. THE FRONT PORCH IS PLYWOOD WHICH IS CURLING AND SAGGING IN PLACES. THE PORCH IS ALSO SOFT AND FEELS UNSAFE IN PLACES. THE EXTERIOR IS A MIXTURE OF SIDING. THE SILL PLATE ON THE NORTHEAST CORNER OF THE HOME IS EXPOSED AND ROTTING. THE SILL PLATE NEEDS TO BE REAPIRED OR REPLACED. THE INTERIOR FLOOR HAS ELEVATION CHANGES, WHICH COULD MEAN DAMAGED FLOOR JOISTS. ALL JOISTS NEED TO BE INSPECTED, REPAIRED, AND/OR REPLACED AS NEEDED. THE FLOOR UNDERLAY ALSO NEEDS REPAIRED AND/OR REPLACED. MUCH OF THE WALLS AND CEILING HAVE HAD THE PLASTER REMOVED EXPOSING THE STUDS. SLATS, AND ELECTRICAL. THERE HAS BEEN SOME PLUMBING WORK DONE WITHOUT PERMITS AND A STOP WORK ORDER WAS PREVIOUSLY POSTED. THE ROOF IS SAGGING. UNDERLAY AND SHINGLES NEED REPLACED. SOME OF THE WINDOWS ARE BROKEN AND MUST BE REPAIRED OR REPLACED. THERE IS GRAFFITI INSIDE THE HOME DUE TO IT BEING UNSECURED. THE SECOND FLOOR WAS NOT FULLY INSPECTED DUE TO MISSING FLOOR AND SAFETY CONCERNS. THE HOME MUST BE RAZED OR REPAIRED, WITH PROPER PERMITS, IMMEDIATELY TO ENSURE THE SAFETY OF LOCAL CHILDREN AND OTHER CITIZENS, NOT TO MENTION THE BLIGHT TO THE COMMUNITY.