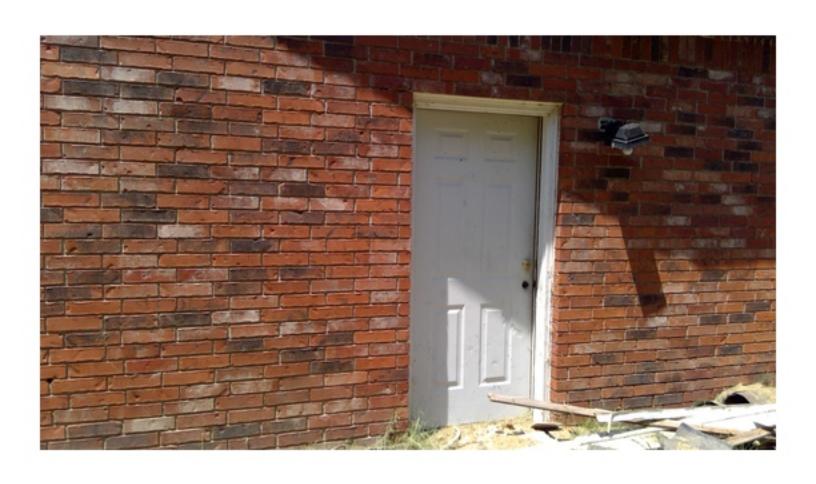

THE HOME IS ON PIER FOUNDATION. THE FRONT PORCH IS PLYWOOD WHICH IS CURLING AND SAGGING IN PLACES. THE PORCH IS ALSO SOFT AND FEELS UNSAFE IN PLACES. THE EXTERIOR IS A MIXTURE OF SIDING. THE SILL PLATE ON THE NORTHEAST CORNER OF THE HOME IS EXPOSED AND ROTTING. THE SILL PLATE NEEDS TO BE REAPIRED OR REPLACED. THE INTERIOR FLOOR HAS ELEVATION CHANGES, WHICH COULD MEAN DAMAGED FLOOR JOISTS. ALL JOISTS NEED TO BE INSPECTED, REPAIRED, AND/OR REPLACED AS NEEDED. THE FLOOR UNDERLAY ALSO NEEDS REPAIRED AND/OR REPLACED. MUCH OF THE WALLS AND CEILING HAVE HAD THE PLASTER REMOVED EXPOSING THE STUDS, SLATS, AND ELECTRICAL. THERE HAS BEEN SOME PLUMBING WORK DONE WITHOUT PERMITS AND A STOP WORK ORDER WAS PREVIOUSLY POSTED. THE ROOF IS SAGGING. UNDERLAY AND SHINGLES NEED REPLACED, SOME OF THE WINDOWS ARE BROKEN AND MUST BE REPAIRED OR REPLACED. THERE IS GRAFFITI INSIDE THE HOME DUE TO IT BEING UNSECURED. THE SECOND FLOOR WAS NOT FULLY INSPECTED DUE TO MISSING FLOOR AND SAFETY CONCERNS. THE HOME MUST BE RAZED OR REPAIRED, WITH PROPER PERMITS, IMMEDIATELY TO ENSURE THE SAFETY OF LOCAL CHILDREN AND OTHER CITIZENS, NOT TO MENTION THE BLIGHT TO THE COMMUNITY.

THE HOME IS ON PIER FOUNDATION. THE FRONT PORCH IS PLYWOOD WHICH IS CURLING AND SAGGING IN PLACES. THE PORCH IS ALSO SOFT AND FEELS UNSAFE IN PLACES. THE EXTERIOR IS A MIXTURE OF SIDING. THE SILL PLATE ON THE NORTHEAST CORNER OF THE HOME IS EXPOSED AND ROTTING. THE SILL PLATE NEEDS TO BE REAPIRED OR REPLACED. THE INTERIOR FLOOR HAS ELEVATION CHANGES, WHICH COULD MEAN DAMAGED FLOOR JOISTS. ALL JOISTS NEED TO BE INSPECTED, REPAIRED, AND/OR REPLACED AS NEEDED. THE FLOOR UNDERLAY ALSO NEEDS REPAIRED AND/OR REPLACED. MUCH OF THE WALLS AND CEILING HAVE HAD THE PLASTER REMOVED EXPOSING THE STUDS. SLATS, AND ELECTRICAL. THERE HAS BEEN SOME PLUMBING WORK DONE WITHOUT PERMITS AND A STOP WORK ORDER WAS PREVIOUSLY POSTED. THE ROOF IS SAGGING. UNDERLAY AND SHINGLES NEED REPLACED. SOME OF THE WINDOWS ARE BROKEN AND MUST BE REPAIRED OR REPLACED. THERE IS GRAFFITI INSIDE THE HOME DUE TO IT BEING UNSECURED. THE SECOND FLOOR WAS NOT FULLY INSPECTED DUE TO MISSING FLOOR AND SAFETY CONCERNS. THE HOME MUST BE RAZED OR REPAIRED, WITH PROPER PERMITS, IMMEDIATELY TO ENSURE THE SAFETY OF LOCAL CHILDREN AND OTHER CITIZENS, NOT TO MENTION THE BLIGHT TO THE COMMUNITY.