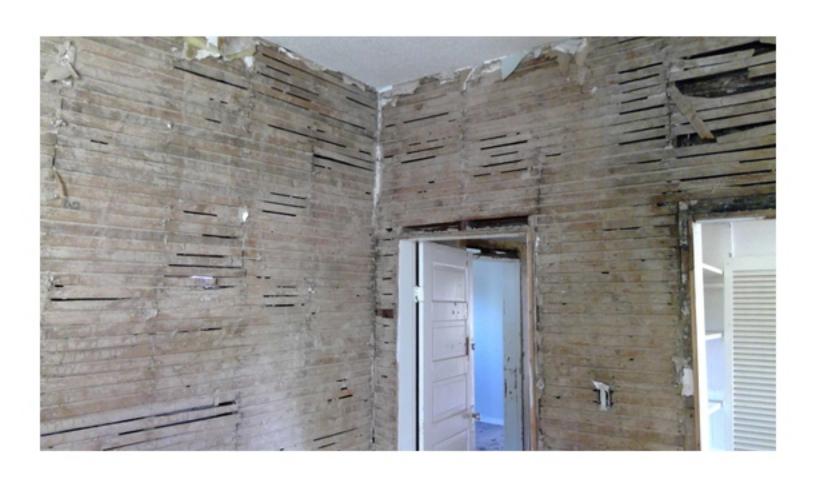

THE HOME IS ON PIER FOUNDATION. THE FRONT PORCH IS PLYWOOD WHICH IS CURLING AND SAGGING IN PLACES. THE PORCH IS ALSO SOFT AND FEELS UNSAFE IN PLACES. THE EXTERIOR IS A MIXTURE OF SIDING. THE SILL PLATE ON THE NORTHEAST CORNER OF THE HOME IS EXPOSED AND ROTTING. THE SILL PLATE NEEDS TO BE REAPIRED OR REPLACED. THE INTERIOR FLOOR HAS ELEVATION CHANGES, WHICH COULD MEAN DAMAGED FLOOR JOISTS. ALL JOISTS NEED TO BE INSPECTED, REPAIRED, AND/OR REPLACED AS NEEDED. THE FLOOR UNDERLAY ALSO NEEDS REPAIRED AND/OR REPLACED. MUCH OF THE WALLS AND CEILING HAVE HAD THE PLASTER REMOVED EXPOSING THE STUDS, SLATS, AND ELECTRICAL. THERE HAS BEEN SOME PLUMBING WORK DONE WITHOUT PERMITS AND A STOP WORK ORDER WAS PREVIOUSLY POSTED. THE ROOF IS SAGGING. UNDERLAY AND SHINGLES NEED REPLACED, SOME OF THE WINDOWS ARE BROKEN AND MUST BE REPAIRED OR REPLACED. THERE IS GRAFFITI INSIDE THE HOME DUE TO IT BEING UNSECURED. THE SECOND FLOOR WAS NOT FULLY INSPECTED DUE TO MISSING FLOOR AND SAFETY CONCERNS. THE HOME MUST BE RAZED OR REPAIRED, WITH PROPER PERMITS, IMMEDIATELY TO ENSURE THE SAFETY OF LOCAL CHILDREN AND OTHER CITIZENS, NOT TO MENTION THE BLIGHT TO THE COMMUNITY.

THE HOME IS ON PIER FOUNDATION. THE FRONT PORCH IS PLYWOOD WHICH IS CURLING AND SAGGING IN PLACES. THE PORCH IS ALSO SOFT AND FEELS UNSAFE IN PLACES. THE EXTERIOR IS A MIXTURE OF SIDING. THE SILL PLATE ON THE NORTHEAST CORNER OF THE HOME IS EXPOSED AND ROTTING. THE SILL PLATE NEEDS TO BE REAPIRED OR REPLACED. THE INTERIOR FLOOR HAS ELEVATION CHANGES, WHICH COULD MEAN DAMAGED FLOOR JOISTS. ALL JOISTS NEED TO BE INSPECTED, REPAIRED, AND/OR REPLACED AS NEEDED. THE FLOOR UNDERLAY ALSO NEEDS REPAIRED AND/OR REPLACED. MUCH OF THE WALLS AND CEILING HAVE HAD THE PLASTER REMOVED EXPOSING THE STUDS. SLATS, AND ELECTRICAL. THERE HAS BEEN SOME PLUMBING WORK DONE WITHOUT PERMITS AND A STOP WORK ORDER WAS PREVIOUSLY POSTED. THE ROOF IS SAGGING. UNDERLAY AND SHINGLES NEED REPLACED. SOME OF THE WINDOWS ARE BROKEN AND MUST BE REPAIRED OR REPLACED. THERE IS GRAFFITI INSIDE THE HOME DUE TO IT BEING UNSECURED. THE SECOND FLOOR WAS NOT FULLY INSPECTED DUE TO MISSING FLOOR AND SAFETY CONCERNS. THE HOME MUST BE RAZED OR REPAIRED, WITH PROPER PERMITS, IMMEDIATELY TO ENSURE THE SAFETY OF LOCAL CHILDREN AND OTHER CITIZENS, NOT TO MENTION THE BLIGHT TO THE COMMUNITY.