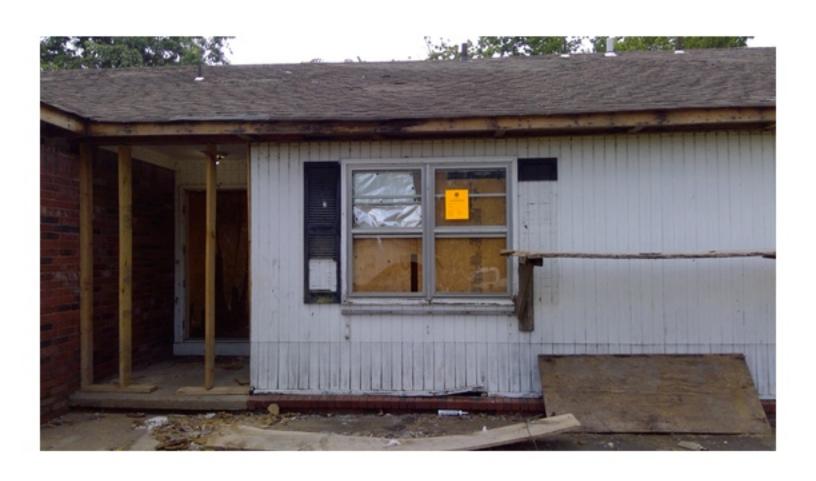

THE HOME IS ON PIER FOUNDATION. THE FRONT PORCH IS PLYWOOD WHICH IS CURLING AND SAGGING IN PLACES. THE PORCH IS ALSO SOFT AND FEELS UNSAFE IN PLACES. THE EXTERIOR IS A MIXTURE OF SIDING. THE SILL PLATE ON THE NORTHEAST CORNER OF THE HOME IS EXPOSED AND ROTTING. THE SILL PLATE NEEDS TO BE REAPIRED OR REPLACED. THE INTERIOR FLOOR HAS ELEVATION CHANGES, WHICH COULD MEAN DAMAGED FLOOR JOISTS. ALL JOISTS NEED TO BE INSPECTED, REPAIRED, AND/OR REPLACED AS NEEDED. THE FLOOR UNDERLAY ALSO NEEDS REPAIRED AND/OR REPLACED. MUCH OF THE WALLS AND CEILING HAVE HAD THE PLASTER REMOVED EXPOSING THE STUDS, SLATS, AND ELECTRICAL. THERE HAS BEEN SOME PLUMBING WORK DONE WITHOUT PERMITS AND A STOP WORK ORDER WAS PREVIOUSLY POSTED. THE ROOF IS SAGGING. UNDERLAY AND SHINGLES NEED REPLACED, SOME OF THE WINDOWS ARE BROKEN AND MUST BE REPAIRED OR REPLACED. THERE IS GRAFFITI INSIDE THE HOME DUE TO IT BEING UNSECURED. THE SECOND FLOOR WAS NOT FULLY INSPECTED DUE TO MISSING FLOOR AND SAFETY CONCERNS. THE HOME MUST BE RAZED OR REPAIRED, WITH PROPER PERMITS, IMMEDIATELY TO ENSURE THE SAFETY OF LOCAL CHILDREN AND OTHER CITIZENS, NOT TO MENTION THE BLIGHT TO THE COMMUNITY.

PROPERTY WAS NOT SECURED AT THE TIME OF INSPECTION.

| In my opinion, this structure |    | Is | XX | Is not | Suitable for human habitation.                              |
|-------------------------------|----|----|----|--------|-------------------------------------------------------------|
| In my opinion, this structure | XX | Is |    | Is not | Physically feasible for rehabilitation.                     |
| In my opinion, this structure |    | Is | XX | Is not | Economically feasible for rehabilitation.                   |
| In my opinion, this structure | XX | Is |    | Is not | A public safety hazard and should be condemned immediately. |

THE HOME IS ON PIER FOUNDATION. THE FRONT PORCH IS PLYWOOD WHICH IS CURLING AND SAGGING IN PLACES. THE PORCH IS ALSO SOFT AND FEELS UNSAFE IN PLACES. THE EXTERIOR IS A MIXTURE OF SIDING. THE SILL PLATE ON THE NORTHEAST CORNER OF THE HOME IS EXPOSED AND ROTTING. THE SILL PLATE NEEDS TO BE REAPIRED OR REPLACED. THE INTERIOR FLOOR HAS ELEVATION CHANGES, WHICH COULD MEAN DAMAGED FLOOR JOISTS. ALL JOISTS NEED TO BE INSPECTED, REPAIRED, AND/OR REPLACED AS NEEDED. THE FLOOR UNDERLAY ALSO NEEDS REPAIRED AND/OR REPLACED. MUCH OF THE WALLS AND CEILING HAVE HAD THE PLASTER REMOVED EXPOSING THE STUDS. SLATS, AND ELECTRICAL. THERE HAS BEEN SOME PLUMBING WORK DONE WITHOUT PERMITS AND A STOP WORK ORDER WAS PREVIOUSLY POSTED. THE ROOF IS SAGGING. UNDERLAY AND SHINGLES NEED REPLACED. SOME OF THE WINDOWS ARE BROKEN AND MUST BE REPAIRED OR REPLACED. THERE IS GRAFFITI INSIDE THE HOME DUE TO IT BEING UNSECURED. THE SECOND FLOOR WAS NOT FULLY INSPECTED DUE TO MISSING FLOOR AND SAFETY CONCERNS. THE HOME MUST BE RAZED OR REPAIRED, WITH PROPER PERMITS, IMMEDIATELY TO ENSURE THE SAFETY OF LOCAL CHILDREN AND OTHER CITIZENS, NOT TO MENTION THE BLIGHT TO THE COMMUNITY.