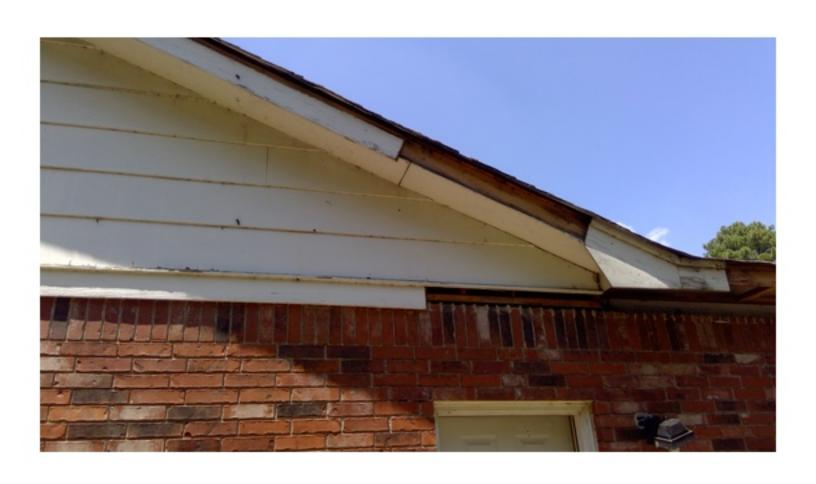

THE HOME IS ON PIER FOUNDATION. THE FRONT PORCH IS PLYWOOD WHICH IS CURLING AND SAGGING IN PLACES. THE PORCH IS ALSO SOFT AND FEELS UNSAFE IN PLACES. THE EXTERIOR IS A MIXTURE OF SIDING. THE SILL PLATE ON THE NORTHEAST CORNER OF THE HOME IS EXPOSED AND ROTTING. THE SILL PLATE NEEDS TO BE REAPIRED OR REPLACED. THE INTERIOR FLOOR HAS ELEVATION CHANGES, WHICH COULD MEAN DAMAGED FLOOR JOISTS. ALL JOISTS NEED TO BE INSPECTED, REPAIRED, AND/OR REPLACED AS NEEDED. THE FLOOR UNDERLAY ALSO NEEDS REPAIRED AND/OR REPLACED. MUCH OF THE WALLS AND CEILING HAVE HAD THE PLASTER REMOVED EXPOSING THE STUDS, SLATS, AND ELECTRICAL. THERE HAS BEEN SOME PLUMBING WORK DONE WITHOUT PERMITS AND A STOP WORK ORDER WAS PREVIOUSLY POSTED. THE ROOF IS SAGGING. UNDERLAY AND SHINGLES NEED REPLACED, SOME OF THE WINDOWS ARE BROKEN AND MUST BE REPAIRED OR REPLACED. THERE IS GRAFFITI INSIDE THE HOME DUE TO IT BEING UNSECURED. THE SECOND FLOOR WAS NOT FULLY INSPECTED DUE TO MISSING FLOOR AND SAFETY CONCERNS. THE HOME MUST BE RAZED OR REPAIRED, WITH PROPER PERMITS, IMMEDIATELY TO ENSURE THE SAFETY OF LOCAL CHILDREN AND OTHER CITIZENS, NOT TO MENTION THE BLIGHT TO THE COMMUNITY.

THE HOME IS ON PIER FOUNDATION. THE FRONT PORCH IS PLYWOOD WHICH IS CURLING AND SAGGING IN PLACES. THE PORCH IS ALSO SOFT AND FEELS UNSAFE IN PLACES. THE EXTERIOR IS A MIXTURE OF SIDING. THE SILL PLATE ON THE NORTHEAST CORNER OF THE HOME IS EXPOSED AND ROTTING. THE SILL PLATE NEEDS TO BE REAPIRED OR REPLACED. THE INTERIOR FLOOR HAS ELEVATION CHANGES, WHICH COULD MEAN DAMAGED FLOOR JOISTS. ALL JOISTS NEED TO BE INSPECTED, REPAIRED, AND/OR REPLACED AS NEEDED. THE FLOOR UNDERLAY ALSO NEEDS REPAIRED AND/OR REPLACED. MUCH OF THE WALLS AND CEILING HAVE HAD THE PLASTER REMOVED EXPOSING THE STUDS. SLATS, AND ELECTRICAL. THERE HAS BEEN SOME PLUMBING WORK DONE WITHOUT PERMITS AND A STOP WORK ORDER WAS PREVIOUSLY POSTED. THE ROOF IS SAGGING. UNDERLAY AND SHINGLES NEED REPLACED. SOME OF THE WINDOWS ARE BROKEN AND MUST BE REPAIRED OR REPLACED. THERE IS GRAFFITI INSIDE THE HOME DUE TO IT BEING UNSECURED. THE SECOND FLOOR WAS NOT FULLY INSPECTED DUE TO MISSING FLOOR AND SAFETY CONCERNS. THE HOME MUST BE RAZED OR REPAIRED, WITH PROPER PERMITS, IMMEDIATELY TO ENSURE THE SAFETY OF LOCAL CHILDREN AND OTHER CITIZENS, NOT TO MENTION THE BLIGHT TO THE COMMUNITY.