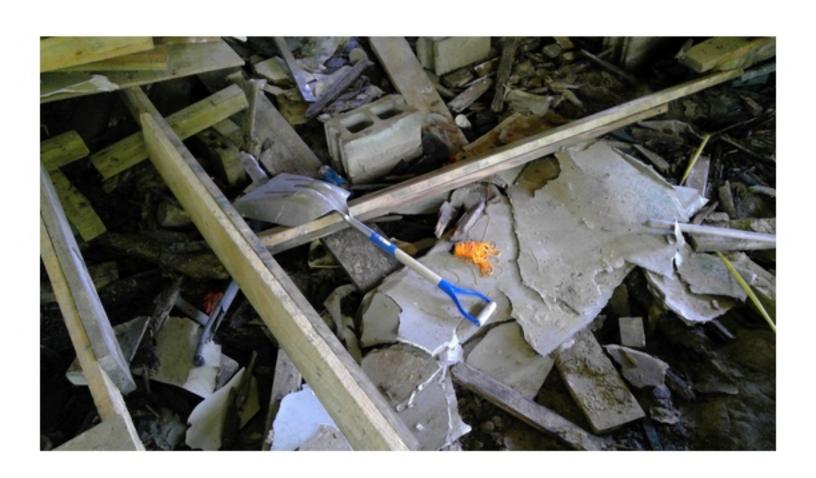

A LARGE TREE FELL ON THE HOME RESULTING IN SIGNIFICANT DAMAGE. THE TREE BROKE RAFTER, SOFFIT, UNDERLAY, SHINGLES, AND SUPPORT PILLARS. THERE IS A HOLE IN THE ROOF THAT IS NOT TARPED AND ALLOWING WHILDLIFE AND RAIN INTO THE HOME. THE FRONT PORCH IS UNSTABLE AND BOWING GREATLY. THE SOUTH SIDE OF THE ROOF IS TARPED BUT THE TARP IS FALLING APART. THE ROOF IS SAGGING AND NEEDS REPAIRED AND REPLACED. THE SOFFIT IF ROTTEN AND FALLING OFF IN PLACES. THIS IS CAUSING EXPOSED RAFTERS TO ROT. MOST WINDOWS ARE BROKEN, UNSECURE, OR BOARDED. THE BLOCK FOUNDATION HAS CRACKS IN MANY PLACES. SOME BLOCKS ARE MISSING. THE SOUTHWEST CORNER OF THE HOME HAS PULLED COMPLETELY AWAY FROM THE FOUNDATION. THE SIDING HAS FALLEN OFF IN PLACES AND NEEDS REPAIRED. THE HOME IS A HAZARD TO THE HEALTH, WELFARE, AND SAFETY OF THE PUBLIC. THE HOME SHOULD BE RAZED IMMEDIATELY TO ENSURE THE SAFETY OF LOCAL CHILDREN AND OTHER CITIZENS, NOT TO MENTION THE BLIGHT TO THE COMMUNITY.