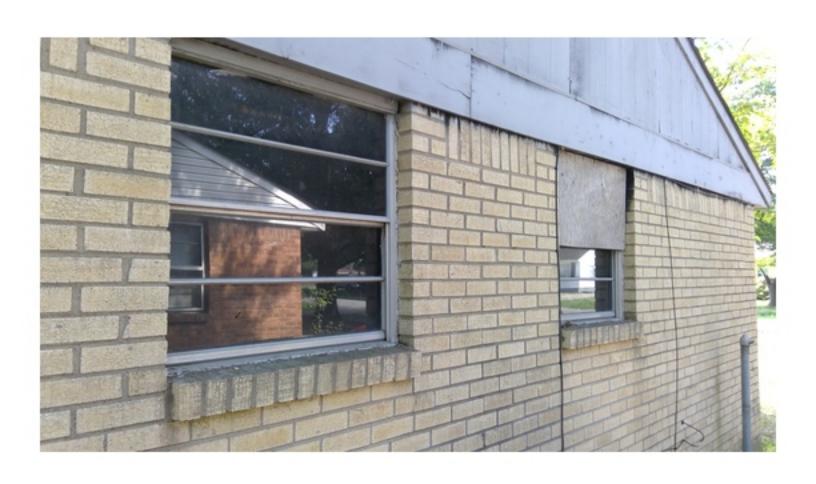

THE HOME IS ON PIER FOUNDATION. THE FRONT PORCH IS PLYWOOD WHICH IS CURLING AND SAGGING IN PLACES. THE PORCH IS ALSO SOFT AND FEELS UNSAFE IN PLACES. THE EXTERIOR IS A MIXTURE OF SIDING. THE SILL PLATE ON THE NORTHEAST CORNER OF THE HOME IS EXPOSED AND ROTTING. THE SILL PLATE NEEDS TO BE REAPIRED OR REPLACED. THE INTERIOR FLOOR HAS ELEVATION CHANGES, WHICH COULD MEAN DAMAGED FLOOR JOISTS. ALL JOISTS NEED TO BE INSPECTED, REPAIRED, AND/OR REPLACED AS NEEDED. THE FLOOR UNDERLAY ALSO NEEDS REPAIRED AND/OR REPLACED. MUCH OF THE WALLS AND CEILING HAVE HAD THE PLASTER REMOVED EXPOSING THE STUDS, SLATS, AND ELECTRICAL. THERE HAS BEEN SOME PLUMBING WORK DONE WITHOUT PERMITS AND A STOP WORK ORDER WAS PREVIOUSLY POSTED. THE ROOF IS SAGGING. UNDERLAY AND SHINGLES NEED REPLACED, SOME OF THE WINDOWS ARE BROKEN AND MUST BE REPAIRED OR REPLACED. THERE IS GRAFFITI INSIDE THE HOME DUE TO IT BEING UNSECURED. THE SECOND FLOOR WAS NOT FULLY INSPECTED DUE TO MISSING FLOOR AND SAFETY CONCERNS. THE HOME MUST BE RAZED OR REPAIRED, WITH PROPER PERMITS, IMMEDIATELY TO ENSURE THE SAFETY OF LOCAL CHILDREN AND OTHER CITIZENS, NOT TO MENTION THE BLIGHT TO THE COMMUNITY.

THE HOME IS ON PIER FOUNDATION. THE FRONT PORCH IS PLYWOOD WHICH IS CURLING AND SAGGING IN PLACES. THE PORCH IS ALSO SOFT AND FEELS UNSAFE IN PLACES. THE EXTERIOR IS A MIXTURE OF SIDING. THE SILL PLATE ON THE NORTHEAST CORNER OF THE HOME IS EXPOSED AND ROTTING. THE SILL PLATE NEEDS TO BE REAPIRED OR REPLACED. THE INTERIOR FLOOR HAS ELEVATION CHANGES, WHICH COULD MEAN DAMAGED FLOOR JOISTS. ALL JOISTS NEED TO BE INSPECTED, REPAIRED, AND/OR REPLACED AS NEEDED. THE FLOOR UNDERLAY ALSO NEEDS REPAIRED AND/OR REPLACED. MUCH OF THE WALLS AND CEILING HAVE HAD THE PLASTER REMOVED EXPOSING THE STUDS. SLATS, AND ELECTRICAL. THERE HAS BEEN SOME PLUMBING WORK DONE WITHOUT PERMITS AND A STOP WORK ORDER WAS PREVIOUSLY POSTED. THE ROOF IS SAGGING. UNDERLAY AND SHINGLES NEED REPLACED. SOME OF THE WINDOWS ARE BROKEN AND MUST BE REPAIRED OR REPLACED. THERE IS GRAFFITI INSIDE THE HOME DUE TO IT BEING UNSECURED. THE SECOND FLOOR WAS NOT FULLY INSPECTED DUE TO MISSING FLOOR AND SAFETY CONCERNS. THE HOME MUST BE RAZED OR REPAIRED, WITH PROPER PERMITS, IMMEDIATELY TO ENSURE THE SAFETY OF LOCAL CHILDREN AND OTHER CITIZENS, NOT TO MENTION THE BLIGHT TO THE COMMUNITY.