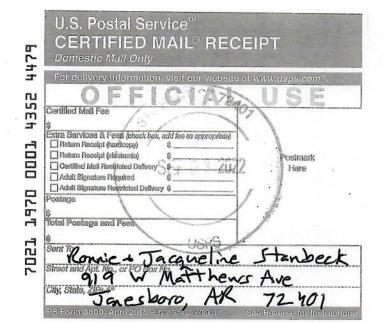

#### **Text File**

File Number: RES-22:218

Agenda Date: Version: 1 Status: To Be Introduced

In Control: Public Safety Council Committee File Type: Resolution

RESOLUTION BY THE CITY COUNCIL OF THE CITY OF JONESBORO, ARKANSAS TO CONDEMN PROPERTY LOCATED AT: 219 Miller St. Jonesboro, AR 72401 Parcel #: 01-144181-59600

OWNER: Ronnie & Jacqueline Stanback

LEGAL DESCRIPTION: Lot 1 of Stanback Replat of Lots 1, 2 and 3 Block 12 of Matthews Addition, Jonesboro, Arkansas as shown by Plat recorded in Plat Cabinet "C" page 148 at Jonesboro, Arkansas, being subject to easements as shown on recorded plat, LESS AND EXCEPT THE NORTH 50 FEET THEREOF. AND All of Lots 17 and 18 of Block 12 of Matthews Addition to the City of Jonesboro, Arkansas.