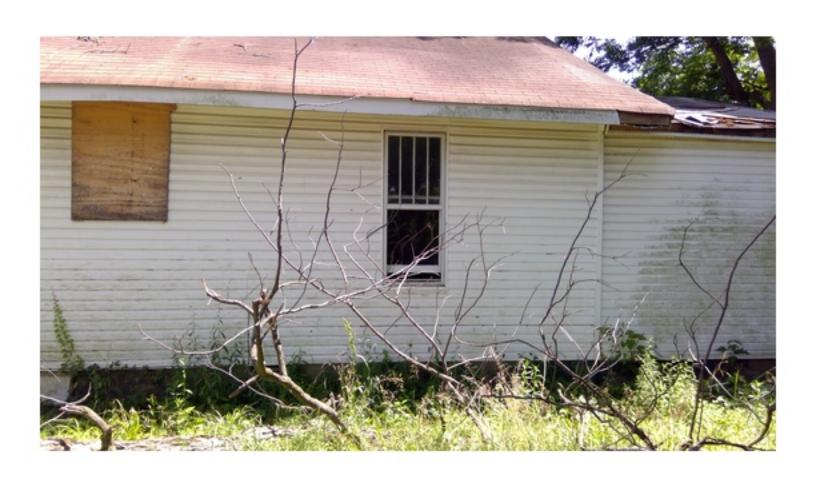

A LARGE TREE FELL ON THE HOME RESULTING IN SIGNIFICANT DAMAGE. THE TREE BROKE RAFTER, SOFFIT, UNDERLAY, SHINGLES, AND SUPPORT PILLARS. THERE IS A HOLE IN THE ROOF THAT IS NOT TARPED AND ALLOWING WHILDLIFE AND RAIN INTO THE HOME. THE FRONT PORCH IS UNSTABLE AND BOWING GREATLY. THE SOUTH SIDE OF THE ROOF IS TARPED BUT THE TARP IS FALLING APART. THE ROOF IS SAGGING AND NEEDS REPAIRED AND REPLACED. THE SOFFIT IF ROTTEN AND FALLING OFF IN PLACES. THIS IS CAUSING EXPOSED RAFTERS TO ROT. MOST WINDOWS ARE BROKEN, UNSECURE, OR BOARDED. THE BLOCK FOUNDATION HAS CRACKS IN MANY PLACES. SOME BLOCKS ARE MISSING. THE SOUTHWEST CORNER OF THE HOME HAS PULLED COMPLETELY AWAY FROM THE FOUNDATION. THE SIDING HAS FALLEN OFF IN PLACES AND NEEDS REPAIRED. THE HOME IS A HAZARD TO THE HEALTH, WELFARE, AND SAFETY OF THE PUBLIC. THE HOME SHOULD BE RAZED IMMEDIATELY TO ENSURE THE SAFETY OF LOCAL CHILDREN AND OTHER CITIZENS, NOT TO MENTION THE BLIGHT TO THE COMMUNITY.

PROPERTY WAS SECURED AT THE TIME OF INSPECTION.

| In my opinion, this structure |    | Is | XX | Is not | Suitable for human habitation.                              |
|-------------------------------|----|----|----|--------|-------------------------------------------------------------|
| In my opinion, this structure |    | Is | XX | Is not | Physically feasible for rehabilitation.                     |
| In my opinion, this structure |    | Is | XX | Is not | Economically feasible for rehabilitation.                   |
| In my opinion, this structure | XX | Is |    | Is not | A public safety hazard and should be condemned immediately. |