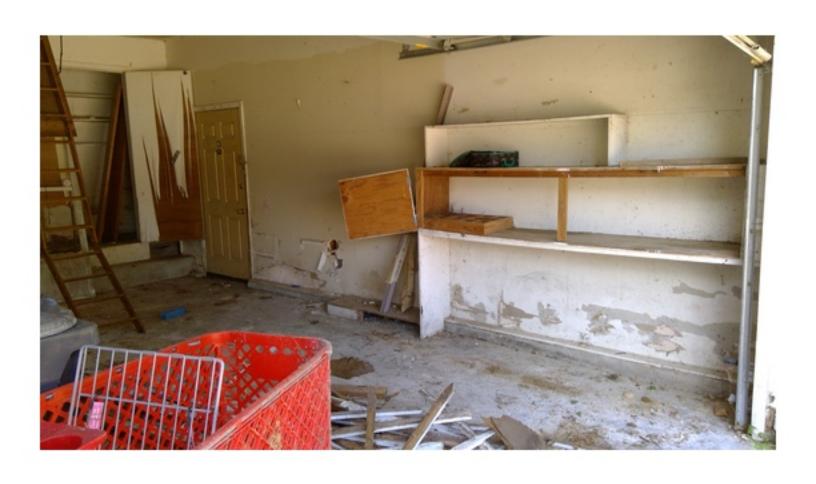

THE HOME IS ON PIER FOUNDATION. THE FRONT PORCH IS PLYWOOD WHICH IS CURLING AND SAGGING IN PLACES. THE PORCH IS ALSO SOFT AND FEELS UNSAFE IN PLACES. THE EXTERIOR IS A MIXTURE OF SIDING. THE SILL PLATE ON THE NORTHEAST CORNER OF THE HOME IS EXPOSED AND ROTTING. THE SILL PLATE NEEDS TO BE REAPIRED OR REPLACED. THE INTERIOR FLOOR HAS ELEVATION CHANGES, WHICH COULD MEAN DAMAGED FLOOR JOISTS. ALL JOISTS NEED TO BE INSPECTED, REPAIRED, AND/OR REPLACED AS NEEDED. THE FLOOR UNDERLAY ALSO NEEDS REPAIRED AND/OR REPLACED. MUCH OF THE WALLS AND CEILING HAVE HAD THE PLASTER REMOVED EXPOSING THE STUDS, SLATS, AND ELECTRICAL. THERE HAS BEEN SOME PLUMBING WORK DONE WITHOUT PERMITS AND A STOP WORK ORDER WAS PREVIOUSLY POSTED. THE ROOF IS SAGGING. UNDERLAY AND SHINGLES NEED REPLACED, SOME OF THE WINDOWS ARE BROKEN AND MUST BE REPAIRED OR REPLACED. THERE IS GRAFFITI INSIDE THE HOME DUE TO IT BEING UNSECURED. THE SECOND FLOOR WAS NOT FULLY INSPECTED DUE TO MISSING FLOOR AND SAFETY CONCERNS. THE HOME MUST BE RAZED OR REPAIRED, WITH PROPER PERMITS, IMMEDIATELY TO ENSURE THE SAFETY OF LOCAL CHILDREN AND OTHER CITIZENS, NOT TO MENTION THE BLIGHT TO THE COMMUNITY.

THE HOME IS ON PIER FOUNDATION. THE FRONT PORCH IS PLYWOOD WHICH IS CURLING AND SAGGING IN PLACES. THE PORCH IS ALSO SOFT AND FEELS UNSAFE IN PLACES. THE EXTERIOR IS A MIXTURE OF SIDING. THE SILL PLATE ON THE NORTHEAST CORNER OF THE HOME IS EXPOSED AND ROTTING. THE SILL PLATE NEEDS TO BE REAPIRED OR REPLACED. THE INTERIOR FLOOR HAS ELEVATION CHANGES, WHICH COULD MEAN DAMAGED FLOOR JOISTS. ALL JOISTS NEED TO BE INSPECTED, REPAIRED, AND/OR REPLACED AS NEEDED. THE FLOOR UNDERLAY ALSO NEEDS REPAIRED AND/OR REPLACED. MUCH OF THE WALLS AND CEILING HAVE HAD THE PLASTER REMOVED EXPOSING THE STUDS. SLATS, AND ELECTRICAL. THERE HAS BEEN SOME PLUMBING WORK DONE WITHOUT PERMITS AND A STOP WORK ORDER WAS PREVIOUSLY POSTED. THE ROOF IS SAGGING. UNDERLAY AND SHINGLES NEED REPLACED. SOME OF THE WINDOWS ARE BROKEN AND MUST BE REPAIRED OR REPLACED. THERE IS GRAFFITI INSIDE THE HOME DUE TO IT BEING UNSECURED. THE SECOND FLOOR WAS NOT FULLY INSPECTED DUE TO MISSING FLOOR AND SAFETY CONCERNS. THE HOME MUST BE RAZED OR REPAIRED, WITH PROPER PERMITS, IMMEDIATELY TO ENSURE THE SAFETY OF LOCAL CHILDREN AND OTHER CITIZENS, NOT TO MENTION THE BLIGHT TO THE COMMUNITY.