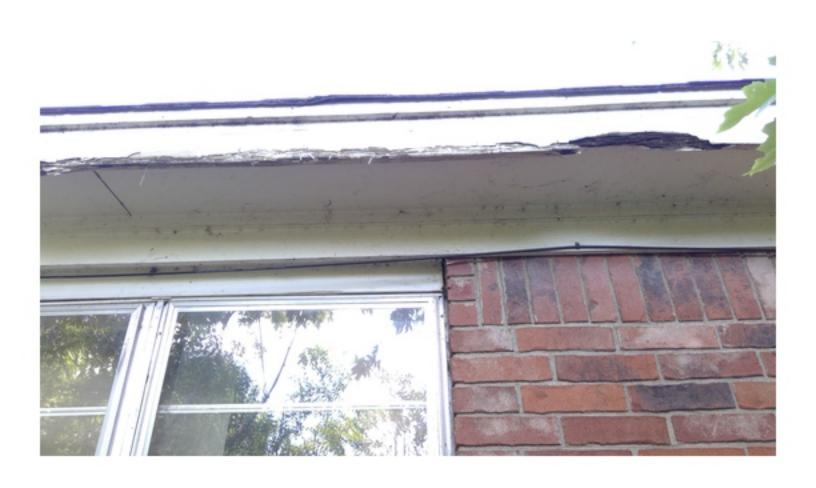

A LARGE TREE FELL ON THE HOME RESULTING IN SIGNIFICANT DAMAGE. THE TREE BROKE RAFTER, SOFFIT, UNDERLAY, SHINGLES, AND SUPPORT PILLARS. THERE IS A HOLE IN THE ROOF THAT IS NOT TARPED AND ALLOWING WHILDLIFE AND RAIN INTO THE HOME. THE FRONT PORCH IS UNSTABLE AND BOWING GREATLY. THE SOUTH SIDE OF THE ROOF IS TARPED BUT THE TARP IS FALLING APART. THE ROOF IS SAGGING AND NEEDS REPAIRED AND REPLACED. THE SOFFIT IF ROTTEN AND FALLING OFF IN PLACES. THIS IS CAUSING EXPOSED RAFTERS TO ROT. MOST WINDOWS ARE BROKEN, UNSECURE, OR BOARDED. THE BLOCK FOUNDATION HAS CRACKS IN MANY PLACES. SOME BLOCKS ARE MISSING. THE SOUTHWEST CORNER OF THE HOME HAS PULLED COMPLETELY AWAY FROM THE FOUNDATION. THE SIDING HAS FALLEN OFF IN PLACES AND NEEDS REPAIRED. THE HOME IS A HAZARD TO THE HEALTH, WELFARE, AND SAFETY OF THE PUBLIC. THE HOME SHOULD BE RAZED IMMEDIATELY TO ENSURE THE SAFETY OF LOCAL CHILDREN AND OTHER CITIZENS, NOT TO MENTION THE BLIGHT TO THE COMMUNITY.

A LARGE TREE FELL ON THE HOME RESULTING IN SIGNIFICANT DAMAGE. THE TREE BROKE RAFTER, SOFFIT, UNDERLAY, SHINGLES, AND SUPPORT PILLARS. THERE IS A HOLE IN THE ROOF THAT IS NOT TARPED AND ALLOWING WHILDLIFE AND RAIN INTO THE HOME. THE FRONT PORCH IS UNSTABLE AND BOWING GREATLY. THE SOUTH SIDE OF THE ROOF IS TARPED BUT THE TARP IS FALLING APART. THE ROOF IS SAGGING AND NEEDS REPAIRED AND REPLACED. THE SOFFIT IF ROTTEN AND FALLING OFF IN PLACES. THIS IS CAUSING EXPOSED RAFTERS TO ROT. MOST WINDOWS ARE BROKEN, UNSECURE, OR BOARDED. THE BLOCK FOUNDATION HAS CRACKS IN MANY PLACES. SOME BLOCKS ARE MISSING. THE SOUTHWEST CORNER OF THE HOME HAS PULLED COMPLETELY AWAY FROM THE FOUNDATION. THE SIDING HAS FALLEN OFF IN PLACES AND NEEDS REPAIRED. THE HOME IS A HAZARD TO THE HEALTH, WELFARE, AND SAFETY OF THE PUBLIC. THE HOME SHOULD BE RAZED IMMEDIATELY TO ENSURE THE SAFETY OF LOCAL CHILDREN AND OTHER CITIZENS, NOT TO MENTION THE BLIGHT TO THE COMMUNITY. PROPERTY WAS SECURED AT THE TIME OF INSPECTION.