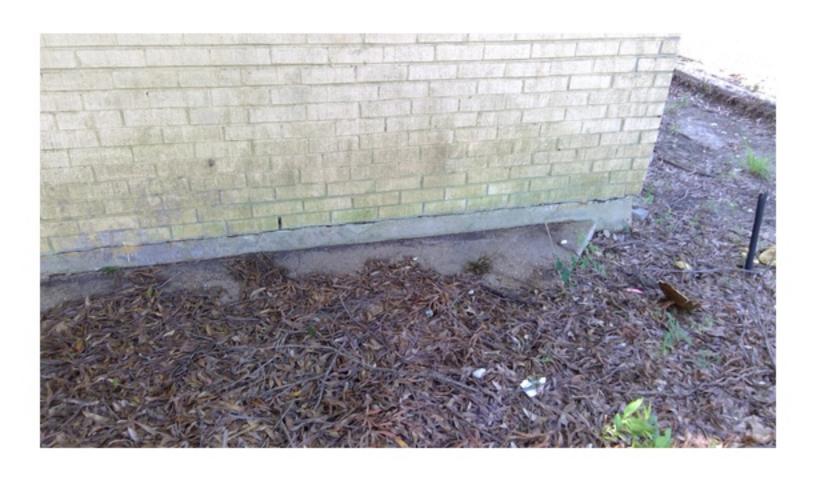

THE HOME IS ON PIER FOUNDATION. THE FRONT PORCH IS PLYWOOD WHICH IS CURLING AND SAGGING IN PLACES. THE PORCH IS ALSO SOFT AND FEELS UNSAFE IN PLACES. THE EXTERIOR IS A MIXTURE OF SIDING. THE SILL PLATE ON THE NORTHEAST CORNER OF THE HOME IS EXPOSED AND ROTTING. THE SILL PLATE NEEDS TO BE REAPIRED OR REPLACED. THE INTERIOR FLOOR HAS ELEVATION CHANGES, WHICH COULD MEAN DAMAGED FLOOR JOISTS. ALL JOISTS NEED TO BE INSPECTED, REPAIRED, AND/OR REPLACED AS NEEDED. THE FLOOR UNDERLAY ALSO NEEDS REPAIRED AND/OR REPLACED. MUCH OF THE WALLS AND CEILING HAVE HAD THE PLASTER REMOVED EXPOSING THE STUDS, SLATS, AND ELECTRICAL. THERE HAS BEEN SOME PLUMBING WORK DONE WITHOUT PERMITS AND A STOP WORK ORDER WAS PREVIOUSLY POSTED. THE ROOF IS SAGGING. UNDERLAY AND SHINGLES NEED REPLACED, SOME OF THE WINDOWS ARE BROKEN AND MUST BE REPAIRED OR REPLACED. THERE IS GRAFFITI INSIDE THE HOME DUE TO IT BEING UNSECURED. THE SECOND FLOOR WAS NOT FULLY INSPECTED DUE TO MISSING FLOOR AND SAFETY CONCERNS. THE HOME MUST BE RAZED OR REPAIRED, WITH PROPER PERMITS, IMMEDIATELY TO ENSURE THE SAFETY OF LOCAL CHILDREN AND OTHER CITIZENS, NOT TO MENTION THE BLIGHT TO THE COMMUNITY.

THE HOME IS ON PIER FOUNDATION. THE FRONT PORCH IS PLYWOOD WHICH IS CURLING AND SAGGING IN PLACES. THE PORCH IS ALSO SOFT AND FEELS UNSAFE IN PLACES. THE EXTERIOR IS A MIXTURE OF SIDING. THE SILL PLATE ON THE NORTHEAST CORNER OF THE HOME IS EXPOSED AND ROTTING. THE SILL PLATE NEEDS TO BE REAPIRED OR REPLACED. THE INTERIOR FLOOR HAS ELEVATION CHANGES, WHICH COULD MEAN DAMAGED FLOOR JOISTS. ALL JOISTS NEED TO BE INSPECTED, REPAIRED, AND/OR REPLACED AS NEEDED. THE FLOOR UNDERLAY ALSO NEEDS REPAIRED AND/OR REPLACED. MUCH OF THE WALLS AND CEILING HAVE HAD THE PLASTER REMOVED EXPOSING THE STUDS. SLATS, AND ELECTRICAL. THERE HAS BEEN SOME PLUMBING WORK DONE WITHOUT PERMITS AND A STOP WORK ORDER WAS PREVIOUSLY POSTED. THE ROOF IS SAGGING. UNDERLAY AND SHINGLES NEED REPLACED. SOME OF THE WINDOWS ARE BROKEN AND MUST BE REPAIRED OR REPLACED. THERE IS GRAFFITI INSIDE THE HOME DUE TO IT BEING UNSECURED. THE SECOND FLOOR WAS NOT FULLY INSPECTED DUE TO MISSING FLOOR AND SAFETY CONCERNS. THE HOME MUST BE RAZED OR REPAIRED, WITH PROPER PERMITS, IMMEDIATELY TO ENSURE THE SAFETY OF LOCAL CHILDREN AND OTHER CITIZENS, NOT TO MENTION THE BLIGHT TO THE COMMUNITY.