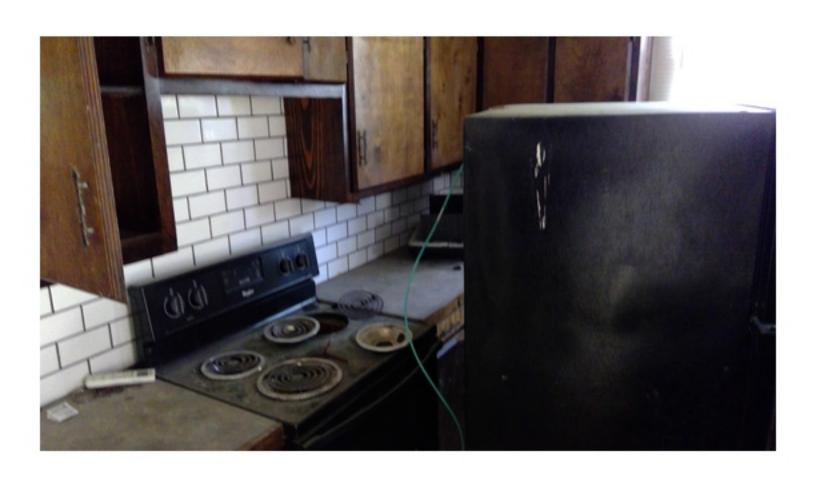

THE HOME IS ON PIER FOUNDATION. THE FRONT PORCH IS PLYWOOD WHICH IS CURLING AND SAGGING IN PLACES. THE PORCH IS ALSO SOFT AND FEELS UNSAFE IN PLACES. THE EXTERIOR IS A MIXTURE OF SIDING. THE SILL PLATE ON THE NORTHEAST CORNER OF THE HOME IS EXPOSED AND ROTTING. THE SILL PLATE NEEDS TO BE REAPIRED OR REPLACED. THE INTERIOR FLOOR HAS ELEVATION CHANGES, WHICH COULD MEAN DAMAGED FLOOR JOISTS. ALL JOISTS NEED TO BE INSPECTED, REPAIRED, AND/OR REPLACED AS NEEDED. THE FLOOR UNDERLAY ALSO NEEDS REPAIRED AND/OR REPLACED. MUCH OF THE WALLS AND CEILING HAVE HAD THE PLASTER REMOVED EXPOSING THE STUDS, SLATS, AND ELECTRICAL. THERE HAS BEEN SOME PLUMBING WORK DONE WITHOUT PERMITS AND A STOP WORK ORDER WAS PREVIOUSLY POSTED. THE ROOF IS SAGGING. UNDERLAY AND SHINGLES NEED REPLACED, SOME OF THE WINDOWS ARE BROKEN AND MUST BE REPAIRED OR REPLACED. THERE IS GRAFFITI INSIDE THE HOME DUE TO IT BEING UNSECURED. THE SECOND FLOOR WAS NOT FULLY INSPECTED DUE TO MISSING FLOOR AND SAFETY CONCERNS. THE HOME MUST BE RAZED OR REPAIRED, WITH PROPER PERMITS, IMMEDIATELY TO ENSURE THE SAFETY OF LOCAL CHILDREN AND OTHER CITIZENS, NOT TO MENTION THE BLIGHT TO THE COMMUNITY.

THE HOME IS ON PIER FOUNDATION. THE FRONT PORCH IS PLYWOOD WHICH IS CURLING AND SAGGING IN PLACES. THE PORCH IS ALSO SOFT AND FEELS UNSAFE IN PLACES. THE EXTERIOR IS A MIXTURE OF SIDING. THE SILL PLATE ON THE NORTHEAST CORNER OF THE HOME IS EXPOSED AND ROTTING. THE SILL PLATE NEEDS TO BE REAPIRED OR REPLACED. THE INTERIOR FLOOR HAS ELEVATION CHANGES, WHICH COULD MEAN DAMAGED FLOOR JOISTS. ALL JOISTS NEED TO BE INSPECTED, REPAIRED, AND/OR REPLACED AS NEEDED. THE FLOOR UNDERLAY ALSO NEEDS REPAIRED AND/OR REPLACED. MUCH OF THE WALLS AND CEILING HAVE HAD THE PLASTER REMOVED EXPOSING THE STUDS. SLATS, AND ELECTRICAL. THERE HAS BEEN SOME PLUMBING WORK DONE WITHOUT PERMITS AND A STOP WORK ORDER WAS PREVIOUSLY POSTED. THE ROOF IS SAGGING. UNDERLAY AND SHINGLES NEED REPLACED. SOME OF THE WINDOWS ARE BROKEN AND MUST BE REPAIRED OR REPLACED. THERE IS GRAFFITI INSIDE THE HOME DUE TO IT BEING UNSECURED. THE SECOND FLOOR WAS NOT FULLY INSPECTED DUE TO MISSING FLOOR AND SAFETY CONCERNS. THE HOME MUST BE RAZED OR REPAIRED, WITH PROPER PERMITS, IMMEDIATELY TO ENSURE THE SAFETY OF LOCAL CHILDREN AND OTHER CITIZENS, NOT TO MENTION THE BLIGHT TO THE COMMUNITY.