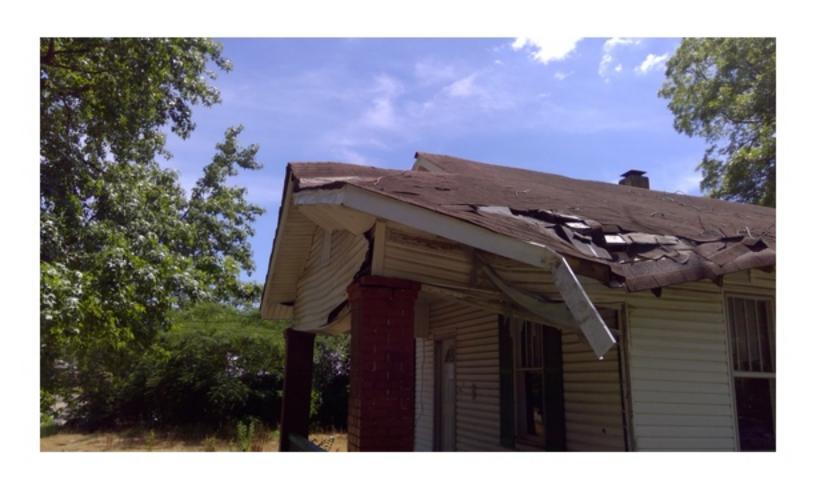

#### **Text File**

File Number: RES-22:218

Agenda Date: Version: 1 Status: To Be Introduced

In Control: Public Safety Council Committee File Type: Resolution

RESOLUTION BY THE CITY COUNCIL OF THE CITY OF JONESBORO, ARKANSAS TO CONDEMN PROPERTY LOCATED AT: 219 Miller St. Jonesboro, AR 72401 Parcel #: 01-144181-59600

A LARGE TREE FELL ON THE HOME RESULTING IN SIGNIFICANT DAMAGE. THE TREE BROKE RAFTER, SOFFIT, UNDERLAY, SHINGLES, AND SUPPORT PILLARS. THERE IS A HOLE IN THE ROOF THAT IS NOT TARPED AND ALLOWING WHILDLIFE AND RAIN INTO THE HOME. THE FRONT PORCH IS UNSTABLE AND BOWING GREATLY. THE SOUTH SIDE OF THE ROOF IS TARPED BUT THE TARP IS FALLING APART. THE ROOF IS SAGGING AND NEEDS REPAIRED AND REPLACED. THE SOFFIT IF ROTTEN AND FALLING OFF IN PLACES. THIS IS CAUSING EXPOSED RAFTERS TO ROT. MOST WINDOWS ARE BROKEN, UNSECURE, OR BOARDED. THE BLOCK FOUNDATION HAS CRACKS IN MANY PLACES. SOME BLOCKS ARE MISSING. THE SOUTHWEST CORNER OF THE HOME HAS PULLED COMPLETELY AWAY FROM THE FOUNDATION. THE SIDING HAS FALLEN OFF IN PLACES AND NEEDS REPAIRED. THE HOME IS A HAZARD TO THE HEALTH, WELFARE, AND SAFETY OF THE PUBLIC. THE HOME SHOULD BE RAZED IMMEDIATELY TO ENSURE THE SAFETY OF LOCAL CHILDREN AND OTHER CITIZENS, NOT TO MENTION THE BLIGHT TO THE COMMUNITY.