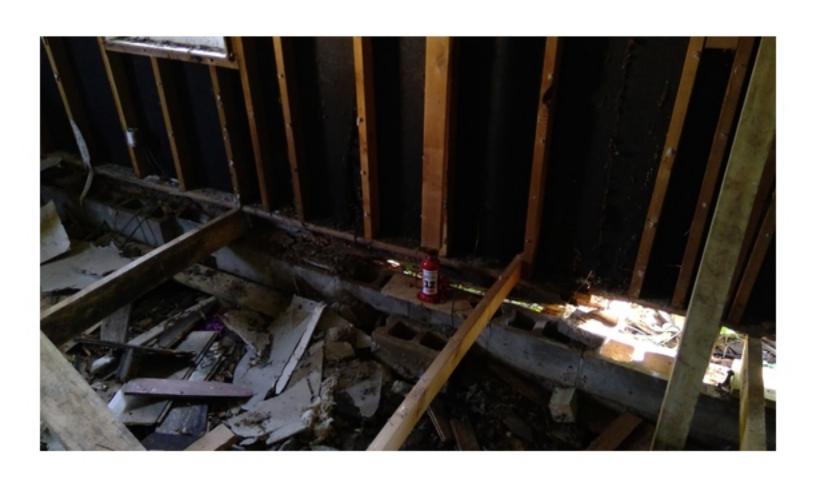

THE HOME IS ON PIER FOUNDATION. THE FRONT PORCH IS PLYWOOD WHICH IS CURLING AND SAGGING IN PLACES. THE PORCH IS ALSO SOFT AND FEELS UNSAFE IN PLACES. THE EXTERIOR IS A MIXTURE OF SIDING. THE SILL PLATE ON THE NORTHEAST CORNER OF THE HOME IS EXPOSED AND ROTTING. THE SILL PLATE NEEDS TO BE REAPIRED OR REPLACED. THE INTERIOR FLOOR HAS ELEVATION CHANGES, WHICH COULD MEAN DAMAGED FLOOR JOISTS. ALL JOISTS NEED TO BE INSPECTED, REPAIRED, AND/OR REPLACED AS NEEDED. THE FLOOR UNDERLAY ALSO NEEDS REPAIRED AND/OR REPLACED. MUCH OF THE WALLS AND CEILING HAVE HAD THE PLASTER REMOVED EXPOSING THE STUDS, SLATS, AND ELECTRICAL. THERE HAS BEEN SOME PLUMBING WORK DONE WITHOUT PERMITS AND A STOP WORK ORDER WAS PREVIOUSLY POSTED. THE ROOF IS SAGGING. UNDERLAY AND SHINGLES NEED REPLACED, SOME OF THE WINDOWS ARE BROKEN AND MUST BE REPAIRED OR REPLACED. THERE IS GRAFFITI INSIDE THE HOME DUE TO IT BEING UNSECURED. THE SECOND FLOOR WAS NOT FULLY INSPECTED DUE TO MISSING FLOOR AND SAFETY CONCERNS. THE HOME MUST BE RAZED OR REPAIRED, WITH PROPER PERMITS, IMMEDIATELY TO ENSURE THE SAFETY OF LOCAL CHILDREN AND OTHER CITIZENS, NOT TO MENTION THE BLIGHT TO THE COMMUNITY.