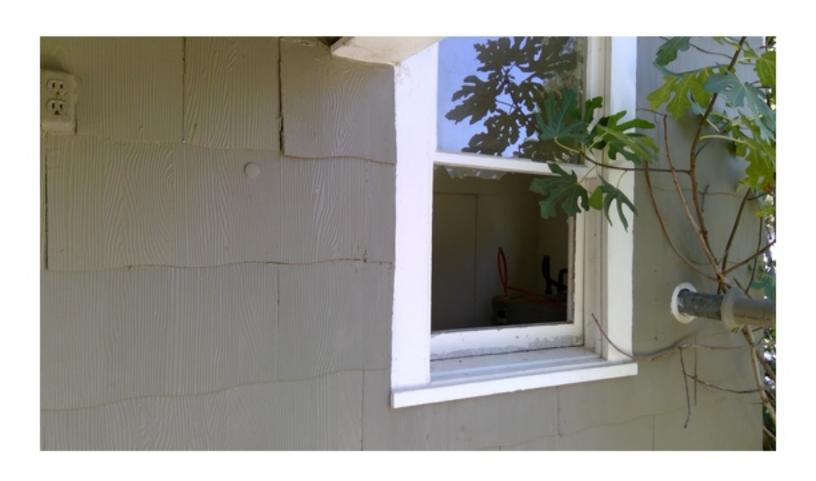

THE HOME IS ON PIER FOUNDATION. THE FRONT PORCH IS PLYWOOD WHICH IS CURLING AND SAGGING IN PLACES. THE PORCH IS ALSO SOFT AND FEELS UNSAFE IN PLACES. THE EXTERIOR IS A MIXTURE OF SIDING. THE SILL PLATE ON THE NORTHEAST CORNER OF THE HOME IS EXPOSED AND ROTTING. THE SILL PLATE NEEDS TO BE REAPIRED OR REPLACED. THE INTERIOR FLOOR HAS ELEVATION CHANGES, WHICH COULD MEAN DAMAGED FLOOR JOISTS. ALL JOISTS NEED TO BE INSPECTED, REPAIRED, AND/OR REPLACED AS NEEDED. THE FLOOR UNDERLAY ALSO NEEDS REPAIRED AND/OR REPLACED. MUCH OF THE WALLS AND CEILING HAVE HAD THE PLASTER REMOVED EXPOSING THE STUDS, SLATS, AND ELECTRICAL. THERE HAS BEEN SOME PLUMBING WORK DONE WITHOUT PERMITS AND A STOP WORK ORDER WAS PREVIOUSLY POSTED. THE ROOF IS SAGGING. UNDERLAY AND SHINGLES NEED REPLACED, SOME OF THE WINDOWS ARE BROKEN AND MUST BE REPAIRED OR REPLACED. THERE IS GRAFFITI INSIDE THE HOME DUE TO IT BEING UNSECURED. THE SECOND FLOOR WAS NOT FULLY INSPECTED DUE TO MISSING FLOOR AND SAFETY CONCERNS. THE HOME MUST BE RAZED OR REPAIRED, WITH PROPER PERMITS, IMMEDIATELY TO ENSURE THE SAFETY OF LOCAL CHILDREN AND OTHER CITIZENS, NOT TO MENTION THE BLIGHT TO THE COMMUNITY.

THE HOME IS ON PIER FOUNDATION. THE FRONT PORCH IS PLYWOOD WHICH IS CURLING AND SAGGING IN PLACES. THE PORCH IS ALSO SOFT AND FEELS UNSAFE IN PLACES. THE EXTERIOR IS A MIXTURE OF SIDING. THE SILL PLATE ON THE NORTHEAST CORNER OF THE HOME IS EXPOSED AND ROTTING. THE SILL PLATE NEEDS TO BE REAPIRED OR REPLACED. THE INTERIOR FLOOR HAS ELEVATION CHANGES, WHICH COULD MEAN DAMAGED FLOOR JOISTS. ALL JOISTS NEED TO BE INSPECTED, REPAIRED, AND/OR REPLACED AS NEEDED. THE FLOOR UNDERLAY ALSO NEEDS REPAIRED AND/OR REPLACED. MUCH OF THE WALLS AND CEILING HAVE HAD THE PLASTER REMOVED EXPOSING THE STUDS. SLATS, AND ELECTRICAL. THERE HAS BEEN SOME PLUMBING WORK DONE WITHOUT PERMITS AND A STOP WORK ORDER WAS PREVIOUSLY POSTED. THE ROOF IS SAGGING. UNDERLAY AND SHINGLES NEED REPLACED. SOME OF THE WINDOWS ARE BROKEN AND MUST BE REPAIRED OR REPLACED. THERE IS GRAFFITI INSIDE THE HOME DUE TO IT BEING UNSECURED. THE SECOND FLOOR WAS NOT FULLY INSPECTED DUE TO MISSING FLOOR AND SAFETY CONCERNS. THE HOME MUST BE RAZED OR REPAIRED, WITH PROPER PERMITS, IMMEDIATELY TO ENSURE THE SAFETY OF LOCAL CHILDREN AND OTHER CITIZENS, NOT TO MENTION THE BLIGHT TO THE COMMUNITY.