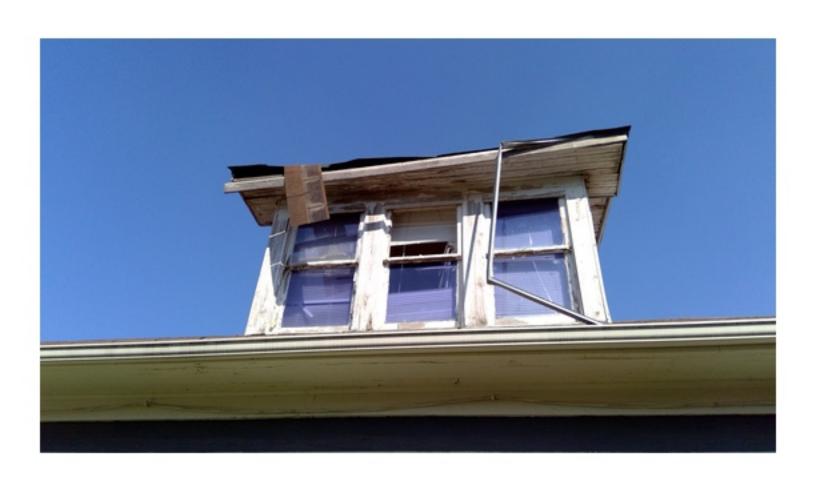

A LARGE TREE FELL ON THE HOME RESULTING IN SIGNIFICANT DAMAGE. THE TREE BROKE RAFTER, SOFFIT, UNDERLAY, SHINGLES, AND SUPPORT PILLARS. THERE IS A HOLE IN THE ROOF THAT IS NOT TARPED AND ALLOWING WHILDLIFE AND RAIN INTO THE HOME. THE FRONT PORCH IS UNSTABLE AND BOWING GREATLY. THE SOUTH SIDE OF THE ROOF IS TARPED BUT THE TARP IS FALLING APART. THE ROOF IS SAGGING AND NEEDS REPAIRED AND REPLACED. THE SOFFIT IF ROTTEN AND FALLING OFF IN PLACES. THIS IS CAUSING EXPOSED RAFTERS TO ROT. MOST WINDOWS ARE BROKEN, UNSECURE, OR BOARDED. THE BLOCK FOUNDATION HAS CRACKS IN MANY PLACES. SOME BLOCKS ARE MISSING. THE SOUTHWEST CORNER OF THE HOME HAS PULLED COMPLETELY AWAY FROM THE FOUNDATION. THE SIDING HAS FALLEN OFF IN PLACES AND NEEDS REPAIRED. THE HOME IS A HAZARD TO THE HEALTH, WELFARE, AND SAFETY OF THE PUBLIC. THE HOME SHOULD BE RAZED IMMEDIATELY TO ENSURE THE SAFETY OF LOCAL CHILDREN AND OTHER CITIZENS, NOT TO MENTION THE BLIGHT TO THE COMMUNITY.

A LARGE TREE FELL ON THE HOME RESULTING IN SIGNIFICANT DAMAGE. THE TREE BROKE RAFTER, SOFFIT, UNDERLAY, SHINGLES, AND SUPPORT PILLARS. THERE IS A HOLE IN THE ROOF THAT IS NOT TARPED AND ALLOWING WHILDLIFE AND RAIN INTO THE HOME. THE FRONT PORCH IS UNSTABLE AND BOWING GREATLY. THE SOUTH SIDE OF THE ROOF IS TARPED BUT THE TARP IS FALLING APART. THE ROOF IS SAGGING AND NEEDS REPAIRED AND REPLACED. THE SOFFIT IF ROTTEN AND FALLING OFF IN PLACES. THIS IS CAUSING EXPOSED RAFTERS TO ROT. MOST WINDOWS ARE BROKEN, UNSECURE, OR BOARDED. THE BLOCK FOUNDATION HAS CRACKS IN MANY PLACES. SOME BLOCKS ARE MISSING. THE SOUTHWEST CORNER OF THE HOME HAS PULLED COMPLETELY AWAY FROM THE FOUNDATION. THE SIDING HAS FALLEN OFF IN PLACES AND NEEDS REPAIRED. THE HOME IS A HAZARD TO THE HEALTH, WELFARE, AND SAFETY OF THE PUBLIC. THE HOME SHOULD BE RAZED IMMEDIATELY TO ENSURE THE SAFETY OF LOCAL CHILDREN AND OTHER CITIZENS, NOT TO MENTION THE BLIGHT TO THE COMMUNITY. PROPERTY WAS SECURED AT THE TIME OF INSPECTION.