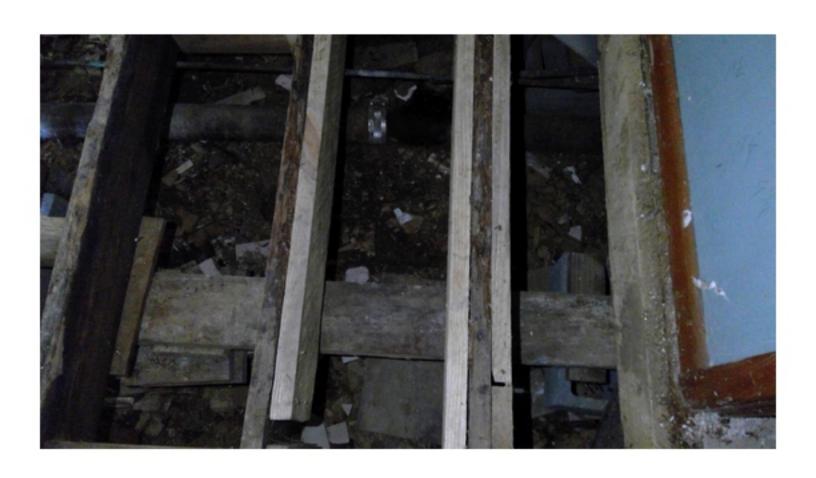

THE HOME IS ON PIER FOUNDATION. THE FRONT PORCH IS PLYWOOD WHICH IS CURLING AND SAGGING IN PLACES. THE PORCH IS ALSO SOFT AND FEELS UNSAFE IN PLACES. THE EXTERIOR IS A MIXTURE OF SIDING. THE SILL PLATE ON THE NORTHEAST CORNER OF THE HOME IS EXPOSED AND ROTTING. THE SILL PLATE NEEDS TO BE REAPIRED OR REPLACED. THE INTERIOR FLOOR HAS ELEVATION CHANGES, WHICH COULD MEAN DAMAGED FLOOR JOISTS. ALL JOISTS NEED TO BE INSPECTED, REPAIRED, AND/OR REPLACED AS NEEDED. THE FLOOR UNDERLAY ALSO NEEDS REPAIRED AND/OR REPLACED. MUCH OF THE WALLS AND CEILING HAVE HAD THE PLASTER REMOVED EXPOSING THE STUDS, SLATS, AND ELECTRICAL. THERE HAS BEEN SOME PLUMBING WORK DONE WITHOUT PERMITS AND A STOP WORK ORDER WAS PREVIOUSLY POSTED. THE ROOF IS SAGGING. UNDERLAY AND SHINGLES NEED REPLACED, SOME OF THE WINDOWS ARE BROKEN AND MUST BE REPAIRED OR REPLACED. THERE IS GRAFFITI INSIDE THE HOME DUE TO IT BEING UNSECURED. THE SECOND FLOOR WAS NOT FULLY INSPECTED DUE TO MISSING FLOOR AND SAFETY CONCERNS. THE HOME MUST BE RAZED OR REPAIRED, WITH PROPER PERMITS, IMMEDIATELY TO ENSURE THE SAFETY OF LOCAL CHILDREN AND OTHER CITIZENS, NOT TO MENTION THE BLIGHT TO THE COMMUNITY.

THE HOME IS ON PIER FOUNDATION. THE FRONT PORCH IS PLYWOOD WHICH IS CURLING AND SAGGING IN PLACES. THE PORCH IS ALSO SOFT AND FEELS UNSAFE IN PLACES. THE EXTERIOR IS A MIXTURE OF SIDING. THE SILL PLATE ON THE NORTHEAST CORNER OF THE HOME IS EXPOSED AND ROTTING. THE SILL PLATE NEEDS TO BE REAPIRED OR REPLACED. THE INTERIOR FLOOR HAS ELEVATION CHANGES, WHICH COULD MEAN DAMAGED FLOOR JOISTS. ALL JOISTS NEED TO BE INSPECTED, REPAIRED, AND/OR REPLACED AS NEEDED. THE FLOOR UNDERLAY ALSO NEEDS REPAIRED AND/OR REPLACED. MUCH OF THE WALLS AND CEILING HAVE HAD THE PLASTER REMOVED EXPOSING THE STUDS. SLATS, AND ELECTRICAL. THERE HAS BEEN SOME PLUMBING WORK DONE WITHOUT PERMITS AND A STOP WORK ORDER WAS PREVIOUSLY POSTED. THE ROOF IS SAGGING. UNDERLAY AND SHINGLES NEED REPLACED. SOME OF THE WINDOWS ARE BROKEN AND MUST BE REPAIRED OR REPLACED. THERE IS GRAFFITI INSIDE THE HOME DUE TO IT BEING UNSECURED. THE SECOND FLOOR WAS NOT FULLY INSPECTED DUE TO MISSING FLOOR AND SAFETY CONCERNS. THE HOME MUST BE RAZED OR REPAIRED, WITH PROPER PERMITS, IMMEDIATELY TO ENSURE THE SAFETY OF LOCAL CHILDREN AND OTHER CITIZENS, NOT TO MENTION THE BLIGHT TO THE COMMUNITY.