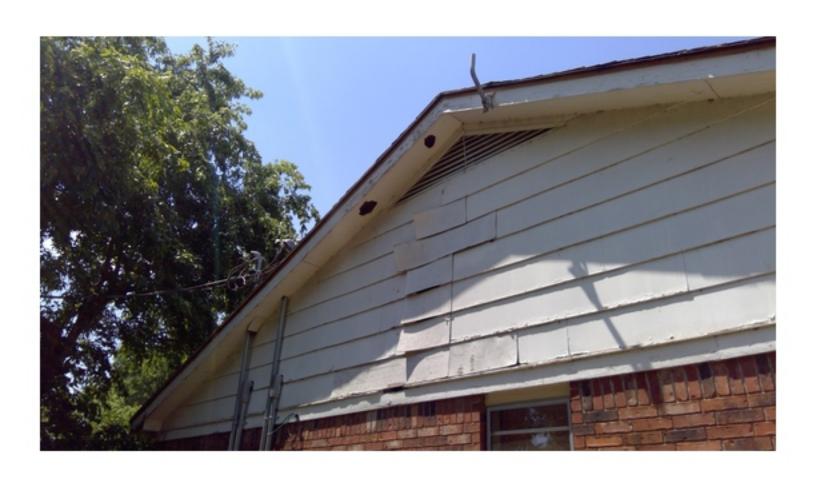

THE HOME IS ON PIER FOUNDATION. THE FRONT PORCH IS PLYWOOD WHICH IS CURLING AND SAGGING IN PLACES. THE PORCH IS ALSO SOFT AND FEELS UNSAFE IN PLACES. THE EXTERIOR IS A MIXTURE OF SIDING. THE SILL PLATE ON THE NORTHEAST CORNER OF THE HOME IS EXPOSED AND ROTTING. THE SILL PLATE NEEDS TO BE REAPIRED OR REPLACED. THE INTERIOR FLOOR HAS ELEVATION CHANGES, WHICH COULD MEAN DAMAGED FLOOR JOISTS. ALL JOISTS NEED TO BE INSPECTED, REPAIRED, AND/OR REPLACED AS NEEDED. THE FLOOR UNDERLAY ALSO NEEDS REPAIRED AND/OR REPLACED. MUCH OF THE WALLS AND CEILING HAVE HAD THE PLASTER REMOVED EXPOSING THE STUDS, SLATS, AND ELECTRICAL. THERE HAS BEEN SOME PLUMBING WORK DONE WITHOUT PERMITS AND A STOP WORK ORDER WAS PREVIOUSLY POSTED. THE ROOF IS SAGGING. UNDERLAY AND SHINGLES NEED REPLACED, SOME OF THE WINDOWS ARE BROKEN AND MUST BE REPAIRED OR REPLACED. THERE IS GRAFFITI INSIDE THE HOME DUE TO IT BEING UNSECURED. THE SECOND FLOOR WAS NOT FULLY INSPECTED DUE TO MISSING FLOOR AND SAFETY CONCERNS. THE HOME MUST BE RAZED OR REPAIRED, WITH PROPER PERMITS, IMMEDIATELY TO ENSURE THE SAFETY OF LOCAL CHILDREN AND OTHER CITIZENS, NOT TO MENTION THE BLIGHT TO THE COMMUNITY.

THE HOME IS ON PIER FOUNDATION. THE FRONT PORCH IS PLYWOOD WHICH IS CURLING AND SAGGING IN PLACES. THE PORCH IS ALSO SOFT AND FEELS UNSAFE IN PLACES. THE EXTERIOR IS A MIXTURE OF SIDING. THE SILL PLATE ON THE NORTHEAST CORNER OF THE HOME IS EXPOSED AND ROTTING. THE SILL PLATE NEEDS TO BE REAPIRED OR REPLACED. THE INTERIOR FLOOR HAS ELEVATION CHANGES, WHICH COULD MEAN DAMAGED FLOOR JOISTS. ALL JOISTS NEED TO BE INSPECTED, REPAIRED, AND/OR REPLACED AS NEEDED. THE FLOOR UNDERLAY ALSO NEEDS REPAIRED AND/OR REPLACED. MUCH OF THE WALLS AND CEILING HAVE HAD THE PLASTER REMOVED EXPOSING THE STUDS. SLATS, AND ELECTRICAL. THERE HAS BEEN SOME PLUMBING WORK DONE WITHOUT PERMITS AND A STOP WORK ORDER WAS PREVIOUSLY POSTED. THE ROOF IS SAGGING. UNDERLAY AND SHINGLES NEED REPLACED. SOME OF THE WINDOWS ARE BROKEN AND MUST BE REPAIRED OR REPLACED. THERE IS GRAFFITI INSIDE THE HOME DUE TO IT BEING UNSECURED. THE SECOND FLOOR WAS NOT FULLY INSPECTED DUE TO MISSING FLOOR AND SAFETY CONCERNS. THE HOME MUST BE RAZED OR REPAIRED, WITH PROPER PERMITS, IMMEDIATELY TO ENSURE THE SAFETY OF LOCAL CHILDREN AND OTHER CITIZENS, NOT TO MENTION THE BLIGHT TO THE COMMUNITY.