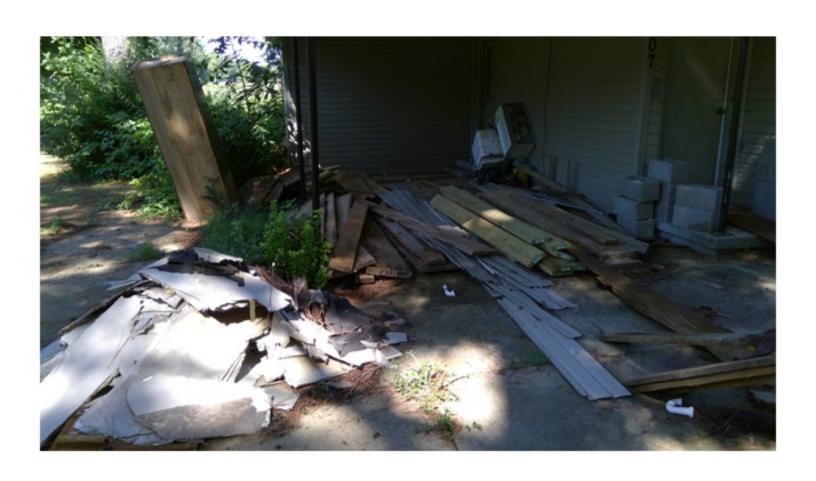

## RESIDENTIAL BUILDING INSPECTION REPORT

| DATE OF                             | AUG | GUST 22, | 2022    |       | CASE NUMBER: CE20-9919 |      |                              |  |  |  |
|-------------------------------------|-----|----------|---------|-------|------------------------|------|------------------------------|--|--|--|
| INSPECTION:                         |     |          |         |       |                        |      |                              |  |  |  |
| PROPERTY ADDRESS: 1607 DUNCAN RD    |     |          |         |       |                        |      |                              |  |  |  |
| PROPERTY OWNER: KEVIN & TONYA LYLES |     |          |         |       |                        |      |                              |  |  |  |
| OCCUPIED: YES NO XX                 |     |          |         |       |                        |      |                              |  |  |  |
| BUILDING ELEMENT                    |     | 1 tl     | ıru 5 C | ONDIT | ION                    |      | NOTES & COMMENTS             |  |  |  |
|                                     |     | VERY     |         |       |                        | VERY |                              |  |  |  |
| D. L.: D.                           |     | POOR     |         |       |                        | GOOD | PIER FOUNDATION. PIERS ARE   |  |  |  |
| Foundation Type:                    |     | 1        |         |       |                        |      | FALLING AND BROKEN. WALLS    |  |  |  |
| Piers                               |     |          |         |       |                        |      | HAVE SEPERATED FROM THE      |  |  |  |
| Solid                               |     |          |         |       |                        |      | FOUNDATION.                  |  |  |  |
| Slab                                |     |          |         | 3     |                        |      | CONCRETE IN EATH OHADE       |  |  |  |
| Front Porch Type:                   |     |          |         | 3     |                        |      | CONCRETE IN FAIR SHAPE       |  |  |  |
| Wood                                |     |          |         |       |                        |      |                              |  |  |  |
| Concrete                            |     |          | 2       |       |                        |      | MOCT ADE DROVEN OR           |  |  |  |
| Exterior Doors and Window           | VS  |          | 2       |       |                        |      | MOST ARE BROKEN OR           |  |  |  |
| Type:                               |     |          |         |       |                        |      | BOARDED. ALL NEED            |  |  |  |
| Wood                                |     |          |         |       |                        |      | REPLACED.                    |  |  |  |
| Vinyl                               |     |          |         |       |                        |      |                              |  |  |  |
| Aluminum                            |     |          | 2       |       |                        |      | INDEDI AVIGGACCING           |  |  |  |
| Roof Underlay Type:                 |     |          | 2       |       |                        |      | UNDERLAY IS SAGGING          |  |  |  |
| OSB/ Plywood                        |     |          |         |       |                        |      | AND ROTTEN IN PLACES.        |  |  |  |
| 1x6                                 |     |          |         |       |                        |      | ALL NEEDS REPLACED.          |  |  |  |
| metal Description Terror Marcal     |     |          | 2       |       |                        |      | SHINGLES ARE OLD AND         |  |  |  |
| Roof Surface Type: Metal            |     |          | 2       |       |                        |      |                              |  |  |  |
| 3-Tab Shingles                      |     |          |         |       |                        |      | DAMAGED. MUST BE<br>REPLACED |  |  |  |
| Dimensional Shingles                |     |          |         |       |                        |      | N/A                          |  |  |  |
| Chimney                             |     |          | 2       |       |                        |      | WOOD SIDING IS FALLING OFF.  |  |  |  |
| Siding Type:<br>Wood Lap            |     |          | 2       |       |                        |      | BROKEN AND ROTTEN.           |  |  |  |
| Vinyl                               |     |          |         |       |                        |      |                              |  |  |  |
| Masonite                            |     |          |         |       |                        |      |                              |  |  |  |
| Aluminum                            |     |          |         |       |                        |      |                              |  |  |  |
| Fascia and Trim Type                |     |          | 2       |       |                        |      | FASICIA AND TRIM ARE         |  |  |  |
| Wood                                |     |          |         |       |                        |      | ROTTEN AND FALLING OFF.      |  |  |  |
| Vinyl Coil                          |     |          |         |       |                        |      | NEEDS REPLACED               |  |  |  |
| Interior Doors Type:                |     | 1        |         |       | -                      |      | BROKEN, MISSING OR           |  |  |  |
| Hollow Wood                         |     | •        |         |       |                        |      | BURNED UP. ALL NEED          |  |  |  |
| Solid Wood                          |     |          |         |       |                        |      | REPLACED                     |  |  |  |
| Interior Walls Type                 |     | 1        |         |       |                        |      | SHEETROCK WALLS WITH         |  |  |  |
| Wood Frame                          |     | _        |         |       |                        |      | HOLES AND OTHER DAMAGE       |  |  |  |
| Metal Frame                         |     |          |         |       |                        |      | THROUGHOUT THE HOME.         |  |  |  |
| Sheetrock                           |     |          |         |       |                        |      | SOME WALLS ARE BEING HELD    |  |  |  |
| Stucco                              |     |          |         |       |                        |      | UP BY BOTTLE JACKS. ALL      |  |  |  |
|                                     |     |          |         |       |                        |      | SHEETROCK REPLACED           |  |  |  |