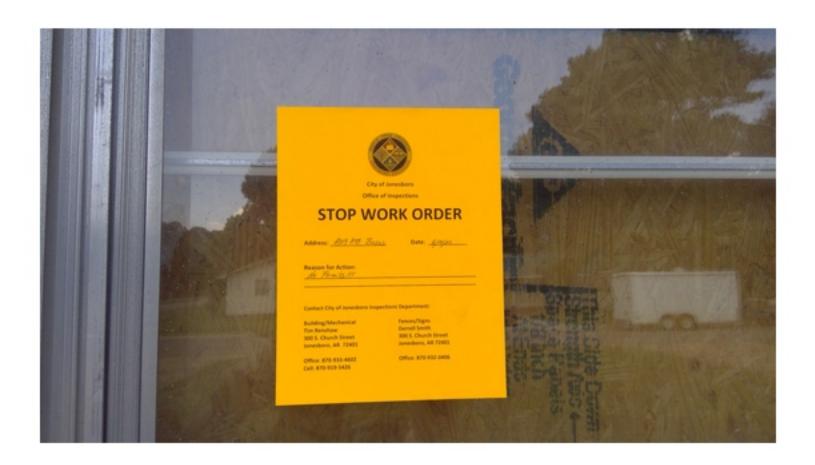

THE HOME IS ON PIER FOUNDATION. THE FRONT PORCH IS PLYWOOD WHICH IS CURLING AND SAGGING IN PLACES. THE PORCH IS ALSO SOFT AND FEELS UNSAFE IN PLACES. THE EXTERIOR IS A MIXTURE OF SIDING. THE SILL PLATE ON THE NORTHEAST CORNER OF THE HOME IS EXPOSED AND ROTTING. THE SILL PLATE NEEDS TO BE REAPIRED OR REPLACED. THE INTERIOR FLOOR HAS ELEVATION CHANGES, WHICH COULD MEAN DAMAGED FLOOR JOISTS. ALL JOISTS NEED TO BE INSPECTED, REPAIRED, AND/OR REPLACED AS NEEDED. THE FLOOR UNDERLAY ALSO NEEDS REPAIRED AND/OR REPLACED. MUCH OF THE WALLS AND CEILING HAVE HAD THE PLASTER REMOVED EXPOSING THE STUDS, SLATS, AND ELECTRICAL. THERE HAS BEEN SOME PLUMBING WORK DONE WITHOUT PERMITS AND A STOP WORK ORDER WAS PREVIOUSLY POSTED. THE ROOF IS SAGGING. UNDERLAY AND SHINGLES NEED REPLACED, SOME OF THE WINDOWS ARE BROKEN AND MUST BE REPAIRED OR REPLACED. THERE IS GRAFFITI INSIDE THE HOME DUE TO IT BEING UNSECURED. THE SECOND FLOOR WAS NOT FULLY INSPECTED DUE TO MISSING FLOOR AND SAFETY CONCERNS. THE HOME MUST BE RAZED OR REPAIRED, WITH PROPER PERMITS, IMMEDIATELY TO ENSURE THE SAFETY OF LOCAL CHILDREN AND OTHER CITIZENS, NOT TO MENTION THE BLIGHT TO THE COMMUNITY.

### NOTICE TO BOARD AND SECURE

Via: Certified Mail

Date: 08/12/2022

To: James & Jessy Harrell 562 CR 765 Brookland, AR 72417

Subject: 1301 HUNTINGTON JONESBORO, AR 72401

Dear James & Jessy Harrell,

It has been observed that the building listed above is unsecured, damaged, and/or vacant. You are hereby directed to board and secure the building within seven (7) days of the receipt of this notice. The building is to remain secured at all times until the repairs are complete or until such time as the structure is razed and removed.

If you decide to abate this nuisance, you must obtain any necessary permits. All damaged or missing doors and/or windows must be repaired, replaced, or boarded up to prevent entry. All boarding material shall be cut to fit the opening to be secured, weatherproofed, and painted and maintained to blend with the exterior color of the building. Damaged roofs shall be tarped to prevent further weather damage to the interior of the building. All repairs are to be made and all boarding materials and tarps are to be removed within six (6) months.

In the event you have not commenced work to secure the building with in seven (7) days from the receipt of this notice, the City will take actions required to abate the nuisance. All costs of abatement will be billed to you as owner of the property. Payment of this bill will be actively pursued. A tax lien will be placed on the property until payment is received in full. A fine of not less than \$100 shall be imposed and an additional fine of \$100 for each day thereafter. (Ord. 19:061)