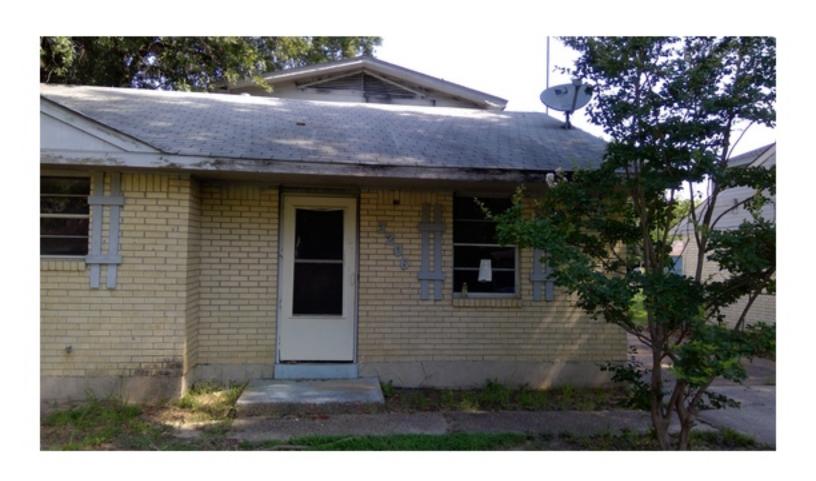

A LARGE TREE FELL ON THE HOME RESULTING IN SIGNIFICANT DAMAGE. THE TREE BROKE RAFTER, SOFFIT, UNDERLAY, SHINGLES, AND SUPPORT PILLARS. THERE IS A HOLE IN THE ROOF THAT IS NOT TARPED AND ALLOWING WHILDLIFE AND RAIN INTO THE HOME. THE FRONT PORCH IS UNSTABLE AND BOWING GREATLY. THE SOUTH SIDE OF THE ROOF IS TARPED BUT THE TARP IS FALLING APART. THE ROOF IS SAGGING AND NEEDS REPAIRED AND REPLACED. THE SOFFIT IF ROTTEN AND FALLING OFF IN PLACES. THIS IS CAUSING EXPOSED RAFTERS TO ROT. MOST WINDOWS ARE BROKEN, UNSECURE, OR BOARDED. THE BLOCK FOUNDATION HAS CRACKS IN MANY PLACES. SOME BLOCKS ARE MISSING. THE SOUTHWEST CORNER OF THE HOME HAS PULLED COMPLETELY AWAY FROM THE FOUNDATION. THE SIDING HAS FALLEN OFF IN PLACES AND NEEDS REPAIRED. THE HOME IS A HAZARD TO THE HEALTH, WELFARE, AND SAFETY OF THE PUBLIC. THE HOME SHOULD BE RAZED IMMEDIATELY TO ENSURE THE SAFETY OF LOCAL CHILDREN AND OTHER CITIZENS, NOT TO MENTION THE BLIGHT TO THE COMMUNITY.

A LARGE TREE FELL ON THE HOME RESULTING IN SIGNIFICANT DAMAGE. THE TREE BROKE RAFTER, SOFFIT, UNDERLAY, SHINGLES, AND SUPPORT PILLARS. THERE IS A HOLE IN THE ROOF THAT IS NOT TARPED AND ALLOWING WHILDLIFE AND RAIN INTO THE HOME. THE FRONT PORCH IS UNSTABLE AND BOWING GREATLY. THE SOUTH SIDE OF THE ROOF IS TARPED BUT THE TARP IS FALLING APART. THE ROOF IS SAGGING AND NEEDS REPAIRED AND REPLACED. THE SOFFIT IF ROTTEN AND FALLING OFF IN PLACES. THIS IS CAUSING EXPOSED RAFTERS TO ROT. MOST WINDOWS ARE BROKEN, UNSECURE, OR BOARDED. THE BLOCK FOUNDATION HAS CRACKS IN MANY PLACES. SOME BLOCKS ARE MISSING. THE SOUTHWEST CORNER OF THE HOME HAS PULLED COMPLETELY AWAY FROM THE FOUNDATION. THE SIDING HAS FALLEN OFF IN PLACES AND NEEDS REPAIRED. THE HOME IS A HAZARD TO THE HEALTH, WELFARE, AND SAFETY OF THE PUBLIC. THE HOME SHOULD BE RAZED IMMEDIATELY TO ENSURE THE SAFETY OF LOCAL CHILDREN AND OTHER CITIZENS, NOT TO MENTION THE BLIGHT TO THE COMMUNITY. PROPERTY WAS SECURED AT THE TIME OF INSPECTION.