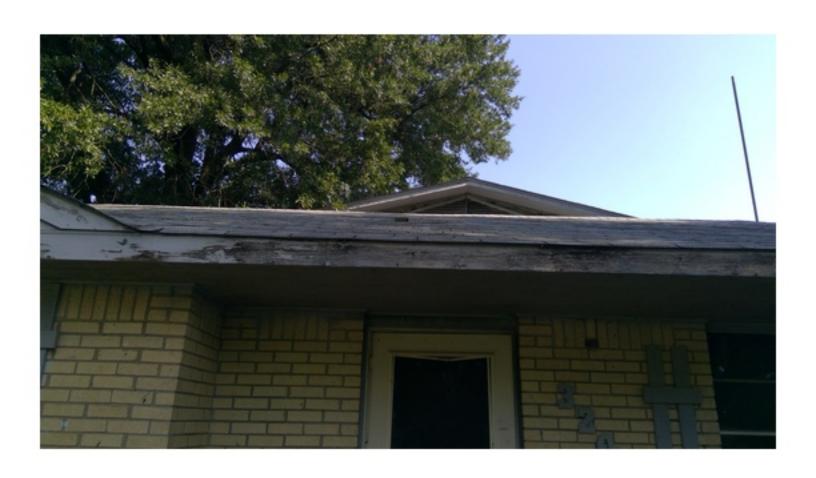

A LARGE TREE FELL ON THE HOME RESULTING IN SIGNIFICANT DAMAGE. THE TREE BROKE RAFTER, SOFFIT, UNDERLAY, SHINGLES, AND SUPPORT PILLARS. THERE IS A HOLE IN THE ROOF THAT IS NOT TARPED AND ALLOWING WHILDLIFE AND RAIN INTO THE HOME. THE FRONT PORCH IS UNSTABLE AND BOWING GREATLY. THE SOUTH SIDE OF THE ROOF IS TARPED BUT THE TARP IS FALLING APART. THE ROOF IS SAGGING AND NEEDS REPAIRED AND REPLACED. THE SOFFIT IF ROTTEN AND FALLING OFF IN PLACES. THIS IS CAUSING EXPOSED RAFTERS TO ROT. MOST WINDOWS ARE BROKEN, UNSECURE, OR BOARDED. THE BLOCK FOUNDATION HAS CRACKS IN MANY PLACES. SOME BLOCKS ARE MISSING. THE SOUTHWEST CORNER OF THE HOME HAS PULLED COMPLETELY AWAY FROM THE FOUNDATION. THE SIDING HAS FALLEN OFF IN PLACES AND NEEDS REPAIRED. THE HOME IS A HAZARD TO THE HEALTH, WELFARE, AND SAFETY OF THE PUBLIC. THE HOME SHOULD BE RAZED IMMEDIATELY TO ENSURE THE SAFETY OF LOCAL CHILDREN AND OTHER CITIZENS, NOT TO MENTION THE BLIGHT TO THE COMMUNITY.

A LARGE TREE FELL ON THE HOME RESULTING IN SIGNIFICANT DAMAGE. THE TREE BROKE RAFTER, SOFFIT, UNDERLAY, SHINGLES, AND SUPPORT PILLARS. THERE IS A HOLE IN THE ROOF THAT IS NOT TARPED AND ALLOWING WHILDLIFE AND RAIN INTO THE HOME. THE FRONT PORCH IS UNSTABLE AND BOWING GREATLY. THE SOUTH SIDE OF THE ROOF IS TARPED BUT THE TARP IS FALLING APART. THE ROOF IS SAGGING AND NEEDS REPAIRED AND REPLACED. THE SOFFIT IF ROTTEN AND FALLING OFF IN PLACES. THIS IS CAUSING EXPOSED RAFTERS TO ROT. MOST WINDOWS ARE BROKEN, UNSECURE, OR BOARDED. THE BLOCK FOUNDATION HAS CRACKS IN MANY PLACES. SOME BLOCKS ARE MISSING. THE SOUTHWEST CORNER OF THE HOME HAS PULLED COMPLETELY AWAY FROM THE FOUNDATION. THE SIDING HAS FALLEN OFF IN PLACES AND NEEDS REPAIRED. THE HOME IS A HAZARD TO THE HEALTH, WELFARE, AND SAFETY OF THE PUBLIC. THE HOME SHOULD BE RAZED IMMEDIATELY TO ENSURE THE SAFETY OF LOCAL CHILDREN AND OTHER CITIZENS, NOT TO MENTION THE BLIGHT TO THE COMMUNITY. PROPERTY WAS SECURED AT THE TIME OF INSPECTION.