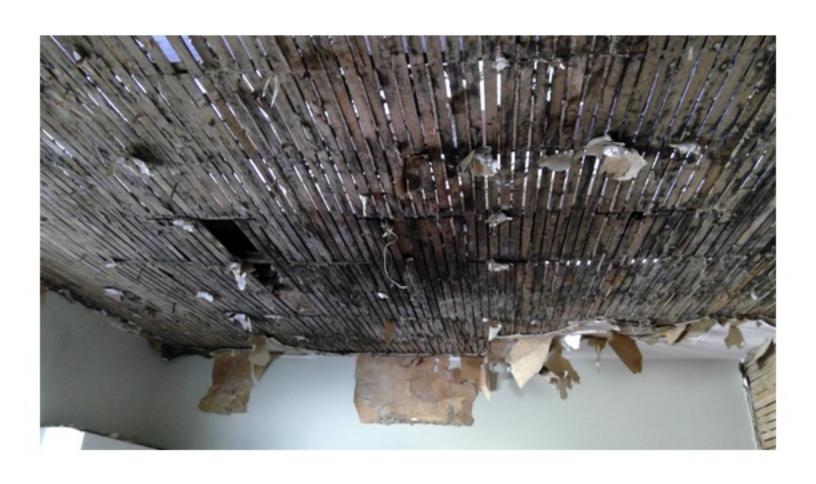

THE HOME IS ON PIER FOUNDATION. THE FRONT PORCH IS PLYWOOD WHICH IS CURLING AND SAGGING IN PLACES. THE PORCH IS ALSO SOFT AND FEELS UNSAFE IN PLACES. THE EXTERIOR IS A MIXTURE OF SIDING. THE SILL PLATE ON THE NORTHEAST CORNER OF THE HOME IS EXPOSED AND ROTTING. THE SILL PLATE NEEDS TO BE REAPIRED OR REPLACED. THE INTERIOR FLOOR HAS ELEVATION CHANGES, WHICH COULD MEAN DAMAGED FLOOR JOISTS. ALL JOISTS NEED TO BE INSPECTED, REPAIRED, AND/OR REPLACED AS NEEDED. THE FLOOR UNDERLAY ALSO NEEDS REPAIRED AND/OR REPLACED. MUCH OF THE WALLS AND CEILING HAVE HAD THE PLASTER REMOVED EXPOSING THE STUDS, SLATS, AND ELECTRICAL. THERE HAS BEEN SOME PLUMBING WORK DONE WITHOUT PERMITS AND A STOP WORK ORDER WAS PREVIOUSLY POSTED. THE ROOF IS SAGGING. UNDERLAY AND SHINGLES NEED REPLACED, SOME OF THE WINDOWS ARE BROKEN AND MUST BE REPAIRED OR REPLACED. THERE IS GRAFFITI INSIDE THE HOME DUE TO IT BEING UNSECURED. THE SECOND FLOOR WAS NOT FULLY INSPECTED DUE TO MISSING FLOOR AND SAFETY CONCERNS. THE HOME MUST BE RAZED OR REPAIRED, WITH PROPER PERMITS, IMMEDIATELY TO ENSURE THE SAFETY OF LOCAL CHILDREN AND OTHER CITIZENS, NOT TO MENTION THE BLIGHT TO THE COMMUNITY.

THE HOME IS ON PIER FOUNDATION. THE FRONT PORCH IS PLYWOOD WHICH IS CURLING AND SAGGING IN PLACES. THE PORCH IS ALSO SOFT AND FEELS UNSAFE IN PLACES. THE EXTERIOR IS A MIXTURE OF SIDING. THE SILL PLATE ON THE NORTHEAST CORNER OF THE HOME IS EXPOSED AND ROTTING. THE SILL PLATE NEEDS TO BE REAPIRED OR REPLACED. THE INTERIOR FLOOR HAS ELEVATION CHANGES, WHICH COULD MEAN DAMAGED FLOOR JOISTS. ALL JOISTS NEED TO BE INSPECTED, REPAIRED, AND/OR REPLACED AS NEEDED. THE FLOOR UNDERLAY ALSO NEEDS REPAIRED AND/OR REPLACED. MUCH OF THE WALLS AND CEILING HAVE HAD THE PLASTER REMOVED EXPOSING THE STUDS. SLATS, AND ELECTRICAL. THERE HAS BEEN SOME PLUMBING WORK DONE WITHOUT PERMITS AND A STOP WORK ORDER WAS PREVIOUSLY POSTED. THE ROOF IS SAGGING. UNDERLAY AND SHINGLES NEED REPLACED. SOME OF THE WINDOWS ARE BROKEN AND MUST BE REPAIRED OR REPLACED. THERE IS GRAFFITI INSIDE THE HOME DUE TO IT BEING UNSECURED. THE SECOND FLOOR WAS NOT FULLY INSPECTED DUE TO MISSING FLOOR AND SAFETY CONCERNS. THE HOME MUST BE RAZED OR REPAIRED, WITH PROPER PERMITS, IMMEDIATELY TO ENSURE THE SAFETY OF LOCAL CHILDREN AND OTHER CITIZENS, NOT TO MENTION THE BLIGHT TO THE COMMUNITY.