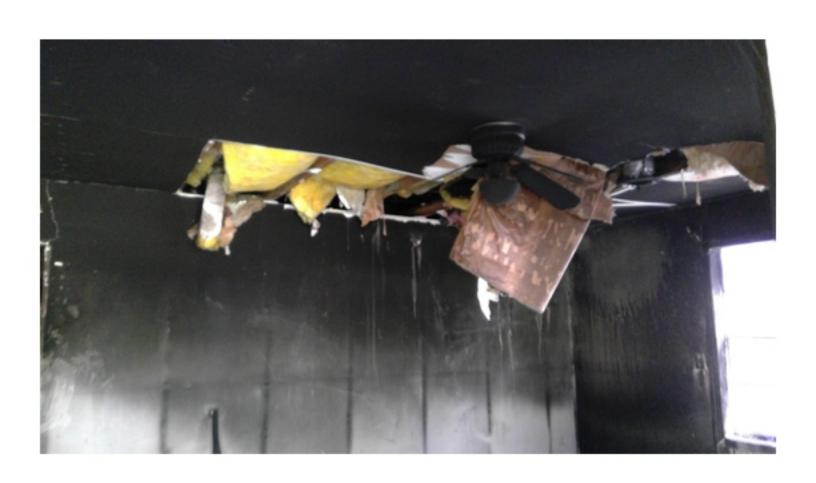

A LARGE TREE FELL ON THE HOME RESULTING IN SIGNIFICANT DAMAGE. THE TREE BROKE RAFTER, SOFFIT, UNDERLAY, SHINGLES, AND SUPPORT PILLARS. THERE IS A HOLE IN THE ROOF THAT IS NOT TARPED AND ALLOWING WHILDLIFE AND RAIN INTO THE HOME. THE FRONT PORCH IS UNSTABLE AND BOWING GREATLY. THE SOUTH SIDE OF THE ROOF IS TARPED BUT THE TARP IS FALLING APART. THE ROOF IS SAGGING AND NEEDS REPAIRED AND REPLACED. THE SOFFIT IF ROTTEN AND FALLING OFF IN PLACES. THIS IS CAUSING EXPOSED RAFTERS TO ROT. MOST WINDOWS ARE BROKEN, UNSECURE, OR BOARDED. THE BLOCK FOUNDATION HAS CRACKS IN MANY PLACES. SOME BLOCKS ARE MISSING. THE SOUTHWEST CORNER OF THE HOME HAS PULLED COMPLETELY AWAY FROM THE FOUNDATION. THE SIDING HAS FALLEN OFF IN PLACES AND NEEDS REPAIRED. THE HOME IS A HAZARD TO THE HEALTH, WELFARE, AND SAFETY OF THE PUBLIC. THE HOME SHOULD BE RAZED IMMEDIATELY TO ENSURE THE SAFETY OF LOCAL CHILDREN AND OTHER CITIZENS, NOT TO MENTION THE BLIGHT TO THE COMMUNITY.

A LARGE TREE FELL ON THE HOME RESULTING IN SIGNIFICANT DAMAGE. THE TREE BROKE RAFTER, SOFFIT, UNDERLAY, SHINGLES, AND SUPPORT PILLARS. THERE IS A HOLE IN THE ROOF THAT IS NOT TARPED AND ALLOWING WHILDLIFE AND RAIN INTO THE HOME. THE FRONT PORCH IS UNSTABLE AND BOWING GREATLY. THE SOUTH SIDE OF THE ROOF IS TARPED BUT THE TARP IS FALLING APART. THE ROOF IS SAGGING AND NEEDS REPAIRED AND REPLACED. THE SOFFIT IF ROTTEN AND FALLING OFF IN PLACES. THIS IS CAUSING EXPOSED RAFTERS TO ROT. MOST WINDOWS ARE BROKEN, UNSECURE, OR BOARDED. THE BLOCK FOUNDATION HAS CRACKS IN MANY PLACES. SOME BLOCKS ARE MISSING. THE SOUTHWEST CORNER OF THE HOME HAS PULLED COMPLETELY AWAY FROM THE FOUNDATION. THE SIDING HAS FALLEN OFF IN PLACES AND NEEDS REPAIRED. THE HOME IS A HAZARD TO THE HEALTH, WELFARE, AND SAFETY OF THE PUBLIC. THE HOME SHOULD BE RAZED IMMEDIATELY TO ENSURE THE SAFETY OF LOCAL CHILDREN AND OTHER CITIZENS, NOT TO MENTION THE BLIGHT TO THE COMMUNITY. PROPERTY WAS SECURED AT THE TIME OF INSPECTION.