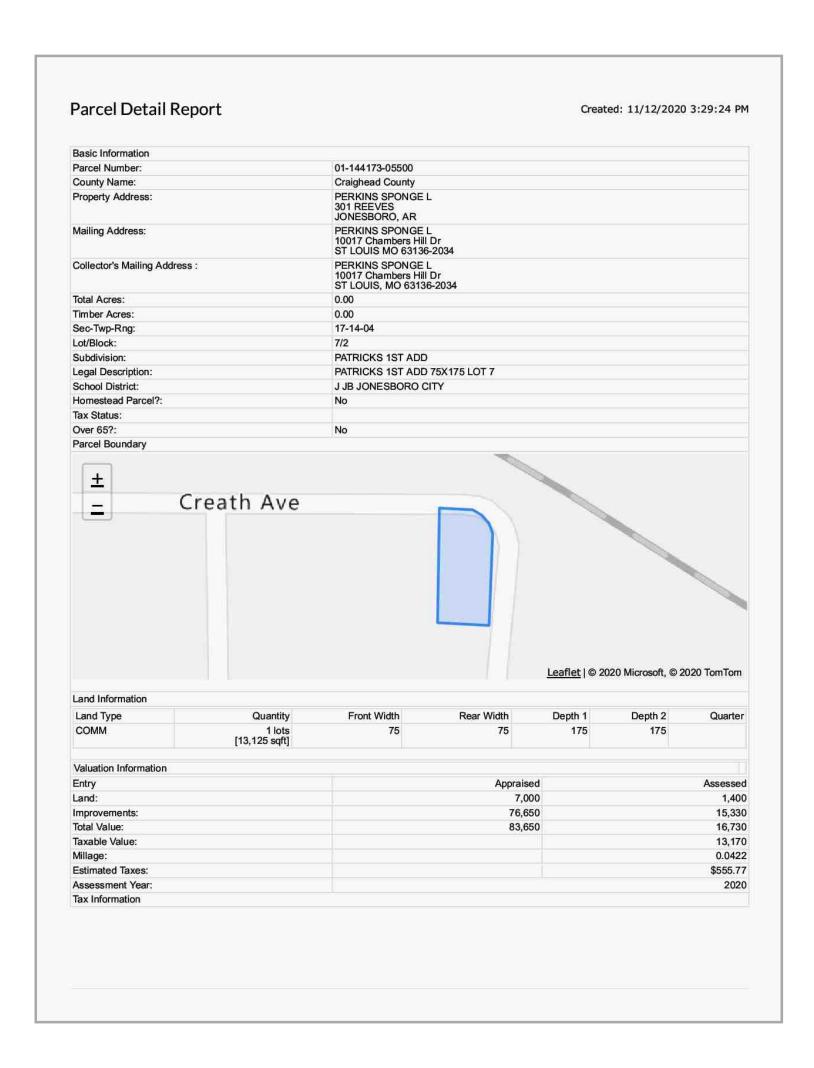

MAINTAINING ROADWAY IMPROVEMENTS

**Sponsors:** Engineering

Attachments: Appraisal - 508 and 520 Creath Ave

RES-22:140 A RESOLUTION TO THE CITY OF JONESBORO TO CONDEMN CERTAIN REAL

PROPERTY LOCATED IN THE CITY OF JONESBORO AT 301 REEVES STREET, JONESBORO, ARKANSAS FOR THE PURPOSE OF CONSTRUCTING AND

MAINTAINING ROADWAY IMPROVEMENTS

**Sponsors:** Engineering

<u>Attachments:</u> Appraisal - 301 Reeves Street

RES-22:141 A RESOLUTION REQUESTING FREE UTILITY SERVICES FROM CITY WATER AND

LIGHT FOR A TRAFFIC SIGNAL