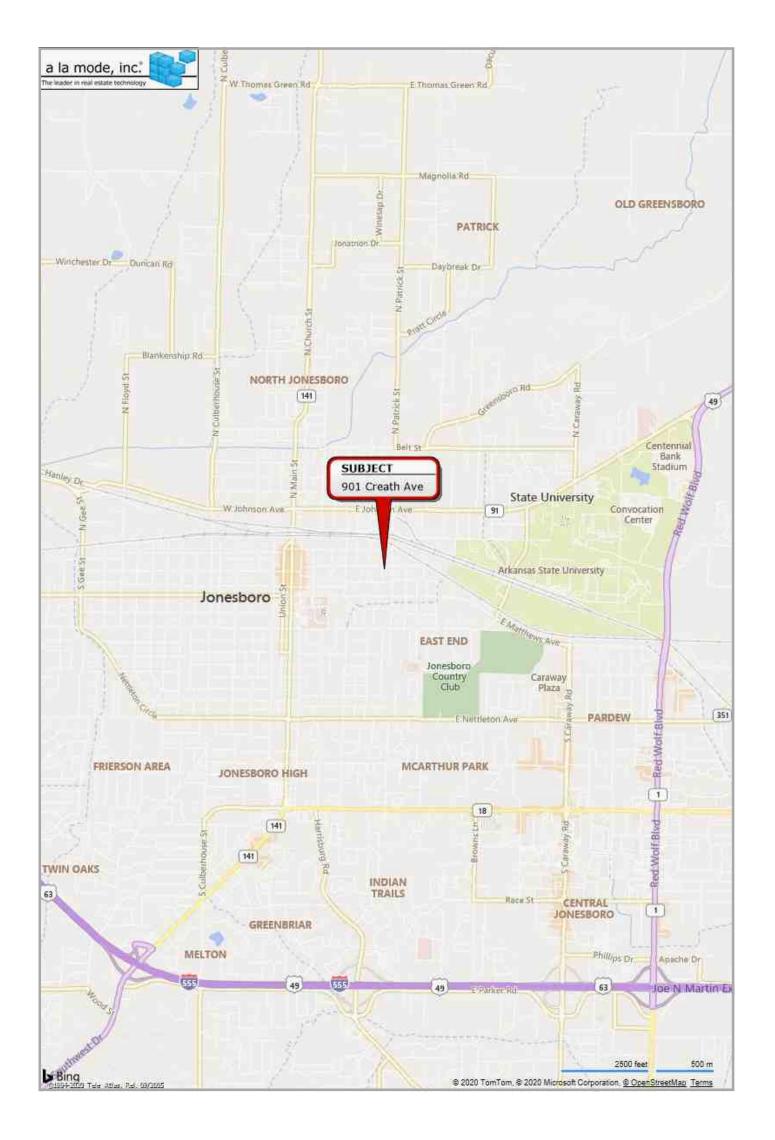

RES-22:155 A RESOLUTION TO THE CITY OF JONESBORO TO CONDEMN CERTAIN REAL

PROPERTY LOCATED IN THE CITY OF JONESBORO AT 901 CREATH AVENUE, JONESBORO. ARKANSAS FOR THE PURPOSE OF CONSTRUCTING AND

MAINTAINING ROADWAY IMPROVEMENTS

Sponsors: Engineering

Attachments: Appraisal - 901 Creath Avenue

- 5. Pending Items
- 6. Other Business
- 7. Public Comments
- 8. Adjournment