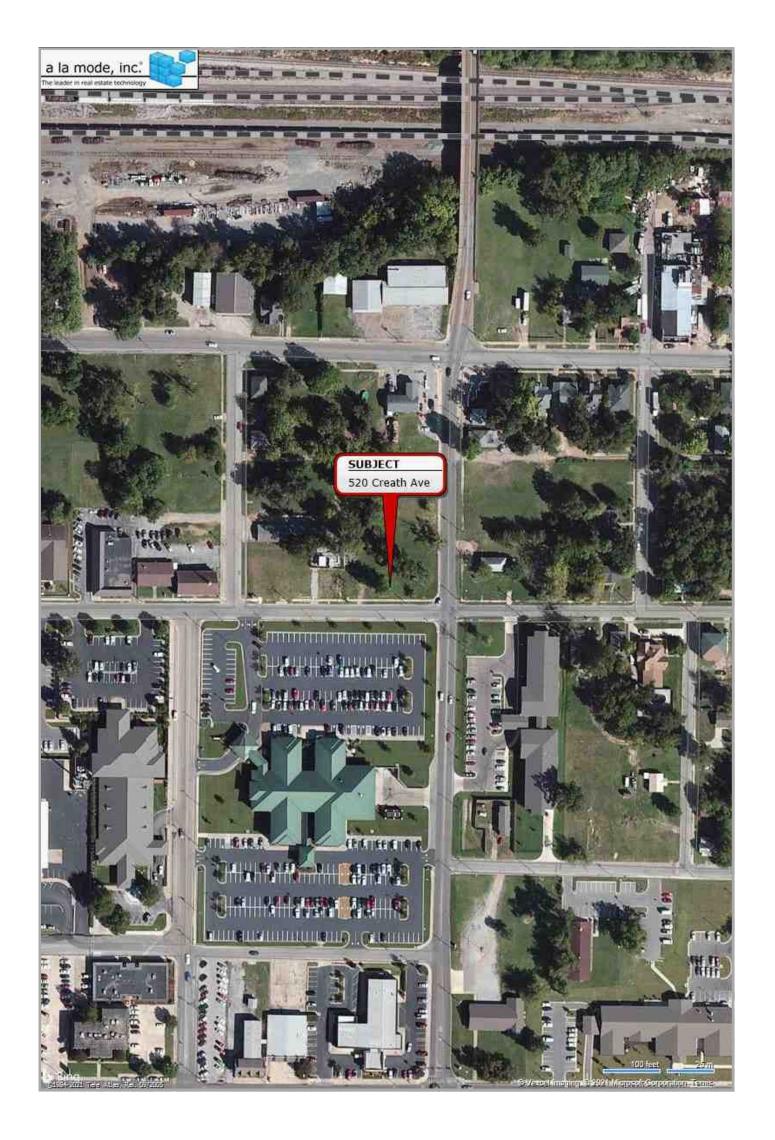

MAINTAINING ROADWAY IMPROVEMENTS

**Sponsors:** Engineering

Attachments: Appraisal - 508 and 520 Creath Ave

RES-22:140 A RESOLUTION TO THE CITY OF JONESBORO TO CONDEMN CERTAIN REAL

PROPERTY LOCATED IN THE CITY OF JONESBORO AT 301 REEVES STREET, JONESBORO, ARKANSAS FOR THE PURPOSE OF CONSTRUCTING AND