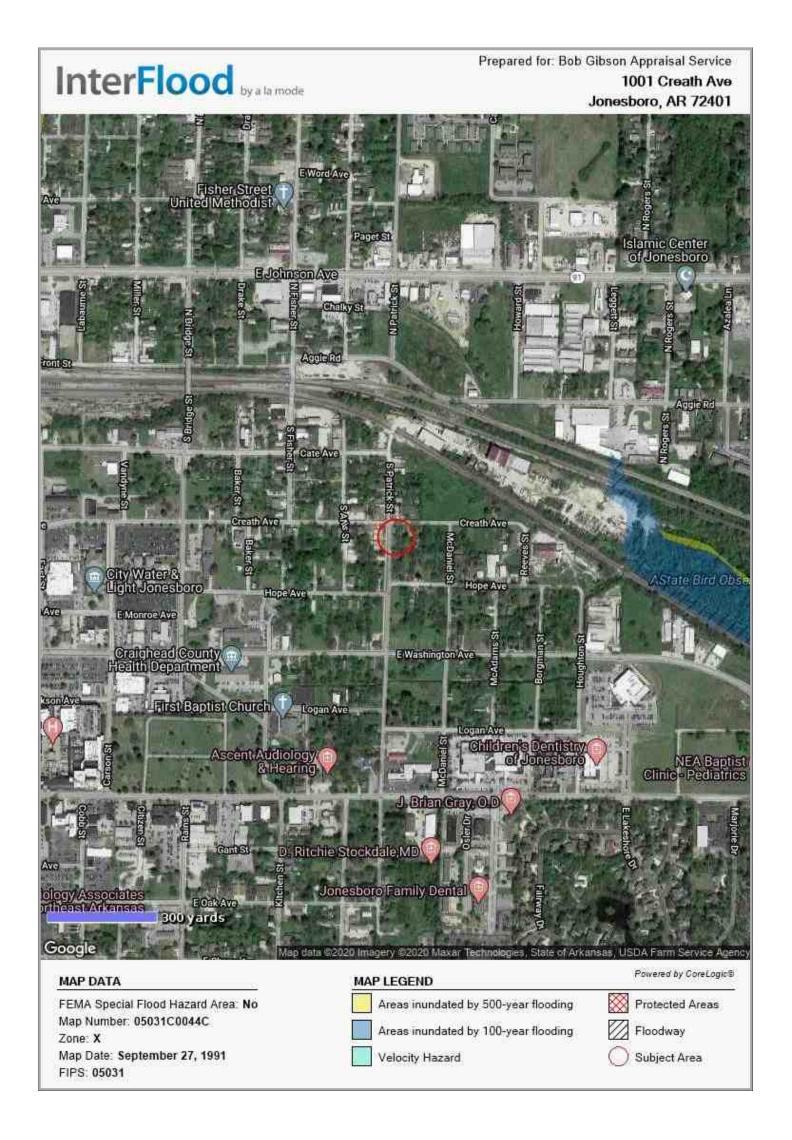

### **APPRAISAL OF REAL PROPERTY**

### **LOCATED AT:**

1001 Creath Ave See Permanent Right-of-Way in Addendum Jonesboro, AR 72401

### **SUMMARY OF SALIENT FEATURES**

|                     | Subject Address         | 1001 Creath Ave                        |
|---------------------|-------------------------|----------------------------------------|
|                     | Subject Address         |                                        |
|                     | Legal Description       | See Permanent Right-of-Way in Addendum |
| ATION               | City                    | Jonesboro                              |
| IFORM,              | County                  | Craighead                              |
| SUBJECT INFORMATION | State                   | AR                                     |
| SUB                 | Zip Code                | 72401                                  |
|                     | Census Tract            | 0001.02                                |
|                     | Map Reference           | 27860                                  |
|                     |                         |                                        |
| PRICE               | Sale Price              | \$ N/A                                 |
| SALES PRICE         | Date of Sale            | N/A                                    |
| S                   |                         |                                        |
| F                   | Client                  | City of Jonesboro                      |
| CLIENT              | Appraiser               | Bob Gibson                             |
|                     | Αμμιαισει               | Dod Glacell                            |
|                     | Size (Square Feet)      | N/A                                    |
|                     |                         |                                        |
| ENTS                |                         |                                        |
| OF IMPROVEMENTS     | Location                | Suburban                               |
| JF IMPF             | Age                     | N/A                                    |
|                     | Condition               | N/A                                    |
| DESCRIPTION         | Total Rooms             | N/A                                    |
| D                   | Bedrooms                | N/A                                    |
|                     | Baths                   | N/A                                    |
|                     |                         |                                        |
| SER                 | Appraiser               | Bob Gibson                             |
| APPRAISER           | Date of Appraised Value | August 17, 2020                        |
|                     |                         |                                        |
| .UE                 | Final Fatimate of Value |                                        |
| VALUE               | Final Estimate of Value | \$ 544.00                              |
|                     |                         |                                        |