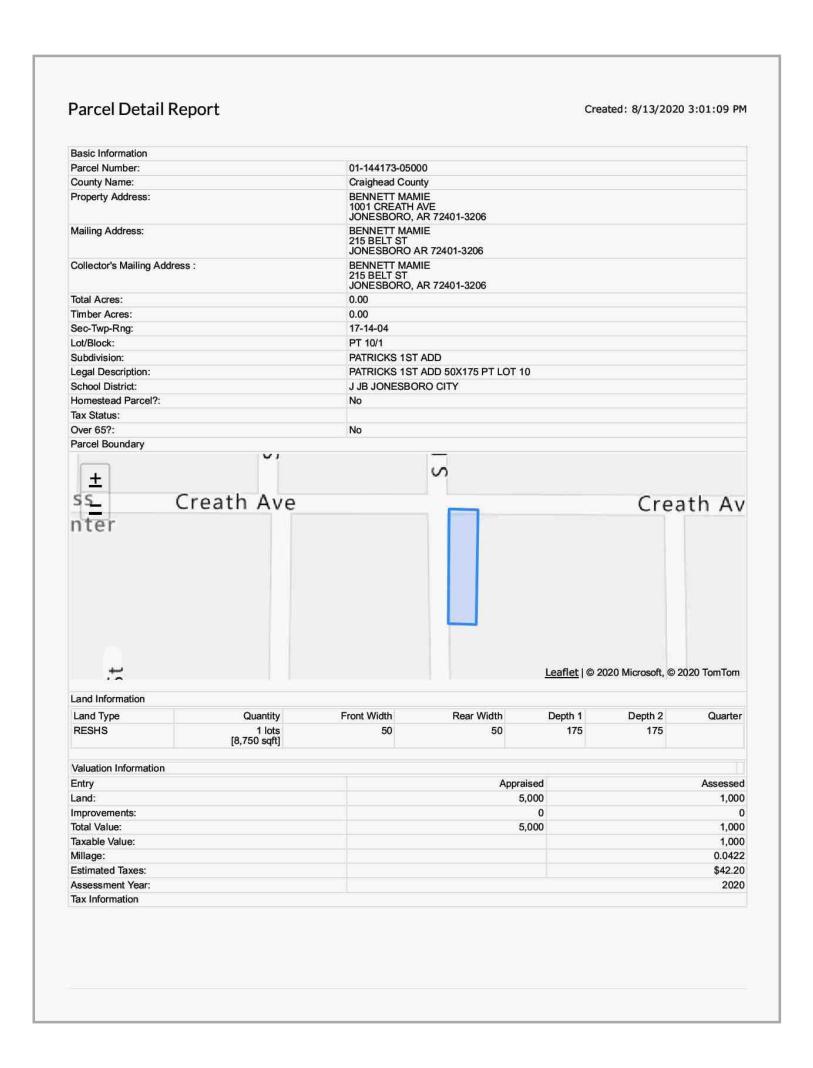

WHEREAS, an offer has been made and refused by Mamie Bennett to sell their property located at 1001 Creath Avenue, Jonesboro, Arkansas more particularly described as follows:

PART OF LOT 10, BLOCK 1 OF PATRICK'S 1ST ADDITION, JONESBORO, CRAIGHEAD COUNTY, ARKANSAS, BEING MORE PARTICULARLY DESCRIBED AS FOLLOWS:

BEGINNING AT THE NORTHWEST CORNER OF LOT 10, BLOCK 1 OF PATRICK'S 1ST ADDITION, JONESBORO, CRAIGHEAD COUNTY, ARKANSAS; THENCE NORTH 89°42'29" EAST, ALONG THE NORTH LINE OF SAID LOT 10, 41.43 FEET; THENCE SOUTH 00°59'01" WEST, LEAVING SAID NORTH LINE, 13.54 FEET; THENCE NORTH 89°10'56" WEST, 41.37 FEET; THENCE NORTH 00°46'58" EAST, 12.74 FEET TO THE POINT OF BEGINNING, CONTAINING 544 SQ. FT., MORE OR LESS, SUBJECT TO ALL RIGHTS-OF-WAY AND EASEMENTS OF RECORD.

### **SUMMARY OF SALIENT FEATURES**

|                     | Subject Address         | 1001 Creath Ave                        |
|---------------------|-------------------------|----------------------------------------|
|                     | Subject Address         |                                        |
|                     | Legal Description       | See Permanent Right-of-Way in Addendum |
| ATION               | City                    | Jonesboro                              |
| IFORM,              | County                  | Craighead                              |
| SUBJECT INFORMATION | State                   | AR                                     |
| SUB                 | Zip Code                | 72401                                  |
|                     | Census Tract            | 0001.02                                |
|                     | Map Reference           | 27860                                  |
|                     |                         |                                        |
| PRICE               | Sale Price              | \$ N/A                                 |
| SALES PRICE         | Date of Sale            | N/A                                    |
| S                   |                         |                                        |
| F                   | Client                  | City of Jonesboro                      |
| CLIENT              | Appraiser               | Bob Gibson                             |
|                     | Αμμιαισει               | Dod Glacell                            |
|                     | Size (Square Feet)      | N/A                                    |
|                     |                         |                                        |
| ENTS                |                         |                                        |
| OF IMPROVEMENTS     | Location                | Suburban                               |
| JF IMPF             | Age                     | N/A                                    |
|                     | Condition               | N/A                                    |
| DESCRIPTION         | Total Rooms             | N/A                                    |
| D                   | Bedrooms                | N/A                                    |
|                     | Baths                   | N/A                                    |
|                     |                         |                                        |
| SER                 | Appraiser               | Bob Gibson                             |
| APPRAISER           | Date of Appraised Value | August 17, 2020                        |
|                     |                         |                                        |
| .UE                 | Final Fatimate of Value |                                        |
| VALUE               | Final Estimate of Value | \$ 544.00                              |
|                     |                         |                                        |