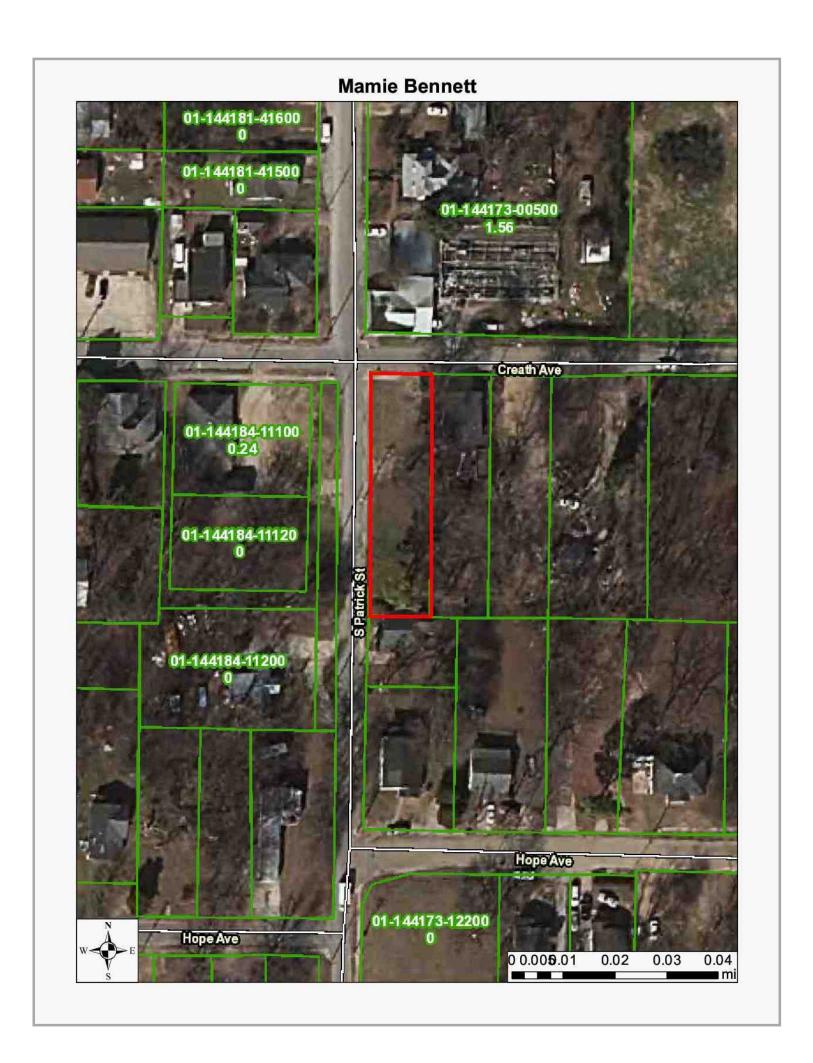

WHEREAS, an offer has been made and refused by Mamie Bennett to sell their property located at 1001 Creath Avenue, Jonesboro, Arkansas more particularly described as follows:

PART OF LOT 10, BLOCK 1 OF PATRICK'S 1ST ADDITION, JONESBORO, CRAIGHEAD COUNTY, ARKANSAS, BEING MORE PARTICULARLY DESCRIBED AS FOLLOWS:

BEGINNING AT THE NORTHWEST CORNER OF LOT 10, BLOCK 1 OF PATRICK'S 1ST ADDITION, JONESBORO, CRAIGHEAD COUNTY, ARKANSAS; THENCE NORTH 89°42'29" EAST, ALONG THE NORTH LINE OF SAID LOT 10, 41.43 FEET; THENCE SOUTH 00°59'01" WEST, LEAVING SAID NORTH LINE, 13.54 FEET; THENCE NORTH 89°10'56" WEST, 41.37 FEET; THENCE NORTH 00°46'58" EAST, 12.74 FEET TO THE POINT OF BEGINNING, CONTAINING 544 SQ. FT., MORE OR LESS, SUBJECT TO ALL RIGHTS-OF-WAY AND EASEMENTS OF RECORD.

### **LOCATED AT:**

1001 Creath Ave See Permanent Right-of-Way in Addendum Jonesboro, AR 72401