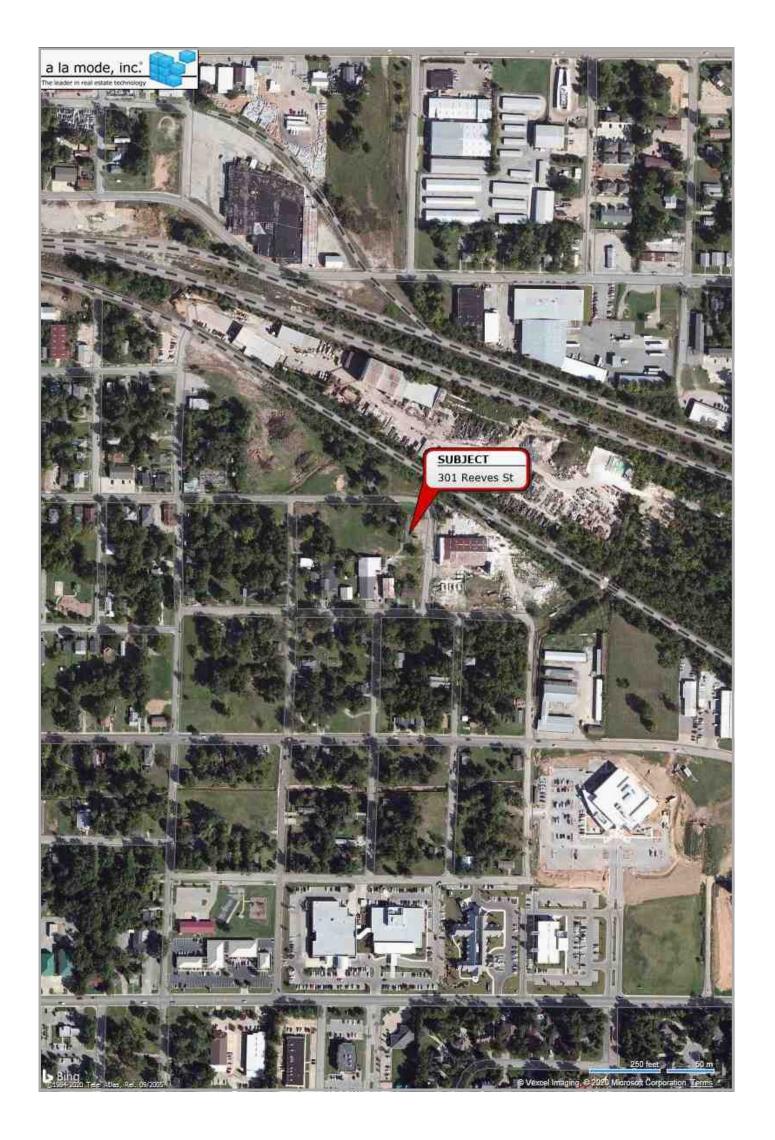

MAINTAINING ROADWAY IMPROVEMENTS

**Sponsors:** Engineering

Attachments: Appraisal - 508 and 520 Creath Ave

RES-22:140 A RESOLUTION TO THE CITY OF JONESBORO TO CONDEMN CERTAIN REAL

PROPERTY LOCATED IN THE CITY OF JONESBORO AT 301 REEVES STREET, JONESBORO, ARKANSAS FOR THE PURPOSE OF CONSTRUCTING AND

MAINTAINING ROADWAY IMPROVEMENTS

**Sponsors:** Engineering

<u>Attachments:</u> Appraisal - 301 Reeves Street

RES-22:141 A RESOLUTION REQUESTING FREE UTILITY SERVICES FROM CITY WATER AND

LIGHT FOR A TRAFFIC SIGNAL