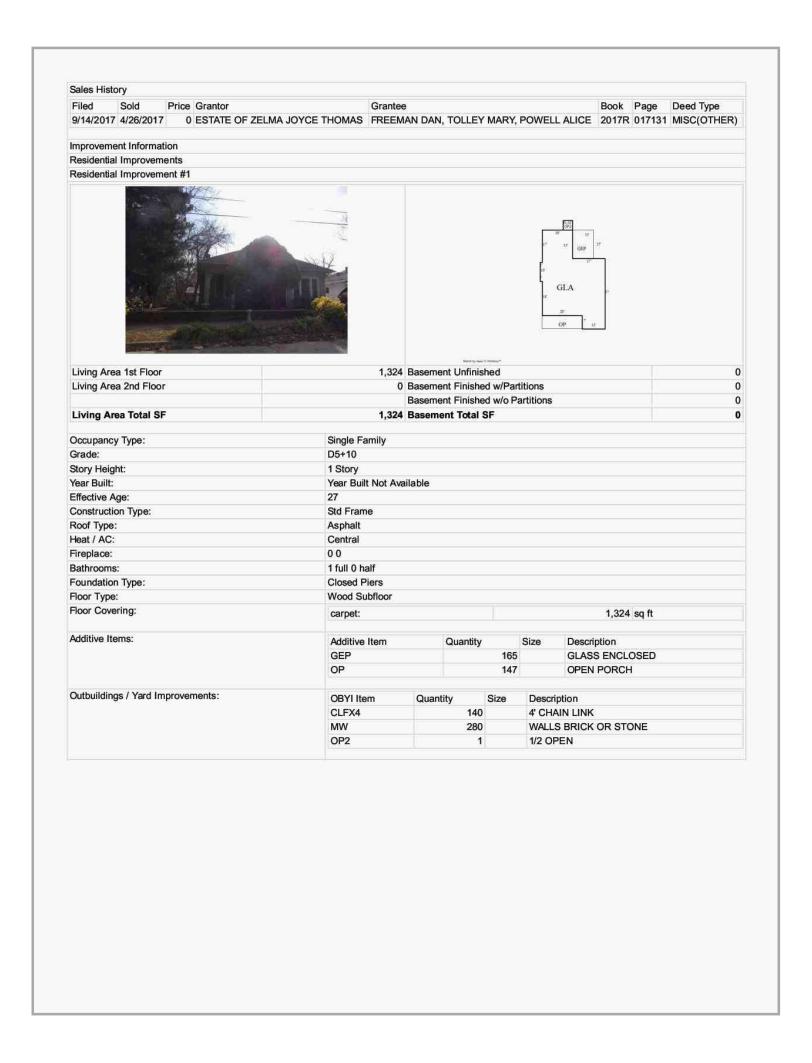

### **SUMMARY OF SALIENT FEATURES**

|                     | Subject Address         | 1001 Creath Ave                        |
|---------------------|-------------------------|----------------------------------------|
|                     | Subject Address         |                                        |
|                     | Legal Description       | See Permanent Right-of-Way in Addendum |
| ATION               | City                    | Jonesboro                              |
| IFORM,              | County                  | Craighead                              |
| SUBJECT INFORMATION | State                   | AR                                     |
| SUB                 | Zip Code                | 72401                                  |
|                     | Census Tract            | 0001.02                                |
|                     | Map Reference           | 27860                                  |
|                     |                         |                                        |
| PRICE               | Sale Price              | \$ N/A                                 |
| SALES PRICE         | Date of Sale            | N/A                                    |
| S                   |                         |                                        |
| F                   | Client                  | City of Jonesboro                      |
| CLIENT              | Appraiser               | Bob Gibson                             |
|                     | Αμμιαισει               | Dod Glacell                            |
|                     | Size (Square Feet)      | N/A                                    |
|                     |                         |                                        |
| ENTS                |                         |                                        |
| OF IMPROVEMENTS     | Location                | Suburban                               |
| JF IMPF             | Age                     | N/A                                    |
|                     | Condition               | N/A                                    |
| DESCRIPTION         | Total Rooms             | N/A                                    |
| D                   | Bedrooms                | N/A                                    |
|                     | Baths                   | N/A                                    |
|                     |                         |                                        |
| SER                 | Appraiser               | Bob Gibson                             |
| APPRAISER           | Date of Appraised Value | August 17, 2020                        |
|                     |                         |                                        |
| .UE                 | Final Fatimate of Value |                                        |
| VALUE               | Final Estimate of Value | \$ 544.00                              |
|                     |                         |                                        |