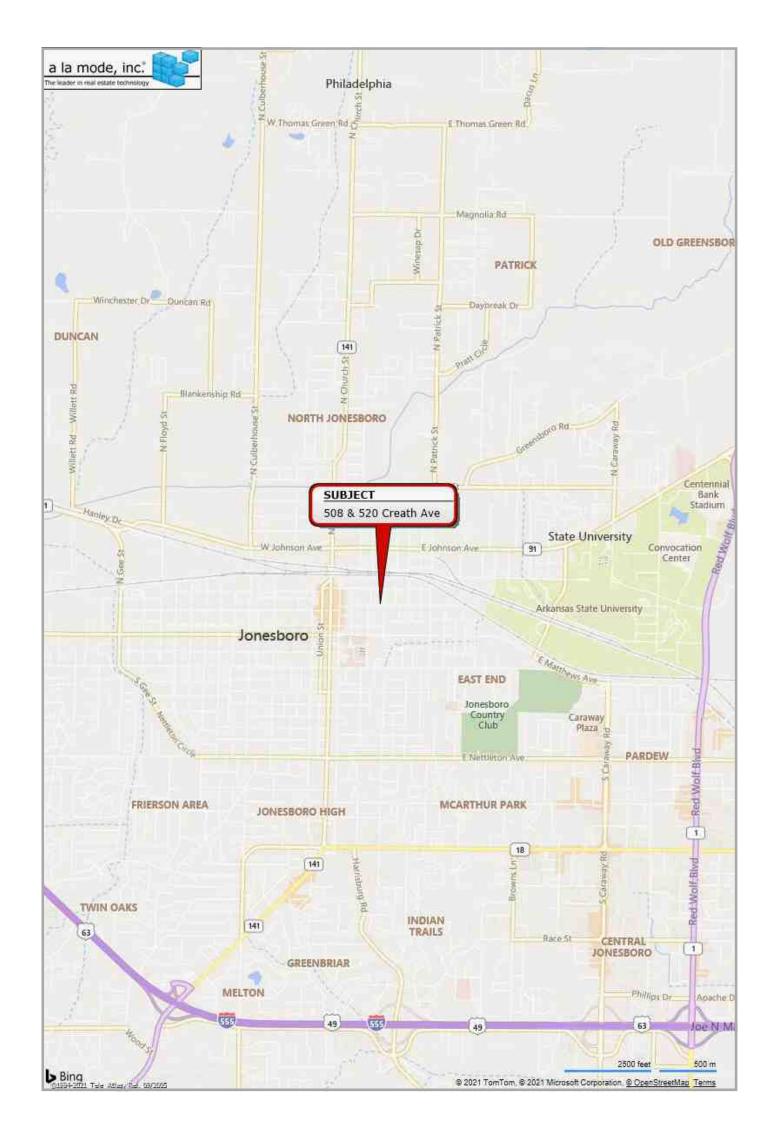

MAINTAINING ROADWAY IMPROVEMENTS

**Sponsors:** Engineering

Attachments: Appraisal - 508 and 520 Creath Ave

RES-22:140 A RESOLUTION TO THE CITY OF JONESBORO TO CONDEMN CERTAIN REAL

PROPERTY LOCATED IN THE CITY OF JONESBORO AT 301 REEVES STREET, JONESBORO, ARKANSAS FOR THE PURPOSE OF CONSTRUCTING AND