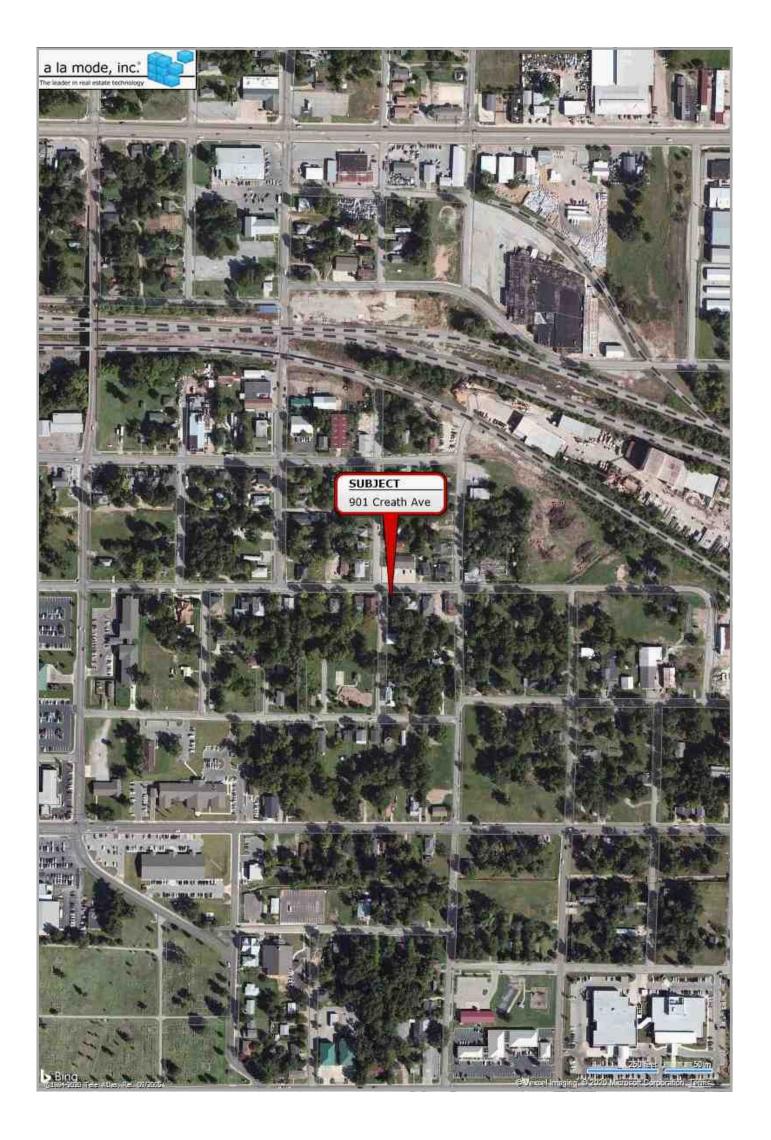

RES-22:155 A RESOLUTION TO THE CITY OF JONESBORO TO CONDEMN CERTAIN REAL

PROPERTY LOCATED IN THE CITY OF JONESBORO AT 901 CREATH AVENUE, JONESBORO. ARKANSAS FOR THE PURPOSE OF CONSTRUCTING AND

MAINTAINING ROADWAY IMPROVEMENTS

Sponsors: Engineering

Attachments: Appraisal - 901 Creath Avenue

- 5. Pending Items
- 6. Other Business
- 7. Public Comments
- 8. Adjournment