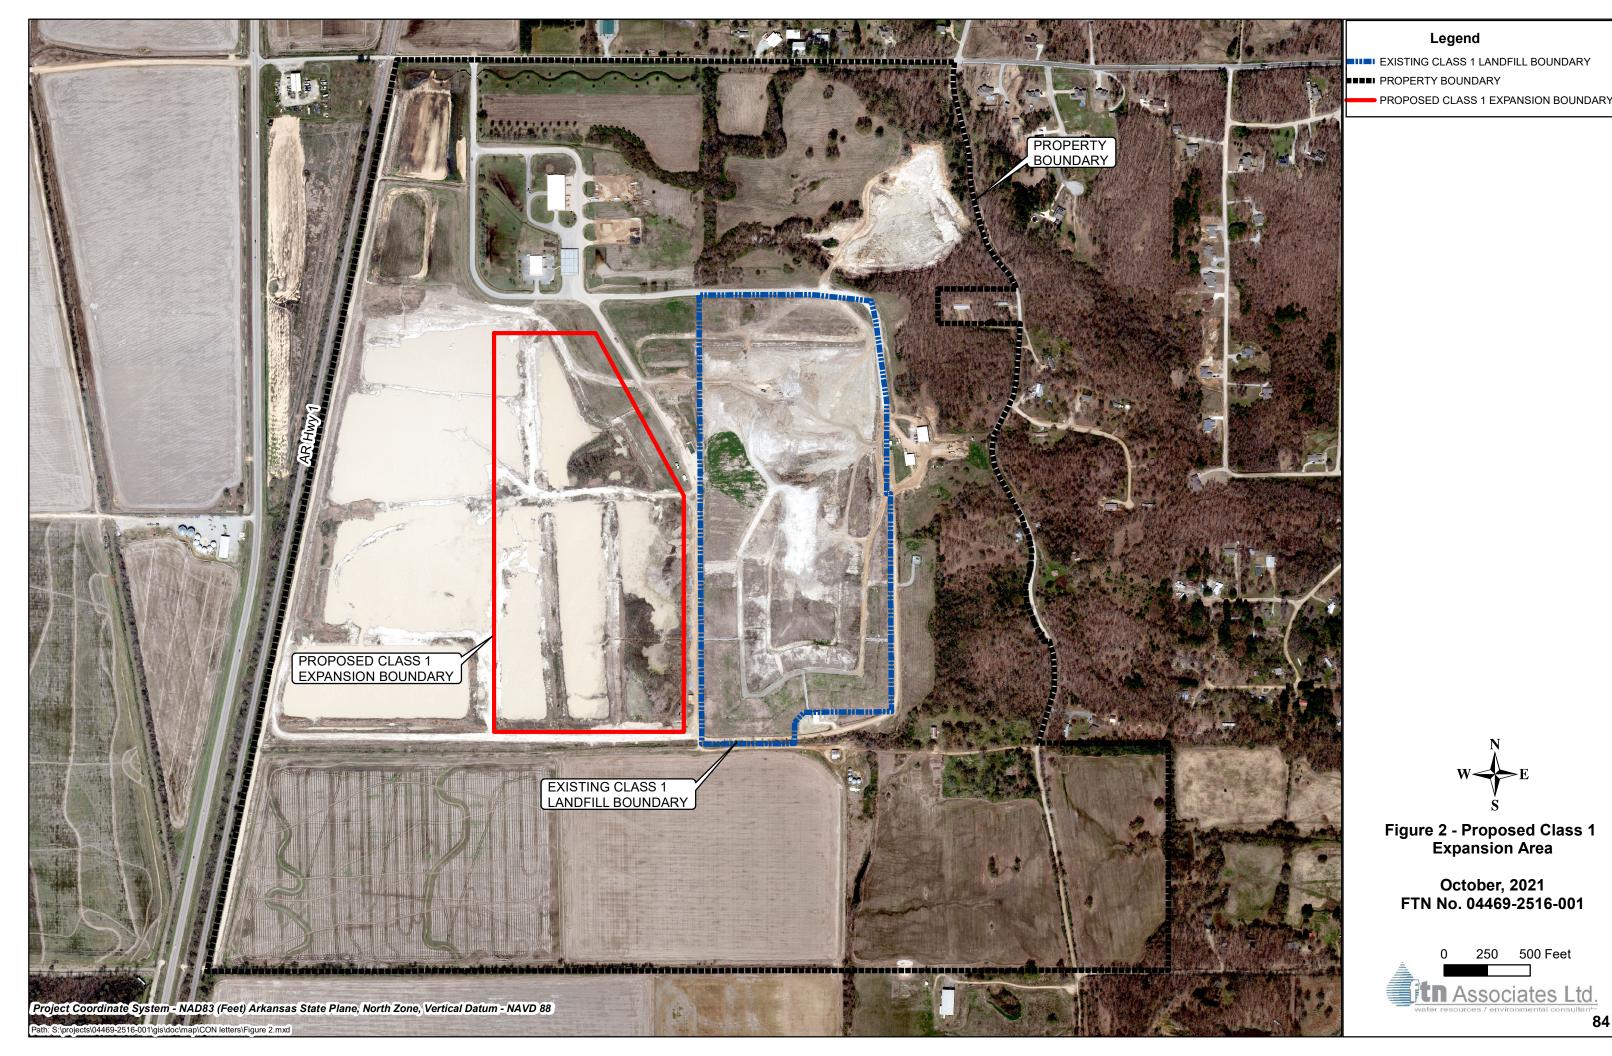

**Sponsors:** Engineering

RES-22:149 A RESOLUTION OF THE CITY OF JONESBORO APPROVING THE PERMIT

MODIFICATION REQUEST FOR THE EXPANSION OF THE CRAIGHEAD COUNTY

SOLID WASTE DISPOSAL AUTHORITY (CCSWDA) LEGACY LANDFILL

**Sponsors:** Mayor's Office and Sanitation

Attachments: 09.06.2022 CCSWDA Expansion--Supporting doc

RES-22:151 A RESOLUTION BY THE CITY COUNCIL OF JONESBORO, ARKANSAS AUTHORIZING

THE MAYOR AND CITY CLERK TO ACCEPT SIDEWALK EASEMENTS LOCATED ON AGGIE ROAD FOR THE PURPOSE OF THE CONSTRUCTING AND MAINTAINING