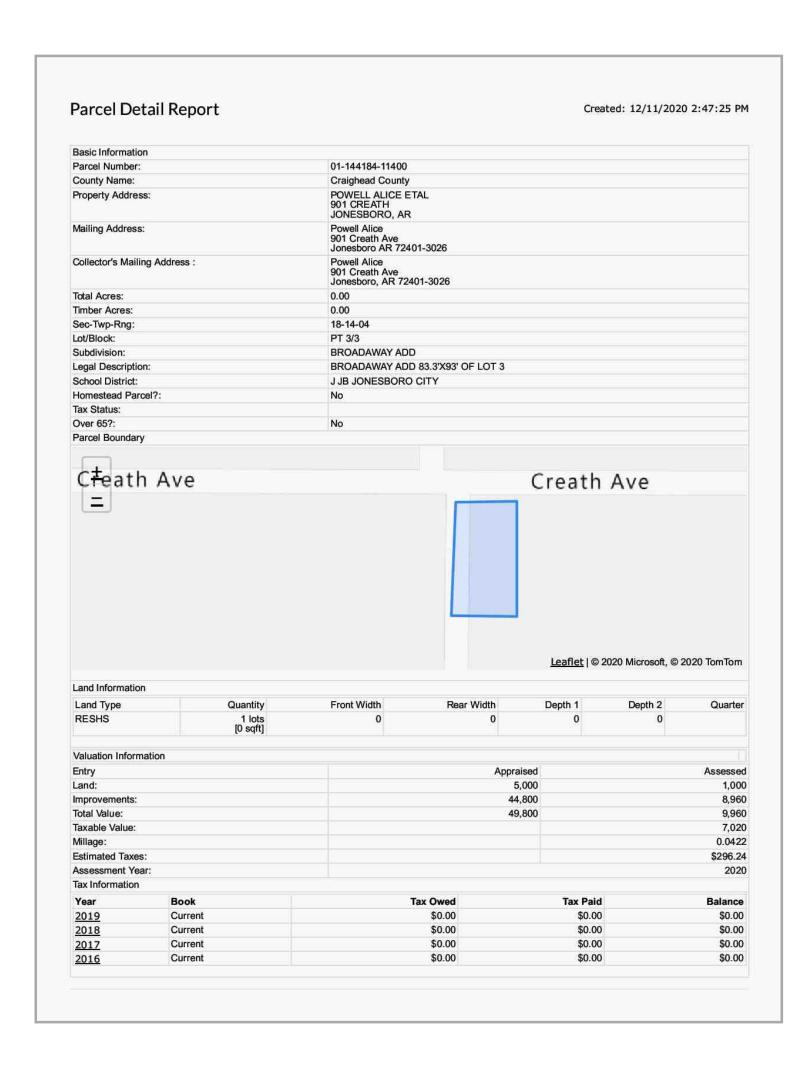

RES-22:155 A RESOLUTION TO THE CITY OF JONESBORO TO CONDEMN CERTAIN REAL

PROPERTY LOCATED IN THE CITY OF JONESBORO AT 901 CREATH AVENUE, JONESBORO. ARKANSAS FOR THE PURPOSE OF CONSTRUCTING AND

MAINTAINING ROADWAY IMPROVEMENTS

Sponsors: Engineering

Attachments: Appraisal - 901 Creath Avenue

- 5. Pending Items
- 6. Other Business
- 7. Public Comments
- 8. Adjournment