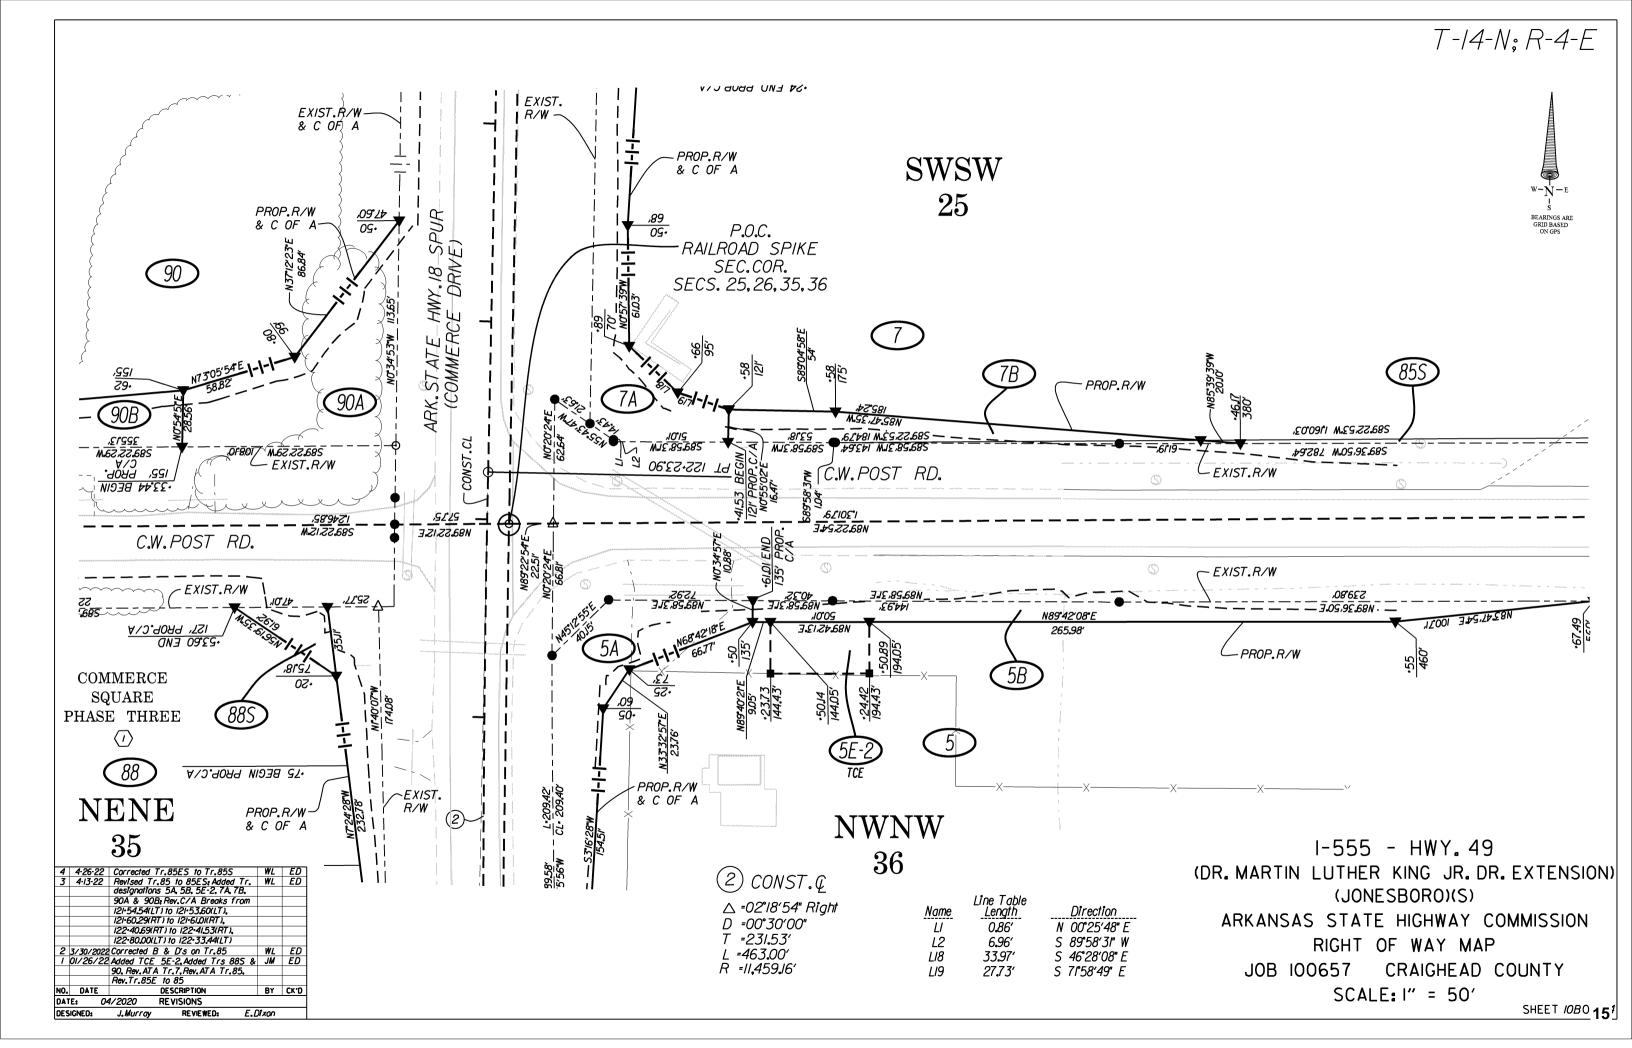

Commencing at a railroad spike being used as the Section Corner of Sections 25, 26, 35, 36; thence North 89°22'54" East along the South line of the Southwest Quarter of the Southwest Quarter of Section 25 a distance of 22.51 feet to a point on the Easterly right of way line of Arkansas State Highway 18 Spur as established by AHTD Job R00041; thence North 00°20'24" East along said right of way line a distance of 62.64 feet to a point on the Northerly right of way line of C.W. Post Road as established by AHTD Job R00041; thence South 55°43'47" East along said right of way line a distance of 36.06 feet to a point; thence South 00°25'48" West along said right of way line a distance of 0.86 feet to a point; thence North 89°58'31" East along said right of way line a distance of 105.20 feet to the POINT OF BEGINNING; thence North 89°22'53" East a distance of 184.79 feet to a point on the Northerly right of way line of C.W. Post Road as established by ARDOT Job 100657; thence South 85°39'39" East along said right of way line a distance of 20.10 feet to a point on the Northerly right of way line of C.W. Post Road as established by AHTD Job R00041; thence South 89°36'50" West along said right of way line a distance of 61.19 feet to a point; thence South 89°58'31" West along said right of way line a distance of 143.64 feet to the point of beginning and containing 188 square feet more or less as shown on plans prepared by the ARDOT referenced as Job 100657.

#### LEGAL DESCRIPTION

Part of the Southwest Quarter of the Southwest Quarter of Section 25, Township 14 North, Range 4 East, Craighead County, Arkansas more particularly described as follows:

Commencing at a railroad spike being used as the Section Corner of Sections 25, 26, 35, 36; thence North 89°22'54" East along the South line of the Southwest Quarter of the Southwest Quarter of Section 25 a distance of 22.51 feet to a point on the Easterly right of way line of Arkansas State Highway 18 Spur as established by AHTD Job R00041; thence North 00°20'24" East along said right of way line a distance of 62.64 feet to a point on the Northerly right of way line of C.W. Post Road as established by AHTD Job R00041; thence South 55°43'47" East along said right of way line a distance of 36.06 feet to a point; thence South 00°25'48" West along said right of way line a distance of 0.86 feet to a point; thence North 89°58'31" East along said right of way line a distance of 105.20 feet to the POINT OF BEGINNING; thence North 89°22'53" East a distance of 184.79 feet to a point on the Northerly right of way line of C.W. Post Road as established by ARDOT Job 100657; thence South 85°39'39" East along said right of way line a distance of 20.10 feet to a point on the Northerly right of way line of C.W. Post Road as established by AHTD Job R00041; thence South 89°36'50" West along said right of way line a distance of 61.19 feet to a point; thence South 89°58'31" West along said right of way line a distance of 61.19 feet to a point; thence South 89°58'31" West along said right of way line a distance of 61.19 feet to a point; thence South 89°58'31" West along said right of way line a distance of 61.19 feet to a point; thence South 89°58'31" West along said right of way line a distance of 61.19 feet to a point; thence South 89°58'31" West along said right of way line a distance of 61.19 feet to a point; thence South 89°58'31" West along said right of way line a distance of 61.19 feet to a point; thence South 89°58'31" West along said right of way line a distance of 61.50 feet to the point of beginning and containing 188 square feet more or less as shown on plans prepared by the ARDOT referenced as Job 100657.