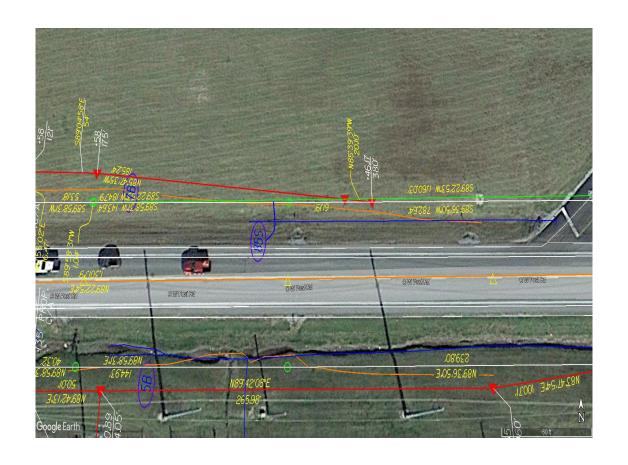

Commencing at a railroad spike being used as the Section Corner of Sections 25, 26, 35, 36; thence North 89°22'54" East along the South line of the Southwest Quarter of the Southwest Quarter of Section 25 a distance of 22.51 feet to a point on the Easterly right of way line of Arkansas State Highway 18 Spur as established by AHTD Job R00041; thence North 00°20'24" East along said right of way line a distance of 62.64 feet to a point on the Northerly right of way line of C.W. Post Road as established by AHTD Job R00041; thence South 55°43'47" East along said right of way line a distance of 36.06 feet to a point; thence South 00°25'48" West along said right of way line a distance of 0.86 feet to a point; thence North 89°58'31" East along said right of way line a distance of 105.20 feet to the POINT OF BEGINNING; thence North 89°22'53" East a distance of 184.79 feet to a point on the Northerly right of way line of C.W. Post Road as established by ARDOT Job 100657; thence South 85°39'39" East along said right of way line a distance of 20.10 feet to a point on the Northerly right of way line of C.W. Post Road as established by AHTD Job R00041; thence South 89°36'50" West along said right of way line a distance of 61.19 feet to a point; thence South 89°58'31" West along said right of way line a distance of 143.64 feet to the point of beginning and containing 188 square feet more or less as shown on plans prepared by the ARDOT referenced as Job 100657.

#### LEGAL DESCRIPTION

Part of the Southwest Quarter of the Southwest Quarter of Section 25, Township 14 North, Range 4 East, Craighead County, Arkansas more particularly described as follows:

Commencing at a railroad spike being used as the Section Corner of Sections 25, 26, 35, 36; thence North 89°22'54" East along the South line of the Southwest Quarter of the Southwest Quarter of Section 25 a distance of 22.51 feet to a point on the Easterly right of way line of Arkansas State Highway 18 Spur as established by AHTD Job R00041; thence North 00°20'24" East along said right of way line a distance of 62.64 feet to a point on the Northerly right of way line of C.W. Post Road as established by AHTD Job R00041; thence South 55°43'47" East along said right of way line a distance of 36.06 feet to a point; thence South 00°25'48" West along said right of way line a distance of 0.86 feet to a point; thence North 89°58'31" East along said right of way line a distance of 105.20 feet to the POINT OF BEGINNING; thence North 89°22'53" East a distance of 184.79 feet to a point on the Northerly right of way line of C.W. Post Road as established by ARDOT Job 100657; thence South 85°39'39" East along said right of way line a distance of 20.10 feet to a point on the Northerly right of way line of C.W. Post Road as established by AHTD Job R00041; thence South 89°36'50" West along said right of way line a distance of 61.19 feet to a point; thence South 89°58'31" West along said right of way line a distance of 61.19 feet to a point; thence South 89°58'31" West along said right of way line a distance of 61.19 feet to a point; thence South 89°58'31" West along said right of way line a distance of 61.19 feet to a point; thence South 89°58'31" West along said right of way line a distance of 61.19 feet to a point; thence South 89°58'31" West along said right of way line a distance of 61.19 feet to a point; thence South 89°58'31" West along said right of way line a distance of 61.19 feet to a point; thence South 89°58'31" West along said right of way line a distance of 61.50 feet to the point of beginning and containing 188 square feet more or less as shown on plans prepared by the ARDOT referenced as Job 100657.