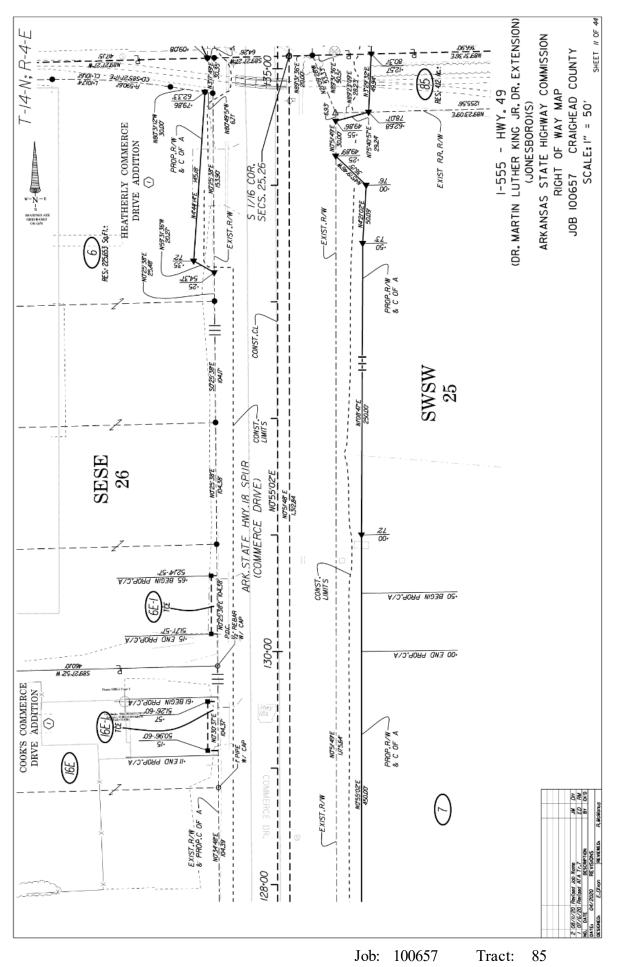

## ARKANSAS DEPARTMENT OF TRANSPORTATION COMPENSATION ESTIMATE

| Arkansas Job Number: 100657 County: Craighead Tract: 85<br>Location: I-555 – Hwy. 49, Dr. Martin Luther King Jr. DR. Extension<br>(Jonesboro) (S) |                                                                           |                                  |                                                  |    |          |
|---------------------------------------------------------------------------------------------------------------------------------------------------|---------------------------------------------------------------------------|----------------------------------|--------------------------------------------------|----|----------|
| Fee Owner:<br>Address:                                                                                                                            | City of Jonesboro, Arkansas<br>300 S Church Street<br>Jonesboro, AR 72401 |                                  |                                                  |    |          |
| Telephone:                                                                                                                                        | 870-932-1052                                                              | r                                |                                                  |    |          |
| Area Of Remainder: $4.12 \pm A$                                                                                                                   |                                                                           | 4.17± Ac<br>4.12± Ac<br>0.05± Ac | Permanent Easement(s):<br>Temporary Easement(s): |    |          |
| ACQUISITION COMPENSATION:                                                                                                                         |                                                                           |                                  |                                                  |    |          |
| Fee Title:                                                                                                                                        | 0.05±ac at \$2                                                            | 25,500/ac                        |                                                  | \$ | 1,275.00 |
| Temporary                                                                                                                                         | Easement(S):                                                              |                                  |                                                  | \$ |          |
| Permanent Easement(S):                                                                                                                            |                                                                           |                                  |                                                  | \$ |          |
| Improvements Acquired:                                                                                                                            |                                                                           |                                  |                                                  | \$ |          |
|                                                                                                                                                   |                                                                           |                                  | Subtotal:                                        | \$ | 1,275.00 |
| Cost To Cure Items:                                                                                                                               |                                                                           |                                  |                                                  | \$ |          |
| SIGNS:                                                                                                                                            |                                                                           |                                  |                                                  | \$ |          |
|                                                                                                                                                   |                                                                           | Estimat                          | te of Total Compensation                         | \$ | 1,275.00 |
| PREPARED BY JOHN L ADAMS ADMINISTRATIVE APPROVAL                                                                                                  |                                                                           |                                  |                                                  |    |          |
| Date: 11/18/                                                                                                                                      | /2020                                                                     |                                  | Date: 12/10/2020                                 |    |          |

Job: 100657 Tract: 85