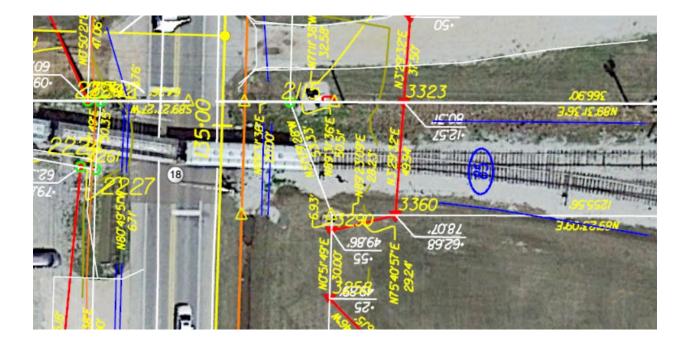

|          |
| Date: 11/18/                                                                                                                                      | /2020                                                                     |                                  | Date: 12/10/2020                                 |    |          |

Date: <u>11/18/2020</u>

Date: 12/10/2020

QC:

**COMMENTS:** Tract inspected on 11/5/2020. Staking incomplete at time of inspection. Sales used 7 13 14 & 15.Highway frontage access will be partially controlled.



DESCRIPTION: Acquisition Right facing INITIALS: JLA DIRECTION: SE DATE: 11/5/2020



DESCRIPTION: Acquisition Left facing INITIALS: JLA DIRECTION: E DATE: 11/5/2020



DESCRIPTION: Whole property INITIALS: JLA DIRECTION: E DATE: 11/5/2020







Job: 100657 Tract: 85