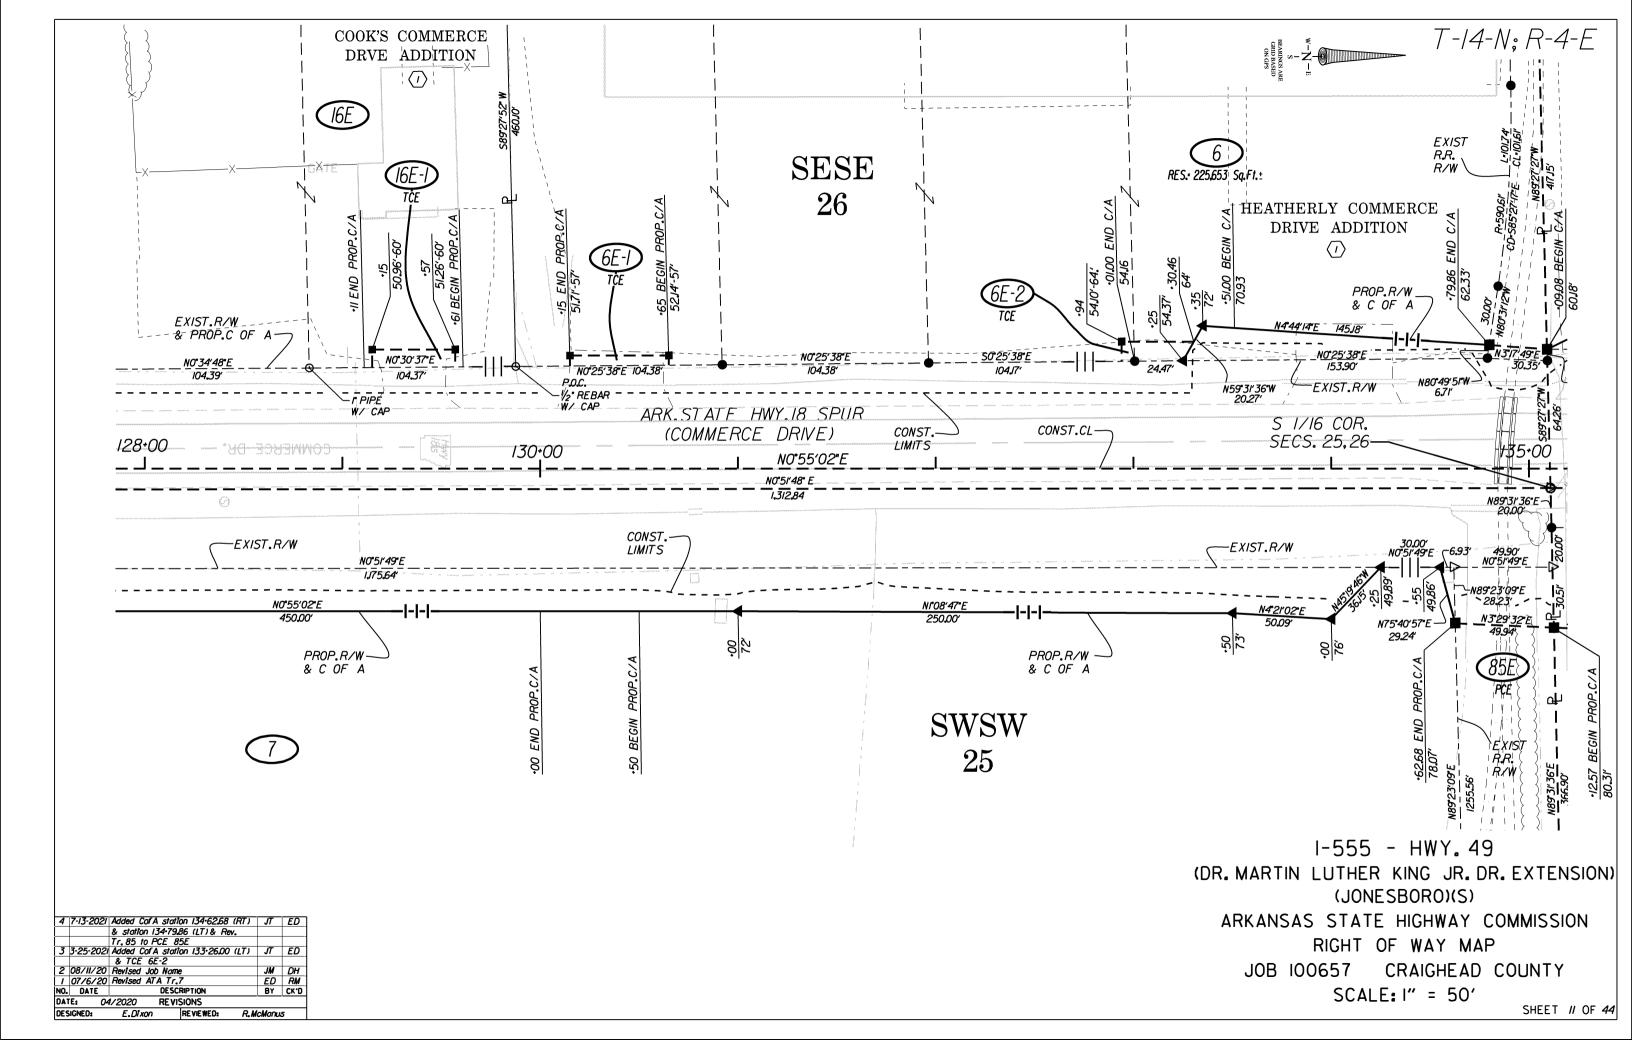

## July 27, 2021

| ion |
|-----|
| i   |

FROM: Adams, Appraisal Section, Right of Way Division

**SUBJECT:** Supplement to Report

**JOB:** 100657 **TRACT:** 85

A map change, dated 7/13/2021, delete the area to acquire for acquisition area 85, and add PCE 85E-1 @ 0.03±ac. The updated compensation amount is as follows:

## UPDATED ALLOCATION OF COMPENSATION

| Fee Title:                                              |           | \$<br>\$<br>\$ |        |
|---------------------------------------------------------|-----------|----------------|--------|
| Temporary Easement(S):                                  |           | \$             |        |
| Permanent Easement(S):PCE 85E-1 =0.03±ac at \$25,500/ac |           | \$             | 775.00 |
| Improvements Acquired:                                  |           | \$             |        |
|                                                         | Subtotal: | \$             | 775.00 |
| Cost To Cure Items:                                     |           | \$             |        |
| SIGNS:                                                  |           | \$             |        |
| Estimate of Total Compens                               | ation \$  |                | 775.00 |