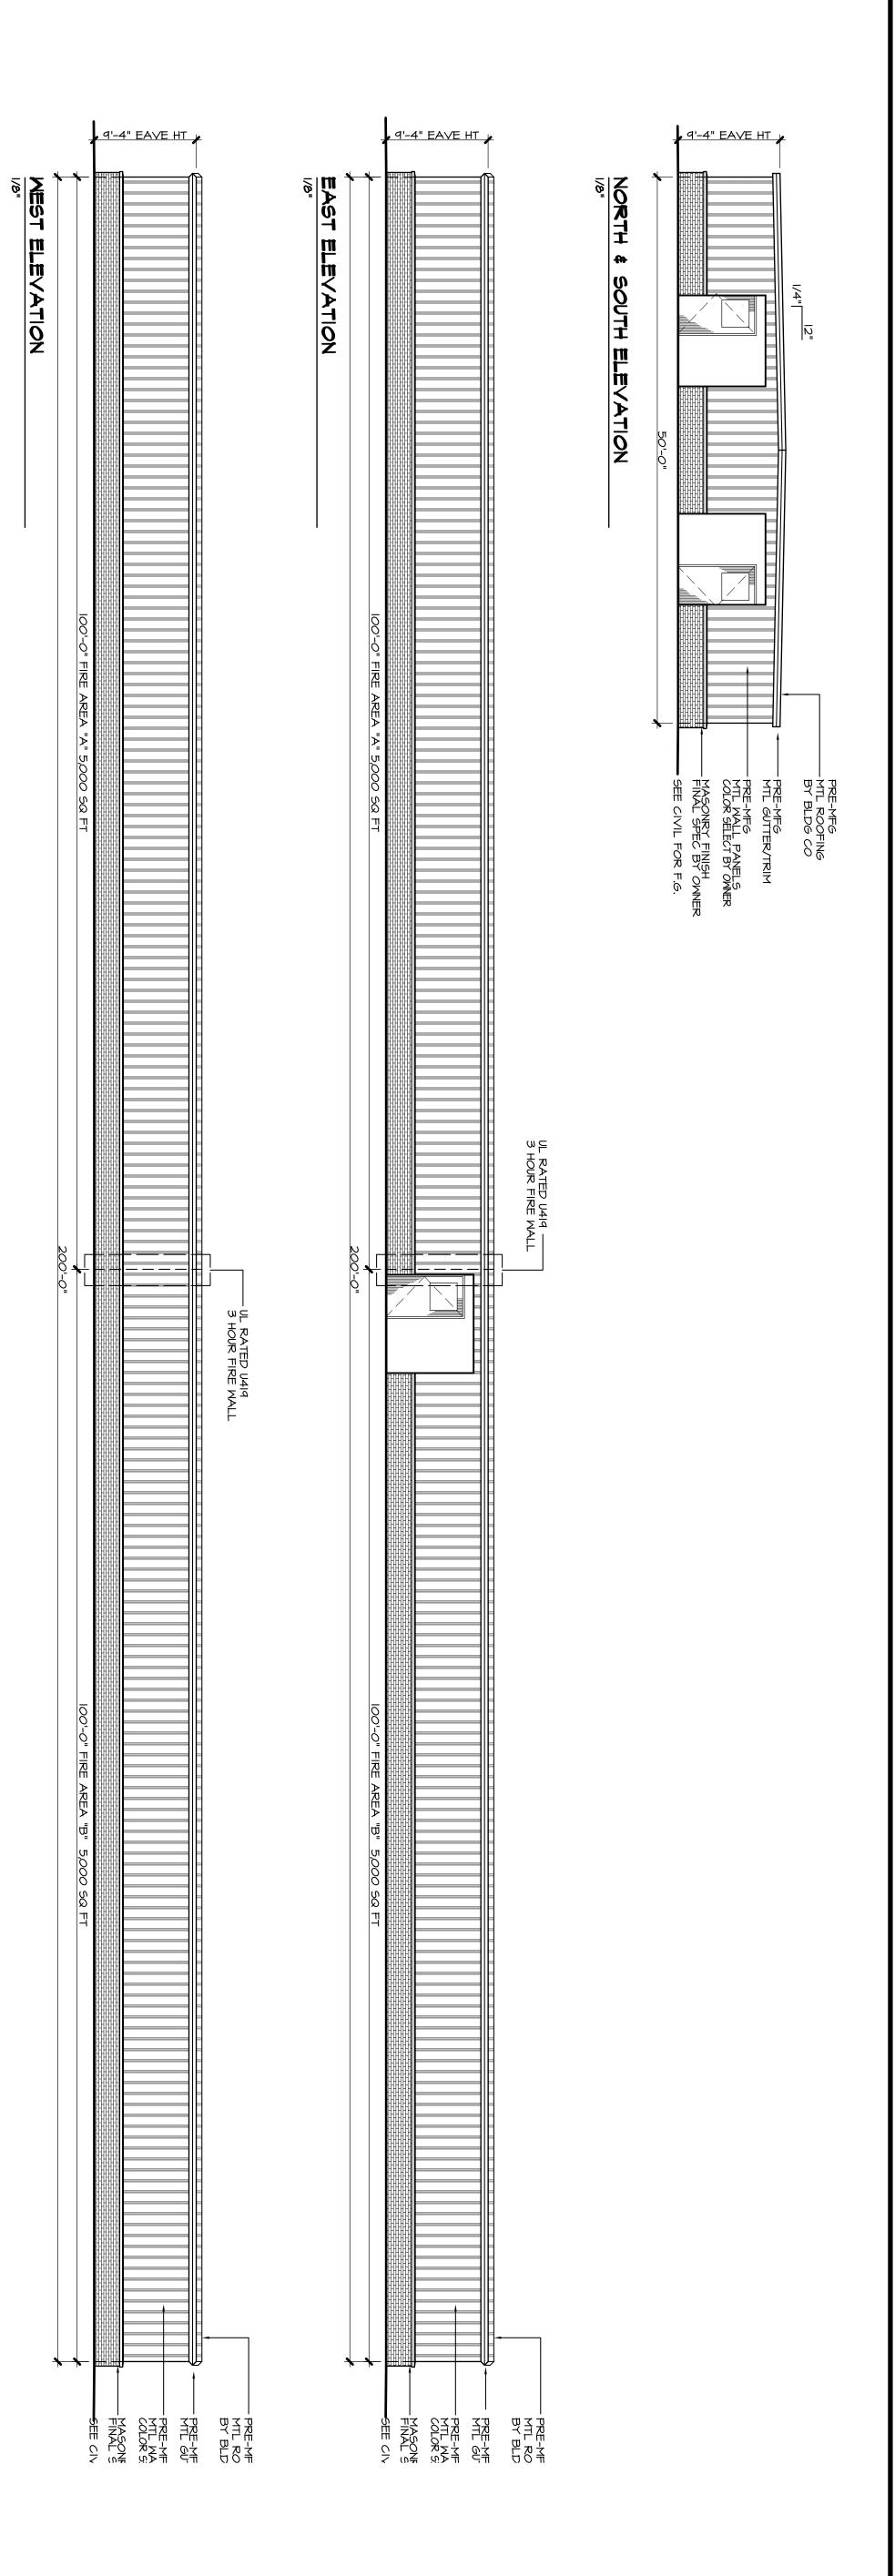

## CIRCUMSTANCES NECESSITATING VARIANCE REQUEST

 Reduce cost to make project development feasible. The proposed elevation will have a masonry wainscot around the perimeter on all 3 buildings. Building B & C will also have other architectural design elements such as stepped parapet on 3 sides, contrasting metal colors, and covered awnings. The aesthetic will be very appealing and above typical for this type of project, to meet the spirit of the overlay requirements. 80% masonry.... would not make the project feasible to develop for the owner.

BUILDING "A" FLOOR PLAN SCHEDULES & NOTES

BUILDING "A" EXTERIOR ELEVATIONS

| OPENING ELEVATION   Image: Some units reversed                                | REMARKS   INTER     (1)   OWNER TO ENSURE FLOOP     (2)   (1) LA GYP EA SIDE OF W     (3)   PRE-FIN MTL LINER PANE     PRE-FIN MTL LINER PANE     MARK   DOORS & MINDONS     M   H     1   3'-O"     3   -O"     4   3'-O"     3'-O"   6'-8"     4   3'-O"     3'-O"   6'-8"     4   3'-O" | ALL SHOP AREAS<br>ALL TOLLET AREAS<br>ALL TOLLET AREAS<br>ALL OFFICE AREAS<br>ALL OFFICE AREAS                                                                                                                                                                                                                                                                                                                                                                                                                                                                                                                                                                                                                                                                                                                                                                                                                                                                                                                                                                                                                                                                                                                                                                                                                             | O   SENERAL NOTE     MARK   DESCRIPTION     1   NEW 1/2"H MAX. ADA CER     2   SLOPE ENTRY SLABS OUT     3   FIRE EXTINGUISHER LOCA     4   HVAC INTERIOR UNIT -     5   HVAC GAS-FIRED FAN     6   HVAC GAS-FIRED FAN     7   LINE OF ROOF OVERHANG     8   LINE OF POINT OF USE ELE     10   HARDLID FRAMING OVER (     12   PRE-MF6 CANOPY - SEE F     13   PRE-MF6 DOWNSPOUT LOC                                                                           |
|-------------------------------------------------------------------------------|--------------------------------------------------------------------------------------------------------------------------------------------------------------------------------------------------------------------------------------------------------------------------------------------|----------------------------------------------------------------------------------------------------------------------------------------------------------------------------------------------------------------------------------------------------------------------------------------------------------------------------------------------------------------------------------------------------------------------------------------------------------------------------------------------------------------------------------------------------------------------------------------------------------------------------------------------------------------------------------------------------------------------------------------------------------------------------------------------------------------------------------------------------------------------------------------------------------------------------------------------------------------------------------------------------------------------------------------------------------------------------------------------------------------------------------------------------------------------------------------------------------------------------------------------------------------------------------------------------------------------------|----------------------------------------------------------------------------------------------------------------------------------------------------------------------------------------------------------------------------------------------------------------------------------------------------------------------------------------------------------------------------------------------------------------------------------------------------------------|
|                                                                               | RING MEETS SLIP RESISTANT REQUIREMENT<br>ALL<br>ALL<br>ALL<br>ALL<br>ALL<br>ALL<br>ALL<br>ALL<br>ALL<br>AL                                                                                                                                                                                 | Image: Second state   Image: Second state< | <b>ES FLOOR PLANS - BUILDING</b><br>RTIFIED ALUM THRESHOLD (TYP)<br>UT FROM DOOR THRESHOLD (TYP)<br>UT FROM DOOR THRESHOLD (TYP)<br>- MALL HUNG MINI-SPLIT W/ DUCT 1<br>- MOUNT TO ANGLE IRON FRAME<br>N FORCED UNIT HEATER LOCATION<br>R REF<br>EC WH ABOVE JANITOR SINK ON FRAME<br>- CENTER ON DOOR JAMB (12)<br>FRAMING PLANS FOR REF<br>FRAMING PLANS FOR REF<br>FRAMING PLANS FOR REF<br>FRAMING PLANS FOR REF<br>O () EA COL FR (TYP) - BY BUILDING (1) |
| SECT DOOR<br>Y INGUL<br>- VISION LIGHTS<br>C AUTO OPENER<br>DR<br>+LIFT TRACK | NTS BY CODE. ADD GRIT TO SEALER.<br>WALLS W/ 5/8" GYP BD "X" ABOVE TO<br>THRESHOLD, INCLUDE SIDELITE<br>O DOOR, I ROW OF LITES, HIGH-LIFT,<br>SH, INSUL, HIGH-IMPACT POLY BACKING<br>W/ HM FR, BLADE HANDLE LOCKSET<br>W/ HM FR, BLADE HANDLE LOCKSET                                      | •   5/8" FIRE RATED "WRX" GYP PNT'D (2)     •   •     •   •     •   •     •   •     •   •     •   •     •   •     •   •     •   •     •   •     •   •     •   •     •   •     •   •     •   •     •   •     •   •     •   •     •   •     •   •     •   •     •   •     •   •     •   •     •   •     •   •     •   •     •   •     •   •     •   •     •   •     •   •     •   •     •   •     •   •     •   •     •   • </td <td>"""" &amp; "C"<br/>""" &amp; "C"<br/>""" &amp; "C"<br/>""" &amp; "C"<br/>"" FINISHED FLOOR TO HANDLE - SEE<br/>TO TOILET - SEE HVAC PLANS FOR<br/>@ IO' AFF - SEE EXT ELEV FOR FO<br/>A - SUSPEND FROM CLG ON STRUT<br/>A - SUSPEND FROM FROM CLG ON STRUT<br/>A - SEE PLUMBING PLANS FOR REF<br/>S FOR REF<br/>" OUT FROM FACE OF BLDG (TYP) SEE I<br/>" OUT FROM FACE OF BLDG (TYP) SEE I</td>                                                                                                                                                                                                                                                                                                                                                                                                                                                                                        | """" & "C"<br>""" & "C"<br>""" & "C"<br>""" & "C"<br>"" FINISHED FLOOR TO HANDLE - SEE<br>TO TOILET - SEE HVAC PLANS FOR<br>@ IO' AFF - SEE EXT ELEV FOR FO<br>A - SUSPEND FROM CLG ON STRUT<br>A - SUSPEND FROM FROM CLG ON STRUT<br>A - SEE PLUMBING PLANS FOR REF<br>S FOR REF<br>" OUT FROM FACE OF BLDG (TYP) SEE I<br>" OUT FROM FACE OF BLDG (TYP) SEE I                                                                                                |
| C 3,4 HM FRAME                                                                | EALER. SPEC BY OWNER.                                                                                                                                                                                                                                                                      | OPEN TO FRAMING                                                                                                                                                                                                                                                                                                                                                                                                                                                                                                                                                                                                                                                                                                                                                                                                                                                                                                                                                                                                                                                                                                                                                                                                                                                                                                            | Paving / Walks<br>See detail<br>For ref<br>Pr ref<br>Ruts (typ)<br>Ruts (typ)<br>Ruts (typ)<br>Ruts (typ)                                                                                                                                                                                                                                                                                                                                                      |