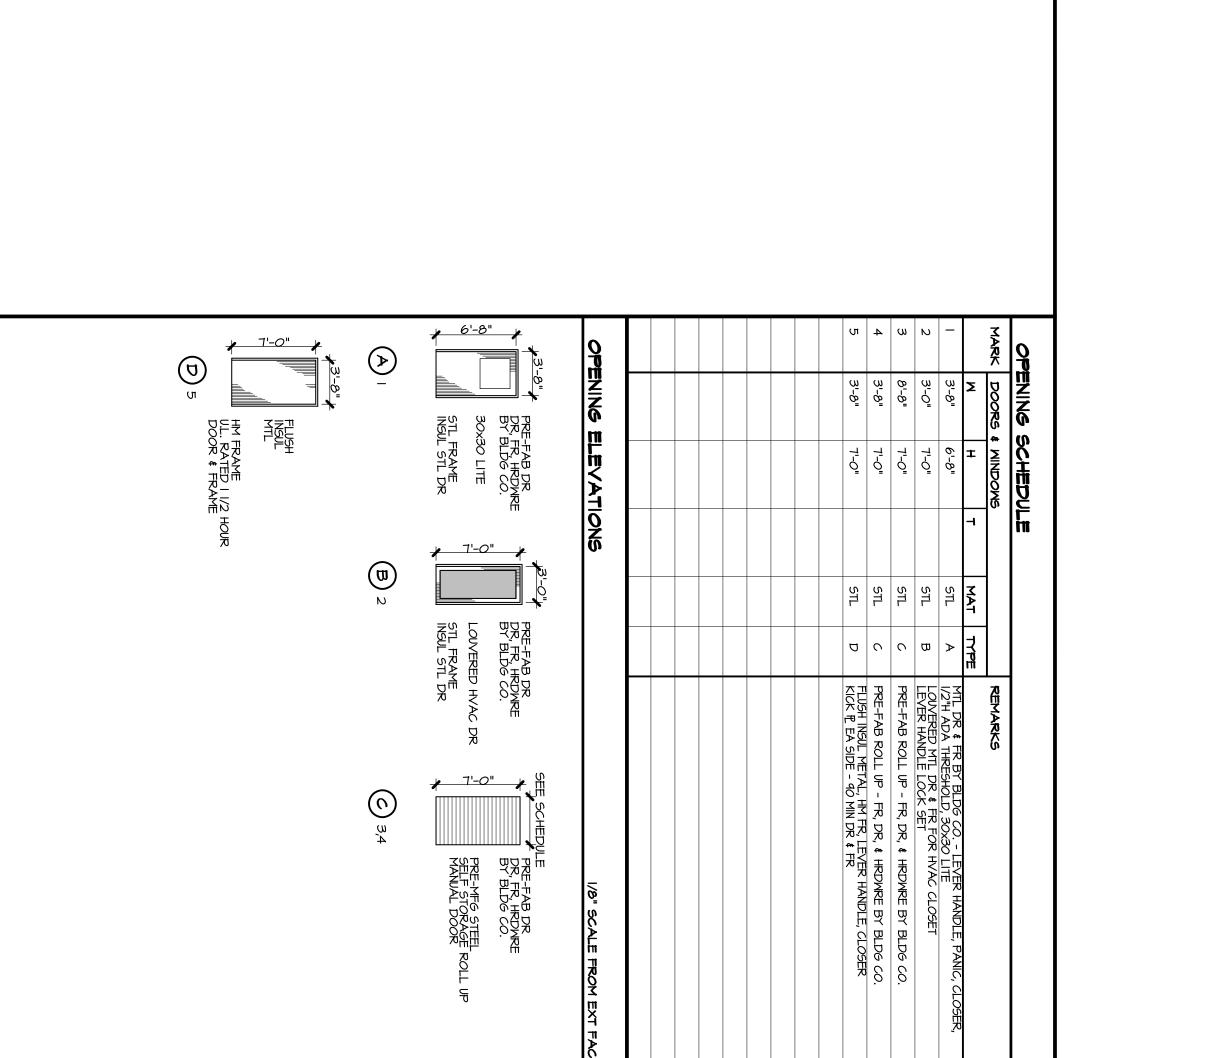

BUILDING "A" FLOOR PLAN SCHEDULES & NOTES

BUILDING "A" EXTERIOR ELEVATIONS

| OPENING ELEVATION   Image: Some units reversed                                | REMARKS   INTER     (1)   OWNER TO ENSURE FLOOP     (2)   (1) LA GYP EA SIDE OF W     (3)   PRE-FIN MTL LINER PANE     PRE-FIN MTL LINER PANE     MARK   DOORS & MINDONS     M   H     1   3'-O"     3   -O"     4   3'-O"     3'-O"   6'-8"     4   3'-O"     3'-O"   6'-8"     4   3'-O" | ALL SHOP AREAS<br>ALL TOLLET AREAS<br>ALL TOLLET AREAS<br>ALL OFFICE AREAS<br>ALL OFFICE AREAS                                                                                                                                                                                                                                                                                                                                                                                                                                                                                                                                                                                                                                                                                                                                                                                                                                                                                                                                                                                                                                                                                                                                                                                                                             | O   SENERAL NOTE     MARK   DESCRIPTION     1   NEW 1/2"H MAX. ADA CER     2   SLOPE ENTRY SLABS OUT     3   FIRE EXTINGUISHER LOCA     4   HVAC INTERIOR UNIT -     5   HVAC GAS-FIRED FAN     6   HVAC GAS-FIRED FAN     7   LINE OF ROOF OVERHANG     8   LINE OF POINT OF USE ELE     10   HARDLID FRAMING OVER (     12   PRE-MF6 CANOPY - SEE F     13   PRE-MF6 DOWNSPOUT LOC                                                                           |
|-------------------------------------------------------------------------------|--------------------------------------------------------------------------------------------------------------------------------------------------------------------------------------------------------------------------------------------------------------------------------------------|----------------------------------------------------------------------------------------------------------------------------------------------------------------------------------------------------------------------------------------------------------------------------------------------------------------------------------------------------------------------------------------------------------------------------------------------------------------------------------------------------------------------------------------------------------------------------------------------------------------------------------------------------------------------------------------------------------------------------------------------------------------------------------------------------------------------------------------------------------------------------------------------------------------------------------------------------------------------------------------------------------------------------------------------------------------------------------------------------------------------------------------------------------------------------------------------------------------------------------------------------------------------------------------------------------------------------|----------------------------------------------------------------------------------------------------------------------------------------------------------------------------------------------------------------------------------------------------------------------------------------------------------------------------------------------------------------------------------------------------------------------------------------------------------------|
|                                                                               | RING MEETS SLIP RESISTANT REQUIREMENT<br>ALL<br>ALL<br>ALL<br>ALL<br>ALL<br>ALL<br>ALL<br>ALL<br>ALL<br>AL                                                                                                                                                                                 | Image: Second state   Image: Second state< | <b>ES FLOOR PLANS - BUILDING</b><br>RTIFIED ALUM THRESHOLD (TYP)<br>UT FROM DOOR THRESHOLD (TYP)<br>UT FROM DOOR THRESHOLD (TYP)<br>- MALL HUNG MINI-SPLIT W/ DUCT 1<br>- MOUNT TO ANGLE IRON FRAME<br>N FORCED UNIT HEATER LOCATION<br>R REF<br>EC WH ABOVE JANITOR SINK ON FRAME<br>- CENTER ON DOOR JAMB (12)<br>FRAMING PLANS FOR REF<br>FRAMING PLANS FOR REF<br>FRAMING PLANS FOR REF<br>FRAMING PLANS FOR REF<br>O () EA COL FR (TYP) - BY BUILDING (1) |
| SECT DOOR<br>Y INGUL<br>- VISION LIGHTS<br>C AUTO OPENER<br>DR<br>+LIFT TRACK | NTS BY CODE. ADD GRIT TO SEALER.<br>WALLS W/ 5/8" GYP BD "X" ABOVE TO<br>THRESHOLD, INCLUDE SIDELITE<br>O DOOR, I ROW OF LITES, HIGH-LIFT,<br>SH, INSUL, HIGH-IMPACT POLY BACKING<br>W/ HM FR, BLADE HANDLE LOCKSET<br>W/ HM FR, BLADE HANDLE LOCKSET                                      | •   5/8" FIRE RATED "WRX" GYP PNT'D (2)     •   •     •   •     •   •     •   •     •   •     •   •     •   •     •   •     •   •     •   •     •   •     •   •     •   •     •   •     •   •     •   •     •   •     •   •     •   •     •   •     •   •     •   •     •   •     •   •     •   •     •   •     •   •     •   •     •   •     •   •     •   •     •   •     •   •     •   •     •   •     •   •     •   • </td <td>"""" &amp; "C"<br/>""" &amp; "C"<br/>""" &amp; "C"<br/>""" &amp; "C"<br/>"" FINISHED FLOOR TO HANDLE - SEE<br/>TO TOILET - SEE HVAC PLANS FOR<br/>@ IO' AFF - SEE EXT ELEV FOR FO<br/>A - SUSPEND FROM CLG ON STRUT<br/>A - SUSPEND FROM FROM CLG ON STRUT<br/>A - SEE PLUMBING PLANS FOR REF<br/>S FOR REF<br/>" OUT FROM FACE OF BLDG (TYP) SEE I<br/>" OUT FROM FACE OF BLDG (TYP) SEE I</td>                                                                                                                                                                                                                                                                                                                                                                                                                                                                                        | """" & "C"<br>""" & "C"<br>""" & "C"<br>""" & "C"<br>"" FINISHED FLOOR TO HANDLE - SEE<br>TO TOILET - SEE HVAC PLANS FOR<br>@ IO' AFF - SEE EXT ELEV FOR FO<br>A - SUSPEND FROM CLG ON STRUT<br>A - SUSPEND FROM FROM CLG ON STRUT<br>A - SEE PLUMBING PLANS FOR REF<br>S FOR REF<br>" OUT FROM FACE OF BLDG (TYP) SEE I<br>" OUT FROM FACE OF BLDG (TYP) SEE I                                                                                                |
| C 3,4 HM FRAME                                                                | EALER. SPEC BY OWNER.                                                                                                                                                                                                                                                                      | OPEN TO FRAMING                                                                                                                                                                                                                                                                                                                                                                                                                                                                                                                                                                                                                                                                                                                                                                                                                                                                                                                                                                                                                                                                                                                                                                                                                                                                                                            | Paving / Walks<br>See detail<br>For ref<br>Pr ref<br>Ruts (typ)<br>Ruts (typ)<br>Ruts (typ)<br>Ruts (typ)                                                                                                                                                                                                                                                                                                                                                      |