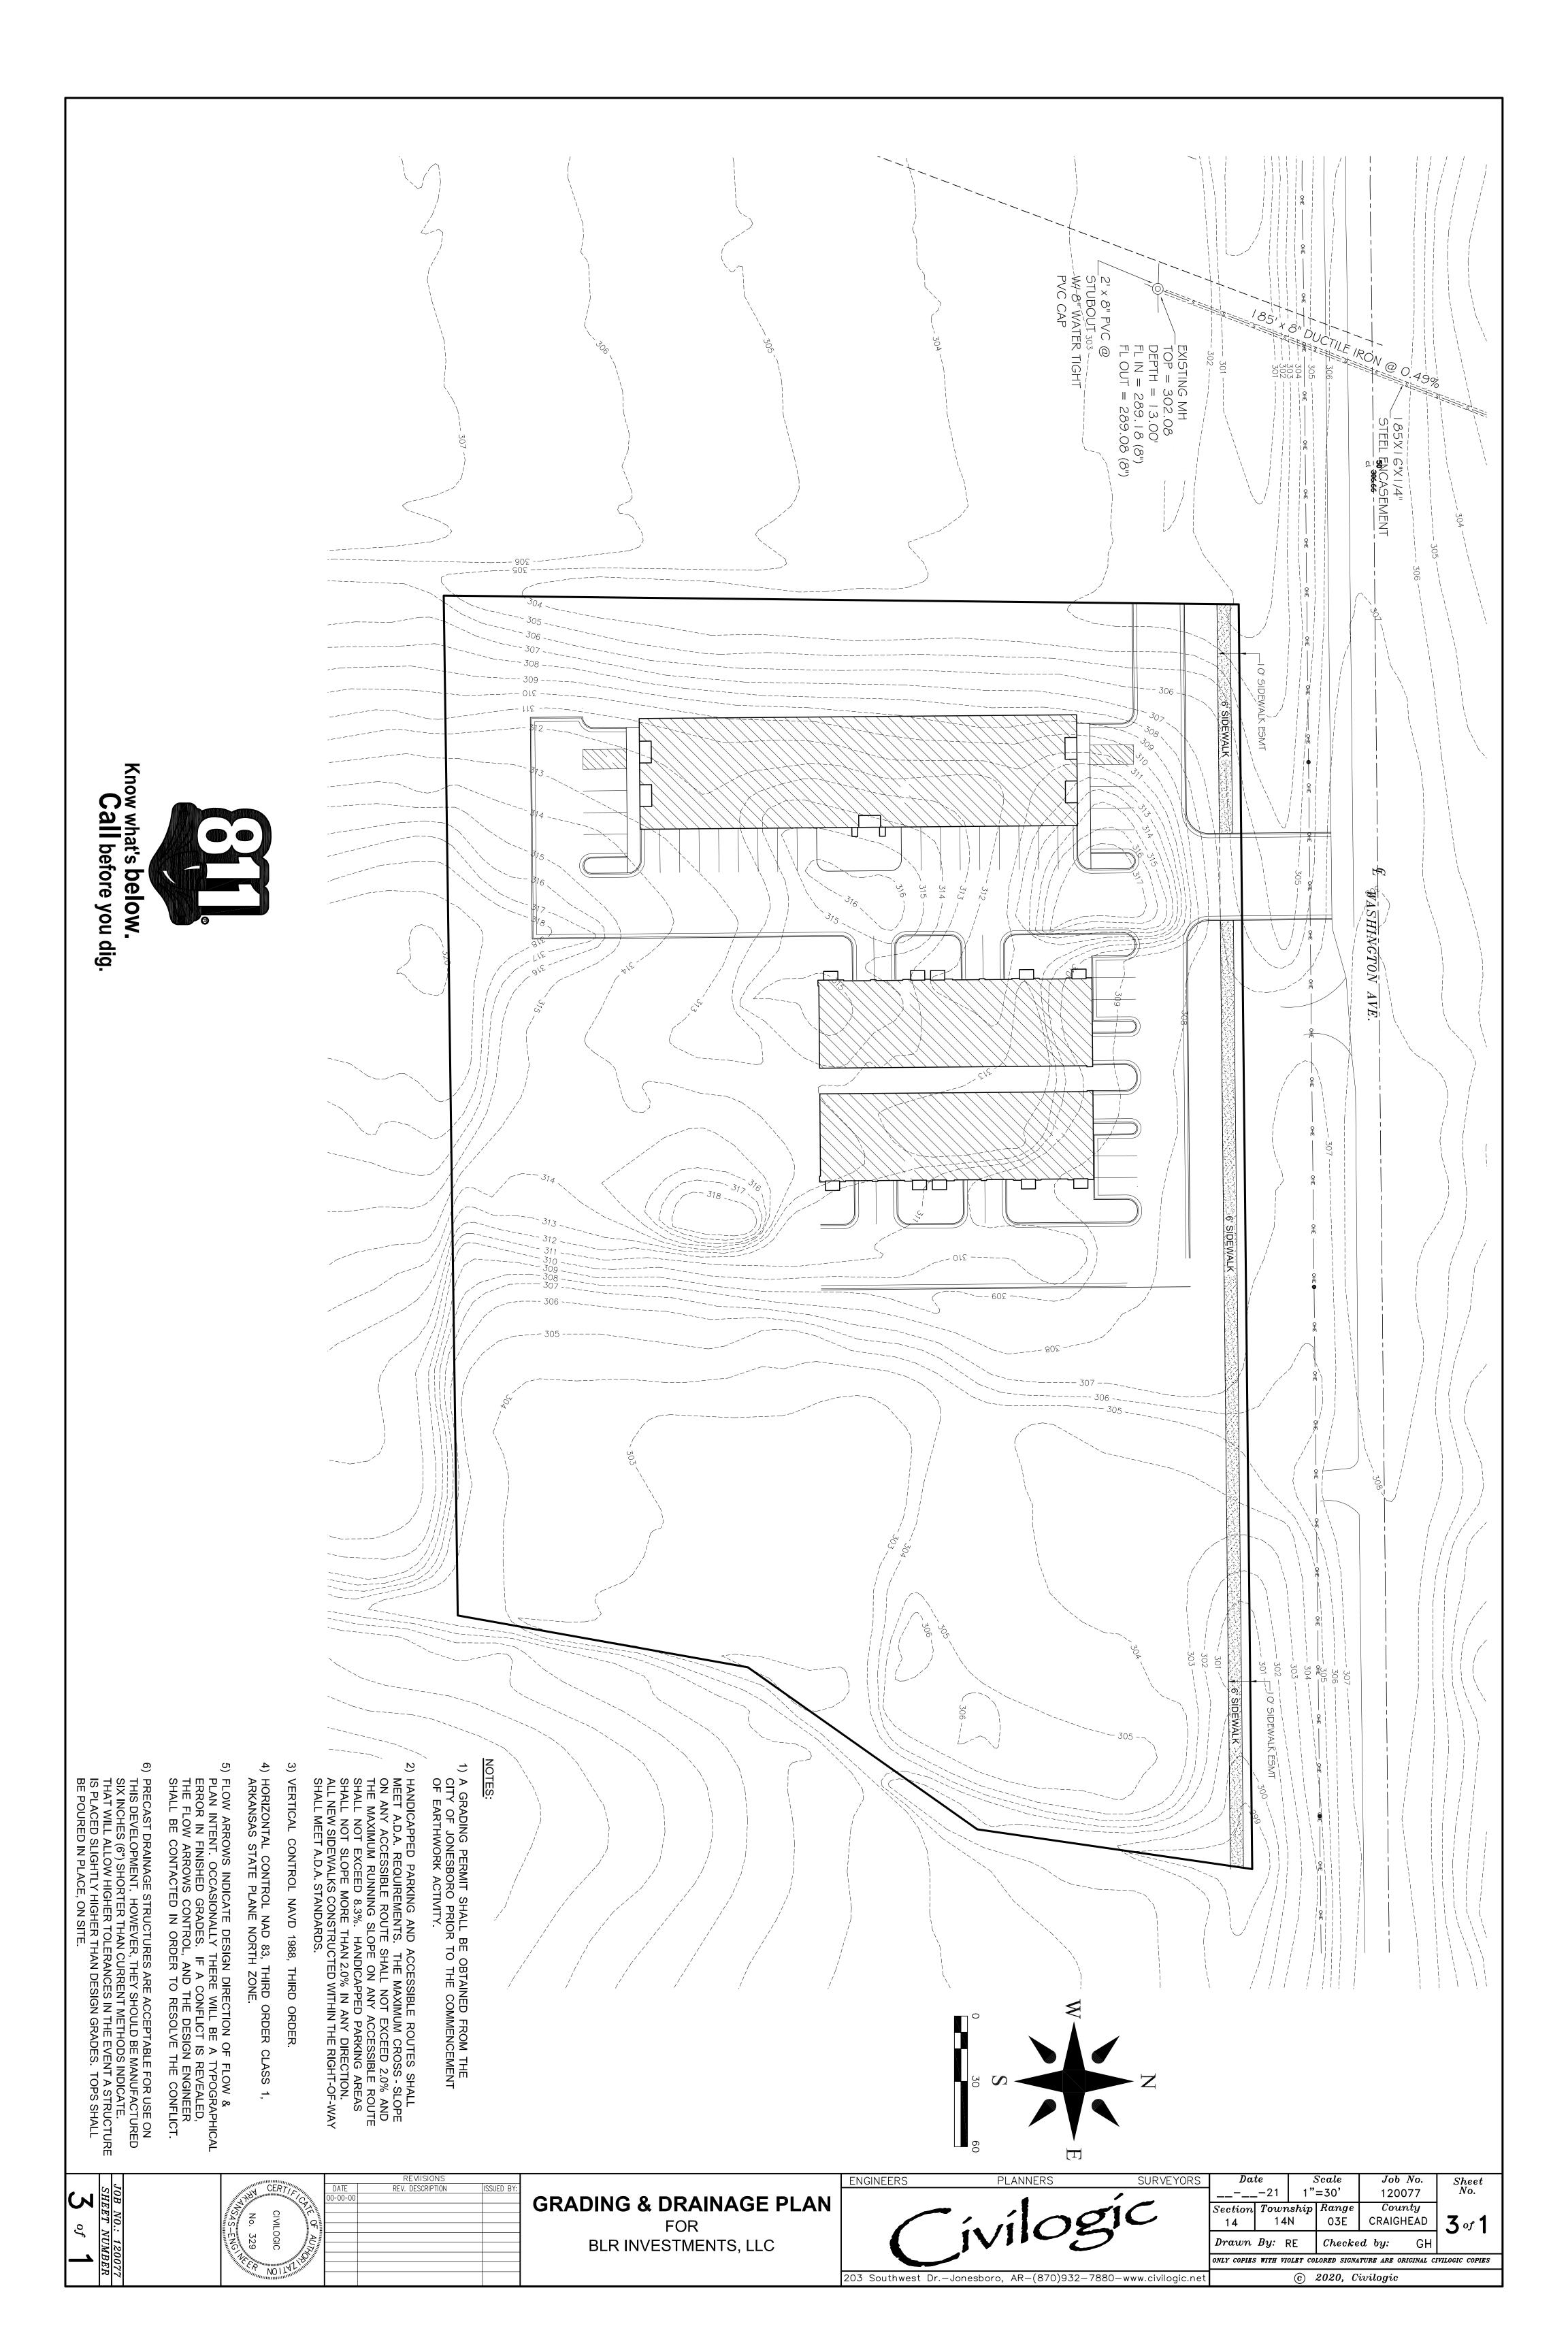

DESCRIPTION OF REQUESTED VARIANCE Property straigt accross from 2500 West Washington Site Plan Attached.

1. Reduce (not omit) overlay requirements of exterior 80% masonry wood stone.

## CIRCUMSTANCES NECESSITATING VARIANCE REQUEST

 Reduce cost to make project development feasible. The proposed elevation will have a masonry wainscot around the perimeter on all 3 buildings. Building B & C will also have other architectural design elements such as stepped parapet on 3 sides, contrasting metal colors, and covered awnings. The aesthetic will be very appealing and above typical for this type of project, to meet the spirit of the overlay requirements. 80% masonry.... would not make the project feasible to develop for the owner.