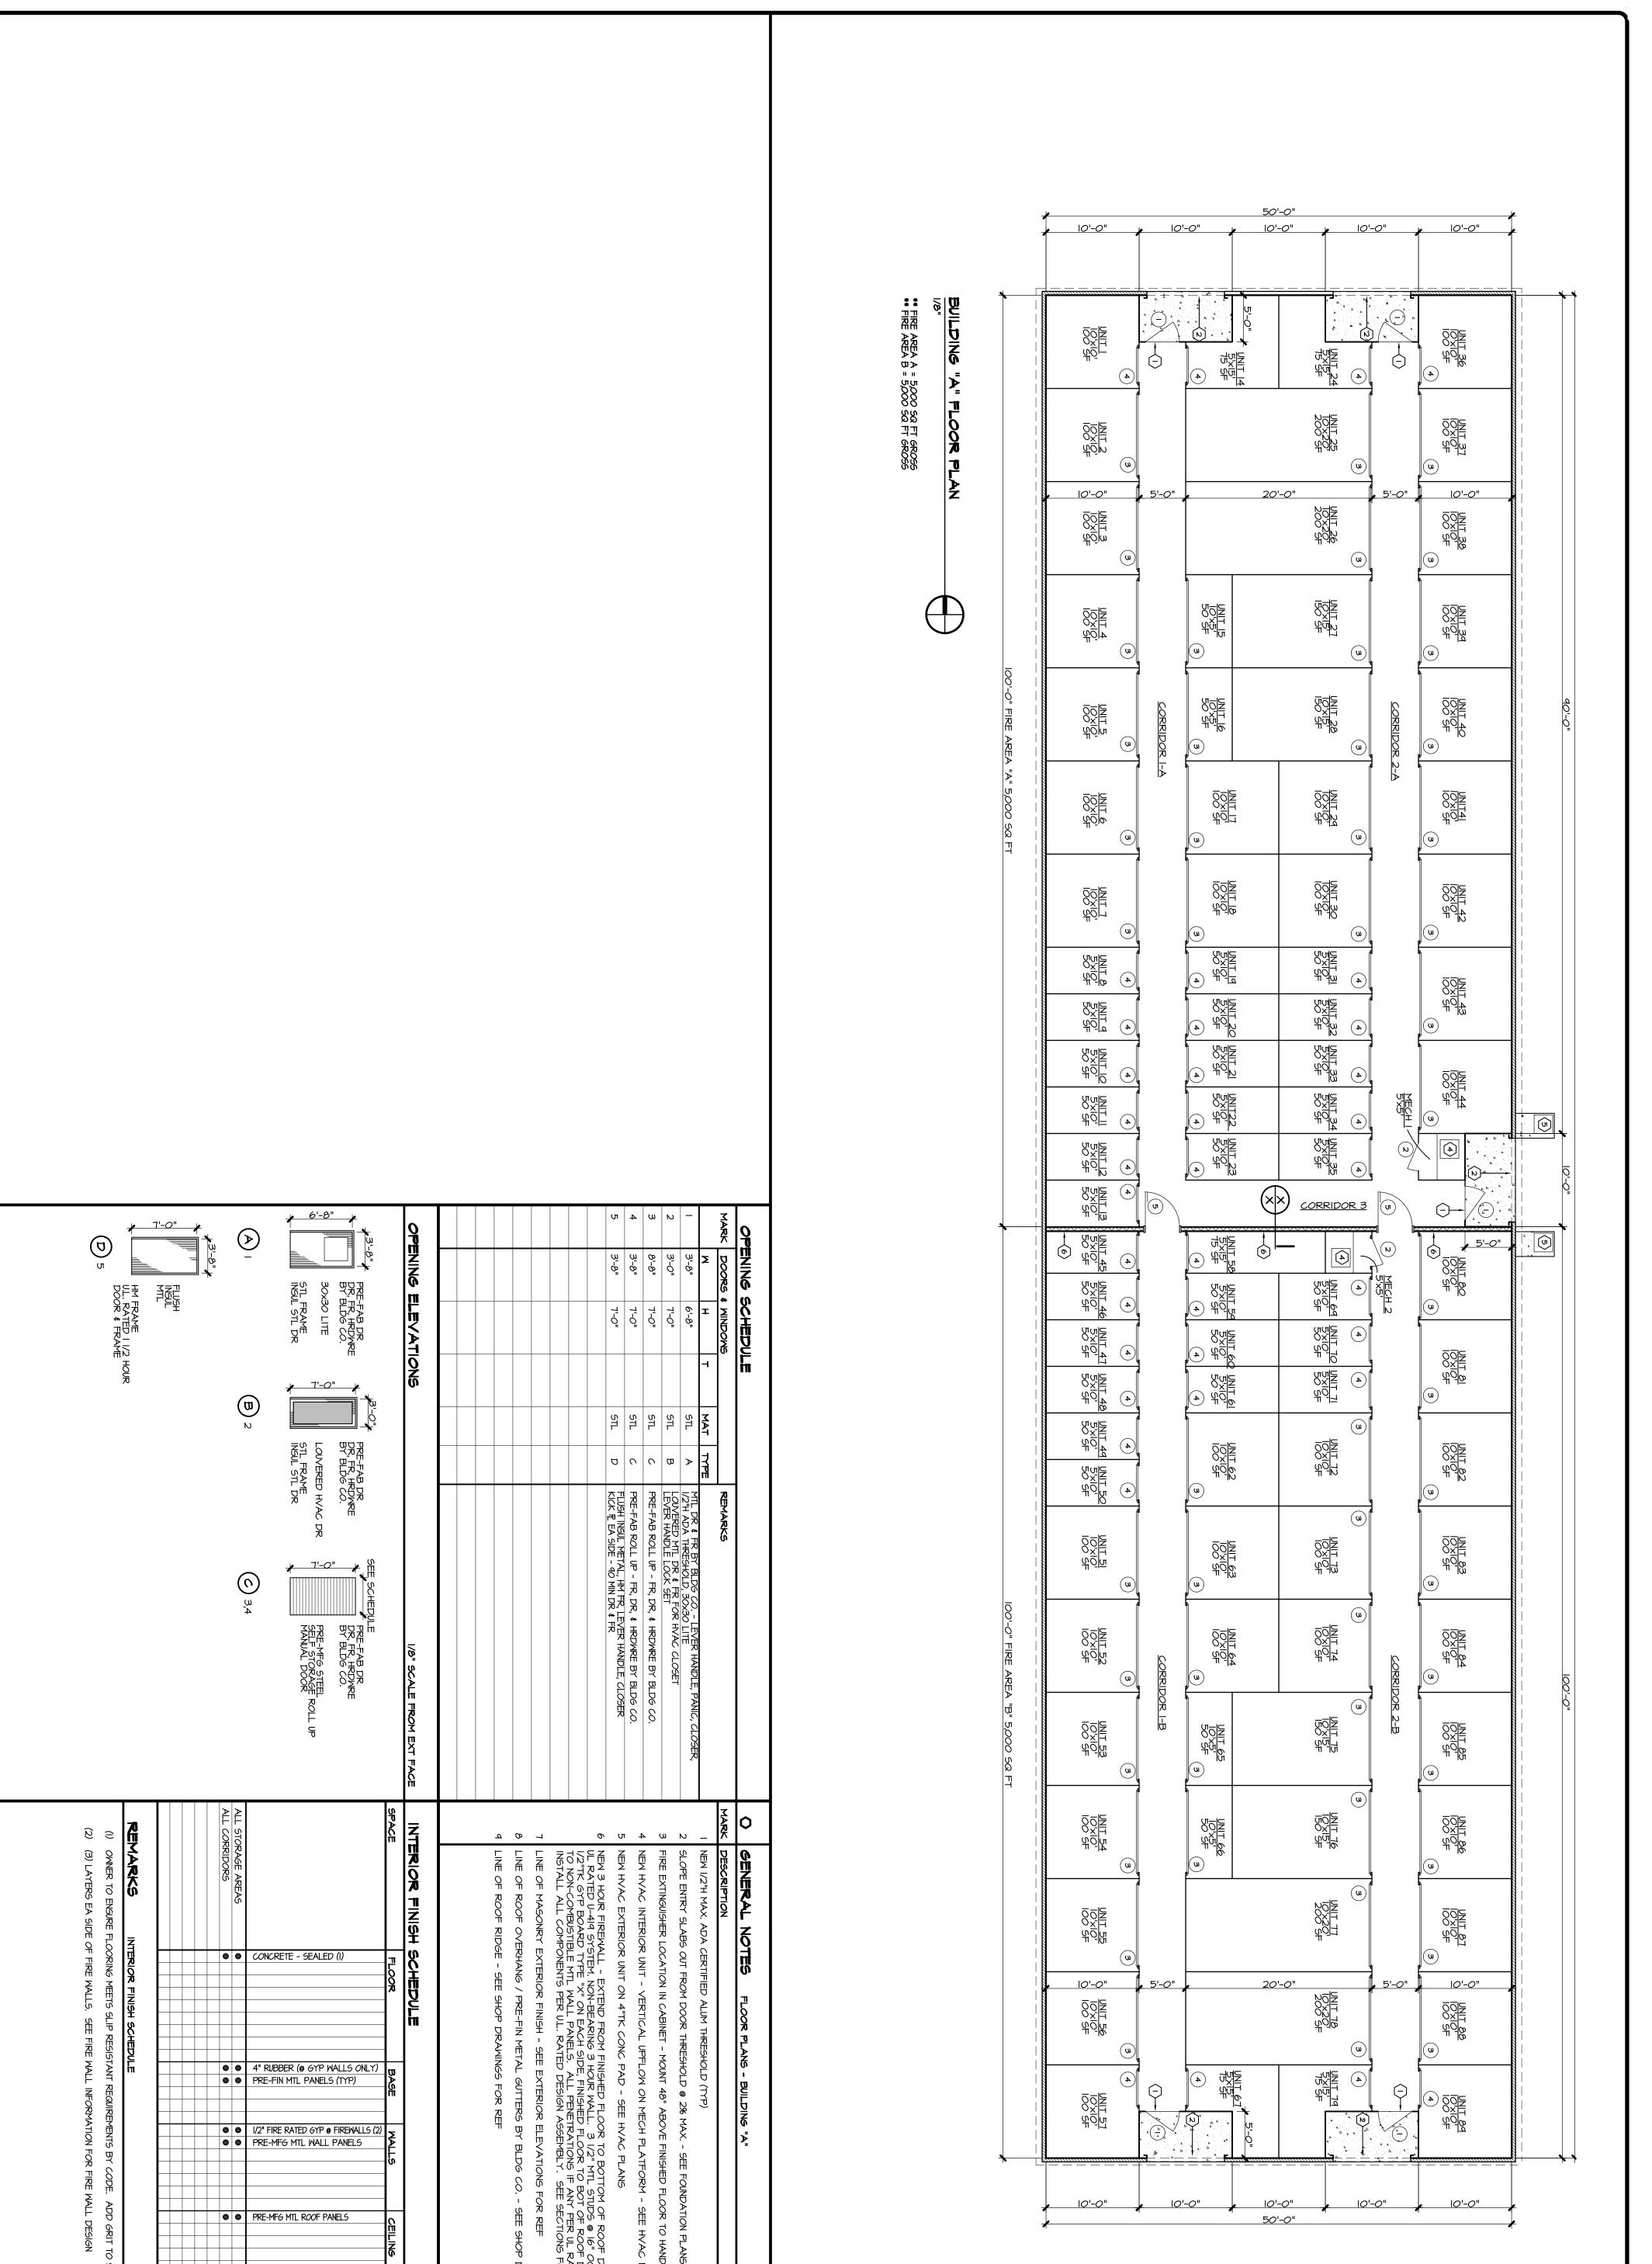

Planning Department, 300 S. Church Street, Jonesboro, AR 72403-1845 · (870) 932-0406 · Fax (870) 336-3036

| _                                         |                |                         |  |                                                |                                                                   |                                   |                                                                                                                            |                                                          |                                                             |                                                                                                    |                                             |                                                   |             |                            |  |
|-------------------------------------------|----------------|-------------------------|--|------------------------------------------------|-------------------------------------------------------------------|-----------------------------------|----------------------------------------------------------------------------------------------------------------------------|----------------------------------------------------------|-------------------------------------------------------------|----------------------------------------------------------------------------------------------------|---------------------------------------------|---------------------------------------------------|-------------|----------------------------|--|
|                                           | SPACE          | IN<br>T                 |  | ھ                                              | Ø                                                                 | T                                 | Ø                                                                                                                          | ربا<br>س                                                 | 4                                                           | ω                                                                                                  | Ν                                           | _                                                 | MARK        | 0                          |  |
| 2 (1)                                     |                | NTERIOR FINISH SCHEDULE |  | LINE OF ROOF RIDGE - SEE SHOP DRAWINGS FOR REF | LINE OF ROOF OVERHANG / PRE-FIN METAL GUTTERS BY BLDG CO SEE SHOP | LINE OF MASONRY EXTERIOR FINISH - | NEW 3 HOUR FIREWALL -<br>UL RATED U-419 SYSTEM.<br>1/2"TK GYP BOARD TYPE<br>TO NON-COMBUSTIBLE MT<br>INSTALL ALL COMPONENT | NEW HVAC EXTERIOR UNIT ON 4"TK CONC PAD - SEE HVAC PLANS | NEW HVAC INTERIOR UNIT - VERTICAL UPFLOW ON MECH PLATFORM - | FIRE EXTINGUISHER LOCATION IN CABINET - MOUNT 48" ABOVE FINISHED FLOOR TO HANDLE - SEE DETAIL 1/A3 | SLOPE ENTRY SLABS OUT FROM DOOR THRESHOLD @ | NEW 1/2"H MAX. ADA CERTIFIED ALUM THRESHOLD (TYP) | DESCRIPTION | GENERAL NOTES FLOOR PL     |  |
| YP WALLS ONLY)<br>NELS (TYP)              | BASE           |                         |  | WINGS FOR RI                                   | ETAL GUTTERS                                                      | · SEE EXTERIOR                    | FINISHED FLC<br>3 HOUR WALL<br>SIDE, FINISHEI<br>5. ALL PENE<br>TED DESIGN /                                               | IC PAD - SEE                                             | PFLOW ON ME                                                 | MOUNT 48" AE                                                                                       | ESHOLD @ 2%                                 | SHOLD (TYP)                                       |             | FLOOR PLANS - BUILDING "A" |  |
| <sup>2</sup> @ FIREWALLS (2)<br>LL PANELS | MALLS          |                         |  | Ħ                                              | 5 ВҮ BLDG CO                                                      | EXTERIOR ELEVATIONS FOR REF       | = 0 - 1 - 2                                                                                                                | HVAC PLANS                                               | ECH PLATFORM -                                              | BOVE FINISHED FLC                                                                                  | 2% MAX SEE FOUNDATION PLANS FOR REF         |                                                   |             | "A"                        |  |
| OF PANELS                                 | CEILING        |                         |  |                                                |                                                                   | Ř REF                             | ROOF I                                                                                                                     |                                                          | SEE HVAC PI                                                 | OR TO HANDL                                                                                        | ATION PLANS F                               |                                                   |             |                            |  |
|                                           | CLG HT REMARKS |                         |  |                                                | DRAWINGS FOR REF                                                  |                                   | DOF DECK.<br>16" OC WITH (3) LAYERS<br>20OF DECK AND TIGHT<br>UL RATED DETAILS & REQ.<br>DNS FOR DETAILS                   |                                                          | PLANS                                                       | e - see detail i/a3                                                                                | OR REF                                      |                                                   |             |                            |  |

| INTERIOR FINISH SCHEDULE | SCHEDULE             |                                                      |                                                            |                       |                     |                |
|--------------------------|----------------------|------------------------------------------------------|------------------------------------------------------------|-----------------------|---------------------|----------------|
| SPACE                    | FLOOR                | BASE                                                 | WALLS                                                      | CEILING               | CLG HT              | CLG HT REMARKS |
|                          | DNCRETE - SEALED (I) | RUBBER (@ GYP WALLS ONLY)<br>RE-FIN MTL PANELS (TYP) | " Fire rated gyp @ Firewalls (2)<br>2E-MFG MTL Wall Panels | E-MFG MTL ROOF PANELS | 4" Bot of Roof Deck |                |
| ALL STORAGE AREAS        |                      | •                                                    | •                                                          | •                     |                     |                |
| ALL CORRIDORS            |                      | •                                                    |                                                            | •                     | •                   |                |
|                          |                      |                                                      |                                                            |                       |                     |                |
|                          |                      |                                                      |                                                            |                       |                     |                |
|                          |                      |                                                      |                                                            |                       |                     |                |
|                          |                      |                                                      |                                                            |                       |                     |                |
|                          |                      |                                                      |                                                            |                       |                     |                |

BUILDING "A" FLOOR PLAN SCHEDULES & NOTES

BUILDING "A" EXTERIOR ELEVATIONS

| OPENING ELEVATION   Image: Some units reversed                                | REMARKS   INTER     (1)   OWNER TO ENSURE FLOOP     (2)   (1) LA GYP EA SIDE OF W     (3)   PRE-FIN MTL LINER PANE     PRE-FIN MTL LINER PANE     MARK   DOORS & MINDONS     M   H     1   3'-O"     3   -O"     4   3'-O"     3'-O"   6'-8"     4   3'-O"     3'-O"   6'-8"     4   3'-O" | ALL SHOP AREAS<br>ALL TOLLET AREAS<br>ALL TOLLET AREAS<br>ALL OFFICE AREAS<br>ALL OFFICE AREAS                                                                                                                                                                                                                                                                                                                                                                                                                                                                                                                                                                                                                                                                                                                                                                                                                                                                                                                                                                                                                                                                                                                                                                                                                             | O   SENERAL NOTE     MARK   DESCRIPTION     1   NEW 1/2"H MAX. ADA CER     2   SLOPE ENTRY SLABS OUT     3   FIRE EXTINGUISHER LOCA     4   HVAC INTERIOR UNIT -     5   HVAC GAS-FIRED FAN     6   HVAC GAS-FIRED FAN     7   LINE OF ROOF OVERHANG     8   LINE OF POINT OF USE ELE     10   HARDLID FRAMING OVER (     12   PRE-MF6 CANOPY - SEE F     13   PRE-MF6 DOWNSPOUT LOC                                                                           |
|-------------------------------------------------------------------------------|--------------------------------------------------------------------------------------------------------------------------------------------------------------------------------------------------------------------------------------------------------------------------------------------|----------------------------------------------------------------------------------------------------------------------------------------------------------------------------------------------------------------------------------------------------------------------------------------------------------------------------------------------------------------------------------------------------------------------------------------------------------------------------------------------------------------------------------------------------------------------------------------------------------------------------------------------------------------------------------------------------------------------------------------------------------------------------------------------------------------------------------------------------------------------------------------------------------------------------------------------------------------------------------------------------------------------------------------------------------------------------------------------------------------------------------------------------------------------------------------------------------------------------------------------------------------------------------------------------------------------------|----------------------------------------------------------------------------------------------------------------------------------------------------------------------------------------------------------------------------------------------------------------------------------------------------------------------------------------------------------------------------------------------------------------------------------------------------------------|
|                                                                               | RING MEETS SLIP RESISTANT REQUIREMENT<br>ALL<br>ALL<br>ALL<br>ALL<br>ALL<br>ALL<br>ALL<br>ALL<br>ALL<br>AL                                                                                                                                                                                 | Image: Second state   Image: Second state< | <b>ES FLOOR PLANS - BUILDING</b><br>RTIFIED ALUM THRESHOLD (TYP)<br>UT FROM DOOR THRESHOLD (TYP)<br>UT FROM DOOR THRESHOLD (TYP)<br>- MALL HUNG MINI-SPLIT W/ DUCT 1<br>- MOUNT TO ANGLE IRON FRAME<br>N FORCED UNIT HEATER LOCATION<br>R REF<br>EC WH ABOVE JANITOR SINK ON FRAME<br>- CENTER ON DOOR JAMB (12)<br>FRAMING PLANS FOR REF<br>FRAMING PLANS FOR REF<br>FRAMING PLANS FOR REF<br>FRAMING PLANS FOR REF<br>O () EA COL FR (TYP) - BY BUILDING (1) |
| SECT DOOR<br>Y INGUL<br>- VISION LIGHTS<br>C AUTO OPENER<br>DR<br>+LIFT TRACK | NTS BY CODE. ADD GRIT TO SEALER.<br>WALLS W/ 5/8" GYP BD "X" ABOVE TO<br>THRESHOLD, INCLUDE SIDELITE<br>O DOOR, I ROW OF LITES, HIGH-LIFT,<br>SH, INSUL, HIGH-IMPACT POLY BACKING<br>W/ HM FR, BLADE HANDLE LOCKSET<br>W/ HM FR, BLADE HANDLE LOCKSET                                      | •   5/8" FIRE RATED "WRX" GYP PNT'D (2)     •   •     •   •     •   •     •   •     •   •     •   •     •   •     •   •     •   •     •   •     •   •     •   •     •   •     •   •     •   •     •   •     •   •     •   •     •   •     •   •     •   •     •   •     •   •     •   •     •   •     •   •     •   •     •   •     •   •     •   •     •   •     •   •     •   •     •   •     •   •     •   •     •   • </td <td>"""" &amp; "C"<br/>""" &amp; "C"<br/>""" &amp; "C"<br/>""" &amp; "C"<br/>"" FINISHED FLOOR TO HANDLE - SEE<br/>TO TOILET - SEE HVAC PLANS FOR<br/>@ IO' AFF - SEE EXT ELEV FOR FO<br/>A - SUSPEND FROM CLG ON STRUT<br/>A - SUSPEND FROM FROM CLG ON STRUT<br/>A - SEE PLUMBING PLANS FOR REF<br/>S FOR REF<br/>" OUT FROM FACE OF BLDG (TYP) SEE I<br/>" OUT FROM FACE OF BLDG (TYP) SEE I</td>                                                                                                                                                                                                                                                                                                                                                                                                                                                                                        | """" & "C"<br>""" & "C"<br>""" & "C"<br>""" & "C"<br>"" FINISHED FLOOR TO HANDLE - SEE<br>TO TOILET - SEE HVAC PLANS FOR<br>@ IO' AFF - SEE EXT ELEV FOR FO<br>A - SUSPEND FROM CLG ON STRUT<br>A - SUSPEND FROM FROM CLG ON STRUT<br>A - SEE PLUMBING PLANS FOR REF<br>S FOR REF<br>" OUT FROM FACE OF BLDG (TYP) SEE I<br>" OUT FROM FACE OF BLDG (TYP) SEE I                                                                                                |
| C 3,4 HM FRAME                                                                | EALER. SPEC BY OWNER.                                                                                                                                                                                                                                                                      | OPEN TO FRAMING                                                                                                                                                                                                                                                                                                                                                                                                                                                                                                                                                                                                                                                                                                                                                                                                                                                                                                                                                                                                                                                                                                                                                                                                                                                                                                            | Paving / Walks<br>See detail<br>For ref<br>Pr ref<br>Ruts (typ)<br>Ruts (typ)<br>Ruts (typ)<br>Ruts (typ)                                                                                                                                                                                                                                                                                                                                                      |