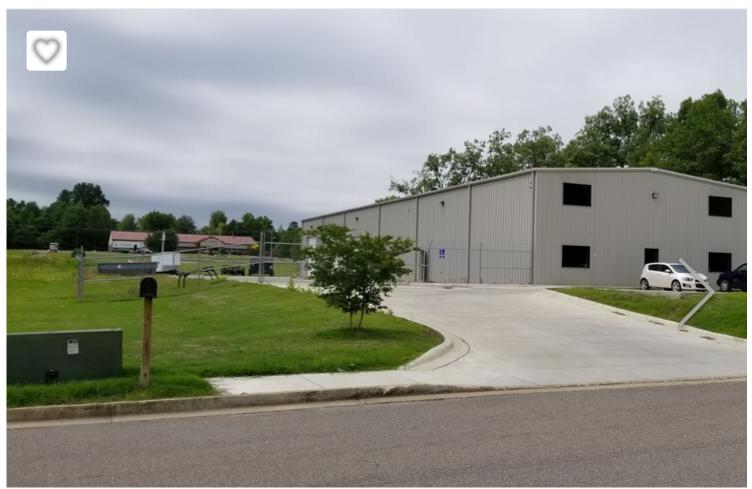

### 907 Congress Cir

10,000 SF | 100% Leased | Industrial Building | Jonesboro, AR | \$585,000 (\$59/SF)

offices contain 4,000 sqft, heated and cooled. Office area has 2,000 sqft downstairs finished, 1,000 sqft upstairs finished. With an additional 1,000 sqft unfinished upstairs with heat and air (conference/training room space available for build-out). All ceilings are 9' tall. Office area contains two restrooms, break room, multiple private offices, security cameras, and concrete parking. Shop area contains 6,000 sqft. Four overhead doors (There is one 14' door - two 12' doors, one 10' door). Side walls are 20' with 24' peak. One restroom in shop. Fenced-in chat parking for trucks and equipment. Building is 8,000 total sqft. Office being two story adds an additional 2,000 sqft. Lot is 1.0 +/- acre, with an additional 1.0 +/- acre lot available to purchase that faces Washington Avenue.

### PROPERTY FACTS UNDER CONTRACT

| Price                     | \$585,000    | No. Stories                            | 2            |
|---------------------------|--------------|----------------------------------------|--------------|
| Price Per SF              | \$59         | Year Built                             | 2017         |
| Sale Type                 | Owner User   | Parking Ratio                          | 2.5/1,000 SF |
| Property Type             | Industrial ∨ | No. Dock-High<br>Doors/Loading         | 4            |
| Lot Size                  | 1.00 AC      | No. Drive In /<br>Grade-Level<br>Doors | 1            |
| Rentable Building<br>Area | 10,000 SF    | Opportunity<br>Zone                    | No           |