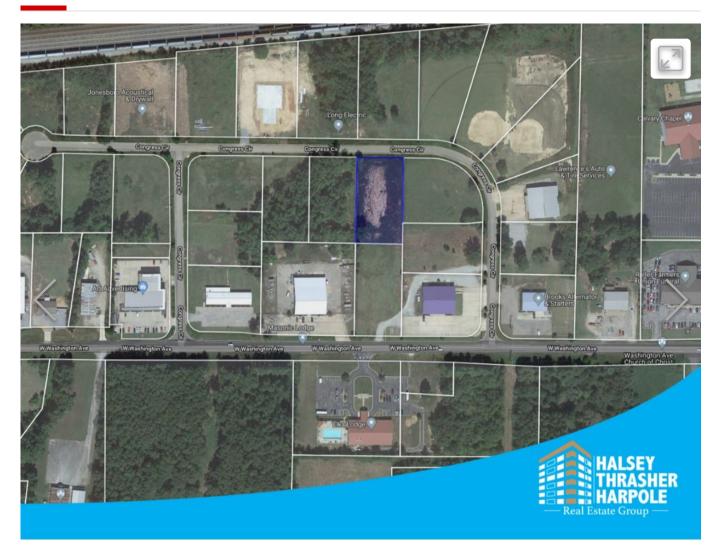

### **ATTACHMENTS**

Marketing Packet - 907 Congress ↓

**AERIAL** MAP

### 907 Congress Cir

10,000 SF | 100% Leased | Industrial Building | Jonesboro, AR | \$585,000 (\$59/SF)

Jonesboro Rice Division

4 min drive

1.2 mi