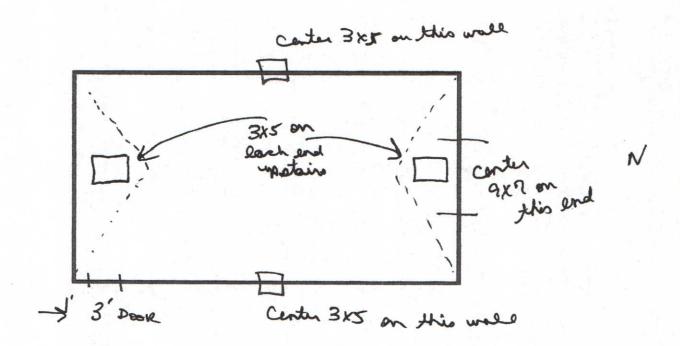

### DOOR AND WINDOW CONSTRUCTION DIAGRAM

1100 PACE ROAD, POCAHONTAS, AR 72455 870-609-1900

| NAME  | Steve Sexton | SIZE | 24x 24 x14 | DATE | 5/2/19 |  |
|-------|--------------|------|------------|------|--------|--|
| PHONE | 870-273-5456 |      |            |      |        |  |

LOCATION OF CONSTRUCTION 2612 Gallaway Cane, Jonesboro, Arc

PLEASE INDICATE SIZE OF BUILDING, LOCATION AND SIZE OF GARAGE DOORS, WINDOWS, AND WALK DOORS ON THE DIAGRAM LOCATED BELOW.

MARK LOCATIONS USING DISTANCE FROM CORNERS (EXAMPLE-4' FROM CORNER), OR CENTER OF WALL, ETC.

PLEASE MARK LOCATION OF ANY LEAN TO, ROOF EXTENSION OR PORCH. USE AVAILBLE SPACE TO MAKE ANY NOTES NECESSARY. PLEASE MARK LOCATION OF SURROUNDING STRUCTURES, DRIVEWAYS, OR ROADS.

24

S 24

W