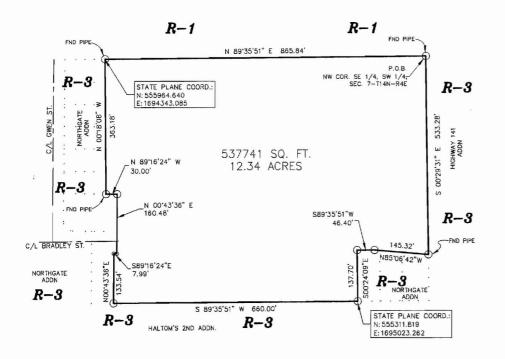

## LEGAL DESCRIPTION:

Lots 4—12, Block A, Lots 1—7, Block B, Lots 1—15, Block C, Lots 1—15, Block D, and Lots 1—7, Block E, along with the right of ways of Beth Street, Carla Street, part of 5th Street and part of Bradley Street all in Northgate Addition, Jonesboro, Arkansas.

## NOTES:

- 1) BEARINGS BASED ON GPS OBSERVATION.
- 2) THE CLOSURE PRECISION OF THE PLAT IS IN EXCESS OF 1' IN 500,000'
- 3) THE RESEARCH COMPLETED FOR THIS SURVEY INCLUDES LEGAL DESCRIPTION PROVIDED.
- 4) ALL PINS SET ARE 12" REBAR, UNLESS NOTED OTHERWISE.
- 5)FLOOD PLAIN: THIS TRACT DOES LIE WITHIN THE 100-YR FLOOD PLAIN PER FLOOD INSURANCE RATE MAP OF CRAIGHEAD CO., ARK. AND INCORPORATED AREAS, COMMUNITY PANEL NO. 05031C0043 C, DATED 09/27/91.

## EXISTING R-3 ZONING REQUESTED PD-R ZONING