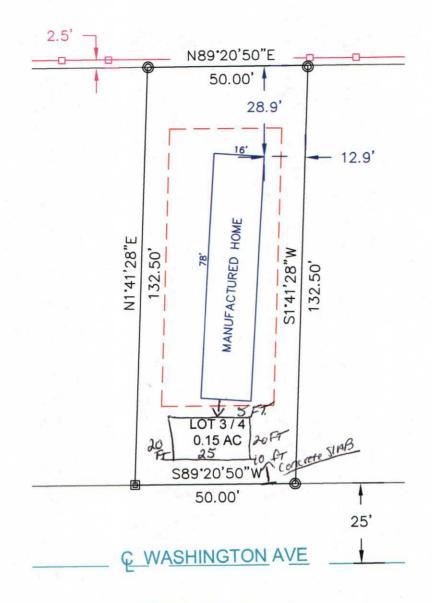

## SURVEYOR'S CERTIFICATION:

I HEREBY CERTIFY THAT MCALISTER ENGINEERING HAS THIS DATE MADE A BOUNDARY SURVEY OF THE ABOVE DESCRIBED PROPERTY IN COMPLIANCE WITH THE ARKANSAS MINIMUM STANDARDS FOR PROPERTY BOUNDARY SURVEYS AND PLATS AND THAT ALL PROPERTY LINES AND CORNER MONUMENTS HAVE BEEN CORRECTLY ESTABLISHED TO THE BEST OF MY KNOWLEDGE AND BELIEF.

CLARENCE W. MCALISTER, PS 1303

CLIENT - DAVID SCOTT

PROPERTY ADDRESS:

1106 E. WASHINGTON JONESBORO, AR

- PROPERTY SHOWN HEREON IS NOT LOCATED IN THE FLOODPLAIN, PER FEMA FLOOD INSURANCE RATE MAP NUMBER 05031C0044C, EFFECTIVE DATE SEPTEMBER 27, 1991.
- ZONE R-2: SETBACKS 25' STREET 20' REAR 7.5' SIDE

## REFERENCE DOCUMENTS:

- PLAT OF PATRICK'S THIRD ADDITION TO THE CITY OF JONESBORO, ARKANSAS AS SHOWN BY PLAT RECORDED IN THE OFFICE OF THE CIRCUIT CLERK FOR CRAIGHEAD COUNTY IN JONESBORO.
- PLAT OF LOT A OF LA GRONE REPLAT OF PART OF BLOCK 17 OF PATRICK'S THIRD ADDITION TO JONESBORO, ARKANSAS BY KNIGHT LAIRD AS SHOWN BY PLAT RECORDED IN THE OFFICE OF THE CIRCUIT CLERK FOR CRAIGHEAD COUNTY IN JONESBORO, ARKANSAS.

## DESCRIPTION

LOTS 3 AND 4 OF PATRICK'S THIRD ADDITION TO THE CITY OF JONESBORO, BEING FILED IN THE OFFICE OF THE CIRCUIT CLERK FOR CRAIGHEAD COUNTY IN JONESBORO, ARKANSAS.