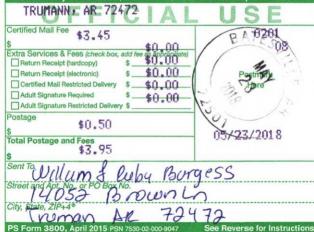

# U.S. Postal Service<sup>™</sup> CERTIFIED MAIL® RECEIPT Domestic Mail Only

For delivery information, visit our website at www.vene.com

Domestic Mail Only

For delivery information, visit our website at www.usps.com®. JONESBORO - AR 72401 Certified Mail Fee

\$3.45 Extra Services & Fees (check box, add fee

Return Receipt (hardcopy) \$0.00 Return Receipt (electronic)

\$0.00 Certified Mail Restricted Delivery \$0.00

Adult Signature Required \$0.00 Adult Signature Restricted Delivery \$

Postage \$0.50

Total Postage and Fees

\$3.95

Sent To Smith Street and Ap

City, State, ZIF

See Reverse for Instructions

05/23/2018

PS Form 3800, April 2015 PSN 7530-02-000-9047