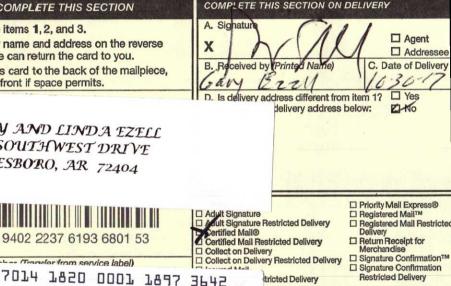

GARY AND LINDA EZELL 4911 SOUTHWEST DRIVE JONESBORO, AR 72404

PS Form 3811, July 2015 PSN 7530-02-000-9053

9590 9402 2237 6193 6801 53

Transfer from service label)

2. At ....

**Domestic Return Receipt** 

First-Class Mail Postage & Fees Paid USPS Permit No. G-10