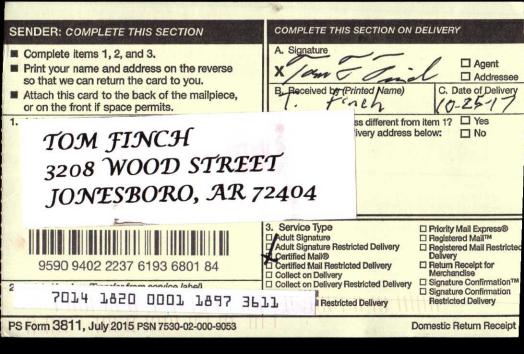

## SENDER: COMPLETE THIS SECTION

- Complete items 1, 2, and 3.
- Print your name and address on the reverse so that we can return the card to you.
- Attach this card to the back of the mailpiece, or on the front if space permits.

GARY AND LINDA EZELL 4911 SOUTHWEST DRIVE JONESBORO, AR 72404



PS Form 3811, July 2015 PSN 7530-02-000-9053

9590 9402 2237 6193 6801 53

Transfer from service label)

2. At ....

**Domestic Return Receipt** 



First-Class Mail Postage & Fees Paid USPS Permit No. G-10

United States Postal Service

CITY OF JONESBORO PLANNING DEPARTMENT 300 S. CHURCH JONESBORO, AR 72403

RZ17-24





100 million and Rozan Tranger





Manufamilia R. 7. 17. 5. 8. 4 Manufamilia



h0-1120 **JONESBORO, AR 72403** 300 S. CHURCH PLANNING DEPARTMENT CITY OF JONESBORO ~ दिदे 2046 0656

UT

Permit No. G-10 SUSU Postage & Fees Paid First-Class Mail

Postal Service United States

**USPS TRACKING #** 

| SENDER: COMPLETE THIS SECTION                                                                                                                                                                                                                | COMPLETE THIS SECTION ON DELIVERY