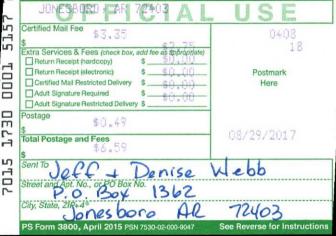

### U.S. Postal Service<sup>™</sup> **CERTIFIED MAIL® RECEIPT Domestic Mail Only** For delivery information, visit our website at www.usps.com®. JONESBORD CAR Certified Mail Fee \$3.35 Extra Services & Fees (check box, add fee as Return Receipt (hardcopy) Return Receipt (electronic) Postmark Certified Mail Restricted Delivery Here Adult Signature Required Adult Signature Restricted Delivery Postage \$0.49 **Total Postage and Fees** \$6.59

Dorro

Þ

51.57

1000

1730

Sent To

7015 Street and Apt. No., or PO Box No. Timberridge 2010 City, State, ZI Dup onesporo PS Form 3800, April 2015 PSN 7530-02-000-9047 See Reverse for Instructions