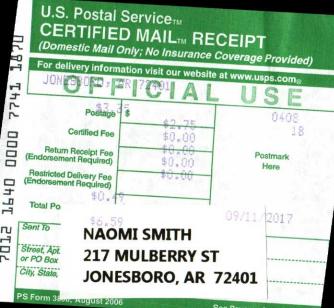

0000

1640

7012

## U.S. Postal Service CERTIFIED MAIL RECEIPT (Domestic Mail Only; No Insurance Coverage Provided) For delivery information visit our website at www.usps.com JON SROW , TR 72401 4 7 Postage \$2.75 \$0,00 Certified Fee \$0.00 Postmark Return Receipt Fee Here (Endorsement Required) \$0.00 **Restricted Delivery Fee** (Endorsement Required) \$0.47 Total Postage & Fees \$ 09/11/2017 Sent To STEVE STOKER Street, **353 SUNDOWN LANF** OF PO F City, St JONESBORO, AR 72401 PS Form 3800, August 2006 See Reverse for Instructions













THLL 0000 1640 ru TOL

t n

51















## HOME BUILDERS REHAB OF JONESBORG 322 W MONROE JONESBORO, AR 72401

\$0,00

\$0.00

PS Form 3800, August 2006

0408

Postmark

Here