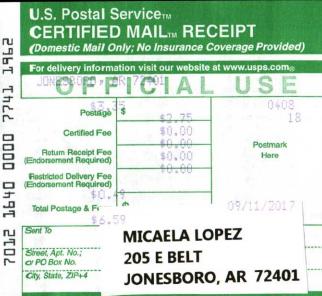

0000

1640

7012

## U.S. Postal Service CERTIFIED MAIL RECEIPT (Domestic Mail Only; No Insurance Coverage Provided) For delivery information visit our website at www.usps.com JON SROW , TR 72401 4 7 Postage \$2.75 \$0,00 Certified Fee \$0.00 Postmark Return Receipt Fee Here (Endorsement Required) \$0.00 **Restricted Delivery Fee** (Endorsement Required) \$0.47 Total Postage & Fees \$ 09/11/2017 Sent To STEVE STOKER Street, **353 SUNDOWN LANF** OF PO F City, St JONESBORO, AR 72401 PS Form 3800, August 2006 See Reverse for Instructions













THLL 0000 1640 ru TOL

t n

51















## HOME BUILDERS REHAB OF JONESBORG 322 W MONROE JONESBORO, AR 72401

\$0,00

\$0.00

PS Form 3800, August 2006

0408

Postmark

Here