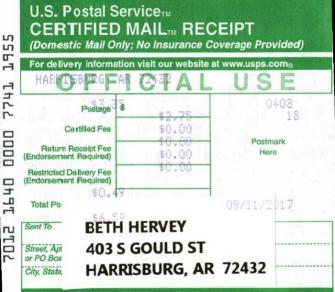

## HOME BUILDERS REHAB OF JONESBORG 322 W MONROE JONESBORO, AR 72401

\$0,00

\$0.00

PS Form 3800, August 2006

0408

Postmark

Here