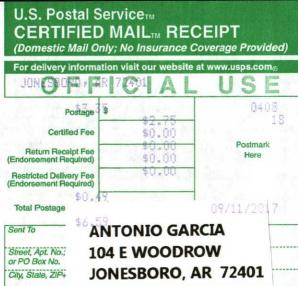

## U.S. Postal Service CERTIFIED MAIL RECEIPT (Domestic Mail Only; No Insurance Coverage Provided) For delivery information visit our website at www.usps.com JON SROW , TR 72401 4 7 Postage \$2.75 \$0,00 Certified Fee \$0.00 Postmark Return Receipt Fee Here (Endorsement Required) \$0.00 **Restricted Delivery Fee** (Endorsement Required) \$0.47 Total Postage & Fees \$ 09/11/2017 Sent To STEVE STOKER Street, **353 SUNDOWN LANF** OF PO F City, St JONESBORO, AR 72401 PS Form 3800, August 2006 See Reverse for Instructions