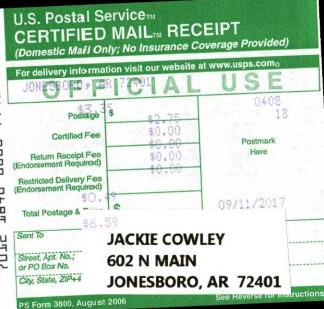

## HOME BUILDERS REHAB OF JONESBORG 322 W MONROE JONESBORO, AR 72401

\$0,00

\$0.00

PS Form 3800, August 2006

0408

Postmark

Here