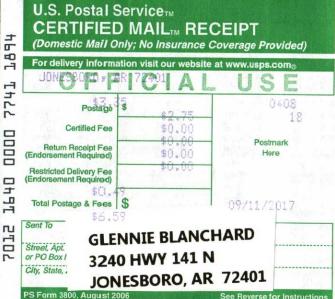

0000

1640

7012

## U.S. Postal Service CERTIFIED MAIL RECEIPT (Domestic Mail Only; No Insurance Coverage Provided) For delivery information visit our website at www.usps.com JON SROW , TR 72401 4 7 Postage \$2.75 \$0,00 Certified Fee \$0.00 Postmark Return Receipt Fee Here (Endorsement Required) \$0.00 **Restricted Delivery Fee** (Endorsement Required) \$0.47 Total Postage & Fees \$ 09/11/2017 Sent To STEVE STOKER Street, **353 SUNDOWN LANF** OF PO F City, St JONESBORO, AR 72401 PS Form 3800, August 2006 See Reverse for Instructions













THLL 0000 1640 ru TOL

t n

51















## HOME BUILDERS REHAB OF JONESBORG 322 W MONROE JONESBORO, AR 72401

\$0,00

\$0.00

PS Form 3800, August 2006

0408

Postmark

Here