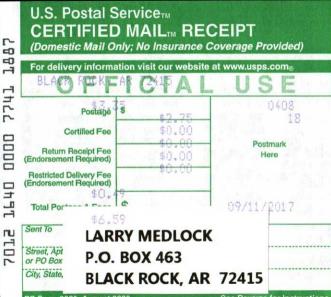

0000

1640

7012

## U.S. Postal Service CERTIFIED MAIL RECEIPT (Domestic Mail Only; No Insurance Coverage Provided) For delivery information visit our website at www.usps.com JON SROW , TR 72401 4 7 Postage \$2.75 \$0,00 Certified Fee \$0.00 Postmark Return Receipt Fee Here (Endorsement Required) \$0.00 **Restricted Delivery Fee** (Endorsement Required) \$0.47 Total Postage & Fees \$ 09/11/2017 Sent To STEVE STOKER Street, **353 SUNDOWN LANF** OF PO F City, St JONESBORO, AR 72401 PS Form 3800, August 2006 See Reverse for Instructions













THLL 0000 1640 ru TOL

t n

51















## HOME BUILDERS REHAB OF JONESBORG 322 W MONROE JONESBORO, AR 72401

\$0,00

\$0.00

PS Form 3800, August 2006

0408

Postmark

Here