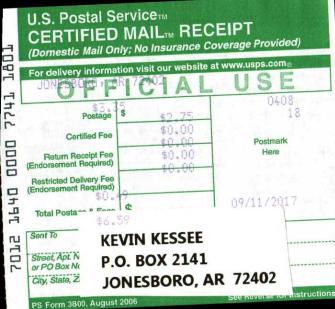

0000

1640

7012

## U.S. Postal Service CERTIFIED MAIL RECEIPT (Domestic Mail Only; No Insurance Coverage Provided) For delivery information visit our website at www.usps.com JON SROW , TR 72401 4 7 Postage \$2.75 \$0,00 Certified Fee \$0.00 Postmark Return Receipt Fee Here (Endorsement Required) \$0.00 **Restricted Delivery Fee** (Endorsement Required) \$0.47 Total Postage & Fees \$ 09/11/2017 Sent To STEVE STOKER Street, **353 SUNDOWN LANF** OF PO F City, St JONESBORO, AR 72401 PS Form 3800, August 2006 See Reverse for Instructions













THLL 0000 1640 ru TOL

t n

51















## HOME BUILDERS REHAB OF JONESBORG 322 W MONROE JONESBORO, AR 72401

\$0,00

\$0.00

PS Form 3800, August 2006

0408

Postmark

Here