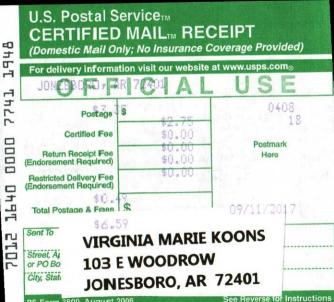

0000

1640

7012

## U.S. Postal Service CERTIFIED MAIL RECEIPT (Domestic Mail Only; No Insurance Coverage Provided) For delivery information visit our website at www.usps.com JON SROW , TR 72401 4 7 Postage \$2.75 \$0,00 Certified Fee \$0.00 Postmark Return Receipt Fee Here (Endorsement Required) \$0.00 **Restricted Delivery Fee** (Endorsement Required) \$0.47 Total Postage & Fees \$ 09/11/2017 Sent To STEVE STOKER Street, **353 SUNDOWN LANF** OF PO F City, St JONESBORO, AR 72401 PS Form 3800, August 2006 See Reverse for Instructions













THLL 0000 1640 ru TOL

t n

51















## HOME BUILDERS REHAB OF JONESBORG 322 W MONROE JONESBORO, AR 72401

\$0,00

\$0.00

PS Form 3800, August 2006

0408

Postmark

Here