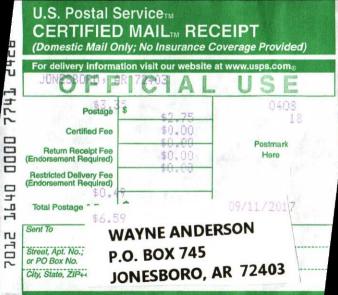

## HOME BUILDERS REHAB OF JONESBORG 322 W MONROE JONESBORO, AR 72401

\$0,00

\$0.00

PS Form 3800, August 2006

0408

Postmark

Here