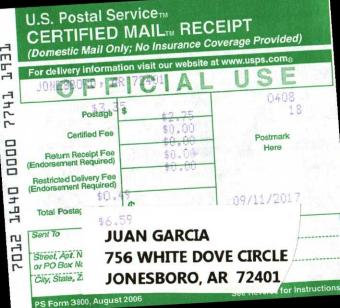

## U.S. Postal Service CERTIFIED MAIL RECEIPT (Domestic Mail Only; No Insurance Coverage Provided) For delivery information visit our website at www.usps.com JON SROW , TR 72401 4 7 Postage \$2.75 \$0,00 Certified Fee \$0.00 Postmark Return Receipt Fee Here (Endorsement Required) \$0.00 **Restricted Delivery Fee** (Endorsement Required) \$0.47 Total Postage & Fees \$ 09/11/2017 Sent To STEVE STOKER Street, **353 SUNDOWN LANF** OF PO F City, St JONESBORO, AR 72401 PS Form 3800, August 2006 See Reverse for Instructions