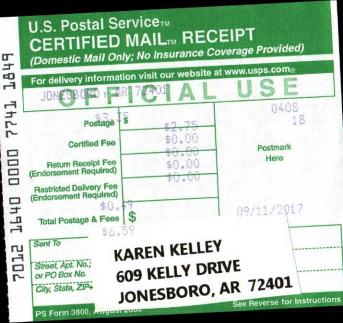

0000

1640

7012

## U.S. Postal Service CERTIFIED MAIL RECEIPT (Domestic Mail Only; No Insurance Coverage Provided) For delivery information visit our website at www.usps.com JON SROW , TR 72401 4 7 Postage \$2.75 \$0,00 Certified Fee \$0.00 Postmark Return Receipt Fee Here (Endorsement Required) \$0.00 **Restricted Delivery Fee** (Endorsement Required) \$0.47 Total Postage & Fees \$ 09/11/2017 Sent To STEVE STOKER Street, **353 SUNDOWN LANF** OF PO F City, St JONESBORO, AR 72401 PS Form 3800, August 2006 See Reverse for Instructions