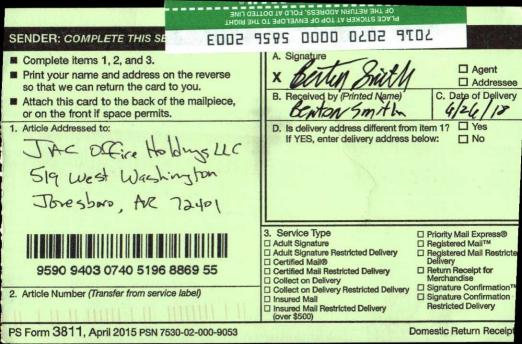

## E8PL 3282 0000 0705 3205

## SENDER: COMPLETE THIS SECTION

- Print your name and address on the reverse so that we can return the card to you.
- Attach this card to the back of the mailpiece, or on the front if space permits.

1. Article Addressed to: