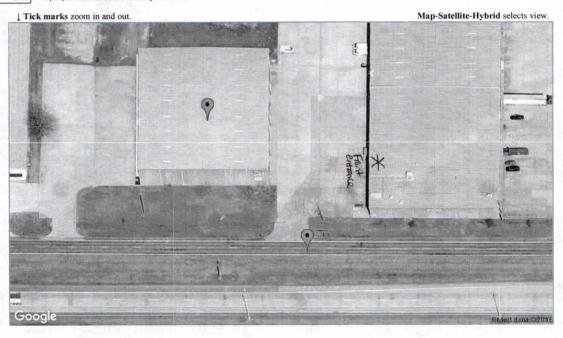

Example USA entry: 1234 MyStreet, MyCity, MyState Zipcode 4500 access rd, jonesboro, ar 72401

Like 11K people like this. Be the first of your friends.

Fizber Street View allows visitors to view and navigate street level imagery. It's almost like walking down the actual street!

- 1. Santa's North Pole
- 2. 4502 Access Road, Jonesboro, AR

- Roy Cooper, PO Box 808 Jonesboro, AR, 870-897-3737
  Brenda Wright, 231 Cypress Jonesboro, AR, 870-227-9015
- 5. N/A
- 6. You need to get this
- 7. Jonesboro, AR
- 8. October 27, 2016
- 9. This lot is zoned I-1
- 10. This lot is 11.13 acres. We are only using one store front at this location.
- 11.