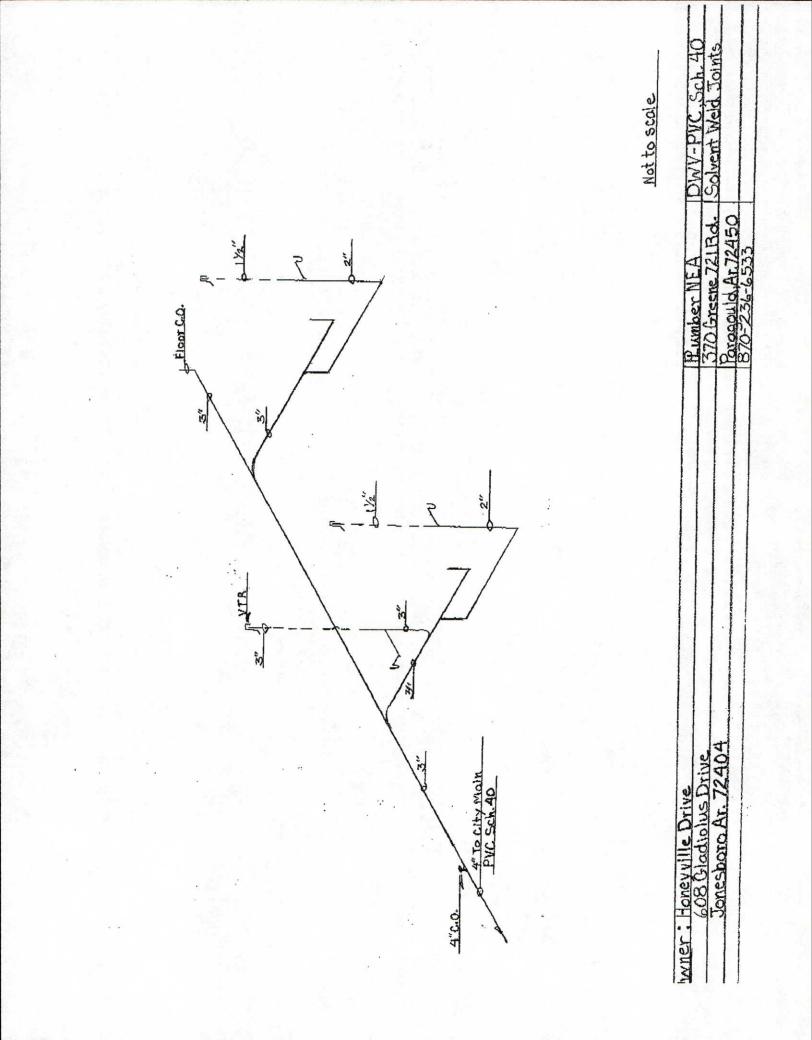

Nwner: Honeyville, LLC 608 Gladiolue Drive Jonesboro Ar. 72804 Jonesboro Ar. 72804 Solysalve Brogould, Ar. 72809 Solysalve Bro-236-6533 Scogould, Ar. 72809 Scogould, Ar. 72809 Scogould, Ar. 72806 Scolysalve Scolysalve Scolysalve