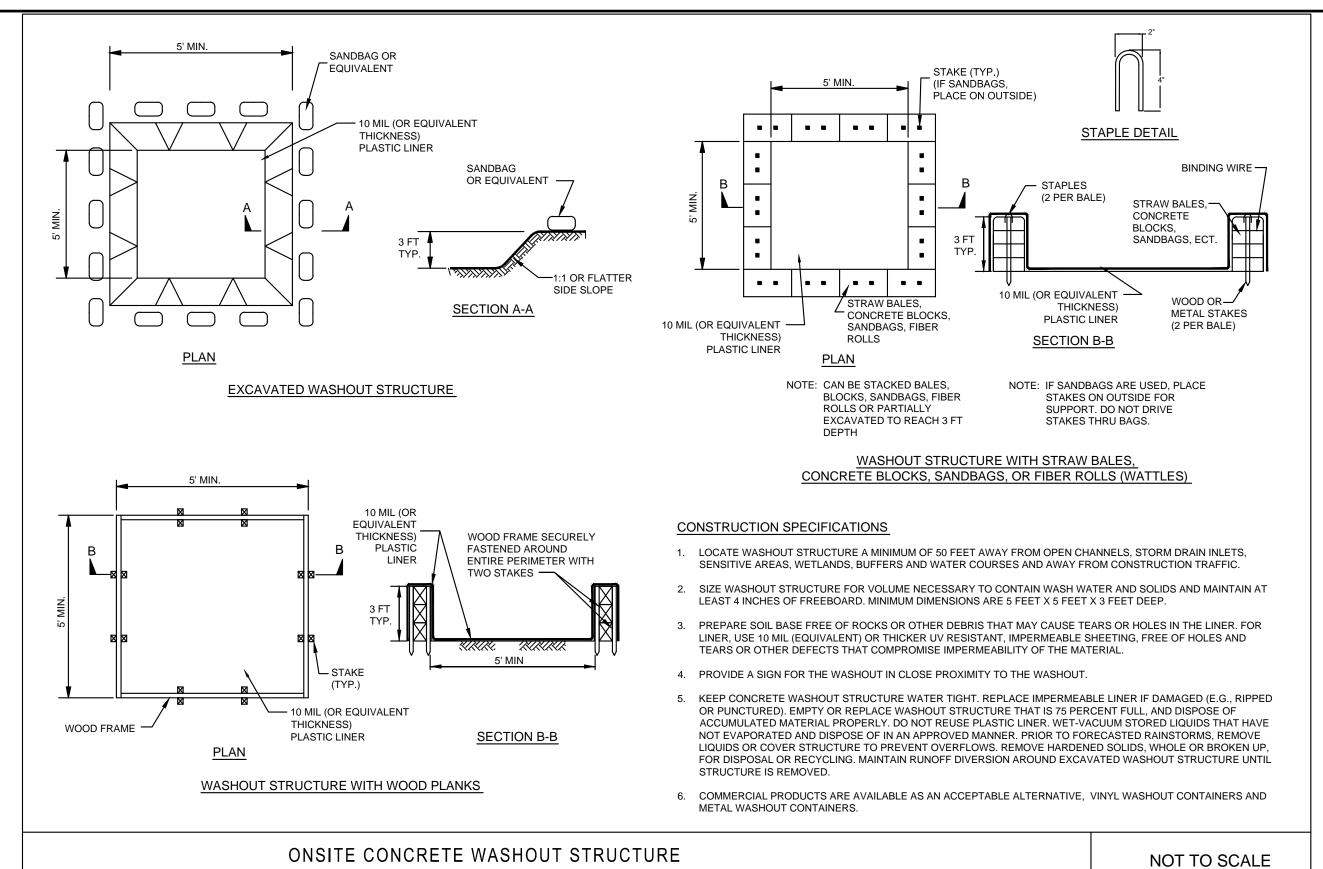

ION SHALL BE MADE WEEKLY. ALL OBSERVED DEFICIENCIES OF THE BEST MANAGEMENT PRACTICES (BMPs) WILL BE RECORDED AND REPAIRED AS SOON AS POSSIBLE.
- 7. SEDIMENT SHALL BE REMOVED FROM ALL EROSION CONTROL DEVICES WHEN SEDIMENT REACHES 50% OF THE DEVICE CAPACITY.
- 8. A SOLID WASTE CONTAINER SHALL BE PROVIDED FOR SOLID WASTE REMOVAL AS NEEDED. LOCATION TO BE SHOWN ON THE MAP AFTER INSTALLATION
- 9. A TEMPORARY SANITARY SEWER CONTAINER SHALL BE PROVIDED AS NEEDED. LOCATION TO BE SHOWN ON THE MAP AFTER INSTALLATION.
- 10. A CONCRETE WASTE PIT SHALL BE PROVIDED AS NEEDED DURING THE CONSTRUCTION OF THE SITE. LOCATION TO BE SHOWN ON THE MAP AFTER INSTALLATION
- 11. TOTAL AREA IS 50.4 ACRES, TOTAL DISTURBED IS 21.0 ACRES.

C600



 $\Delta$  $\Box$ S 0

DATE: 3/26/14 REV: 8-23-16

DRAWN BY: BGW













C601

EROSION EDIMENT

SBORO JONE

REV: 8-23-16

DATE: 3/26/14