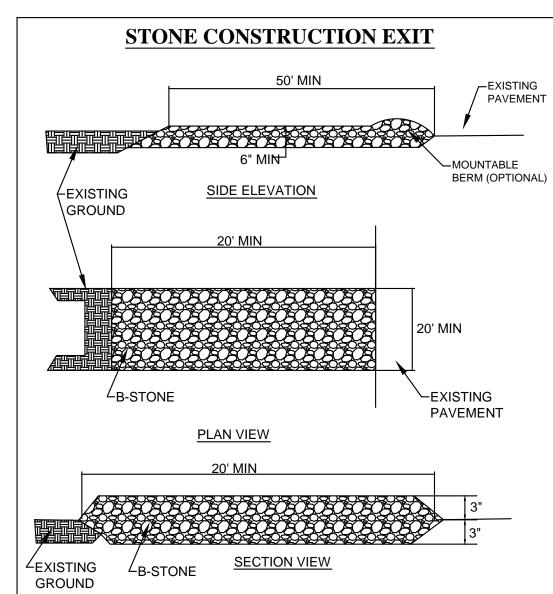

- REQUIREMENTS TO KEEP THEM IN GOOD WORKING CONDITION THROUGHOUT THE ENTIRE CONSTRUCTION PERIOD. UNTIL CORRECTIONS HAVE BEEN MADE. CONTRACTOR OR OWNER'S DESIGNATED REPRESENTATIVE SHALL MAINTAIN A CONTINUOUS UPDATED SWPP PLAN AND MAP ON SITE (IN A CONTAINER MARKED AS SUCH TO IDENTIFY THE PLAN)
- SEEDED IN AREAS WHERE CONSTRUCTION CEASES FOR 14 DAYS AND PERMANENT SEEDED SHOULD BE INITIATED IMMEDIATELY (WEATHER PERMITTING) AT THE COMPLETION OF GRADING IN AREAS THAT CONSTRUCTION IS COMPLETED. THE LOCAL SOIL CONSERVATION SERVICE CAN BE CONTACTED FOR ASSISTANCE.
- 5. CONTRACTOR SHALL INSTALL A STONE CONSTRUCTION EXIT (PRIOR TO CONSTRUCTION) AT THE LOCATIONS CONSTRUCTION VEHICLES LEAVE THE SITE TO PREVENT DUST AND MUD TRACKING ONTO STREETS. CONTRACTOR SHALL CLEAN ALL TRACKING MATERIALS FROM STREETS AS FREQUENTLY AS NECESSARY TO MAINTAIN CLEAN STREETS AND AT A MINIMUM OF THE END OF THE DAY.
- 6. AN INSPECTION SHALL BE MADE WEEKLY. ALL OBSERVED DEFICIENCIES OF THE BEST MANAGEMENT PRACTICES (BMPs) WILL BE RECORDED AND REPAIRED AS SOON AS POSSIBLE.
- 7. SEDIMENT SHALL BE REMOVED FROM ALL EROSION CONTROL DEVICES WHEN SEDIMENT REACHES 50% OF THE DEVICE CAPACITY.
- 8. A SOLID WASTE CONTAINER SHALL BE PROVIDED FOR SOLID WASTE REMOVAL AS NEEDED. LOCATION TO BE SHOWN ON THE MAP AFTER INSTALLATION
- 9. A TEMPORARY SANITARY SEWER CONTAINER SHALL BE PROVIDED AS NEEDED. LOCATION TO BE SHOWN ON THE MAP AFTER INSTALLATION.
- 10. A CONCRETE WASTE PIT SHALL BE PROVIDED AS NEEDED DURING THE CONSTRUCTION OF THE SITE. LOCATION TO BE SHOWN ON THE MAP AFTER INSTALLATION
- 11. TOTAL AREA IS 50.4 ACRES, TOTAL DISTURBED IS 21.0 ACRES.