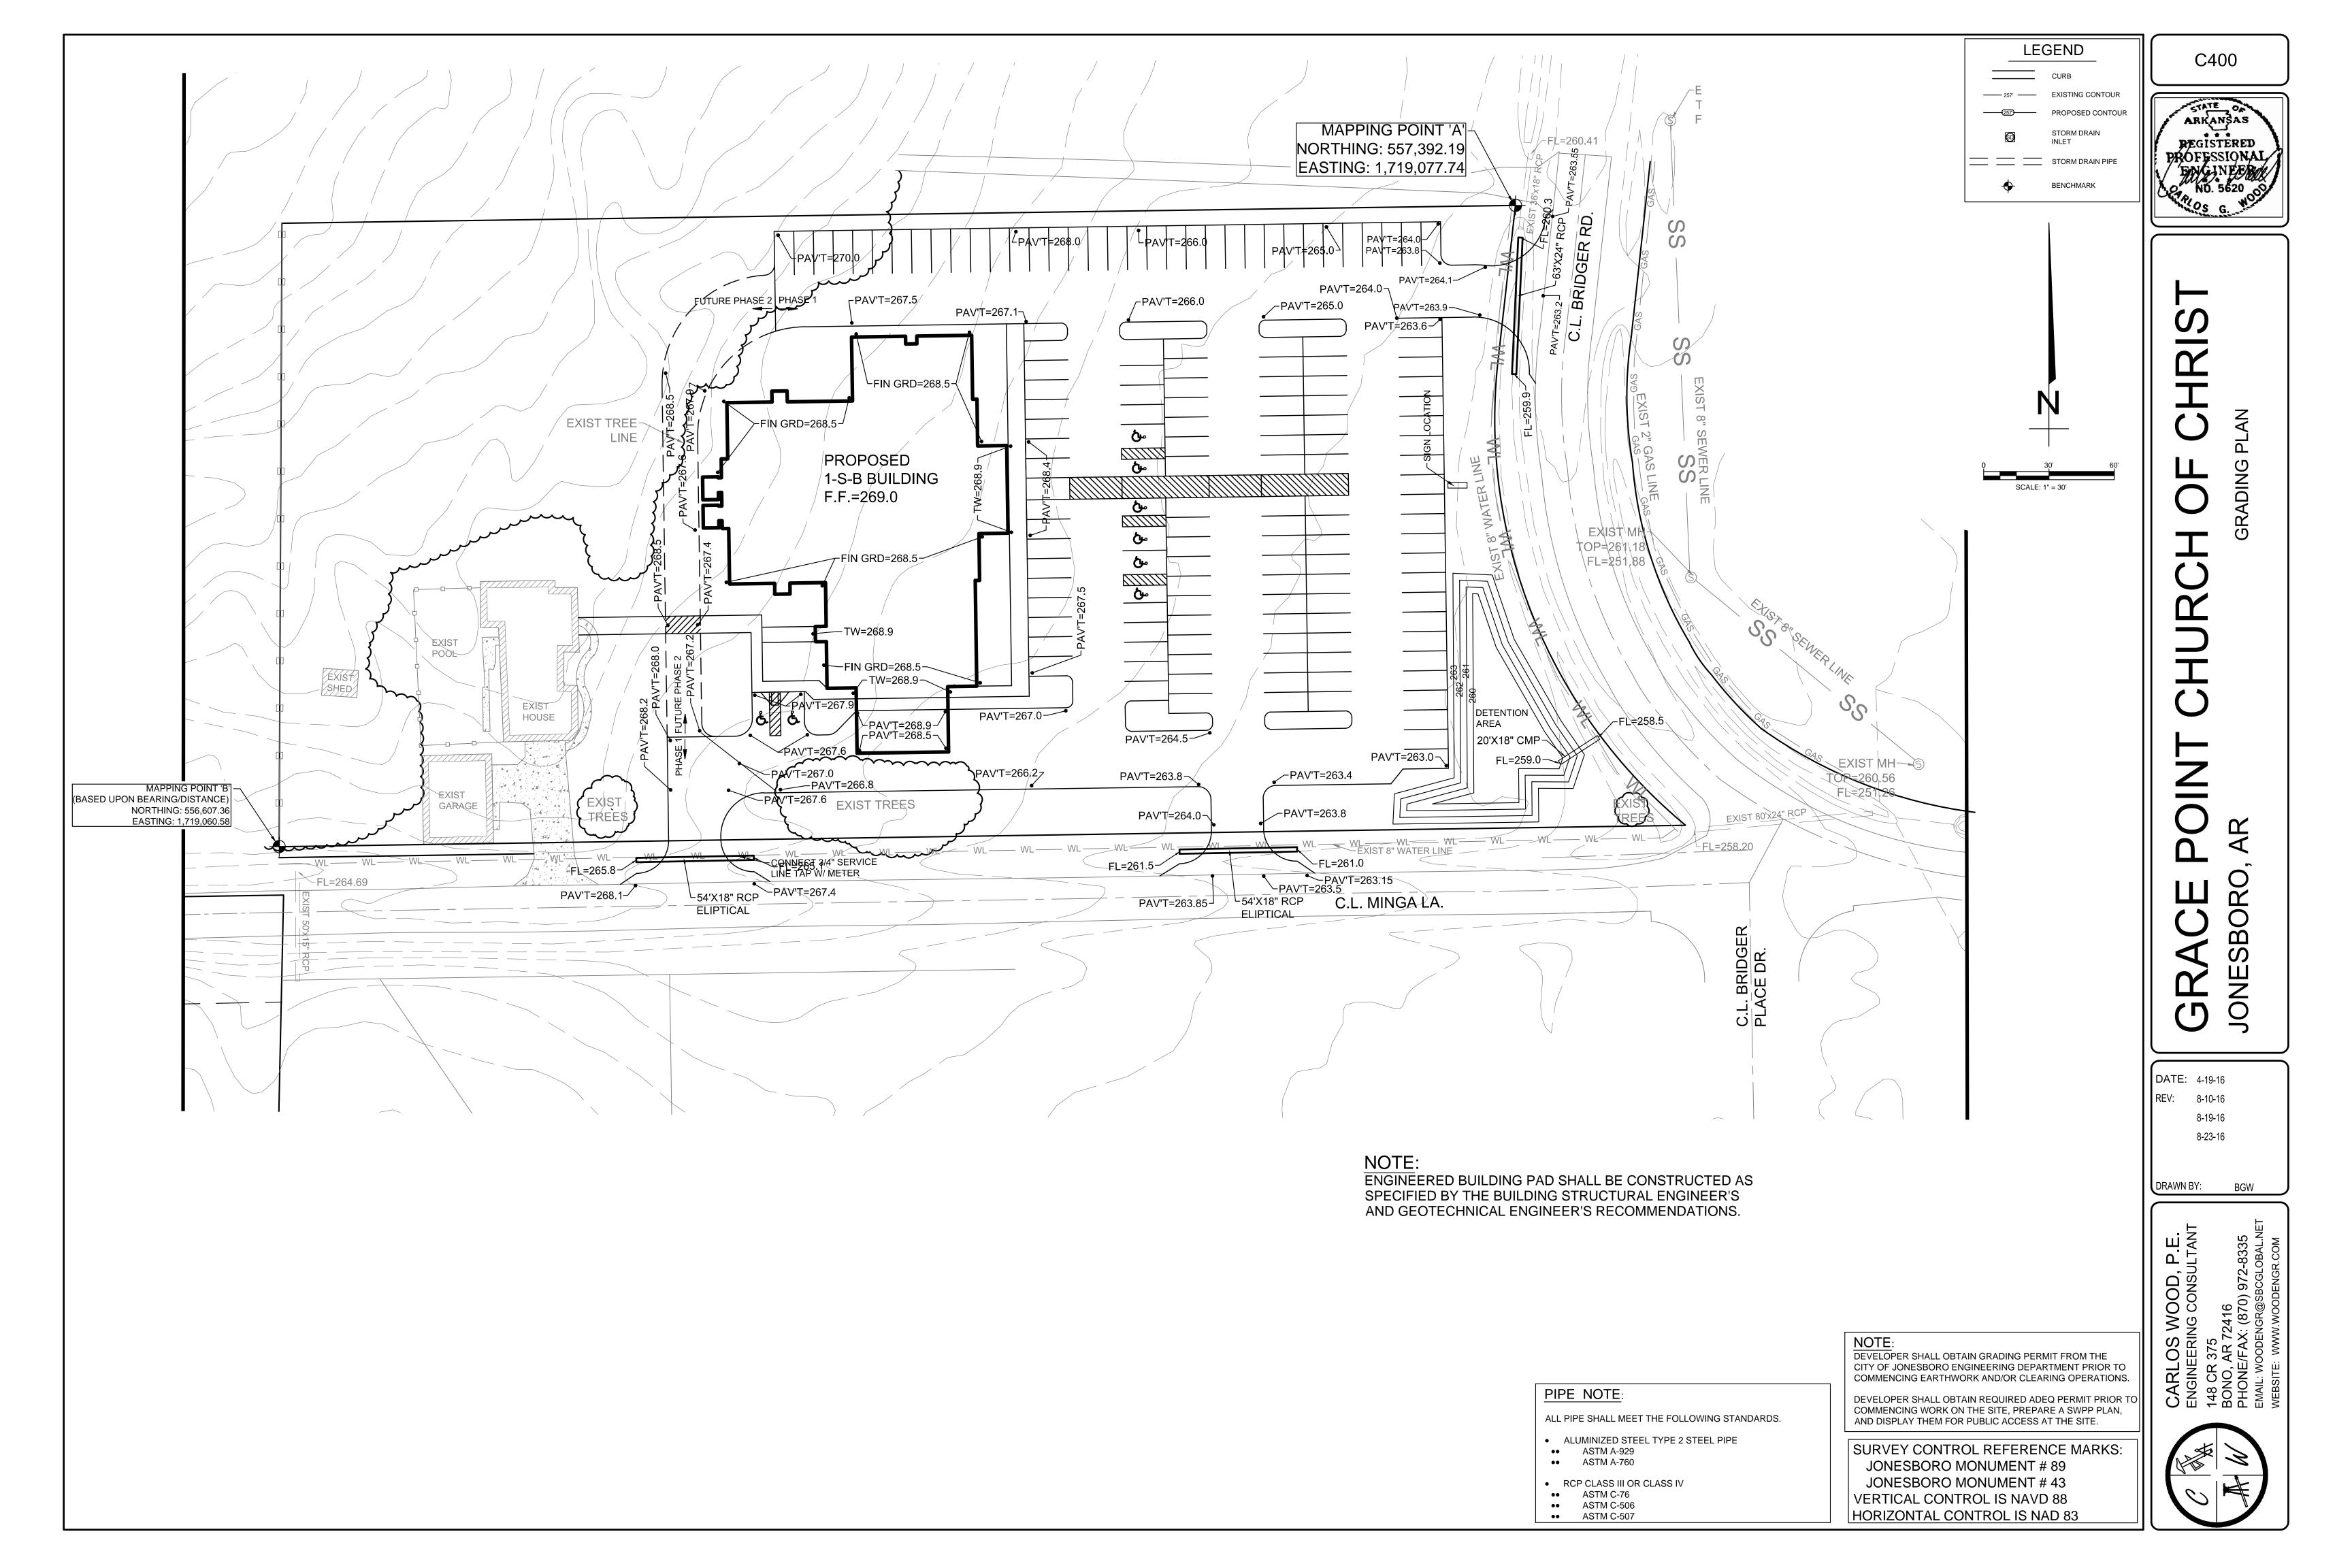

- REQUIREMENTS TO KEEP THEM IN GOOD WORKING CONDITION THROUGHOUT THE ENTIRE CONSTRUCTION PERIOD. UNTIL CORRECTIONS HAVE BEEN MADE. CONTRACTOR OR OWNER'S DESIGNATED REPRESENTATIVE SHALL MAINTAIN A CONTINUOUS UPDATED SWPP PLAN AND MAP ON SITE (IN A CONTAINER MARKED AS SUCH TO IDENTIFY THE PLAN)
- SEEDED IN AREAS WHERE CONSTRUCTION CEASES FOR 14 DAYS AND PERMANENT SEEDED SHOULD BE INITIATED IMMEDIATELY (WEATHER PERMITTING) AT THE COMPLETION OF GRADING IN AREAS THAT CONSTRUCTION IS COMPLETED. THE LOCAL SOIL CONSERVATION SERVICE CAN BE CONTACTED FOR ASSISTANCE.
- 5. CONTRACTOR SHALL INSTALL A STONE CONSTRUCTION EXIT (PRIOR TO CONSTRUCTION) AT THE LOCATIONS CONSTRUCTION VEHICLES LEAVE THE SITE TO PREVENT DUST AND MUD TRACKING ONTO STREETS. CONTRACTOR SHALL CLEAN ALL TRACKING MATERIALS FROM STREETS AS FREQUENTLY AS NECESSARY TO MAINTAIN CLEAN STREETS AND AT A MINIMUM OF THE END OF THE DAY.
- 6. AN INSPECTION SHALL BE MADE WEEKLY. ALL OBSERVED DEFICIENCIES OF THE BEST MANAGEMENT PRACTICES (BMPs) WILL BE RECORDED AND REPAIRED AS SOON AS POSSIBLE.
- 7. SEDIMENT SHALL BE REMOVED FROM ALL EROSION CONTROL DEVICES WHEN SEDIMENT REACHES 50% OF THE DEVICE CAPACITY.
- 8. A SOLID WASTE CONTAINER SHALL BE PROVIDED FOR SOLID WASTE REMOVAL AS NEEDED. LOCATION TO BE SHOWN ON THE MAP AFTER INSTALLATION
- 9. A TEMPORARY SANITARY SEWER CONTAINER SHALL BE PROVIDED AS NEEDED. LOCATION TO BE SHOWN ON THE MAP AFTER INSTALLATION.
- 10. A CONCRETE WASTE PIT SHALL BE PROVIDED AS NEEDED DURING THE CONSTRUCTION OF THE SITE. LOCATION TO BE SHOWN ON THE MAP AFTER INSTALLATION
- 11. TOTAL AREA IS 50.4 ACRES, TOTAL DISTURBED IS 21.0 ACRES.