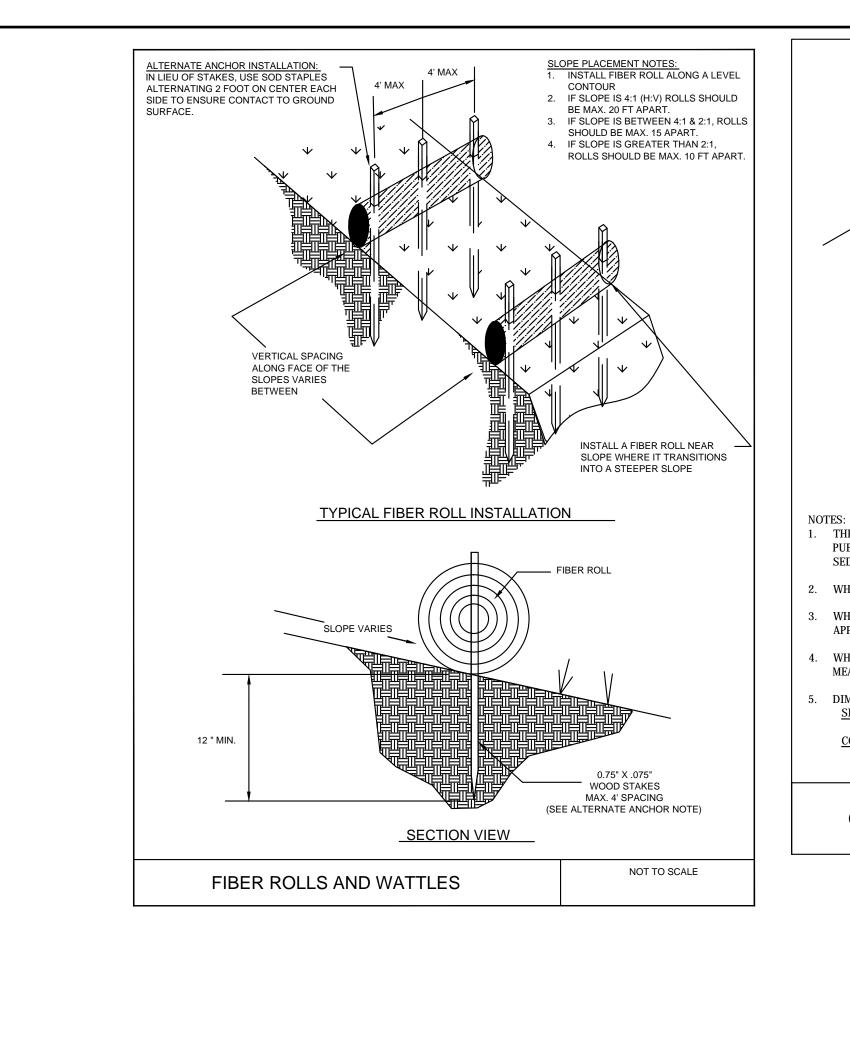

PECTION SHALL BE MADE WEEKLY. ALL OBSERVED DEFICIENCIES OF THE BEST MANAGEMENT PRACTICES (BMPs) WILL BE RECORDED AND REPAIRED AS SOON AS POSSIBLE.
- 7. SEDIMENT SHALL BE REMOVED FROM ALL EROSION CONTROL DEVICES WHEN SEDIMENT REACHES 50% OF THE DEVICE CAPACITY.
- 8. A SOLID WASTE CONTAINER SHALL BE PROVIDED FOR SOLID WASTE REMOVAL AS NEEDED. LOCATION TO BE SHOWN ON THE MAP AFTER INSTALLATION
- 9. A TEMPORARY SANITARY SEWER CONTAINER SHALL BE PROVIDED AS NEEDED. LOCATION TO BE SHOWN ON THE MAP AFTER INSTALLATION.
- 10. A CONCRETE WASTE PIT SHALL BE PROVIDED AS NEEDED DURING THE CONSTRUCTION OF THE SITE. LOCATION TO BE SHOWN ON THE MAP AFTER INSTALLATION
- 11. TOTAL AREA IS 50.4 ACRES, TOTAL DISTURBED IS 21.0 ACRES.

C600



 $\Delta$  $\Box$ S 0

DATE: 3/26/14 REV: 8-23-16

DRAWN BY: BGW













C601

EROSION EDIMENT

SBORO JONE

REV: 8-23-16

DATE: 3/26/14