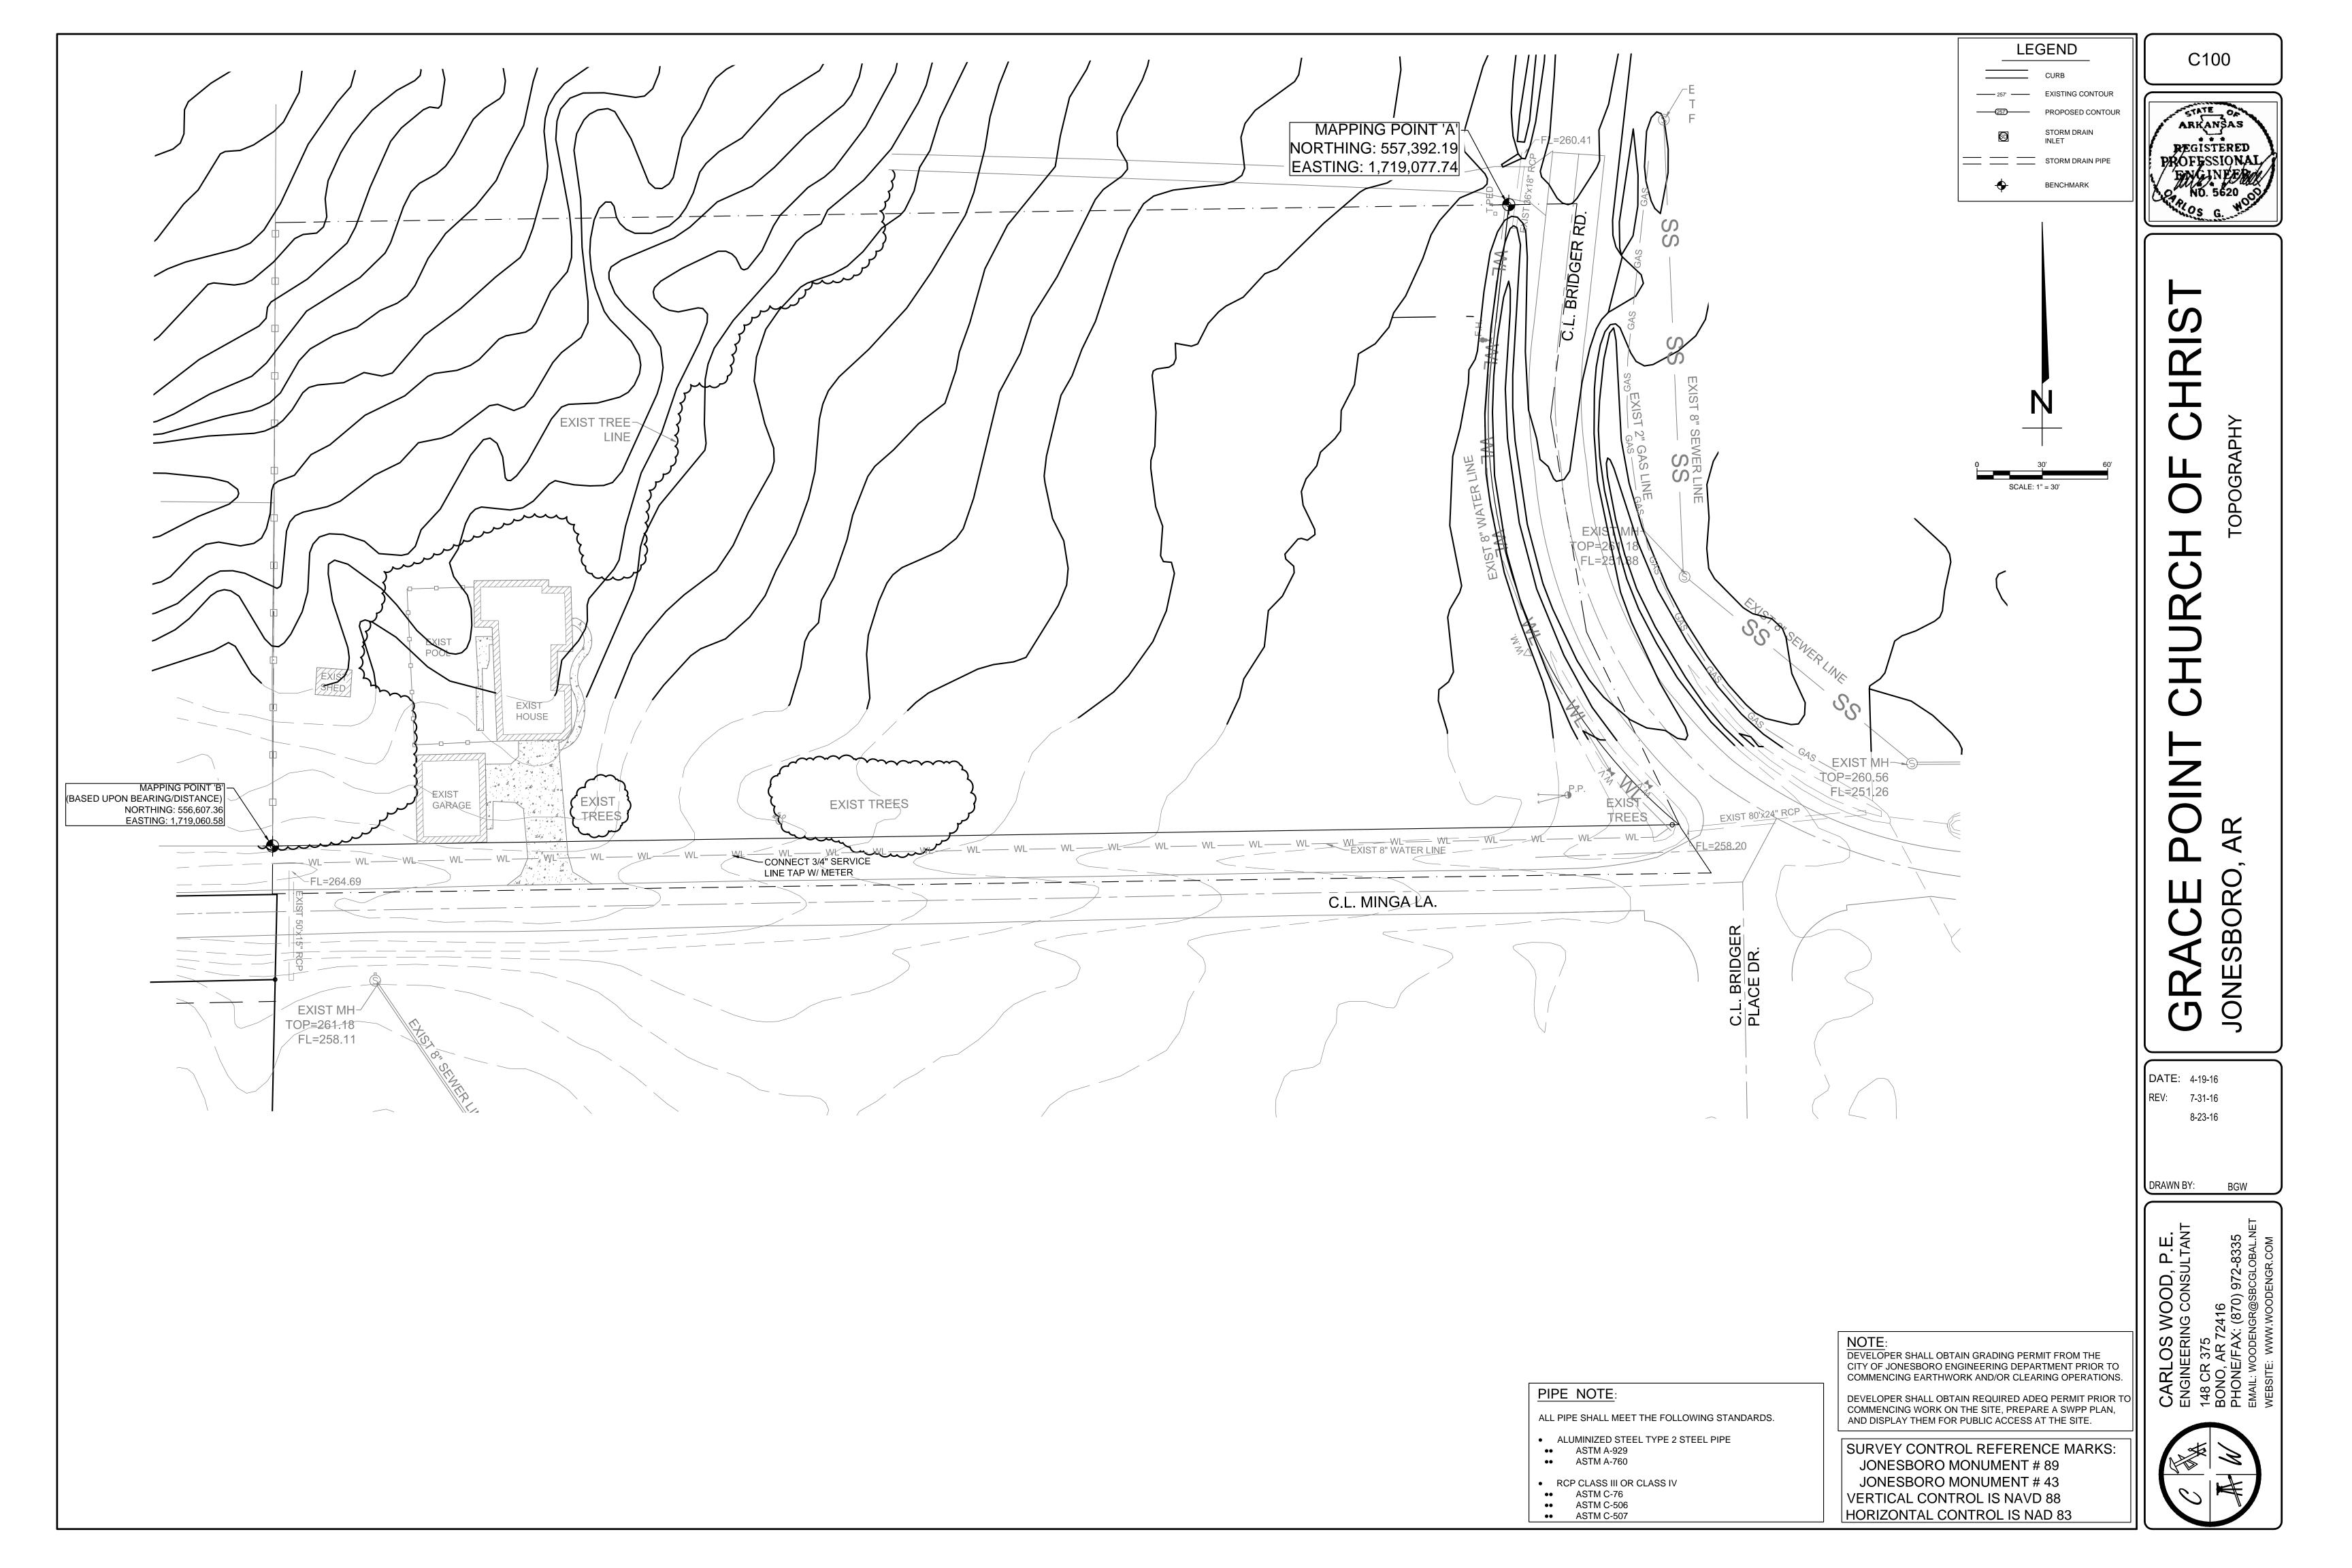

- REQUIREMENTS TO KEEP THEM IN GOOD WORKING CONDITION THROUGHOUT THE ENTIRE CONSTRUCTION PERIOD. UNTIL CORRECTIONS HAVE BEEN MADE. CONTRACTOR OR OWNER'S DESIGNATED REPRESENTATIVE SHALL MAINTAIN A CONTINUOUS UPDATED SWPP PLAN AND MAP ON SITE (IN A CONTAINER MARKED AS SUCH TO IDENTIFY THE PLAN)
- SEEDED IN AREAS WHERE CONSTRUCTION CEASES FOR 14 DAYS AND PERMANENT SEEDED SHOULD BE INITIATED IMMEDIATELY (WEATHER PERMITTING) AT THE COMPLETION OF GRADING IN AREAS THAT CONSTRUCTION IS COMPLETED. THE LOCAL SOIL CONSERVATION SERVICE CAN BE CONTACTED FOR ASSISTANCE.
- 5. CONTRACTOR SHALL INSTALL A STONE CONSTRUCTION EXIT (PRIOR TO CONSTRUCTION) AT THE LOCATIONS CONSTRUCTION VEHICLES LEAVE THE SITE TO PREVENT DUST AND MUD TRACKING ONTO STREETS. CONTRACTOR SHALL CLEAN ALL TRACKING MATERIALS FROM STREETS AS FREQUENTLY AS NECESSARY TO MAINTAIN CLEAN STREETS AND AT A MINIMUM OF THE END OF THE DAY.
- 6. AN INSPECTION SHALL BE MADE WEEKLY. ALL OBSERVED DEFICIENCIES OF THE BEST MANAGEMENT PRACTICES (BMPs) WILL BE RECORDED AND REPAIRED AS SOON AS POSSIBLE.
- 7. SEDIMENT SHALL BE REMOVED FROM ALL EROSION CONTROL DEVICES WHEN SEDIMENT REACHES 50% OF THE DEVICE CAPACITY.
- 8. A SOLID WASTE CONTAINER SHALL BE PROVIDED FOR SOLID WASTE REMOVAL AS NEEDED. LOCATION TO BE SHOWN ON THE MAP AFTER INSTALLATION
- 9. A TEMPORARY SANITARY SEWER CONTAINER SHALL BE PROVIDED AS NEEDED. LOCATION TO BE SHOWN ON THE MAP AFTER INSTALLATION.
- 10. A CONCRETE WASTE PIT SHALL BE PROVIDED AS NEEDED DURING THE CONSTRUCTION OF THE SITE. LOCATION TO BE SHOWN ON THE MAP AFTER INSTALLATION
- 11. TOTAL AREA IS 50.4 ACRES, TOTAL DISTURBED IS 21.0 ACRES.