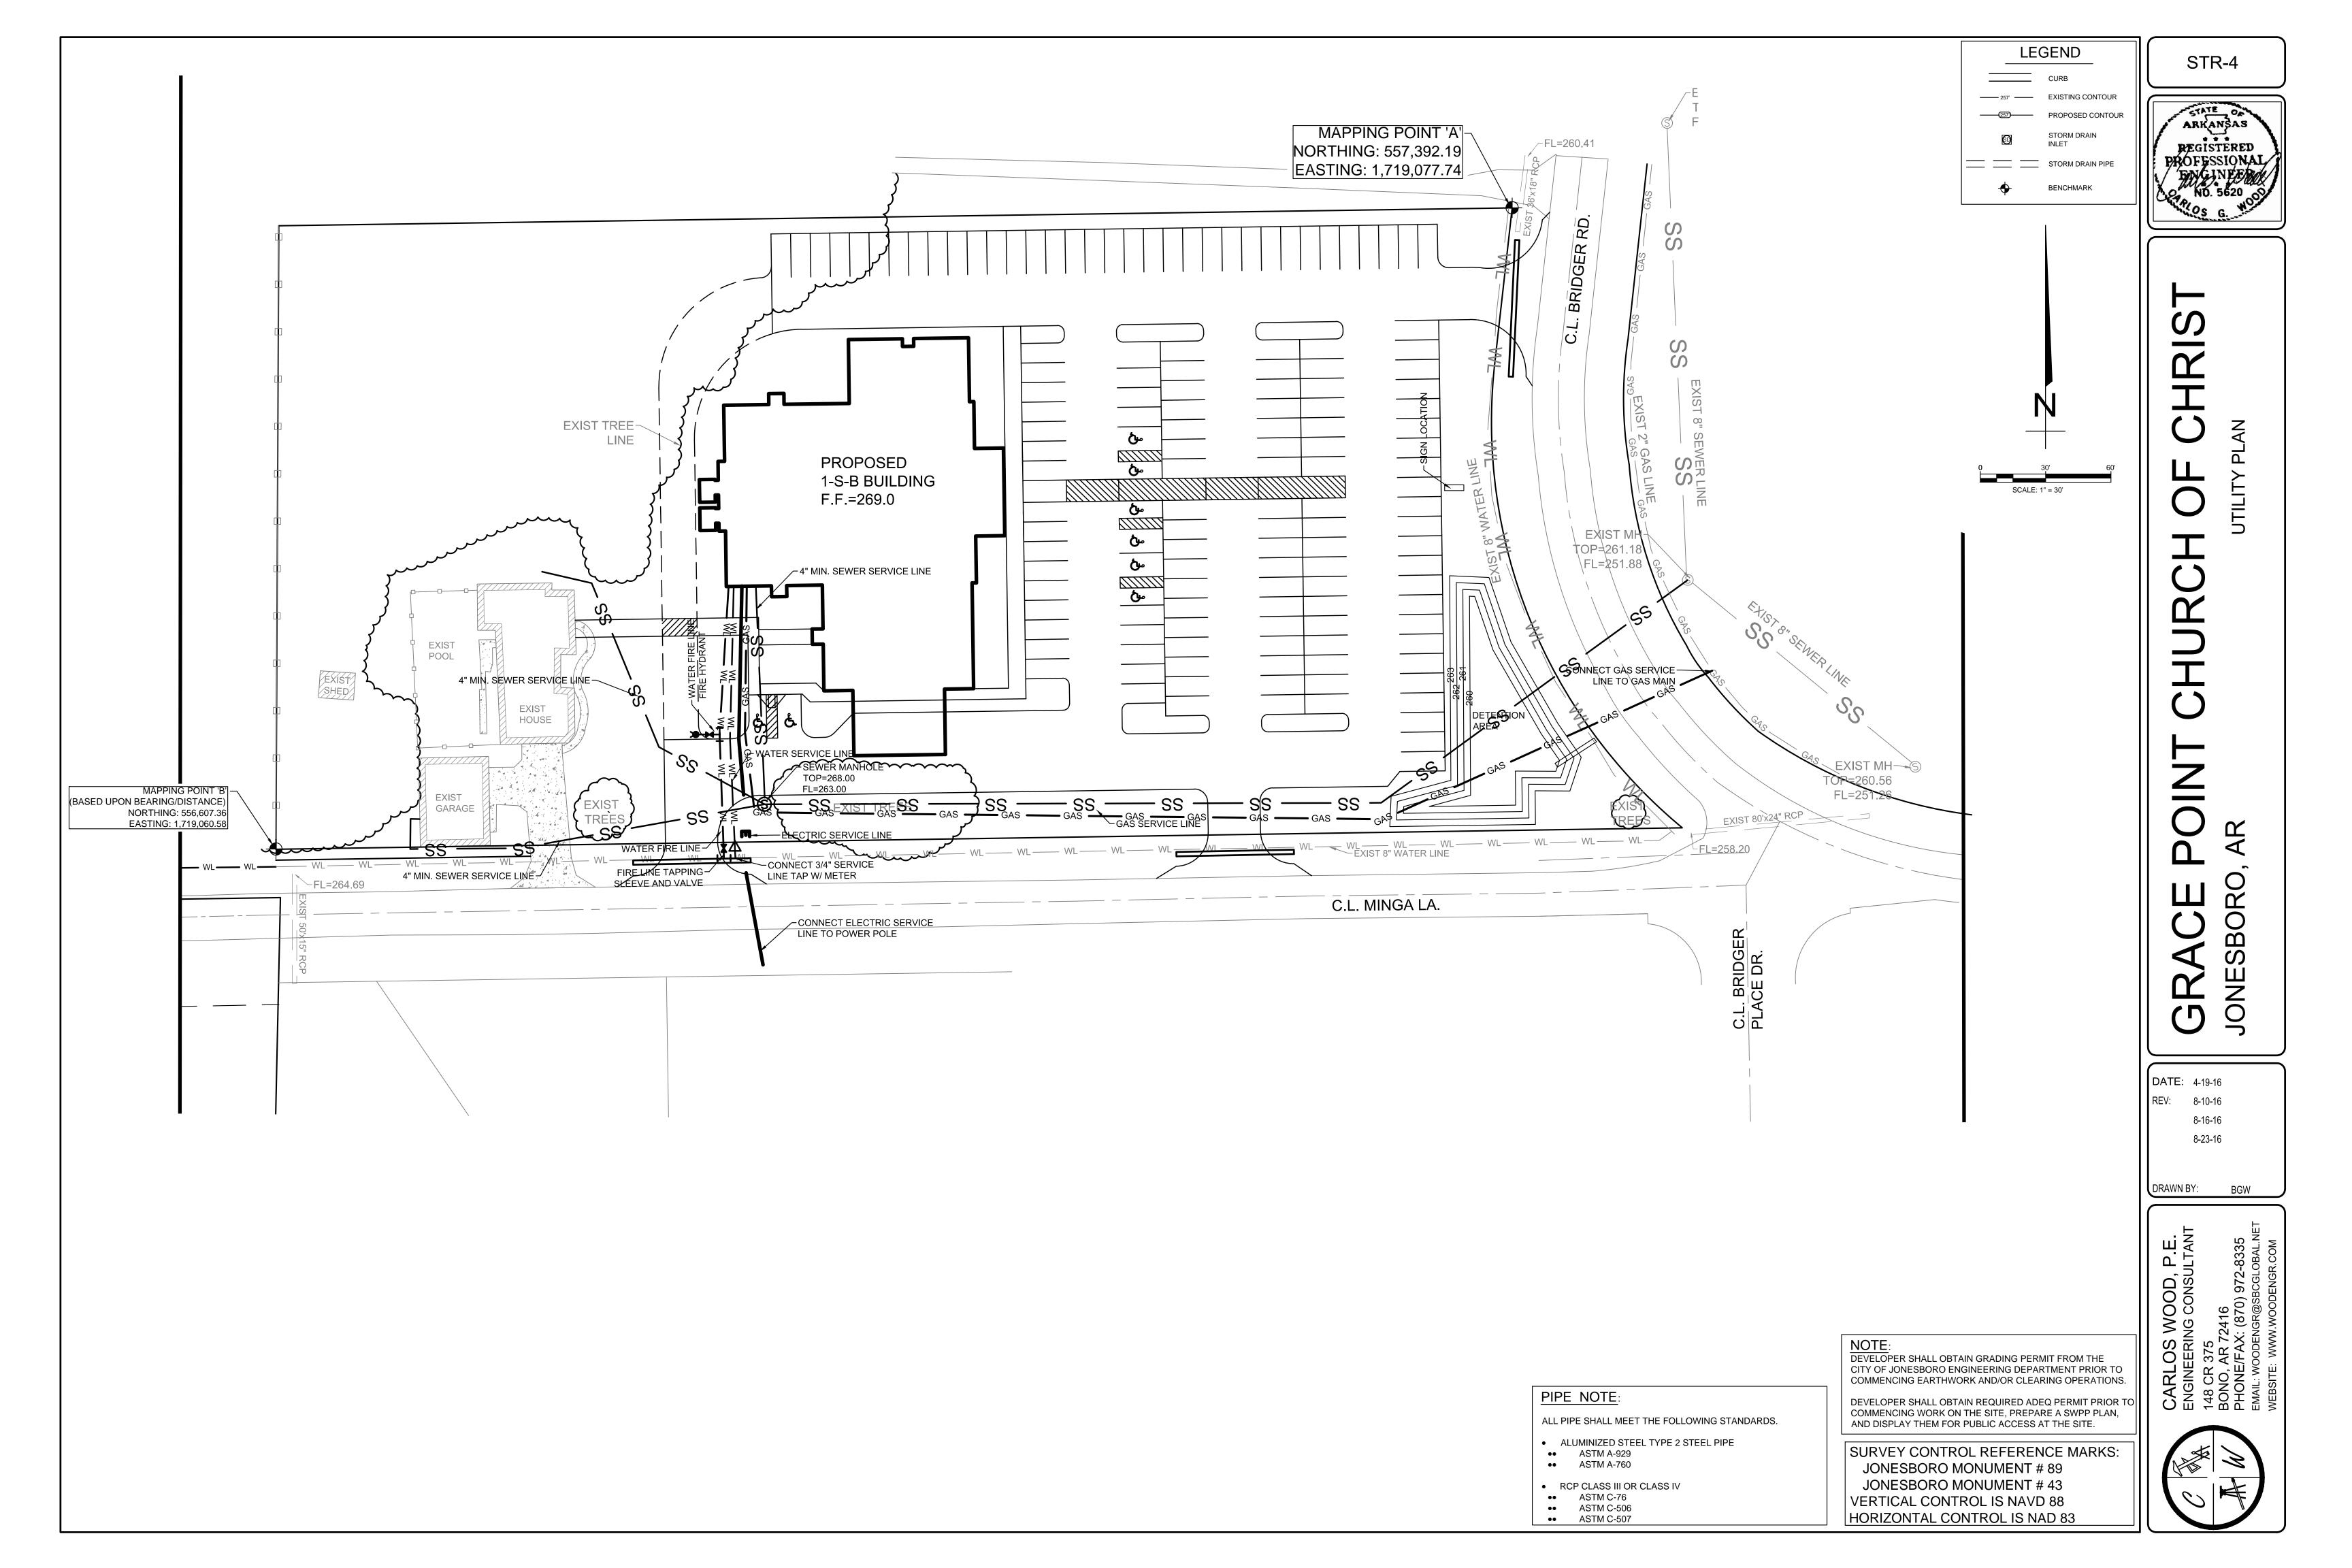

- REQUIREMENTS TO KEEP THEM IN GOOD WORKING CONDITION THROUGHOUT THE ENTIRE CONSTRUCTION PERIOD. UNTIL CORRECTIONS HAVE BEEN MADE. CONTRACTOR OR OWNER'S DESIGNATED REPRESENTATIVE SHALL MAINTAIN A CONTINUOUS UPDATED SWPP PLAN AND MAP ON SITE (IN A CONTAINER MARKED AS SUCH TO IDENTIFY THE PLAN)
- SEEDED IN AREAS WHERE CONSTRUCTION CEASES FOR 14 DAYS AND PERMANENT SEEDED SHOULD BE INITIATED IMMEDIATELY (WEATHER PERMITTING) AT THE COMPLETION OF GRADING IN AREAS THAT CONSTRUCTION IS COMPLETED. THE LOCAL SOIL CONSERVATION SERVICE CAN BE CONTACTED FOR ASSISTANCE.
- 5. CONTRACTOR SHALL INSTALL A STONE CONSTRUCTION EXIT (PRIOR TO CONSTRUCTION) AT THE LOCATIONS CONSTRUCTION VEHICLES LEAVE THE SITE TO PREVENT DUST AND MUD TRACKING ONTO STREETS. CONTRACTOR SHALL CLEAN ALL TRACKING MATERIALS