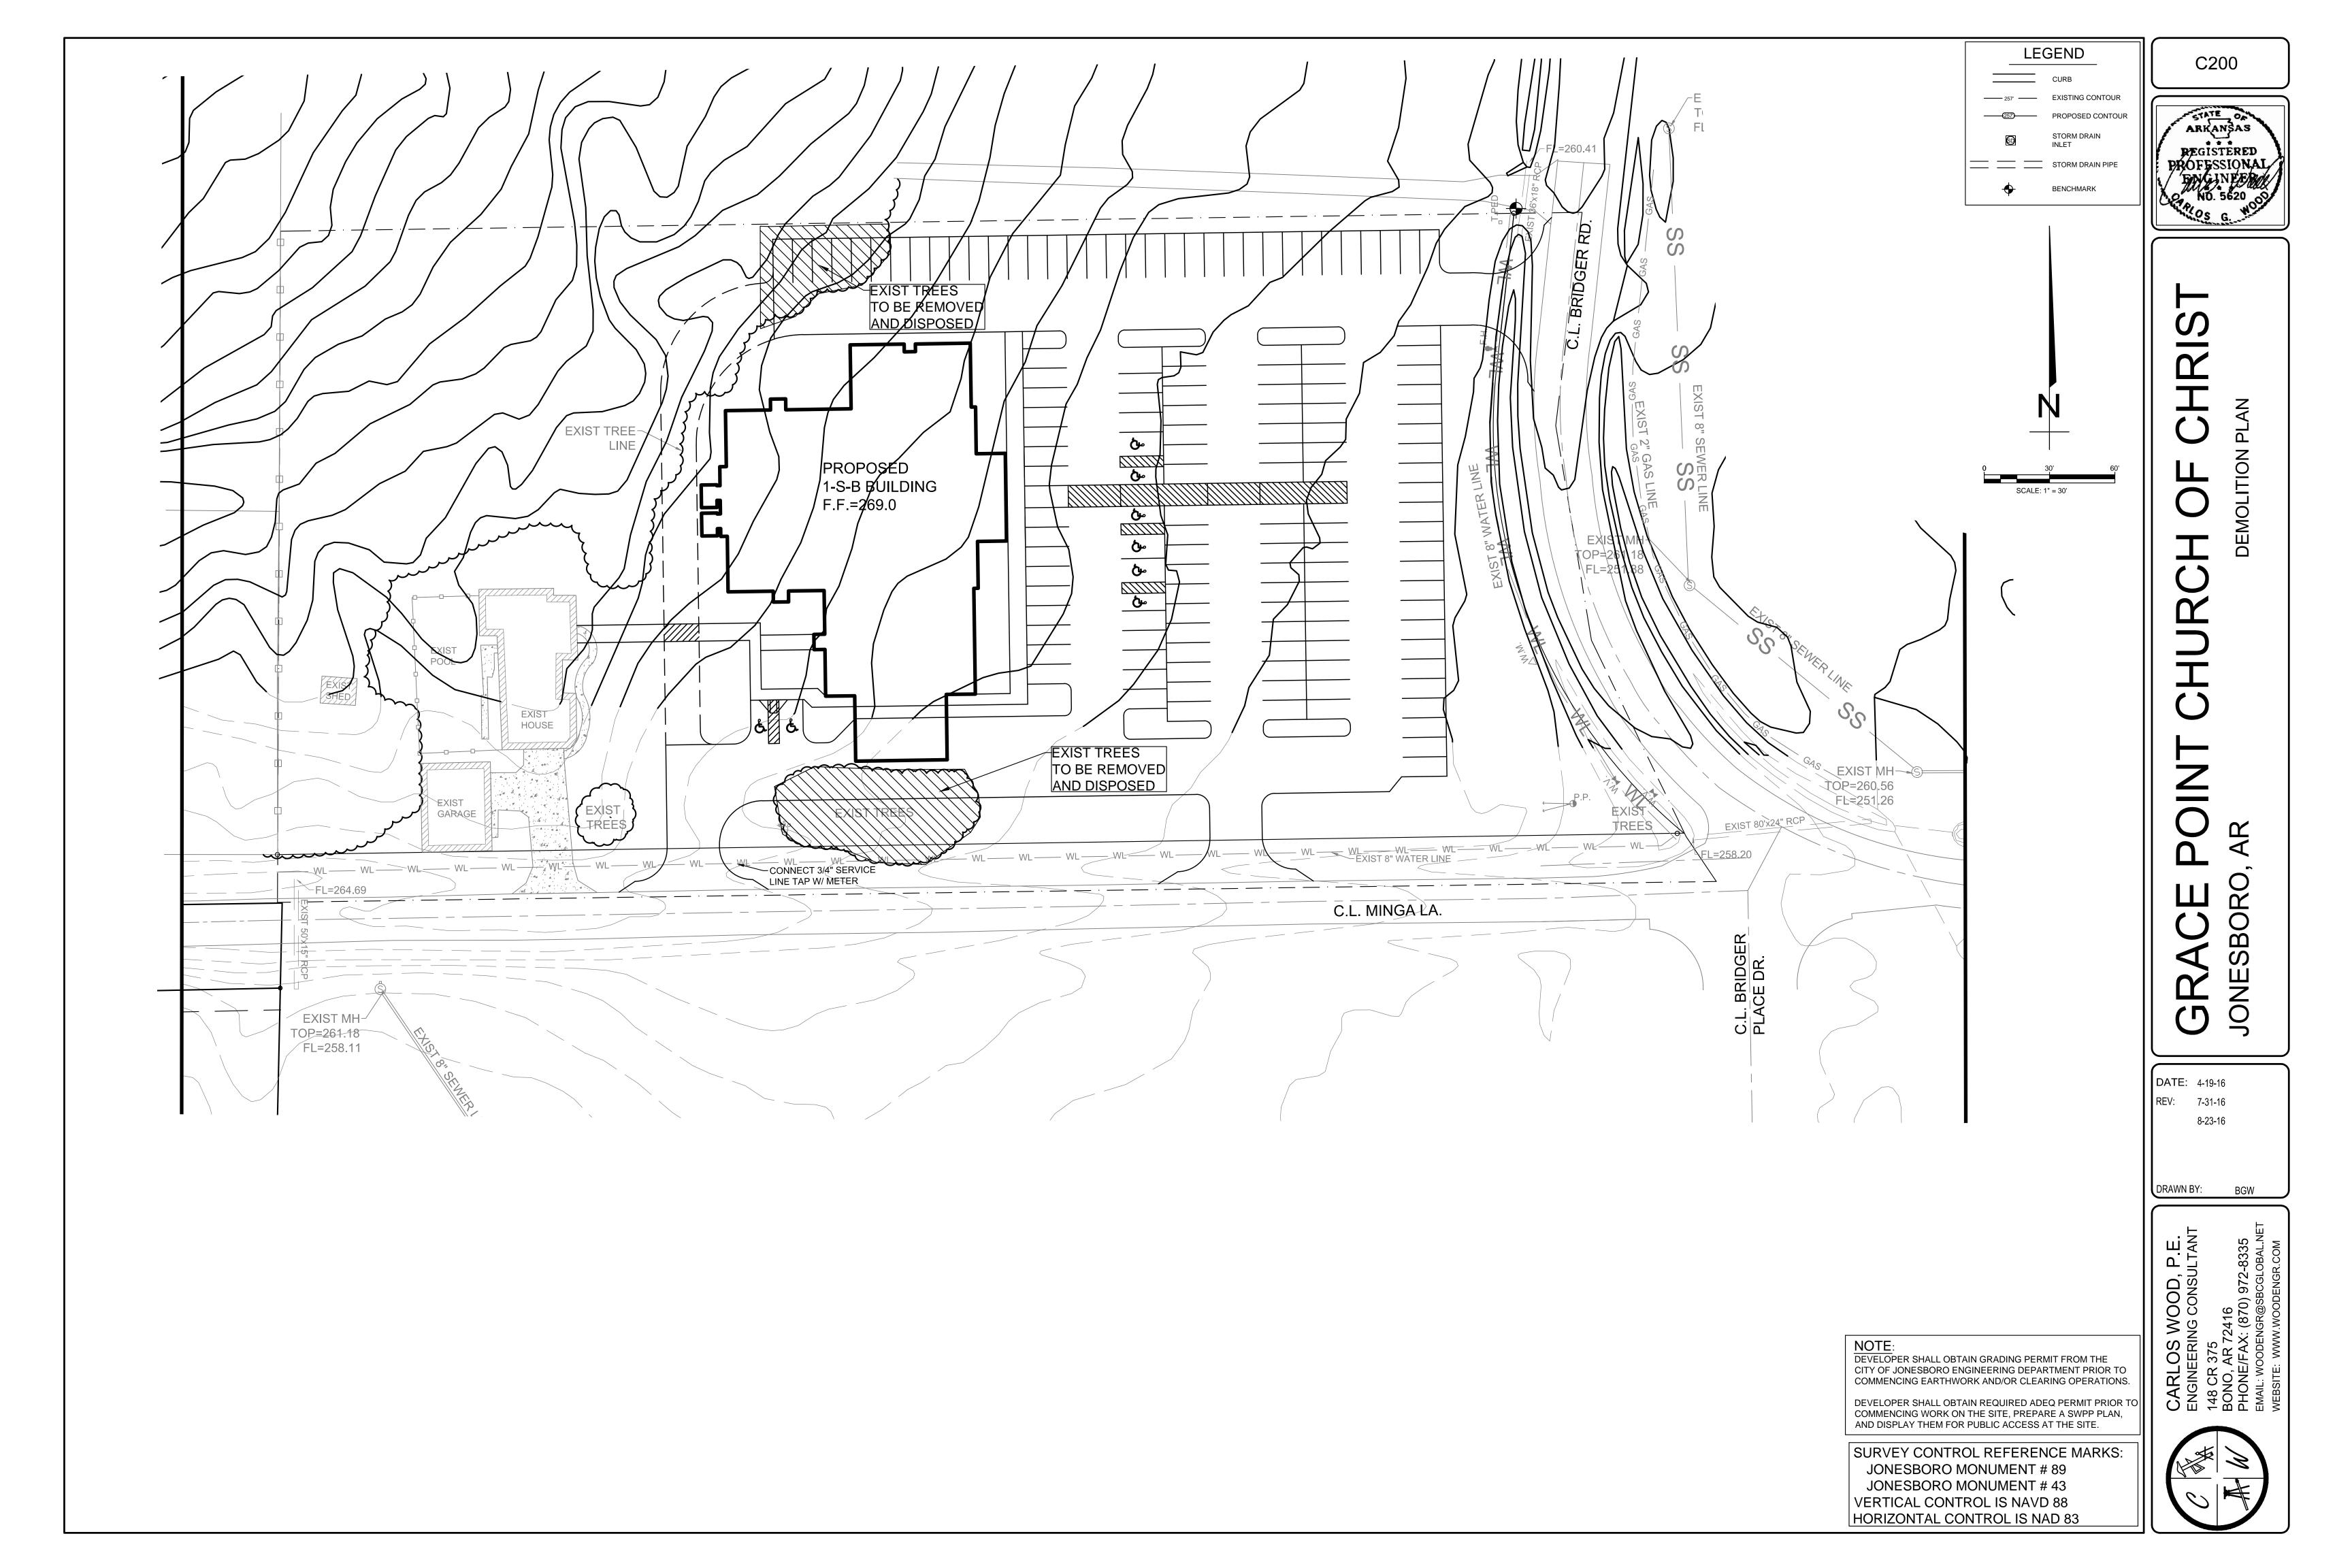

- REQUIREMENTS TO KEEP THEM IN GOOD WORKING CONDITION THROUGHOUT THE ENTIRE CONSTRUCTION PERIOD. UNTIL CORRECTIONS HAVE BEEN MADE. CONTRACTOR OR OWNER'S DESIGNATED REPRESENTATIVE SHALL MAINTAIN A CONTINUOUS UPDATED SWPP PLAN AND MAP ON SITE (IN A CONTAINER MARKED AS SUCH TO IDENTIFY THE PLAN)
- SEEDED IN AREAS WHERE CONSTRUCTION CEASES FOR 14 DAYS AND PERMANENT SEEDED SHOULD BE INITIATED IMMEDIATELY (WEATHER PERMITTING) AT THE COMPLETION OF GRADING IN AREAS THAT CONSTRUCTION IS COMPLETED. THE LOCAL SOIL CONSERVATION SERVICE CAN BE CONTACTED FOR ASSISTANCE.
- 5. CONTRACTOR SHALL INSTALL A STONE CONSTRUCTION EXIT (PRIOR TO CONSTRUCTION) AT THE LOCATIONS CONSTRUCTION VEHICLES LEAVE THE SITE TO PREVENT DUST AND MUD TRACKING ONTO STREETS. CONTRACTOR SHALL CLEAN ALL TRACKING MATERIALS FROM STREETS AS FREQUENTLY AS NECESSARY TO MAINTAIN CLEAN STREETS AND AT A MINIMUM OF THE END OF THE DAY.
- 6. AN INSPECTION SHALL BE MADE WEEKLY. ALL OBSERVED DEFICIENCIES OF THE BEST MANAGEMENT PRACTICES (BMPs) WILL BE RECORDED AND REPAIRED AS SOON AS POSSIBLE.
- 7. SEDIMENT SHALL BE REMOVED FROM ALL EROSION CONTROL DEVICES WHEN SEDIMENT REACHES 50% OF THE DEVICE CAPACITY.
- 8. A SOLID WASTE CONTAINER SHALL BE PROVIDED FOR SOLID WASTE REMOVAL AS NEEDED. LOCATION TO BE SHOWN ON THE MAP AFTER INSTALLATION
- 9. A TEMPORARY SANITARY SEWER CONTAINER SHALL BE PROVIDED AS NEEDED. LOCATION TO BE SHOWN ON THE MAP AFTER INSTALLATION.
- 10. A CONCRETE WASTE PIT SHALL BE PROVIDED AS NEEDED DURING THE CONSTRUCTION OF THE SITE. LOCATION TO BE SHOWN ON THE MAP AFTER INSTALLATION
- 11. TOTAL AREA IS 50.4 ACRES, TOTAL DISTURBED IS 21.0 ACRES.