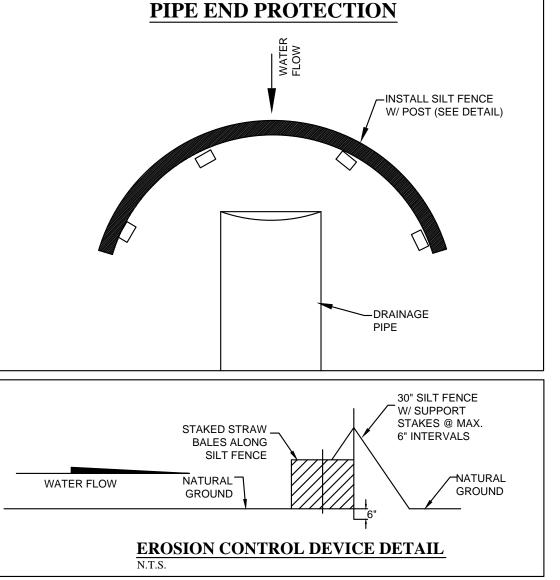

- REQUIREMENTS TO KEEP THEM IN GOOD WORKING CONDITION THROUGHOUT THE ENTIRE CONSTRUCTION PERIOD. UNTIL CORRECTIONS HAVE BEEN MADE. CONTRACTOR OR OWNER'S DESIGNATED REPRESENTATIVE SHALL MAINTAIN A CONTINUOUS UPDATED SWPP PLAN AND MAP ON SITE (IN A CONTAINER MARKED AS SUCH TO IDENTIFY THE PLAN)
- SEEDED IN AREAS WHERE CONSTRUCTION CEASES FOR 14 DAYS AND PERMANENT SEEDED SHOULD BE INITIATED IMMEDIATELY (WEATHER PERMITTING) AT THE COMPLETION OF GRADING IN AREAS THAT CONSTRUCTION IS COMPLETED. THE LOCAL SOIL CONSERVATION SERVICE CAN BE CONTACTED FOR ASSISTANCE.
- 5. CONTRACTOR SHALL INSTALL A STONE CONSTRUCTION EXIT (PRIOR TO CONSTRUCTION) AT THE LOCATIONS CONSTRUCTION VEHICLES LEAVE THE SITE TO PREVENT DUST AND MUD TRACKING ONTO STREETS. CONTRACTOR SHALL CLEAN ALL TRACKING MATERIALS FROM STREETS AS FREQUENTLY AS NECESSARY TO MAINTAIN CLEAN STREETS AND AT A MINIMUM OF THE END OF THE DAY.
- 6. AN INSPECTION SHALL BE MADE WEEKLY. ALL OBSERVED DEFICIENCIES OF THE BEST MANAGEMENT PRACTICES (BMPs) WILL BE RECORDED AND REPAIRED AS SOON AS POSSIBLE.
- 7. SEDIMENT SHALL BE REMOVED FROM ALL EROSION CONTROL DEVICES WHEN SEDIMENT REACHES 50% OF THE DEVICE CAPACITY.
- 8. A SOLID WASTE CONTAINER SHALL BE PROVIDED FOR SOLID WASTE REMOVAL AS NEEDED. LOCATION TO BE SHOWN ON THE MAP AFTER INSTALLATION
- 9. A TEMPORARY SANITARY SEWER CONTAINER SHALL BE PROVIDED AS NEEDED. LOCATION TO BE SHOWN ON THE MAP AFTER INSTALLATION.
- 10. A CONCRETE WASTE PIT SHALL BE PROVIDED AS NEEDED DURING THE CONSTRUCTION OF THE SITE. LOCATION TO BE SHOWN ON THE MAP AFTER INSTALLATION
- 11. TOTAL AREA IS 50.4 ACRES, TOTAL DISTURBED IS 21.0 ACRES.