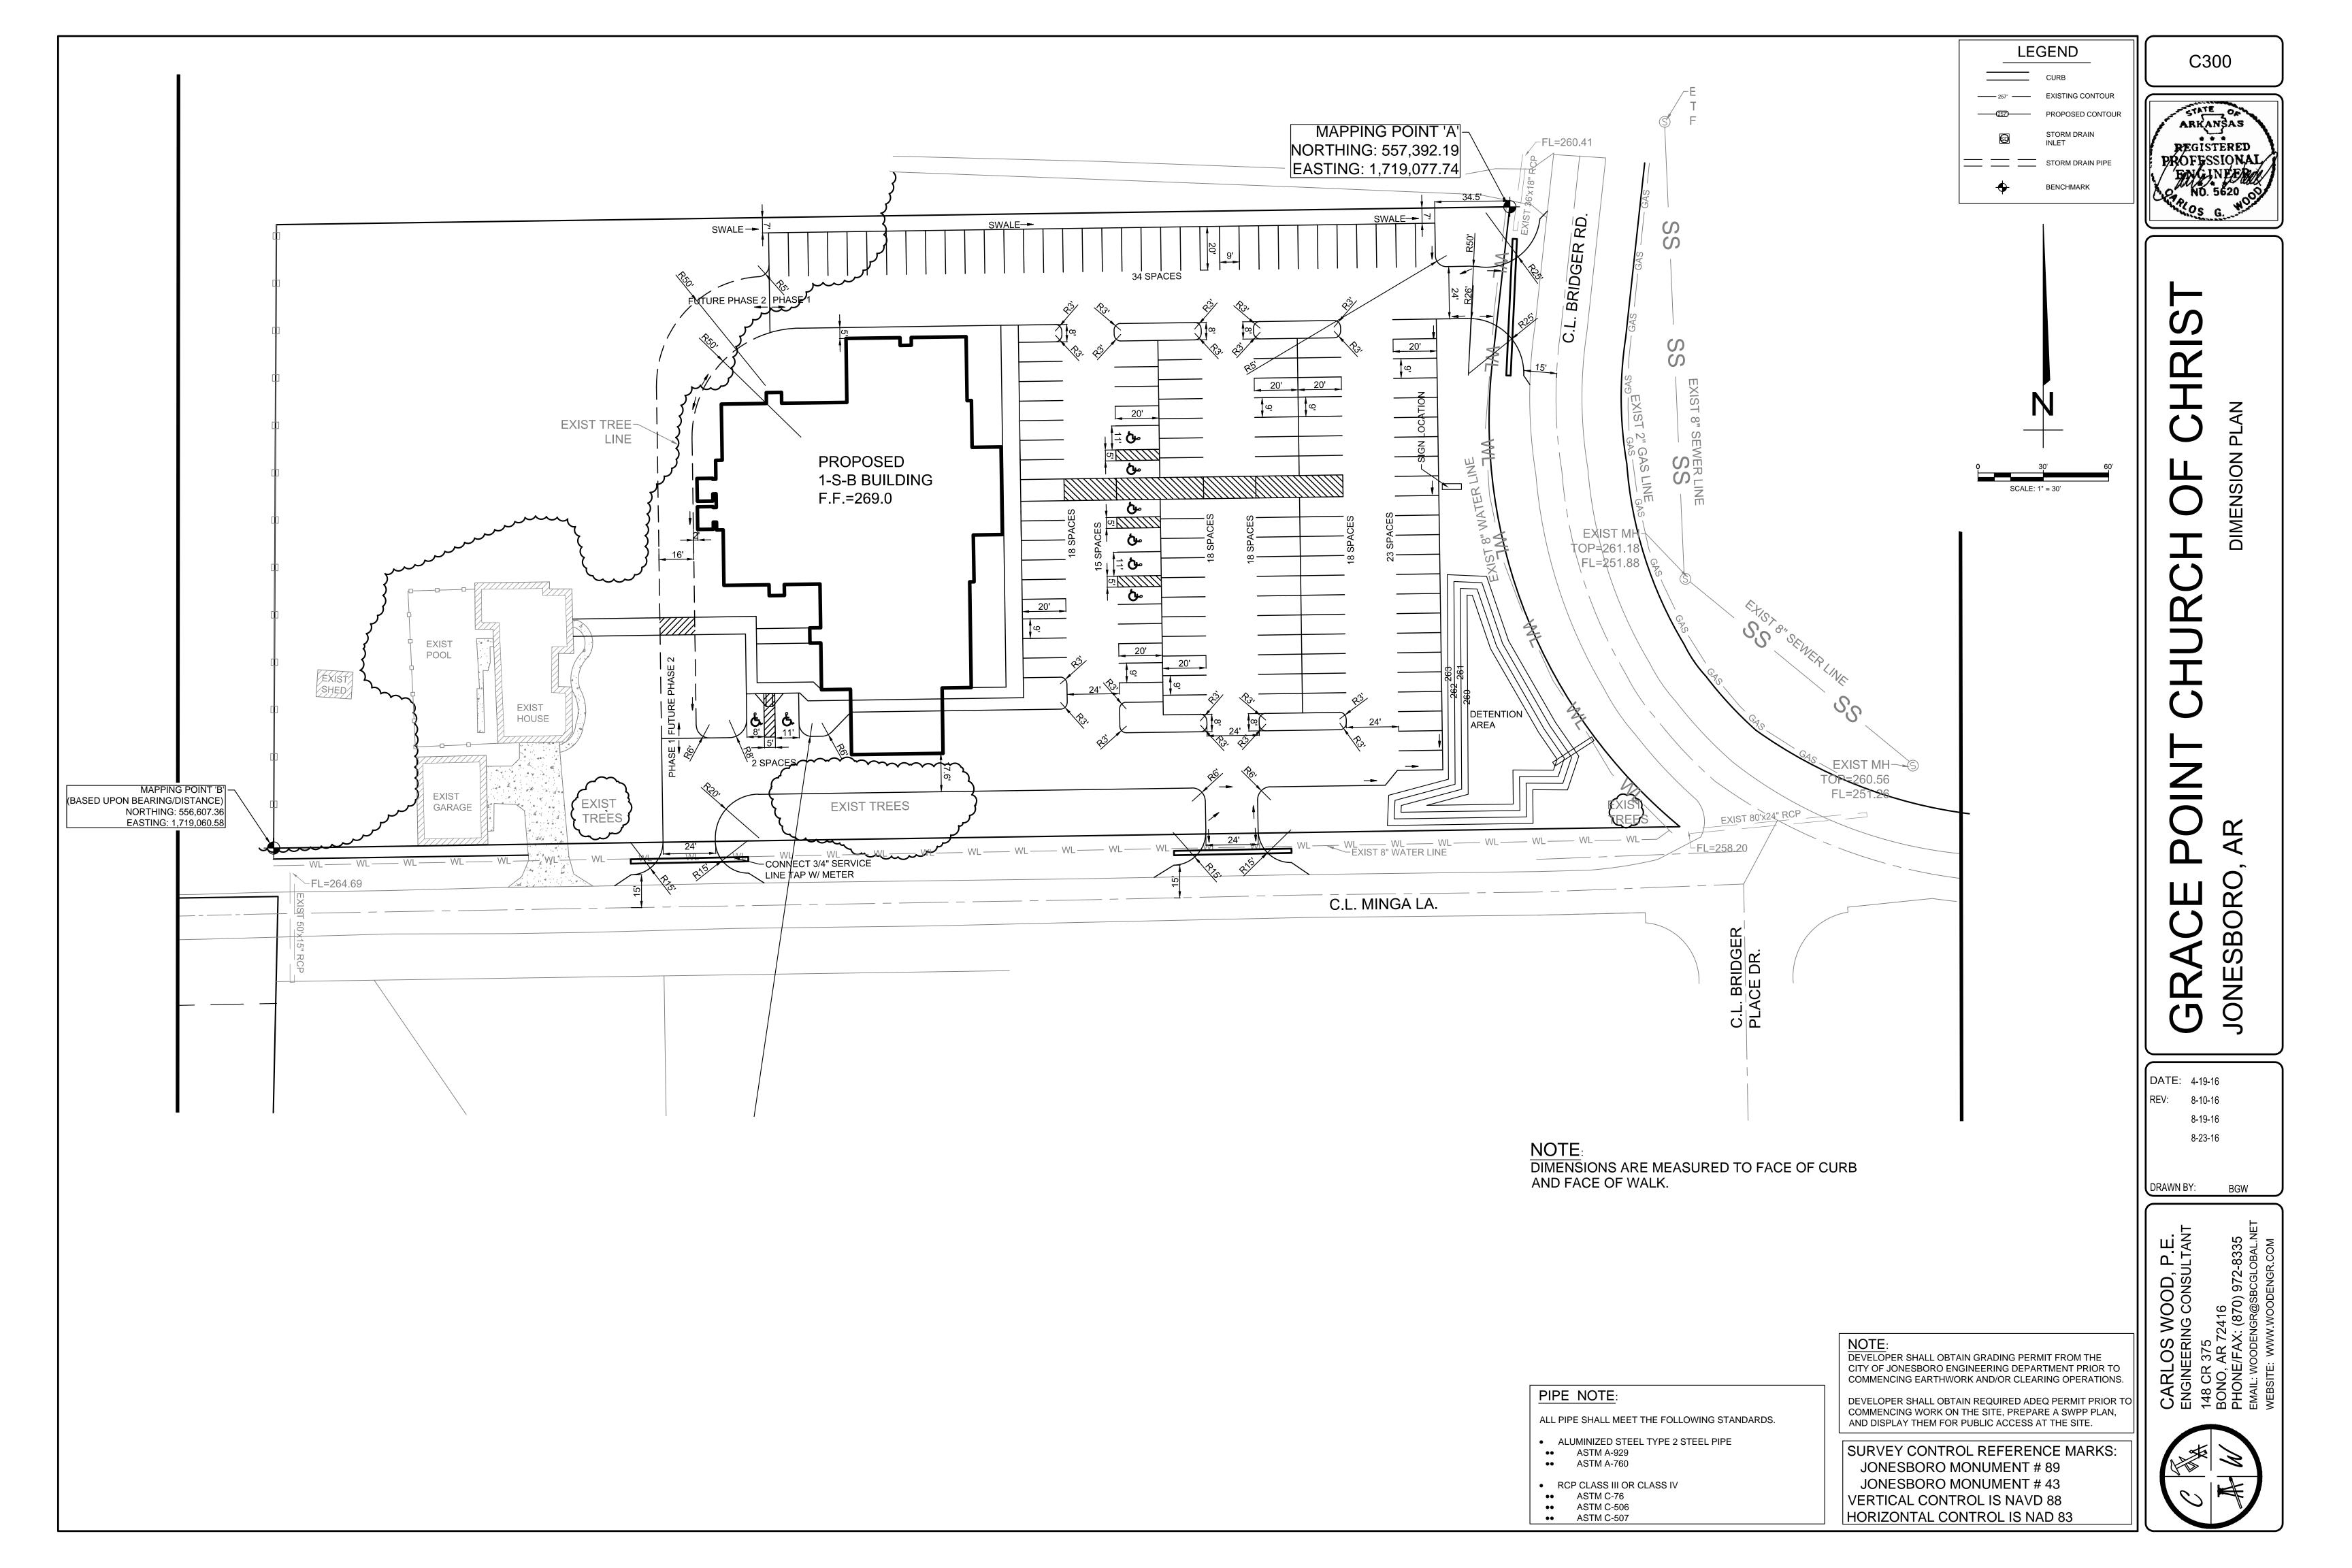

- REQUIREMENTS TO KEEP THEM IN GOOD WORKING CONDITION THROUGHOUT THE ENTIRE CONSTRUCTION PERIOD. UNTIL CORRECTIONS HAVE BEEN MADE. CONTRACTOR OR OWNER'S DESIGNATED REPRESENTATIVE SHALL MAINTAIN A CONTINUOUS UPDATED SWPP PLAN AND MAP ON SITE (IN A CONTAINER MARKED AS SUCH TO IDENTIFY THE PLAN)
- SEEDED IN AREAS WHERE CONSTRUCTION CEASES FOR 14 DAYS AND PERMANENT SEEDED SHOULD BE INITIATED IMMEDIATELY (WEATHER PERMITTING) AT THE COMPLETION OF GRADING IN AREAS THAT CONSTRUCTION IS COMPLETED. THE LOCAL SOIL CONSERVATION SERVICE CAN BE CONTACTED FOR ASSISTANCE.
- 5. CONTRACTOR SHALL INSTALL A STONE CONSTRUCTION EXIT (PRIOR TO CONSTRUCTION) AT THE LOCATIONS CONSTRUCTION VEHICLES LEAVE THE SITE TO PREVENT DUST AND MUD TRACKING ONTO STREETS. CONTRACTOR SHALL CLEAN ALL TRACKING MATERIALS FROM STREETS AS FREQUENTLY AS NECESSARY TO MAINTAIN CLEAN STREETS AND AT A MINIMUM OF THE END OF THE DAY.
- 6. AN INSPECTION SHALL BE MADE WEEKLY. ALL OBSERVED DEFICIENCIES OF THE BEST MANAGEMENT PRACTICES (BMPs) WILL BE RECORDED AND REPAIRED AS SOON AS POSSIBLE.
- 7. SEDIMENT SHALL BE REMOVED FROM ALL EROSION CONTROL DEVICES WHEN SEDIMENT REACHES 50% OF THE DEVICE CAPACITY.
- 8. A SOLID WASTE CONTAINER SHALL BE PROVIDED FOR SOLID WASTE REMOVAL AS NEEDED. LOCATION TO BE SHOWN ON THE MAP AFTER INSTALLATION
- 9. A TEMPORARY SANITARY SEWER CONTAINER SHALL BE PROVIDED AS NEEDED. LOCATION TO BE SHOWN ON THE MAP AFTER INSTALLATION.
- 10. A CONCRETE WASTE PIT SHALL BE PROVIDED AS NEEDED DURING THE CONSTRUCTION OF THE SITE. LOCATION TO BE SHOWN ON THE MAP AFTER INSTALLATION
- 11. TOTAL AREA IS 50.4 ACRES, TOTAL DISTURBED IS 21.0 ACRES.