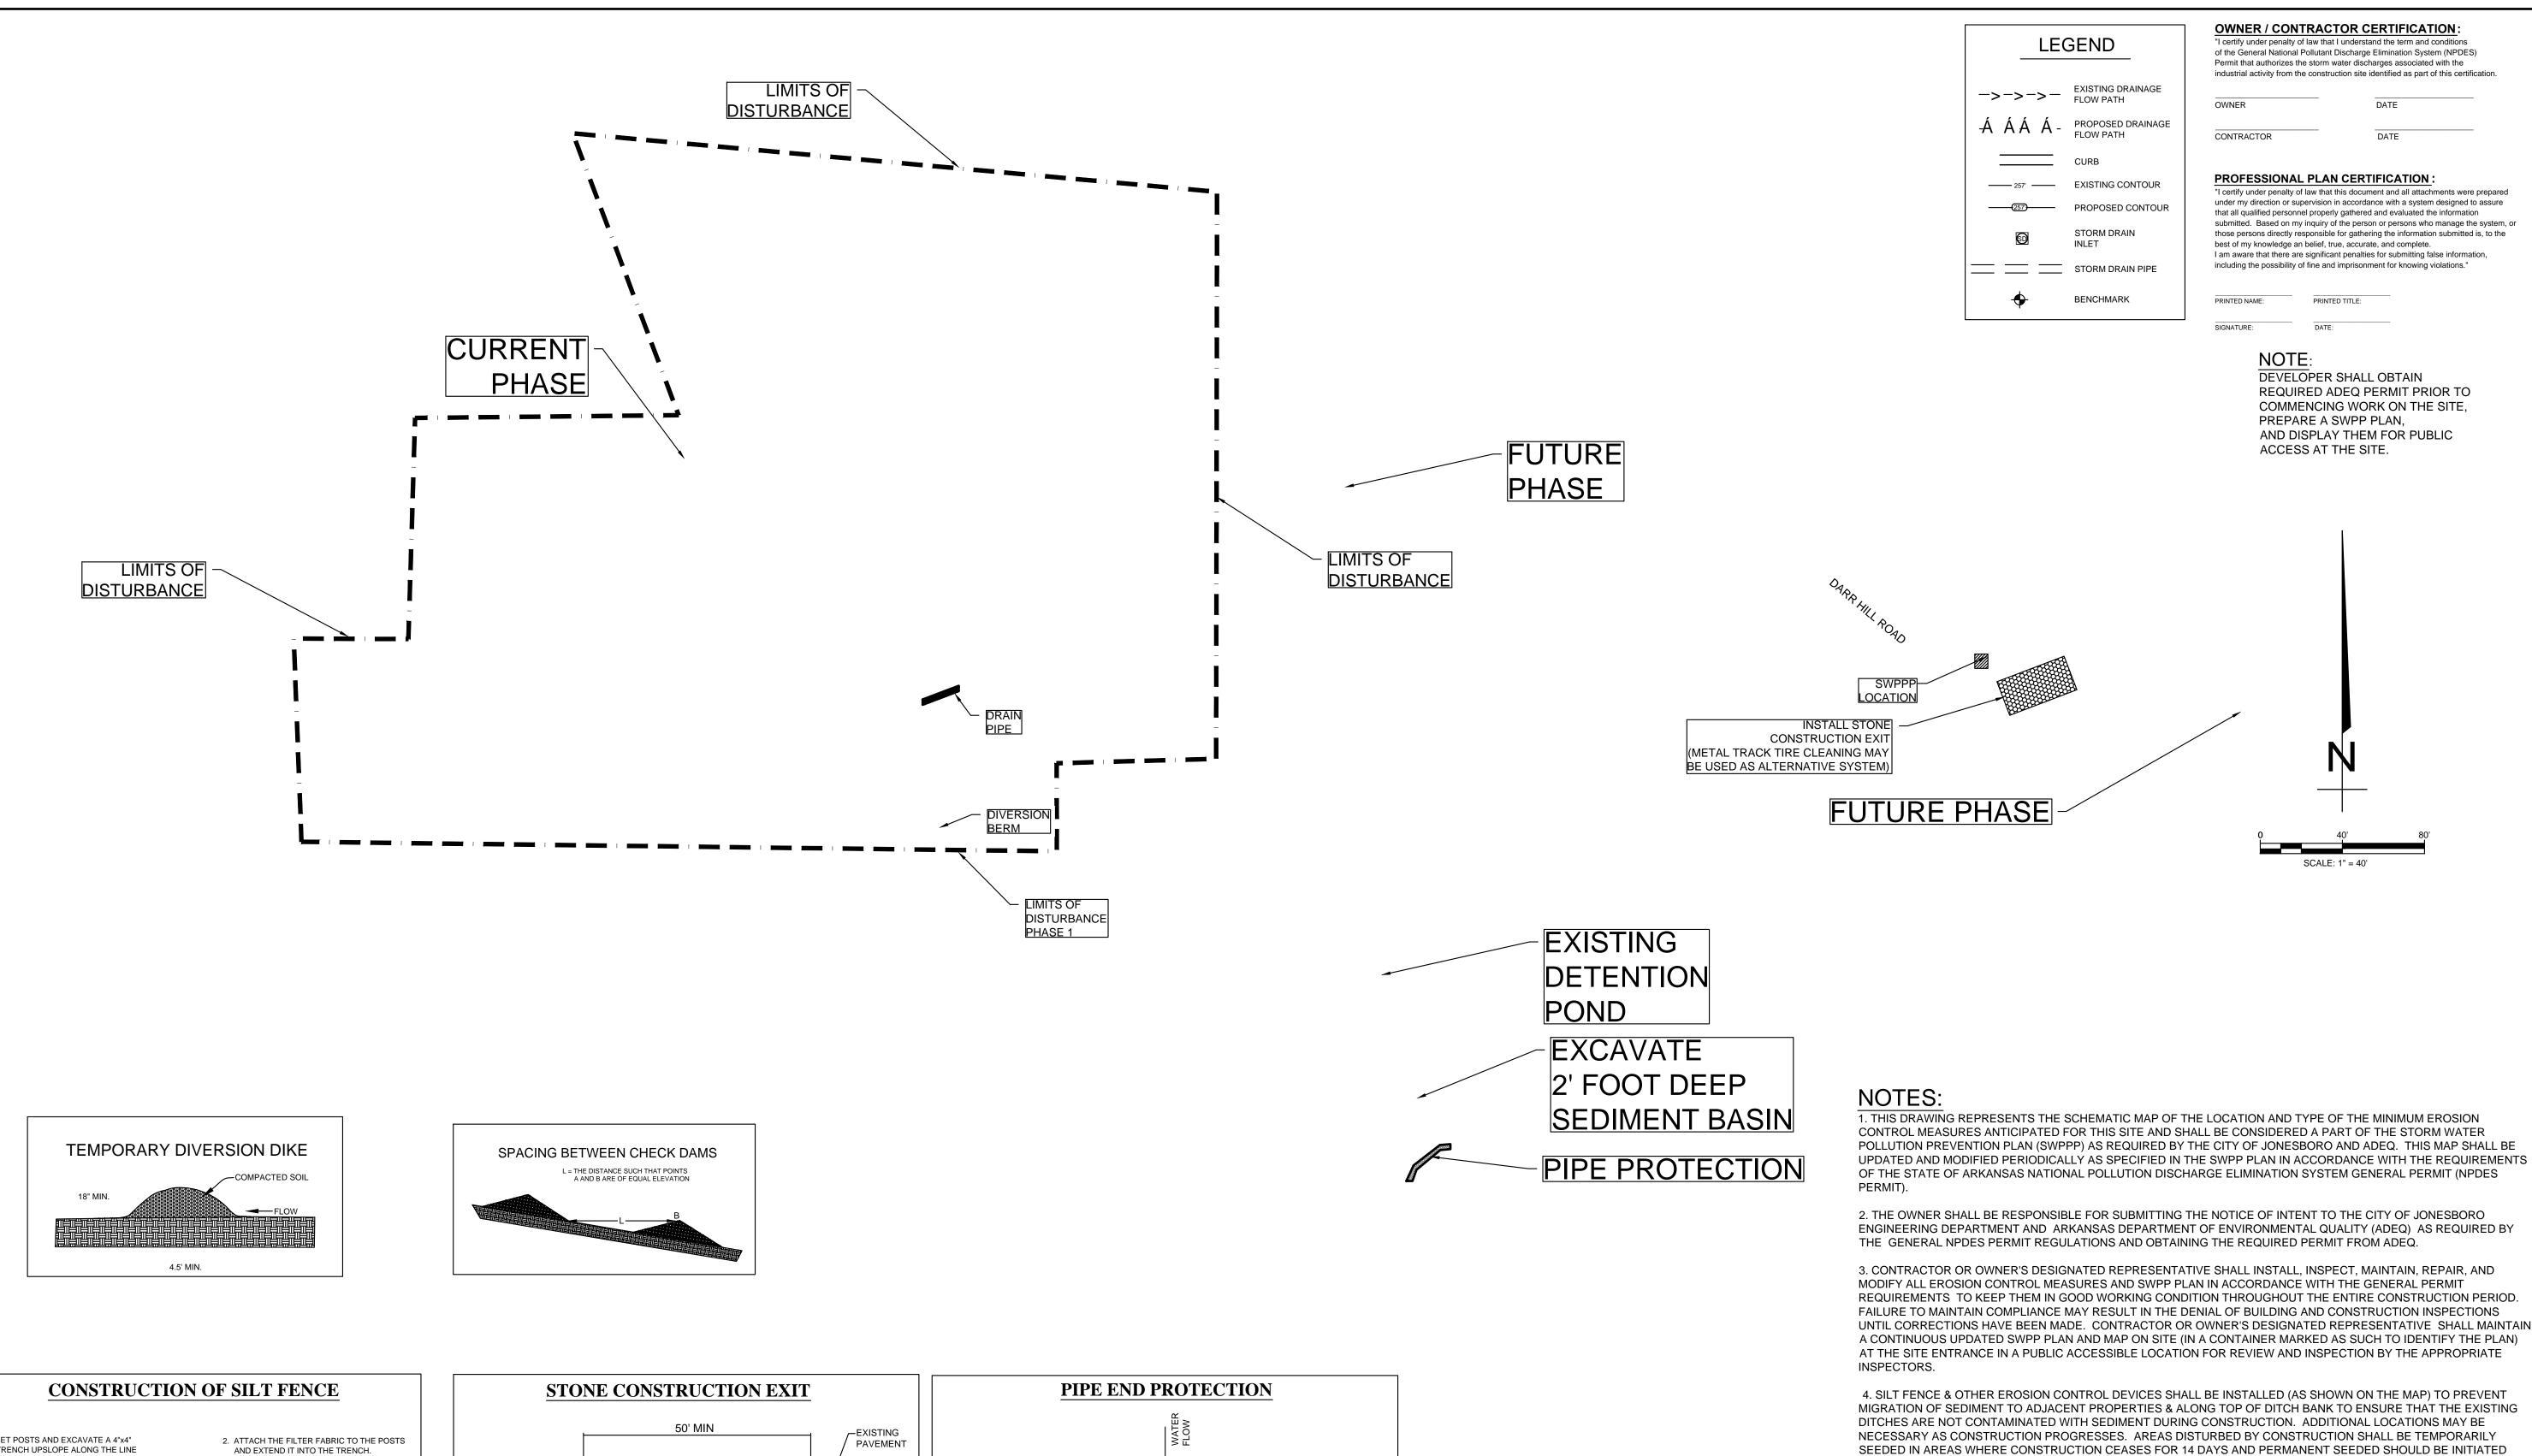

- REQUIREMENTS TO KEEP THEM IN GOOD WORKING CONDITION THROUGHOUT THE ENTIRE CONSTRUCTION PERIOD. UNTIL CORRECTIONS HAVE BEEN MADE. CONTRACTOR OR OWNER'S DESIGNATED REPRESENTATIVE SHALL MAINTAIN A CONTINUOUS UPDATED SWPP PLAN AND MAP ON SITE (IN A CONTAINER MARKED AS SUCH TO IDENTIFY THE PLAN)
- SEEDED IN AREAS WHERE CONSTRUCTION CEASES FOR 14 DAYS AND PERMANENT SEEDED SHOULD BE INITIATED IMMEDIATELY (WEATHER PERMITTING) AT THE COMPLETION OF GRADING IN AREAS THAT CONSTRUCTION IS COMPLETED. THE LOCAL SOIL CONSERVATION SERVICE CAN BE CONTACTED FOR ASSISTANCE.
- 5. CONTRACTOR SHALL INSTALL A STONE CONSTRUCTION EXIT (PRIOR TO CONSTRUCTION) AT THE LOCATIONS CONSTRUCTION VEHICLES LEAVE THE SITE TO PREVENT DUST AND MUD TRACKING ONTO STREETS. CONTRACTOR SHALL CLEAN ALL TRACKING MATERIALS FROM STREETS AS FREQUENTLY AS NECESSARY TO MAINTAIN CLEAN STREETS AND AT A MINIMUM OF THE END OF THE DAY.
- 6. AN INSPECTION SHALL BE MADE WEEKLY. ALL OBSERVED DEFICIENCIES OF THE BEST MANAGEMENT PRACTICES (BMPs) WILL BE RECORDED AND REPAIRED AS SOON AS POSSIBLE.
- 7. SEDIMENT SHALL BE REMOVED FROM ALL EROSION CONTROL DEVICES WHEN SEDIMENT REACHES 50% OF THE DEVICE CAPACITY.
- 8. A SOLID WASTE CONTAINER SHALL BE PROVIDED FOR SOLID WASTE REMOVAL AS NEEDED. LOCATION TO BE SHOWN ON THE MAP AFTER INSTALLATION
- 9. A TEMPORARY SANITARY SEWER CONTAINER SHALL BE PROVIDED AS NEEDED. LOCATION TO BE SHOWN ON THE MAP AFTER INSTALLATION.
- 10. A CONCRETE WASTE PIT SHALL BE PROVIDED AS NEEDED DURING THE CONSTRUCTION OF THE SITE. LOCATION TO BE SHOWN ON THE MAP AFTER INSTALLATION
- 11. TOTAL AREA IS 50.4 ACRES, TOTAL DISTURBED IS 21.0 ACRES.