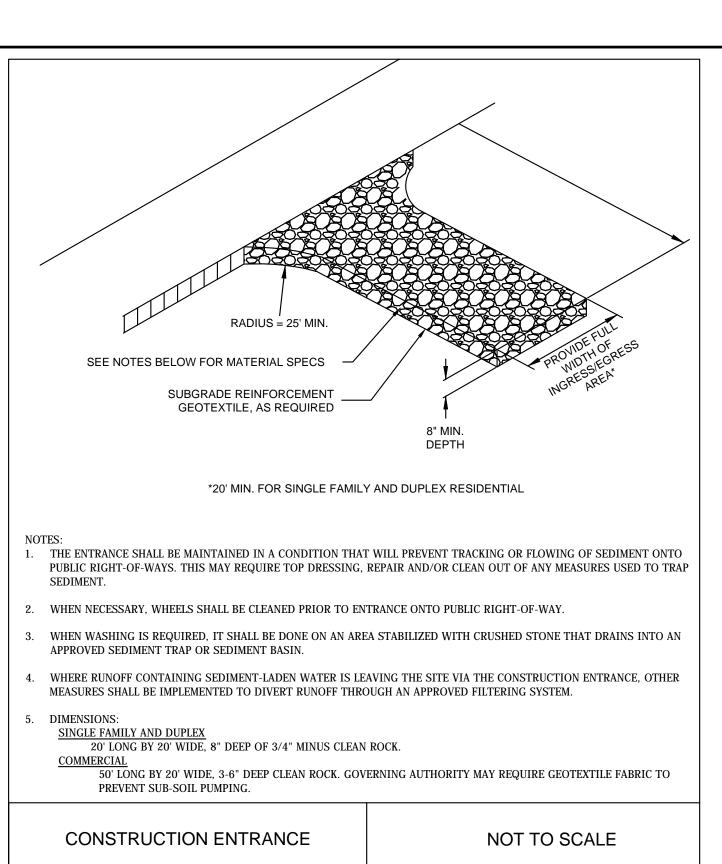

- REQUIREMENTS TO KEEP THEM IN GOOD WORKING CONDITION THROUGHOUT THE ENTIRE CONSTRUCTION PERIOD. UNTIL CORRECTIONS HAVE BEEN MADE. CONTRACTOR OR OWNER'S DESIGNATED REPRESENTATIVE SHALL MAINTAIN A CONTINUOUS UPDATED SWPP PLAN AND MAP ON SITE (IN A CONTAINER MARKED AS SUCH TO IDENTIFY THE PLAN)
- SEEDED IN AREAS WHERE CONSTRUCTION CEASES FOR 14 DAYS AND PERMANENT SEEDED SHOULD BE INITIATED IMMEDIATELY (WEATHER PERMITTING) AT THE COMPLETION OF GRADING IN AREAS THAT CONSTRUCTION IS COMPLETED. THE LOCAL SOIL CONSERVATION SERVICE CAN BE CONTACTED FOR ASSISTANCE.
- 5. CONTRACTOR SHALL INSTALL A STONE CONSTRUCTION EXIT (PRIOR TO CONSTRUCTION) AT THE LOCATIONS CONSTRUCTION VEHICLES LEAVE THE SITE TO PREVENT DUST AND MUD TRACKING ONTO STREETS. CONTRACTOR SHALL CLEAN ALL TRACKING MATERIALS FROM STREETS AS FREQUENTLY AS NECESSARY TO MAINTAIN CLEAN STREETS AND AT A MINIMUM OF THE END OF THE DAY.
- 6. AN INSPECTION SHALL BE MADE WEEKLY. ALL OBSERVED DEFICIENCIES OF THE BEST MANAGEMENT PRACTICES (BMPs) WILL BE RECORDED AND REPAIRED AS SOON AS POSSIBLE.
- 7. SEDIMENT SHALL BE REMOVED FROM ALL EROSION CONTROL DEVICES WHEN SEDIMENT REACHES 50% OF THE DEVICE CAPACITY.
- 8. A SOLID WASTE CONTAINER SHALL BE PROVIDED FOR SOLID WASTE REMOVAL AS NEEDED. LOCATION TO BE SHOWN ON THE MAP AFTER INSTALLATION
- 9. A TEMPORARY SANITARY SEWER CONTAINER SHALL BE PROVIDED AS NEEDED. LOCATION TO BE SHOWN ON THE MAP AFTER INSTALLATION.
- 10. A CONCRETE WASTE PIT SHALL BE PROVIDED AS NEEDED DURING THE CONSTRUCTION OF THE SITE. LOCATION TO BE SHOWN ON THE MAP AFTER INSTALLATION
- 11. TOTAL AREA IS 50.4 ACRES, TOTAL DISTURBED IS 21.0 ACRES.