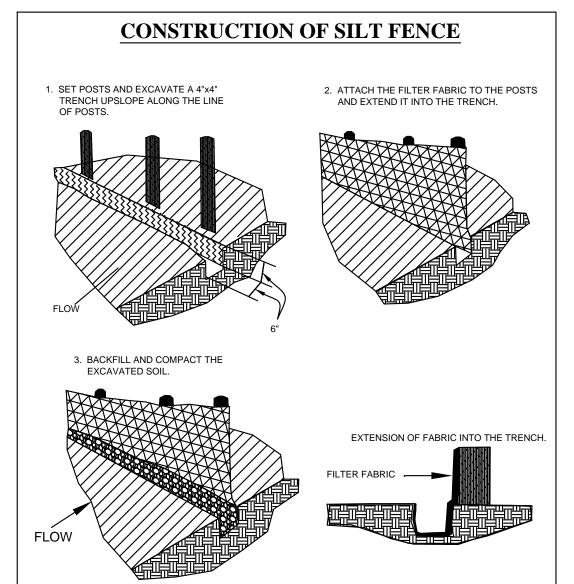

- REQUIREMENTS TO KEEP THEM IN GOOD WORKING CONDITION THROUGHOUT THE ENTIRE CONSTRUCTION PERIOD. UNTIL CORRECTIONS HAVE BEEN MADE. CONTRACTOR OR OWNER'S DESIGNATED REPRESENTATIVE SHALL MAINTAIN A CONTINUOUS UPDATED SWPP PLAN AND MAP ON SITE (IN A CONTAINER MARKED AS SUCH TO IDENTIFY THE PLAN)
- SEEDED IN AREAS WHERE CONSTRUCTION CEASES FOR 14 DAYS AND PERMANENT SEEDED SHOULD BE INITIATED IMMEDIATELY (WEATHER PERMITTING) AT THE COMPLETION OF GRADING IN AREAS THAT CONSTRUCTION IS COMPLETED. THE LOCAL SOIL CONSERVATION SERVICE CAN BE CONTACTED FOR ASSISTANCE.
- 5. CONTRACTOR SHALL INSTALL A STONE CONSTRUCTION EXIT (PRIOR TO CONSTRUCTION) AT THE LOCATIONS CONSTRUCTION VEHICLES LEAVE THE SITE TO PREVENT DUST AND MUD TRACKING ONTO STREETS. CONTRACTOR SHALL CLEAN ALL TRACKING MATERIALS FROM STREETS AS FREQUENTLY AS NECESSARY TO MAINTAIN CLEAN STREETS AND AT A MINIMUM OF THE END OF THE DAY.
- 6. AN INSPECTION SHALL BE MADE WEEKLY. ALL OBSERVED DEFICIENCIES OF THE BEST MANAGEMENT PRACTICES (BMPs) WILL BE RECORDED AND REPAIRED AS SOON AS POSSIBLE.
- 7. SEDIMENT SHALL BE REMOVED FROM ALL EROSION CONTROL DEVICES WHEN SEDIMENT REACHES 50% OF THE DEVICE CAPACITY.
- 8. A SOLID WASTE CONTAINER SHALL BE PROVIDED FOR SOLID WASTE REMOVAL AS NEEDED. LOCATION TO BE SHOWN ON THE MAP AFTER INSTALLATION
- 9. A TEMPORARY SANITARY SEWER CONTAINER SHALL BE PROVIDED AS NEEDED. LOCATION TO BE SHOWN ON THE MAP AFTER INSTALLATION.
- 10. A CONCRETE WASTE PIT SHALL BE PROVIDED AS NEEDED DURING THE CONSTRUCTION OF THE SITE. LOCATION TO BE SHOWN ON THE MAP AFTER INSTALLATION
- 11. TOTAL AREA IS 50.4 ACRES, TOTAL DISTURBED IS 21.0 ACRES.