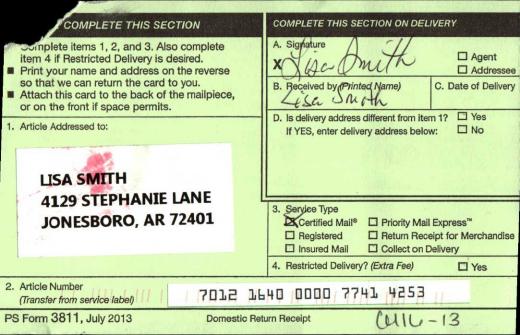

ur name and address on the reverse so that we can return the card to you.
- Attach this card to the back of the mailpiece, or on the front if space permits.
- 1. Article Addressed to:

# NATHANIEL THOMPSON 4100 STEPHANIE LANE JONESBORO, AR 72401

# COMPLETE THIS SECTION ON DELIVERY A. Signature Agent Addressee C/Date of Deliver B. Received by (Printed Name) □ Yes D. Is delivery address different from item 1? D No If YES, enter delivery address below: 3. Service Type Certified Mail® □ Priority Mail Express<sup>™</sup> C Registered Return Receipt for Merchandise T Insured Mail Collect on Delivery 4. Restricted Delivery? (Extra Fee) Yes 7012 1640 0000 7741 4215

116-13

2. Article Number (Transfer from service label)

PS Form 3811, July 2013

**Domestic Return Receipt** 





























#### COMPLETE THIS SECTION ON DELIVERY SENDER: COMPLETE THIS SECTION Signat Gomplete items 1, 2, and 3. Also complete item 4 if Restricted Delivery is desired. □ Agent X Print your name and address on the reverse □ Addressee so that we can return the card to you. B. Received by (Printed Name) C. Date of Delivery Attach this card to the back of the mailpiece, or on the front if space permits. D. Is delivery address different from item T Yes 1. Article Addressed to: If YES, enter delivery address below: D No **CLARENCE WOODARD 4125 STEPHANIE LANE** 3. Service Type **JONESBORO, AR 72401** Certified Mail® □ Priority Mail Express™ Registered Return Receipt for Merchandise Insured Mail Collect on Delivery 4. Restricted Delivery? (Extra Fee) 1 Yes 2. Article Number 7012 1640 0000 7741 426