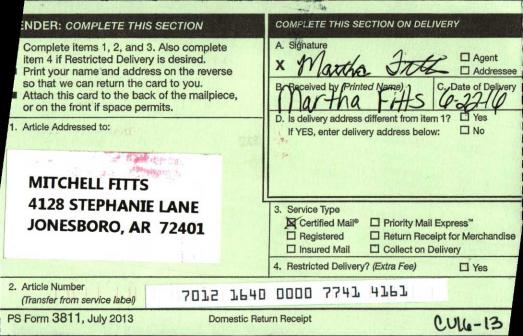

#### COMPLETE THIS SECTION ON DELIVERY SENDER: COMPLETE THIS SECTION Signat Gomplete items 1, 2, and 3. Also complete item 4 if Restricted Delivery is desired. □ Agent X Print your name and address on the reverse □ Addressee so that we can return the card to you. B. Received by (Printed Name) C. Date of Delivery Attach this card to the back of the mailpiece, or on the front if space permits. D. Is delivery address different from item T Yes 1. Article Addressed to: If YES, enter delivery address below: D No **CLARENCE WOODARD 4125 STEPHANIE LANE** 3. Service Type **JONESBORO, AR 72401** Certified Mail® □ Priority Mail Express™ Registered Return Receipt for Merchandise Insured Mail Collect on Delivery 4. Restricted Delivery? (Extra Fee) 1 Yes 2. Article Number 7012 1640 0000 7741 4260 (Transfer from service label) PS Form 3811, July 2013 **Domestic Return Receipt** 1110-13