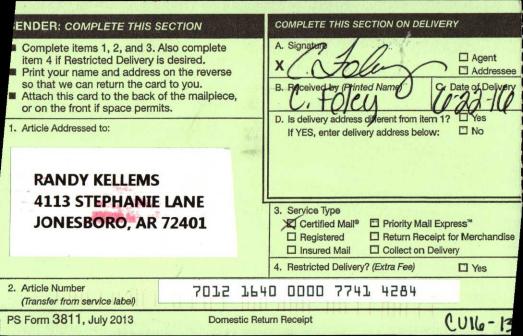

#### COMPLETE THIS SECTION ON DELIVERY SENDER: COMPLETE THIS SECTION Signat Gomplete items 1, 2, and 3. Also complete item 4 if Restricted Delivery is desired. □ Agent X Print your name and address on the reverse □ Addressee so that we can return the card to you. B. Received by (Printed Name) C. Date of Delivery Attach this card to the back of the mailpiece, or on the front if space permits. D. Is delivery address different from item T Yes 1. Article Addressed to: If YES, enter delivery address below: D No **CLARENCE WOODARD 4125 STEPHANIE LANE** 3. Service Type **JONESBORO, AR 72401** Certified Mail® □ Priority Mail Express™ Registered Return Receipt for Merchandise Insured Mail Collect on Delivery 4. Restricted Delivery? (Extra Fee) 1 Yes 2. Article Number 7012 1640 0000 7741 4260 (Transfer from service label) PS Form 3811, July 2013 **Domestic Return Receipt** 1110-13