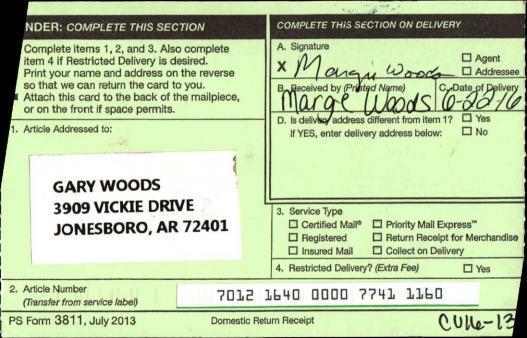

#### COMPLETE THIS SECTION ON DELIVERY SENDER: COMPLETE THIS SECTION Signat Gomplete items 1, 2, and 3. Also complete item 4 if Restricted Delivery is desired. □ Agent X Print your name and address on the reverse □ Addressee so that we can return the card to you. B. Received by (Printed Name) C. Date of Delivery Attach this card to the back of the mailpiece, or on the front if space permits. D. Is delivery address different from item T Yes 1. Article Addressed to: If YES, enter delivery address below: D No **CLARENCE WOODARD 4125 STEPHANIE LANE** 3. Service Type **JONESBORO, AR 72401** Certified Mail® □ Priority Mail Express™ Registered Return Receipt for Merchandise Insured Mail Collect on Delivery 4. Restricted Delivery? (Extra Fee) 1 Yes 2. Article Number 7012 1640 0000 7741 4260 (Transfer from service label) PS Form 3811, July 2013 **Domestic Return Receipt** 1110-13