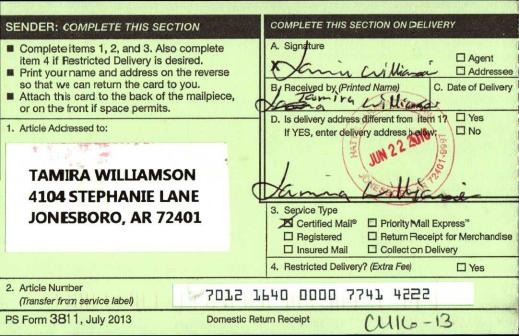

#### COMPLETE THIS SECTION ON DELIVERY SENDER: COMPLETE THIS SECTION Signat Gomplete items 1, 2, and 3. Also complete item 4 if Restricted Delivery is desired. □ Agent X Print your name and address on the reverse □ Addressee so that we can return the card to you. B. Received by (Printed Name) C. Date of Delivery Attach this card to the back of the mailpiece, or on the front if space permits. D. Is delivery address different from item T Yes 1. Article Addressed to: If YES, enter delivery address below: D No **CLARENCE WOODARD 4125 STEPHANIE LANE** 3. Service Type **JONESBORO, AR 72401** Certified Mail® □ Priority Mail Express™ Registered Return Receipt for Merchandise Insured Mail Collect on Delivery 4. Restricted Delivery? (Extra Fee) 1 Yes 2. Article Number 7012 1640 0000 7741