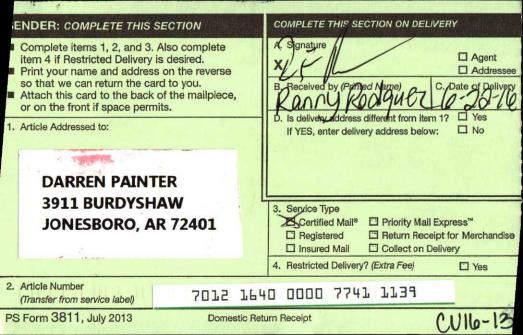

#### COMPLETE THIS SECTION ON DELIVERY SENDER: COMPLETE THIS SECTION Signat Gomplete items 1, 2, and 3. Also complete item 4 if Restricted Delivery is desired. □ Agent X Print your name and address on the reverse □ Addressee so that we can return the card to you. B. Received by (Printed Name) C. Date of Delivery Attach this card to the back of the mailpiece, or on the front if space permits. D. Is delivery address different from item T Yes 1. Article Addressed to: If YES, enter delivery address below: D No **CLARENCE WOODARD 4125 STEPHANIE LANE** 3. Service Type **JONESBORO, AR 72401** Certified Mail® □ Priority Mail Express™ Registered Return Receipt for Merchandise Insured Mail Collect on Delivery 4. Restricted Delivery? (Extra Fee) 1 Yes 2. Article Number 7012 1640 0000 7741 4260 (Transfer from service label) PS Form 3811, July 2013 **Domestic Return Receipt** 1110-13