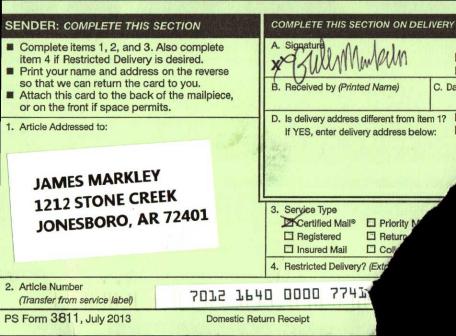

#### COMPLETE THIS SECTION ON DELIVERY SENDER: COMPLETE THIS SECTION Signat Gomplete items 1, 2, and 3. Also complete item 4 if Restricted Delivery is desired. □ Agent X Print your name and address on the reverse □ Addressee so that we can return the card to you. B. Received by (Printed Name) C. Date of Delivery Attach this card to the back of the mailpiece, or on the front if space permits. D. Is delivery address different from item T Yes 1. Article Addressed to: If YES, enter delivery address below: D No **CLARENCE WOODARD 4125 STEPHANIE LANE** 3. Service Type **JONESBORO, AR 72401** Certified Mail® □ Priority Mail Express™ Registered Return Receipt for Merchandise Insured Mail Collect on Delivery 4. Restricted Delivery? (Extra Fee) 1 Yes 2. Article Number 7012 1640 0000 7741 4260 (Transfer from service label) PS Form 3811, July 2013 **Domestic Return Receipt** 1110-13