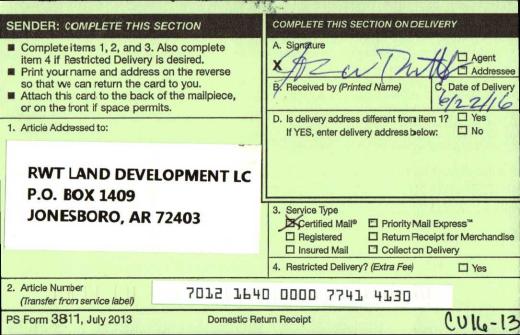

your name and address on the reverse so that we can return the card to you.
- Attach this card to the back of the mailpiece, or on the front if space permits.
- 1. Article Addressed to:

# NATHANIEL THOMPSON 4100 STEPHANIE LANE JONESBORO, AR 72401

# COMPLETE THIS SECTION ON DELIVERY A. Signature Agent Addressee C/Date of Deliver B. Received by (Printed Name) □ Yes D. Is delivery address different from item 1? D No If YES, enter delivery address below: 3. Service Type Certified Mail® □ Priority Mail Express<sup>™</sup> C Registered Return Receipt for Merchandise T Insured Mail Collect on Delivery 4. Restricted Delivery? (Extra Fee) Yes 7012 1640 0000 7741 4215

116-13

2. Article Number (Transfer from service label)

PS Form 3811, July 2013

**Domestic Return Receipt** 





























#### COMPLETE THIS SECTION ON DELIVERY SENDER: COMPLETE THIS SECTION Signat Gomplete items 1, 2, and 3. Also complete item 4 if Restricted Delivery is desired. □ Agent X Print your name and address on the reverse □ Addressee so that we can return the card to you. B. Received by (Printed Name) C. Date of Delivery Attach this card to the back of the mailpiece, or on the front if space permits. D. Is delivery address different from item T Yes 1. Article Addressed to: If YES, enter delivery address below: D No **CLARENCE WOODARD 4125 STEPHANIE LANE** 3. Service Type **JONESBORO, AR 72401** Certified Mail® □ Priority Mail Express™ Registered Return Receipt for Merchandise Insured Mail Collect on Delivery 4. Restricted Delivery? (Extra Fee) 1 Yes 2. Article Number 7012 1640 0000 7741 4