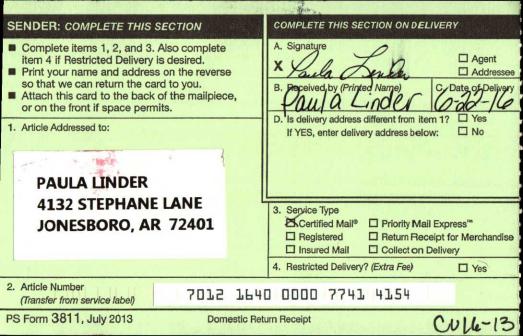

#### COMPLETE THIS SECTION ON DELIVERY SENDER: COMPLETE THIS SECTION Signat Gomplete items 1, 2, and 3. Also complete item 4 if Restricted Delivery is desired. □ Agent X Print your name and address on the reverse □ Addressee so that we can return the card to you. B. Received by (Printed Name) C. Date of Delivery Attach this card to the back of the mailpiece, or on the front if space permits. D. Is delivery address different from item T Yes 1. Article Addressed to: If YES, enter delivery address below: D No **CLARENCE WOODARD 4125 STEPHANIE LANE** 3. Service Type **JONESBORO, AR 72401** Certified Mail® □ Priority Mail Express™ Registered Return Receipt for Merchandise Insured Mail Collect on Delivery 4. Restricted Delivery? (Extra Fee) 1 Yes 2. Article Number 7012 1640 0000 77