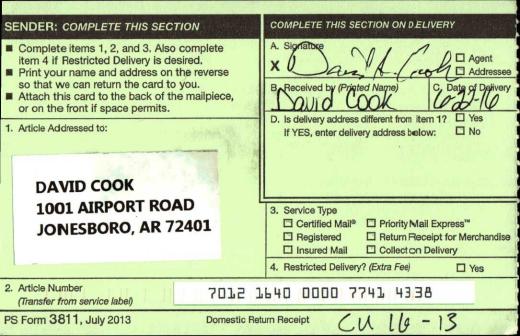

#### COMPLETE THIS SECTION ON DELIVERY SENDER: COMPLETE THIS SECTION Signat Gomplete items 1, 2, and 3. Also complete item 4 if Restricted Delivery is desired. □ Agent X Print your name and address on the reverse □ Addressee so that we can return the card to you. B. Received by (Printed Name) C. Date of Delivery Attach this card to the back of the mailpiece, or on the front if space permits. D. Is delivery address different from item T Yes 1. Article Addressed to: If YES, enter delivery address below: D No **CLARENCE WOODARD 4125 STEPHANIE LANE** 3. Service Type **JONESBORO, AR 72401** Certified Mail® □ Priority Mail Express™ Registered Return Receipt for Merchandise Insured Mail Collect on Delivery 4. Restricted Delivery? (Extra Fee) 1 Yes 2. Article Number 7012 1640 0000 7741 4260 (Transfer from service label) PS Form 3811, July 2013 **Domestic Return Receipt** 1110-13