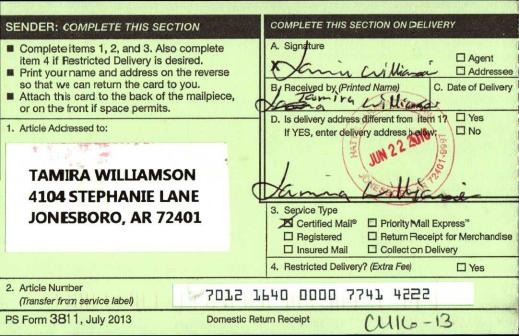

t your name and address on the reverse so that we can return the card to you.
- Attach this card to the back of the mailpiece, or on the front if space permits.
- 1. Article Addressed to:

# NATHANIEL THOMPSON 4100 STEPHANIE LANE JONESBORO, AR 72401

# COMPLETE THIS SECTION ON DELIVERY A. Signature Agent Addressee C/Date of Deliver B. Received by (Printed Name) □ Yes D. Is delivery address different from item 1? D No If YES, enter delivery address below: 3. Service Type Certified Mail® □ Priority Mail Express<sup>™</sup> C Registered Return Receipt for Merchandise T Insured Mail Collect on Delivery 4. Restricted Delivery? (Extra Fee) Yes 7012 1640 0000 7741 4215

116-13

2. Article Number (Transfer from service label)

PS Form 3811, July 2013

**Domestic Return Receipt** 





























#### COMPLETE THIS SECTION ON DELIVERY SENDER: COMPLETE THIS SECTION Signat Gomplete items 1, 2, and 3. Also complete item 4 if Restricted Delivery is desired. □ Agent X Print your name and address on the reverse □ Addressee so that we can return the card to you. B. Received by (Printed Name) C. Date of Delivery Attach this card to the back of the mailpiece, or on the front if space permits. D. Is delivery address different from item T Yes 1. Article Addressed to: If YES, enter delivery address below: D No **CLARENCE WOODARD 4125 STEPHANIE LANE** 3. Service Type **JONESBORO, AR 72401** Certified Mail® □ Priority Mail Express™ Registered Return Receipt for Merchandise Insured Mail Collect on Delivery 4. Restricted Delivery? (Extra Fee) 1 Yes 2. Article Number 7012 1640 0000 7741