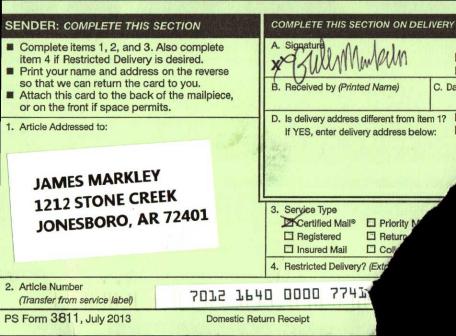

name and address on the reverse so that we can return the card to you.
- Attach this card to the back of the mailpiece, or on the front if space permits.
- 1. Article Addressed to:

# NATHANIEL THOMPSON 4100 STEPHANIE LANE JONESBORO, AR 72401

# COMPLETE THIS SECTION ON DELIVERY A. Signature Agent Addressee C/Date of Deliver B. Received by (Printed Name) □ Yes D. Is delivery address different from item 1? D No If YES, enter delivery address below: 3. Service Type Certified Mail® □ Priority Mail Express<sup>™</sup> C Registered Return Receipt for Merchandise T Insured Mail Collect on Delivery 4. Restricted Delivery? (Extra Fee) Yes 7012 1640 0000 7741 4215

116-13

2. Article Number (Transfer from service label)

PS Form 3811, July 2013

**Domestic Return Receipt** 





























#### COMPLETE THIS SECTION ON DELIVERY SENDER: COMPLETE THIS SECTION Signat Gomplete items 1, 2, and 3. Also complete item 4 if Restricted Delivery is desired. □ Agent X Print your name and address on the reverse □ Addressee so that we can return the card to you. B. Received by (Printed Name) C. Date of Delivery Attach this card to the back of the mailpiece, or on the front if space permits. D. Is delivery address different from item T Yes 1. Article Addressed to: If YES, enter delivery address below: D No **CLARENCE WOODARD 4125 STEPHANIE LANE** 3. Service Type **JONESBORO, AR 72401** Certified Mail® □ Priority Mail Express™ Registered Return Receipt for Merchandise Insured Mail Collect on Delivery 4. Restricted Delivery? (Extra Fee) 1 Yes 2. Article Number 7012 1640 0000 7741 4260