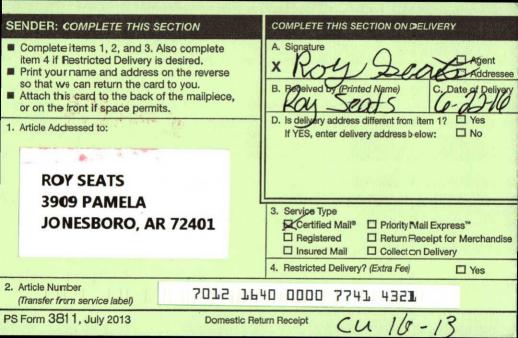

#### COMPLETE THIS SECTION ON DELIVERY SENDER: COMPLETE THIS SECTION Signat Gomplete items 1, 2, and 3. Also complete item 4 if Restricted Delivery is desired. □ Agent X Print your name and address on the reverse □ Addressee so that we can return the card to you. B. Received by (Printed Name) C. Date of Delivery Attach this card to the back of the mailpiece, or on the front if space permits. D. Is delivery address different from item T Yes 1. Article Addressed to: If YES, enter delivery address below: D No **CLARENCE WOODARD 4125 STEPHANIE LANE** 3. Service Type **JONESBORO, AR 72401** Certified Mail® □ Priority Mail Express™ Registered Return Receipt for Merchandise Insured Mail Collect on Delivery 4. Restricted Delivery? (Extra Fee) 1 Yes 2. Article Number 7012 1640 0000 7741 4260 (Transfer from service label) PS Form 3811, July 2013 **Domestic Return Receipt** 1110-13