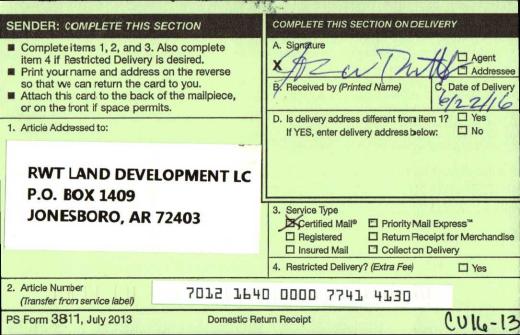

#### COMPLETE THIS SECTION ON DELIVERY SENDER: COMPLETE THIS SECTION Signat Gomplete items 1, 2, and 3. Also complete item 4 if Restricted Delivery is desired. □ Agent X Print your name and address on the reverse □ Addressee so that we can return the card to you. B. Received by (Printed Name) C. Date of Delivery Attach this card to the back of the mailpiece, or on the front if space permits. D. Is delivery address different from item T Yes 1. Article Addressed to: If YES, enter delivery address below: D No **CLARENCE WOODARD 4125 STEPHANIE LANE** 3. Service Type **JONESBORO, AR 72401** Certified Mail® □ Priority Mail Express™ Registered Return Receipt for Merchandise Insured Mail Collect on Delivery 4. Restricted Delivery? (Extra Fee) 1 Yes 2. Article Number 7012 1640 0000 7741 4