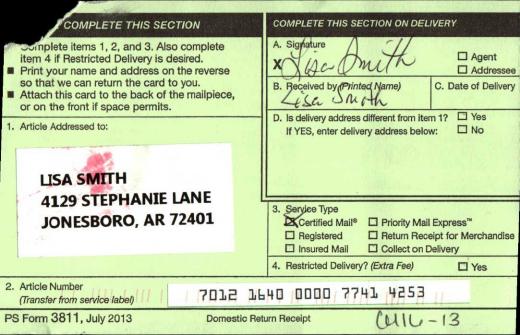

#### COMPLETE THIS SECTION ON DELIVERY SENDER: COMPLETE THIS SECTION Signat Gomplete items 1, 2, and 3. Also complete item 4 if Restricted Delivery is desired. □ Agent X Print your name and address on the reverse □ Addressee so that we can return the card to you. B. Received by (Printed Name) C. Date of Delivery Attach this card to the back of the mailpiece, or on the front if space permits. D. Is delivery address different from item T Yes 1. Article Addressed to: If YES, enter delivery address below: D No **CLARENCE WOODARD 4125 STEPHANIE LANE** 3. Service Type **JONESBORO, AR 72401** Certified Mail® □ Priority Mail Express™ Registered Return Receipt for Merchandise Insured Mail Collect on Delivery 4. Restricted Delivery? (Extra Fee) 1 Yes 2. Article Number 7012 1640 0000 7741 426