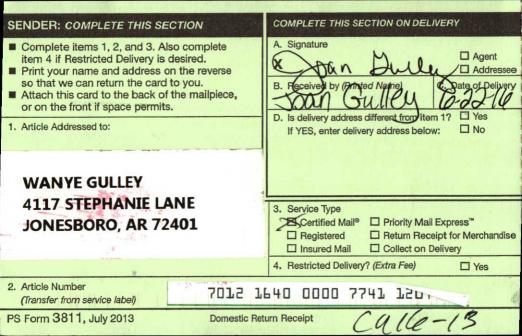

#### COMPLETE THIS SECTION ON DELIVERY SENDER: COMPLETE THIS SECTION Signat Gomplete items 1, 2, and 3. Also complete item 4 if Restricted Delivery is desired. □ Agent X Print your name and address on the reverse □ Addressee so that we can return the card to you. B. Received by (Printed Name) C. Date of Delivery Attach this card to the back of the mailpiece, or on the front if space permits. D. Is delivery address different from item T Yes 1. Article Addressed to: If YES, enter delivery address below: D No **CLARENCE WOODARD 4125 STEPHANIE LANE** 3. Service Type **JONESBORO, AR 72401** Certified Mail® □ Priority Mail Express™ Registered Return Receipt for Merchandise Insured Mail Collect on Delivery 4. Restricted Delivery? (Extra Fee) 1 Yes 2. Article Number 7012 1640 0000 7741 4260 (Transfer from service label) PS Form 3811, July 2013 **Domestic Return Receipt** 1110-13