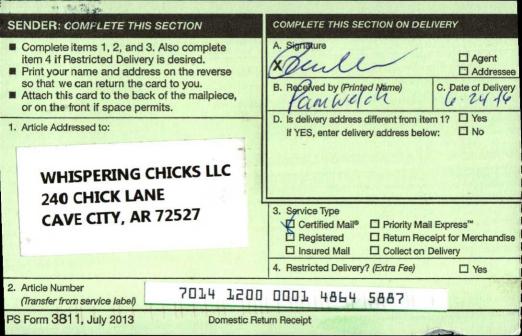

## NDER: COMPLETE THIS SECTION

- Complete items 1, 2, and 3. Also complete item 4 if Restricted Delivery is desired.
- Print your name and address on the reverse so that we can return the card to you.
- Attach this card to the back of the mailpiece, or on the front if space permits.

1. Article Addressed to:

2. Article Number

(Transfer from service label) PS Form 3811, July 2013

## COMPLETE THIS SECTION ON DELIVERY

A. Signature Agent Addressee B. Received by (Printed Name) C. Date of Delivery 130116 1 Yes D. Is delivery address different from item 1? If YES, enter delivery address below: C No 3. Service Type Certified Mail® □ Priority Mail Express<sup>™</sup> C Registered Return Receipt for Merchandise Insured Mail Collect on Delivery 4. Restricted Delivery? (Extra Fee) □ Yes 1200 0001 4864 5993

**Domestic Return Receipt** 

701.4

2. Article Number (Transfer from service label)

7014 1200 0001 4864 5986

Insured Mail

4. Restricted Delivery? (Extra Fee)

Collect on Delivery

T Yes

PS Form 3811, July 2013

**Domestic Return Receipt** 