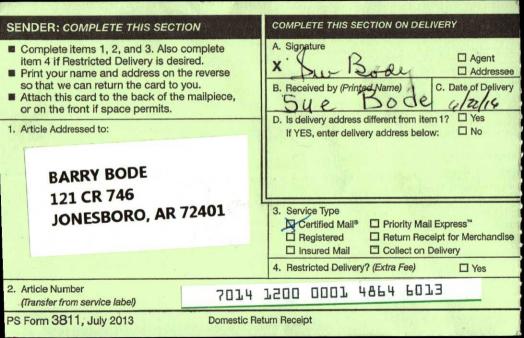

## NDER: COMPLETE THIS SECTION

- Complete items 1, 2, and 3. Also complete item 4 if Restricted Delivery is desired.
- Print your name and address on the reverse so that we can return the card to you.
- Attach this card to the back of the mailpiece, or on the front if space permits.

1. Article Addressed to:

2. Article Number

(Transfer from service label) PS Form 3811, July 2013

## COMPLETE THIS SECTION ON DELIVERY

A. Signature Agent Addressee B. Received by (Printed Name) C. Date of Delivery 130116 1 Yes D. Is delivery address different from item 1? If YES, enter delivery address below: C No 3. Service Type Certified Mail® □ Priority Mail Express<sup>™</sup> C Registered Return Receipt for Merchandise Insured Mail Collect on Delivery 4. Restricted Delivery? (Extra Fee) □ Yes 1200 0001 4864 5993

**Domestic Return Receipt** 

701.4

2. Article Number (Transfer from service label)

7014 1200 0001 4864 5986

Insured Mail

4. Restricted Delivery? (Extra Fee)

Collect on Delivery

T Yes

PS Form 3811, July 2013

**Domestic Return Receipt** 