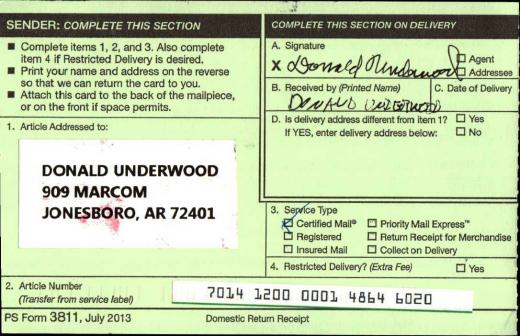

## NDER: COMPLETE THIS SECTION

- Complete items 1, 2, and 3. Also complete item 4 if Restricted Delivery is desired.
- Print your name and address on the reverse so that we can return the card to you.
- Attach this card to the back of the mailpiece, or on the front if space permits.

1. Article Addressed to:

2. Article Number

(Transfer from service label) PS Form 3811, July 2013

## COMPLETE THIS SECTION ON DELIVERY

A. Signature Agent Addressee B. Received by (Printed Name) C. Date of Delivery 130116 1 Yes D. Is delivery address different from item 1? If YES, enter delivery address below: C No 3. Service Type Certified Mail® □ Priority Mail Express<sup>™</sup> C Registered Return Receipt for Merchandise Insured Mail Collect on Delivery 4. Restricted Delivery? (Extra Fee) □ Yes 1200 0001 4864 5993

**Domestic Return Receipt** 

701.4

2. Article Number (Transfer from service label)

7014 1200 0001 4864 5986

Insured Mail

4. Restricted Delivery? (Extra Fee)

Collect on Delivery

T Yes

PS Form 3811, July 2013

**Domestic Return Receipt** 