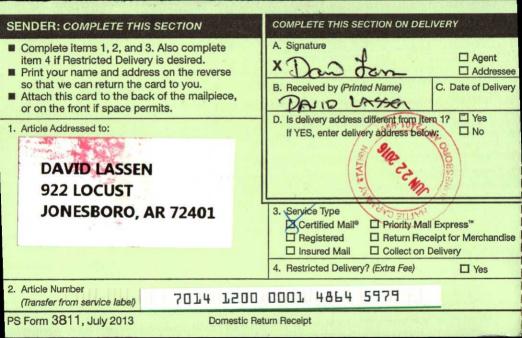

## NDER: COMPLETE THIS SECTION

- Complete items 1, 2, and 3. Also complete item 4 if Restricted Delivery is desired.
- Print your name and address on the reverse so that we can return the card to you.
- Attach this card to the back of the mailpiece, or on the front if space permits.

1. Article Addressed to:

2. Article Number

(Transfer from service label) PS Form 3811, July 2013

## COMPLETE THIS SECTION ON DELIVERY

A. Signature Agent Addressee B. Received by (Printed Name) C. Date of Delivery 130116 1 Yes D. Is delivery address different from item 1? If YES, enter delivery address below: C No 3. Service Type Certified Mail® □ Priority Mail Express<sup>™</sup> C Registered Return Receipt for Merchandise Insured Mail Collect on Delivery 4. Restricted Delivery? (Extra Fee) □ Yes 1200 0001 4864 5993

**Domestic Return Receipt** 

701.4

2. Article Number (Transfer from service label)

7014 1200 0001 4864 5986

Insured Mail

4. Restricted Delivery? (Extra Fee)

Collect on Delivery

T Yes

PS Form 3811, July 2013

**Domestic Return Receipt** 