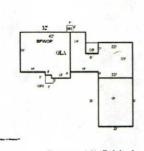

#### Residential Improvement #1

Living Area 1st Floor

2,102

**Basement Unfinished** 

8/5/2015

0

[!]

### ARCountyData.com

۲

| Living Area 2nd Floor |                       | 0           | Basement Fi          | nished w/Partitions | 0 |
|-----------------------|-----------------------|-------------|----------------------|---------------------|---|
|                       |                       |             | Basement Fini        | shed w/o Partitions | 0 |
| Living Area Total SF  |                       | 2,102       |                      | Basement Total SF   | 0 |
| Occupancy Type:       | Single Family         | S-14        |                      |                     |   |
| Grade:                | D4+15                 |             |                      |                     |   |
| Story Height:         | 1 Story               |             |                      |                     |   |
| Year Built:           | Year Built Not A      | vailable    |                      |                     |   |
| Effective Age:        | 10                    |             |                      |                     |   |
| Construction Type:    | Std Frame             |             |                      |                     |   |
| Roof Type:            | Asphalt               |             |                      |                     |   |
| Heat / AC:            | Central               |             |                      |                     |   |
| Fireplace:            | 1 Single 1-Story      | Fair        |                      |                     |   |
| Bathrooms:            | and the second second |             |                      |                     |   |
| Foundation Type:      |                       |             |                      |                     |   |
|                       | Elevated Slab         |             |                      |                     |   |
| Floor Covering:       |                       | ea ft       |                      |                     |   |
|                       | ceramic: 631          |             |                      |                     |   |
| Additive Items:       | Additive Item         | Quantity S  | Size Description     |                     |   |
|                       | WC                    | 250         | BRICK/STONE WAINSCT  |                     |   |
|                       | FFD                   | 441         | FRAME FIN DETACHED   |                     |   |
|                       | OP                    | 42          | OPEN PORCH           |                     |   |
|                       | OP                    | 95          | OPEN PORCH           |                     |   |
|                       | WD                    | 402         | WOOD DECKS           |                     |   |
|                       | CDW                   | 990         | CONCRETE DRIVEWAY    |                     |   |
| Outbuildings / Yard   | OBYI Item Qu          | antity Size | Description          |                     |   |
| Improvements:         | ARBOR                 | 1           |                      |                     |   |
|                       | UB4-X                 | 180         | UTILITY BUILDING 4-X |                     |   |
|                       | WFX6                  | 150         | 6' WOOD PRIVACY      |                     |   |
|                       |                       |             |                      |                     |   |