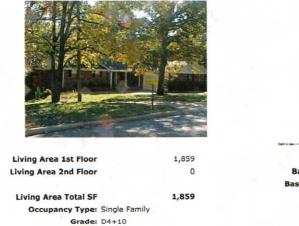

#### Residential Improvement #1

Living Area 1st Floor

2,102

**Basement Unfinished** 

8/5/2015

0

[!]

### ARCountyData.com

۲

| Living Area 2nd Floor |                       | 0           | Basement Fi          | nished w/Partitions | 0 |
|-----------------------|-----------------------|-------------|----------------------|---------------------|---|
|                       |                       |             | Basement Fini        | shed w/o Partitions | 0 |
| Living Area Total SF  |                       | 2,102       |                      | Basement Total SF   | 0 |
| Occupancy Type:       | Single Family         | S-14        |                      |                     |   |
| Grade:                | D4+15                 |             |                      |                     |   |
| Story Height:         | 1 Story               |             |                      |                     |   |
| Year Built:           | Year Built Not A      | vailable    |                      |                     |   |
| Effective Age:        | 10                    |             |                      |                     |   |
| Construction Type:    | Std Frame             |             |                      |                     |   |
| Roof Type:            | Asphalt               |             |                      |                     |   |
| Heat / AC:            | Central               |             |                      |                     |   |
| Fireplace:            | 1 Single 1-Story      | Fair        |                      |                     |   |
| Bathrooms:            | and the second second |             |                      |                     |   |
| Foundation Type:      |                       |             |                      |                     |   |
|                       | Elevated Slab         |             |                      |                     |   |
| Floor Covering:       |                       | ea ft       |                      |                     |   |
|                       | ceramic: 631          |             |                      |                     |   |
| Additive Items:       | Additive Item         | Quantity S  | Size Description     |                     |   |
|                       | WC                    | 250         | BRICK/STONE WAINSCT  |                     |   |
|                       | FFD                   | 441         | FRAME FIN DETACHED   |                     |   |
|                       | OP                    | 42          | OPEN PORCH           |                     |   |
|                       | OP                    | 95          | OPEN PORCH           |                     |   |
|                       | WD                    | 402         | WOOD DECKS           |                     |   |
|                       | CDW                   | 990         | CONCRETE DRIVEWAY    |                     |   |
| Outbuildings / Yard   | OBYI Item Qu          | antity Size | Description          |                     |   |
| Improvements:         | ARBOR                 | 1           |                      |                     |   |
|                       | UB4-X                 | 180         | UTILITY BUILDING 4-X |                     |   |
|                       | WFX6                  | 150         | 6' WOOD PRIVACY      |                     |   |
|                       |                       |             |                      |                     |   |