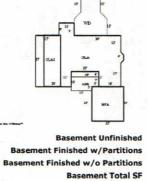

#### Residential Improvement #1

Living Area 1st Floor

2,102

**Basement Unfinished** 

8/5/2015

0

[!]

### ARCountyData.com

۲

| Living Area 2nd Floor |                       | 0           | Basement Fi          | nished w/Partitions | 0 |
|-----------------------|-----------------------|-------------|----------------------|---------------------|---|
|                       |                       |             | Basement Fini        | shed w/o Partitions | 0 |
| Living Area Total SF  |                       | 2,102       |                      | Basement Total SF   | 0 |
| Occupancy Type:       | Single Family         | S-14        |                      |                     |   |
| Grade:                | D4+15                 |             |                      |                     |   |
| Story Height:         | 1 Story               |             |                      |                     |   |
| Year Built:           | Year Built Not A      | vailable    |                      |                     |   |
| Effective Age:        | 10                    |             |                      |                     |   |
| Construction Type:    | Std Frame             |             |                      |                     |   |
| Roof Type:            | Asphalt               |             |                      |                     |   |
| Heat / AC:            | Central               |             |                      |                     |   |
| Fireplace:            | 1 Single 1-Story      | Fair        |                      |                     |   |
| Bathrooms:            | and the second second |             |                      |                     |   |
| Foundation Type:      |                       |             |                      |                     |   |
|                       | Elevated Slab         |             |                      |                     |   |
| Floor Covering:       |                       | ea ft       |                      |                     |   |
|                       | ceramic: 631          |             |                      |                     |   |
| Additive Items:       | Additive Item         | Quantity S  | Size Description     |                     |   |
|                       | WC                    | 250         | BRICK/STONE WAINSCT  |                     |   |
|                       | FFD                   | 441         | FRAME FIN DETACHED   |                     |   |
|                       | OP                    | 42          | OPEN PORCH           |                     |   |
|                       | OP                    | 95          | OPEN PORCH           |                     |   |
|                       | WD                    | 402         | WOOD DECKS           |                     |   |
|                       | CDW                   | 990         | CONCRETE DRIVEWAY    |                     |   |
| Outbuildings / Yard   | OBYI Item Qu          | antity Size | Description          |                     |   |
| Improvements:         | ARBOR                 | 1           |                      |                     |   |
|                       | UB4-X                 | 180         | UTILITY BUILDING 4-X |                     |   |
|                       | WFX6                  | 150         | 6' WOOD PRIVACY      |                     |   |
|                       |                       |             |                      |                     |   |