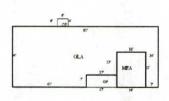

#### Residential Improvement #1

Living Area 1st Floor

2,102

**Basement Unfinished** 

8/5/2015

0

[!]

### ARCountyData.com

۲

| Living Area 2nd Floor |                       | 0           | Basement Fi          | nished w/Partitions | 0 |
|-----------------------|-----------------------|-------------|----------------------|---------------------|---|
|                       |                       |             | Basement Fini        | shed w/o Partitions | 0 |
| Living Area Total SF  |                       | 2,102       |                      | Basement Total SF   | 0 |
| Occupancy Type:       | Single Family         | S-14        |                      |                     |   |
| Grade:                | D4+15                 |             |                      |                     |   |
| Story Height:         | 1 Story               |             |                      |                     |   |
| Year Built:           | Year Built Not A      | vailable    |                      |                     |   |
| Effective Age:        | 10                    |             |                      |                     |   |
| Construction Type:    | Std Frame             |             |                      |                     |   |
| Roof Type:            | Asphalt               |             |                      |                     |   |
| Heat / AC:            | Central               |             |                      |                     |   |
| Fireplace:            | 1 Single 1-Story      | Fair        |                      |                     |   |
| Bathrooms:            | and the second second |             |                      |                     |   |
| Foundation Type:      |                       |             |                      |                     |   |
|                       | Elevated Slab         |             |                      |                     |   |
| Floor Covering:       |                       | ea ft       |                      |                     |   |
|                       | ceramic: 631          |             |                      |                     |   |
| Additive Items:       | Additive Item         | Quantity S  | Size Description     |                     |   |
|                       | WC                    | 250         | BRICK/STONE WAINSCT  |                     |   |
|                       | FFD                   | 441         | FRAME FIN DETACHED   |                     |   |
|                       | OP                    | 42          | OPEN PORCH           |                     |   |
|                       | OP                    | 95          | OPEN PORCH           |                     |   |
|                       | WD                    | 402         | WOOD DECKS           |                     |   |
|                       | CDW                   | 990         | CONCRETE DRIVEWAY    |                     |   |
| Outbuildings / Yard   | OBYI Item Qu          | antity Size | Description          |                     |   |
| Improvements:         | ARBOR                 | 1           |                      |                     |   |
|                       | UB4-X                 | 180         | UTILITY BUILDING 4-X |                     |   |
|                       | WFX6                  | 150         | 6' WOOD PRIVACY      |                     |   |
|                       |                       |             |                      |                     |   |