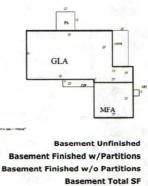

#### Residential Improvement #1

Living Area 1st Floor

2,102

**Basement Unfinished** 

8/5/2015

0

[!]

### ARCountyData.com

۲

| Living Area 2nd Floor |                       | 0           | Basement Fi          | nished w/Partitions | 0 |
|-----------------------|-----------------------|-------------|----------------------|---------------------|---|
|                       |                       |             | Basement Fini        | shed w/o Partitions | 0 |
| Living Area Total SF  |                       | 2,102       |                      | Basement Total SF   | 0 |
| Occupancy Type:       | Single Family         | S-14        |                      |                     |   |
| Grade:                | D4+15                 |             |                      |                     |   |
| Story Height:         | 1 Story               |             |                      |                     |   |
| Year Built:           | Year Built Not A      | vailable    |                      |                     |   |
| Effective Age:        | 10                    |             |                      |                     |   |
| Construction Type:    | Std Frame             |             |                      |                     |   |
| Roof Type:            | Asphalt               |             |                      |                     |   |
| Heat / AC:            | Central               |             |                      |                     |   |
| Fireplace:            | 1 Single 1-Story      | Fair        |                      |                     |   |
| Bathrooms:            | and the second second |             |                      |                     |   |
| Foundation Type:      |                       |             |                      |                     |   |
|                       | Elevated Slab         |             |                      |                     |   |
| Floor Covering:       |                       | ea ft       |                      |                     |   |
|                       | ceramic: 631          |             |                      |                     |   |
| Additive Items:       | Additive Item         | Quantity S  | Size Description     |                     |   |
|                       | WC                    | 250         | BRICK/STONE WAINSCT  |                     |   |
|                       | FFD                   | 441         | FRAME FIN DETACHED   |                     |   |
|                       | OP                    | 42          | OPEN PORCH           |                     |   |
|                       | OP                    | 95          | OPEN PORCH           |                     |   |
|                       | WD                    | 402         | WOOD DECKS           |                     |   |
|                       | CDW                   | 990         | CONCRETE DRIVEWAY    |                     |   |
| Outbuildings / Yard   | OBYI Item Qu          | antity Size | Description          |                     |   |
| Improvements:         | ARBOR                 | 1           |                      |                     |   |
|                       | UB4-X                 | 180         | UTILITY BUILDING 4-X |                     |   |
|                       | WFX6                  | 150         | 6' WOOD PRIVACY      |                     |   |
|                       |                       |             |                      |                     |   |