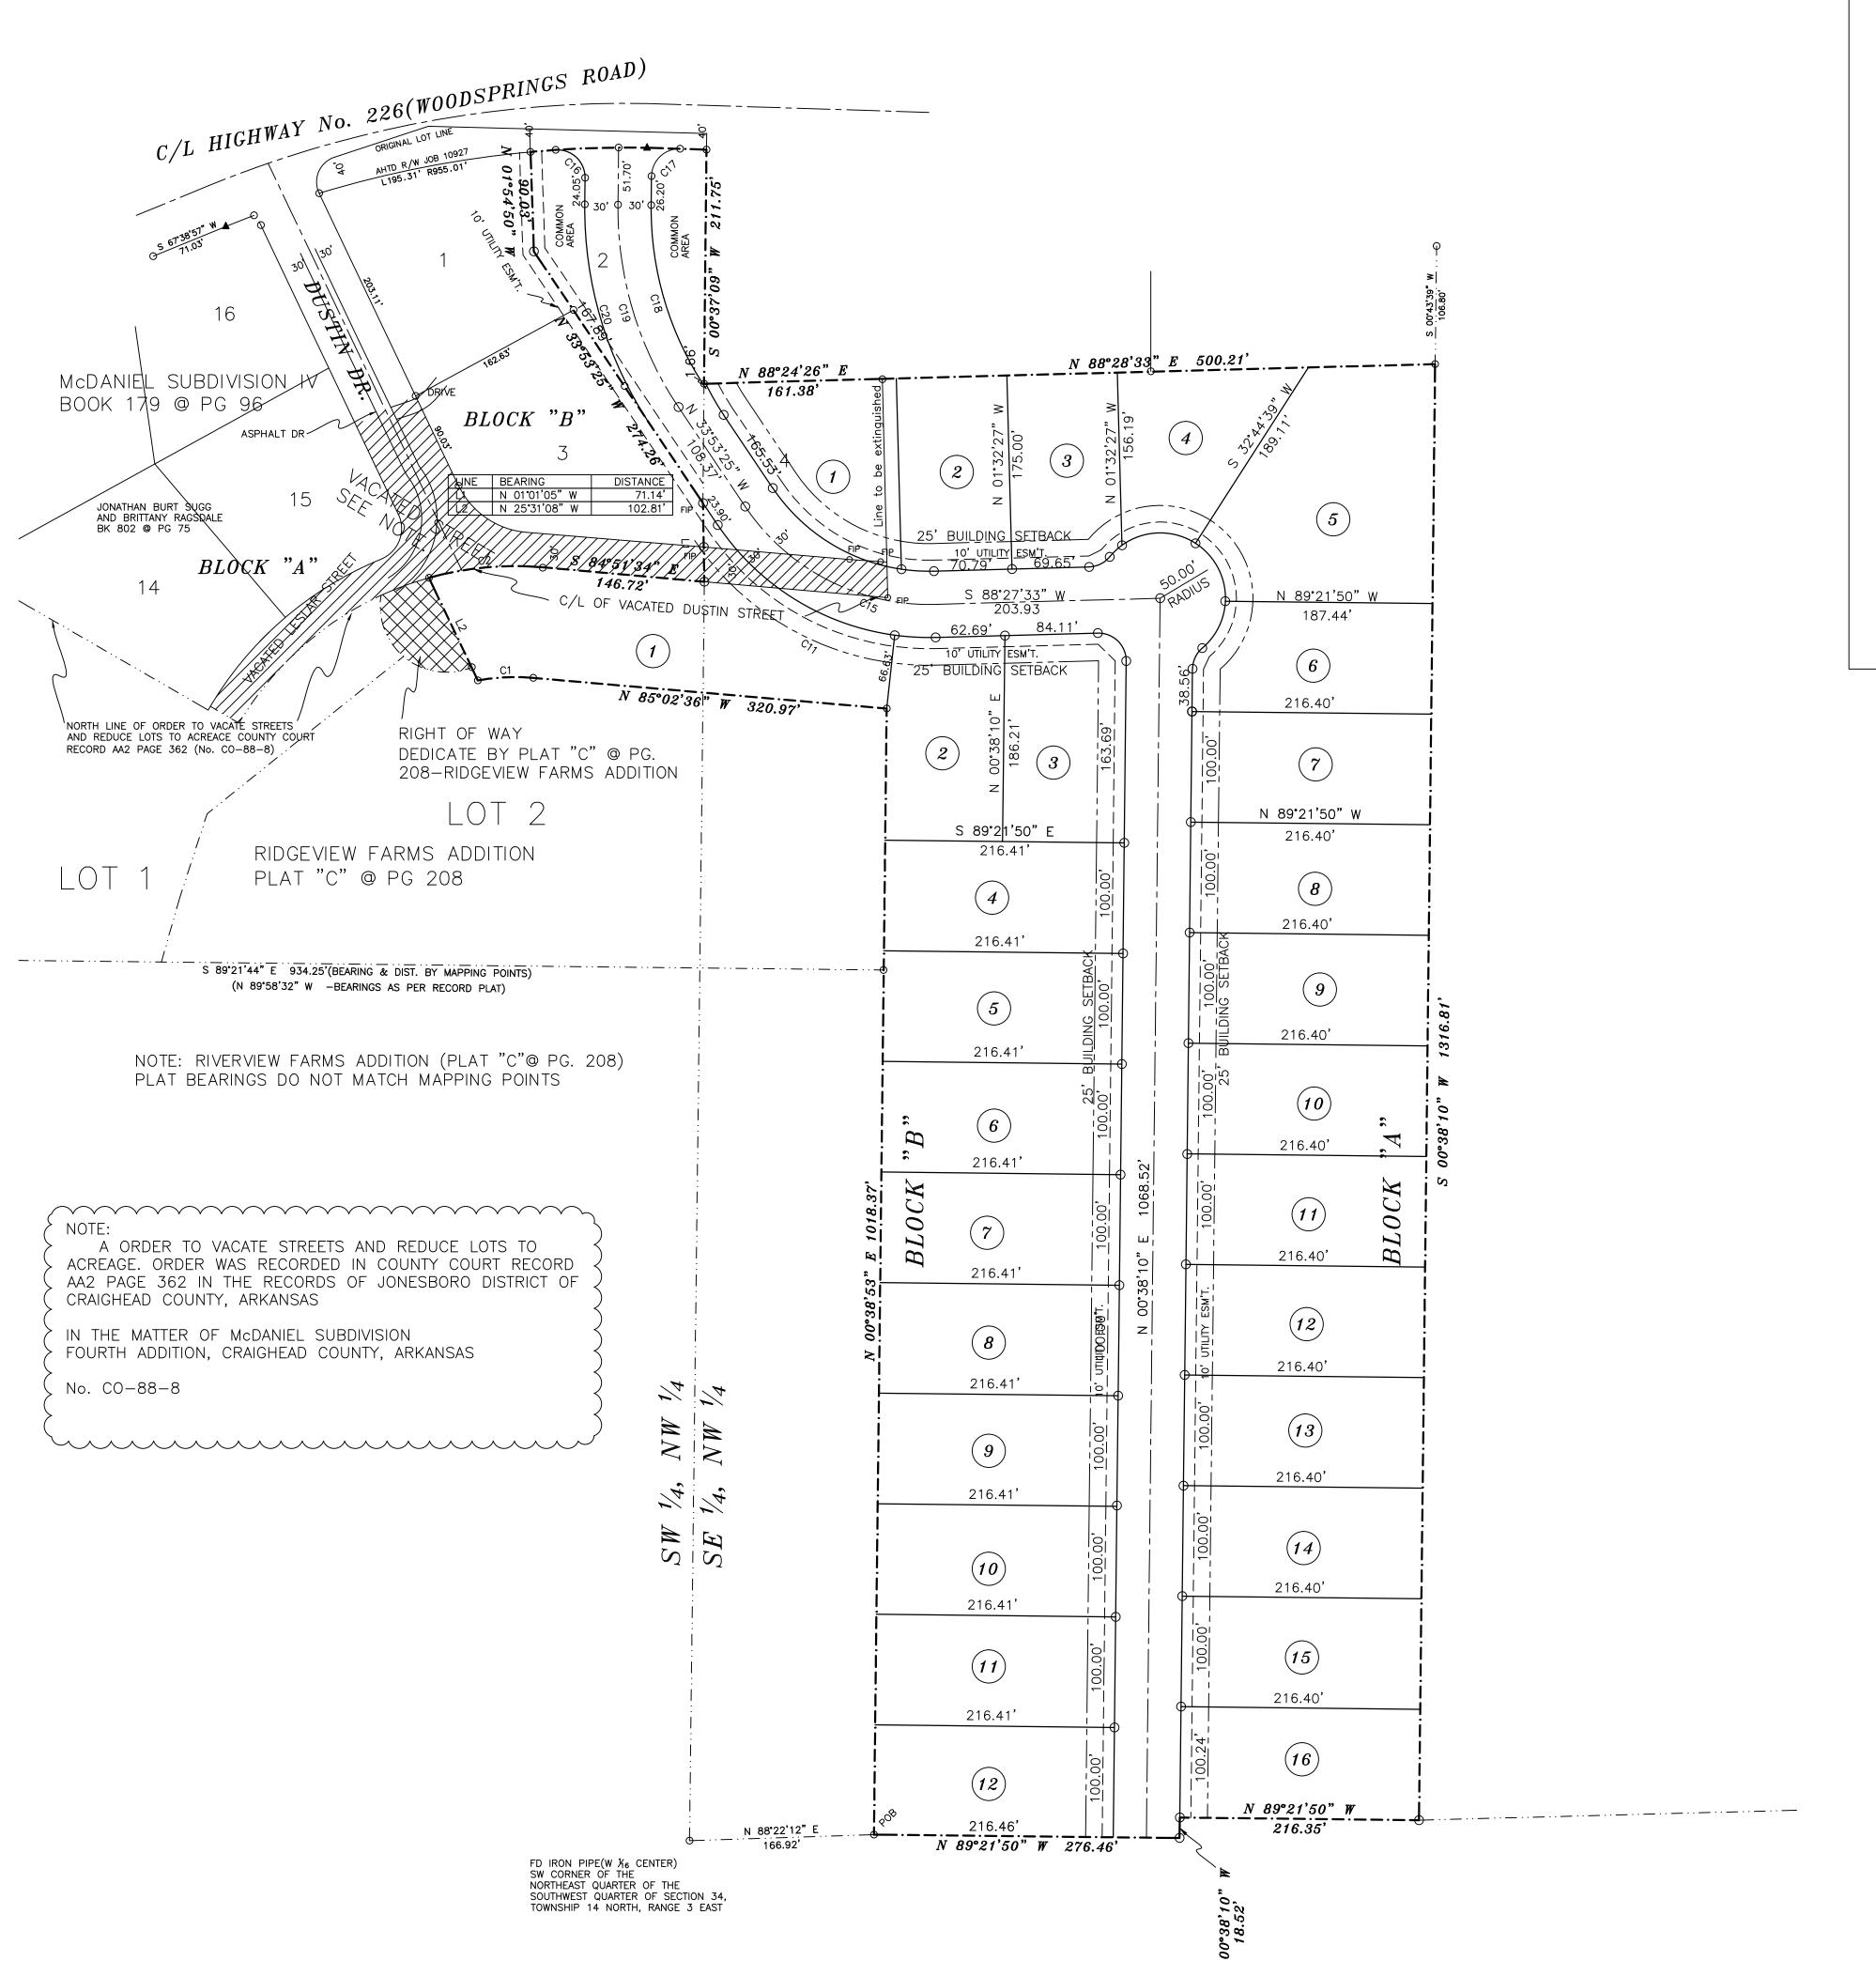

## DESCRIPTION:

A PART OF THE SOUTHEAST QUARTER OF THE NORTHWEST QUARTER AND A PART OF THE SOUTHWEST QUARTER OF SECTION 34, TOWNSHIP 14 NORTH, RANGE 3 EAST, AND INCLUDING LOTS 2 AND 4 IN BLOCK "B" OF McDANIEL SUBDIVISION FOURTH ADDITION AS SHOWN BY PLAT IN BOOK 179 @ PAGE 96 IN THE OFFICE OF CIRCUIT COURT CLERK AND EX-OFFICIO RECORDER, CRAIGHEAD COUNTY, ARKANSAS Commencing at the Southwest corner of the Southeast Quarter of the Northwest Quarter of said Section 34;

thence North 00°38′53″ East 1018.37 feet; thence North 85°02′36″ West 320.97 feet; thence with a curve turning to the left with an arc length of 50.21′, with a radius of 189.95′,; thence North 25°31′08″ West 102.81 feet; thence with a curve turning to the right with an arc length of 104.03′, with a radius of 290.37′,; thence South 84°51′34″ East 146.72 feet; thence North 01°01′05″ West 71.14 feet; thence North 33°53′25″ West 274.26 feet; thence North 01°54′50″ West 90.03 feet; thence with a curve turning to the right with an arc length of 105.49′, with a radius of 955.01′,; thence South 88°11′16″ East 53.78 feet; thence South 00°37′09″ West 211.75 feet; thence North 88°24′26″ East 161.38 feet; thence North 88°28′33″ East 500.21 feet; thence South 00°38′10″ West 1316.81 feet; thence North 89°21′50″ West 216.35 feet; thence South 00°38′10″ West 18.52 feet; thence North 89°21′50″ West 276.46 feet; to the point of beginning proper, having an area of 752686.69 square feet, 17.28 acres more or less and being subject to all public and private roads and easements.

## SURVEYORS NOTES:

1.BEARINGS ARE STATE PLANE GRID BEARINGS(NAD 83 DATUM)AS PER GPS OBSERVATION ON SITE DURING SURVEY AND ARE TO BE USE TO DEFINE THE GENERAL DIRECTION AND TRUE ANGLE AT THE INTERSECTION OF THE PROPERTY AND LAND LINES.

2.PROPERTY IS SUBJECT TO UTILITY SERVICES AND UNDERGROUND UTILITY LINES NOT LOCATED.

SURVEYOR'S CERTIFICATION:

THIS IS TO CERTIFY I HAVE ON THIS DATE SURVEYED THE ABOVE DESCRIBED PROPERTY IN ACCORDANCE WITH MONUMENTS FOUND AND THIS PLAT CONFORMS TO THAT SURVEYED.