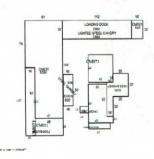

550   | 127,910    |
| Taxable Value:       |           | 127,910    |
| Millage:             |           | 0.04805    |
| Estimated Taxes [?]: |           | \$6,146.08 |
| Assessment Year:     |           | 2012       |

#### Sales History

| Date      | Price     | Grantor      | Grantee         | Book | Page | Deed Type          |
|-----------|-----------|--------------|-----------------|------|------|--------------------|
| 9/19/2005 | 1,250,000 | BOYD         | AIRGAS MIDSOUTH | 706  | 619  | WD(WARRANTY DEED)  |
| 8/16/2005 | 0         | BOYD ESTATE  | BOYD            | 704  | 311  | ED(EXECUTORS DEED) |
| 3/31/1993 | 64,955    | F & P INVEST | BOYD            | 438  | 719  | WD(WARRANTY DEED)  |

#### Improvement Information

Commercial Improvements

#### Commercial Improvement #1



**Building Section #: 1** 

Business Name: AIR GAS Location: 4206 ACCESS RD

> Total SF: 1,260 Stories: 1



The Metropolitan Area Planning Commission will hold a public hearing at the Municipal Center Building, 300 S. Church, Jonesboro, Arkansas, on:

### TUESDAY, APRIL 28, 2015 AT 3:00 P.M.

On the agenda for this meeting is a request to the Commission to approve a **conditional use on property within 200' of your property**. You have the opportunity to attend this meeting to voice your approval or disapproval if you wish. If you have information that you feel should be taken into consideration before a decision is rendered, you are encouraged to submit such information to the Commission. As adjacent owner, if the Commission renders a Conditional Use decision that you feel is unfair or