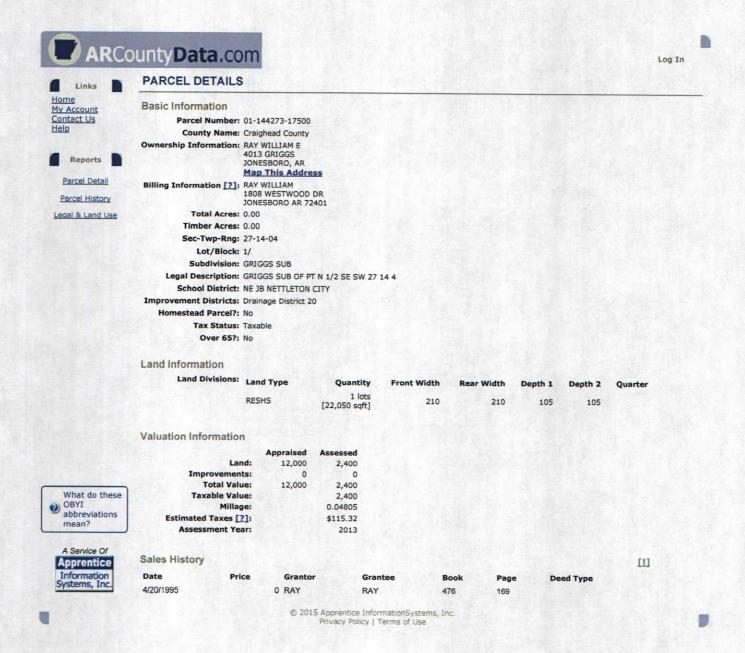

What do these

abbreviations

**Apprentice** 

Information

Systems, Inc.

Parcel Number: 01-144274-15800 County Name: Craighead County

Ownership Information: BURGESS WILLIAM GARY & RUBY CAROLYN

2908 WILLOW JONESBORO, AR Map This Address

Billing Information [?]: BURGESS WILLIAM GARY & RUBY CAROLYN

14052 BROWN LN TRUMAN AR 72472

Total Acres: 0.00 Timber Acres: 0.00 Sec-Twp-Rng: 27-14-04 Lot/Block: 4 & PT 3/A

Subdivision: KIECH, HARLEY 2ND ADD

Legal Description: KIECH, HARLEY 2ND ADD PT SW SE 27-14-4 JBORO CT S25' LOT 3 & PT LOT 4

School District: NE JB NETTLETON CITY Improvement Districts: Drainage District 20 Homestead Parcel?: No

> Tax Status: Taxable Over 657: No

Land Divisions: Land Type Front Width Quantity Rear Width Depth 1 Depth 2 Quarter 1 lots RESHS 75 75 134 134 [10,050 sqft]

#### Valuation Information

|                      | <b>Appraised</b> | Assessed |
|----------------------|------------------|----------|
| Land:                | 10,000           | 2,000    |
| Improvements:        | 48,250           | 9,650    |
| Total Value:         | 58,250           | 11,650   |
| Taxable Value:       |                  | 11,650   |
| Millage:             |                  | 0.04805  |
| Estimated Taxes [?]: |                  | \$559.78 |
| Assessment Year:     |                  | 2012     |

#### Sales History

**Deed Type** Date Price Grantor Grantee Page Book 37,000 HOUSE / BURGESS BURGESS WILLIAM G & RUBY CAROL 12/20/2010 JB2010R 004550 WD(WARRANTY DEED) HOUSE/SHRADER 1/12/2006 0 HOUSE 714 WD(WARRANTY DEED) 820 9/2/2005 45,000 BURTON HOUSE 705 534 WD(WARRANTY DEED) 12/12/1996 0 BURTON **BURTON & DESPAIN** 524 136 WD(WARRANTY DEED)