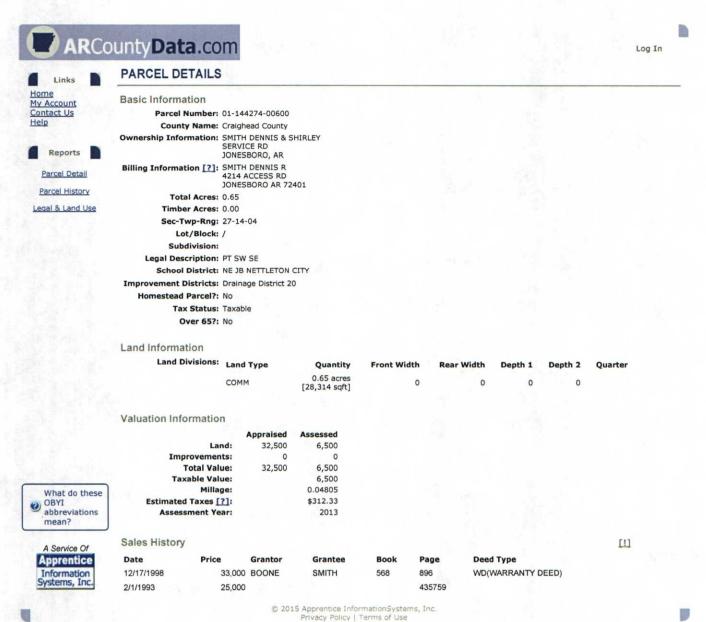

### PARCEL DETAILS

### Home My Account Contact Us Help

Reports

Parcel Detail

Parcel History

Legal & Land Use

What do these OBYI abbreviations

# **Basic Information**

# Parcel Number: 01-144274-01900

County Name: Craighead County Ownership Information: CATHCART AGRI LLC

4210 ACCESS RD JONESBORO, AR Map This Address

Billing Information [?]: CATHCART AGRI LLC

8304 HWY 49 SOUTH Jonesboro AR 72404

Total Acres: 1.13 Timber Acres: 0.00 Sec-Twp-Rng: 27-14-04

Lot/Block: PT 1/

Subdivision: BOONE & OSBORN MINOR PLAT Legal Description: BOONE & OSBORN MINOR PLAT PT SW SE

School District: NE JB NETTLETON CITY

Homestead Parcel?: No Tax Status: Taxable Over 65?: No

#### Land Information

| Land Divisions: | Land Type | Quantity    | Front Width | Rear Width | Depth 1 | Depth 2 | Quarter |
|-----------------|-----------|-------------|-------------|------------|---------|---------|---------|
|                 | COMM      | 49,658 saft | 0           | 0          | 0       | 0       |         |

#### Valuation Information

|                         | Appraised | Assessed   |
|-------------------------|-----------|------------|
| Land:                   | 124,150   | 24,830     |
| Improvements:           | 191,400   | 38,280     |
| Total Value:            | 315,550   | 63,110     |
| Taxable Value:          |           | 63,110     |
| Millage:                |           | 0.04805    |
| Estimated Taxes [?]:    |           | \$3,032.44 |
| <b>Assessment Year:</b> |           | 2012       |

### Sales History

| Sales Hist | tory    |                       |                       |         |        | [!                | 1 |
|------------|---------|-----------------------|-----------------------|---------|--------|-------------------|---|
| Date       | Price   | Grantor               | Grantee               | Book    | Page   | Deed Type         |   |
| 2/17/2015  | 0       | CATHCART HOLDINGS LLC | CATHCART FRED & SUSAN | JB2015R | 002221 | WD(WARRANTY DEED) |   |
| 2/17/2015  | 0       | CATHCART FRED & SUSAN | CATHCART HOLDINGS LLC | JB2015R | 002220 | WD(WARRANTY DEED) |   |
| 11/15/2001 | 420,000 | REAL ESTATE SOLUTIONS | CATHCART              | 616     | 276    | WD(WARRANTY DEED) |   |
| 5/7/1997   | 225,000 | OSBORN & BOONE        | REAL ESTATE           | 538     | 61     | WD(WARRANTY DEED) |   |
| 2/1/1993   | 25,000  | F & P INVEST          | OSBORN & BOONE        | 435     | 758    | WD(WARRANTY DEED) |   |