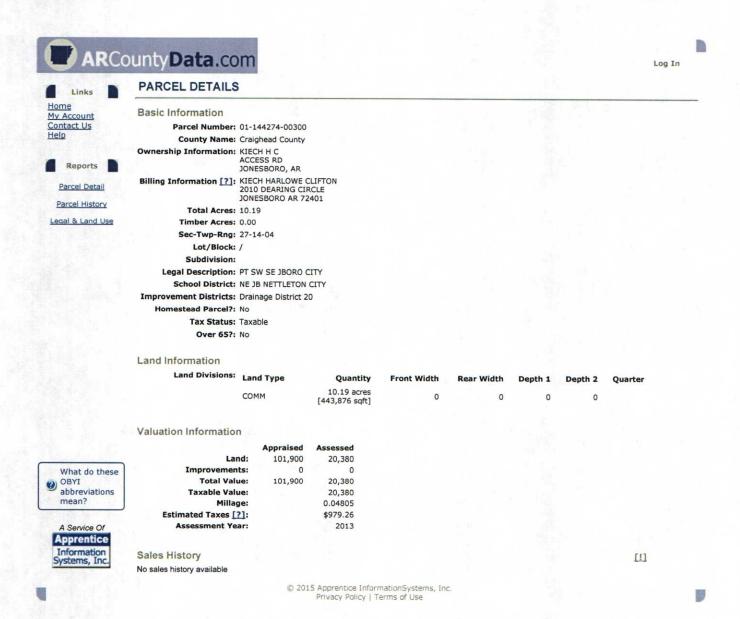

| REQUEST BY: Assembly of God Spanish Chu                                                                                                                                           | rch / Centro Christiano d    | e Batesville                  |
|-----------------------------------------------------------------------------------------------------------------------------------------------------------------------------------|------------------------------|-------------------------------|
| DATE: 04/10/2015                                                                                                                                                                  |                              | a a policy, and               |
| DESCRIPTION OF REQUESTED USE: The As                                                                                                                                              | ssembly of God Spanish C     | Church / Centro Christiano    |
| de Batesville organization is requesting a Con                                                                                                                                    | nditional Use to put a chi   | irch in the three buildings   |
| that are located on the property of 2916 Wil                                                                                                                                      | low Road. This request       | is located in an R-1 Single   |
| Family Residential District.                                                                                                                                                      |                              |                               |
| LOCATION OF REQUESTED USE: 2916 Wille                                                                                                                                             | ow Road                      |                               |
|                                                                                                                                                                                   |                              |                               |
| In affixing my signature below, I am acknowledguse. I further understand that my signature only conditional use and does not imply an approval b written by me to the Commission. | indicates my receipt of noti | fication of the request for a |
| Harlowe Clifton Kiech                                                                                                                                                             |                              |                               |
| Printed Name of Property Owner within 200'                                                                                                                                        | (Signature)                  | Date                          |
| 2010 Dearing Circle, Jonesboro, AR 72401                                                                                                                                          |                              |                               |
| Address                                                                                                                                                                           | Phone                        |                               |
|                                                                                                                                                                                   |                              |                               |