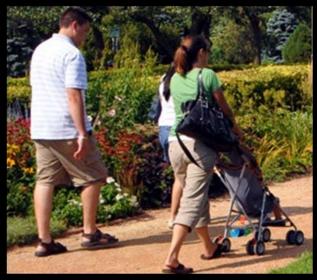

## Walkable & Transit Supportive

- Sidewalks & Pathways
- Pedestrian-Oriented
- TransitSupportiveDesign