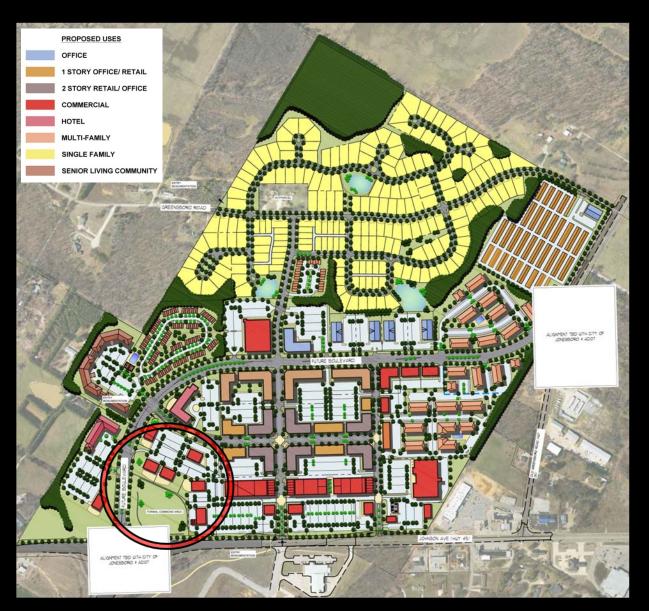

## **Greensborough Village Town Center**

JONESBORO, ARKANSAS

#### Request for Rezoning

- Rezone site containing 201.23 acres from R-1 and C-3 LUO to TC-0, Town Center Overlay District
- Current/Future Land Use Map recommends site as a Commercial Node
- Request complies with Approval Criteria
- Received unanimous recommendation from Planning Commission

## Greensborough Village Town Center