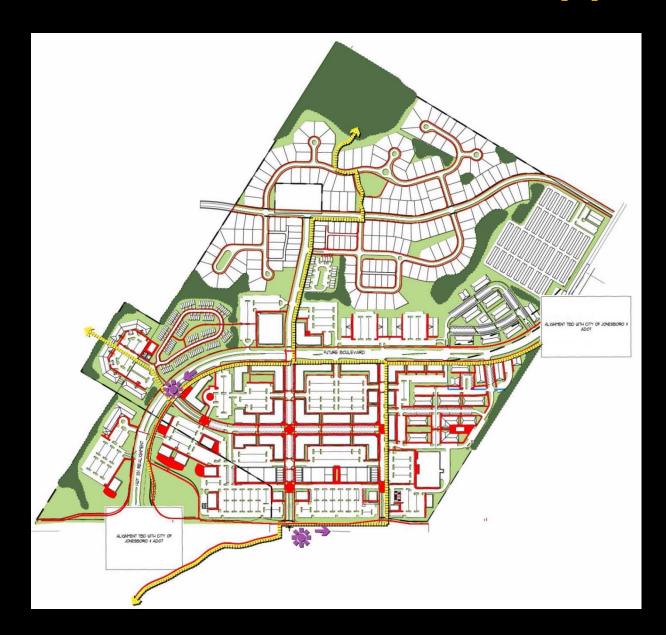

## Greensborough Village Town Center

## **Street Circulation Hierarchy**

- Hierarchy of Streets
- Interconnecte d Streets
- Pedestrian-Friendly Intersections