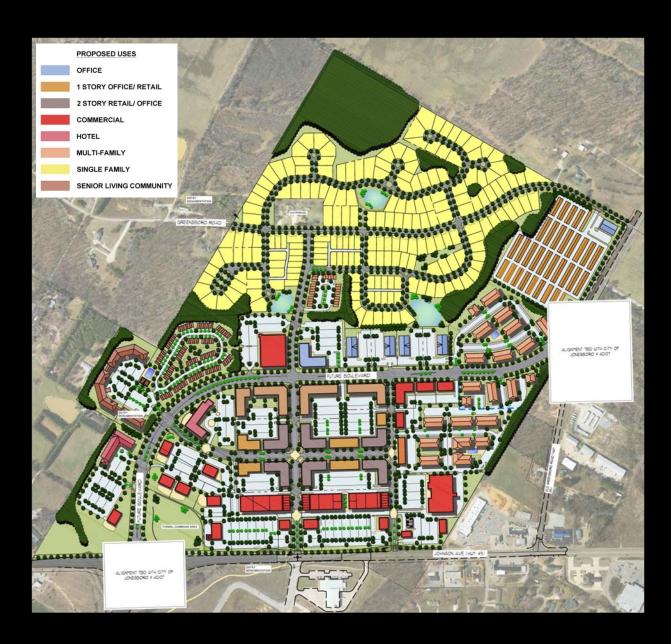

## **Greensborough Village Town Center**

JONESBORO, ARKANSAS

#### Request for Rezoning

- Rezone site containing 201.23 acres from R-1 and C-3 LUO to TC-0, Town Center Overlay District
- Current/Future Land Use Map recommends site as a Commercial Node
- Request complies with Approval Criteria
- Received unanimous recommendation from Planning Commission

## **Town Center Overlay District**

To promote the development of a pedestrian oriented, mixed-use district in which a variety of retail, commercial, office, civic, and residential uses are permitted.

## Greensborough Village Town Center