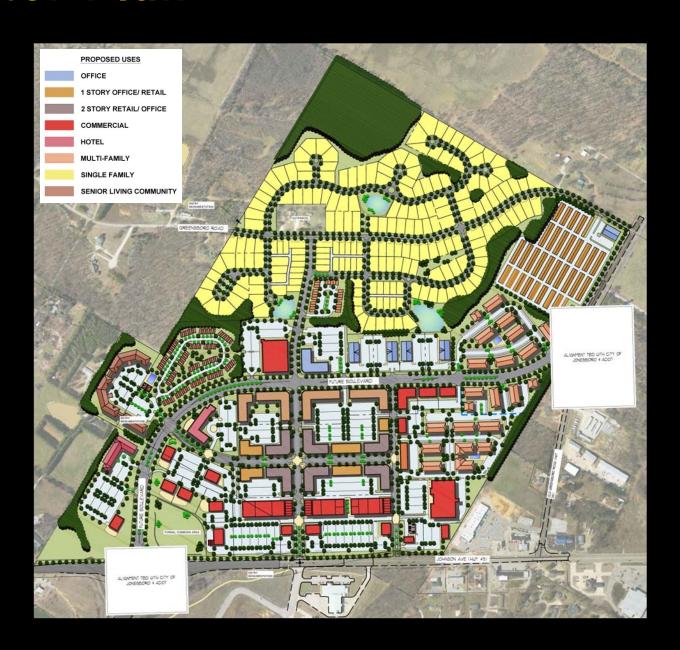

#### Request for Rezoning

- Rezone site containing 201.23 acres from R-1 and C-3 LUO to TC-0, Town Center Overlay District
- Current/Future Land Use Map recommends site as a Commercial Node
- Request complies with Approval Criteria
- Received unanimous recommendation from Planning Commission

## Greensborough Village Town Center