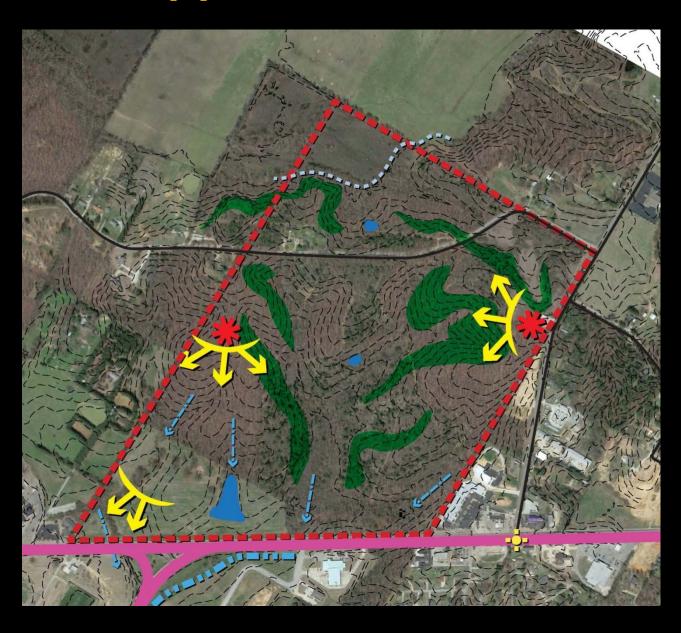

# Site Opportunities

- Proximity to ASU
- GentleSlopingTopography
- RoadAccess

- Mixed-Use
- Density by Design
- Connected to Community
- PedestrianFriendly