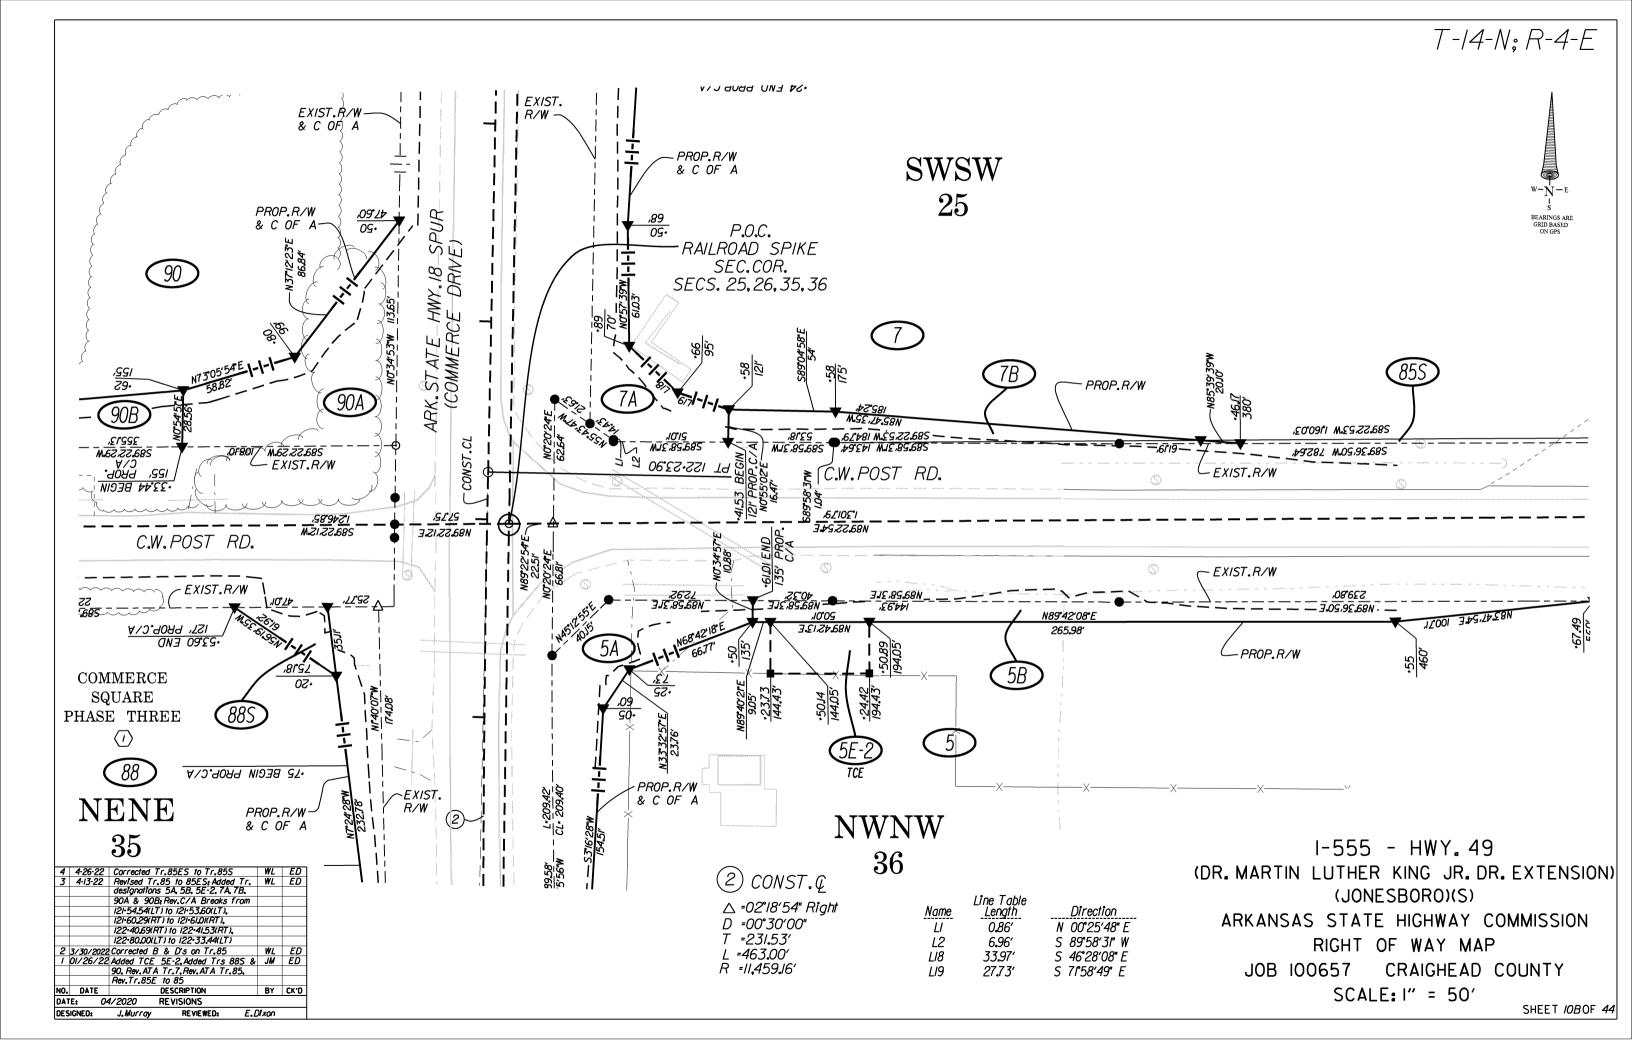

## ARKANSAS DEPARTMENT OF TRANSPORTATION COMPENSATION ESTIMATE

Arkansas Job Number: 100657 County: Craighead Tract: 85S **Location:** I-555 – Hwy. 49, Dr. Martin Luther King Jr. DR. Extension (Jonesboro) (S) City of Jonesboro, Arkansas Fee Owner: 300 S Church Street Address: Jonesboro, AR 72401 870-932-1052 **Telephone:** Area Of The Whole: 180,005±sf Permanent Easement(s): Area Of Remainder: 179,817±sf Temporary Easement(s): Area Of Acquisition:  $188\pm sf$ **ACQUISITION COMPENSATION:** Fee Title: 188±sf @ \$0.59/sf \$ 125.00 (rnd) \$ Temporary Easement(S): Permanent Easement(S): \$ Improvements Acquired: \$ Subtotal: \$ 125.00 \$ Cost To Cure Items: SIGNS: \$ 125.00 **Estimate of Total Compensation** PREPARED BY Allen Lewis June 6, 2022 Date: Date: 6/6/2022 OC: Of **COMMENTS:** 

Job: 100657 Tract: 85S

Job: 100657 Tract: 85S