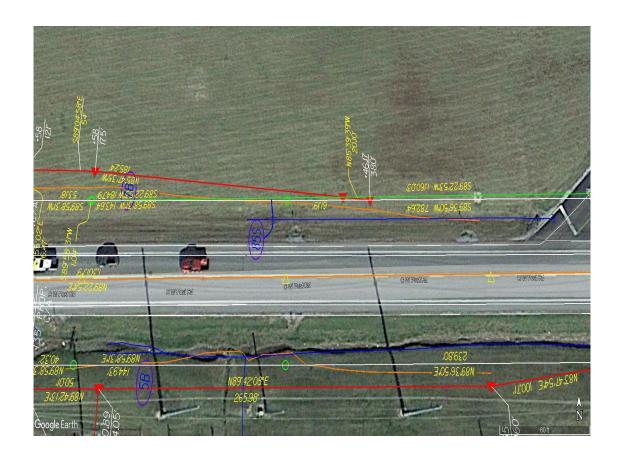

## ARKANSAS DEPARTMENT OF TRANSPORTATION COMPENSATION ESTIMATE

Arkansas Job Number: 100657 County: Craighead Tract: 85S **Location:** I-555 – Hwy. 49, Dr. Martin Luther King Jr. DR. Extension (Jonesboro) (S) City of Jonesboro, Arkansas Fee Owner: 300 S Church Street Address: Jonesboro, AR 72401 870-932-1052 **Telephone:** Area Of The Whole: 180,005±sf Permanent Easement(s): Area Of Remainder: 179,817±sf Temporary Easement(s): Area Of Acquisition:  $188\pm sf$ **ACQUISITION COMPENSATION:** Fee Title: 188±sf @ \$0.59/sf \$ 125.00 (rnd) \$ Temporary Easement(S): Permanent Easement(S): \$ Improvements Acquired: \$ Subtotal: \$ 125.00 \$ Cost To Cure Items: SIGNS: \$ 125.00 **Estimate of Total Compensation** PREPARED BY Allen Lewis June 6, 2022 Date: Date: 6/6/2022 OC: Of **COMMENTS:** 

Job: 100657 Tract: 85S

Job: 100657 Tract: 85S