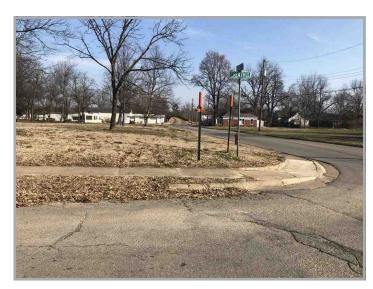

#### Summary of Subject Property

Per the legal on the Permanent Right-of-Way, the subject property contains 1,229 +/- Sq Ft. The subject is part of Parcel #01-144181-47400 and #01-144181-47300. The subject is located inside the city limits of Jonesboro, Craighead County. Access to the subject property is average. The topography of the site is gently sloping to generally level and drainage appears adequate. Public utilities are assumed to access the subject site. The subject is within a few miles from public school facilities, restaurants, businesses, retail and medical services.

# Photograph Addendum

| Client           | City of Jonesboro |                  |          |                |
|------------------|-------------------|------------------|----------|----------------|
| Property Address | 520 Creath Ave    |                  |          |                |
| City             | Jonesboro         | County Craighead | State AR | Zip Code 72401 |
| Annraiser        | Boh Gibson        |                  |          |                |