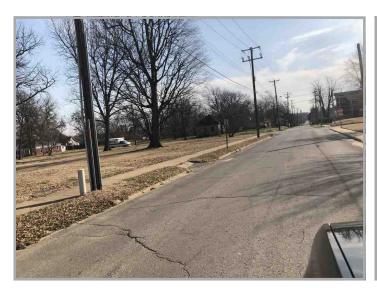

# Photograph Addendum

| Client           | City of Jonesboro |                  |          |                |
|------------------|-------------------|------------------|----------|----------------|
| Property Address | 520 Creath Ave    |                  |          |                |
| City             | Jonesboro         | County Craighead | State AR | Zip Code 72401 |
| Annraiser        | Boh Gibson        |                  |          |                |

#### Scope of Work

This report has been prepared for The City of Jonesboro. The report has been performed to assist the client with the determining a market value of the section of land described in the Permanent Right-of-Way. If this report is placed in the hands of anyone other than the client, the client shall make such third party aware of all the assumptions and limiting conditions of the assignment. This appraisal is made based on an extraordinary assumption that the division from the parent parcel is as described and no differences exist. The scope of this appraisal consisted of an observation of subject site from public street. Pictures of the site and street were taken and can be found in this report. The MLS, local public records, as well as local comp services were researched for comparable sales in the neighborhood. Those used were deemed the best available. The comparable sales were compared to the subject and adjustments in value were made as deemed appropriate. An opinion of value was then rendered based on the data available. This report is an appraisal and not an environmental inspection.