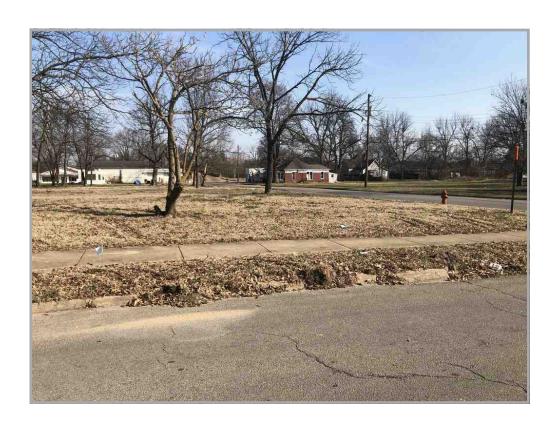

#### Summary of Subject Property

Per the legal on the Permanent Right-of-Way, the subject property contains 1,229 +/- Sq Ft. The subject is part of Parcel #01-144181-47400 and #01-144181-47300. The subject is located inside the city limits of Jonesboro, Craighead County. Access to the subject property is average. The topography of the site is gently sloping to generally level and drainage appears adequate. Public utilities are assumed to access the subject site. The subject is within a few miles from public school facilities, restaurants, businesses, retail and medical services.

# Photograph Addendum

| Client           | City of Jonesboro |                  |          |                |
|------------------|-------------------|------------------|----------|----------------|
| Property Address | 520 Creath Ave    |                  |          |                |
| City             | Jonesboro         | County Craighead | State AR | Zip Code 72401 |
| Annraiser        | Boh Gibson        |                  |          |                |