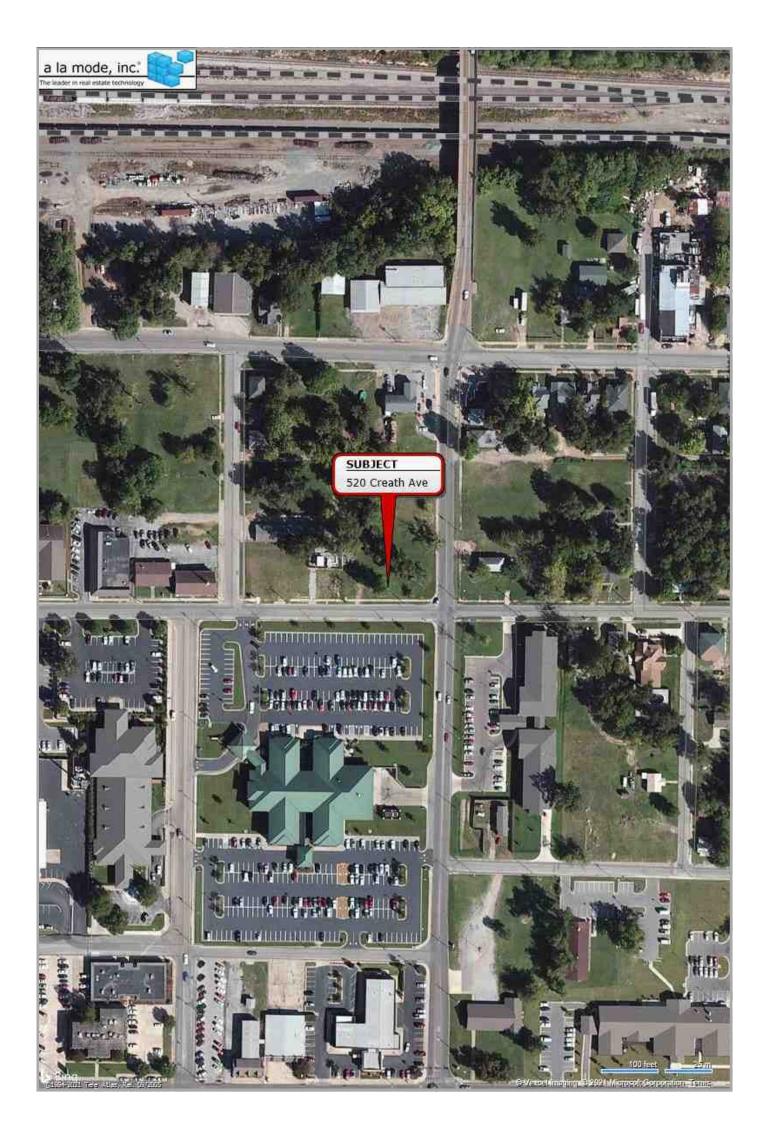

## **Aerial Map**

| Client           | City of Jonesboro |      |               |       |    |          |       |  |
|------------------|-------------------|------|---------------|-------|----|----------|-------|--|
| Property Address | 520 Creath Ave    |      |               |       |    |          |       |  |
| City             | Jonesboro         | Coun | nty Craighead | State | AR | Zip Code | 72401 |  |
| Annraiser        | Bob Gibson        |      |               |       |    |          |       |  |