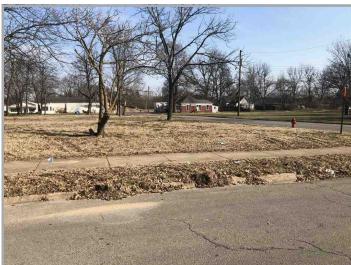

#### Summary of Subject Property

Per the legal on the Permanent Right-of-Way, the subject property contains 1,229 +/- Sq Ft. The subject is part of Parcel #01-144181-47400 and #01-144181-47300. The subject is located inside the city limits of Jonesboro, Craighead County. Access to the subject property is average. The topography of the site is gently sloping to generally level and drainage appears adequate. Public utilities are assumed to access the subject site. The subject is within a few miles from public school facilities, restaurants, businesses, retail and medical services.

# Photograph Addendum

| Client           | City of Jonesboro |                  |          |                |
|------------------|-------------------|------------------|----------|----------------|
| Property Address | 520 Creath Ave    |                  |          |                |
| City             | Jonesboro         | County Craighead | State AR | Zip Code 72401 |
| Annraiser        | Boh Gibson        |                  |          |                |