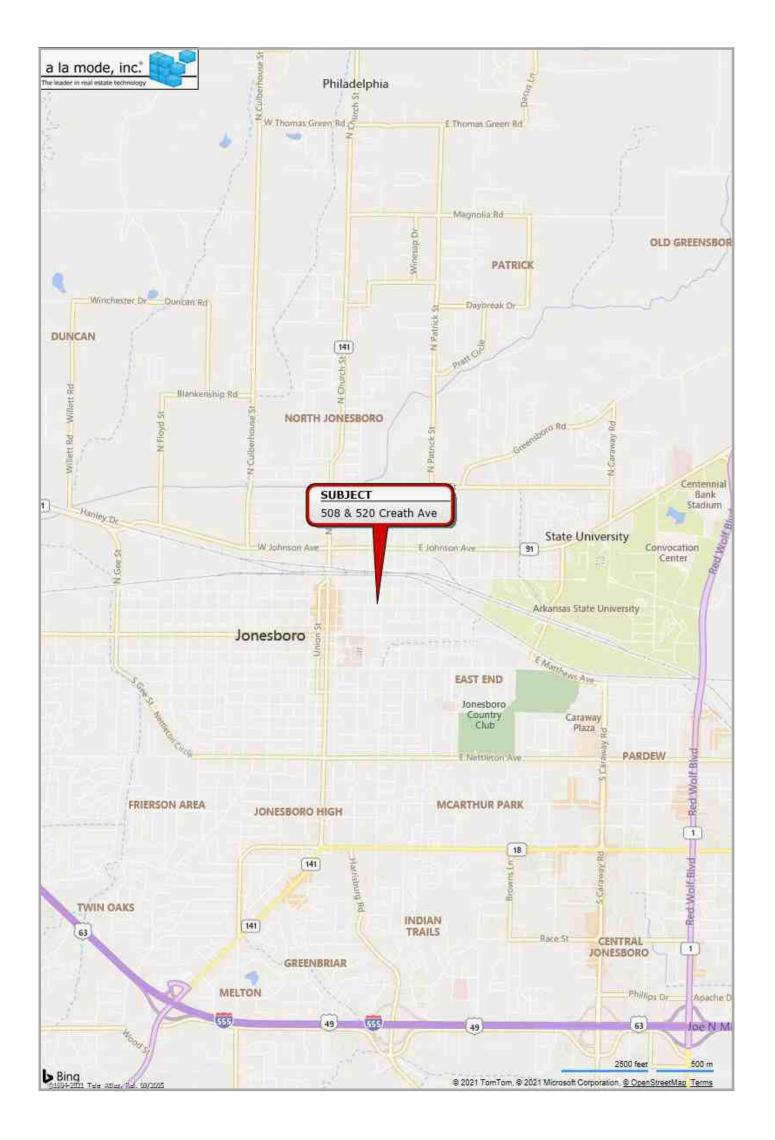

### **Location Map**

| Client           | City of Jonesboro |              |               |    |          |       |
|------------------|-------------------|--------------|---------------|----|----------|-------|
| Property Address | 520 Creath Ave    |              |               |    |          |       |
| City             | Jonesboro         | County Craig | ghead State , | AR | Zip Code | 72401 |
| Annraiser        | Bob Gibson        |              |               |    |          |       |