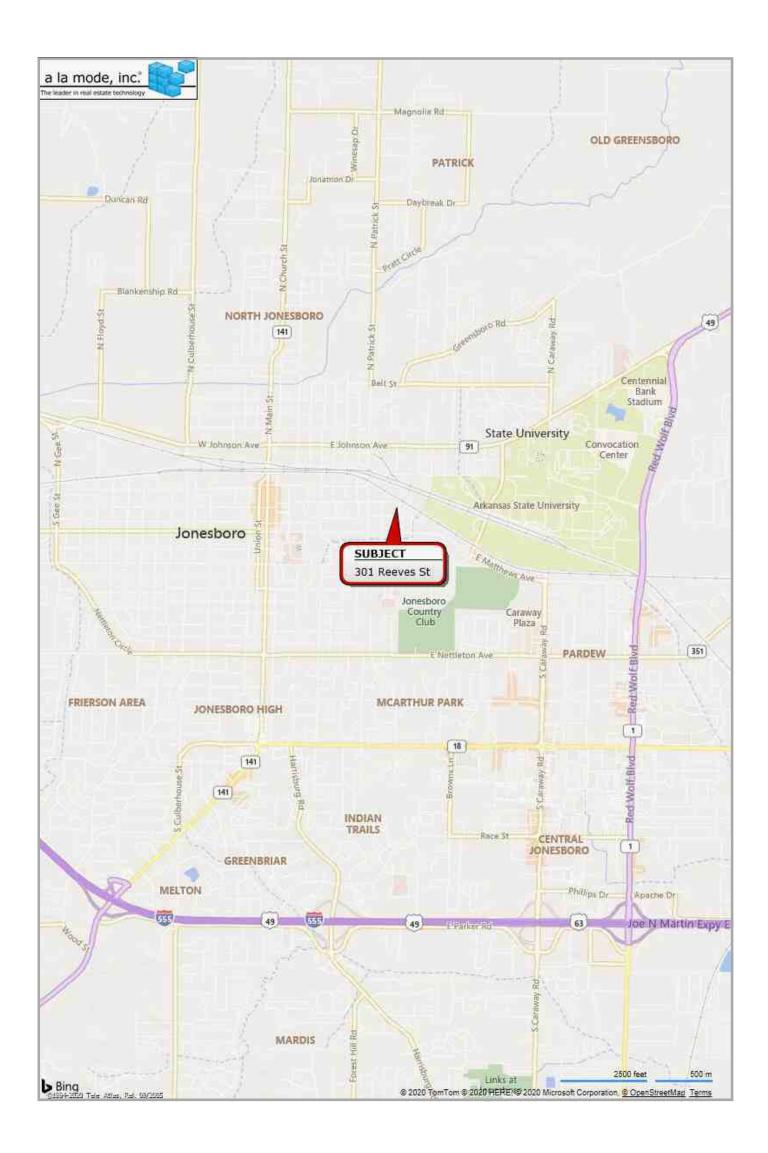

# LOCATED AT:

301 Reeves St See Permanent Right-of-Way in Addendum Jonesboro, AR 72401

# **SUMMARY OF SALIENT FEATURES**

|                     | Subject Address            | 301 Reeves St                          |
|---------------------|----------------------------|----------------------------------------|
|                     | Legal Description          | See Permanent Right-of-Way in Addendum |
| NOI                 | City                       | Jonesboro                              |
| SUBJECT INFORMATION | County                     | Craighead                              |
| ECT INF             | State                      | AR                                     |
| SUBJ                | Zip Code                   | 72401                                  |
|                     | Census Tract               | 0001.02                                |
|                     | Map Reference              | 27860                                  |
| PRICE               | Sale Price \$              | N/A                                    |
| SALES PRICE         | Date of Sale               | N/A                                    |
| INT                 | Owner                      | Sponge L Perkins                       |
| CLIENT              | Client                     | City of Jonesboro                      |
|                     | Size (Square Feet)         | N/A                                    |
| Ş                   | Price per Square Foot \$   |                                        |
| OF IMPROVEMENTS     | Location                   | Suburban                               |
| IMPROV              | Age                        | N/A                                    |
| TION OF             | Condition                  | N/A                                    |
| DESCRIPTION         | Total Rooms                | N/A                                    |
| D                   | Bedrooms                   | N/A                                    |
|                     | Baths                      | N/A                                    |
| SER                 | Appraiser                  | Bob Gibson                             |
| APPRAISER           | Date of Appraised Value    | November 12, 2020                      |
| VALUE               | Final Estimate of Value \$ | 900.00                                 |