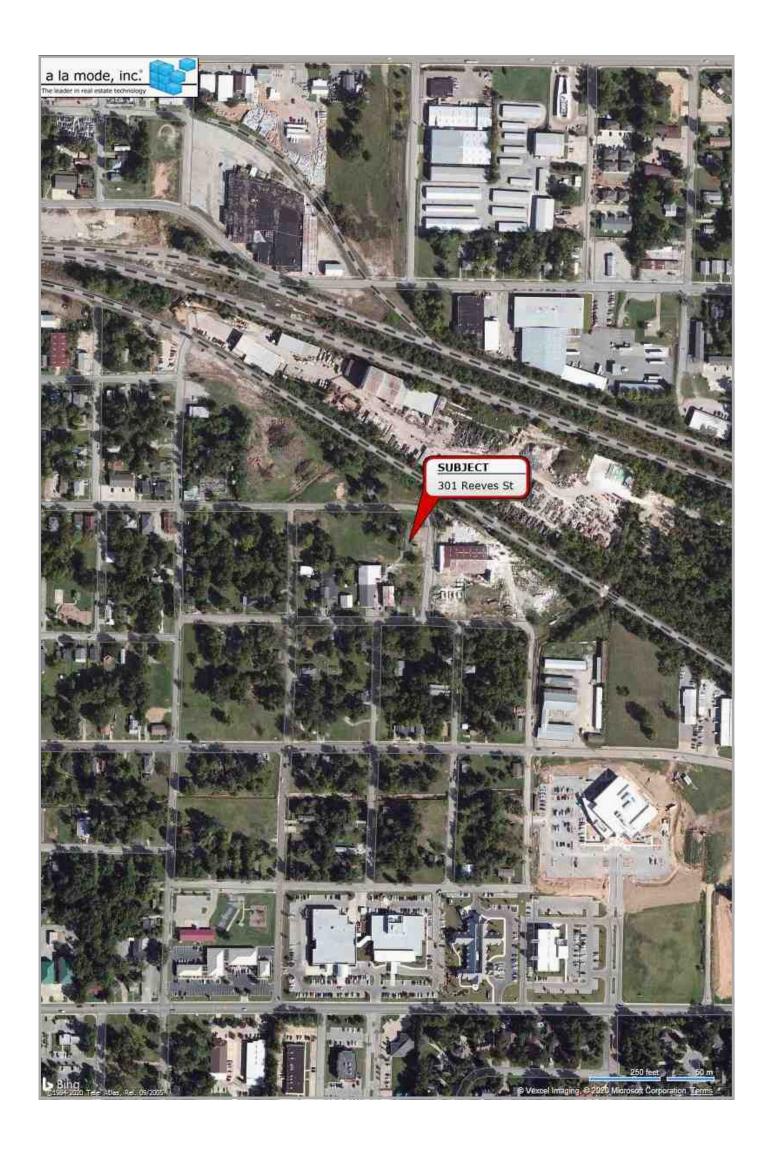

# LOCATED AT:

301 Reeves St See Permanent Right-of-Way in Addendum Jonesboro, AR 72401

# **SUMMARY OF SALIENT FEATURES**

|                     | Subject Address            | 301 Reeves St                          |
|---------------------|----------------------------|----------------------------------------|
|                     | Legal Description          | See Permanent Right-of-Way in Addendum |
| NOI                 | City                       | Jonesboro                              |
| SUBJECT INFORMATION | County                     | Craighead                              |
| ECT INF             | State                      | AR                                     |
| SUBJ                | Zip Code                   | 72401                                  |
|                     | Census Tract               | 0001.02                                |
|                     | Map Reference              | 27860                                  |
| PRICE               | Sale Price \$              | N/A                                    |
| SALES PRICE         | Date of Sale               | N/A                                    |
| INT                 | Owner                      | Sponge L Perkins                       |
| CLIENT              | Client                     | City of Jonesboro                      |
|                     | Size (Square Feet)         | N/A                                    |
| Ş                   | Price per Square Foot \$   |                                        |
| OF IMPROVEMENTS     | Location                   | Suburban                               |
| IMPROV              | Age                        | N/A                                    |
| TION OF             | Condition                  | N/A                                    |
| DESCRIPTION         | Total Rooms                | N/A                                    |
| D                   | Bedrooms                   | N/A                                    |
|                     | Baths                      | N/A                                    |
| SER                 | Appraiser                  | Bob Gibson                             |
| APPRAISER           | Date of Appraised Value    | November 12, 2020                      |
| VALUE               | Final Estimate of Value \$ | 900.00                                 |