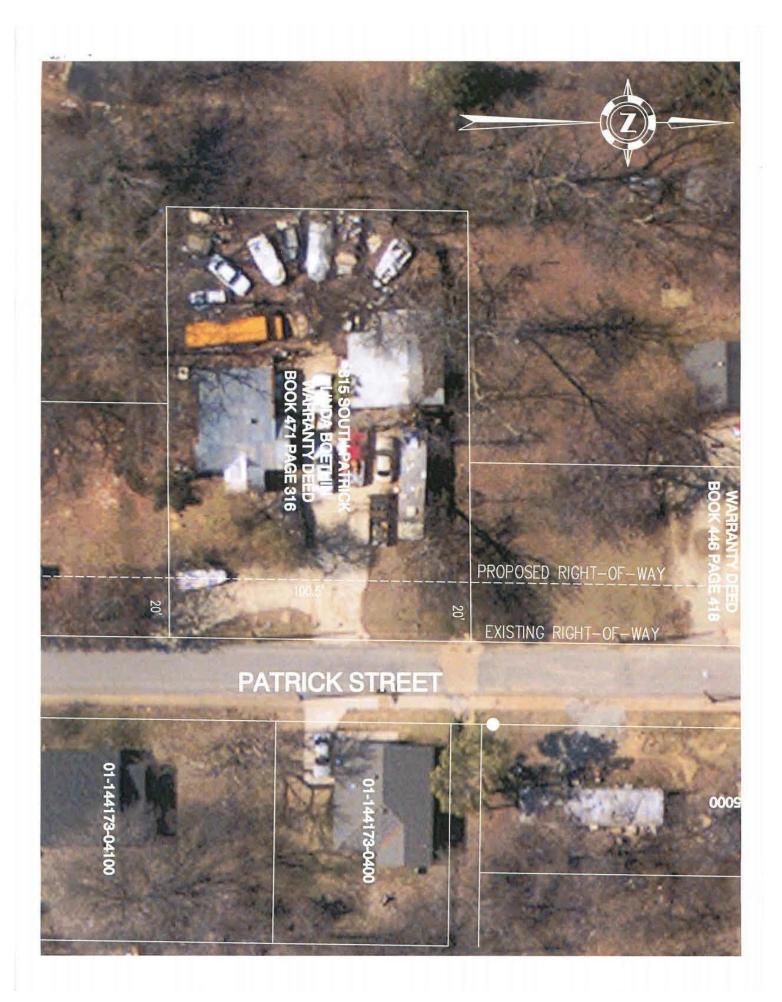

WHEREAS, an Offer has been made and accepted by Linda Boethin dated June 18, 2014 agreeing to sell her property located at 315 S Patrick, Jonesboro, Arkansas more particularly described as follows:

A PART OF LOT 3 IN BLOCK 3 OF BROADAWAY ADDITION, RECORDED 04/19/1898 BOOK 18 PAGE 169, BEING MORE PARTICULARLY DESCRIBED AS FOLLOWS: THE EAST 20 FEET OF THAT PART OF LOT 3 IN BLOCK 3 OF BROADAWAY ADDITION AS DESCRIBED BY WARRANTY DEED IN BOOK 471 PAGE 316, CONTAINING 2010 SQUARE FEET OR 0.05 ACRES.

#### 2. PROPERTY DESCRIPTION:

A PART OF LOT **3** IN BLOCK **3** OF BROADAWAY ADDITION, RECORDED **04/19/1898** BOOK **18** PAGE **169**, BEING MORE PARTICULARLY DESCRIBED AS FOLLOWS: THE EAST **20** FEET OF THAT PART OF LOT **3** IN BLOCK **3** OF BROADAWAY ADDITION AS DESCRIBED BY WARRANTY DEED IN BOOK **471** PAGE **316**, CONTAINING **2010** SQUARE FEET OR **0.05** ACRES.