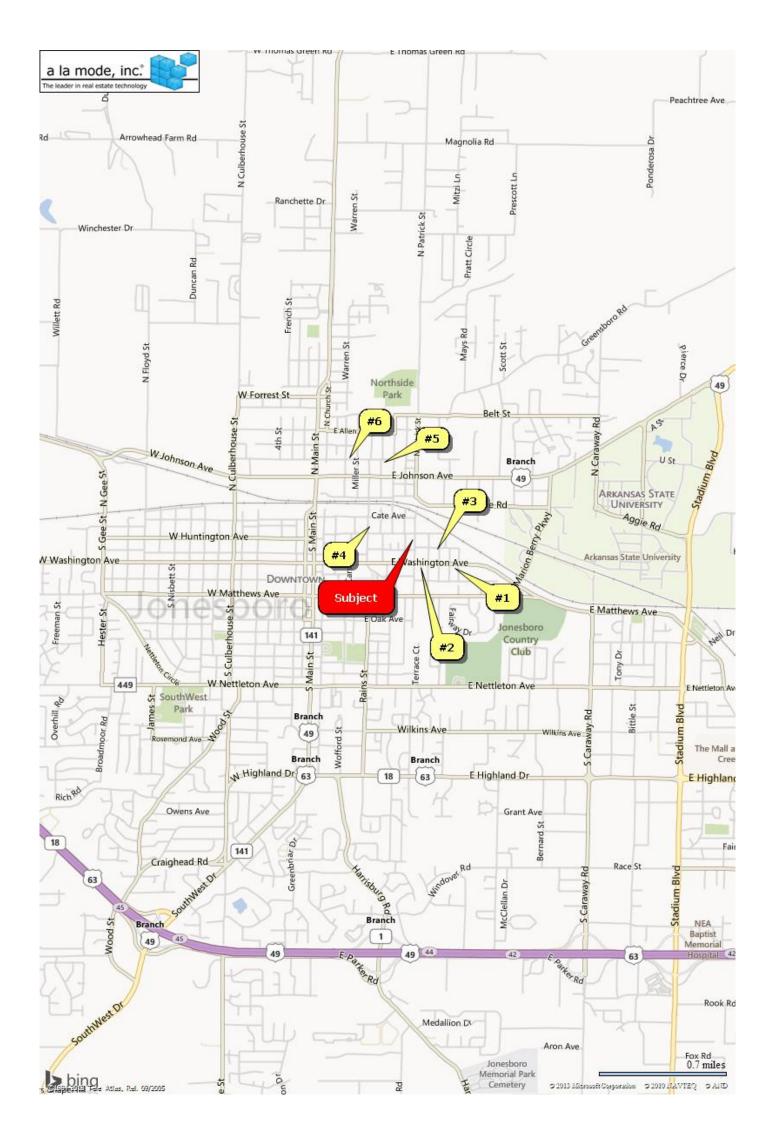

# Legislation Details (With Text)

| File #:        | RES-14:089                                             | Version: 1               | Name:         | Purchase property at 315 S. Patrick                                                            |  |  |
|----------------|--------------------------------------------------------|--------------------------|---------------|------------------------------------------------------------------------------------------------|--|--|
| Туре:          | Resolution                                             |                          | Status:       | To Be Introduced                                                                               |  |  |
| File created:  | 6/19/2014                                              |                          | In control:   | Public Works Council Committee                                                                 |  |  |
| On agenda:     |                                                        |                          | Final action: |                                                                                                |  |  |
| Title:         | CITY CLERK                                             | TO PURCHASE              | PROPERTY LO   | RO, ARKANSAS AUTHORIZING THE MAYOR AND<br>CATED AT 315 S PATRICK, JONESBORO,<br>I IMPROVEMENTS |  |  |
| Sponsors:      | Engineering                                            |                          |               |                                                                                                |  |  |
| Indexes:       | Property purc                                          | Property purchase - real |               |                                                                                                |  |  |
| Code sections: |                                                        |                          |               |                                                                                                |  |  |
| Attachments:   | <u>Offer and Acc</u><br><u>Appraisal</u><br><u>Map</u> | <u>eptance</u>           |               |                                                                                                |  |  |
| Date           | Ver. Action By                                         | /                        | Act           | tion Result                                                                                    |  |  |

# A RESOLUTION TO THE CITY OF JONESBORO, ARKANSAS AUTHORIZING THE MAYOR AND CITY CLERK TO PURCHASE PROPERTY LOCATED AT 315 S PATRICK, JONESBORO, ARKANSAS FOR THE PURPOSE OF STREET IMPROVEMENTS

WHEREAS, the City of Jonesboro, Arkansas desires to purchase the property located at 315 S Patrick, Jonesboro, Arkansas for the purpose of street improvements

WHEREAS, an Offer has been made and accepted by Linda Boethin dated June 18, 2014 agreeing to sell her property located at 315 S Patrick, Jonesboro, Arkansas more particularly described as follows:

A PART OF LOT 3 IN BLOCK 3 OF BROADAWAY ADDITION, RECORDED 04/19/1898 BOOK 18 PAGE 169, BEING MORE PARTICULARLY DESCRIBED AS FOLLOWS: THE EAST 20 FEET OF THAT PART OF LOT 3 IN BLOCK 3 OF BROADAWAY ADDITION AS DESCRIBED BY WARRANTY DEED IN BOOK 471 PAGE 316, CONTAINING 2010 SQUARE FEET OR 0.05 ACRES.