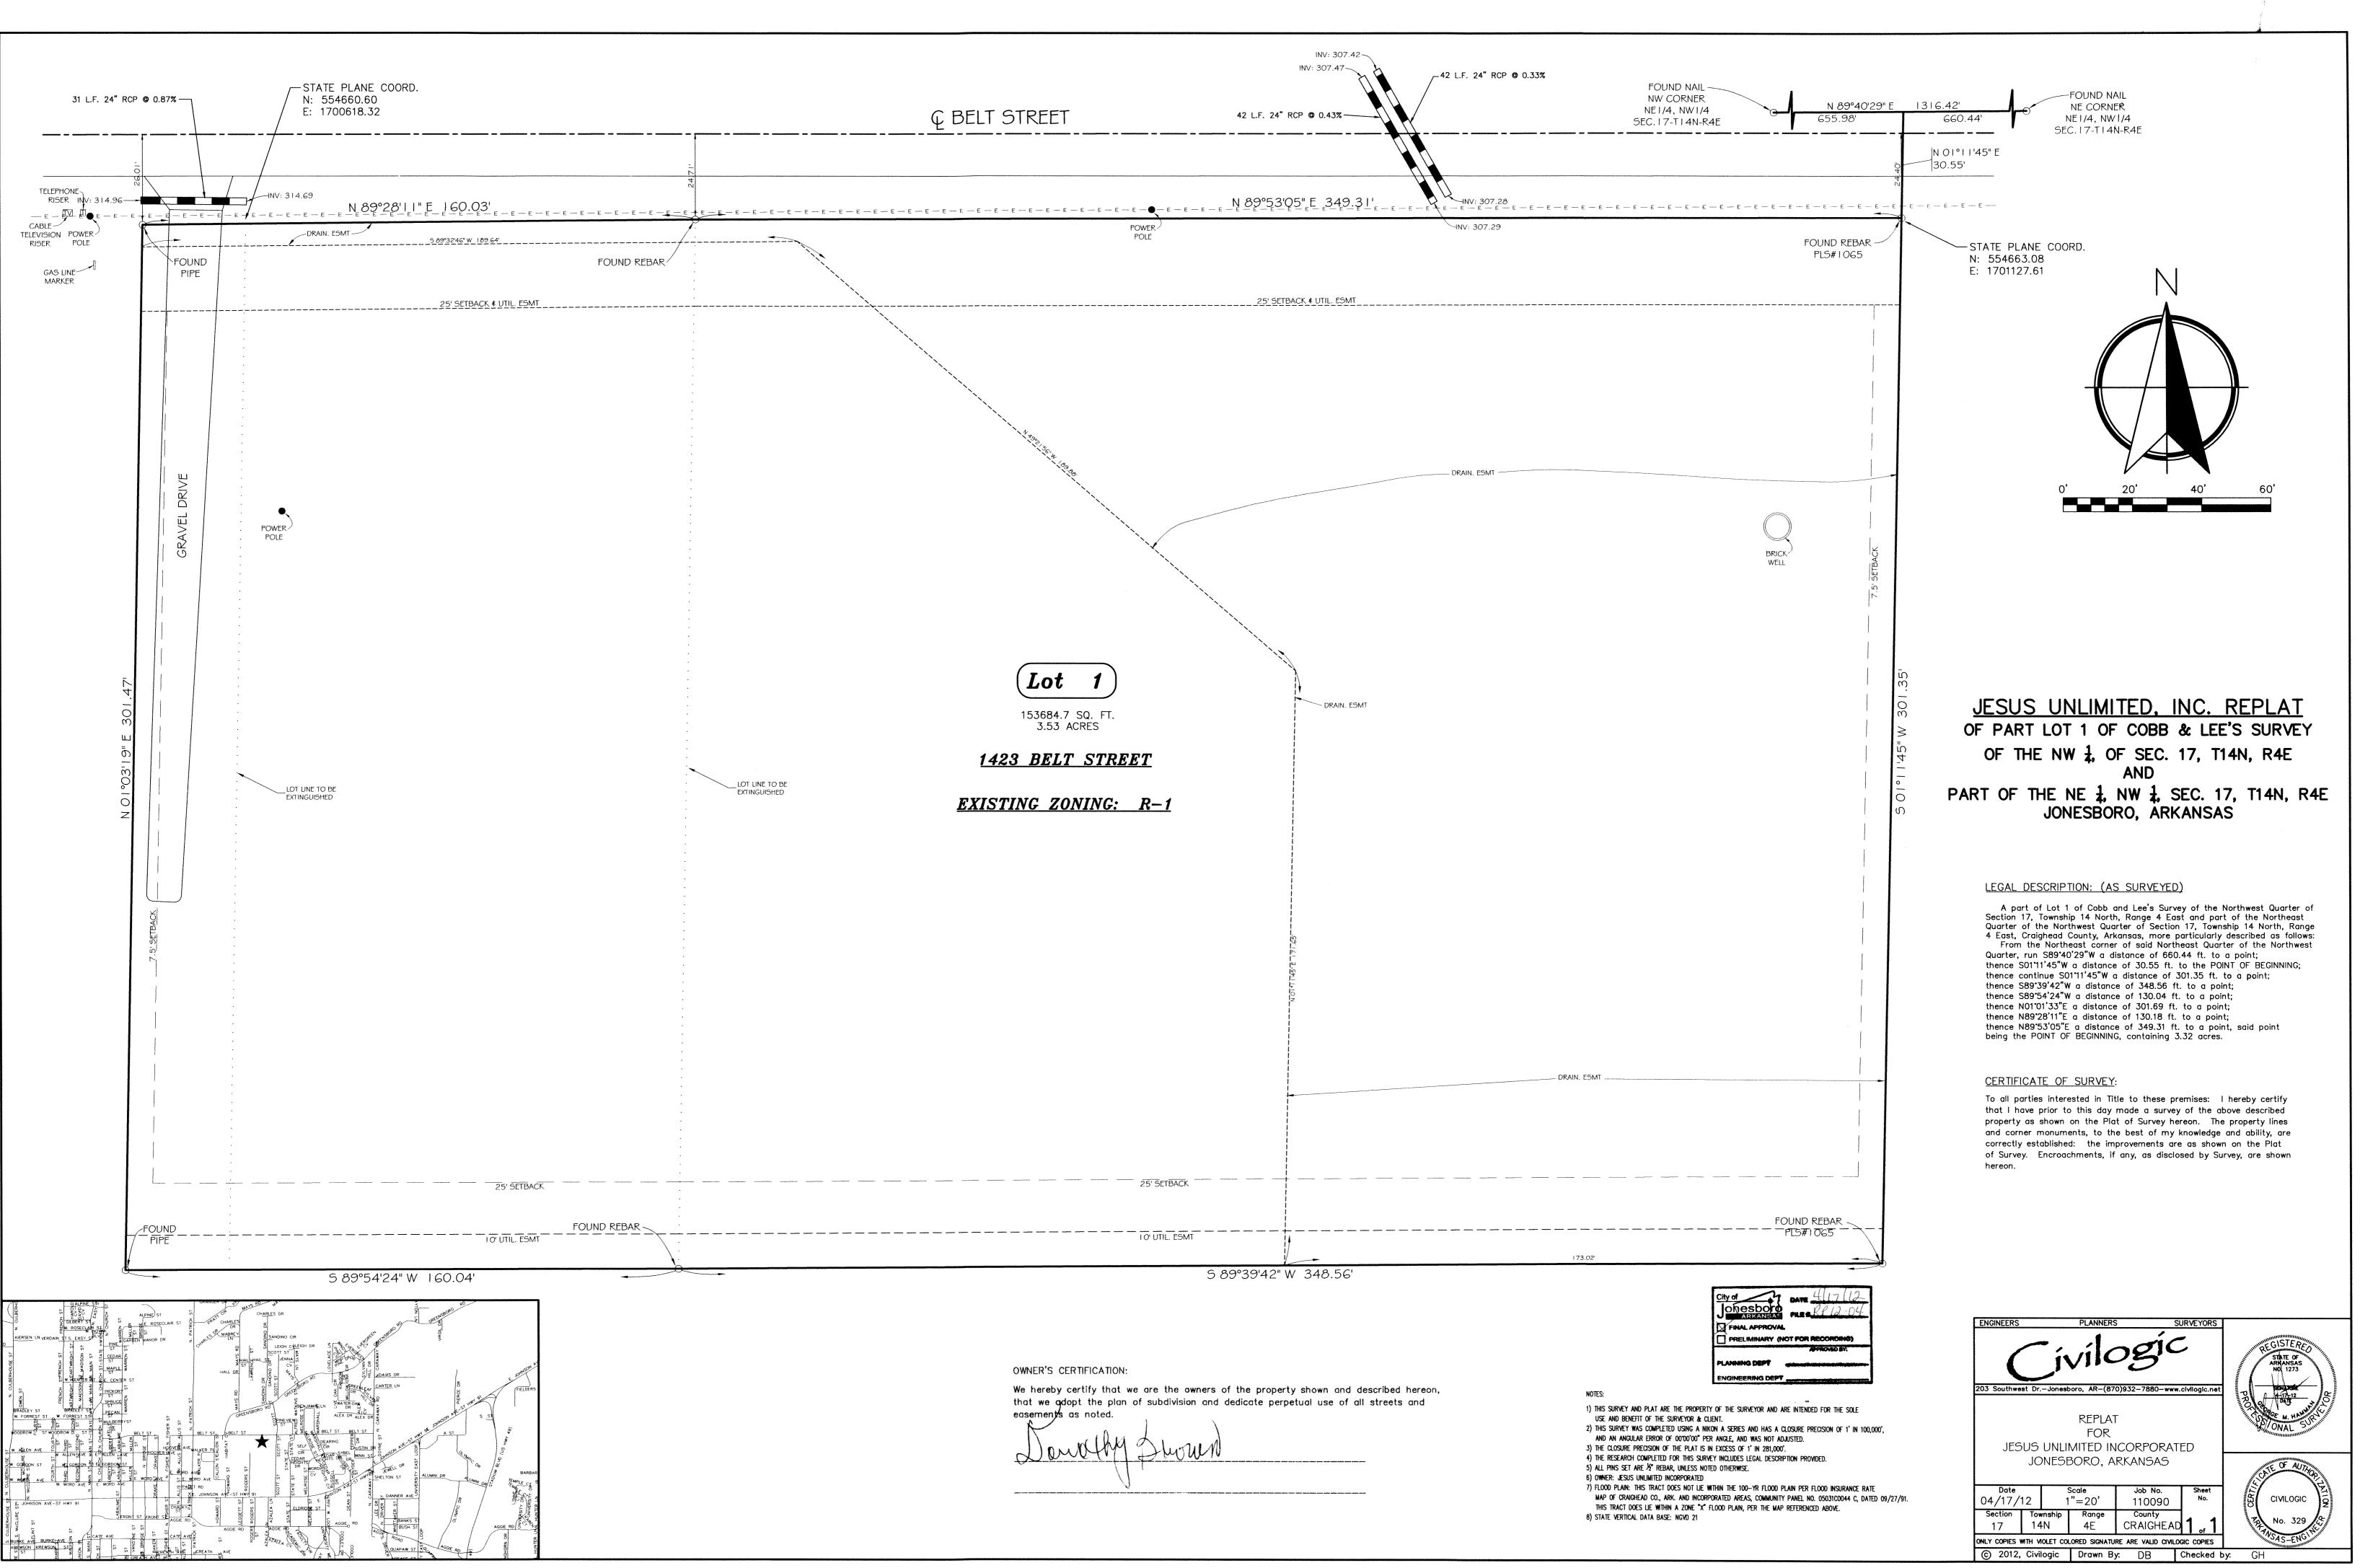

# Legislation Details (With Text)

| File #:        | RES-14:081     | Version:     | 1 | Name:         | Maintenance agreement for Jesus U                            | nlimited, Inc. |
|----------------|----------------|--------------|---|---------------|--------------------------------------------------------------|----------------|
| Туре:          | Resolution     |              |   | Status:       | To Be Introduced                                             |                |
| File created:  | 6/2/2014       |              |   | In control:   | Public Works Council Committee                               |                |
| On agenda:     |                |              |   | Final action: |                                                              |                |
| Title:         |                | IT FACILITIE |   |               | E AGREEMENT FOR STORMWATEF<br>MITED, INC. REPLAT, A COMMERCI | =              |
| Sponsors:      | Engineering    |              |   |               |                                                              |                |
| Indexes:       | Contract       |              |   |               |                                                              |                |
| Code sections: |                |              |   |               |                                                              |                |
| Attachments:   | Maintenance A  | Agreement    |   |               |                                                              |                |
|                | <u>Plat</u>    |              |   |               |                                                              |                |
| Date           | Ver. Action By |              |   | Acti          | on                                                           | Result         |

# A RESOLUTION TO ACCEPT A MAINTENANCE AGREEMENT FOR STORMWATER MANAGEMENT FACILITIES FOR JESUS UNLIMITED, INC. REPLAT, A COMMERCIAL DEVELOPMENT WHEREAS, the Section 112-157 of the Jonesboro Municipal code requires a maintenance agreement assuring perpetual maintenance of Stormwater Management Improvements and drainage easements to be dedicated to the City be agreed upon by the City and the developer prior to final plat approval;

WHEREAS, Jesus Unlimited, Inc. has submitted a Maintenance Agreement for Stormwater Management Facilities for Jesus Unlimited, Inc. Replat;

WHEREAS, the City Engineer and City Attorney have reviewed the attached Maintenance Agreement and find it to be in compliance with the Stormwater Management Regulations.

WHEREAS, the Maintenance Agreement and the final plat are to be filed concurrently with the Craighead County Circuit Clerk, upon final approval of the plat.

NOW THEREFORE BE IT RESOLVED BY THE CITY COUNCIL FOR THE CITY OF JONESBORO, ARKANSAS THAT:

Section 1: The City of Jonesboro accepts the attached maintenance agreement with Jesus Unlimited, Inc. for Jesus Unlimited, Inc. Replat and authorizes the Mayor and City Clerk to execute all documents necessary to effectuate the agreement.

Section 2: The executed agreement is to be retained by the City Clerk until such time as the Clerk is provided with the approved final plat of the development by the Planning Department so that both documents can be filed concurrently with the Craighead County Circuit Clerk.

## MAINTENANCE AGREEMENT FOR STORMWATER MANAGEMENT FACILITIES

| Property Identi         | fication                                 |
|-------------------------|------------------------------------------|
| Project Name:           | Jesus Unlimited                          |
| <b>Project Address:</b> | 1423 Belt St                             |
| Owner(s):               | Jesus Unlimited Inc.                     |
| <b>Owner Address:</b>   | 1423 Belt St                             |
| City:                   | _Jonesboro State: _AR_ Zip Code: _72401_ |

In accordance with Section 112-157 of the Jonesboro Municipal Code, this agreement is made and entered into this \_\_\_\_\_ day of \_\_\_\_\_\_, 20\_\_\_\_, by and between the City of Jonesboro, an Arkansas municipal corporation, hereinafter called the "City" **and Jesus Unlimited Inc.**, hereinafter called the "Developer".

#### WITNESSTH, that:

WHEREAS, The Developer is proceeding to build on and develop the property in accordance with the Stormwater Management Plan (the "Plan") approved by the City and the recorded plat or easement (the "Plat" or "Easement") for **Jesus Unlimited, Inc. Replat** as recorded in the records of Craighead County, Arkansas.