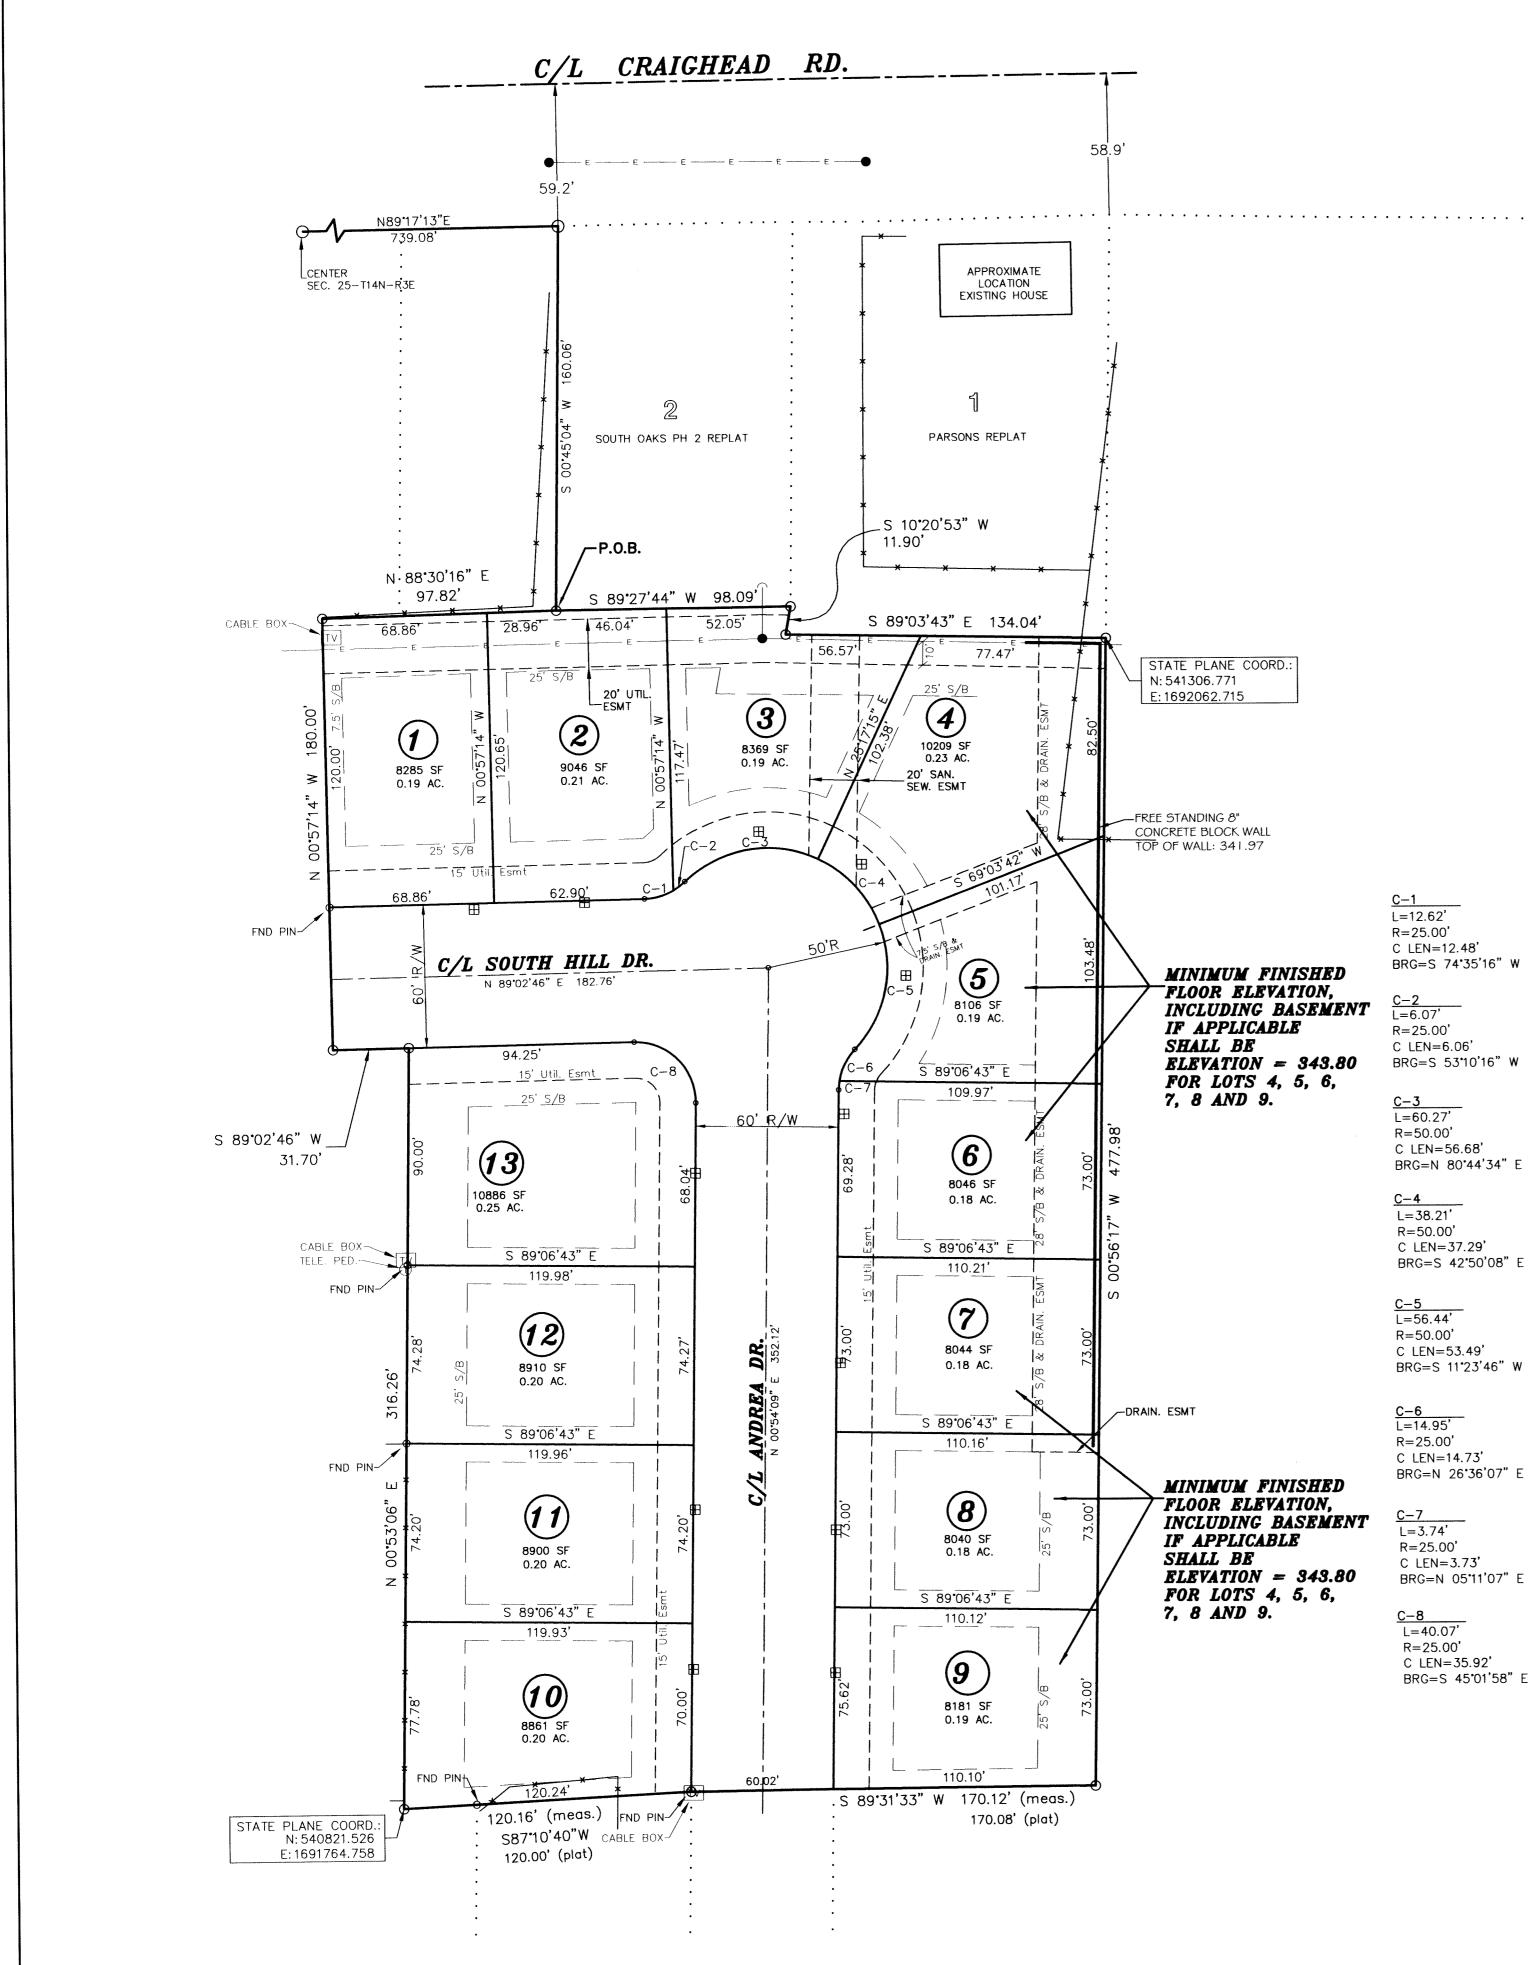

# Legislation Details (With Text)

| File #:        | RES-14:086                        | Version: 1                                                                                                                                                          | Name:         | Maintenance agreement for South Oa<br>Phase II | aks Subdivision |
|----------------|-----------------------------------|---------------------------------------------------------------------------------------------------------------------------------------------------------------------|---------------|------------------------------------------------|-----------------|
| Туре:          | Resolution                        |                                                                                                                                                                     | Status:       | To Be Introduced                               |                 |
| File created:  | 6/10/2014                         |                                                                                                                                                                     | In control:   | Public Works Council Committee                 |                 |
| On agenda:     |                                   |                                                                                                                                                                     | Final action: |                                                |                 |
| Title:         | MANAGEMEN                         | A RESOLUTION TO ACCEPT A MAINTENANCE AGREEMENT FOR STORMWATER<br>MANAGEMENT FACILITIES FOR SOUTH OAKS SUBDIVISION - PHASE II - REVISED, A<br>RESIDENTAL SUBDIVISION |               |                                                |                 |
| Sponsors:      | Engineering                       |                                                                                                                                                                     |               |                                                |                 |
| Indexes:       | Contract                          |                                                                                                                                                                     |               |                                                |                 |
| Code sections: |                                   |                                                                                                                                                                     |               |                                                |                 |
| Attachments:   | <u>Maintenance</u><br><u>Plat</u> | <u>Agreement</u>                                                                                                                                                    |               |                                                |                 |
| Date           | Ver. Action By                    | V                                                                                                                                                                   | Ac            | ion                                            | Result          |

# A RESOLUTION TO ACCEPT A MAINTENANCE AGREEMENT FOR STORMWATER MANAGEMENT FACILITIES FOR SOUTH OAKS SUBDIVISION - PHASE II - REVISED, A RESIDENTAL SUBDIVISION

WHEREAS, the Section 112-157 of the Jonesboro Municipal code requires a maintenance agreement assuring perpetual maintenance of Stormwater Management Improvements and drainage easements to be dedicated to the City be agreed upon by the City and the developer prior to final plat approval;

WHEREAS, South Oaks, LLC has submitted a Maintenance Agreement for Stormwater Management Facilities for South Oaks Subdivision - Phase II - Revised;

WHEREAS, the City Engineer and City Attorney have reviewed the attached Maintenance Agreement and find it to be in compliance with the Stormwater Management Regulations.

# MAINTENANCE AGREEMENT FOR STORMWATER MANAGEMENT FACILITIES SOUTH OAKS SUBDIVISION - PAGE 1 OF 4

# Property Identification Project Name: South Oaks Subdivision – Phase II - Revised Project Address: South Hill Drive, Andrea Drive (13 residential lots – individual addresses indicated on the record plat) Owner(s): South Oaks, LLC, Carroll Caldwell, Member Owner Address: 2704 South Culberhouse Street City: Jonesboro, AR 72401

#### WITNESSTH, that:

WHEREAS, The Developer is proceeding to build on and develop the property in accordance with the Stormwater Management Plan (the "Plan") approved by the City and the recorded plat or easement (the "Plat" or "Easement") for <u>South Oaks Subdivision – Phase II - Revised, being part of Section 25, Township 14 North, Range 3 East</u>, as recorded in the records of Craighead County, Arkansas.

LEGAL DESCRIPTION: Lots 2 and 3 of South Oaks Ph. 2 Replat of Lots 7-8, Block 'A', Lots 9-12, Block 'B', Lots 3-8, Block 'C' of South Oaks Addition Phase Two and Part of the Northwest Quarter of the Southeast Quarter, Section 25, Township 14 North, Range 3 East more particularly described as follows: From the center of said section 25, run N89°17'13"E a distance of 739.08 ft. to a point; thence S00'45'04"W a distance of 160.06 ft. to the POINT OF BEGINNING; thence N89'27'44"E distance of 98.09 ft. to a point; thence S10'20'53"W a distance of 11.90 ft. to a point; thence S89'03'43"E a distance of 134.04 ft. to a point; thence SO0\*56'17"W a distance of 477.98 ft. to a point; thence S89'31'33"W a distance of 170.12 ft. to a point; thence S87'10'40"W a distance of 120.16 ft. to a point; thence N00'53'06"E a distance of 316.26 ft. to a point; thence S89'02'46"W a distance of 31.70 ft. to a point; thence NO0°57'14"W a distance of 180.00 ft. to a point; thence N88'30'16"E a distance of 97.82 ft. to the POINT OF BEGINNING, containing 3.39 acres,

AND TO BE KNOWN AS:

Jonesboro, Arkansas

|             |                                               |              | PLANNERS     |                     |                |                                  |  |  |  |
|-------------|-----------------------------------------------|--------------|--------------|---------------------|----------------|----------------------------------|--|--|--|
| ENGINEERS   |                                               |              |              | CISTED              |                |                                  |  |  |  |
|             |                                               | •<br>        | ~            | SMTE OF             |                |                                  |  |  |  |
|             |                                               |              | V 11 -       | ogic                |                | STATE OF<br>ARCANSAS<br>NO. 1273 |  |  |  |
| 203 Southwe | st Dr                                         | -Jonesb      | oro, AR-(87  | 0)932-7880-www      | .civllogic.net |                                  |  |  |  |
|             | RECORD PLAT                                   |              |              |                     |                |                                  |  |  |  |
| SOUT        | TH O                                          |              |              | 1ASE TWO R          | EVISED         | S/ONAL SUMMUM                    |  |  |  |
|             | J                                             | ONES         | BORO,        | ARKANSAS            |                | S/ONAL SUMMUM                    |  |  |  |
|             |                                               | <u></u>      | FOR          |                     |                |                                  |  |  |  |
|             | 50                                            | JUIH         | OAKS P       | HASE 2 LLC          |                | A COLORADA                       |  |  |  |
| Date        |                                               |              | scale        | Job No.             | Sheet<br>No.   |                                  |  |  |  |
| 06-09-      |                                               |              | =40'         | 113004              | NO.            | S CIVILOGIC S                    |  |  |  |
| Section     | 1                                             | nship<br>1NI | Range<br>03E | County<br>CRAIGHEAD | 1 0            | 73 No. 329                       |  |  |  |
|             | 25 14N 03E CRAIGHEAD of 9                     |              |              |                     |                |                                  |  |  |  |
|             |                                               |              |              |                     |                |                                  |  |  |  |
| © 2014,     | © 2014, Civilogic Drawn By: RE Checked by: GH |              |              |                     |                |                                  |  |  |  |