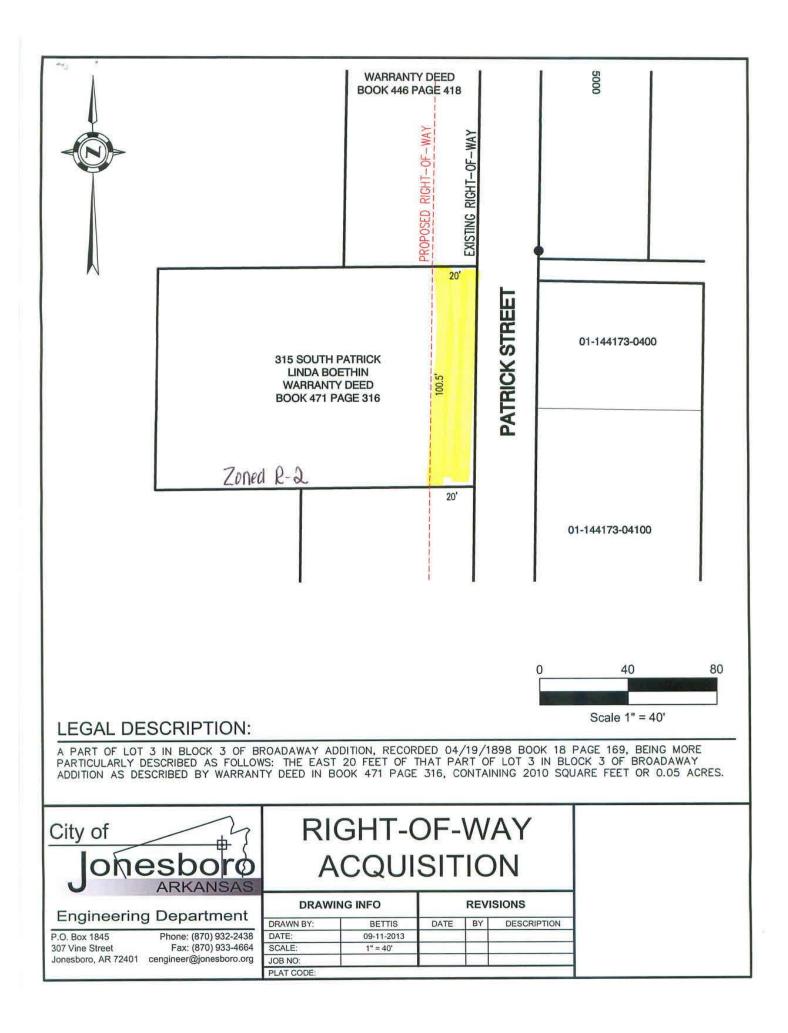

WHEREAS, an Offer has been made and accepted by Linda Boethin dated June 18, 2014 agreeing to sell her property located at 315 S Patrick, Jonesboro, Arkansas more particularly described as follows:

A PART OF LOT 3 IN BLOCK 3 OF BROADAWAY ADDITION, RECORDED 04/19/1898 BOOK 18 PAGE 169, BEING MORE PARTICULARLY DESCRIBED AS FOLLOWS: THE EAST 20 FEET OF THAT PART OF LOT 3 IN BLOCK 3 OF BROADAWAY ADDITION AS DESCRIBED BY WARRANTY DEED IN BOOK 471 PAGE 316, CONTAINING 2010 SQUARE FEET OR 0.05 ACRES.

#### 2. PROPERTY DESCRIPTION:

A PART OF LOT **3** IN BLOCK **3** OF BROADAWAY ADDITION, RECORDED **04/19/1898** BOOK **18** PAGE **169**, BEING MORE PARTICULARLY DESCRIBED AS FOLLOWS: THE EAST **20** FEET OF THAT PART OF LOT **3** IN BLOCK **3** OF BROADAWAY ADDITION AS DESCRIBED BY WARRANTY DEED IN BOOK **471** PAGE **316**, CONTAINING **2010** SQUARE FEET OR **0.05** ACRES.