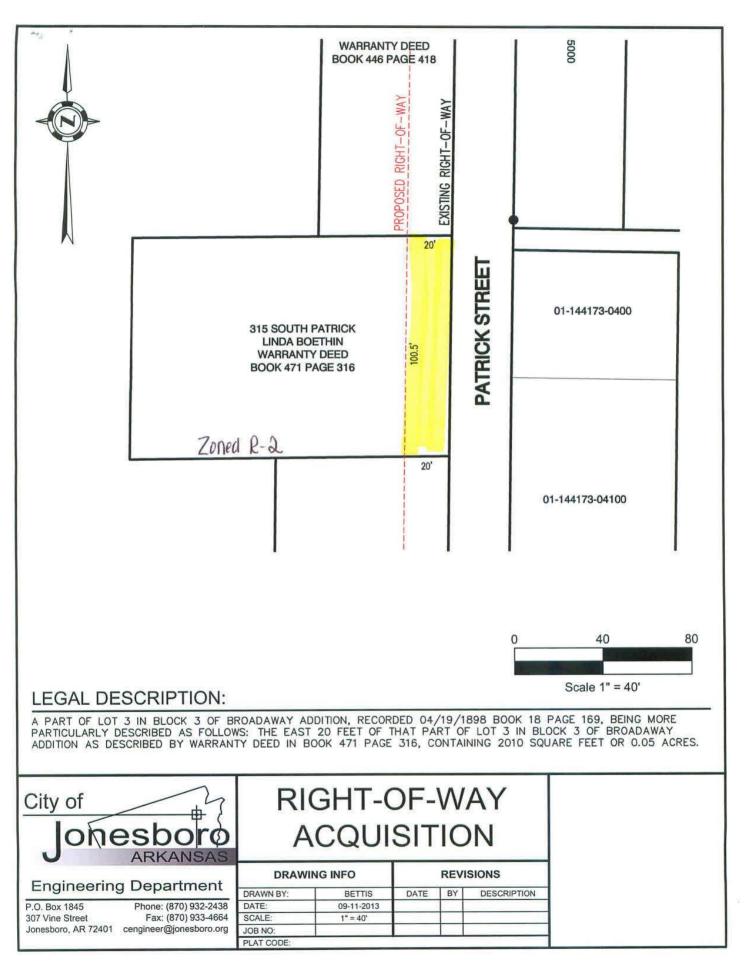

WHEREAS, an Offer has been made and accepted by Linda Boethin dated June 18, 2014 agreeing to sell her property located at 315 S Patrick, Jonesboro, Arkansas more particularly described as follows:

A PART OF LOT 3 IN BLOCK 3 OF BROADAWAY ADDITION, RECORDED 04/19/1898 BOOK 18 PAGE 169, BEING MORE PARTICULARLY DESCRIBED AS FOLLOWS: THE EAST 20 FEET OF THAT PART OF LOT 3 IN BLOCK 3 OF BROADAWAY ADDITION AS DESCRIBED BY WARRANTY DEED IN BOOK 471 PAGE 316, CONTAINING 2010 SQUARE FEET OR 0.05 ACRES.

#### 2. PROPERTY DESCRIPTION:

A PART OF LOT **3** IN BLOCK **3** OF BROADAWAY ADDITION, RECORDED **04/19/1898** BOOK **18** PAGE **169**, BEING MORE PARTICULARLY DESCRIBED AS FOLLOWS: THE EAST **20** FEET OF THAT PART OF LOT **3** IN BLOCK **3** OF BROADAWAY ADDITION AS DESCRIBED BY WARRANTY DEED IN BOOK **471** PAGE **316**, CONTAINING **2010** SQUARE FEET OR **0.05** ACRES.