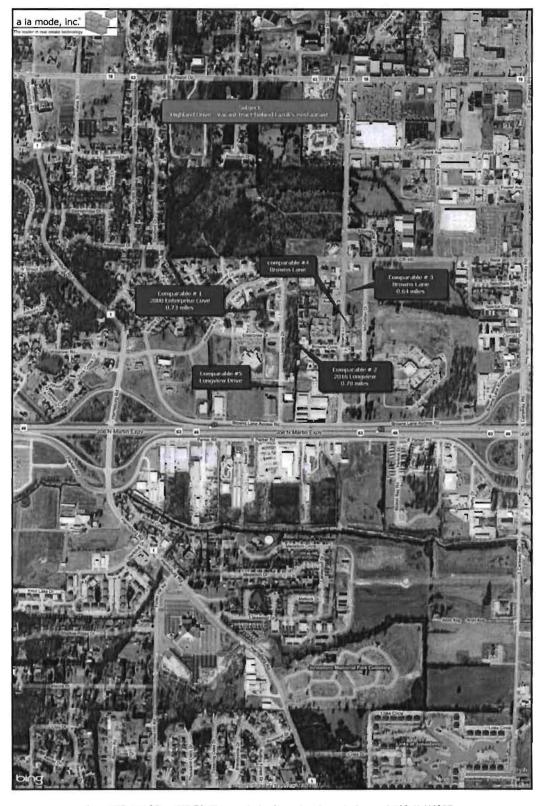

### LOCATED AT:

Highland Drive - Vacant tract behind Fazoli's Restaurant See Addendum for legal description Jonesboro, AR 72401

Re: Property:

Highland Drive - Vacant tract behind Fazoli's Restaurant

Jonesboro, AR 72401

Borrower: None

Pursuant to your request, I have prepared an appraisal report of the property captioned in the "Summary of Salient Features" which follows. As you have requested, I have prepared this report in accordance with most area lenders. To the best of my knowledge, this report conforms to the current requirements prescribed by the Uniform Standards of Professional Appraisal Practice of the Appraisal Standards Board of the Appraisal Foundation (as required by the Financial Institutions Reform, Recovery and Enforcement Act (FIRREA)).