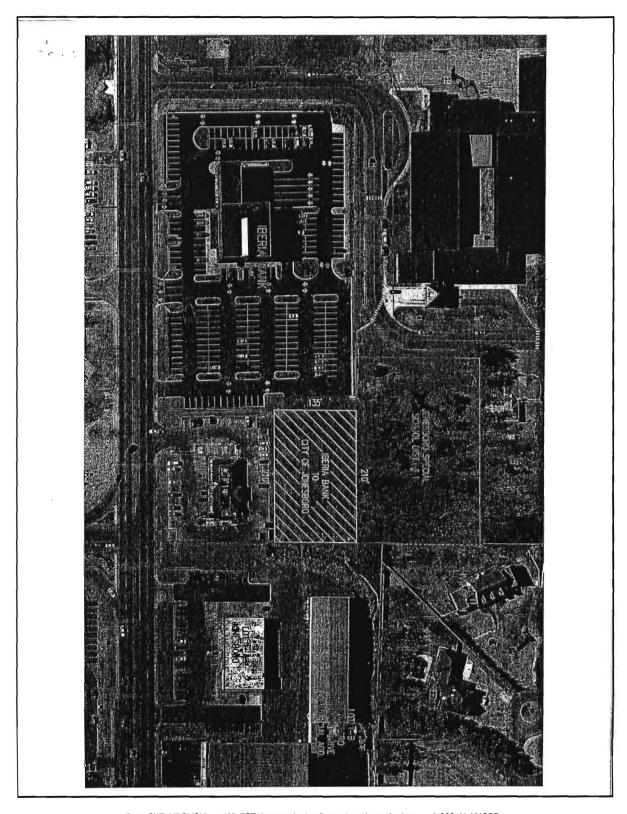

### LOCATED AT:

Highland Drive - Vacant tract behind Fazoli's Restaurant See Addendum for legal description Jonesboro, AR 72401

Re: Property:

Highland Drive - Vacant tract behind Fazoli's Restaurant

Jonesboro, AR 72401

Borrower: None

Pursuant to your request, I have prepared an appraisal report of the property captioned in the "Summary of Salient Features" which follows. As you have requested, I have prepared this report in accordance with most area lenders. To the best of my knowledge, this report conforms to the current requirements prescribed by the Uniform Standards of Professional Appraisal Practice of the Appraisal Standards Board of the Appraisal Foundation (as required by the Financial Institutions Reform, Recovery and Enforcement Act (FIRREA)).