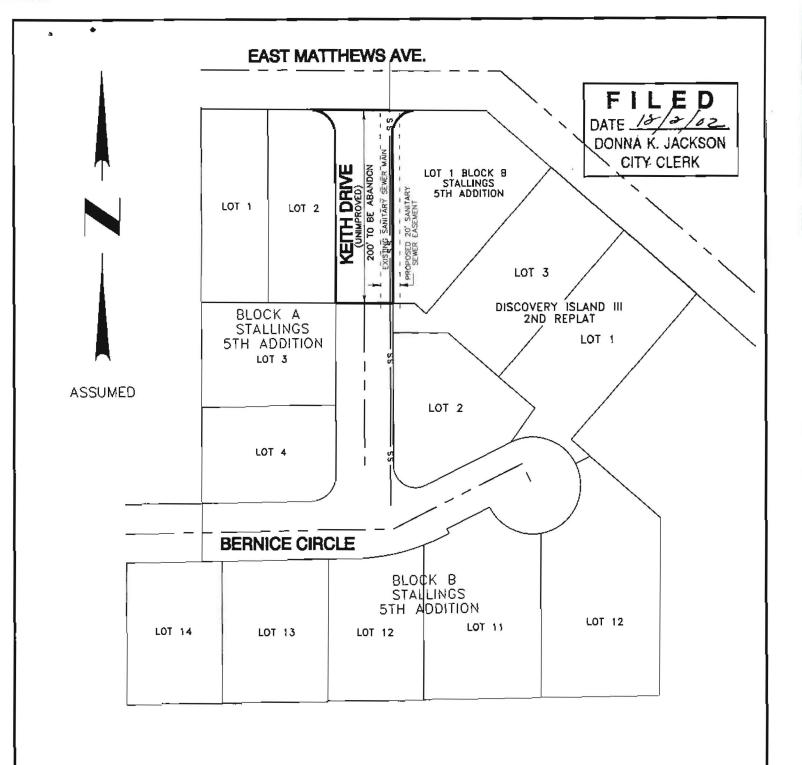

## DESCRIPTION:

THE NORTH 200.00' OF (PARDEW STREET) KEITH DRIVE LYING SOUTH OF EAST MATTHEWS AVE. AND ALSO LYING EAST OF AND ADJACENT TO LOT 2 OF BLOCK A OF STALLINGS 5TH ADDITION AND WEST AND ADJACENT TO LOT 1 OF BLOCK B OF STALLINGS 5TH ADDITION TO THE CITY OF JONESBORO BEING SUBJECT TO A 20' SANITARY SEWER EASEMENT 10' ETHER SIDE OF EXISTING SANITARY SEWER MAIN