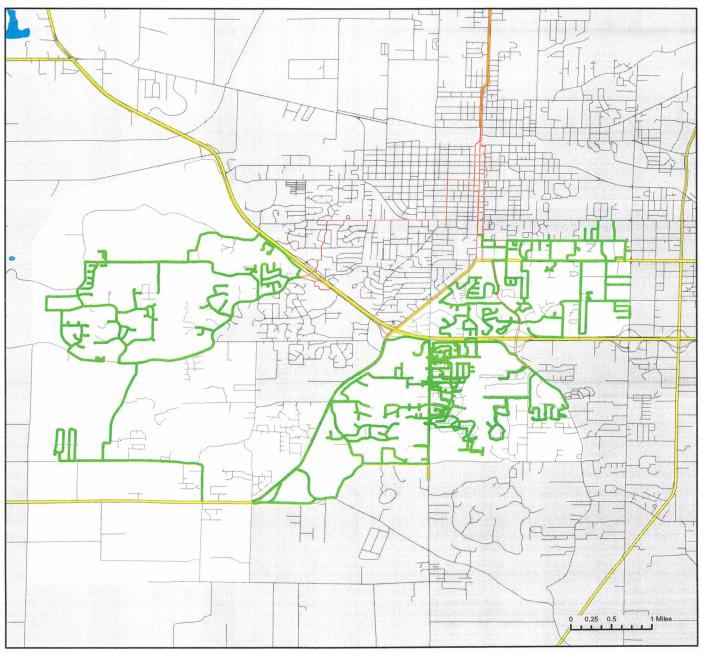

# **Ground Adulticide Applications**

**Start Date:** 06/01/2025 **End Date:** 06/30/2025

| June 2025                                   | onesboro Zone 03 Applications |                            |                                              | June 2025                                   | onesboro Zone 02B Applications |                            |                                              | June 2025                                   | onesboro Zone 02A Applications |                           |                                              |                                             | June 2025                                   | Jonesboro Zone 01 Applications | Month              |           |
|---------------------------------------------|-------------------------------|----------------------------|----------------------------------------------|---------------------------------------------|--------------------------------|----------------------------|----------------------------------------------|---------------------------------------------|--------------------------------|---------------------------|----------------------------------------------|---------------------------------------------|---------------------------------------------|--------------------------------|--------------------|-----------|
| 06/25/2025                                  | pplications                   |                            |                                              | 06/27/2025                                  | Applications                   |                            |                                              | 06/24/2025                                  | Applications                   |                           |                                              | 06/27/2025                                  | 06/24/2025                                  | applications .                 | Date               |           |
| Jonesboro                                   |                               |                            |                                              | Jonesboro                                   |                                |                            |                                              | Jonesboro                                   |                                |                           |                                              | Jonesboro                                   | Jonesboro                                   |                                | Municipality       |           |
| Permanone 30-30 (General Use)<br>(432-1235) |                               |                            |                                              | Permanone 30-30 (General Use)<br>(432-1235) |                                |                            |                                              | Permanone 30-30 (General Use)<br>(432-1235) |                                |                           |                                              | Permanone 30-30 (General Use)<br>(432-1235) | Permanone 30-30 (General Use)<br>(432-1235) |                                | Chemical           |           |
| 1:5                                         |                               | Jonesboro Zone 02B Totals: | Total Permanone 30-30 (General Use) Applied: | 1:5                                         |                                | Jonesboro Zone 02A Totals: | Total Permanone 30-30 (General Use) Applied: | 1:5                                         |                                | Jonesboro Zone 01 Totals: | Total Permanone 30-30 (General Use) Applied: | 1:5                                         | 1:5                                         |                                | Mix Ratio          |           |
| 43.0                                        |                               | 17.1                       | one 30-30                                    | 17.1                                        |                                | 41.6                       | one 30-30                                    | 41.6                                        |                                | 107.2                     | one 30-30                                    | 56.0                                        | 51.2                                        |                                | Trip<br>Miles      |           |
| 33.6                                        |                               | 16.7                       | (General U                                   | 16.7                                        |                                | 34.9                       | (General L                                   | 34.9                                        |                                | 87.8                      | (General L                                   | 42.0                                        | 45.8                                        |                                | Spray<br>Miles     |           |
| 1,222.4                                     | 67 ·                          | 608.7                      | se) Applied:                                 | 608.7                                       |                                | 1,270.1                    | se) Applied:                                 | 1,270.1                                     | and the                        | 3,191.0                   | lse) Applied.                                | 1,527.1                                     | 1,663.8                                     |                                | Spray<br>Acres     |           |
| 10.0                                        |                               | 4.0                        | 4.0                                          | 4.0                                         |                                | 9.0                        | : 9.0                                        | 9.0                                         |                                | 21.0                      | : 21.0                                       | 10.0                                        | 11.0                                        |                                | Gallons<br>Sprayed | Jonesboro |

Page 1 of 6

| June 2025                                                                        | June 2025 06/26/<br>06/30/                                                                 | SHIP FORD                        | June 2025 06/25/ https://doi.org/10/25/25/25/25/25/25/25/25/25/25/25/25/25/ | onechoro Zone 044                      | June 2025                                            | Month          |
|----------------------------------------------------------------------------------|--------------------------------------------------------------------------------------------|----------------------------------|-----------------------------------------------------------------------------|----------------------------------------|------------------------------------------------------|----------------|
| 06/10/2025<br>06/17/2025<br>06/20/2025                                           | 06/26/2025<br>06/30/2025                                                                   | 0207/01/00                       | 06/25/2025<br>06/25/2025                                                    | Applications                           | 06/02/2025<br>06/16/2025                             | Date           |
| Jonesboro Jonesboro                                                              | Jonesboro Jonesboro                                                                        | Juliespoilo                      | Jonesboro                                                                   |                                        | Jonesboro<br>Jonesboro                               | Municipality   |
| CSI 30-30<br>(53883-298)<br>CSI 30-30<br>(53883-298)<br>CSI 30-30<br>(53883-298) | Permanone 30-30 (General Use)<br>(432-1235)<br>Permanone 30-30 (General Use)<br>(432-1235) | (53883-298)                      | Permanone 30-30 (General Use)<br>(432-1235)                                 |                                        | CSI 30-30<br>(53883-298)<br>CSI 30-30<br>(53883-298) | Chemical       |
| 1:5                                                                              | 1:5 38.5 13.4 486.9  1:5 43.1 30.3 1,099.9  Total Permanone 30-30 (General Use) Applied:   | Jonesboro Zone 04A Totals:       | 1:5 55.3 44.4 1,613.7  Total Permanone 30-30 (General Use) Applied:         | Jonesboro Zone 03 Totals:              | 1:5 51.0 37.0 1,345.3<br>1:5 36.0 34.0 1,236.2       | Mix Ratio      |
| 42.0<br>54.0<br>57.0                                                             | 38.5<br>43.1<br>ne 30-30 (                                                                 | 38.5<br>To<br>93.8               | 55.3<br>me 30-30 (                                                          | To.0                                   | 51.0                                                 | Trip<br>Miles  |
| 30.0<br>50.1<br>46.0                                                             | 13.4<br>30.3<br>General Us                                                                 | 76.9 1,183.9<br>76.9 2,797.5     | 44.4<br>General Us                                                          | Total CSI 30-30 Applied: 104.6 3,804.0 | 37.0<br>34.0                                         | Spray<br>Miles |
| 1,090.8<br>1,821.6<br>1,672.6                                                    | 486.9<br>1,099.9<br>se) Applied:                                                           | 1,183.9<br>30 Applied<br>2,797.5 | 1,613.7                                                                     | 30 Applied.<br>3,804.0                 | 1,345.3<br>1,236.2                                   | Spray<br>Acres |
| 9.0                                                                              | 8.0<br>7.0<br>15.0                                                                         | 7.0                              |                                                                             | 24.0                                   | 7.0                                                  | S              |

| June 2025                |                                              |                                             | June 2025                                   | nesboro Zone 06 Applications |                            |                          |                          | June 2025                |                                              | June 2025                                   | onesboro Zone 05B Applications |                            |                          | June 2025                | mesboro Zone 05A Applications |                            |                          | Month          |
|--------------------------|----------------------------------------------|---------------------------------------------|---------------------------------------------|------------------------------|----------------------------|--------------------------|--------------------------|--------------------------|----------------------------------------------|---------------------------------------------|--------------------------------|----------------------------|--------------------------|--------------------------|-------------------------------|----------------------------|--------------------------|----------------|
| 06/05/2025               |                                              | 06/26/2025                                  | 06/23/2025                                  | pplications                  |                            |                          | 06/20/2025               | 06/03/2025               |                                              | 06/27/2025                                  | Applications                   |                            |                          | 06/10/2025               | Applications                  |                            |                          | Date           |
| Jonesboro                | ı                                            | Jonesboro<br>—                              | Jonesboro                                   |                              |                            | 1                        | Jonesboro                | Jonesboro                | 1                                            | Jonesboro<br>—                              |                                |                            | 1                        | Jonesboro<br>—           |                               |                            | 1                        | Municipality   |
| CSI 30-30<br>(53883-298) |                                              | Permanone 30-30 (General Use)<br>(432-1235) | Permanone 30-30 (General Use)<br>(432-1235) |                              |                            |                          | CSI 30-30<br>(53883-298) | CSI 30-30<br>(53883-298) |                                              | Permanone 30-30 (General Use)<br>(432-1235) |                                |                            |                          | CS1 30-30<br>(53883-298) |                               |                            |                          | Chemical       |
| 1:5                      | Total Permanone 30-30 (General Use) Applied: | 1:5                                         | 1:5                                         |                              | Jonesboro Zone 05B Totals: |                          | 1:5                      | 1:5                      | Total Permanone 30-30 (General Use) Applied: | 1:5                                         |                                | Jonesboro Zone 05A Totals: |                          | 1:5                      |                               | Jonesboro Zone 04B Totals: |                          | Mix Ratio      |
| 56.0                     | one 30-30                                    | 27.8                                        | 40.6                                        |                              | 188.4                      | 7                        | 63.4                     | 56.0                     | one 30-30                                    | 69.0                                        |                                | 50.0                       |                          | 50.0                     |                               | 234.6                      |                          | Trip<br>Miles  |
| 41.0                     | (General U                                   | 23.0                                        | 34.1                                        |                              | 141.2                      | otal CSI 36              | 55.4                     | 38.0                     | (General L                                   | 47.8                                        |                                | 38.0                       | Total CSI 30             | 38.0                     |                               | 169.7                      | Total CSI 30             | Spray<br>Miles |
| 1,490.8                  | <sup>I</sup> se) Applied:                    | 834.5                                       | 1,240.6                                     |                              | 5,132.6                    | Total CSI 30-30 Applied: | 2,014.7                  | 1,381.7                  | Ise) Applied:                                | 1,736.2                                     |                                | 1,381.7                    | Total CSI 30-30 Applied: | 1,381.7                  |                               | 6,171.8                    | Total CSI 30-30 Applied: | Acres          |
| 7.0                      | 17.0                                         | 7.0                                         | 10.0                                        |                              | 31.0                       | 19.0                     | 11.0                     | 8.0                      | : 12.0                                       | 12.0                                        |                                | 9.0                        | : 9.0                    | 9.0                      |                               | 43.0                       | : 28.0                   | Sprayed        |

Vector Disease Control International

2221 N Church St Jonesboro, AR 72401

Jonesboro Zone 08B Applications Jonesboro Zone 08A Applications Jonesboro Zone 07 Applications June 2025 June 2025 June 2025 Month 06/25/2025 06/10/2025 06/16/2025 06/20/2025 06/02/2025 06/12/2025 06/10/2025 06/09/2025 Date Municipality Jonesboro Jonesboro Jonesboro Jonesboro Jonesboro Jonesboro Jonesboro Jonesboro Permanone 30-30 (General ∪se) (432-1235) (53883-298)(53883-298) (53883-298)(53883-298)(53883-298)(53883-298) (53883-298) CSI 30-30 Chemical Jonesboro Zone 08A Totals: Jonesboro Zone 06 Totals: Jonesboro Zone 07 Totals: Total Permanone 30-30 (General Use) Applied: Mix Ratio 1:5 1:5 1:5 1:5 1:5 1:5 1:5 1:5 Trip Miles 100.6 325.8 32.7 43.2 57.5 40.0 44.3 55.0 62.0 74.2 Total CSI 30-30 Applied: Total CSI 30-30 Applied: Total CSI 30-30 Applied: Spray Miles 258.2 51.0 28.0 33.2 44.0 36.0 44.0 88.9 38.0 36.1 2,226.3 1,018.1 1,208.2 1,379.9 1,313.7 1,309.0 1,852.9 9,388.2 1,599.8 1,599.8 Spray Acres 3,232.8 Sprayed Gallons 23.0 15.0 15.0 19.0 19.0 11.057.0 40.0 10.0 8.0 8.0 8.0 8.0 7.0 8.0

|                            |                          | June 2025                |                                              |                                             | June 2025                                   | Jonesboro Zone 10A Applications |                           |                                              | June 2025                                   | Jonesboro Zone 09 Applications |                            |                          | June 2025                |                                              |                                             | June 2025                                   |                                                                                                                                                                                                                                                                                                                                                                                                                                                                                                                                                                                                                                                                                                                                                                                                                                                                                                                                                                                                                                                                                                                                                                                                                                                                                                                                                                                                                                                                                                                                                                                                                                                                                                                                                                                                                                                                                                                                                                                                                                                                                                                                |
|----------------------------|--------------------------|--------------------------|----------------------------------------------|---------------------------------------------|---------------------------------------------|---------------------------------|---------------------------|----------------------------------------------|---------------------------------------------|--------------------------------|----------------------------|--------------------------|--------------------------|----------------------------------------------|---------------------------------------------|---------------------------------------------|--------------------------------------------------------------------------------------------------------------------------------------------------------------------------------------------------------------------------------------------------------------------------------------------------------------------------------------------------------------------------------------------------------------------------------------------------------------------------------------------------------------------------------------------------------------------------------------------------------------------------------------------------------------------------------------------------------------------------------------------------------------------------------------------------------------------------------------------------------------------------------------------------------------------------------------------------------------------------------------------------------------------------------------------------------------------------------------------------------------------------------------------------------------------------------------------------------------------------------------------------------------------------------------------------------------------------------------------------------------------------------------------------------------------------------------------------------------------------------------------------------------------------------------------------------------------------------------------------------------------------------------------------------------------------------------------------------------------------------------------------------------------------------------------------------------------------------------------------------------------------------------------------------------------------------------------------------------------------------------------------------------------------------------------------------------------------------------------------------------------------------|
|                            |                          | 06/02/2025               |                                              | 06/27/2025                                  | 06/23/2025                                  | Applications                    |                           |                                              | 06/24/2025                                  | plications                     |                            |                          | 06/16/2025               |                                              | 06/25/2025                                  | 06/25/2025                                  |                                                                                                                                                                                                                                                                                                                                                                                                                                                                                                                                                                                                                                                                                                                                                                                                                                                                                                                                                                                                                                                                                                                                                                                                                                                                                                                                                                                                                                                                                                                                                                                                                                                                                                                                                                                                                                                                                                                                                                                                                                                                                                                                |
|                            |                          | Jonesboro<br>            | 1                                            | Jonesboro<br>                               | Jonesboro                                   |                                 |                           |                                              | Jonesboro<br>—                              |                                |                            |                          | Jonesboro<br>            | ī                                            | Jonesboro<br>—                              | Jonesboro                                   | A STATE OF THE STA |
|                            |                          | CSI 30-30<br>(53883-298) |                                              | Permanone 30-30 (General Use)<br>(432-1235) | Permanone 30-30 (General Use)<br>(432-1235) |                                 |                           |                                              | Permanone 30-30 (General Use)<br>(432-1235) |                                |                            |                          | CSI 30-30<br>(53883-298) |                                              | Permanone 30-30 (General Use)<br>(432-1235) | Permanone 30-30 (General Use)<br>(432-1235) | Chemical                                                                                                                                                                                                                                                                                                                                                                                                                                                                                                                                                                                                                                                                                                                                                                                                                                                                                                                                                                                                                                                                                                                                                                                                                                                                                                                                                                                                                                                                                                                                                                                                                                                                                                                                                                                                                                                                                                                                                                                                                                                                                                                       |
| Jonesboro Zone 10A Totals: |                          | 1:5                      | Total Permanone 30-30 (General Use) Applied: | 1:5                                         | 1:5                                         |                                 | Jonesboro Zone 09 Totals: | Total Permanone 30-30 (General Use) Applied: | 1:5                                         |                                | Jonesboro Zone 08B Totals: |                          | 1:5                      | Total Permanone 30-30 (General Use) Applied: | 1:5                                         | 1:5                                         | onby vital                                                                                                                                                                                                                                                                                                                                                                                                                                                                                                                                                                                                                                                                                                                                                                                                                                                                                                                                                                                                                                                                                                                                                                                                                                                                                                                                                                                                                                                                                                                                                                                                                                                                                                                                                                                                                                                                                                                                                                                                                                                                                                                     |
| 109.7                      | Tı                       | 34.0                     | ne 30-30 (                                   | 33.0                                        | 42.7                                        |                                 | 64.9                      | ne 30-30                                     | 64.9                                        |                                | 114.4                      | T                        | 39.8                     | ne 30-30                                     | 37.3                                        | 37.3                                        | Miles                                                                                                                                                                                                                                                                                                                                                                                                                                                                                                                                                                                                                                                                                                                                                                                                                                                                                                                                                                                                                                                                                                                                                                                                                                                                                                                                                                                                                                                                                                                                                                                                                                                                                                                                                                                                                                                                                                                                                                                                                                                                                                                          |
| 84.5                       | otal CSI 30-             | 29.0                     | (General U                                   | 23.7                                        | 31.8                                        |                                 | 40.9                      | (General U                                   | 40.9                                        |                                | 91.2                       | otal CSI 30-             | 30.7                     | (General U                                   | 30.3                                        | 30.3                                        | Miles                                                                                                                                                                                                                                                                                                                                                                                                                                                                                                                                                                                                                                                                                                                                                                                                                                                                                                                                                                                                                                                                                                                                                                                                                                                                                                                                                                                                                                                                                                                                                                                                                                                                                                                                                                                                                                                                                                                                                                                                                                                                                                                          |
| 3,072.4                    | Total CSI 30-30 Applied: | 1,054.4                  | se) Applied                                  | 862.8                                       | 1,155.2                                     |                                 | 1,485.7                   | se) Applied                                  | 1,485.7                                     |                                | 3,317.5                    | Total CSI 30-30 Applied: | 1,115.5                  | se) Applied                                  | 1,101.0                                     | 1,101.0                                     | Acres                                                                                                                                                                                                                                                                                                                                                                                                                                                                                                                                                                                                                                                                                                                                                                                                                                                                                                                                                                                                                                                                                                                                                                                                                                                                                                                                                                                                                                                                                                                                                                                                                                                                                                                                                                                                                                                                                                                                                                                                                                                                                                                          |
| 21.0                       | : 6.0                    | 6.0                      | : 15.0                                       | 7.0                                         | 8.0                                         |                                 | 10.0                      | : 10.0                                       | 10.0                                        |                                | 23.2                       | : 7.0                    | 7.0                      | : 16.2                                       | 7.0                                         | 9.2                                         | Sprayed                                                                                                                                                                                                                                                                                                                                                                                                                                                                                                                                                                                                                                                                                                                                                                                                                                                                                                                                                                                                                                                                                                                                                                                                                                                                                                                                                                                                                                                                                                                                                                                                                                                                                                                                                                                                                                                                                                                                                                                                                                                                                                                        |