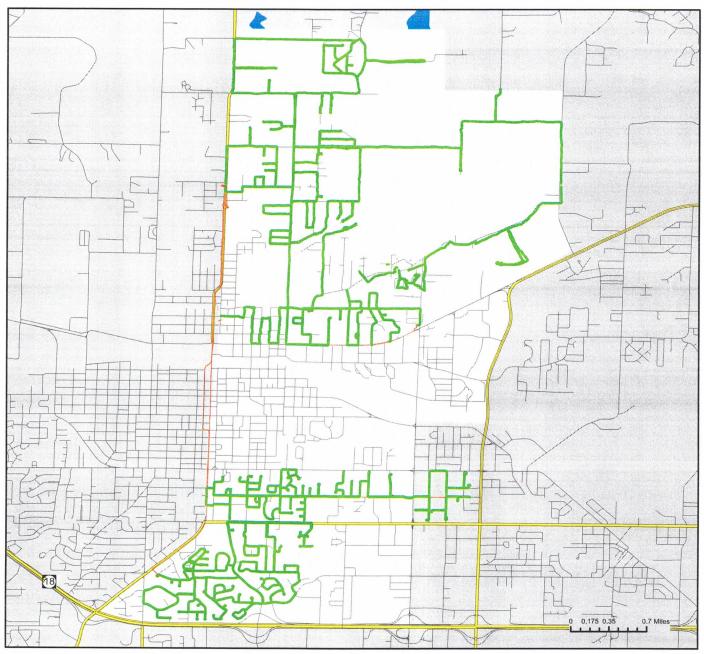

# **Ground Adulticide Applications**

**Start Date:** 06/01/2025 **End Date:** 06/30/2025

| June 2025                                   | onesboro Zone 03 Applications |                            |                                              | June 2025                                   | onesboro Zone 02B Applications |                            |                                              | June 2025                                   | onesboro Zone 02A Applications |                           |                                              |                                             | June 2025                                   | Jonesboro Zone 01 Applications | Month              |           |
|---------------------------------------------|-------------------------------|----------------------------|----------------------------------------------|---------------------------------------------|--------------------------------|----------------------------|----------------------------------------------|---------------------------------------------|--------------------------------|---------------------------|----------------------------------------------|---------------------------------------------|---------------------------------------------|--------------------------------|--------------------|-----------|
| 06/25/2025                                  | pplications                   |                            |                                              | 06/27/2025                                  | Applications                   |                            |                                              | 06/24/2025                                  | Applications                   |                           |                                              | 06/27/2025                                  | 06/24/2025                                  | applications .                 | Date               |           |
| Jonesboro                                   |                               |                            |                                              | Jonesboro                                   |                                |                            |                                              | Jonesboro                                   |                                |                           |                                              | Jonesboro                                   | Jonesboro                                   |                                | Municipality       |           |
| Permanone 30-30 (General Use)<br>(432-1235) |                               |                            |                                              | Permanone 30-30 (General Use)<br>(432-1235) |                                |                            |                                              | Permanone 30-30 (General Use)<br>(432-1235) |                                |                           |                                              | Permanone 30-30 (General Use)<br>(432-1235) | Permanone 30-30 (General Use)<br>(432-1235) |                                | Chemical           |           |
| 1:5                                         |                               | Jonesboro Zone 02B Totals: | Total Permanone 30-30 (General Use) Applied: | 1:5                                         |                                | Jonesboro Zone 02A Totals: | Total Permanone 30-30 (General Use) Applied: | 1:5                                         |                                | Jonesboro Zone 01 Totals: | Total Permanone 30-30 (General Use) Applied: | 1:5                                         | 1:5                                         |                                | Mix Ratio          |           |
| 43.0                                        |                               | 17.1                       | one 30-30                                    | 17.1                                        |                                | 41.6                       | one 30-30                                    | 41.6                                        |                                | 107.2                     | one 30-30                                    | 56.0                                        | 51.2                                        |                                | Trip<br>Miles      |           |
| 33.6                                        |                               | 16.7                       | (General U                                   | 16.7                                        |                                | 34.9                       | (General L                                   | 34.9                                        |                                | 87.8                      | (General L                                   | 42.0                                        | 45.8                                        |                                | Spray<br>Miles     |           |
| 1,222.4                                     | 67 ·                          | 608.7                      | se) Applied:                                 | 608.7                                       |                                | 1,270.1                    | se) Applied:                                 | 1,270.1                                     | and the                        | 3,191.0                   | lse) Applied.                                | 1,527.1                                     | 1,663.8                                     |                                | Spray<br>Acres     |           |
| 10.0                                        |                               | 4.0                        | 4.0                                          | 4.0                                         |                                | 9.0                        | : 9.0                                        | 9.0                                         |                                | 21.0                      | : 21.0                                       | 10.0                                        | 11.0                                        |                                | Gallons<br>Sprayed | Jonesboro |