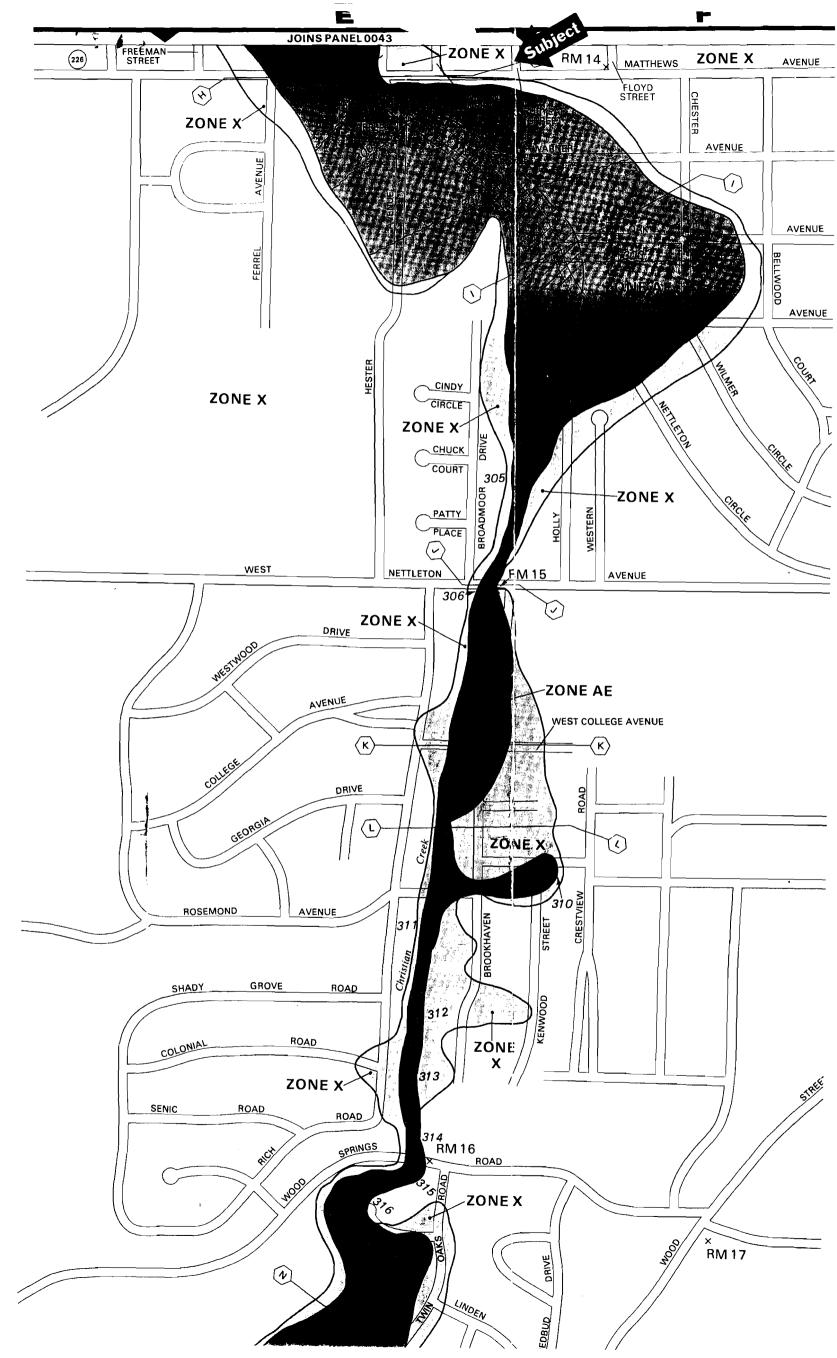

# LOCATED AT:

1500 West Nettleton Avenue Pt of SE1/4of NW1/4 of Section 24,Township14North,Range3East Jonesboro, AR 72401

# **SUMMARY OF SALIENT FEATURES**

|                                                                                 | Subject Address                 | 1500 W Nettleton Ave                                           |
|---------------------------------------------------------------------------------|---------------------------------|----------------------------------------------------------------|
|                                                                                 | Legal Description               | Pt of SE1/4of NW1/4 of Section 24, Township14North, Range3East |
| i.                                                                              | City                            | Jonesboro                                                      |
|                                                                                 | County                          | Craighead                                                      |
|                                                                                 | State                           | AR                                                             |
| 1.<br>1.<br>1.<br>1.<br>1.<br>1.<br>1.<br>1.<br>1.<br>1.<br>1.<br>1.<br>1.<br>1 | Zip Code                        | 72401-3712                                                     |
|                                                                                 | Census Tract                    | 0002.00                                                        |
|                                                                                 | Map Reference                   | N/A                                                            |
|                                                                                 |                                 |                                                                |
|                                                                                 | Sale Price \$                   | S N/A                                                          |
|                                                                                 | Date of Sale                    | N/A                                                            |
|                                                                                 | Borrower / Client               | CLIENT: City of Jonesboro                                      |
|                                                                                 | Lender                          | City of Jonesboro-Mr. Aubrey Scott                             |
|                                                                                 |                                 |                                                                |
|                                                                                 | Size (Square F <del>eet</del> ) |                                                                |
|                                                                                 | Price per Square Foot \$        |                                                                |
|                                                                                 | Location                        | Urban-Avg                                                      |
|                                                                                 | Age                             |                                                                |
| -<br>-                                                                          | Condition                       |                                                                |
| -                                                                               | Total Rooms                     |                                                                |
| 1                                                                               | Bedrooms                        |                                                                |
|                                                                                 | Baths                           |                                                                |
|                                                                                 |                                 |                                                                |
| 2                                                                               | Appraiser                       | Bob Gibson                                                     |
|                                                                                 | Date of Appraised Value         | February 26, 2002                                              |
| 3                                                                               | Final Estimate of Value \$      | 489 - Just Compensation                                        |