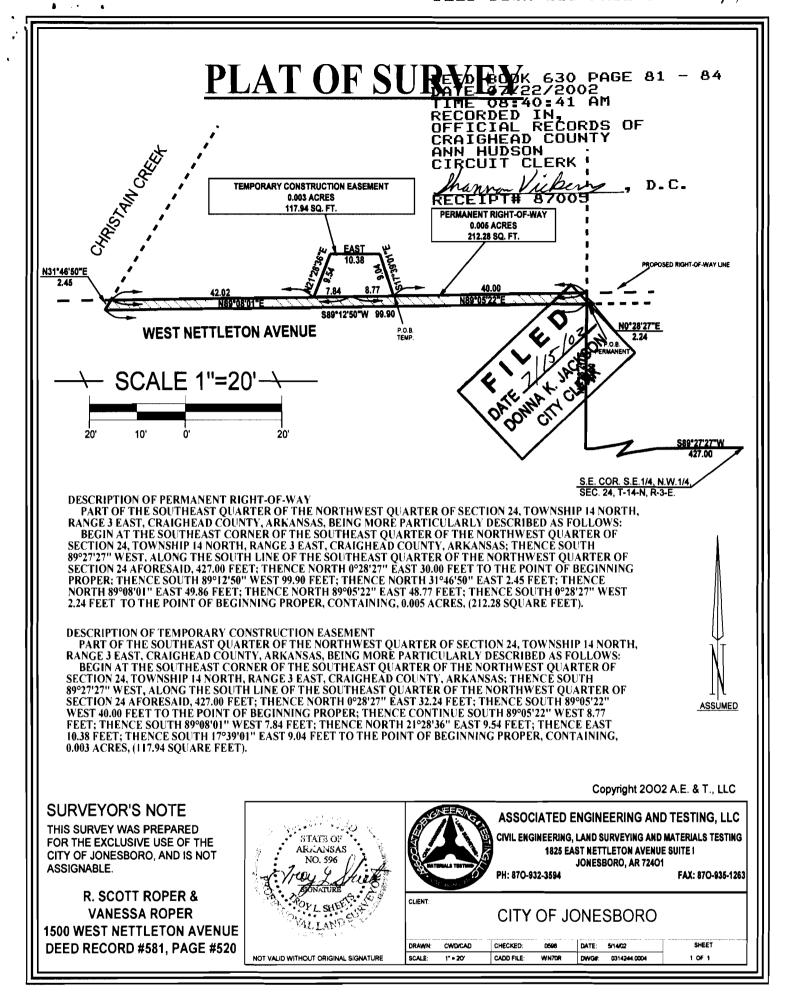

#### **DESCRIPTION OF PERMANENT RIGHT-OF-WAY**

**δ** τ 4

PART OF THE SOUTHEAST QUARTER OF THE NORTHWEST QUARTER OF SECTION 24, TOWNSHIP 14 NORTH, RANGE 3 EAST, CRAIGHEAD COUNTY, ARKANSAS, BEING MORE PARTICULARLY DESCRIBED AS FOLLOWS:

BEGIN AT THE SOUTHEAST CORNER OF THE SOUTHEAST QUARTER OF THE NORTHWEST QUARTER OF SECTION 24, TOWNSHIP 14 NORTH, RANGE 3 EAST, CRAIGHEAD COUNTY, ARKANSAS, THENCE SOUTH 89°27'27" WEST, ALONG THE SOUTH LINE OF THE SOUTHEAST QUARTER OF THE NORTHWEST QUARTER OF SECTION 24 AFORESAID, 427.00 FEET; THENCE NORTH 0°28'27" EAST 30.00 FEET TO THE POINT OF BEGINNING PROPER; THENCE SOUTH 89°12'50" WEST 99.90 FEET; THENCE NORTH 31°46'50" EAST 2.45 FEET; THENCE NORTH 89°08'01" EAST 49.86 FEET; THENCE NORTH 89°05'22" EAST 48.77 FEET; THENCE SOUTH 0°28'27" WEST 2.24 FEET TO THE POINT OF BEGINNING PROPER, CONTAINING, 0.005 ACRES, (212.28 SQUARE FEET).

#### DESCRIPTION OF TEMPORARY CONSTRUCTION EASEMENT

PART OF THE SOUTHEAST QUARTER OF THE NORTHWEST QUARTER OF SECTION 24, TOWNSHIP 14 NORTH, RANGE 3 EAST, CRAIGHEAD COUNTY, ARKANSAS, BEING MORE PARTICULARLY DESCRIBED AS FOLLOWS:

BEGIN AT THE SOUTHEAST CORNER OF THE SOUTHEAST QUARTER OF THE NORTHWEST QUARTER OF SECTION 24, TOWNSHIP 14 NORTH, RANGE 3 EAST, CRAIGHEAD COUNTY, ARKANSAS; THENCE SOUTH 89°27'27" WEST, ALONG THE SOUTH LINE OF THE SOUTHEAST QUARTER OF THE NORTHWEST QUARTER OF SECTION 24 AFORESAID, 427.00 FEET; THENCE NORTH 0°28'27" EAST 32.24 FEET; THENCE SOUTH 89°05'22" WEST 40.00 FEE TO THE POINT OF BEGINNING PROPER, THENCE CONTINUE SOUTH 89°05'22" 8 77 FEET; THENCE SOUTH 89º08'01" WEST 7.84 FEET; THENCE NORTH 21º28'36" FAST HEET; THE POINT OF DONNA K. JACKSON THENCE EAST 10.38 FEET, THENCE SOUTH 17°39'01" EAST 9.04 FEET TO BEGINNING PROPER, CONTAINING, 0.003 ACRES, (117.94 SQUARE FEAT). DATE 2 CITY CLERK