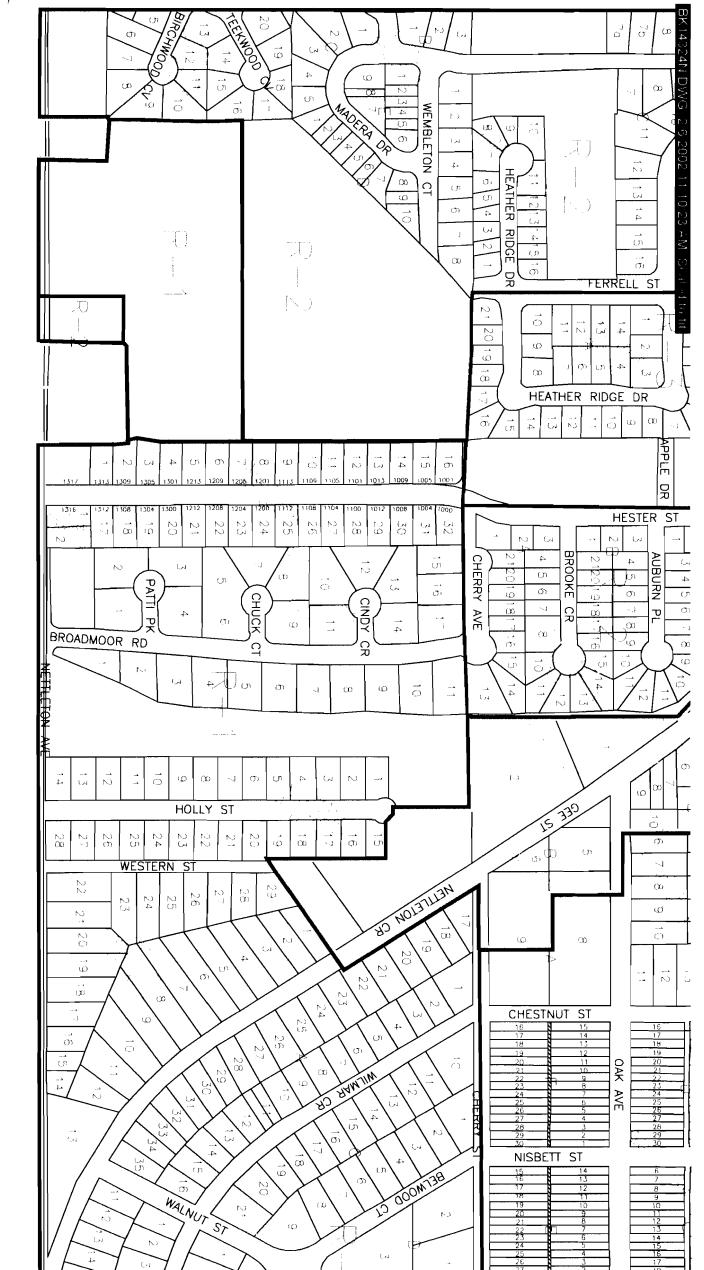

### 1500 West Nettleton Avenue Parcel #70

# LOCATED AT:

1500 West Nettleton Avenue Pt of SE1/4of NW1/4 of Section 24,Township14North,Range3East Jonesboro, AR 72401

# **SUMMARY OF SALIENT FEATURES**

|                                                                                 | Subject Address                 | 1500 W Nettleton Ave                                           |
|---------------------------------------------------------------------------------|---------------------------------|----------------------------------------------------------------|
|                                                                                 | Legal Description               | Pt of SE1/4of NW1/4 of Section 24, Township14North, Range3East |
| i.                                                                              | City                            | Jonesboro                                                      |
|                                                                                 | County                          | Craighead                                                      |
|                                                                                 | State                           | AR                                                             |
| 1.<br>1.<br>1.<br>1.<br>1.<br>1.<br>1.<br>1.<br>1.<br>1.<br>1.<br>1.<br>1.<br>1 | Zip Code                        | 72401-3712                                                     |
|                                                                                 | Census Tract                    | 0002.00                                                        |
|                                                                                 | Map Reference                   | N/A                                                            |
|                                                                                 |                                 |                                                                |
|                                                                                 | Sale Price \$                   | S N/A                                                          |
|                                                                                 | Date of Sale                    | N/A                                                            |
|                                                                                 | Borrower / Client               | CLIENT: City of Jonesboro                                      |
|                                                                                 | Lender                          | City of Jonesboro-Mr. Aubrey Scott                             |
|                                                                                 |                                 |                                                                |
|                                                                                 | Size (Square F <del>eet</del> ) |                                                                |
|                                                                                 | Price per Square Foot \$        |                                                                |
|                                                                                 | Location                        | Urban-Avg                                                      |
|                                                                                 | Age                             |                                                                |
| -<br>-                                                                          | Condition                       |                                                                |
| -                                                                               | Total Rooms                     |                                                                |
| 1                                                                               | Bedrooms                        |                                                                |
|                                                                                 | Baths                           |                                                                |
|                                                                                 |                                 |                                                                |
| 2                                                                               | Appraiser                       | Bob Gibson                                                     |
|                                                                                 | Date of Appraised Value         | February 26, 2002                                              |
| 3                                                                               | Final Estimate of Value \$      | 489 - Just Compensation                                        |