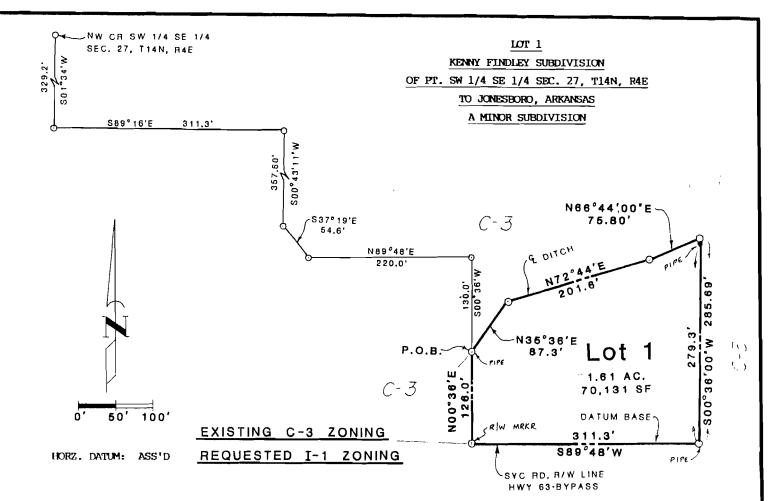

## LEGAL DESCRIPTION:

A part of the Southwest Quarter of the Southeast Quarter of Section 27, Township 14 North, Range 4 East, Craighead Co., Arkansas to wit: From the Northwest Corner of said Southwest Quarter Southeast Quarter, run South 01° 34' West 329.2 feet; then run South 89° 16' East 311.3 feet; then run South 00° 43' 11" West 357.60 feet; then run South 37° 19' East along Right-of-Way line of Highway 63-Bypass Service Road 54.6 feet; then run North 89° 48' East 220.0 feet; then run South 00° 36' West 130.0 feet to the Centerline of Ditch and the <u>Point of Beginning</u>; then run along said centerline ditch as follows: North 35° 36' East 87.3 feet; North 72° 44' East 201.6 feet; North 66° 44' 00" East 75.80 feet; 'hen leaving said ditch centerline, run South 89° 48' West along said Service Road Right-of-Way line of Highway 63-Bypass Service Road; then run South 89° 48' West along said Service Road Right-of-Way line 311.3 feet, then leaving said Right-of-Way line, run North 00° 36' East 126.0 feet to the <u>Point of Beginning</u>, containing 1.61 acres.