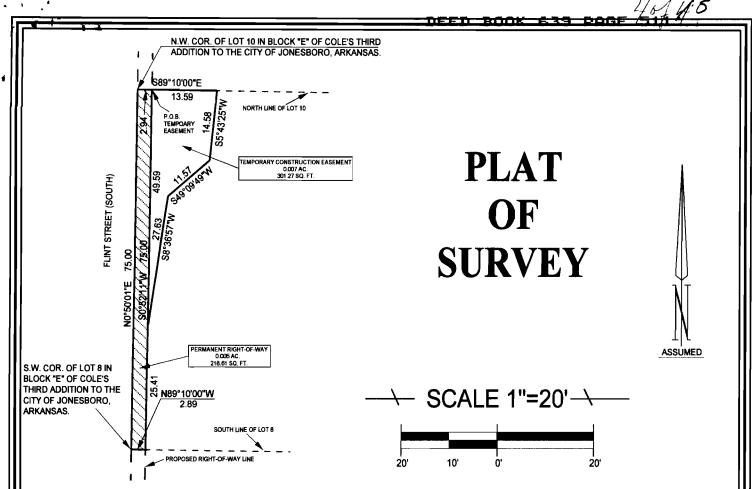

#### **DESCRIPTION OF PERMANENT RIGHT-OF-WAY**

PART OF LOTS 8, 9 AND 10 IN BLOCK "E" OF COLE'S THIRD ADDITION TO THE CITY OF JONESBORO, CRAIGHEAD COUNTY, ARKANSAS, AS RECORDED IN DEED BOOK #48, PAGE #2 IN THE OFFICE OF THE CIRCUIT COURT CLERK AND EX-OFFICIO RECORDER, BEING MORE PARTICULARLY DESCRIBED AS FOLLOWS:

BEGIN AT THE NORTHWEST CORNER OF LOT 10 IN BLOCK "E" OF COLE'S THIRD ADDITION TO THE CITY OF JONESBORO, CRAIGHEAD COUNTY, ARKANSAS, THENCE SOUTH 89°10'00" EAST, ALONG THE NORTH LINE OF LOT 10 AFORE-SAID, 2.94 FEET; THENCE SOUTH 0°52'11" WEST 75.00 FEET TO THE SOUTH LINE OF LOT 8 AFORESAID; THENCE NORTH 89°10'00" WEST, ALONG SAID SOUTH LINE, 2.89 FEET TO THE SOUTHWEST CORNER OF LOT 8 AFORESAID; THENCE NORTH 0°50'01" EAST, ALONG THE WEST LINE OF BLOCK "E" AFORESAID, 75.00 FEET TO THE POINT OF BEGINNING, CONTAINING, 0.005 ACRES, (218.61 SOUARE FEET).

#### **DESCRIPTION OF TEMPORARY CONSTRUCTION EASEMENT**

PART OF LOTS 9 AND 10 IN BLOCK "E" OF COLE'S THIRD ADDITION TO THE CITY OF JONESBORO, CRAIGHEAD COUNTY, ARKANSAS, AS RECORDED IN DEED BOOK #48, PAGE #2 IN THE OFFICE OF THE CIRCUIT COURT CLERK AND EX-OFFICIO RECORDER, BEING MORE PARTICULARLY DESCRIBED AS FOLLOWS:

BEGIN AT THE NORTHWEST CORNER OF LOT 10 IN BLOCK "E" OF COLE'S THIRD ADDITION TO THE CITY OF JONESBORO, CRAIGHEAD COUNTY, ARKANSAS, THENCE SOUTH 89°10'00" EAST ALONG THE NORTH LINE OF LOT 10, AFORESAID, 2.94 FEET TO THE POINT OF BEGINNING PROPER; THENCE CONTINUE SOUTH 89°10'00" EAST, ALONG SAID NORTH LINE, 13.59 FEET; THENCE SOUTH 5°43'25" WEST 14.58 FEET; THENCE SOUTH 49°09'49" WEST 11.57 FEET; THENCE SOUTH 8°36'57" WEST 27.63 FEET; THENCE NORTH 0°52'11" EAST 49.59 FEET TO THE POINT OF BEGINNING PROPER, CONTAINING, 0.007 ACRES, (301.27 SQUARE FEET).