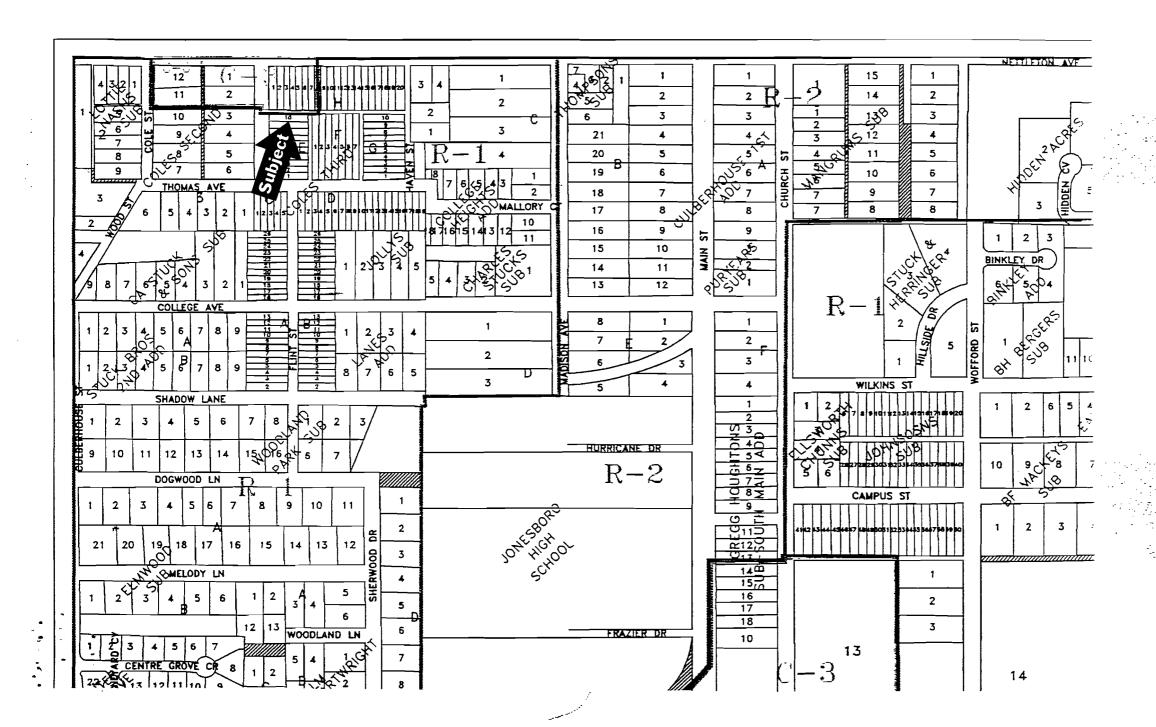

#### **DESCRIPTION OF PERMANENT RIGHT-OF-WAY**

PART OF LOTS 8, 9 AND 10 IN BLOCK "E" OF COLE'S THIRD ADDITION TO THE CITY OF JONESBORO, CRAIGHEAD COUNTY, ARKANSAS, AS RECORDED IN DEED BOOK #48, PAGE #2 IN THE OFFICE OF THE CIRCUIT COURT CLERK AND EX-OFFICIO RECORDER, BEING MORE PARTICULARLY DESCRIBED AS FOLLOWS:

BEGIN AT THE NORTHWEST CORNER OF LOT 10 IN BLOCK "E" OF COLE'S THIRD ADDITION TO THE CITY OF JONESBORO, CRAIGHEAD COUNTY, ARKANSAS, THENCE SOUTH 89°10'00" EAST, ALONG THE NORTH LINE OF LOT 10 AFORE-SAID, 2.94 FEET; THENCE SOUTH 0°52'11" WEST 75.00 FEET TO THE SOUTH LINE OF LOT 8 AFORESAID; THENCE NORTH 89°10'00" WEST, ALONG SAID SOUTH LINE, 2.89 FEET TO THE SOUTHWEST CORNER OF LOT 8 AFORESAID; THENCE NORTH 0°50'01" EAST, ALONG THE WEST LINE OF BLOCK "E" AFORESAID, 75.00 FEET TO THE POINT OF BEGINNING, CONTAINING, 0.005 ACRES, (218.61 SOUARE FEET).

#### **DESCRIPTION OF TEMPORARY CONSTRUCTION EASEMENT**

PART OF LOTS 9 AND 10 IN BLOCK "E" OF COLE'S THIRD ADDITION TO THE CITY OF JONESBORO, CRAIGHEAD COUNTY, ARKANSAS, AS RECORDED IN DEED BOOK #48, PAGE #2 IN THE OFFICE OF THE CIRCUIT COURT CLERK AND EX-OFFICIO RECORDER, BEING MORE PARTICULARLY DESCRIBED AS FOLLOWS:

BEGIN AT THE NORTHWEST CORNER OF LOT 10 IN BLOCK "E" OF COLE'S THIRD ADDITION TO THE CITY OF JONESBORO, CRAIGHEAD COUNTY, ARKANSAS, THENCE SOUTH 89°10'00" EAST ALONG THE NORTH LINE OF LOT 10, AFORESAID, 2.94 FEET TO THE POINT OF BEGINNING PROPER; THENCE CONTINUE SOUTH 89°10'00" EAST, ALONG SAID NORTH LINE, 13.59 FEET; THENCE SOUTH 5°43'25" WEST 14.58 FEET; THENCE SOUTH 49°09'49" WEST 11.57 FEET; THENCE SOUTH 8°36'57" WEST 27.63 FEET; THENCE NORTH 0°52'11" EAST 49.59 FEET TO THE POINT OF BEGINNING PROPER, CONTAINING, 0.007 ACRES, (301.27 SQUARE FEET).