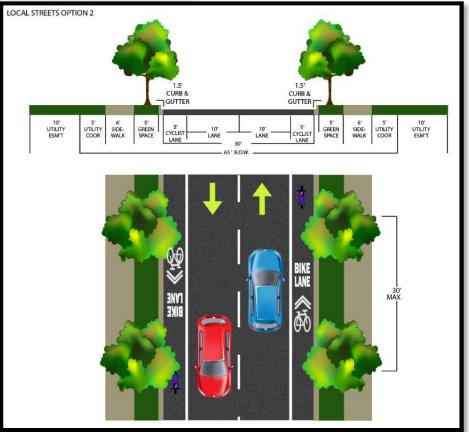

**Density:** 1/5 to 1/3 acre lots for Single Family

No more than six dwelling units per acre for Multi-Family. Multi-Family should only be allowed on collector and above streets that have been improved or scheduled to be improved in the next construction cycle of city projects unless the developer is willing to build the roads to Master Street Plan stands that serve the development.