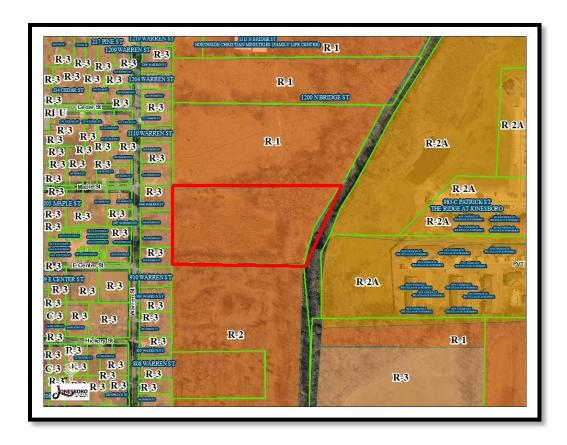

| <b>REQUEST:</b>      | To consider a rezoning of one tract of land containing 5.5 +/- acres                                                                                                     |  |
|----------------------|--------------------------------------------------------------------------------------------------------------------------------------------------------------------------|--|
| PURPOSE:             | A request to consider recommendation to Council for a rezoning from "R-1" single family medium density district, to "RM-12" residential multifamily.                     |  |
| APPLICANT:<br>OWNER: | Carrington Morehouse, 1020 W. Matthews, Jonesboro, AR 72401<br>Same                                                                                                      |  |
| LOCATION:            | East of 1006 N Warren St., Jonesboro, AR 72401<br>Parcel# 01-144074-15000                                                                                                |  |
| SITE<br>DESCRIPTION: | <b>Tract Size:</b> Approx. 5.5 Acres<br><b>Street Frontage:</b> Approx. 0 ft. on Warren St. (Property will be combined with 1006 N. Warren - Approx. 70 ft. of frontage) |  |

#### **SURROUNDING CONDITIONS:**

| ZONE  | LAND USE                     |
|-------|------------------------------|
| North | R-1 – Single Family (Vacant) |
|       |                              |
| South | R-2 – Multi-Family (Vacant)  |
|       |                              |
| East  | R-2A - Multi-Family (Vacant) |
|       |                              |
| West  | R-3 – Multi-Family           |