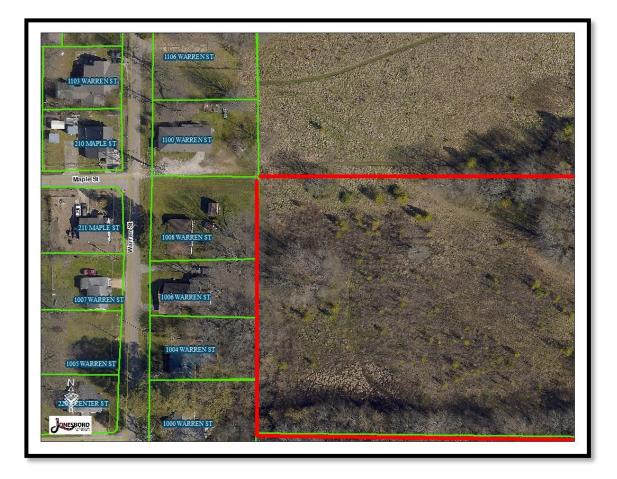

| <b>REQUEST:</b>      | To consider a rezoning of one tract of land containing 5.5 +/- acres                                                                                                     |  |
|----------------------|--------------------------------------------------------------------------------------------------------------------------------------------------------------------------|--|
| PURPOSE:             | A request to consider recommendation to Council for a rezoning from "R-1" single family medium density district, to "RM-12" residential multifamily.                     |  |
| APPLICANT:<br>OWNER: | Carrington Morehouse, 1020 W. Matthews, Jonesboro, AR 72401<br>Same                                                                                                      |  |
| LOCATION:            | East of 1006 N Warren St., Jonesboro, AR 72401<br>Parcel# 01-144074-15000                                                                                                |  |
| SITE<br>DESCRIPTION: | <b>Tract Size:</b> Approx. 5.5 Acres<br><b>Street Frontage:</b> Approx. 0 ft. on Warren St. (Property will be combined with 1006 N. Warren - Approx. 70 ft. of frontage) |  |