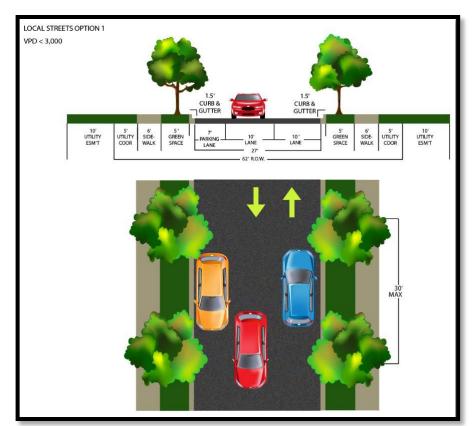

**Density:** 1/5 to 1/3 acre lots for Single Family

No more than six dwelling units per acre for Multi-Family. Multi-Family should only be allowed on collector and above streets that have been improved or scheduled to be improved in the next construction cycle of city projects unless the developer is willing to build the roads to Master Street Plan stands that serve the development.