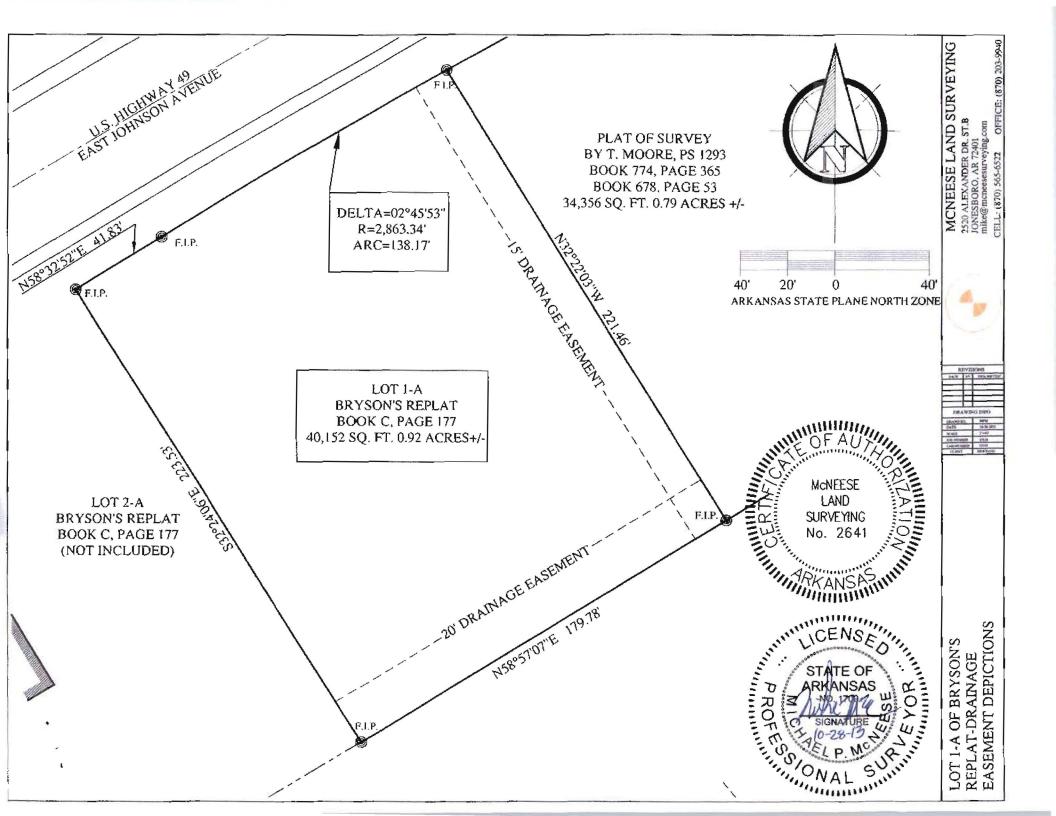

## KNOW ALL MEN BY THESE PRESENTS:

A DRAINAGE EASEMENT TWENTY IN WIDTH AND A DRAINAGE EASEMENT FIFTEEN FEET IN WIDTH MORE PARTICULARLY DESCRIBED AS FOLLOWS:

BEGINNING AT THE SOUTHWEST CORNER OF LOT 1-A OF BRYSON'S REPLAT TO THE CITY OF JONESBORO, AR: THENCE NORTH 32°24'06" WEST, DEPARTING THE SOUTH LINE OF SAID LOT 1-A, 20.01 FEET: THENCE NORTH 58°57'07" EAST, 179.79 FEET: THENCE SOUTH 32°22'03" EAST, TO THE SOUTH LINE OF LOT 1-A AFORESAID, 20.01 FEET: THENCE SOUTH 58°57'07" WEST, ALONG THE SOUTH LINE OF SAID LOT 1-A, 179.78 FEET TO THE POINT OF BEGINNING.

CONTAINING IN ALL 3,596 SQ. FT. OR 0.08 ACRES +/-.

AND THE EAST FIFTEEN FEET OF LOT 1-A OF BRYSON'S REPLAT TO THE CITY OF JONESBORO, AR.

CONTAINING IN ALL 3,326 SQ. FT. OR 0.08 ACRES +/-

This easement and right of way is for the purpose of making drainage improvements and maintaining said improvements within the City of Jonesboro. Any other use of this area, other than by record owners, shall only be granted by record owners, but they are not precluded from using or granting other use, so long as same does not interfere unreasonably with the express purpose intended.