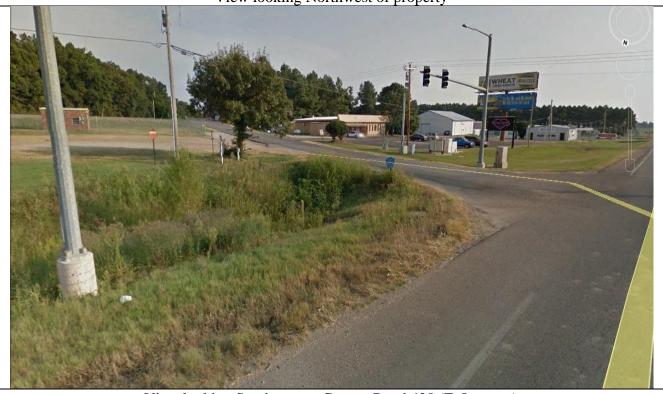

**LOCATION:** At the intersection of Highway 1 and Lawson Rd. Jonesboro, AR 72404.

**SITE** 

**DESCRIPTION:** Tract Size: Approx. 1.32 Acres

Street Frontage: 645' Total along Stadium Blvd. & CR 428

**Topography:** Predominately Flat **Existing Development:** Vacant lot.

## **Master Street Plan/Transportation**

The subject property is served by Highway 1 and County Road 428. Highway 1 on the Master Street plan is classified as a proposed Principal Arterial, requiring a 120 ft. right-of-way. The property also fronts on County Road 428 on the south, which is a proposed Principal Arterial having a required right of way of 120 ft. of right of way. The applicant will be required to adhere to the Master Street Plan recommendations.