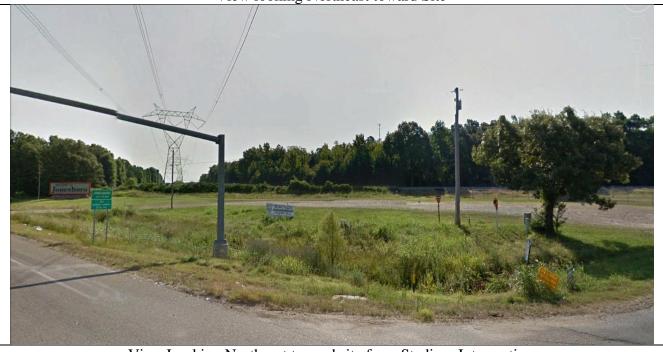

**LOCATION:** At the intersection of Highway 1 and Lawson Rd. Jonesboro, AR 72404.

**SITE** 

**DESCRIPTION:** Tract Size: Approx. 1.32 Acres

Street Frontage: 645' Total along Stadium Blvd. & CR 428

**Topography:** Predominately Flat **Existing Development:** Vacant lot.

#### **SURROUNDING CONDITIONS:**

| ZONE      | LAND USE                            |  |  |  |  |  |
|-----------|-------------------------------------|--|--|--|--|--|
| North-R-1 | Vacant County Hwy Frontage Property |  |  |  |  |  |
|           |                                     |  |  |  |  |  |
| South-N/A | County Commercial - Shops, Church   |  |  |  |  |  |
|           |                                     |  |  |  |  |  |
| East-N/A  | Railroad Tracks, Wooded Area        |  |  |  |  |  |
|           |                                     |  |  |  |  |  |
| West-N/A  | Empty Lot, R/R Farm Equipment       |  |  |  |  |  |