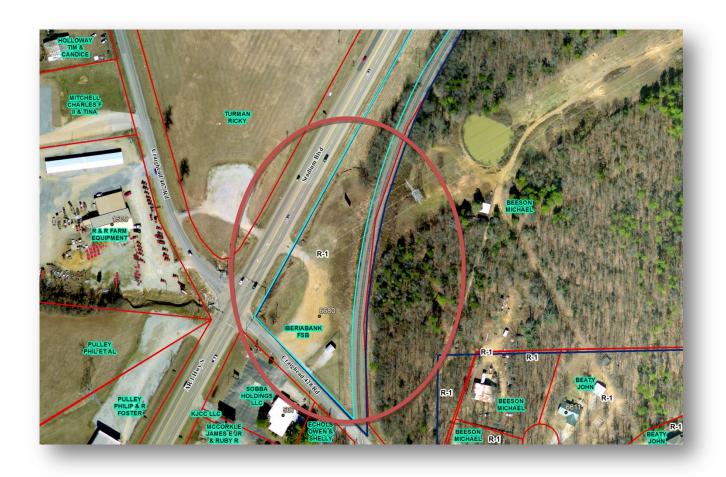

#### **SURROUNDING CONDITIONS:**

| ZONE      | LAND USE                            |  |  |  |  |  |
|-----------|-------------------------------------|--|--|--|--|--|
| North-R-1 | Vacant County Hwy Frontage Property |  |  |  |  |  |
|           |                                     |  |  |  |  |  |
| South-N/A | County Commercial - Shops, Church   |  |  |  |  |  |
|           |                                     |  |  |  |  |  |
| East-N/A  | Railroad Tracks, Wooded Area        |  |  |  |  |  |
|           |                                     |  |  |  |  |  |
| West-N/A  | Empty Lot, R/R Farm Equipment       |  |  |  |  |  |

## **Aerial/Zoning Map**