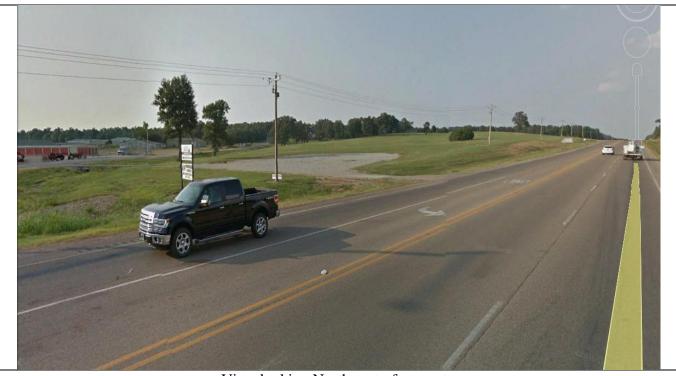

**LOCATION:** At the intersection of Highway 1 and Lawson Rd. Jonesboro, AR 72404.

**SITE** 

**DESCRIPTION:** Tract Size: Approx. 1.32 Acres

Street Frontage: 645' Total along Stadium Blvd. & CR 428

**Topography:** Predominately Flat **Existing Development:** Vacant lot.

## **Master Street Plan/Transportation**

The subject property is served by Highway 1 and County Road 428. Highway 1 on the Master Street plan is classified as a proposed Principal Arterial, requiring a 120 ft. right-of-way. The property also fronts on County Road 428 on the south, which is a proposed Principal Arterial having a required right of way of 120 ft. of right of way. The applicant will be required to adhere to the Master Street Plan recommendations.