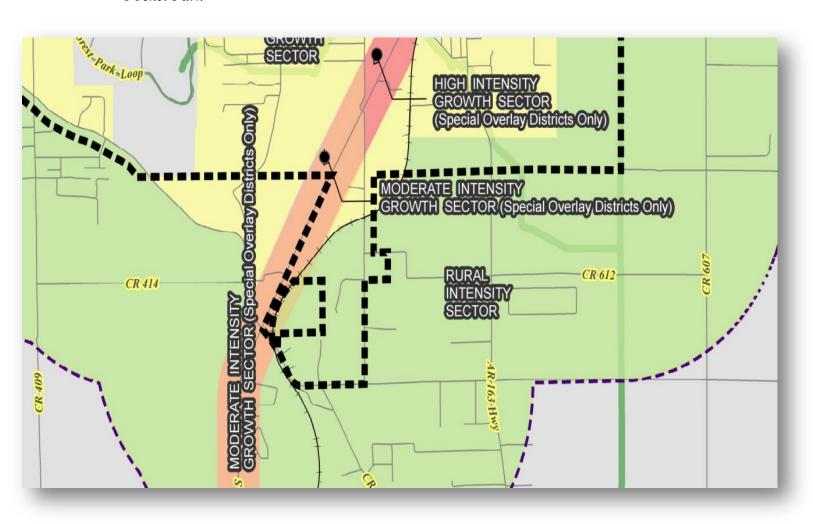

#### **COMPREHENSIVE PLAN LAND USE MAP:**

The Current/Future Land Use Map recommends this location as a Moderate Intensity Growth Sector (Special Overall District Only). Unless a Limited Use Overlay District is requested and agreed on by the applicant(s), no conditions by the Commission or Council can be placed on a successful rezoning. With a suggested Limited Use Overlay, the MAPC will be afforded an opportunity to gain more detailed information that will give assurance of a well-designed infill development that will enhance the area.

## Moderate Intensity Recommended Use Types Include:

- Neighborhood Retail
- Neighborhood Services
- Office parks
- Smaller medical offices
- Libraries, schools, other public facilites
- Senior living centers/nursing homes
- Community-serving retail
- Small supermarkets
- Convenience store
- Bank
- Barber/beauty shop
- Farmer's Market
- Pocket Park

Land Use Map