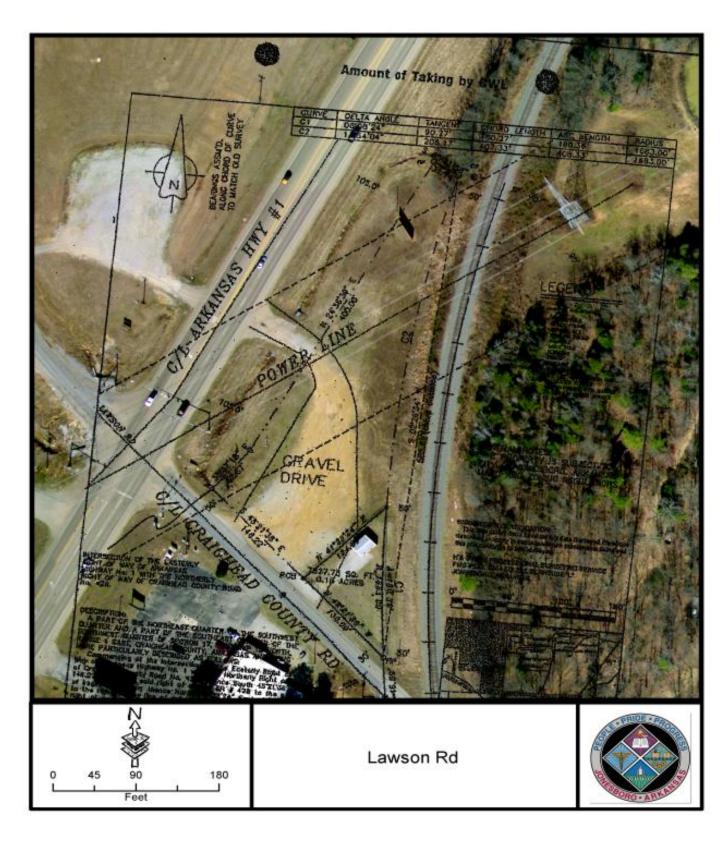

to less desirable strip commercial.

### **Departmental/Agency Reviews:**

The following departments and agencies were contacted for review and comments. Note that this table will be updated at the hearing due to reporting information that will be updated in the coming days:

| Department/Agency  | Reports/ Comments       | Status |
|--------------------|-------------------------|--------|
| Engineering        | No issues were reported |        |
| Streets/Sanitation | No issues were reported |        |
| Police             | Reported no issues.     |        |
| Fire Department    | Reported no issues.     |        |
| MPO                | Reported no issues.     |        |
| Jets               | Reported no issues.     |        |
| Utility Companies  | Reported no issues.     |        |



**Property Survey Sketch Showing Easements** 

### **Zoning Code Allowable Uses:**

The City of Jonesboro Zoning Resolution includes a list of permitted uses within C-3 Districts as follows (Note the highlighted uses in yellow are suggested to be prohibited due to adverse impacts on the area.) However, most uses will be prohibited by default, due to the irregularity of site shape and size. Certain commercial uses are permitted as of right- "P", while others require a Conditional Use- "C" approval by the MAPC, or not permitted where blank within the Zoning Ordinance Chapter 117:

| t of Commercial Uses                  | C-3 General<br>Commercial