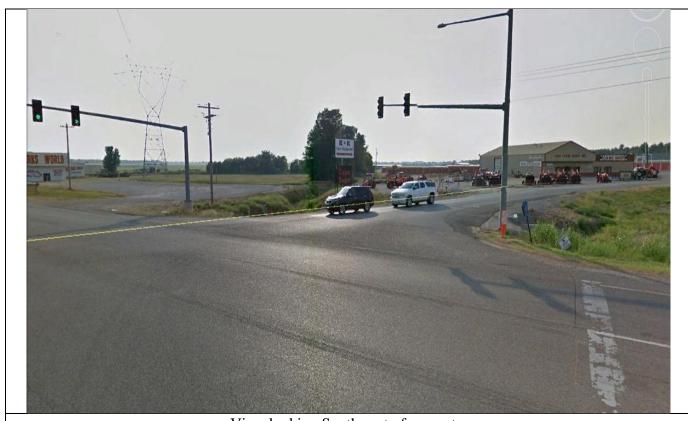

**LOCATION:** At the intersection of Highway 1 and Lawson Rd. Jonesboro, AR 72404.

**SITE** 

**DESCRIPTION:** Tract Size: Approx. 1.32 Acres

Street Frontage: 645' Total along Stadium Blvd. & CR 428

**Topography:** Predominately Flat **Existing Development:** Vacant lot.

## **Master Street Plan/Transportation**

The subject property is served by Highway 1 and County Road 428. Highway 1 on the Master Street plan is classified as a proposed Principal Arterial, requiring a 120 ft. right-of-way. The property also fronts on County Road 428 on the south, which is a proposed Principal Arterial having a required right of way of 120 ft. of right of way. The applicant will be required to adhere to the Master Street Plan recommendations.