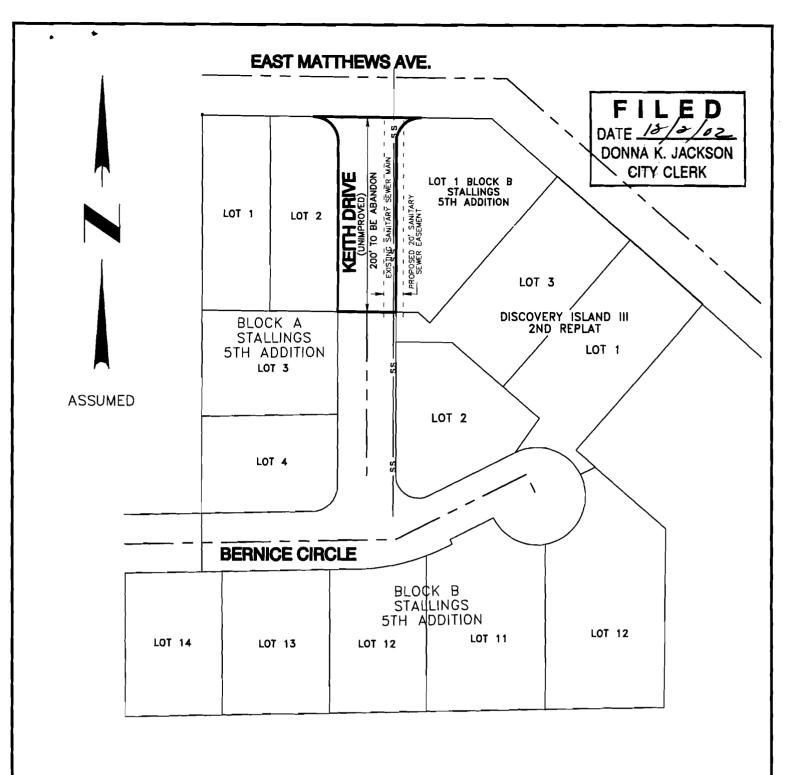

## **DESCRIPTION:**

THE NORTH 200.00' OF (PARDEW STREET) KEITH DRIVE LYING SOUTH OF EAST MATTHEWS AVE. AND ALSO LYING EAST OF AND ADJACENT TO LOT 2 OF BLOCK A OF STALLINGS 5TH ADDITION AND WEST AND ADJACENT TO LOT 1 OF BLOCK B OF STALLINGS 5TH ADDITION TO THE CITY OF JONESBORO BEING SUBJECT TO A 20' SANITARY SEWER EASEMENT 10' ETHER SIDE OF EXISTING SANITARY SEWER MAIN