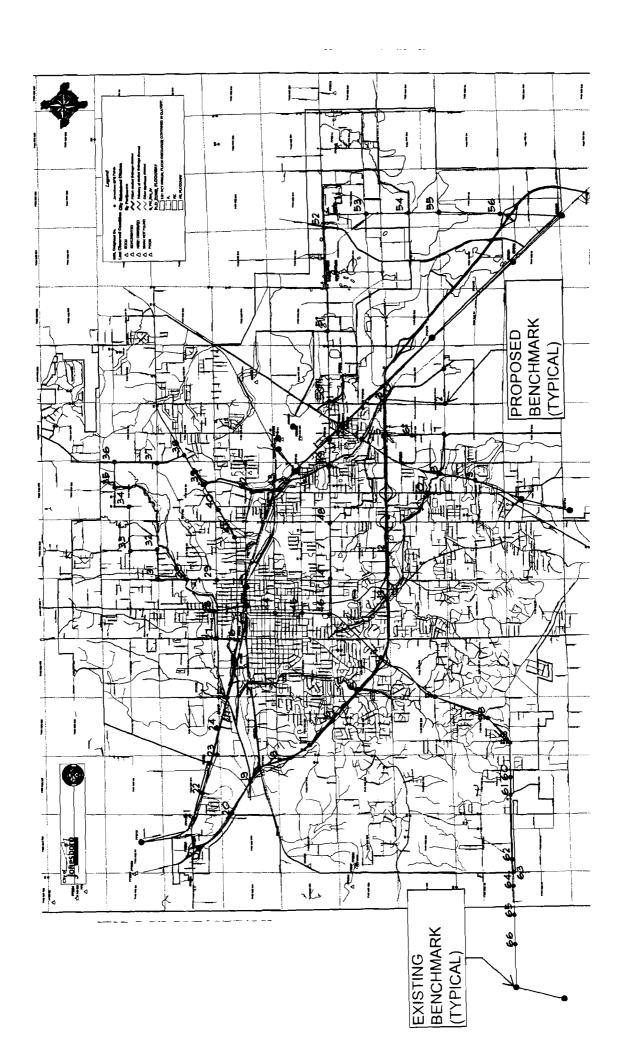

This project consists of approximately sixty-three (63) miles of vertical control network to establish approximately sixty-six (66) new benchmarks throughout the city of Jonesboro. Initially we met with Brian Ward (National Geodetic Survey Advisor) and Joshua Bettis (City Surveyor). This meeting was a planning meeting to discuss the overall scope of the project and to receive input from Brian Ward concerning NGS's requirements for submittal and approval of a Vertical Control Network which could be published by NGS. Brian provided us with detailed information concerning certification of survey equipment, survey procedures, equipment and materials for monument construction and procedures for monument construction. Brian agreed to spend time with our personal at the beginning of the project to assist in the training of field procedures and data processing.

The fourth phase of this project will be to run the level loops. This will begin after the required curing time for the newly constructed monuments. We will start at the existing benchmarks in area one (1). The level loop will be run in numerical order as shown on the attached map of the City of Jonesboro which has the proposed Benchmarks labeled 1 through 66. The procedures used to run the level loops will be in accordance with the NGS requirements. There will be a closed level loop run between each benchmark and that field data will be processed for verification of accuracy prior to continuing to the next benchmark. We plan to have two and one-half (2-1/2) miles of forward movement with our level loop in a ten (10) hour work day. As the field work progresses the field data will be provided to Joshua Bettis for his review and to be forwarded to Brian Ward for his review.