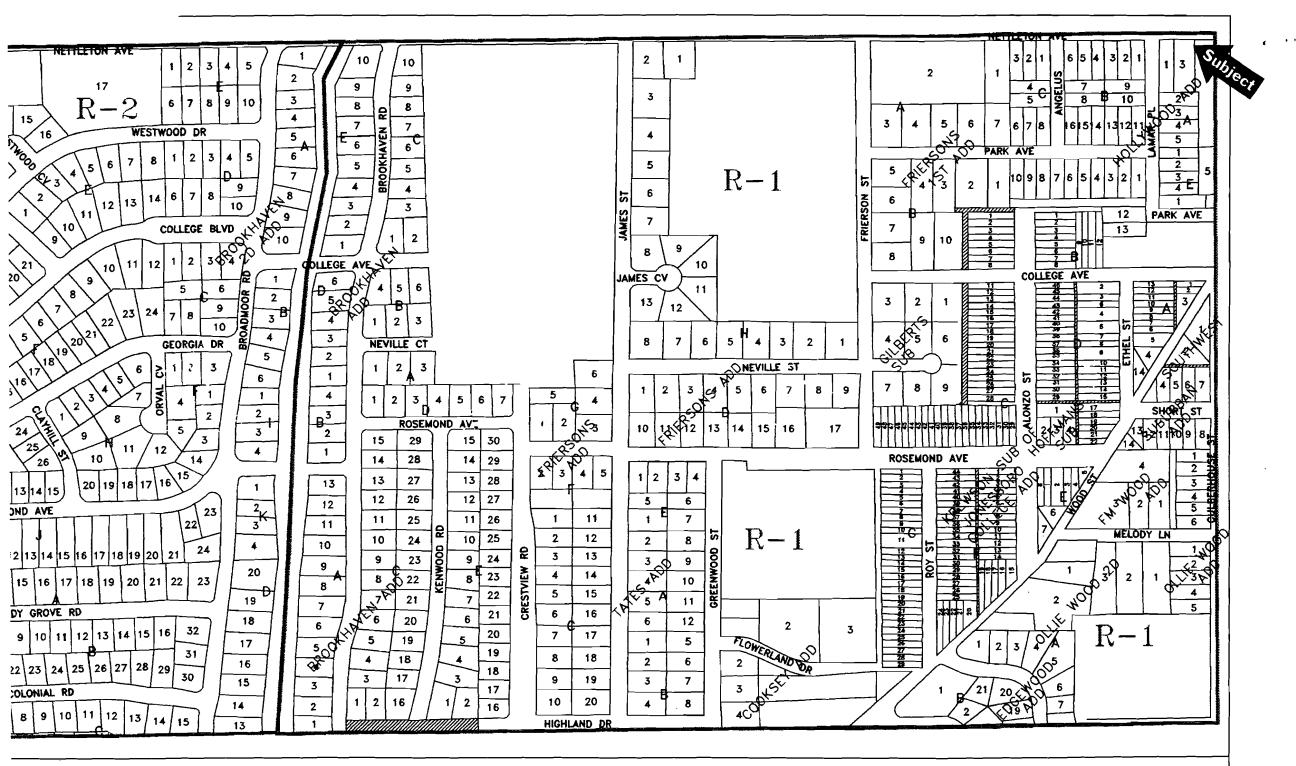

# 705 West Nettleton Avenue Parcel #39

# **LOCATED AT:**

\* 1 % - 11 g . . . .

705 W Nettleton Ave Pt Lot 2 and 3 of Anderson Addition Jonesboro, AR 72401

REF:

705 W Nettleton Avenue

The owner of the above property is Smith not Stanley. The property transferred out of Stanley's name in September 1999 according to tax records. Further research may be needed to be certain.