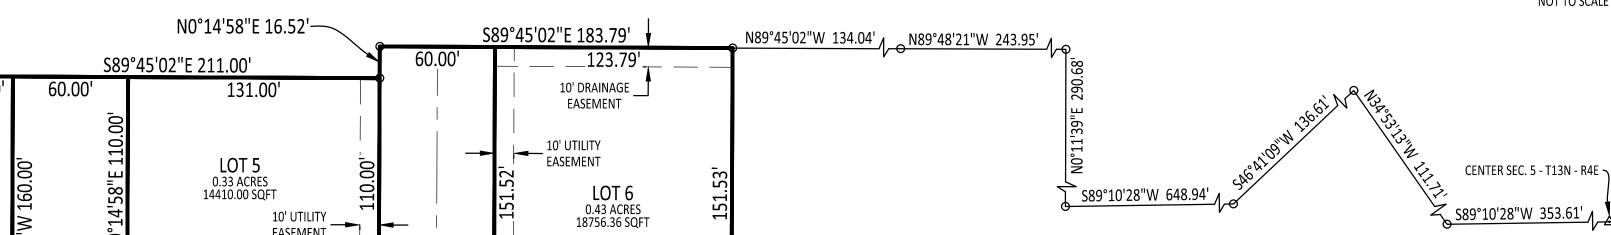

#### EASEMENT 14. N89°45'02"W 131.00' **LOT 4** 0.37 ACRES 16150.05 SQFT S89°44'38"E 123.78' **OVERALL LEGAL DESCRIPTION** S89°45'02"E 191.00' 70.00' 121.00' LOT 1 0.39 ACRES 17158.80 SQFT LOT 2 LOT 3 0.33 ACRES 14510.93 SQFT 0.33 ACRES 14405.67 SQFT - DRAINAGE EASEMENT 10' UTILITY 10' UTILITY EASEMENT EASEMENT SHOWN AND ANY OTHER EASEMENTS OF RECORD. 98.00 90.05 -S88°19'05"W 395.01

€ CRAIGHEAD FOREST RD.

Chord Direction

Chord Length

34.75

35.95

- WALKING PATH

Curve Table

25.00 | 88.07 | S44° 17' 01"W

40.11 | 25.00 | 91.93 | S45° 42' 59"E

Curve # | Length | Radius | Delta

38.43

PART OF THE WEST HALF OF SECTION 5, TOWNSHIP 13 NORTH, RANGE 4 EAST, JONESBORO, CRAIGHEAD COUNTY, ARKANSAS, AND BEING MORE PARTICULARLY DESCRIBED AS FOLLOWS: TO A POINT; THENCE RUN N34°53'13"W A DISTANCE OF 111.71 FT. TO A POINT; THENCE RUN POINT OF BEGINNING, CONTAINING 2.60 ACRES, AND BEING SUBJECT TO EASEMENTS AS

THERE IS HEREBY GRANTED, TO AND FROM ALL LOTS SHOWN, INGRESS/EGRESS AND SHARED PARKING EASEMENT'S OVER AND ACROSS ALL DRIVING SURFACES. THESE EASEMENTS SHALL RUN IN PERPETUITY WITH THE LAND.