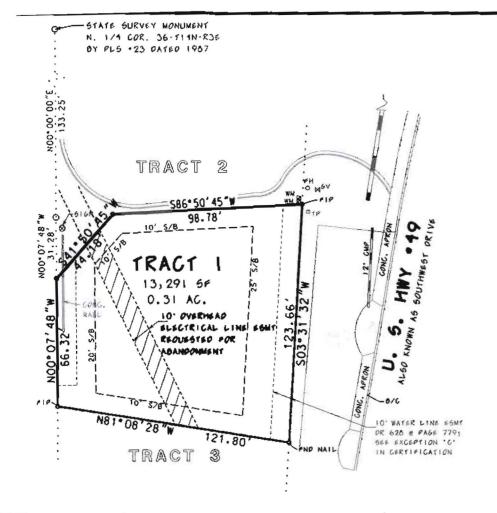

## NOTES:

- II THIS SURVEY AND PLAT ARE THE PROPERTY OF THE SURVEYOR AND ARE INTENDED FOR THE SOLE USE AND BENEFIT OF THE SURVEYOR & CLIENT.
- 2) THIS SURVEY WAS COMPLETED USING A PENTAX PCS-2S AND HAS A CLOSURE PRECISION OF 1' IN 79.000'. AND AN ANGULAR ERROR OF 00.00'34" PER ANGLE. AND WAS NOT ADJUSTED.
- 3) THE CLOSURE PRECISION OF THE PLAT IS IN EXCESS OF 1' IN 145,000'.
- 4) THE RESEARCH COMPLETED FOR THIS SURVEY INCLUDES LEGAL DESCRIPTION PROVIDED.
- 5) ALL PINS SET ARE 1/2" REBAR. UNLESS NOTED OTHERWISE.
- 6) FLOOD PLAIN: THIS TRACT DOES NOT LIE WITHIN THE 100-YR FLOOD PLAIN PER FLOOD INSURANCE RATE MAP OF CRAIGHEAD CO. ARK. AND INCORPORATED AREAS. COMMUNITY PANEL NO. 05031C0131 C. DATED 09/27/91. THIS TRACT DOES LIE WITHIN A ZONE "X" FLOOD PLAIN. PER THE MAP REFERENCED ABOVE.

## LEGAL DESCRIPTION:

Tract 1 of heritage Bank Replat of Southwest Drive Minor Plat to the city of Jonesboro. Craighead County, Arkansas.

ENGINEERS - SURVEYORS 203 SOUTHWEST DR. JONESBORO. AR 72401 (870) 932-7880

EASEMENT ABANDONMENT REQUEST TRACT 1, HERITAGE BANK REPLAT OF SOUTHWEST DRIVE MINOR PLAT FOR

S & A CONSTRUCTION, LLC

JOB NO. 1

108015