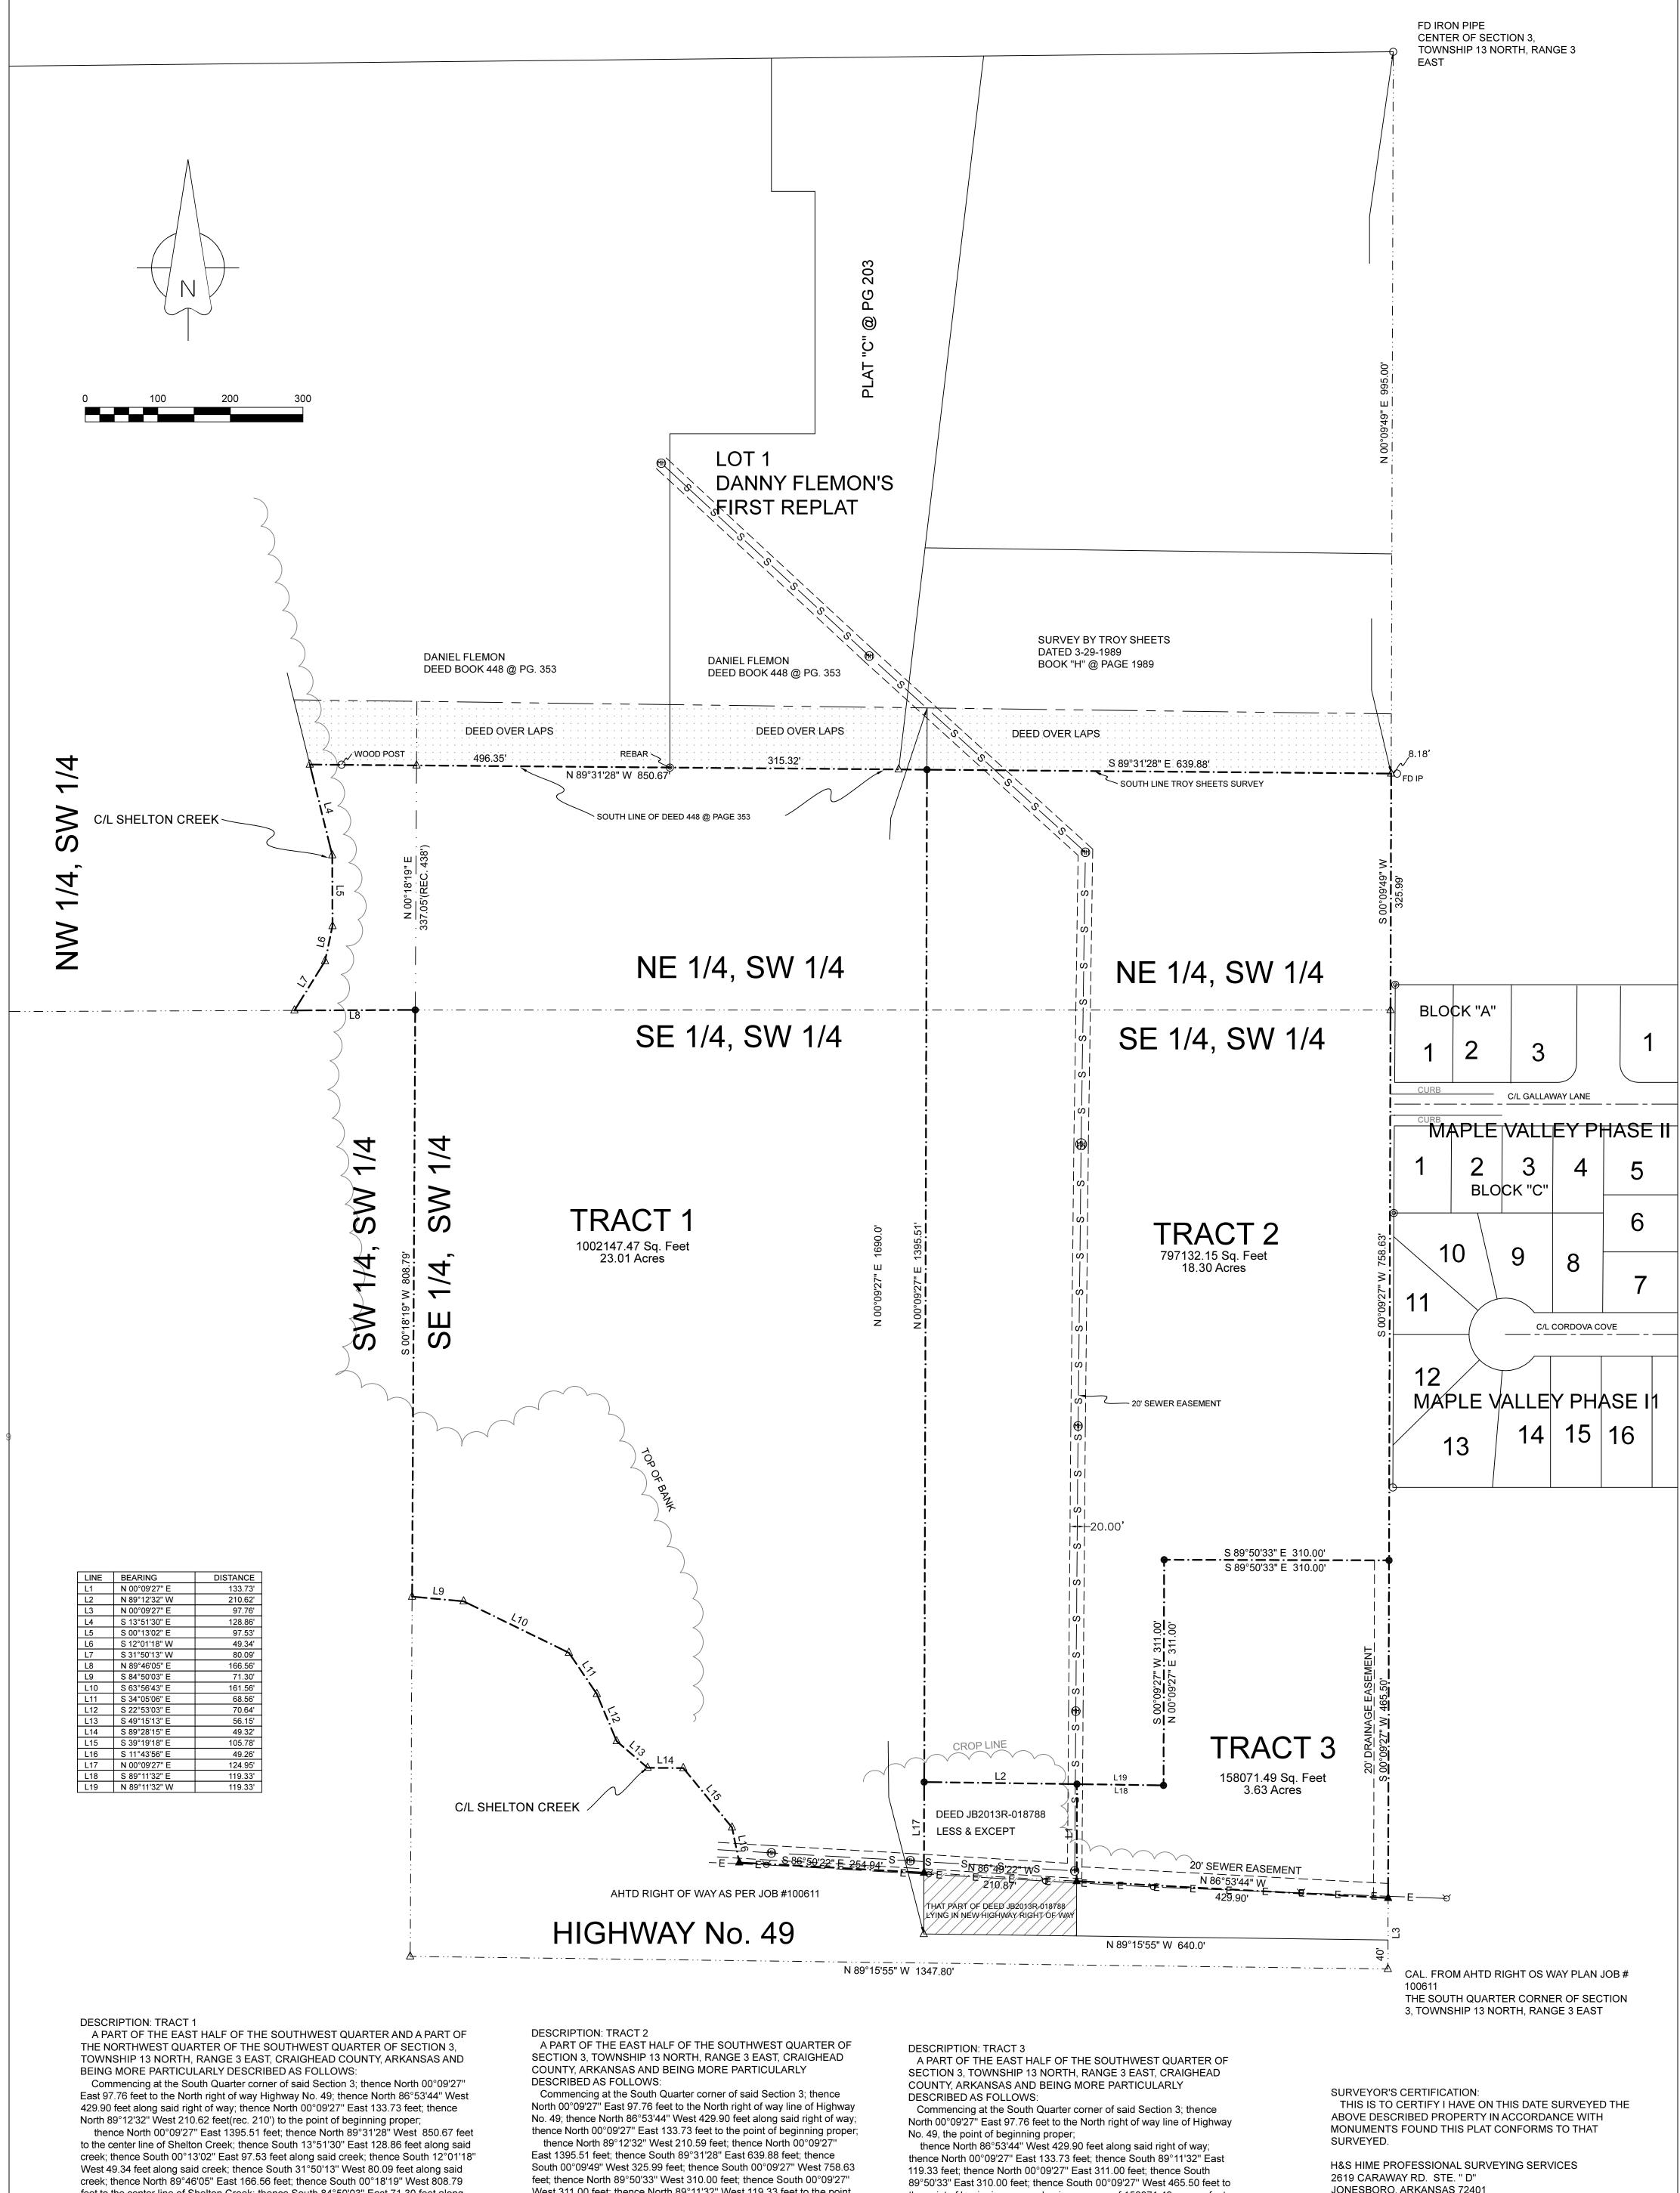

feet to the center line of Shelton Creek; thence South 84°50'03" East 71.30 feet along said creek; thence South 63°56'43" East 161.56 feet along said creek; thence South 34°05'06" East 68.56 feet along said creek; thence South 22°53'03" East 70.64 feet along said creek; thence South 49°15'13" East 56.15 feet along said creek; thence South 89°28'15" East 49.32 feet along said creek; thence South 39°19'18" East 105.78 feet along said creek; thence South 11°43'56" East 49.26 feet along the said creek to the North right of way line of Highway No. 49; thence South 86°50'22" East 254.94 feet along said right of way; thence North 00°09'27" East 124.95 feet to the point beginning proper, having an area of 002147.47 square feet, 23.01 acres more or less and being subject to all public and private roads and easements.

West 311.00 feet; thence North 89°11'32" West 119.33 feet to the point of beginning proper, having an area of 797132.15 square feet, 18.30 acres more or less and being subject to all public and private roads and

the point of beginning proper, having an area of 158071.49 square feet. 3.63 acres more or less and being subject to all public and private roads.

JONESBORO, ARKANSAS 72401

STATE CODE: 500-13N-03E-0-03-300-16-1142

## PLAT OF SURVEY

A PART OF THE SOUTHWEST QUARTER OF SECTION 3, TOWNSHIP 13 NORTH, RANGE 3 EAST, CRAIGHEAD COUNTY, ARKANSAS **CLIENT: MARK MORRIS** 

**H&S HIME PROFESSIONAL** SURVEYING SERVICES

2619 CARAWAY RD. SUITE "D" **JONESBORO, ARKANSAS 72401**  PHONE: 870-972-1288 E-MAIL: hshime\_butch@yahoo.com