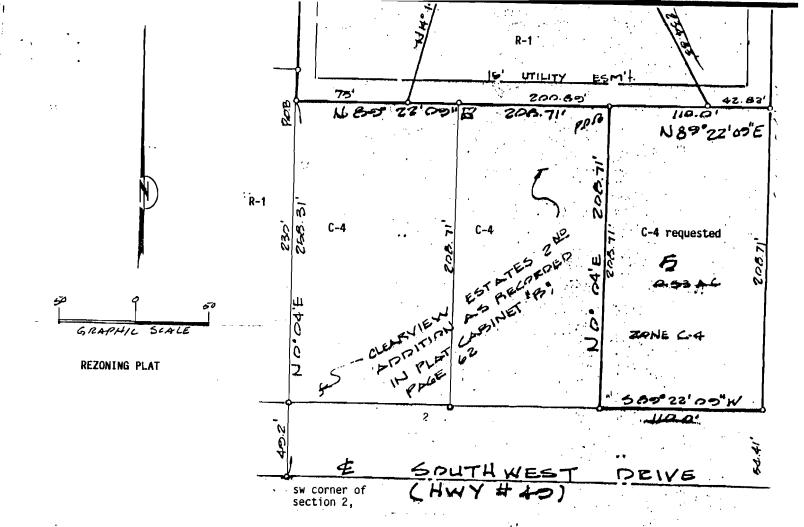

## DESCRIPTION:

A TRACT OF LAND OF LAND BEING A PART OF THE SOUTHWEST QUARTER OF THE SOUTHWEST QUARTER OF SECTION 2, T13N, R4E, CRAIGHEAD COUNTY, ARKANSAS AND BEING MORE PARTICULARY DESCRIBED AS FOLLOWS

Commencing at the Southwest Corner of Section 2,T13N,R3E; thence N0°04'E 258.7 feet; thence N89°22'09"E 208.71 feet to the point of beginning; thence continue N89°22'09"E 110.0 feet; thence S0°04'N 208.71 feet; thence S89°22'09"W 110.0 feet; thence N0°04'E 208.71 feet to the point of beginning, containing 0.53 acres more or less and also known as lot 5 of proposed Clearview Estates Second addition, phase II.