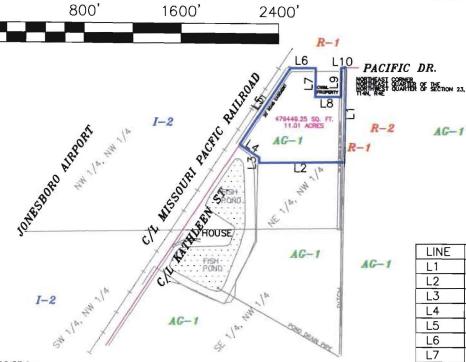

LINE BEARING DISTANCE S 00°35'43" 776.63 L1 W S 89°13'34" L2 W 703.50' 00'35'43" L3 43.60 N 56'35'53" W L4 193.86 N 33°24'08" L5 E 754.15 89'13'34 L6 N 209.03 S 00°35'43" W L7 238.72 L8 N 89'13'34" Ε 208.72 N 00°35'43" L9 238.72 N 89°13'34" L10 E 40.01

GRID

SPC

ARE

BEARINGS

DESCRIPTION:

0'

A PART OF THE NORTHEAST QUARTER OF THE NORTHWEST QUARTER OF SECTION 23, TOWNSHIP 14 NORTH, RANGE 4 EAST, CRAIGHEAD COUNTY, ARKANSAS AND BEING MORE PARTICULARLY DESCRIBED AS FOLLOWS:

FOLLOWS:

Beginning at the Northeast corner of the Northeast Quarter of the Northwest Quarter of said Section 23; thence South 00°35'43" West 776.63 feet along the East line of the Northeast Quarter of the Northwest Quarter of said Section 23; thence South 89°13'34"West 706.50 feet; thence North 00°35'43" East 43.60 feet; thence North 56°35'53" West 193.86 feet to the center line of Kathleen Street; thence North 33°24'07" East 754.15 feet along said center line to the North line of the Northeast Quarter of the Northwest Quarter of said Section 23; thence North 89°13'34" East 209.03 feet along said North line; thence South 00°35'43" West 238.72 feet; thence North 89°13'34" East 208.72 feet; thence North 80°13'34" East 208.72 feet; thence North 00°35'43" East 238.72 feet to the North line of the Northeast Quarter of the Northwest Quarter of said Section 23; thence North 238.72 feet, thence North 63 13 34 East 208.72 feet, thence North 60 135 43" East 238.72 feet to the North line of the Northeast Quarter of the Northwest Quarter of said Section 23; thence North 89 13 34" East 40.00 feet along said North line to the point of beginning proper, having an area of 479449.25 square feet, 11.01 acres more or less and being subject to all public and private roads and easements.