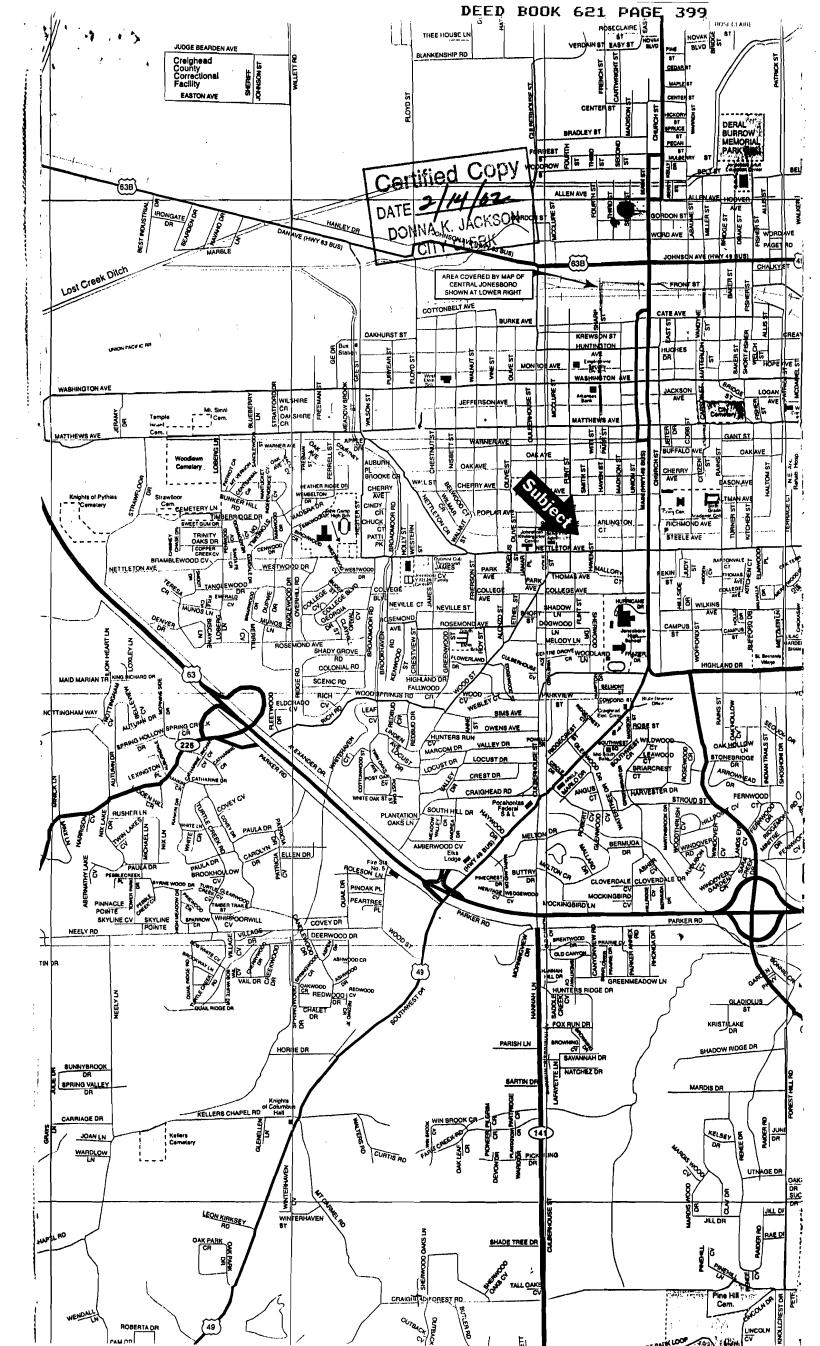

## SUMMARY OF SALIENT FEATURES

|                     | Subject Address         | 1314 Flint                             |
|---------------------|-------------------------|----------------------------------------|
|                     | Legal Description       | Lot 4 Block 46 Culberhouse Subdivision |
| NOI                 | City                    | Oraighead  AR  72401  NA  NA           |
| SUBJECT INFORMATION | County                  | Craighead                              |
| ECT IN              | State                   | AR CENTIFICATION                       |
| SUBJ                | Zip Code                | 72401 OATE WAY. CLEEN                  |
|                     | Census Tract            | NA DOM CITY                            |
|                     | Map Reference           | NA ·                                   |
| ICE                 | Sale Price              | \$ NA                                  |
| SALES PRICE         | Date of Sale            | NA                                     |
|                     |                         |                                        |
| ts:                 | Borrower / Client       | CLIENT: City of Jonesboro              |
| CLIENT              | Lender                  | City of Jonesboro - Mr Aubrey Scott    |
|                     | <del></del>             |                                        |
|                     | Size (Square Feet)      |                                        |
| 13                  | Price per Square Foot   | •                                      |
| OF ILIPROVEILENTS   | Location                | Urban-Avg                              |
| II.IPRO             | Age                     |                                        |
|                     | Condition               |                                        |
| DESCRIPTION         | Total Rooms             |                                        |
| ā                   | Bedrooms                |                                        |
|                     | Baths                   |                                        |
| ı <u>r</u>          | Appraiser               | Bob Gibson, CG0247                     |
| APPEAISER           |                         |                                        |
| APP                 | Date of Appraised Value | November 22, 2000                      |
| VALUE               | Final Estimate of Value | 150 (Just Compensation)                |