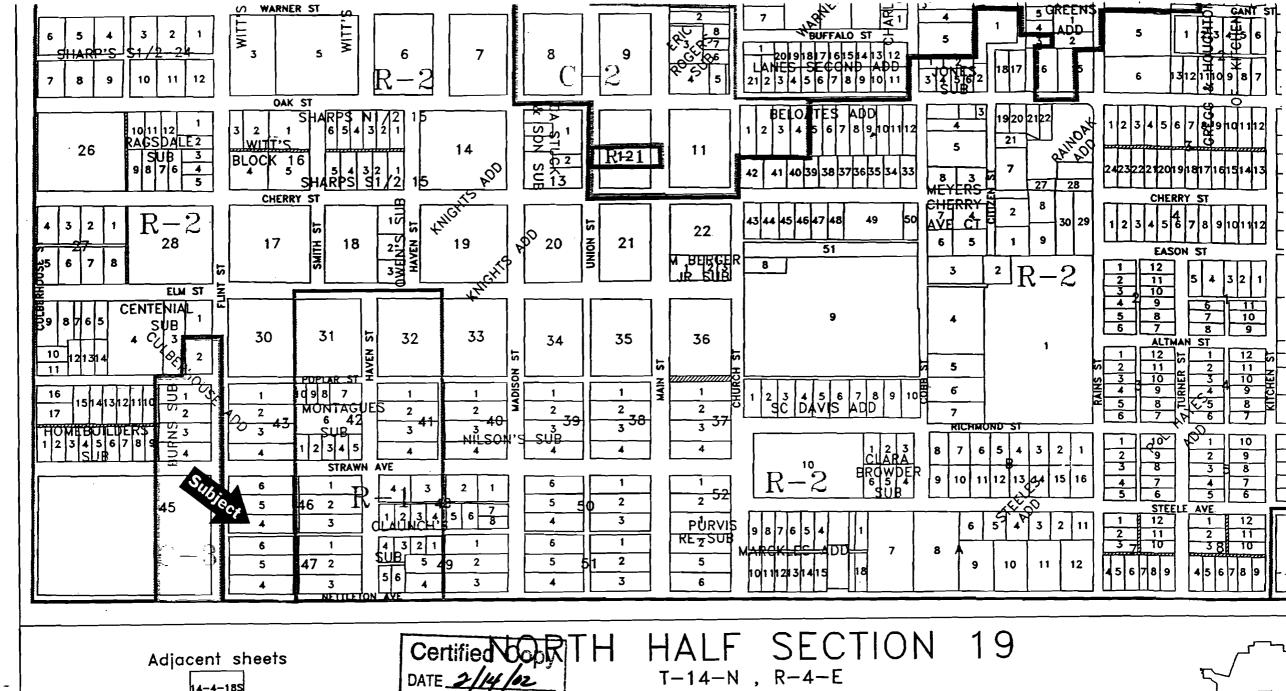

## SUMMARY OF SALIENT FEATURES

|                     | Subject Address         | 1314 Flint                             |
|---------------------|-------------------------|----------------------------------------|
|                     | Legal Description       | Lot 4 Block 46 Culberhouse Subdivision |
| NOI                 | City                    | Oraighead  AR  72401  NA  NA           |
| SUBJECT INFORMATION | County                  | Craighead                              |
| ECT IN              | State                   | AR CENTIFICATION                       |
| SUBJ                | Zip Code                | 72401 OATE WAY. CLEEN                  |
|                     | Census Tract            | NA DOM CITY                            |
|                     | Map Reference           | NA ·                                   |
| ICE                 | Sale Price              | \$ NA                                  |
| SALES PRICE         | Date of Sale            | NA                                     |
|                     |                         |                                        |
| ts:                 | Borrower / Client       | CLIENT: City of Jonesboro              |
| CLIENT              | Lender                  | City of Jonesboro - Mr Aubrey Scott    |
|                     | <del></del>             |                                        |
|                     | Size (Square Feet)      |                                        |
| 13                  | Price per Square Foot   | •                                      |
| OF ILIPROVEILENTS   | Location                | Urban-Avg                              |
| II.IPRO             | Age                     |                                        |
|                     | Condition               |                                        |
| DESCRIPTION         | Total Rooms             |                                        |
| ā                   | Bedrooms                |                                        |
|                     | Baths                   |                                        |
| ı <u>r</u>          | Appraiser               | Bob Gibson, CG0247                     |
| APPEAISER           |                         |                                        |
| APP                 | Date of Appraised Value | November 22, 2000                      |
| VALUE               | Final Estimate of Value | 150 (Just Compensation)                |