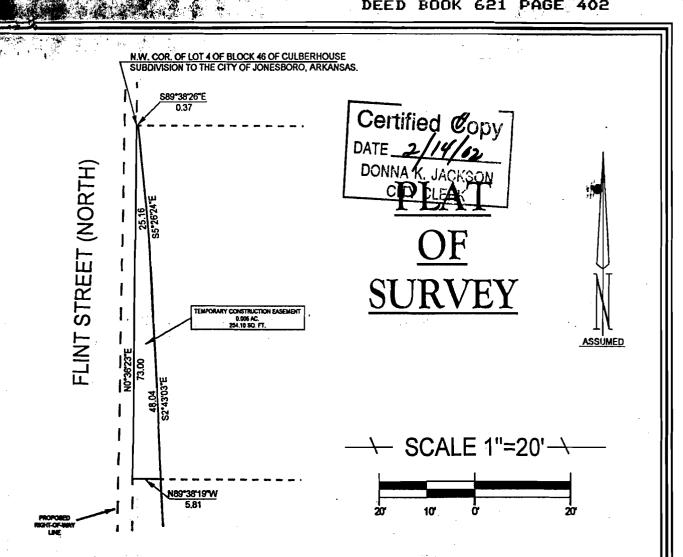

The purpose of this appraisal is to give a fair market value of the land taken by the City of Jonesboro for the expansion of Nettleton Ave. The subject at 1314 Flint will not lose a tract of land: 0 sq ft

In addition, a temporary easement is being used in the amount of 254 sq ft. A fee of \$150 is paid for this inconvenience.