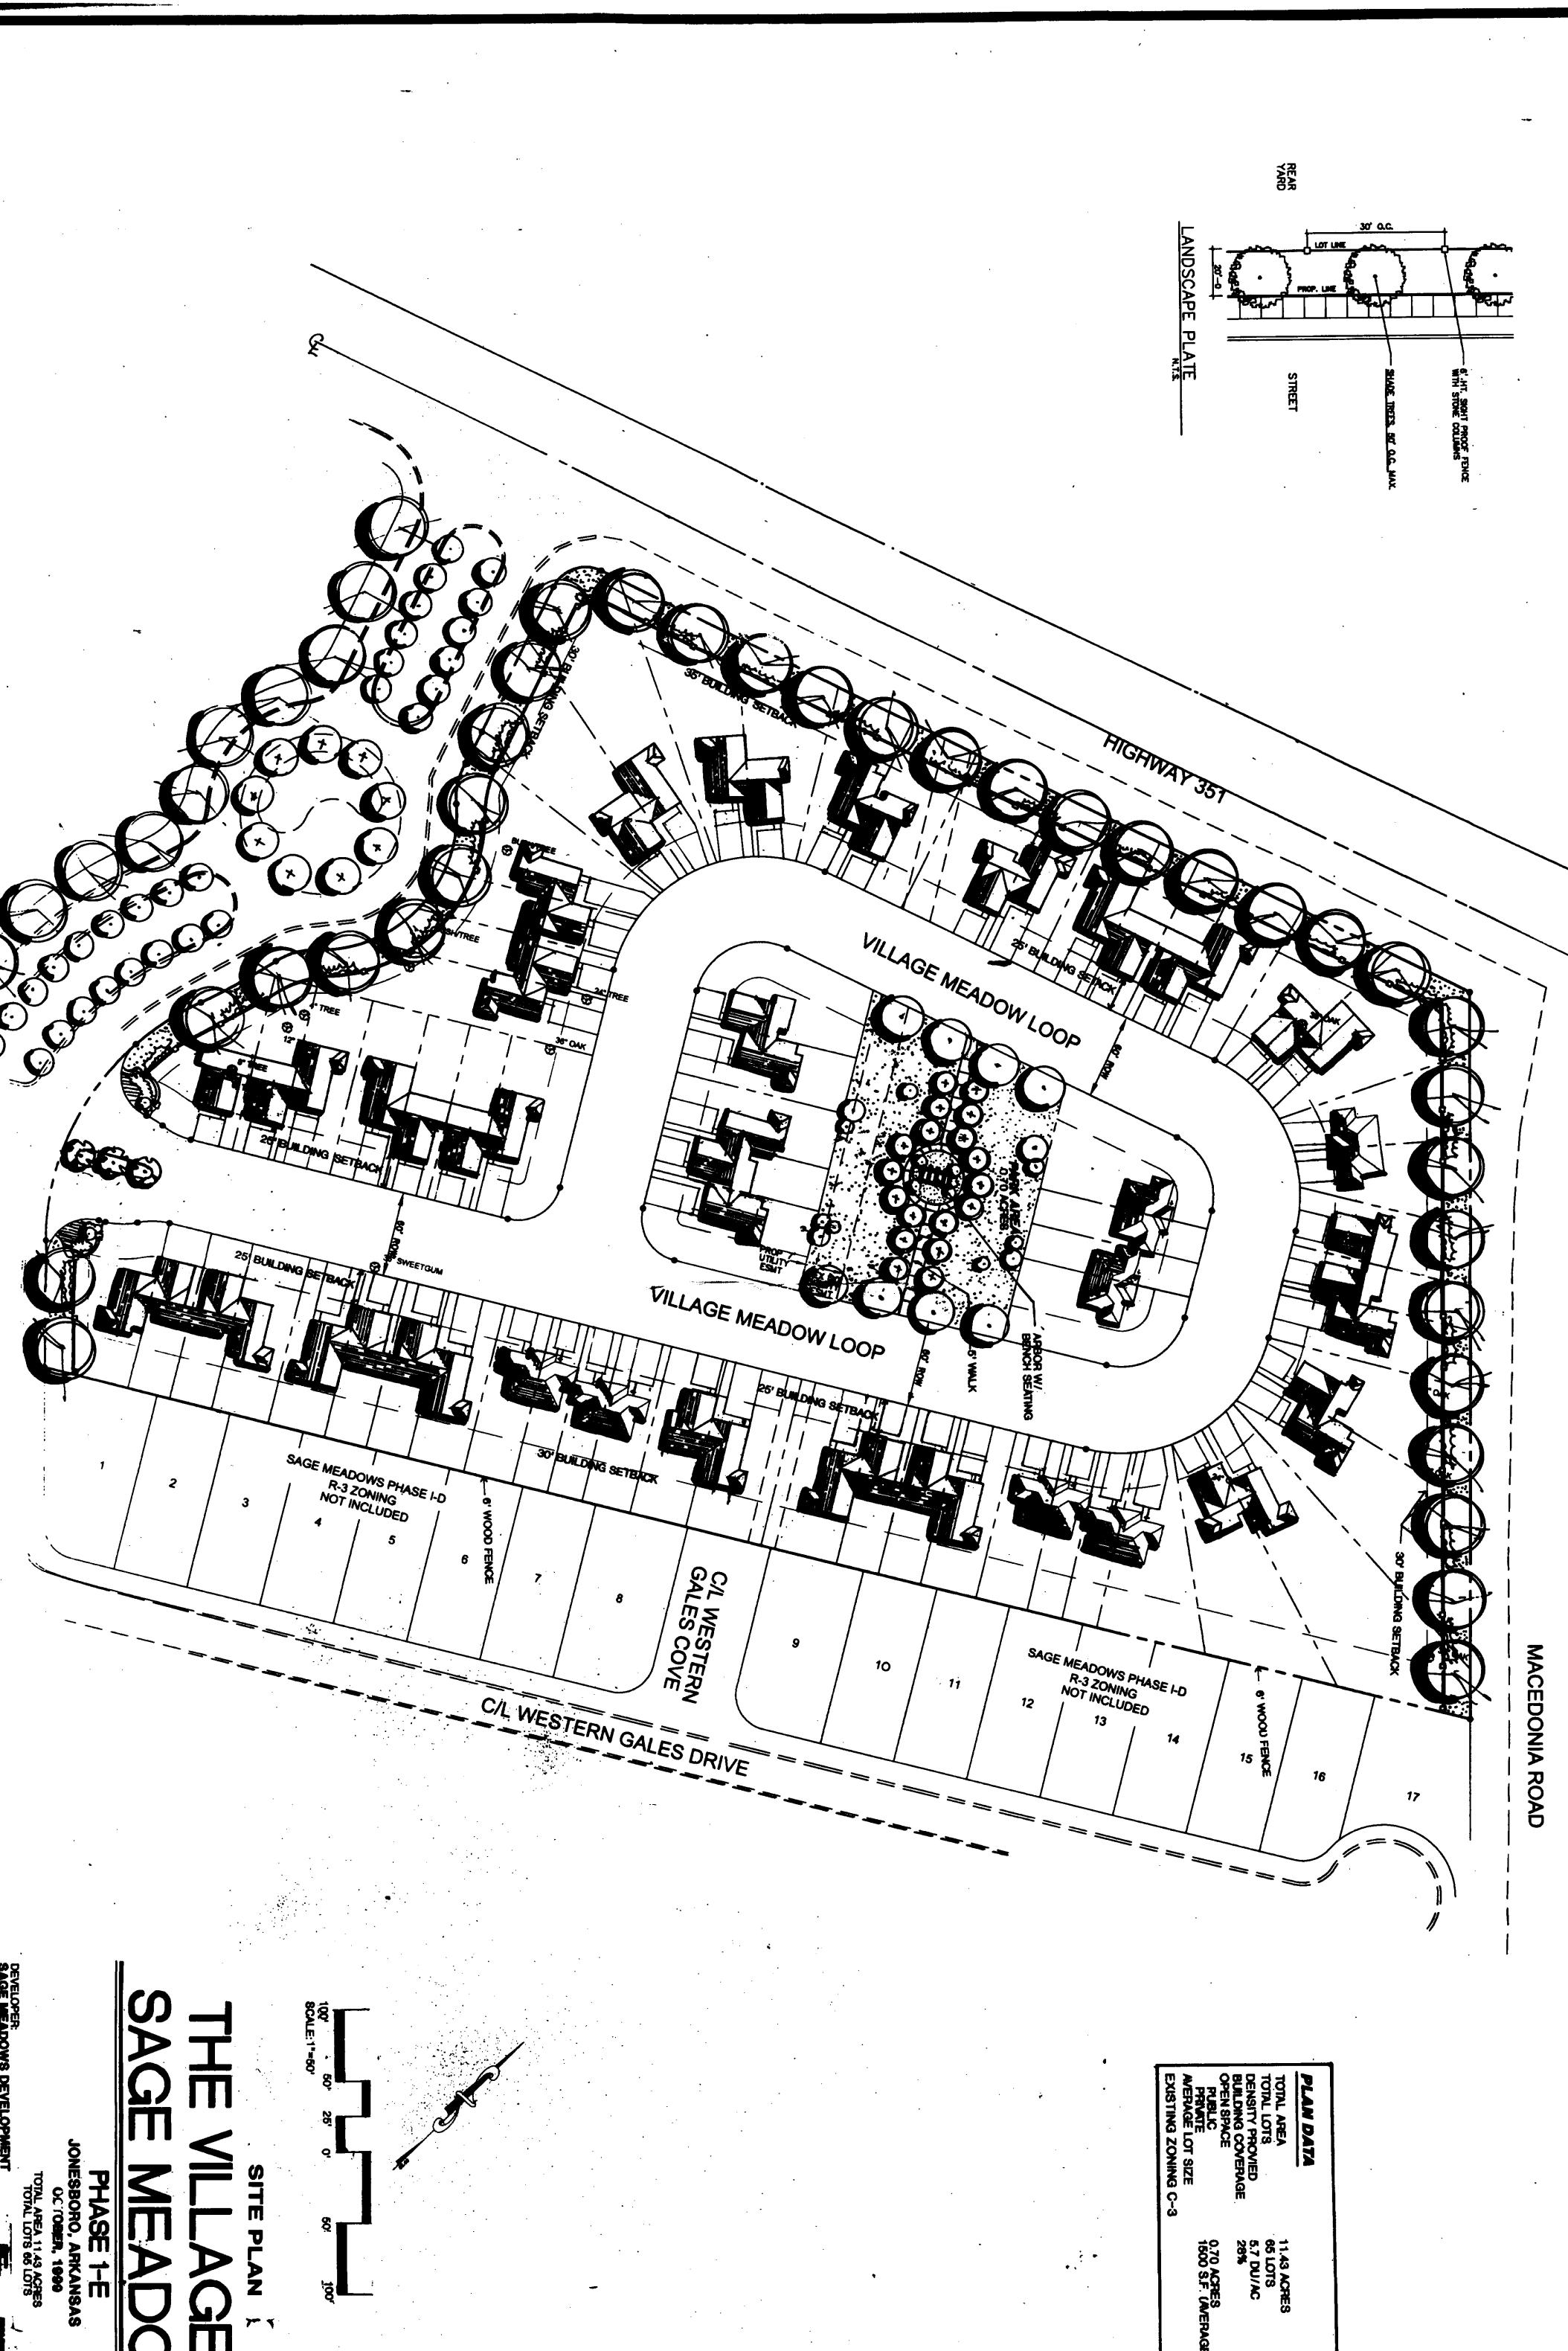

| Plant Harns        | Scientific Name      | 8             | Ŧ               | Para da       |
|--------------------|----------------------|---------------|-----------------|---------------|
| Deciduous Hardwood | varies               | 1 1/2"-2" cd. |                 | full branches |
| Crape Myrtle       | Lagerstroemia Indica |               | <b>6-8'</b> ht. | red flower    |
| Red Maple          | Acer rubrum          | 1 1/2"-2" od. |                 | full branches |
| Willow Oak         | Quercus phelice      | 1 1/2"-2" od. |                 | full branches |
|                    |                      |               |                 |               |
| Dwf Yaupon Holly   | Nex vomitoria 'Nana' | 3 gd.         | 18-24"          | container     |
| Japaneee Cleyera   | Clevera Japanica     | 3 gai.        | 18-24*          | oontoiner     |
| Nandina            | Nandina domestica    | 3 gdi.        | 2               | container     |
|                    |                      |               |                 |               |
|                    |                      |               |                 |               |
|                    |                      |               |                 |               |