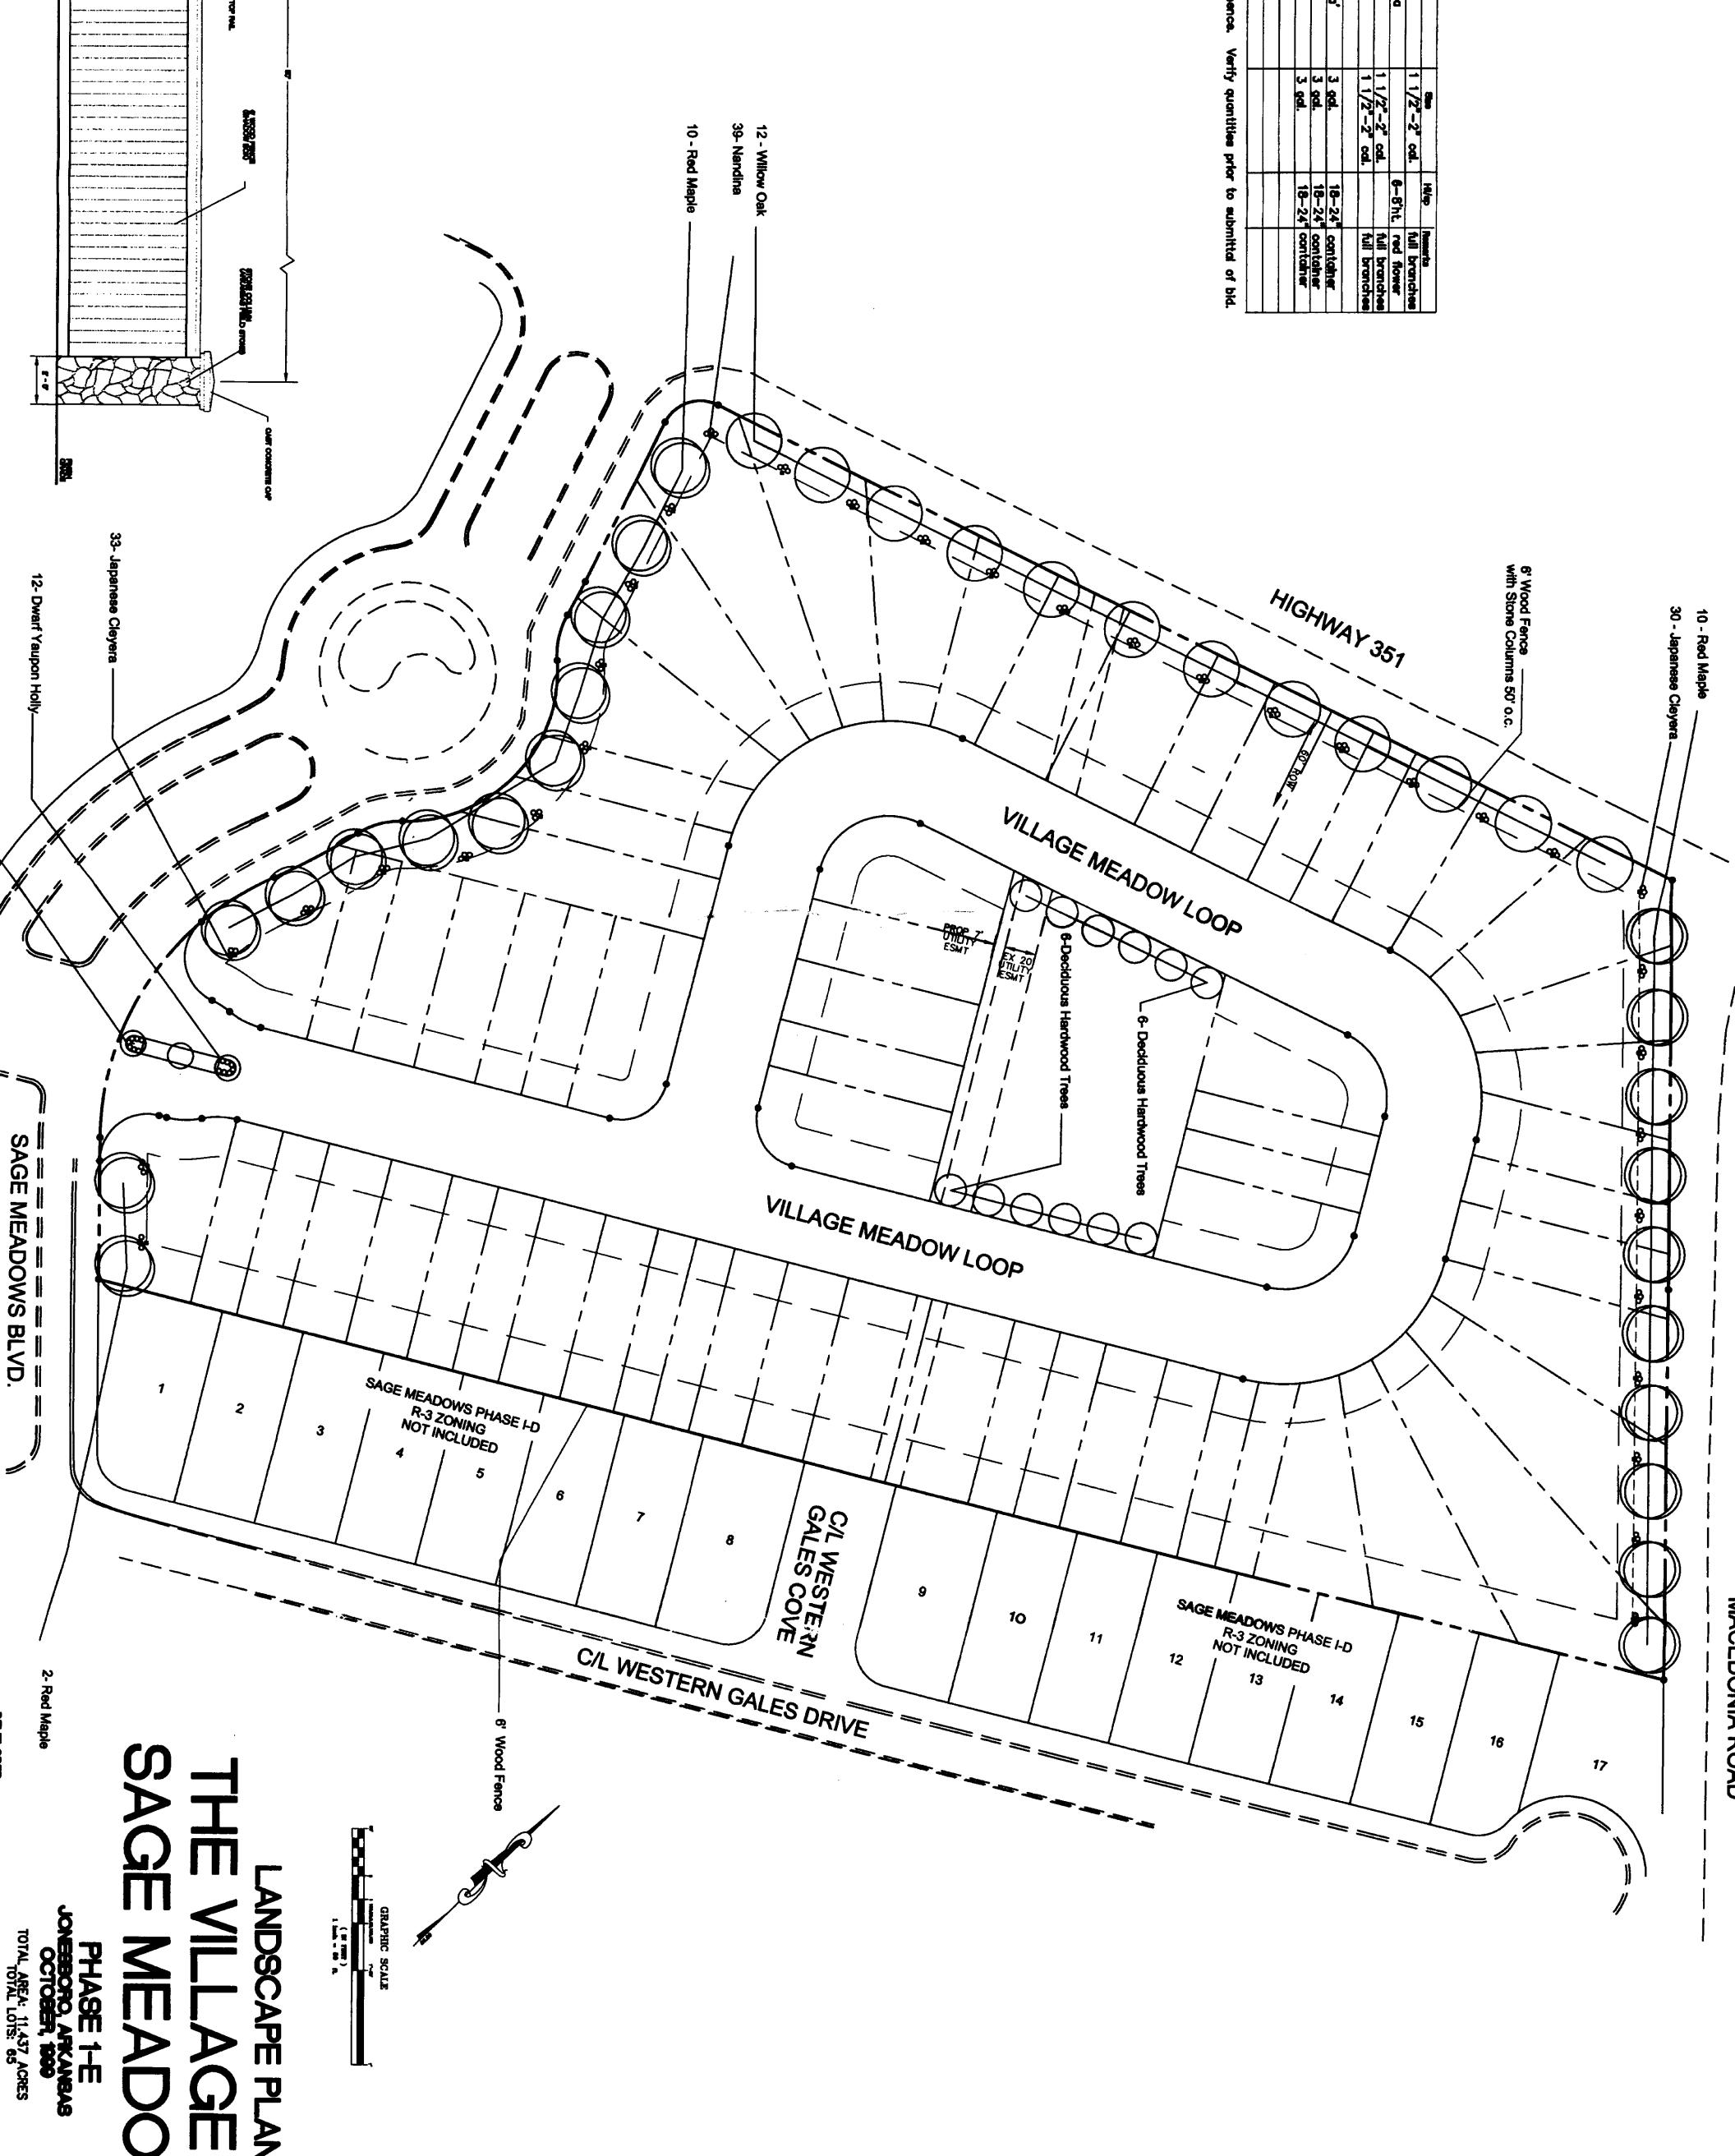

| Plant Harns        | Scientific Name      | 8             | Ŧ               | Para da       |
|--------------------|----------------------|---------------|-----------------|---------------|
| Deciduous Hardwood | varies               | 1 1/2"-2" cd. |                 | full branches |
| Crape Myrtle       | Lagerstroemia Indica |               | <b>6-8'</b> ht. | red flower    |
| Red Maple          | Acer rubrum          | 1 1/2"-2" od. |                 | full branches |
| Willow Oak         | Quercus phelice      | 1 1/2"-2" od. |                 | full branches |
|                    |                      |               |                 |               |
| Dwf Yaupon Holly   | Nex vomitoria 'Nana' | 3 gd.         | 18-24"          | container     |
| Japaneee Cleyera   | Clevera Japanica     | 3 gai.        | 18-24*          | oontoiner     |
| Nandina            | Nandina domestica    | 3 gdi.        | 2               | container     |
|                    |                      |               |                 |               |
|                    |                      |               |                 |               |
|                    |                      |               |                 |               |