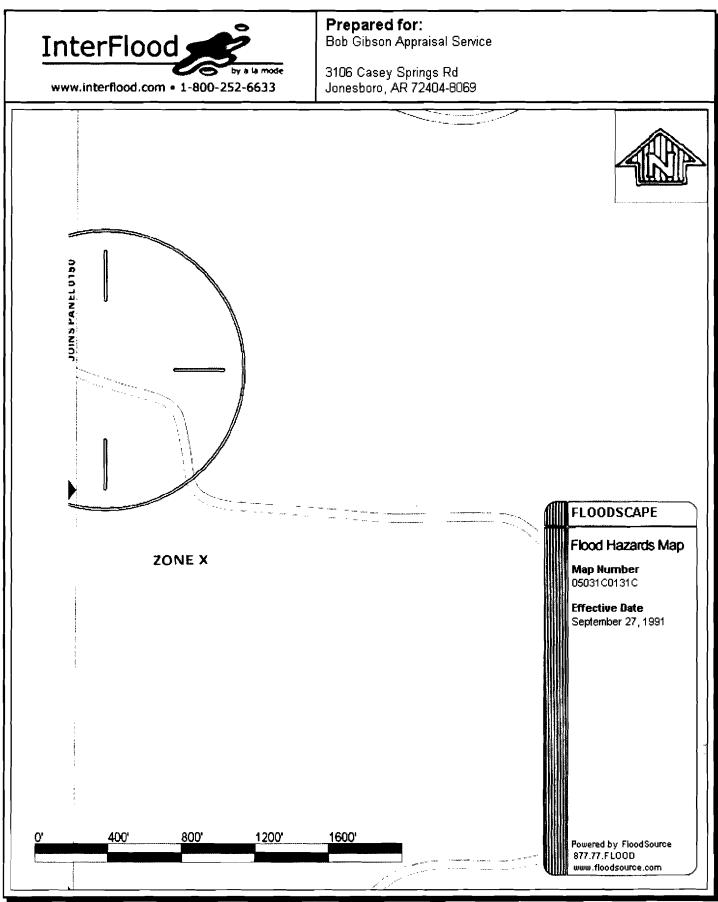

|                       | •                                     | •          |                                        |            |             |                                    | Bob                   | Gibson Appr                     | aisal Service      |                       |                             |                                   |                        |                               |
|-----------------------|---------------------------------------|------------|----------------------------------------|------------|-------------|------------------------------------|-----------------------|---------------------------------|--------------------|-----------------------|-----------------------------|-----------------------------------|------------------------|-------------------------------|
| Pro                   | perty Descriptio                      | on         |                                        |            | UNI         | FORM I                             | RESID                 | ENTIAL                          |                    | <b>1</b> 1210         | L REPOR                     | Ты                                | e No.                  |                               |
|                       | Property Add                          | ress 3     | 106 Casey                              |            | s Rd        |                                    |                       |                                 | y Jonesbor         |                       |                             | State AR                          |                        | 2404-8069                     |
|                       |                                       |            |                                        |            |             | inship 14 Ra                       | ange 3                |                                 |                    |                       |                             | County Crai                       |                        |                               |
| Ŀ                     | Assessor's Pa<br>Borrower CL          |            |                                        |            |             |                                    |                       | _                               | x Year 2007        |                       | Taxes \$ 204.8              |                                   | Special Assessme       |                               |
| BJECT                 | Property right                        |            |                                        | Fee Sim    |             | Leasehold                          |                       | Project Type                    | e & Kathy \<br>PUD |                       | Occupa<br>Condominium (H    |                                   | r   Tenan<br>HOA \$ N. |                               |
| SUI                   | Neighborhood                          |            |                                        |            |             | nesboro                            | '                     |                                 | Map Refere         |                       |                             |                                   | nsus Tract OOC         |                               |
|                       | Sale Price \$                         |            |                                        |            | of Sale     | NA                                 |                       | Description ar                  | id \$ amount of    | loan charge           | es/concessions to           | be paid by sel                    |                        |                               |
|                       | Lender/Client                         |            | of Jonesbo                             |            |             |                                    |                       |                                 |                    |                       | boro AR 724                 |                                   |                        |                               |
|                       | Appraiser<br>Location                 |            | Gibson, Co<br>Urban                    |            | burban      | Rural                              |                       | <u>ss 420 vve</u><br>redominant |                    | n, Suite<br>family ho | A, Jonesbord                | <u>, AR 7240</u><br>nt land use % |                        |                               |
|                       | Built up                              |            | Over 75%                               |            | -75%        | Under 25                           |                       | occupancy                       | PRICE<br>\$(000)   | •                     | AGE                         |                                   | Not                    | use change<br>likely 🗌 Likely |
|                       | Growth rate                           |            | Rapid                                  | 🔀 Sta      |             | Slow                               |                       | Owner                           | 20                 |                       | (yrs) One fam<br>10 2-4 fam |                                   |                        | OCESS                         |
|                       | Property value                        |            | Increasing                             | 🔀 Sta      |             | 📃 Declining                        |                       | Tenant                          | 100                |                       | 70 Multi-fai                | nily                              | To:                    |                               |
|                       | Demand/supp                           | •          | Shortage                               |            | balance     | Over sup                           |                       | Vacant (0-5%                    |                    | dominant              |                             |                                   |                        |                               |
|                       | Marketing tim                         |            | Under 3 mos.<br>he racial s            |            |             | the neighbo                        |                       | Vac.(over 5%                    |                    |                       | 10 Vacant                   | 75                                |                        |                               |
|                       | Neighborhood                          |            |                                        |            |             |                                    |                       |                                 |                    |                       | outh and eas                | t by Hwy 2                        | 226 and to th          | e west by the                 |
|                       | Jonesboro                             |            |                                        |            | rily res    | sidential and                      | vacant l              | and.                            |                    | 10 110 0              |                             | <u></u>                           | 20, and to th          | ie weat by the                |
| <b>JEIGHBORHOOD</b>   | Factors that a                        | ffect the  | marketability                          | of the pr  | operties    | in the neighbo                     | rhood (prox           | imity to emp                    | oloyment and a     | amenities,            | employment sta              | bility, appeal                    | to market, etc.)       | :                             |
| 30RI                  | Subject is le                         | ocated     | in the city                            | limits o   | of Jone     | sboro. All c                       | ity utilitie          | s/amenties                      | s are availa       | ble, with             | n exception o               | sewer. A                          | A septic syste         | em services                   |
| IGH                   | subject site                          |            |                                        |            |             | e/fire protec                      |                       |                                 |                    |                       | driving distan              | ce of publi                       | ic schools, ai         | rea shopping,                 |
| NE                    | employmen                             |            |                                        | 5, eic.    | Subje       | CLIS IQUALE                        |                       | the longer                      | Jonespord          | andnii                |                             |                                   |                        |                               |
|                       |                                       |            |                                        |            |             |                                    |                       |                                 |                    |                       |                             |                                   |                        |                               |
|                       | Market conditi                        | ions in t  | he subject nei                         | ghborho    | od (inclu   | uding support fo                   | or the above          | e conclusion                    | s related to the   | e trend of            | property values,            | demand/sup                        | ply, and marketi       | na time                       |
|                       | such as dat                           | ta on co   | mpetitive prop                         | erties fo  | r sale in   | the neighborho                     | ood, descrip          | ption of the p                  | revalence of s     | ales and f            | inancing conces             | sions, etc.):                     |                        | •                             |
|                       |                                       |            |                                        |            |             |                                    |                       |                                 |                    |                       | ng time on av               |                                   |                        |                               |
|                       |                                       |            |                                        |            |             |                                    |                       | well as dis                     | scussions v        | vith_othe             | er real estate              | profession                        | als in the are         | a. Available                  |
|                       | financing co                          | onsists    | <u>01 VA, FH</u>                       | 4, and     | Conve       | ntional Ioan                       | <u>s</u>              |                                 |                    |                       |                             |                                   |                        |                               |
|                       | NOTE: Due                             | e to rec   | ent change                             | es in sta  | ate law     | , the first \$3                    | <br>300 tax of        | a homeov                        | vner's prima       | arv resid             | dence has be                | en waived                         |                        |                               |
|                       |                                       |            |                                        |            |             | developer/buil                     |                       |                                 |                    |                       |                             |                                   |                        | No                            |
| PUD                   | Approximate to                        | otal num   | ber of units in                        | n the sub  | ject proj   |                                    | <u>N/A</u>            | A                               | Approximate to     | tal numbe             | er of units for sal         | e in the subje                    | ect project            | N/A                           |
|                       | Describe com                          |            |                                        | reationa   | l facilitie | <u>s: N/A</u>                      |                       |                                 |                    |                       |                             |                                   |                        |                               |
|                       | Dimensions _                          |            | 210'                                   |            |             |                                    |                       |                                 | at Vee             | N.                    | Topography                  | Lev                               |                        |                               |
|                       | Site area <u>1</u><br>Specific zoning |            | ication and de                         | ecrintion  | ) L-1       | 2 LU-O                             |                       | Corner I                        | Lot Yes            | No                    | Size<br>Shape               |                                   | erage<br>Jare          |                               |
|                       | Zoning compli                         | -          |                                        |            |             | forming (Grand                     | fathered us           | ie) 🗌 Illega                    | al 🗌 No zo         | nina                  | Drainage                    | Poc                               |                        |                               |
|                       | Highest & best u                      |            |                                        | Present    |             |                                    | e (explain)           |                                 |                    |                       | View                        |                                   | sid/Vacant             |                               |
|                       | Utilities                             | Pub        | lic (                                  | Other      |             | )ff-site Improve                   | ements                | Туре                            | Publi              | c Privat              |                             |                                   | oical of Area          |                               |
| SITE                  | Electricity                           |            |                                        |            |             |                                    | <u>sphalt</u>         |                                 |                    |                       |                             | rface <u>Gra</u>                  |                        |                               |
| 0,                    | Gas                                   |            | ]                                      |            |             | Curb/gutter <u>N</u><br>Sidewalk N | lone<br>lone          |                                 |                    |                       | FEMA Specia                 |                                   | oical Utility          | Yes 🔀 No                      |
|                       | Water<br>Sanitary sewer               |            | <br>Septic                             |            |             | Street lights E                    |                       |                                 |                    |                       | FEMA Specia                 |                                   |                        | _ Yes   ⊠ No<br>e  9/27/1991  |
|                       | Storm sewer                           | " L        | Nat Ditch                              | es         |             | • _                                | lone                  |                                 | Z.S                |                       | FEMA Map N                  |                                   |                        |                               |
|                       | Comments (ap                          | pparent a  | adverse easen                          | nents, en  | icroachn    | nents, special a                   | assessment            | ts, slide area                  | s, illegal or leg  | al noncor             | forming zoning              |                                   |                        | ject is located               |
|                       | next to the f                         | former     | Jonesboro                              | landfill   | l.          |                                    |                       |                                 |                    |                       | _                           |                                   |                        |                               |
|                       | GENERAL DESC                          |            |                                        | EVTED      |             | CRIPTION                           |                       | FOUNDATI                        | <u></u>            |                       | BASEMENT                    |                                   | INSULAT                | 101                           |
|                       | No. of Units                          | 1 nir 1101 |                                        | Found      |             | Piers                              |                       | Slab                            | No                 |                       | Area Sq. Ft.                | None                              |                        |                               |
|                       | No. of Stories                        | _          |                                        |            | or Walls    |                                    | Blk                   | Crawl Spa                       |                    |                       | % Finished                  | None                              | Ceiling                |                               |
|                       | Type (Det./Att.                       | .) [       | Detach                                 | Roof       | Surface     | Comp                               | Shingle               | Basement                        | No                 |                       | Ceiling                     | NA                                | Walls                  |                               |
|                       | Design (Style)                        |            | Ranch                                  |            |             | nspts. <u>None</u>                 |                       | Sump Pur                        |                    |                       | Walls                       | NA                                | Floor                  |                               |
|                       | Existing/Propo                        |            | Existing                               |            | w Type      |                                    |                       | Dampnes                         |                    |                       | Floor                       | NA                                |                        |                               |
| NTS                   | Age (Yrs.)<br>Effective Age (         |            | 50+-<br>25+                            |            | /Screen:    | s <u>Yes</u><br>House No           |                       | Settlemen                       |                    |                       | Outside Entr                | y <u>NA</u>                       | Unknowr                |                               |
| 'EME                  | ROOMS                                 | Foyer      |                                        |            | ining       | Kitchen                            | Den                   | Infestation<br>Family Rm.       |                    |                       | ms # Baths                  | Laundry                           | Öther                  | Area Sq. Ft.                  |
| ROV                   | Basement                              |            |                                        | _          | <u>a</u>    |                                    |                       |                                 |                    |                       |                             |                                   |                        | None                          |
| IMP                   | Level 1                               |            | 11                                     | _          |             | 1                                  |                       |                                 |                    | 2                     | 1                           | x                                 |                        | 1,103                         |
| N OF                  | Level 2                               |            |                                        |            | ]           |                                    |                       |                                 |                    |                       |                             |                                   |                        |                               |
| PTION OF IMPROVEMENTS | Finished                              | <b>ah</b>  |                                        |            | [           | 4 Booma:                           |                       | ) odro o /- \                   |                    | 4 n-4                 | (a);                        | 4 402 4                           |                        | 1000   ivin= A                |
| DESCRIF               | Finished area a                       |            | <u>ade_contains:</u><br>aterials/Condi |            | HEATING     | <u>4 Rooms;</u>                    | <u>2 e</u><br>Kitchen | Bedroom(s);                     | ATTIC              | <u>1_Bath</u>         | ( <u>s);</u><br>Amenities   | 1,103 \$                          | CAR STORAG             | ross Living Area              |
| DES                   | Floors                                |            | ,Wood-Avg                              |            | Туре        | FWA                                | Refrigera             |                                 | None               |                       | Fireplace(s) #              |                                   |                        | -                             |
|                       | Walls                                 |            | Pnl,Pnt-Avg                            |            | Fuel        | Gas                                | Range/O               | ( - · - ·                       | Stairs             |                       | Patio                       |                                   | Garage                 | # of cars                     |
|                       | Trim/Finish                           | Wd,F       | Pnt-Avg                                |            | Conditio    | on Avg                             | Disposal              |                                 | Drop Stair         |                       | Deck                        |                                   | Attached               |                               |
|                       | Bath Floor                            | Viny       |                                        |            | COOLIN      |                                    | Dishwas               |                                 | Scuttle            | $\boxtimes$           | Porch Front                 | $ \_ $                            | Detached               |                               |
|                       | Bath Wainscot                         |            |                                        |            | Central     |                                    | Fan/Hoo               | 1                               | Floor              |                       | Fence                       | [                                 | Built-In               |                               |
|                       | Doors                                 | Holic      | w Core-Av                              | <u>u</u>   | Other       | Wind<br>on Avg                     | Microwa<br>Washer/I   |                                 | Heated<br>Finished |                       | Pool<br>Storage             | X                                 | Carport<br>Driveway    | Gravel                        |
|                       | Additional feat                       | tures (sn  | ecial energy e                         | fficient i |             |                                    |                       |                                 | Linnaneu           |                       | oluiaye                     |                                   | Divewdy                |                               |
|                       |                                       |            |                                        |            |             |                                    |                       |                                 |                    |                       |                             |                                   |                        |                               |
| 6                     |                                       |            |                                        |            |             |                                    |                       |                                 |                    |                       | tion, remodeling            |                                   |                        | Subject was                   |
| MENTS                 | appraised d                           | lisrega    | rding any d                            | lamage     | the la      | ndfill may h                       | ave caus              | ed. Condi                       | tions noted        | above a               | are prior to th             | is damage                         |                        |                               |
|                       |                                       |            |                                        |            |             |                                    |                       |                                 |                    |                       |                             |                                   |                        |                               |
| COM                   | Adverse envir                         | nmenta     | Conditions (                           | such ae    | but not     | limited to have                    |                       | es toxic cub                    | stances etc.)      | nresent in            | n the improveme             | nts on the ci                     | te or in the           |                               |
|                       | immediate vici                        |            |                                        |            |             |                                    |                       |                                 |                    |                       |                             |                                   |                        | ntal conditions,              |
|                       | BUT apprais                           |            |                                        |            | -           |                                    |                       |                                 |                    |                       | 2 1 (F - 2.)                |                                   |                        |                               |
| Fred                  | ldie Mac Form 7                       |            |                                        |            |             |                                    |                       | PAGE 1 O                        | F 2                |                       |                             |                                   | Fannie I               | Mae Form 1004 6/9             |