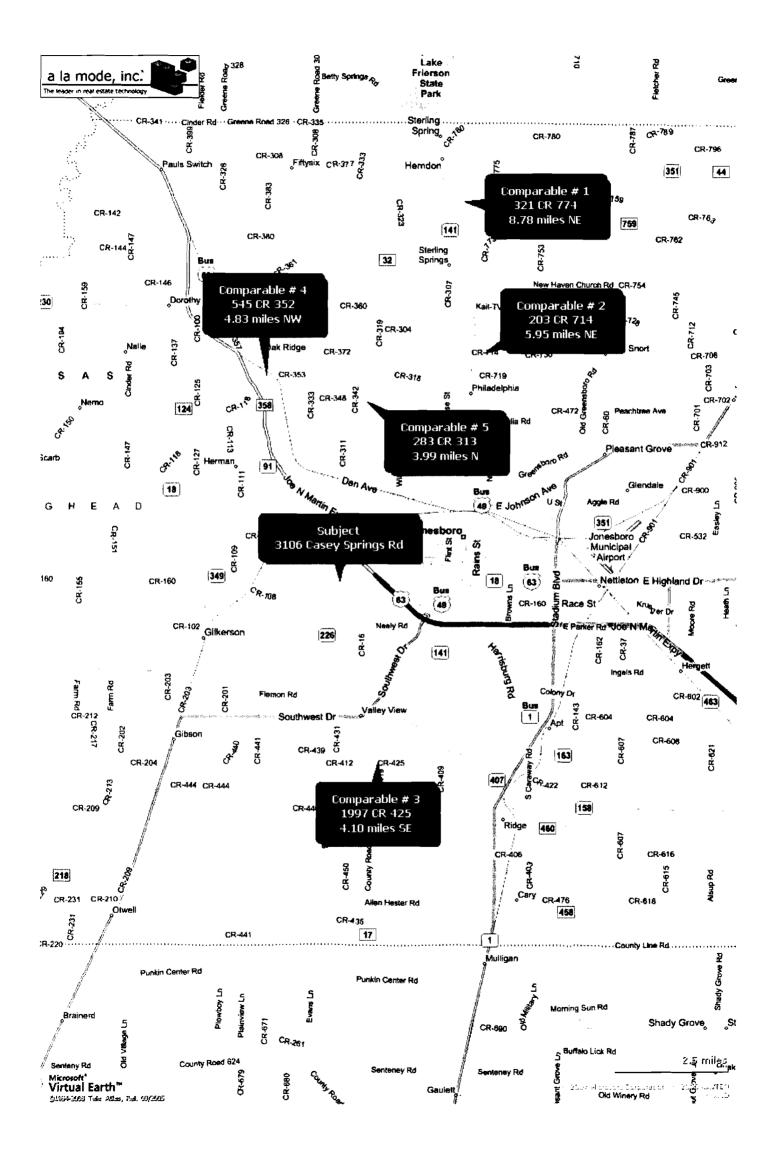

|                       | •                                     | •          |                                        |            |             |                                    | Bob                   | Gibson Appr                     | aisal Service      |                       |                             |                                   |                        |                               |
|-----------------------|---------------------------------------|------------|----------------------------------------|------------|-------------|------------------------------------|-----------------------|---------------------------------|--------------------|-----------------------|-----------------------------|-----------------------------------|------------------------|-------------------------------|
| Pro                   | perty Descriptio                      | on         |                                        |            | UNI         | FORM I                             | RESID                 | ENTIAL                          |                    | <b>1</b> 1210         | L REPOR                     | Ты                                | e No.                  |                               |
|                       | Property Add                          | ress 3     | 106 Casey                              |            | s Rd        |                                    |                       |                                 | y Jonesbor         |                       |                             | State AR                          |                        | 2404-8069                     |
|                       |                                       |            |                                        |            |             | inship 14 Ra                       | ange 3                |                                 |                    |                       |                             | County Crai                       |                        |                               |
| Ŀ                     | Assessor's Pa<br>Borrower CL          |            |                                        |            |             |                                    |                       | _                               | x Year 2007        |                       | Taxes \$ 204.8              |                                   | Special Assessme       |                               |
| BJECT                 | Property right                        |            |                                        | Fee Sim    |             | Leasehold                          |                       | Project Type                    | e & Kathy \<br>PUD |                       | Occupa<br>Condominium (H    |                                   | r   Tenan<br>HOA \$ N. |                               |
| SUI                   | Neighborhood                          |            |                                        |            |             | nesboro                            | '                     |                                 | Map Refere         |                       |                             |                                   | nsus Tract OOC         |                               |
|                       | Sale Price \$                         |            |                                        |            | of Sale     | NA                                 |                       | Description ar                  | id \$ amount of    | loan charge           | es/concessions to           | be paid by sel                    |                        |                               |
|                       | Lender/Client                         |            | of Jonesbo                             |            |             |                                    |                       |                                 |                    |                       | boro AR 724                 |                                   |                        |                               |
|                       | Appraiser<br>Location                 |            | Gibson, Co<br>Urban                    |            | burban      | Rural                              |                       | <u>ss 420 vve</u><br>redominant |                    | n, Suite<br>family ho | A, Jonesbord                | <u>, AR 7240</u><br>nt land use % |                        |                               |
|                       | Built up                              |            | Over 75%                               |            | -75%        | Under 25                           |                       | occupancy                       | PRICE<br>\$(000)   | •                     | AGE                         |                                   | Not                    | use change<br>likely 🗌 Likely |
|                       | Growth rate                           |            | Rapid                                  | 🔀 Sta      |             | Slow                               |                       | Owner                           | 20                 |                       | (yrs) One fam<br>10 2-4 fam |                                   |                        | OCESS                         |
|                       | Property value                        |            | Increasing                             | 🔀 Sta      |             | 📃 Declining                        |                       | Tenant                          | 100                |                       | 70 Multi-fai                | nily                              | To:                    |                               |
|                       | Demand/supp                           | •          | Shortage                               |            | balance     | Over sup                           |                       | Vacant (0-5%                    |                    | dominant              |                             |                                   |                        |                               |
|                       | Marketing tim                         |            | Under 3 mos.<br>he racial s            |            |             | the neighbo                        |                       | Vac.(over 5%                    |                    |                       | 10 Vacant                   | 75                                |                        |                               |
|                       | Neighborhood                          |            |                                        |            |             |                                    |                       |                                 |                    |                       | outh and eas                | t by Hwy 2                        | 226 and to th          | e west by the                 |
|                       | Jonesboro                             |            |                                        |            | rily res    | sidential and                      | vacant l              | and.                            |                    | 10 110 0              |                             | <u></u>                           | 20, and to th          | ie weat by the                |
| <b>JEIGHBORHOOD</b>   | Factors that a                        | ffect the  | marketability                          | of the pr  | operties    | in the neighbo                     | rhood (prox           | imity to emp                    | oloyment and a     | amenities,            | employment sta              | bility, appeal                    | to market, etc.)       | :                             |
| 30RI                  | Subject is le                         | ocated     | in the city                            | limits o   | of Jone     | sboro. All c                       | ity utilitie          | s/amenties                      | s are availa       | ble, with             | n exception o               | sewer. A                          | A septic syste         | em services                   |
| IGH                   | subject site                          |            |                                        |            |             | e/fire protec                      |                       |                                 |                    |                       | driving distan              | ce of publi                       | ic schools, ai         | rea shopping,                 |
| NE                    | employmen                             |            |                                        | 5, eic.    | Subje       | CLIS IQUALE                        |                       | the longer                      | Jonespord          | andnii                |                             |                                   |                        |                               |
|                       |                                       |            |                                        |            |             |                                    |                       |                                 |                    |                       |                             |                                   |                        |                               |
|                       | Market conditi                        | ions in t  | he subject nei                         | ghborho    | od (inclu   | uding support fo                   | or the above          | e conclusion                    | s related to the   | e trend of            | property values,            | demand/sup                        | ply, and marketi       | na time                       |
|                       | such as dat                           | ta on co   | mpetitive prop                         | erties fo  | r sale in   | the neighborho                     | ood, descrip          | ption of the p                  | revalence of s     | ales and f            | inancing conces             | sions, etc.):                     |                        | •                             |
|                       |                                       |            |                                        |            |             |                                    |                       |                                 |                    |                       | ng time on av               |                                   |                        |                               |
|                       |                                       |            |                                        |            |             |                                    |                       | well as dis                     | scussions v        | vith_othe             | er real estate              | profession                        | als in the are         | a. Available                  |
|                       | financing co                          | onsists    | <u>01 VA, FH</u>                       | 4, and     | Conve       | ntional Ioan                       | <u>s</u>              |                                 |                    |                       |                             |                                   |                        |                               |
|                       | NOTE: Due                             | e to rec   | ent change                             | es in sta  | ate law     | , the first \$3                    | <br>300 tax of        | a homeov                        | vner's prima       | arv resid             | dence has be                | en waived                         |                        |                               |
|                       |                                       |            |                                        |            |             | developer/buil                     |                       |                                 |                    |                       |                             |                                   |                        | No                            |
| PUD                   | Approximate to                        | otal num   | ber of units in                        | n the sub  | ject proj   |                                    | <u>N/A</u>            | A                               | Approximate to     | tal numbe             | er of units for sal         | e in the subje                    | ect project            | N/A                           |
|                       | Describe com                          |            |                                        | reationa   | l facilitie | <u>s: N/A</u>                      |                       |                                 |                    |                       |                             |                                   |                        |                               |
|                       | Dimensions _                          |            | 210'                                   |            |             |                                    |                       |                                 | at Vee             | N.                    | Topography                  | Lev                               |                        |                               |
|                       | Site area <u>1</u><br>Specific zoning |            | ication and de                         | ecrintion  | ) L-1       | 2 LU-O                             |                       | Corner I                        | Lot Yes            | No                    | Size<br>Shape               |                                   | erage<br>Jare          |                               |
|                       | Zoning compli                         | -          |                                        |            |             | forming (Grand                     | fathered us           | ie) 🗌 Illega                    | al 🗌 No zo         | nina                  | Drainage                    | Poc                               |                        |                               |
|                       | Highest & best u                      |            |                                        | Present    |             |                                    | e (explain)           |                                 |                    |                       | View                        |                                   | sid/Vacant             |                               |
|                       | Utilities                             | Pub        | lic (                                  | Other      |             | )ff-site Improve                   | ements                | Туре                            | Publi              | c Privat              |                             |                                   | oical of Area          |                               |
| SITE                  | Electricity                           |            |                                        |            |             |                                    | <u>sphalt</u>         |                                 |                    |                       |                             | rface <u>Gra</u>                  |                        |                               |
| 0,                    | Gas                                   |            | ]                                      |            |             | Curb/gutter <u>N</u><br>Sidewalk N | lone<br>lone          |                                 |                    |                       | FEMA Specia                 |                                   | oical Utility          | Yes 🔀 No                      |
|                       | Water<br>Sanitary sewer               |            | <br>Septic                             |            |             | Street lights E                    |                       |                                 |                    |                       | FEMA Specia                 |                                   |                        | _ Yes   ⊠ No<br>e  9/27/1991  |
|                       | Storm sewer                           | " L        | Nat Ditch                              | es         |             | • _                                | lone                  |                                 | Z.S                |                       | FEMA Map N                  |                                   |                        |                               |
|                       | Comments (ap                          | pparent a  | adverse easen                          | nents, en  | icroachn    | nents, special a                   | assessment            | ts, slide area                  | s, illegal or leg  | al noncor             | forming zoning              |                                   |                        | ject is located               |
|                       | next to the f                         | former     | Jonesboro                              | landfill   | l.          |                                    |                       |                                 |                    |                       | _                           |                                   |                        |                               |
|                       | GENERAL DESC                          |            |                                        | EVTED      |             | CRIPTION                           |                       | FOUNDATI                        | <u></u>            |                       | BASEMENT                    |                                   | INSULAT                | 101                           |
|                       | No. of Units                          | 1 nir 1101 |                                        | Found      |             | Piers                              |                       | Slab                            | No                 |                       | Area Sq. Ft.                | None                              |                        |                               |
|                       | No. of Stories                        | _          |                                        |            | or Walls    |                                    | Blk                   | Crawl Spa                       |                    |                       | % Finished                  | None                              | Ceiling                |                               |
|                       | Type (Det./Att.                       | .) [       | Detach                                 | Roof       | Surface     | Comp                               | Shingle               | Basement                        | No                 |                       | Ceiling                     | NA                                | Walls                  |                               |
|                       | Design (Style)                        |            | Ranch                                  |            |             | nspts. <u>None</u>                 |                       | Sump Pur                        |                    |                       | Walls                       | NA                                | Floor                  |                               |
|                       | Existing/Propo                        |            | Existing                               |            | w Type      |                                    |                       | Dampnes                         |                    |                       | Floor                       | NA                                |                        |                               |
| NTS                   | Age (Yrs.)<br>Effective Age (         |            | 50+-<br>25+                            |            | /Screen:    | s <u>Yes</u><br>House No           |                       | Settlemen                       |                    |                       | Outside Entr                | y <u>NA</u>                       | Unknowr                |                               |
| 'EME                  | ROOMS                                 | Foyer      |                                        |            | ining       | Kitchen                            | Den                   | Infestation<br>Family Rm.       |                    |                       | ms # Baths                  | Laundry                           | Öther                  | Area Sq. Ft.                  |
| ROV                   | Basement                              |            |                                        | _          | <u>a</u>    |                                    |                       |                                 |                    |                       |                             |                                   |                        | None                          |
| IMP                   | Level 1                               |            | 11                                     | _          |             | 1                                  |                       |                                 |                    | 2                     | 1                           | x                                 |                        | 1,103                         |
| N OF                  | Level 2                               |            |                                        |            | ]           |                                    |                       |                                 |                    |                       |                             |                                   |                        |                               |
| PTION OF IMPROVEMENTS | Finished                              | <b>ah</b>  |                                        |            | [           | 4 Booma:                           |                       | ) odro o /- \                   |                    | 4 n-4                 | (a);                        | 4 402 4                           |                        | 1000   ivin= A                |
| DESCRIF               | Finished area a                       |            | <u>ade_contains:</u><br>aterials/Condi |            | HEATING     | <u>4 Rooms;</u>                    | <u>2 e</u><br>Kitchen | Bedroom(s);                     | ATTIC              | <u>1_Bath</u>         | ( <u>s);</u><br>Amenities   | 1,103 \$                          | CAR STORAG             | ross Living Area              |
| DES                   | Floors                                |            | ,Wood-Avg                              |            | Туре        | FWA                                | Refrigera             |                                 | None               |                       | Fireplace(s) #              |                                   |                        | -                             |
|                       | Walls                                 |            | Pnl,Pnt-Avg                            |            | Fuel        | Gas                                | Range/O               | ( - · - ·                       | Stairs             |                       | Patio                       |                                   | Garage                 | # of cars                     |
|                       | Trim/Finish                           | Wd,F       | Pnt-Avg                                |            | Conditio    | on Avg                             | Disposal              |                                 | Drop Stair         |                       | Deck                        |                                   | Attached               |                               |
|                       | Bath Floor                            | Viny       |                                        |            | COOLIN      |                                    | Dishwas               |                                 | Scuttle            | $\boxtimes$           | Porch Front                 | $ \_ $                            | Detached               |                               |
|                       | Bath Wainscot                         |            |                                        |            | Central     |                                    | Fan/Hoo               | 1                               | Floor              |                       | Fence                       | [                                 | Built-In               |                               |
|                       | Doors                                 | Holic      | w Core-Av                              | <u>u</u>   | Other       | Wind<br>on Avg                     | Microwa<br>Washer/I   |                                 | Heated<br>Finished |                       | Pool<br>Storage             | X                                 | Carport<br>Driveway    | Gravel                        |
|                       | Additional feat                       | tures (sn  | ecial energy e                         | fficient i |             |                                    |                       |                                 | Linnaneu           |                       | oluiaye                     |                                   | Divewdy                |                               |
|                       |                                       |            |                                        |            |             |                                    |                       |                                 |                    |                       |                             |                                   |                        |                               |
| 6                     |                                       |            |                                        |            |             |                                    |                       |                                 |                    |                       | tion, remodeling            |                                   |                        | Subject was                   |
| MENTS                 | appraised d                           | lisrega    | rding any d                            | lamage     | the la      | ndfill may h                       | ave caus              | ed. Condi                       | tions noted        | above a               | are prior to th             | is damage                         |                        |                               |
|                       |                                       |            |                                        |            |             |                                    |                       |                                 |                    |                       |                             |                                   |                        |                               |
| COM                   | Adverse envir                         | nmenta     | Conditions (                           | such ae    | but not     | limited to have                    |                       | es toxic cub                    | stances etc.)      | nresent in            | n the improveme             | nts on the ci                     | te or in the           |                               |
|                       | immediate vici                        |            |                                        |            |             |                                    |                       |                                 |                    |                       |                             |                                   |                        | ntal conditions,              |
|                       | BUT apprais                           |            |                                        |            | -           |                                    |                       |                                 |                    |                       | 2 1 (F - 2.)                |                                   |                        |                               |
| Fred                  | ldie Mac Form 7                       |            |                                        |            |             |                                    |                       | PAGE 1 O                        | F 2                |                       |                             |                                   | Fannie I               | Mae Form 1004 6/9             |