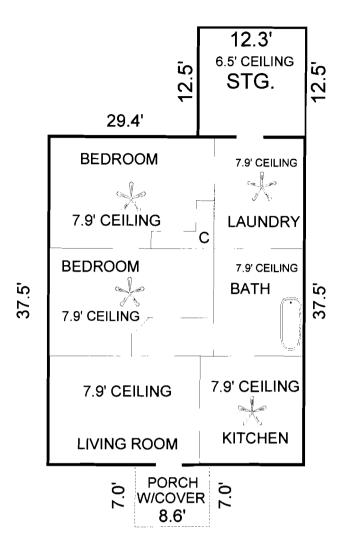

#### SUMMARY OF SALIENT FEATURES

|                     | Subject Address            | 3106 Casey Springs Rd                   |
|---------------------|----------------------------|-----------------------------------------|
|                     | Legal Description          | Pt SE SE Section 22 Township 14 Range 3 |
| NOI.                | City                       | Jonesboro                               |
| SUBJECT INFORMATION | County                     | Craighead                               |
| ECT INF             | State                      | AR                                      |
| SUBJ                | Zip Code                   | 72404-8069                              |
|                     | Census Tract               | 0008.00                                 |
|                     | Map Reference              | 27860                                   |
| PRICE               | Sale Price \$              | NA                                      |
| SALES PRICE         | Date of Sale               | NA                                      |
| NT                  | Borrower/Client            | CLIENT: City of Jonesboro               |
| CLIENT              | Lender                     | City of Jonesboro                       |
|                     | Size (Square Feet)         | 1,103                                   |
| S                   | Price per Square Foot \$   |                                         |
| OF IMPROVEMENTS     | Location                   | Suburban                                |
| IMPROV              | Age                        | 50 Act+-                                |
|                     | Condition                  | Average                                 |
| DESCRIPTION         | Total Rooms                | 4                                       |
| DE                  | Bedrooms                   | 2                                       |
|                     | Baths                      | 1                                       |
| SER                 | Appraiser                  | Bob Gibson, CG0247                      |
| APPRAISER           | Date of Appraised Value    | February 8, 2008                        |
| VALUE               | Final Estimate of Value \$ | 30,000                                  |

|                       | •                                     | •          |                                        |            |             |                                    | Bob                   | Gibson Appr                     | aisal Service      |                       |                             |                                   |                        |                               |
|-----------------------|---------------------------------------|------------|----------------------------------------|------------|-------------|------------------------------------|-----------------------|---------------------------------|--------------------|-----------------------|-----------------------------|-----------------------------------|------------------------|-------------------------------|
| Pro                   | perty Descriptio                      | on         |                                        |            | UNI         | FORM I                             | RESID                 | ENTIAL                          |                    | <b>1</b> 1210         | L REPOR                     | Ты                                | e No.                  |                               |
|                       | Property Add                          | ress 3     | 106 Casey                              |            | s Rd        |                                    |                       |                                 | y Jonesbor         |                       |                             | State AR                          |                        | 2404-8069                     |
|                       |                                       |            |                                        |            |             | inship 14 Ra                       | ange 3                |                                 |                    |                       |                             | County Crai                       |                        |                               |
| Ŀ                     | Assessor's Pa<br>Borrower CL          |            |                                        |            |             |                                    |                       | _                               | x Year 2007        |                       | Taxes \$ 204.8              |                                   | Special Assessme       |                               |
| BJECT                 | Property right                        |            |                                        | Fee Sim    |             | Leasehold                          |                       | Project Type                    | e & Kathy \<br>PUD |                       | Occupa<br>Condominium (H    |                                   | r   Tenan<br>HOA \$ N. |                               |
| SUI                   | Neighborhood                          |            |                                        |            |             | nesboro                            | '                     |                                 | Map Refere         |                       |                             |                                   | nsus Tract OOC         |                               |
|                       | Sale Price \$                         |            |                                        |            | of Sale     | NA                                 |                       | Description ar                  | id \$ amount of    | loan charge           | es/concessions to           | be paid by sel                    |                        |                               |
|                       | Lender/Client                         |            | of Jonesbo                             |            |             |                                    |                       |                                 |                    |                       | boro AR 724                 |                                   |                        |                               |
|                       | Appraiser<br>Location                 |            | Gibson, Co<br>Urban                    |            | burban      | Rural                              |                       | <u>ss 420 vve</u><br>redominant |                    | n, Suite<br>family ho | A, Jonesbord                | <u>, AR 7240</u><br>nt land use % |                        |                               |
|                       | Built up                              |            | Over 75%                               |            | -75%        | Under 25                           |                       | occupancy                       | PRICE<br>\$(000)   | •                     | AGE                         |                                   | Not                    | use change<br>likely 🗌 Likely |
|                       | Growth rate                           |            | Rapid                                  | 🔀 Sta      |             | Slow                               |                       | Owner                           | 20                 |                       | (yrs) One fam<br>10 2-4 fam |                                   |                        | OCESS                         |
|                       | Property value                        |            | Increasing                             | 🔀 Sta      |             | 📃 Declining                        |                       | Tenant                          | 100                |                       | 70 Multi-fai                | nily                              | To:                    |                               |
|                       | Demand/supp                           | •          | Shortage                               |            | balance     | Over sup                           |                       | Vacant (0-5%                    |                    | dominant              |                             |                                   |                        |                               |
|                       | Marketing tim                         |            | Under 3 mos.<br>he racial s            |            |             | the neighbo                        |                       | Vac.(over 5%                    |                    |                       | 10 Vacant                   | 75                                |                        |                               |
|                       | Neighborhood                          |            |                                        |            |             |                                    |                       |                                 |                    |                       | outh and eas                | t by Hwy 2                        | 226 and to th          | e west by the                 |
|                       | Jonesboro                             |            |                                        |            | rily res    | sidential and                      | vacant l              | and.                            |                    | 10 110 0              |                             | <u></u>                           | 20, and to th          | ie weat by the                |
| <b>JEIGHBORHOOD</b>   | Factors that a                        | ffect the  | marketability                          | of the pr  | operties    | in the neighbo                     | rhood (prox           | imity to emp                    | oloyment and a     | amenities,            | employment sta              | bility, appeal                    | to market, etc.)       | :                             |
| 30RI                  | Subject is le                         | ocated     | in the city                            | limits o   | of Jone     | sboro. All c                       | ity utilitie          | s/amenties                      | s are availa       | ble, with             | n exception o               | sewer. A                          | A septic syste         | em services                   |
| IGH                   | subject site                          |            |                                        |            |             | e/fire protec                      |                       |                                 |                    |                       | driving distan              | ce of publi                       | ic schools, ai         | rea shopping,                 |
| NE                    | employmen                             |            |                                        | 5, eic.    | Subje       | CLIS IQUALE                        |                       | the longer                      | Jonespord          | andnii                |                             |                                   |                        |                               |
|                       |                                       |            |                                        |            |             |                                    |                       |                                 |                    |                       |                             |                                   |                        |                               |
|                       | Market conditi                        | ions in t  | he subject nei                         | ghborho    | od (inclu   | uding support fo                   | or the above          | e conclusion                    | s related to the   | e trend of            | property values,            | demand/sup                        | ply, and marketi       | na time                       |
|                       | such as dat                           | ta on co   | mpetitive prop                         | erties fo  | r sale in   | the neighborho                     | ood, descrip          | ption of the p                  | revalence of s     | ales and f            | inancing conces             | sions, etc.):                     |                        | •                             |
|                       |                                       |            |                                        |            |             |                                    |                       |                                 |                    |                       | ng time on av               |                                   |                        |                               |
|                       |                                       |            |                                        |            |             |                                    |                       | well as dis                     | scussions v        | vith_othe             | er real estate              | profession                        | als in the are         | a. Available                  |
|                       | financing co                          | onsists    | <u>01 VA, FH</u>                       | 4, and     | Conve       | ntional Ioan                       | <u>s</u>              |                                 |                    |                       |                             |                                   |                        |                               |
|                       | NOTE: Due                             | e to rec   | ent change                             | es in sta  | ate law     | , the first \$3                    | <br>300 tax of        | a homeov                        | vner's prima       | arv resid             | dence has be                | en waived                         |                        |                               |
|                       |                                       |            |                                        |            |             | developer/buil                     |                       |                                 |                    |                       |                             |                                   |                        | No                            |
| PUD                   | Approximate to                        | otal num   | ber of units in                        | n the sub  | ject proj   |                                    | <u>N/A</u>            | A                               | Approximate to     | tal numbe             | er of units for sal         | e in the subje                    | ect project            | N/A                           |
|                       | Describe com                          |            |                                        | reationa   | l facilitie | <u>s: N/A</u>                      |                       |                                 |                    |                       |                             |                                   |                        |                               |
|                       | Dimensions _                          |            | 210'                                   |            |             |                                    |                       |                                 | at Vee             | N.                    | Topography                  | Lev                               |                        |                               |
|                       | Site area <u>1</u><br>Specific zoning |            | ication and de                         | ecrintion  | ) L-1       | 2 LU-O                             |                       | Corner I                        | Lot Yes            | No                    | Size<br>Shape               |                                   | erage<br>Jare          |                               |
|                       | Zoning compli                         | -          |                                        |            |             | forming (Grand                     | fathered us           | ie) 🗌 Illega                    | al 🗌 No zo         | nina                  | Drainage                    | Poc                               |                        |                               |
|                       | Highest & best u                      |            |                                        | Present    |             |                                    | e (explain)           |                                 |                    |                       | View                        |                                   | sid/Vacant             |                               |
|                       | Utilities                             | Pub        | lic (                                  | Other      |             | )ff-site Improve                   | ements                | Туре                            | Publi              | c Privat              |                             |                                   | oical of Area          |                               |
| SITE                  | Electricity                           |            |                                        |            |             |                                    | <u>sphalt</u>         |                                 |                    |                       |                             | rface <u>Gra</u>                  |                        |                               |
| 0,                    | Gas                                   |            | ]                                      |            |             | Curb/gutter <u>N</u><br>Sidewalk N | lone<br>lone          |                                 |                    |                       | FEMA Specia                 |                                   | oical Utility          | Yes 🔀 No                      |
|                       | Water<br>Sanitary sewer               |            | <br>Septic                             |            |             | Street lights E                    |                       |                                 |                    |                       | FEMA Specia                 |                                   |                        | _ Yes   ⊠ No<br>e  9/27/1991  |
|                       | Storm sewer                           | " L        | Nat Ditch                              | es         |             | • _                                | lone                  |                                 | Z.S                |                       | FEMA Map N                  |                                   |                        |                               |
|                       | Comments (ap                          | pparent a  | adverse easen                          | nents, en  | icroachn    | nents, special a                   | assessment            | ts, slide area                  | s, illegal or leg  | al noncor             | forming zoning              |                                   |                        | ject is located               |
|                       | next to the f                         | former     | Jonesboro                              | landfill   | l.          |                                    |                       |                                 |                    |                       | _                           |                                   |                        |                               |
|                       | GENERAL DESC                          |            |                                        | EVTED      |             | CRIPTION                           |                       | FOUNDATI                        | <u></u>            |                       | BASEMENT                    |                                   | INSULAT                | 101                           |
|                       | No. of Units                          | 1 nir 1101 |                                        | Found      |             | Piers                              |                       | Slab                            | No                 |                       | Area Sq. Ft.                | None                              |                        |                               |
|                       | No. of Stories                        | _          |                                        |            | or Walls    |                                    | Blk                   | Crawl Spa                       |                    |                       | % Finished                  | None                              | Ceiling                |                               |
|                       | Type (Det./Att.                       | .) [       | Detach                                 | Roof       | Surface     | Comp                               | Shingle               | Basement                        | No                 |                       | Ceiling                     | NA                                | Walls                  |                               |
|                       | Design (Style)                        |            | Ranch                                  |            |             | nspts. <u>None</u>                 |                       | Sump Pur                        |                    |                       | Walls                       | NA                                | Floor                  |                               |
|                       | Existing/Propo                        |            | Existing                               |            | w Type      |                                    |                       | Dampnes                         |                    |                       | Floor                       | NA                                |                        |                               |
| NTS                   | Age (Yrs.)<br>Effective Age (         |            | 50+-<br>25+                            |            | /Screen:    | s <u>Yes</u><br>House No           |                       | Settlemen                       |                    |                       | Outside Entr                | y <u>NA</u>                       | Unknowr                |                               |
| 'EME                  | ROOMS                                 | Foyer      |                                        |            | ining       | Kitchen                            | Den                   | Infestation<br>Family Rm.       |                    |                       | ms # Baths                  | Laundry                           | Öther                  | Area Sq. Ft.                  |
| ROV                   | Basement                              |            |                                        | _          | <u>a</u>    |                                    |                       |                                 |                    |                       |                             |                                   |                        | None                          |
| IMP                   | Level 1                               |            | 11                                     | _          |             | 1                                  |                       |                                 |                    | 2                     | 1                           | x                                 |                        | 1,103                         |
| N OF                  | Level 2                               |            |                                        |            | ]           |                                    |                       |                                 |                    |                       |                             |                                   |                        |                               |
| PTION OF IMPROVEMENTS | Finished                              | <b>ah</b>  |                                        |            | [           | 4 Booma:                           |                       | ) odro o /- \                   |                    | 4 n-4                 | (a);                        | 4 402 4                           |                        | 1000   ivin= A                |
| DESCRIF               | Finished area a                       |            | <u>ade_contains:</u><br>aterials/Condi |            | HEATING     | <u>4 Rooms;</u>                    | <u>2 e</u><br>Kitchen | Bedroom(s);                     | ATTIC              | <u>1_Bath</u>         | ( <u>s);</u><br>Amenities   | 1,103 \$                          | CAR STORAG             | ross Living Area              |
| DES                   | Floors                                |            | ,Wood-Avg                              |            | Туре        | FWA                                | Refrigera             |                                 | None               |                       | Fireplace(s) #              |                                   |                        | -                             |
|                       | Walls                                 |            | Pnl,Pnt-Avg                            |            | Fuel        | Gas                                | Range/O               | ( - · - ·                       | Stairs             |                       | Patio                       |                                   | Garage                 | # of cars                     |
|                       | Trim/Finish                           | Wd,F       | Pnt-Avg                                |            | Conditio    | on Avg                             | Disposal              |                                 | Drop Stair         |                       | Deck                        |                                   | Attached               |                               |
|                       | Bath Floor                            | Viny       |                                        |            | COOLIN      |                                    | Dishwas               |                                 | Scuttle            | $\boxtimes$           | Porch Front                 | $ \_ $                            | Detached               |                               |
|                       | Bath Wainscot                         |            |                                        |            | Central     |                                    | Fan/Hoo               | 1                               | Floor              |                       | Fence                       | [                                 | Built-In               |                               |
|                       | Doors                                 | Holic      | w Core-Av                              | <u>u</u>   | Other       | Wind<br>on Avg                     | Microwa<br>Washer/I   |                                 | Heated<br>Finished |                       | Pool<br>Storage             | X                                 | Carport<br>Driveway    | Gravel                        |
|                       | Additional feat                       | tures (sn  | ecial energy e                         | fficient i |             |                                    |                       |                                 | Linnaneu           |                       | oluiaye                     |                                   | Divewdy                |                               |
|                       |                                       |            |                                        |            |             |                                    |                       |                                 |                    |                       |                             |                                   |                        |                               |
| 6                     |                                       |            |                                        |            |             |                                    |                       |                                 |                    |                       | tion, remodeling            |                                   |                        | Subject was                   |
| MENTS                 | appraised d                           | lisrega    | rding any d                            | lamage     | the la      | ndfill may h                       | ave caus              | ed. Condi                       | tions noted        | above a               | are prior to th             | is damage                         |                        |                               |
|                       |                                       |            |                                        |            |             |                                    |                       |                                 |                    |                       |                             |                                   |                        |                               |
| COM                   | Adverse envir                         | nmenta     | Conditions (                           | such ae    | but not     | limited to have                    |                       | es toxic cub                    | stances etc.)      | nresent in            | n the improveme             | nts on the ci                     | te or in the           |                               |
|                       | immediate vici                        |            |                                        |            |             |                                    |                       |                                 |                    |                       |                             |                                   |                        | ntal conditions,              |
|                       | BUT apprais                           |            |                                        |            | -           |                                    |                       |                                 |                    |                       | 2 1 (F - 2.)                |                                   |                        |                               |
| Fred                  | ldie Mac Form 7                       |            |                                        |            |             |                                    |                       | PAGE 1 O                        | F 2                |                       |                             |                                   | Fannie I               | Mae Form 1004 6/9             |