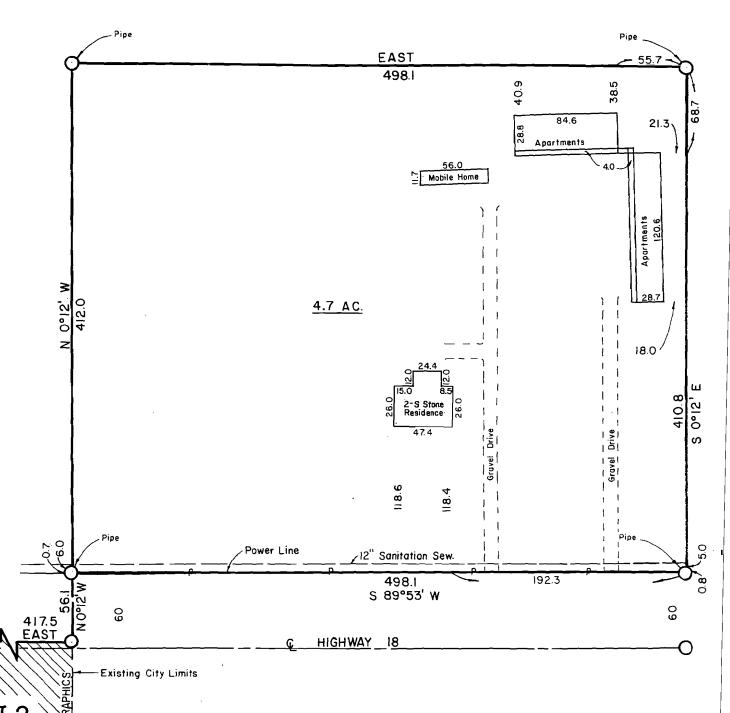

## CERTIFICATE OF SURVEY

This is to certify that BCI - Engineers • Surveyors have surveyed part of the Southwest Quarter of the Southeast Quarter of Section 23, Township 14 North, Range 4 East, Craighead County, Arkansas being more particularly described as follows:

Begin at the Southwest corner of the Southwest Quarter of the Southeast Quarter of Section 23, Township 14 North, Range 4 East; thence East on the section line 417.5 feet; thence North 0° 12' West 56.1 feet to the North right-of-way line of Arkansas State Highway #18 the point of beginning proper; thence North 0° 12' West 412 feet; thence East 498.1 feet; thence South 0° 12' East 410.8 feet to the North right-of-way line of Arkansas State Highway #18 aforesaid; thence South 89° 53' West along said right-of-way line 498.1 to the point of beginning proper, containing 4.7 acres.