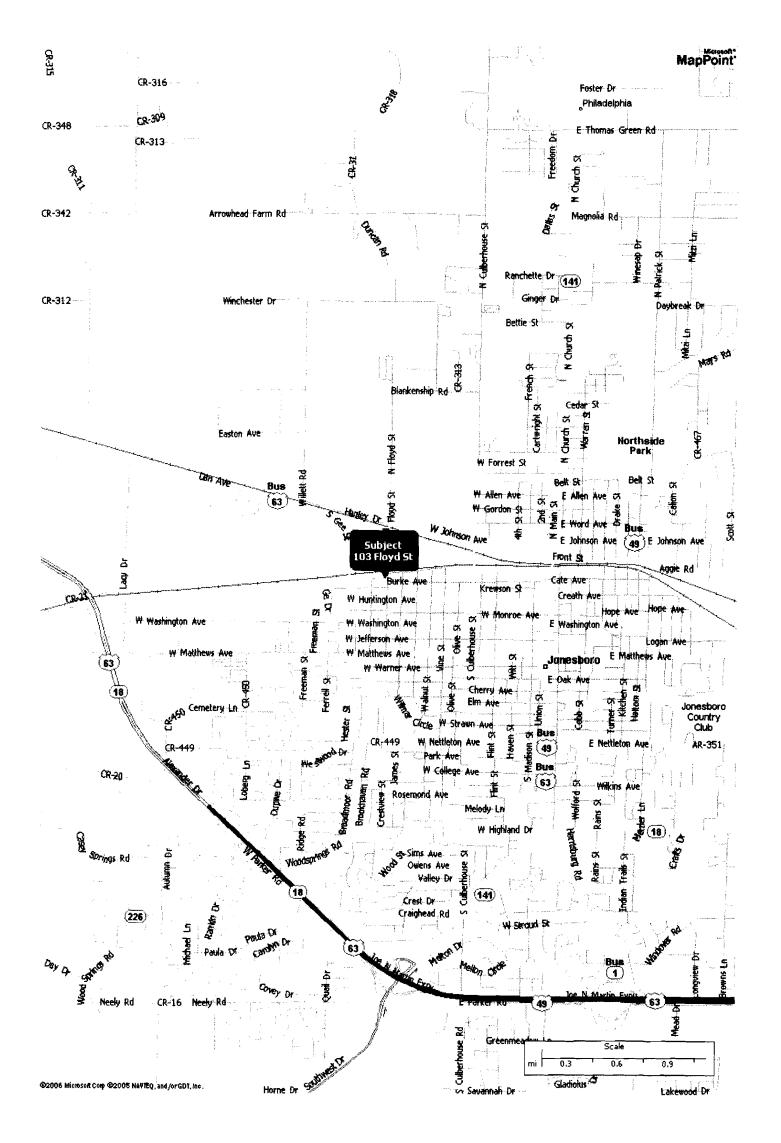

# **Location Map**

| Borrower/Client  | CLIENT: City of Jonesboro |        |           |          |                     |
|------------------|---------------------------|--------|-----------|----------|---------------------|
| Property Address | 103 S Floyd St            |        |           |          |                     |
| City             | Jonesboro                 | County | Craighead | State AR | Zip Code 72401-2514 |
| Lender           | City of Jonesboro         |        |           |          | =                   |