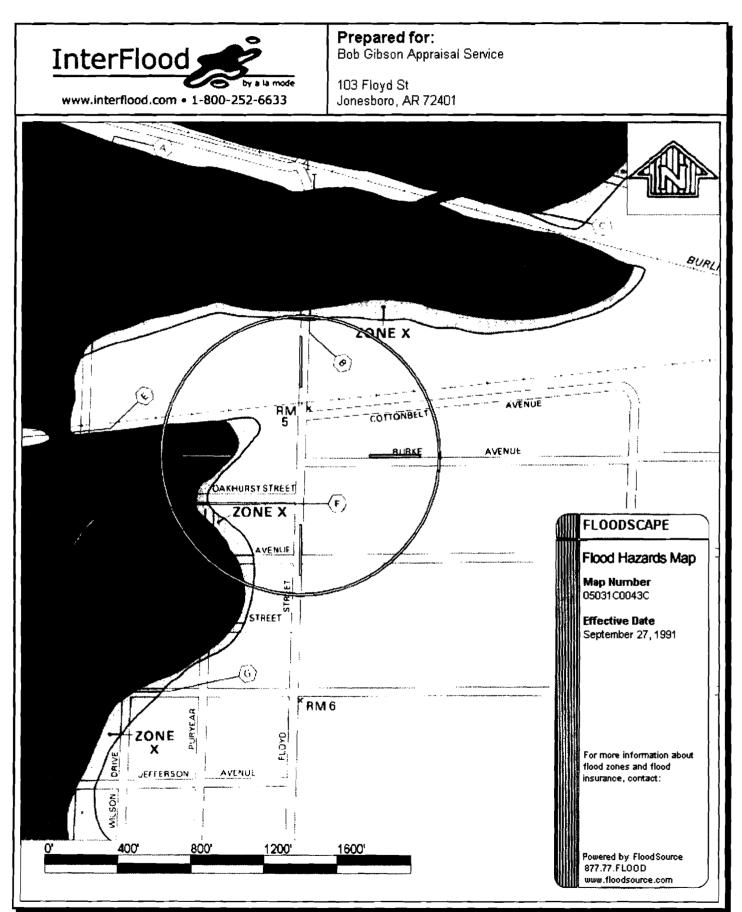

# Flood Map

| Borrower/Client  | CLIENT: City of Jonesboro |                  |          |                     |
|------------------|---------------------------|------------------|----------|---------------------|
| Property Address | 103 S Floyd St            |                  |          |                     |
| City             | Jonesboro                 | County Craighead | State AR | Zip Code 72401-2514 |
| Lender           | City of Jonesboro         |                  |          |                     |

3 1999-2006 Source Prose and/or Flood Source Corporations. All rights reserved. Patents 6,631,326 and 6,678,615. Other patents pending. For Info: info@floodsource.com.